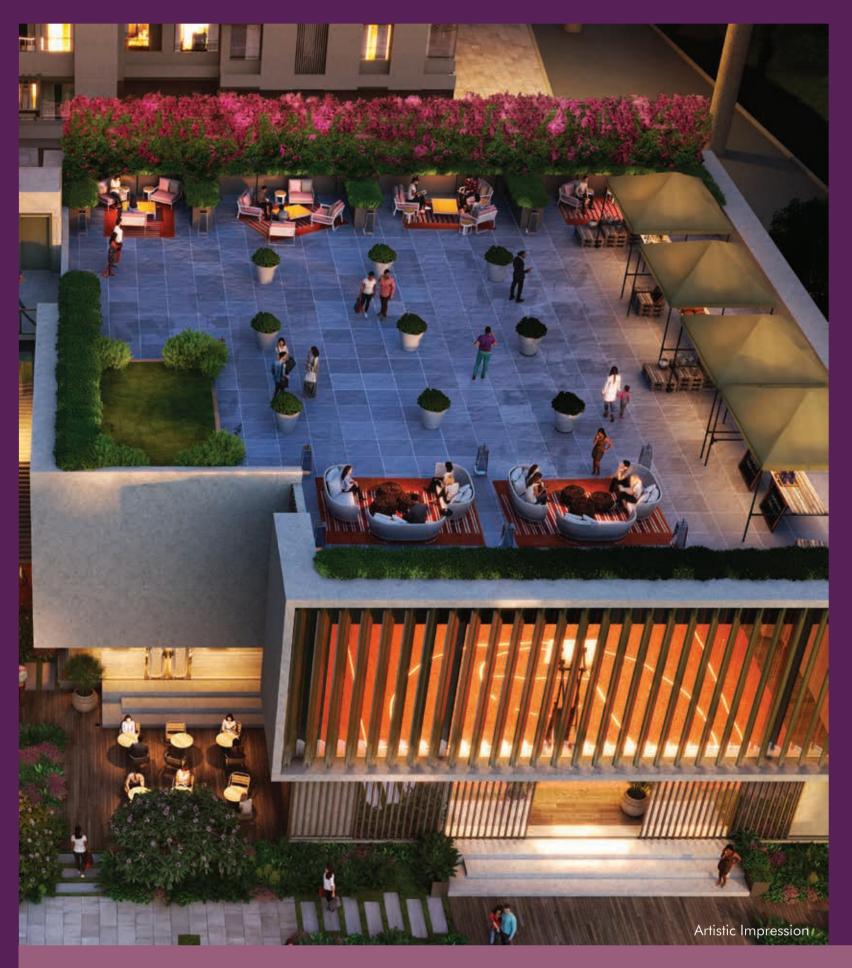

## SALIENT FEATURES<sup>^</sup>

Up to 60,000 sq.ft. of amenity & facility spaces

Overlooking the Thane Creek & Yeoor Hills

ISKCON temple complex within the project premises

Up to 40% open spaces

12,000+ sq.ft. of planned retail development

## STATE-OF-THE-ART FACILITIES^

Crèche

Squash court
Doctor's room
Multipurpose court
Convenience store
Banquet hall
Cafeteria
Amphi-theatre seating
Jogging route
Walking loop
Mini-cricket ground
Multi-activity terrace
Experiential courtyards
Swimming pool

Tree plaza

**ATM** 

Yoga & meditation terrace

Outdoor chess

Board walk

Outdoor reading corner

Scribble plaza

Climbing wall

Urban farming zone

Dog park

Tree house

Picnic area

Cycling track

Kids' pool