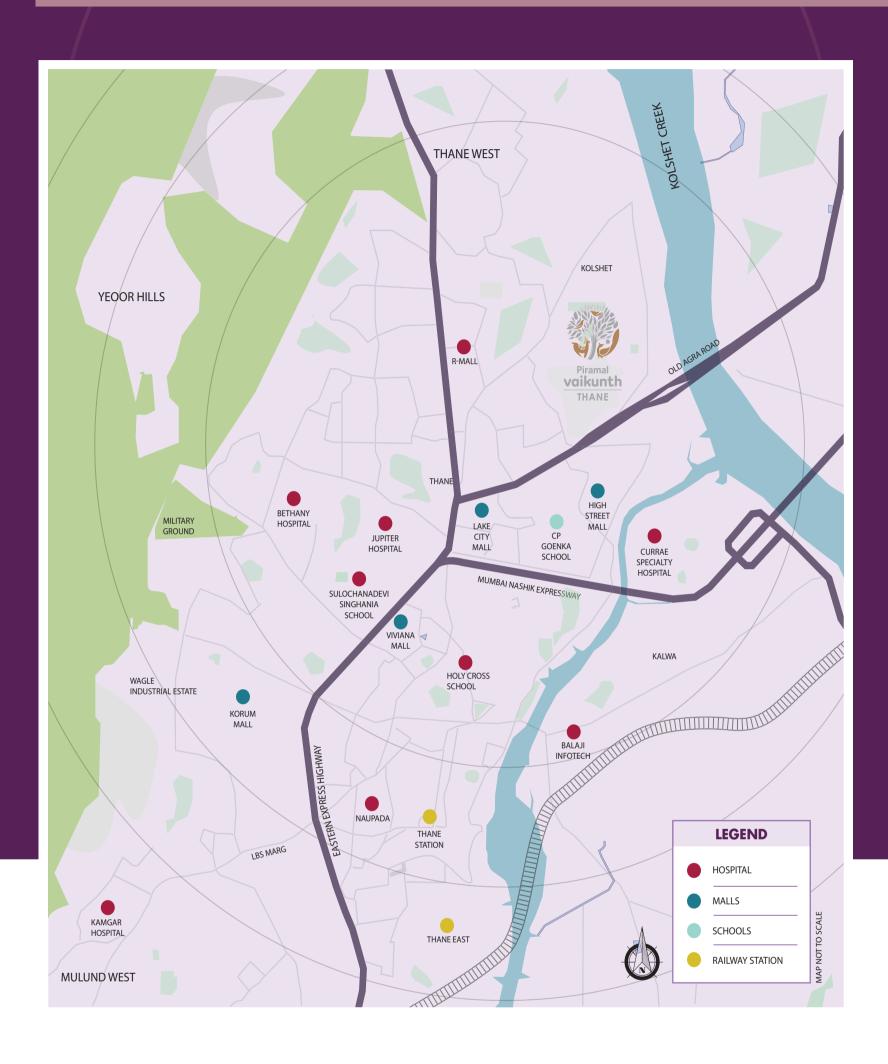

t

#### **TOWER VYOM**

Tower Vyom of Cluster 1 boasts of exquisite 2.5 & 3 BHK residences that not only offer extra space & complete comfort but also ample daylight, natural air & captivating views. These intricately designed homes with best in-class amenities & connectivity efficiently define luxury living in the lap of nature.

#### TOWER VYOM FEATURES



Only 4 apartments on each floor



Most bedrooms with dual windows



All apartments with large balconies



Double glazed windows for better insulation



All apartments with no shared walls



Extra-spacious rooms



3.2 m floor-to-floor height



Laminated wooden flooring in master bedroom



Video door phones

#### **OUR CURRENT OFFERS**

2.5 BHK STARTING AT ₹1.89CR^



ZERO FLOOR RISE
ZERO STAMP DUTY & REGISTRATION



# LOCATION



# **OUR PARTNERS**#

Our project is being developed with the participation and joint efforts of world-renowned artists, architects, interior designers and consultants.

MASTER
PLANNER:
HOK Chicago

VERTICAL
TRANSPORT:
Lerch Bates

MEP & STRUCTURAL CONSULTANT:
Buro Happold





# piramalvaikunth.com

Piramal Vaikunth, Near Shivaji Nagar, Off Old Mumbai-Agra Road, Bayer India Road, Ram Maruti Nagar, Balkum Naka, Thane (W) - 400607