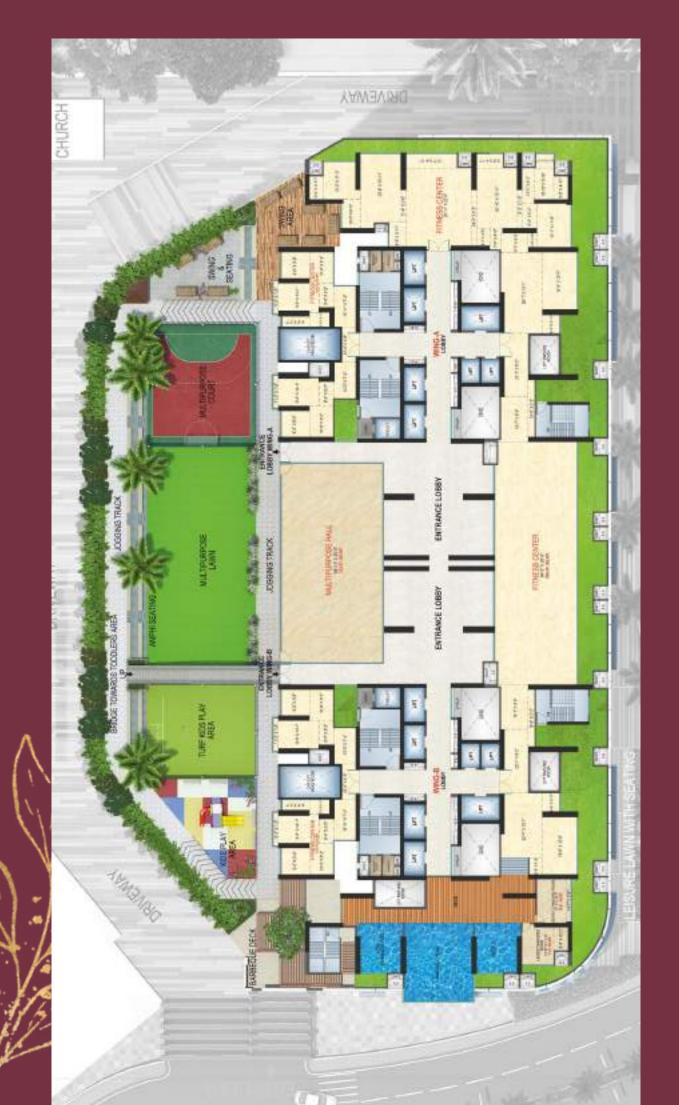

### PODIUM FLOOR PLAN

- Multipurpose Hall
- Jogging Track
- Multipurpose Lawn
- Turf Kids Play area
- Kids Play Area
- Kids Play Area with Seating & Swing
- Barbeque Deck
- Pool Deck
- Toddlers Play
- Amphi Seating
- Trellis
- Peripheral planting
- Sand pit
- Toddlers Cycle Track