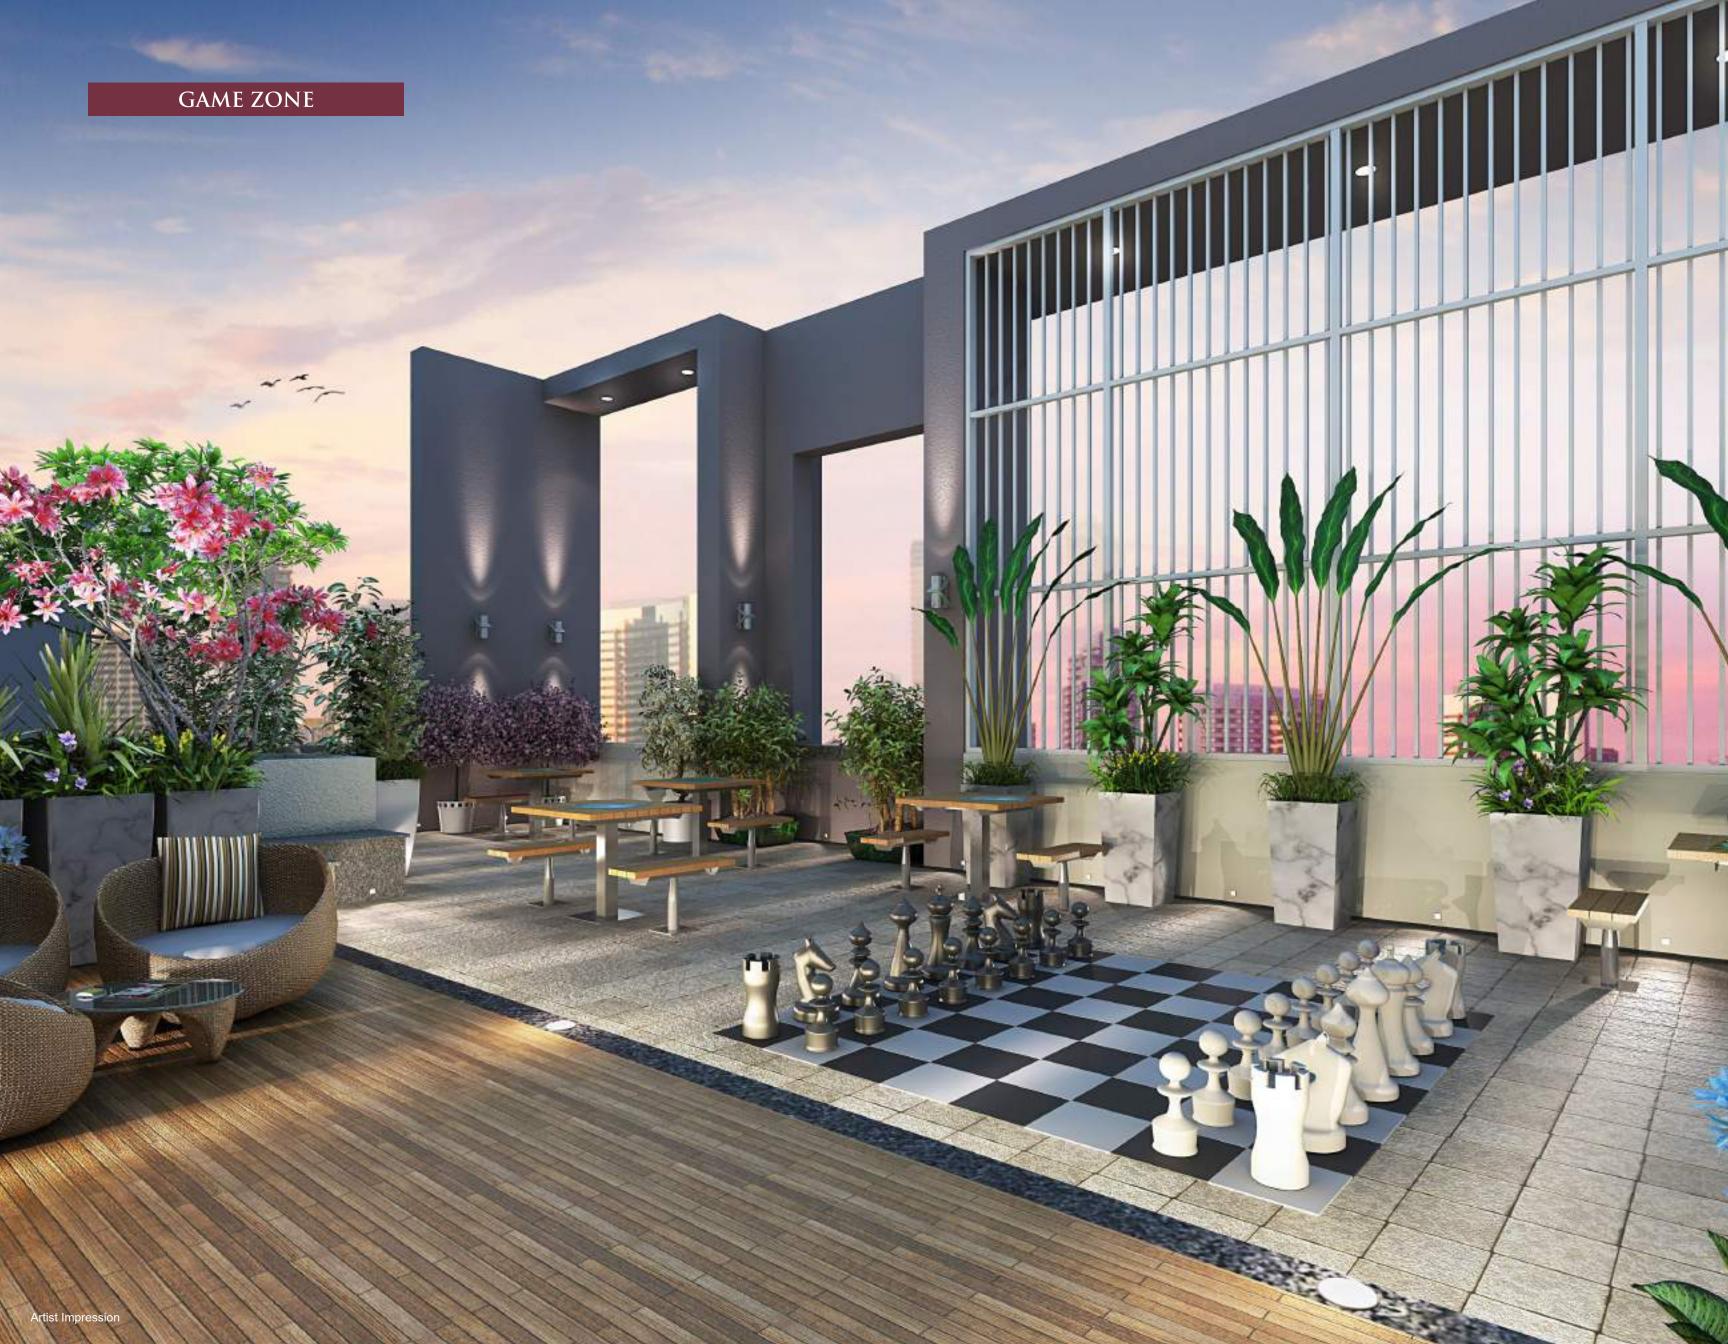

- Sky Lounge
- Games Zone
- Fitness Zone
- Star Gazing Zone
- Movie lounge
- Hangout lounge with Wi-Fi
- Connecting Walkway