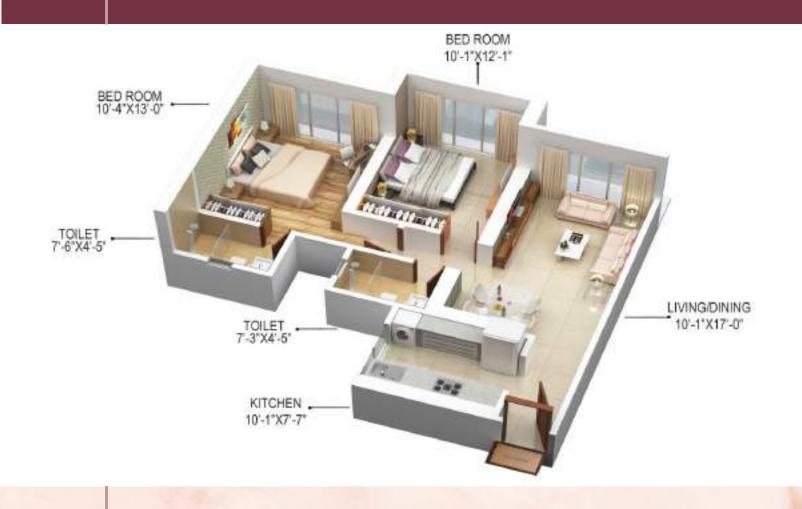

ng Zone
- Movie lounge
- Hangout lounge with Wi-Fi
- Connecting Walkway











# EVERYTHING YOU IMAGINE, AND MORE.

Designed for unparalleled experiences, let endless horizons inspire you as you float in the infinity pool, spot your favorite constellation undisturbed by the city lights glittering far below, and regain your spiritual centre in the beautifully designed temple.

- Multipurpose Hall
- Jogging Track
- Multipurpose Lawn
- Turf Kids Play area
- Kids Play Area
- Kids Play Area with Seating & Swing
- Barbeque Deck
- Pool Deck
- Toddlers Play
- Amphi Seating
- Trellis
- Peripheral planting
- Sand pit
- Toddlers Cycle Track













### PODIUM FLOOR PLAN



### GROUND FLOOR PLAN





# B WING TYPICAL FLOOR PLAN





### 2 BHK - 623 SQ.FT.



### 2 BHK - 696 - 702 SQ.FT.







2 BHK - 645 SQ.FT.



3 BHK - 1026 - 1035 SQ.FT.







### ABOVE THE FAST LIFE, THE NEW ADDRESS OF SEAMLESS CONNECTIVITY.



MALLS Thakur Mall: 2.2 kms Inox Thakur Village: 5.3 kms

Growel Mall: 6.7 kms

**EDUCATION INSTITUTIONS** 

JBCN International School: 2.4 kms Rustomjee Cambridge School: 2.9 kms Narayana e-Techno School: 4.5 kms Chatrabhuj Narsee School: 5.8 kms **HOSPITAL & DIAGNOSTIC CENTRE** 

Pulse Diagnostic Centre: 20 mtr Pragati Multi-speciality hospital: 2.4 kms Karuna Hospital: 2.5 kms

CONNECTIVITY

S V Road: 130 mtrs WEH: 210 mtrs Upcoming Metro: 350 mtrs Dahisar Station East: 450 mtrs

Site Address: Northern Hills, NRose Sales Galleria, Bharucha Road, Off. SV Road, Near Rohit Nursing Home, Dahisar East, Mumbai 400068

Project RERA Registration No. P51800020350



Disc