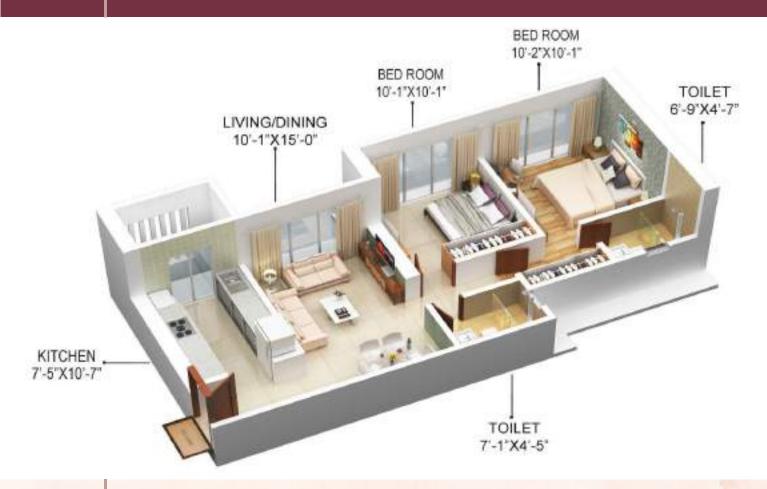

zing Zone
- Movie lounge
- Hangout lounge with Wi-Fi
- Connecting Walkway











# EVERYTHING YOU IMAGINE, AND MORE.

Designed for unparalleled experiences, let endless horizons inspire you as you float in the infinity pool, spot your favorite constellation undisturbed by the city lights glittering far below, and regain your spiritual centre in the beautifully designed temple.

- Multipurpose Hall
- Jogging Track
- Multipurpose Lawn
- Turf Kids Play area
- Kids Play Area
- Kids Play Area with Seating & Swing
- Barbeque Deck
- Pool Deck
- Toddlers Play
- Amphi Seating
- Trellis
- Peripheral planting
- Sand pit
- Toddlers Cycle Track













### PODIUM FLOOR PLAN



### GROUND FLOOR PLAN





# B WING TYPICAL FLOOR PLAN





### 2 BHK - 623 SQ.FT.



### 2 BHK - 696 - 702 SQ.FT.







2 BHK - 645 SQ.FT.



3 BHK - 1026 - 1035 SQ.FT.







### ABOVE THE FAST LIFE, THE NEW ADDRESS OF SEAMLESS CONNECTIVITY.



MALLS Thakur Mall: 2.2 kms Inox Thakur Village: 5.3 kms

Growel Mall: 6.7 kms

**EDUCATION INSTITUTIONS** 

JBCN International School: 2.4 kms Rustomjee Cambridge School: 2.9 kms Narayana e-Techno School: 4.5 kms Chatrabhuj Narsee School: 5.8 kms **HOSPITAL & DIAGNOSTIC CENTRE** 

Pulse Diagnostic Centre: 20 mtr Pragati Multi-speciality hospital: 2.4 kms Karuna Hospital: 2.5 kms

CONNECTIVITY

S V Road: 130 mtrs WEH: 210 mtrs Upcoming Metro: 350 mtrs Dahisar Station East: 450 mtrs

Site Address: Northern Hills, NRose Sales Galleria, Bharucha Road, Off. SV Road, Near Rohit Nursing Home, Dahisar East, Mumbai 400068

Project RERA Registration No. P51800020350



Di