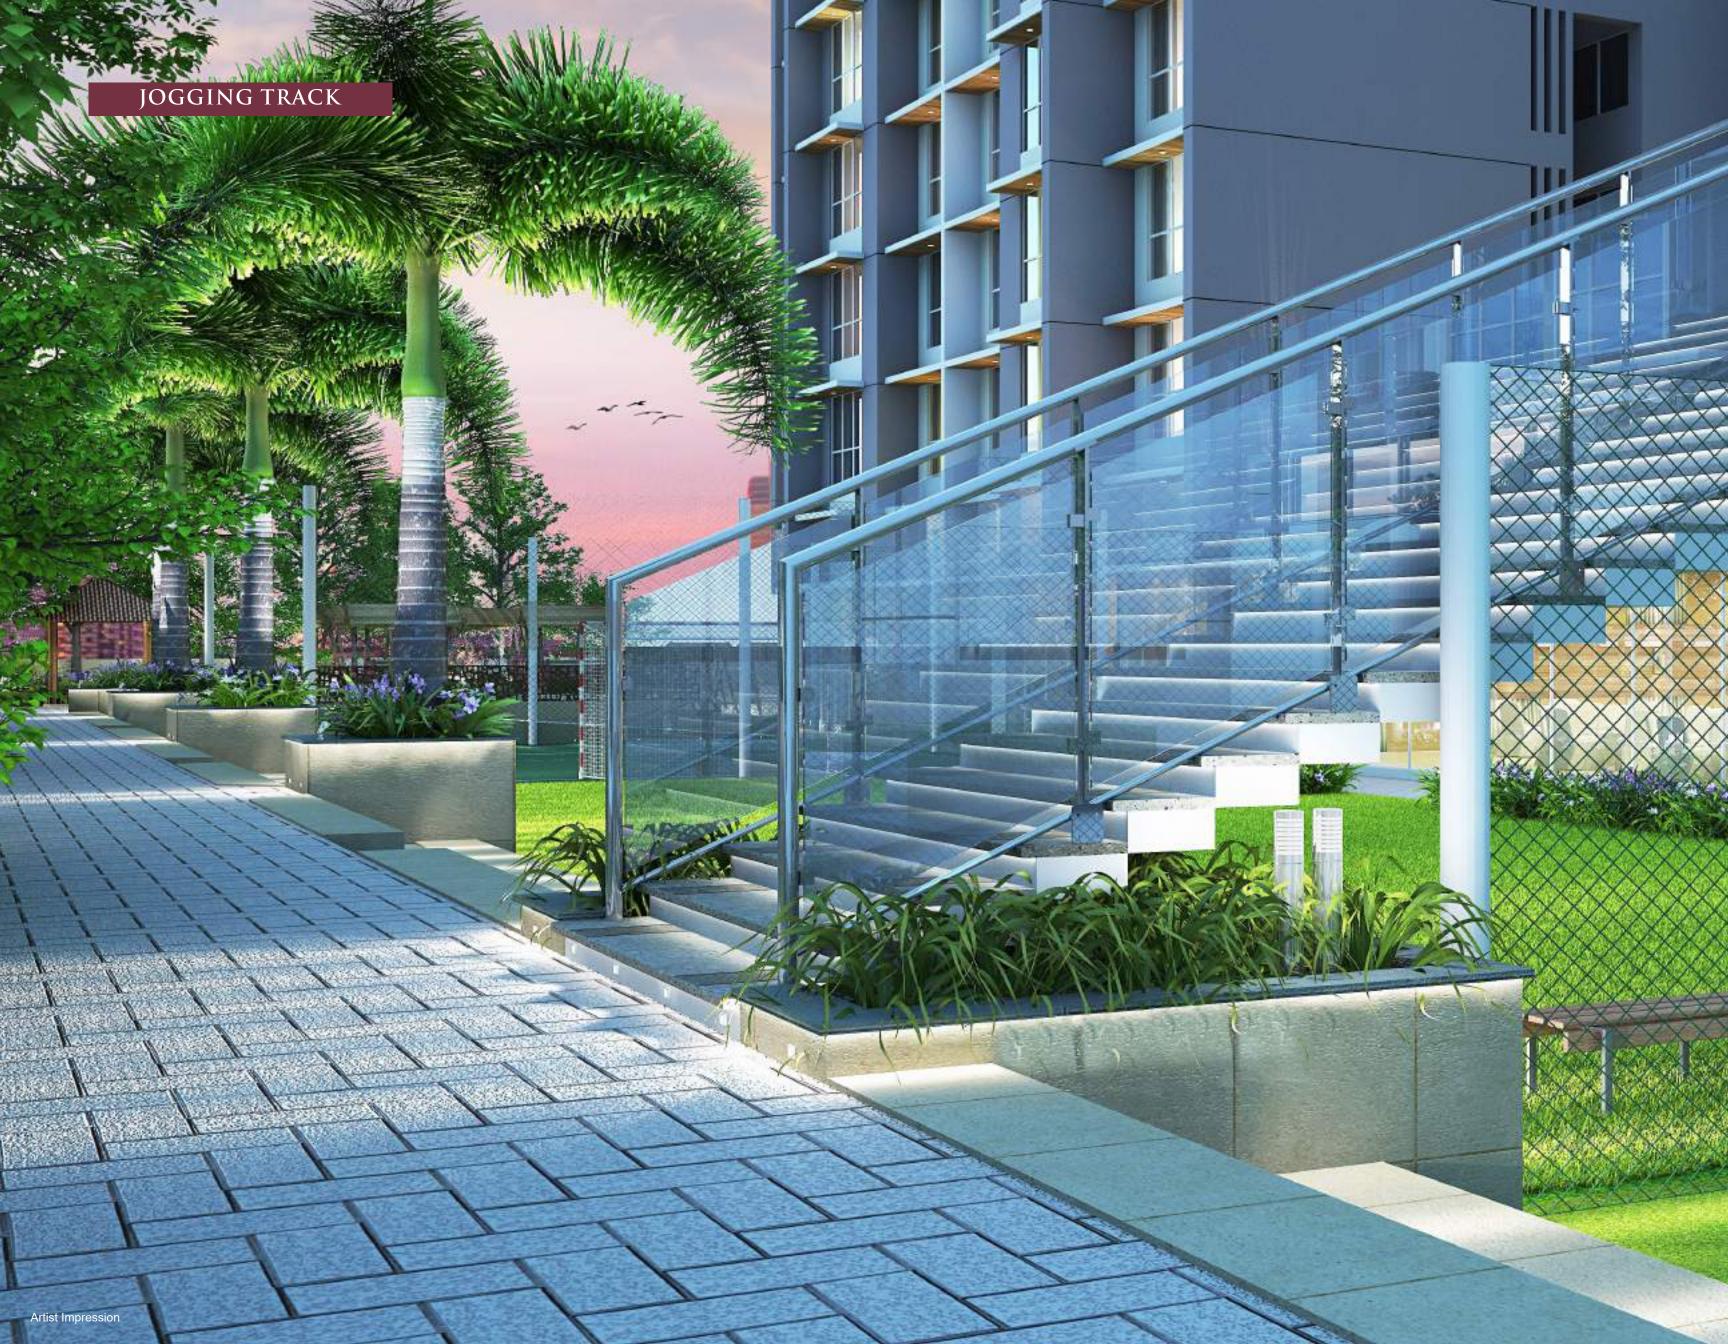

- Multipurpose Hall
- Jogging Track
- Multipurpose Lawn
- Turf Kids Play area
- Kids Play Area
- Kids Play Area with Seating & Swing
- Barbeque Deck
- Pool Deck
- Toddlers Play
- Amphi Seating
- Trellis
- Peripheral planting
- Sand pit
- Toddlers Cycle Track