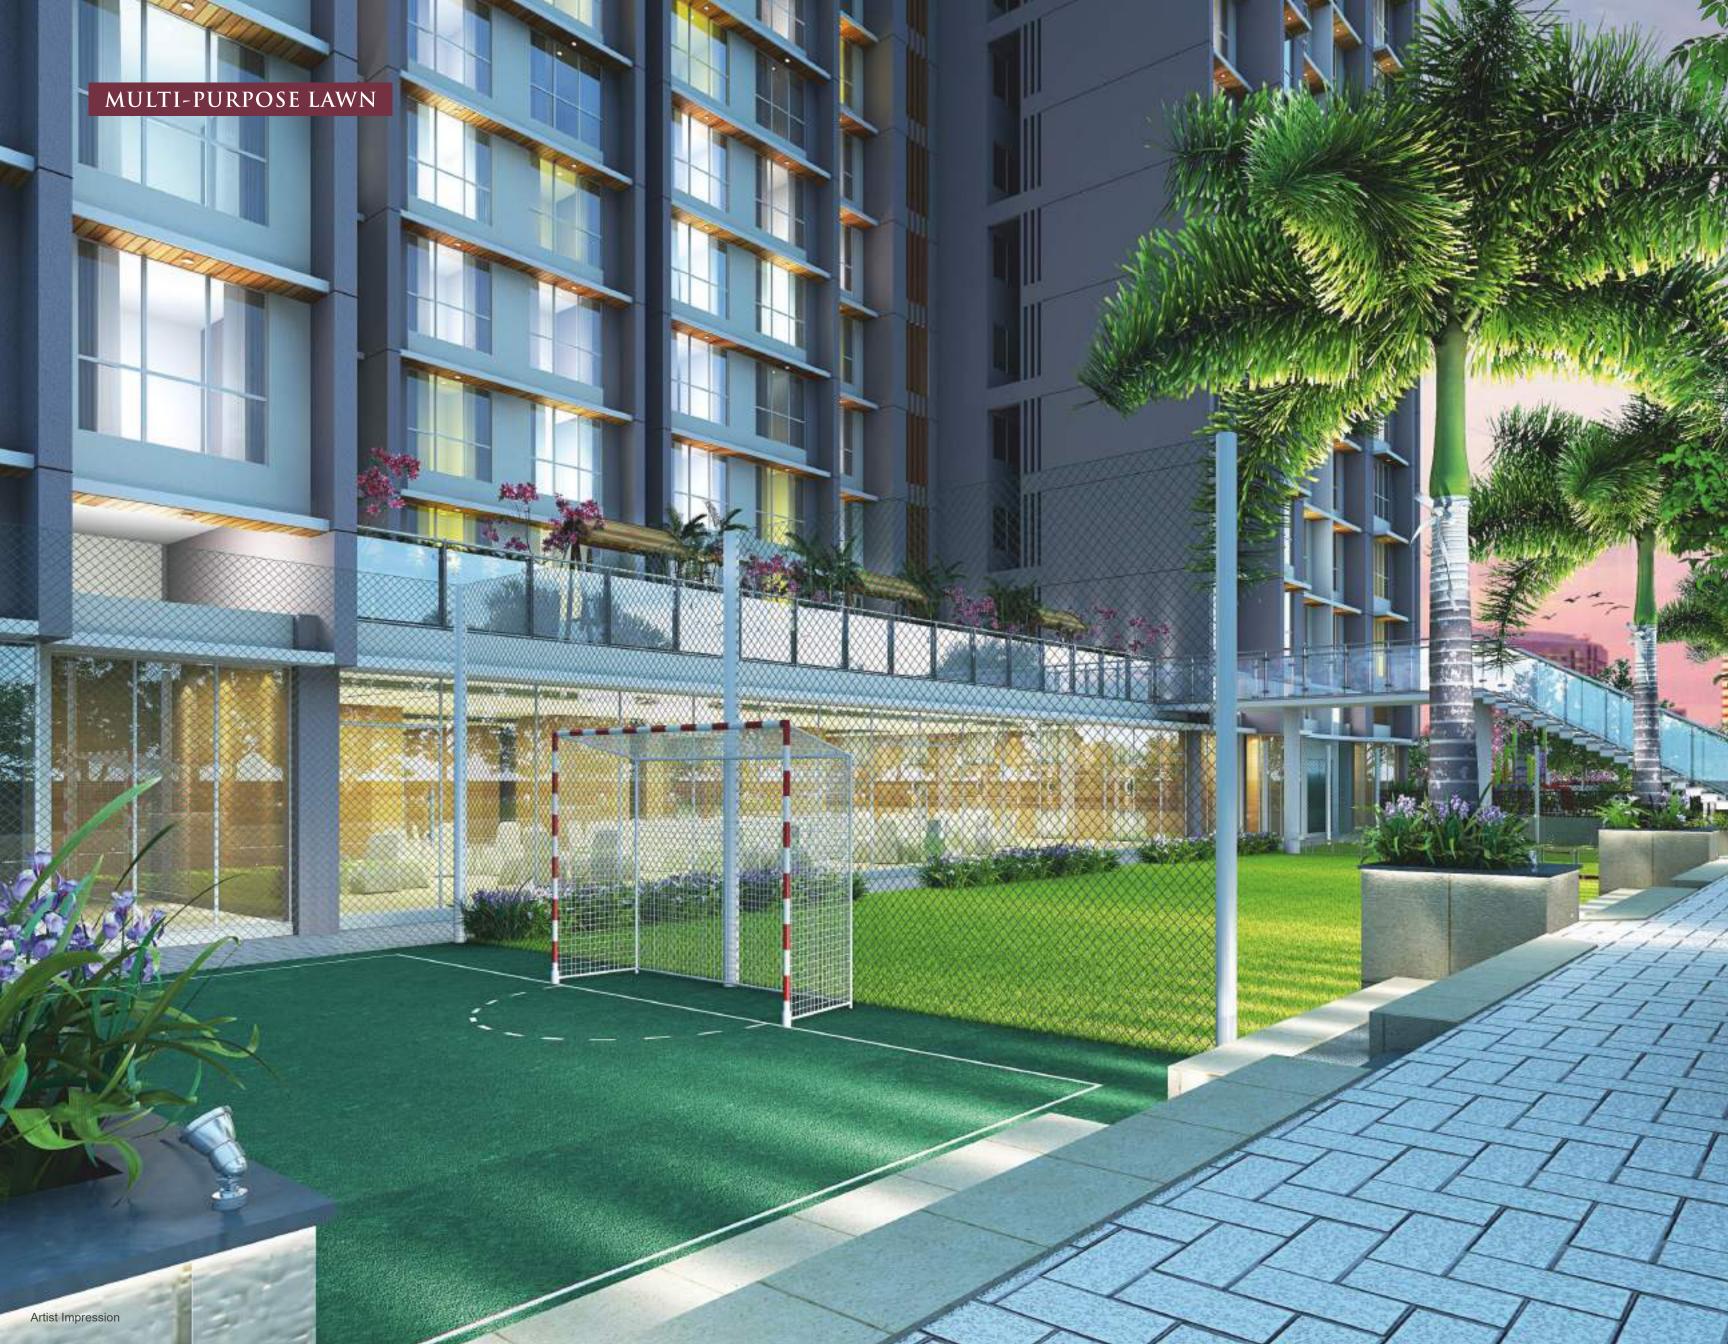

- Multipurpose Hall
- Jogging Track
- Multipurpose Lawn
- Turf Kids Play area
- Kids Play Area
- Kids Play Area with Seating & Swing
- Barbeque Deck
- Pool Deck
- Toddlers Play
- Amphi Seating
- Trellis
- Peripheral planting
- Sand pit
- Toddlers Cycle Track