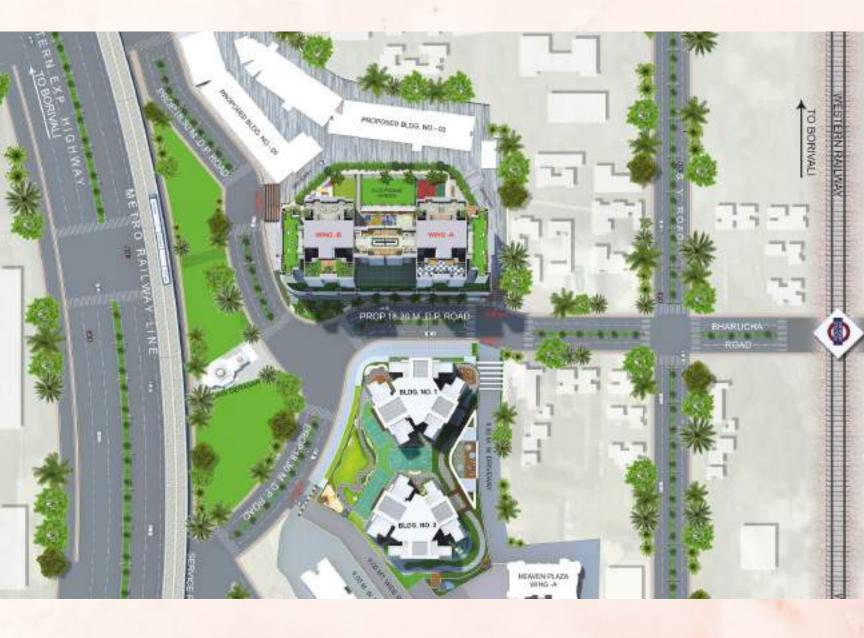

### ABOVE THE FAST LIFE, THE NEW ADDRESS OF SEAMLESS CONNECTIVITY.

MALLS Thakur Mall: 2.2 kms Inox Thakur Village: 5.3 kms

Growel Mall: 6.7 kms

**EDUCATION INSTITUTIONS** 

JBCN International School: 2.4 kms Rustomjee Cambridge School: 2.9 kms Narayana e-Techno School: 4.5 kms Chatrabhuj Narsee School: 5.8 kms **HOSPITAL & DIAGNOSTIC CENTRE** 

Pulse Diagnostic Centre: 20 mtr Pragati Multi-speciality hospital: 2.4 kms Karuna Hospital: 2.5 kms

CONNECTIVITY

S V Road: 130 mtrs WEH: 210 mtrs Upcoming Metro: 350 mtrs Dahisar Station East: 450 mtrs

Site Address: Northern Hills, NRose Sales Galleria, Bharucha Road, Off. SV Road, Near Rohit Nursing Home, Dahisar East, Mumbai 400068