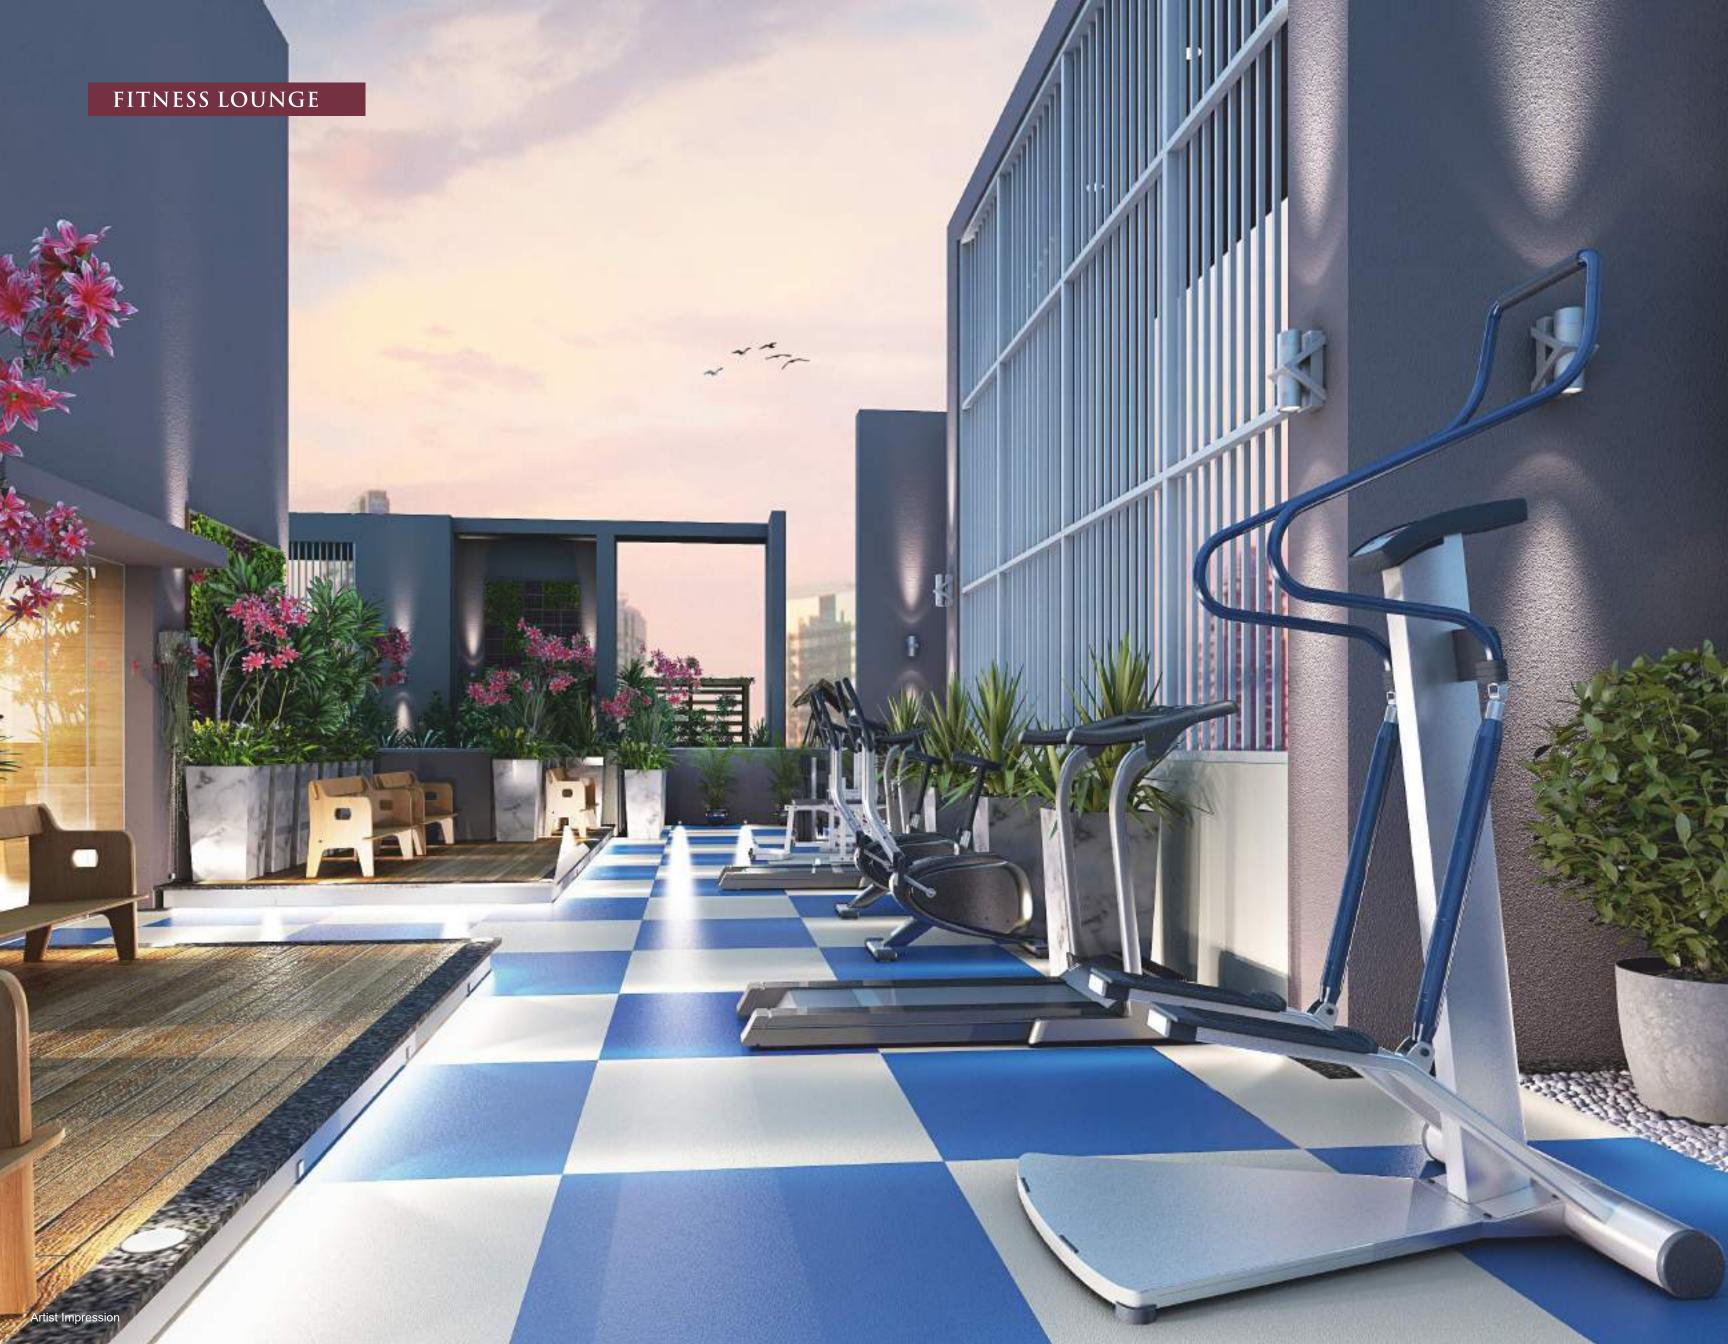

- Sky Lounge
- Games Zone
- Fitness Zone
- Star Gazing Zone
- Movie lounge
- Hangout lounge with Wi-Fi
- Connecting Walkway

# EVERYTHING YOU IMAGINE, AND MORE.

Designed for unparalleled experiences, let endless horizons inspire you as you float in the infinity pool, spot your favorite constellation undisturbed by the city lights glittering far below, and regain your spiritual centre in the beautifully designed temple.