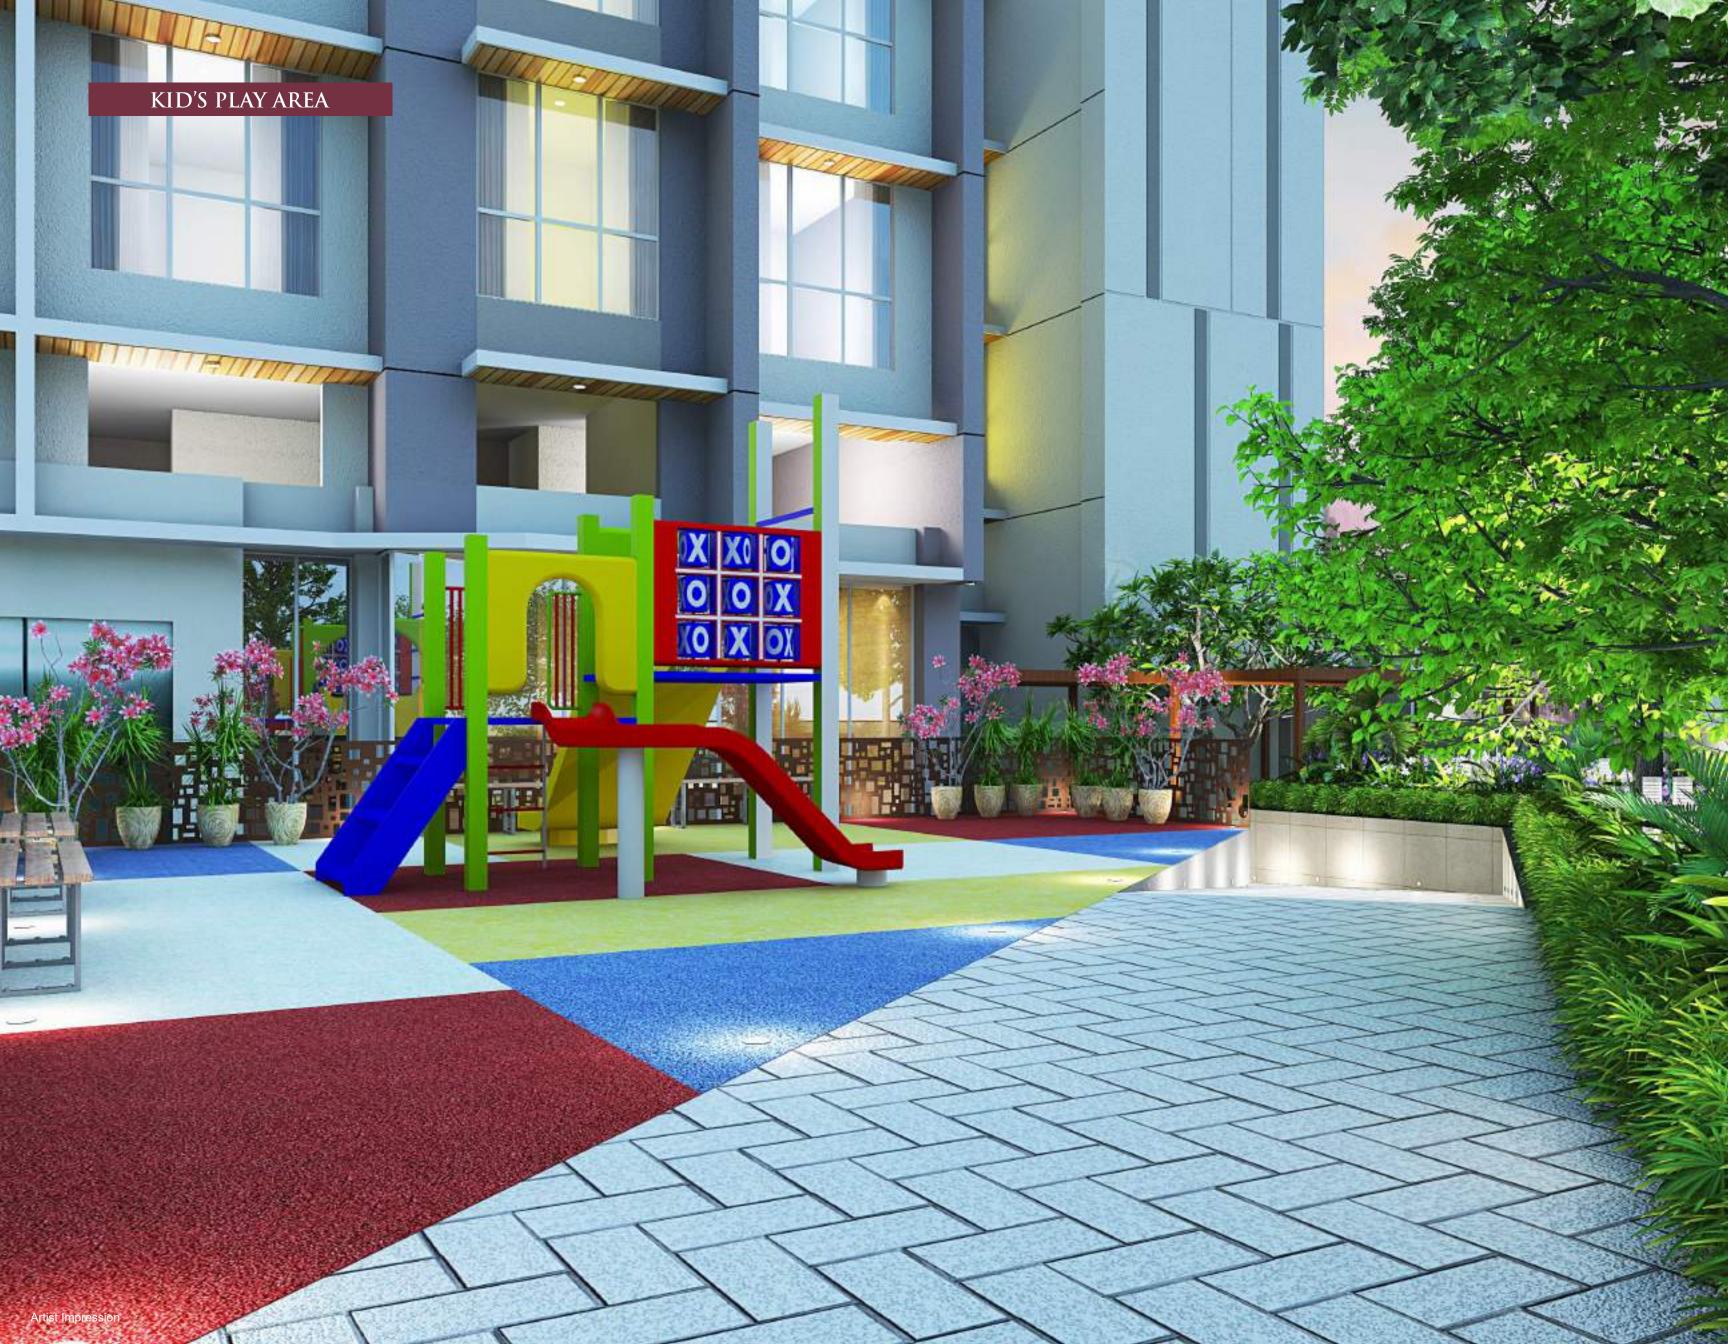

- Multipurpose Hall
- Jogging Track
- Multipurpose Lawn
- Turf Kids Play area
- Kids Play Area
- Kids Play Area with Seating & Swing
- Barbeque Deck
- Pool Deck
- Toddlers Play
- Amphi Seating
- Trellis
- Peripheral planting
- Sand pit
- Toddlers Cycle Track