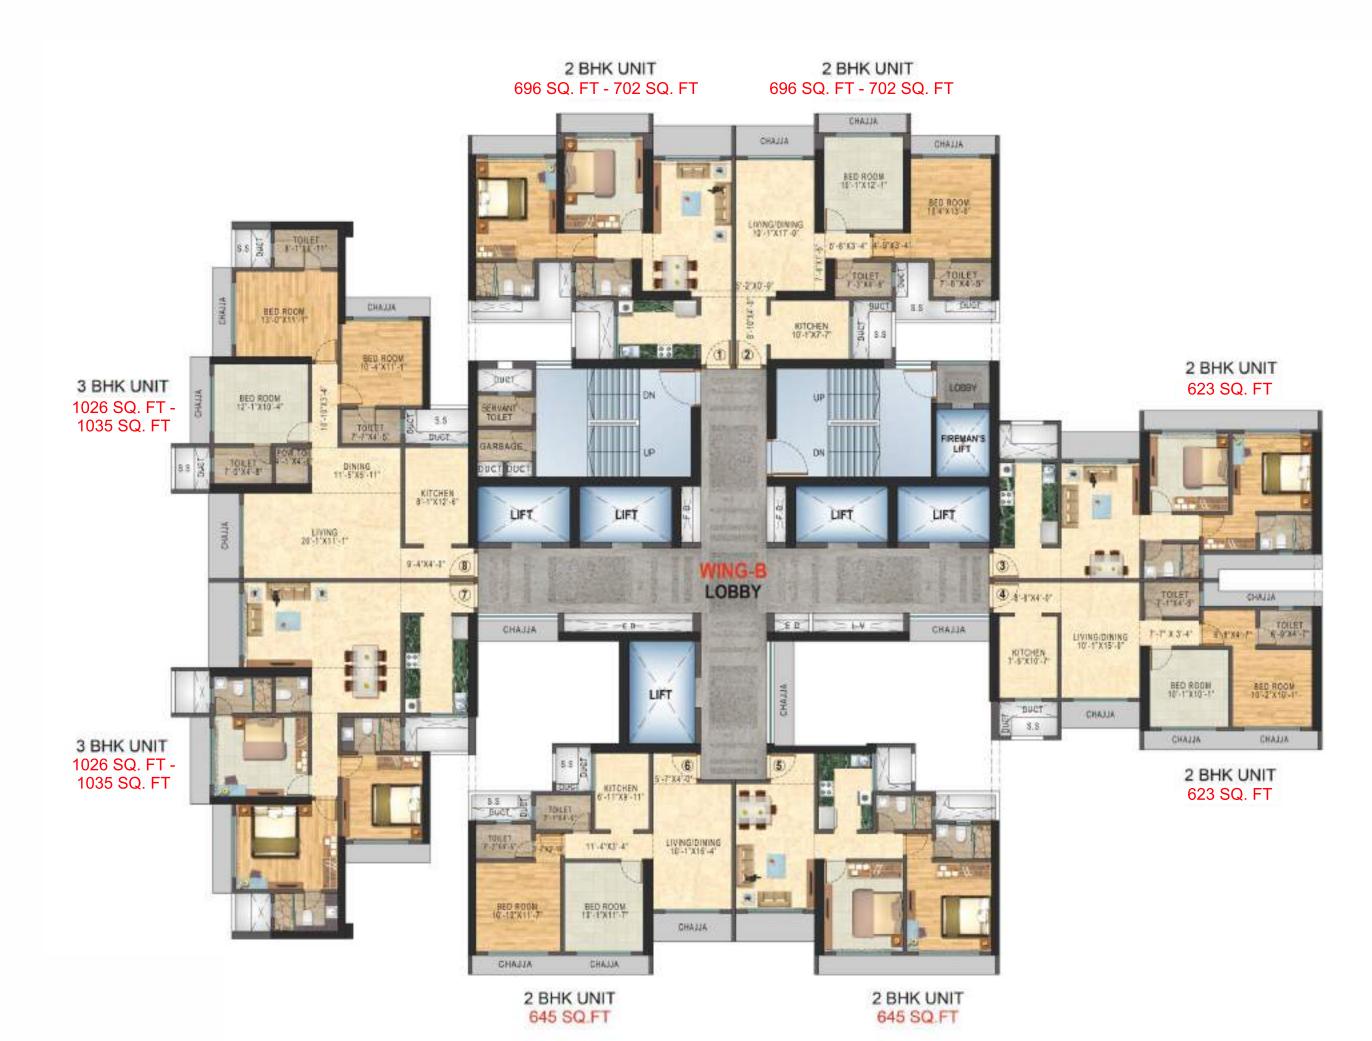

# B WING TYPICAL FLOOR PLAN

### 2 BHK - 623 SQ.FT.

### 2 BHK - 696 - 702 SQ.FT.

2 BHK - 645 SQ.FT.

3 BHK - 1026 - 1035 SQ.FT.