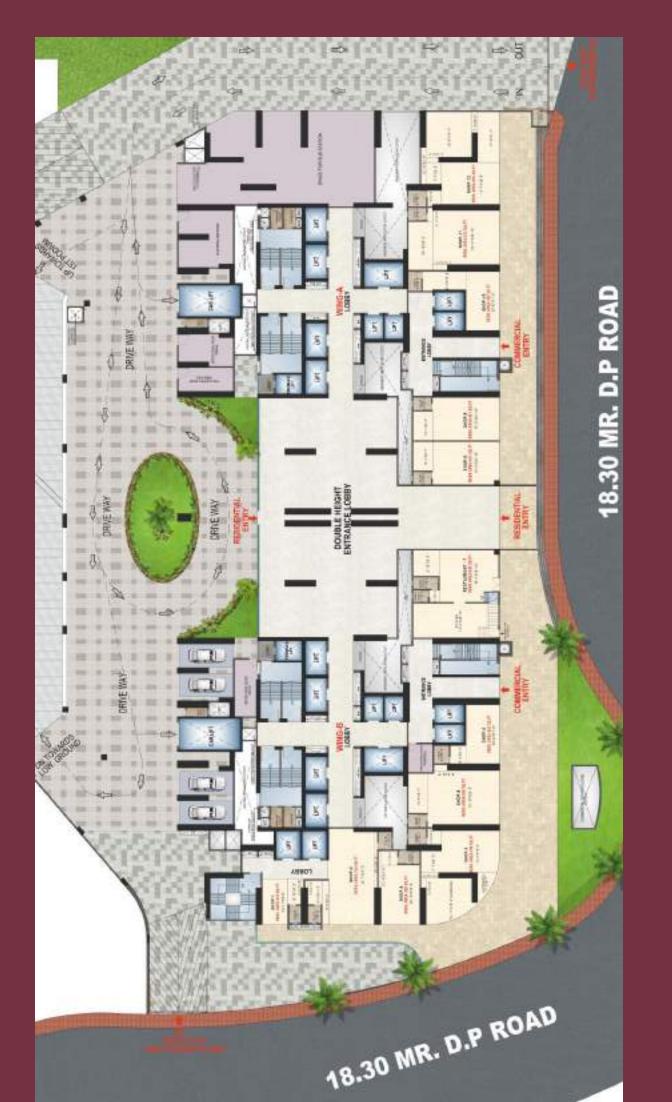

eal backdrop as you embrace the sky-life.

- Sky Lounge
- Games Zone
- Fitness Zone
- Star Gazing Zone
- Movie lounge
- Hangout lounge with Wi-Fi
- Connecting Walkway











# EVERYTHING YOU IMAGINE, AND MORE.

Designed for unparalleled experiences, let endless horizons inspire you as you float in the infinity pool, spot your favorite constellation undisturbed by the city lights glittering far below, and regain your spiritual centre in the beautifully designed temple.

- Multipurpose Hall
- Jogging Track
- Multipurpose Lawn
- Turf Kids Play area
- Kids Play Area
- Kids Play Area with Seating & Swing
- Barbeque Deck
- Pool Deck
- Toddlers Play
- Amphi Seating
- Trellis
- Peripheral planting
- Sand pit
- Toddlers Cycle Track













### PODIUM FLOOR PLAN



### GROUND FLOOR PLAN





# B WING TYPICAL FLOOR PLAN





### 2 BHK - 623 SQ.FT.



### 2 BHK - 696 - 702 SQ.FT.







2 BHK - 645 SQ.FT.



3 BHK - 1026 - 1035 SQ.FT.







### ABOVE THE FAST LIFE, THE NEW ADDRESS OF SEAMLESS CONNECTIVITY.



MALLS Thakur Mall: 2.2 kms Inox Thakur Village: 5.3 kms

Growel Mall: 6.7 kms

**EDUCATION INSTITUTIONS** 

JBCN International School: 2.4 kms Rustomjee Cambridge School: 2.9 kms Narayana e-Techno School: 4.5 kms Chatrabhuj Narsee School: 5.8 kms **HOSPITAL & DIAGNOSTIC CENTRE** 

Pulse Diagnostic Centre: 20 mtr Pragati Multi-speciality hospital: 2.4 kms Karuna Hospital: 2.5 kms

CONNECTIVITY

S V Road: 130 mtrs WEH: 210 mtrs Upcoming Metro: 350 mtrs Dahisar Station East: 450 mtrs

Site Address: Northern Hills, NRose Sales Galleria, Bharucha Road, Off. SV Road, Near Rohi