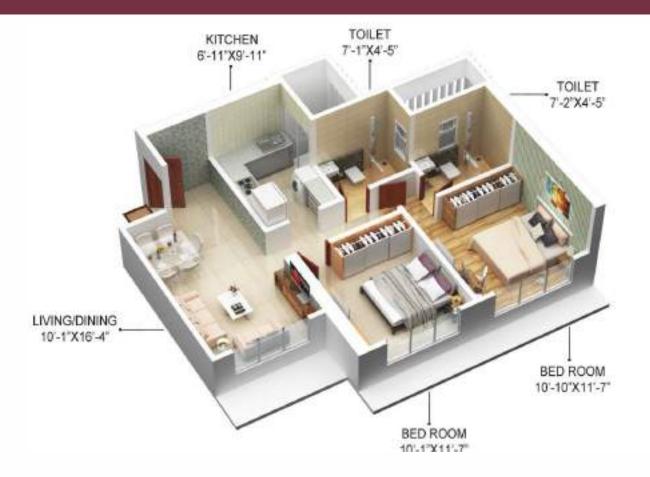

onnecting Walkway











# EVERYTHING YOU IMAGINE, AND MORE.

Designed for unparalleled experiences, let endless horizons inspire you as you float in the infinity pool, spot your favorite constellation undisturbed by the city lights glittering far below, and regain your spiritual centre in the beautifully designed temple.

- Multipurpose Hall
- Jogging Track
- Multipurpose Lawn
- Turf Kids Play area
- Kids Play Area
- Kids Play Area with Seating & Swing
- Barbeque Deck
- Pool Deck
- Toddlers Play
- Amphi Seating
- Trellis
- Peripheral planting
- Sand pit
- Toddlers Cycle Track













### PODIUM FLOOR PLAN



### GROUND FLOOR PLAN





# B WING TYPICAL FLOOR PLAN





### 2 BHK - 623 SQ.FT.



### 2 BHK - 696 - 702 SQ.FT.







2 BHK - 645 SQ.FT.



3 BHK - 1026 - 1035 SQ.FT.







### ABOVE THE FAST LIFE, THE NEW ADDRESS OF SEAMLESS CONNECTIVITY.



MALLS Thakur Mall: 2.2 kms Inox Thakur Village: 5.3 kms

Growel Mall: 6.7 kms

**EDUCATION INSTITUTIONS** 

JBCN International School: 2.4 kms Rustomjee Cambridge School: 2.9 kms Narayana e-Techno School: 4.5 kms Chatrabhuj Narsee School: 5.8 kms **HOSPITAL & DIAGNOSTIC CENTRE** 

Pulse Diagnostic Centre: 20 mtr Pragati Multi-speciality hospital: 2.4 kms Karuna Hospital: 2.5 kms

CONNECTIVITY

S V Road: 130 mtrs WEH: 210 mtrs Upcoming Metro: 350 mtrs Dahisar Station East: 450 mtrs

Site Address: Northern Hills, NRose Sales Galleria, Bharucha Road, Off. SV Road, Near Rohit Nursing Home, Dahisar East, Mumbai 400068

Project RERA Registration No. P51800020350



Disclaimer: All the images, pictorials, visuals, elevation