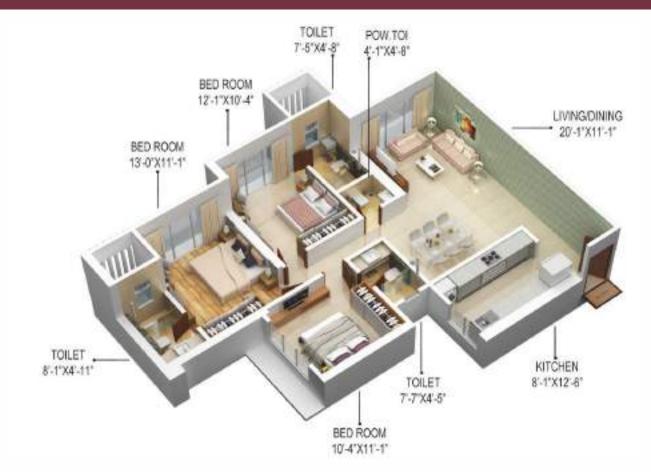

necting Walkway











# EVERYTHING YOU IMAGINE, AND MORE.

Designed for unparalleled experiences, let endless horizons inspire you as you float in the infinity pool, spot your favorite constellation undisturbed by the city lights glittering far below, and regain your spiritual centre in the beautifully designed temple.

- Multipurpose Hall
- Jogging Track
- Multipurpose Lawn
- Turf Kids Play area
- Kids Play Area
- Kids Play Area with Seating & Swing
- Barbeque Deck
- Pool Deck
- Toddlers Play
- Amphi Seating
- Trellis
- Peripheral planting
- Sand pit
- Toddlers Cycle Track













### PODIUM FLOOR PLAN



### GROUND FLOOR PLAN





# B WING TYPICAL FLOOR PLAN





### 2 BHK - 623 SQ.FT.



### 2 BHK - 696 - 702 SQ.FT.







2 BHK - 645 SQ.FT.



3 BHK - 1026 - 1035 SQ.FT.







### ABOVE THE FAST LIFE, THE NEW ADDRESS OF SEAMLESS CONNECTIVITY.



MALLS Thakur Mall: 2.2 kms Inox Thakur Village: 5.3 kms

Growel Mall: 6.7 kms

**EDUCATION INSTITUTIONS** 

JBCN International School: 2.4 kms Rustomjee Cambridge School: 2.9 kms Narayana e-Techno School: 4.5 kms Chatrabhuj Narsee School: 5.8 kms **HOSPITAL & DIAGNOSTIC CENTRE** 

Pulse Diagnostic Centre: 20 mtr Pragati Multi-speciality hospital: 2.4 kms Karuna Hospital: 2.5 kms

CONNECTIVITY

S V Road: 130 mtrs WEH: 210 mtrs Upcoming Metro: 350 mtrs Dahisar Station East: 450 mtrs

Site Address: Northern Hills, NRose Sales Galleria, Bharucha Road, Off. SV Road, Near Rohit Nursing Home, Dahisar East, Mumbai 400068

Project RERA Registration No. P51800020350



Disclaimer: All the images, pictorials, visuals, elevation,