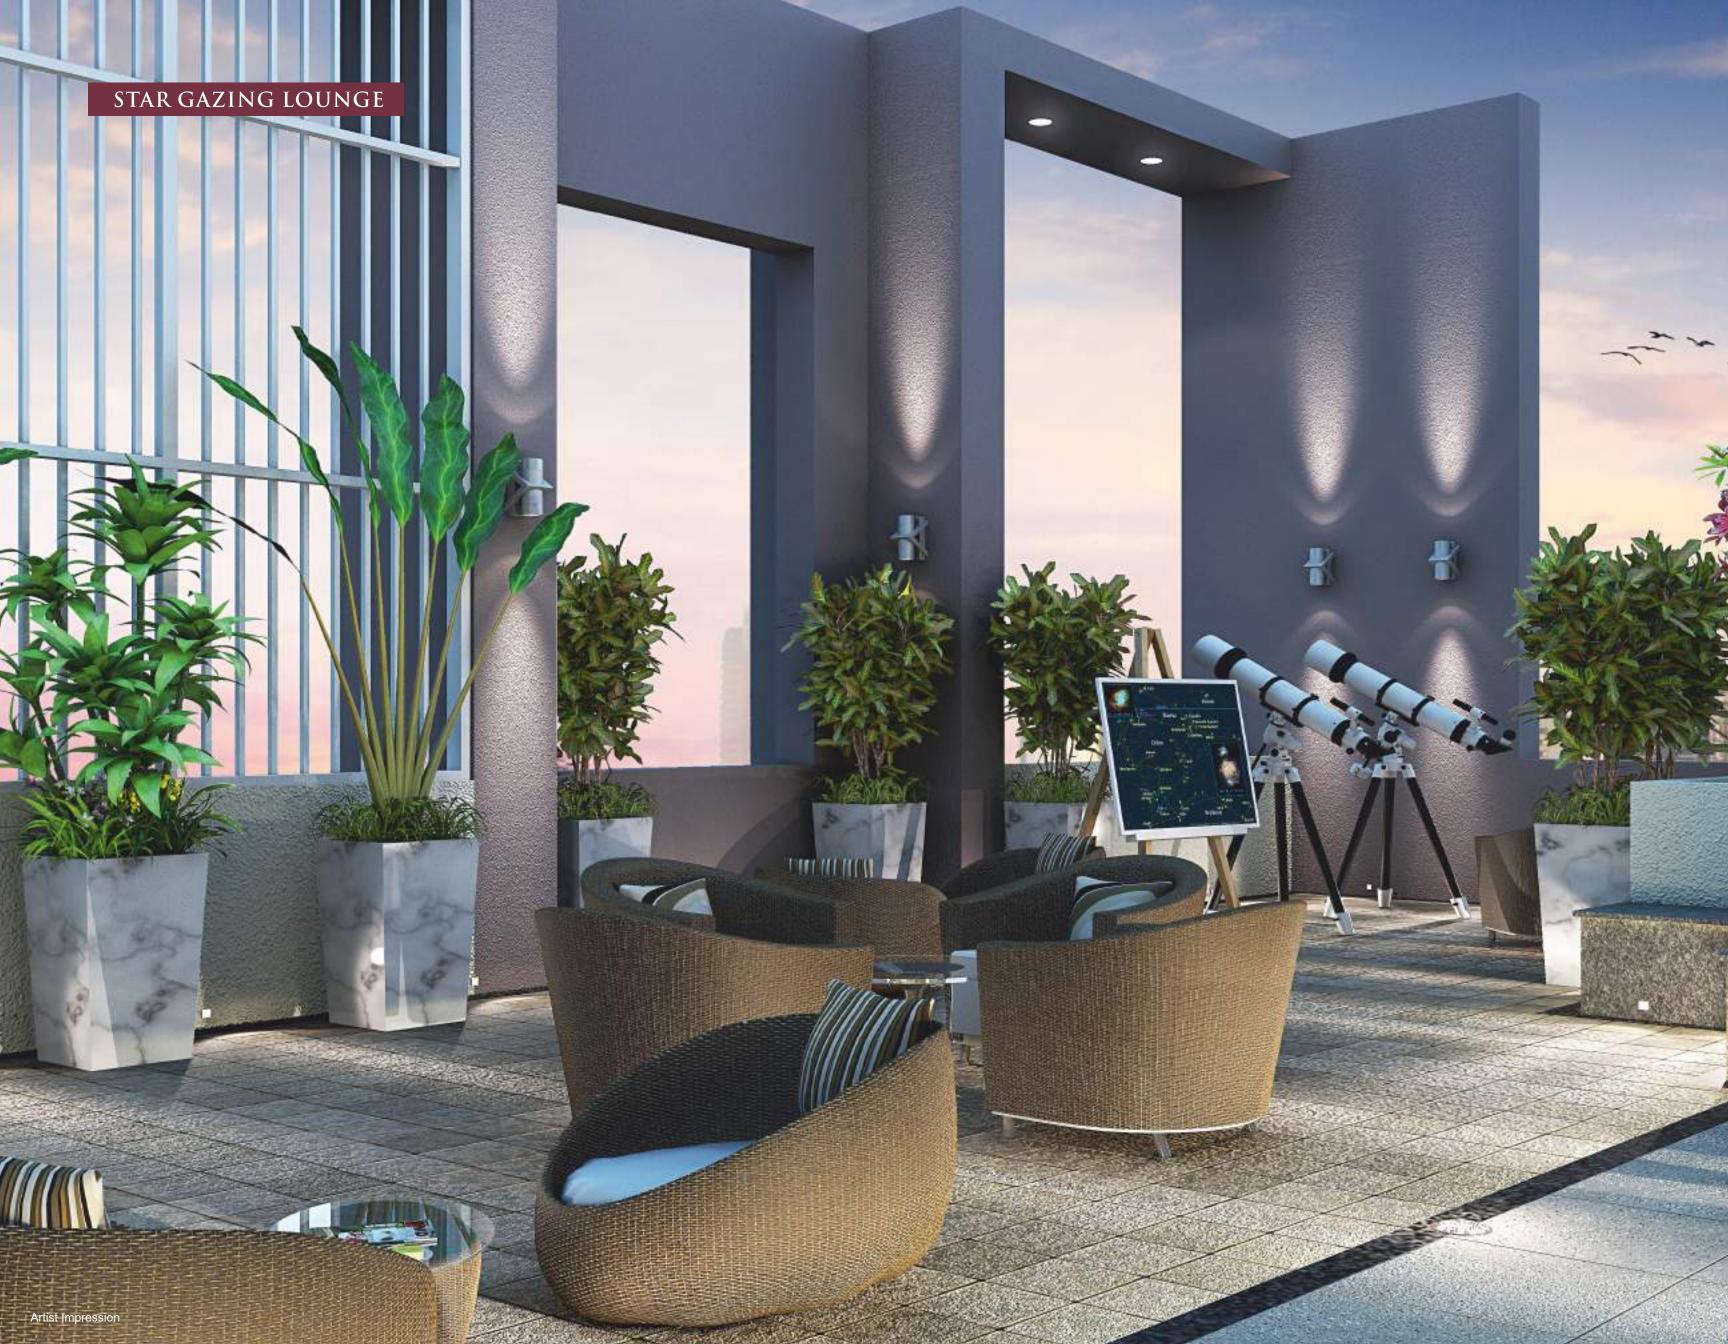

- Sky Lounge
- Games Zone
- Fitness Zone
- Star Gazing Zone
- Movie lounge
- Hangout lounge with Wi-Fi
- Connecting Walkway

# EVERYTHING YOU IMAGINE, AND MORE.

Designed for unparalleled experiences, let endless horizons inspire you as you float in the infinity pool, spot your favorite constellation undisturbed by the city lights glittering far below, and regain your spiritual centre in the beautifully designed temple.