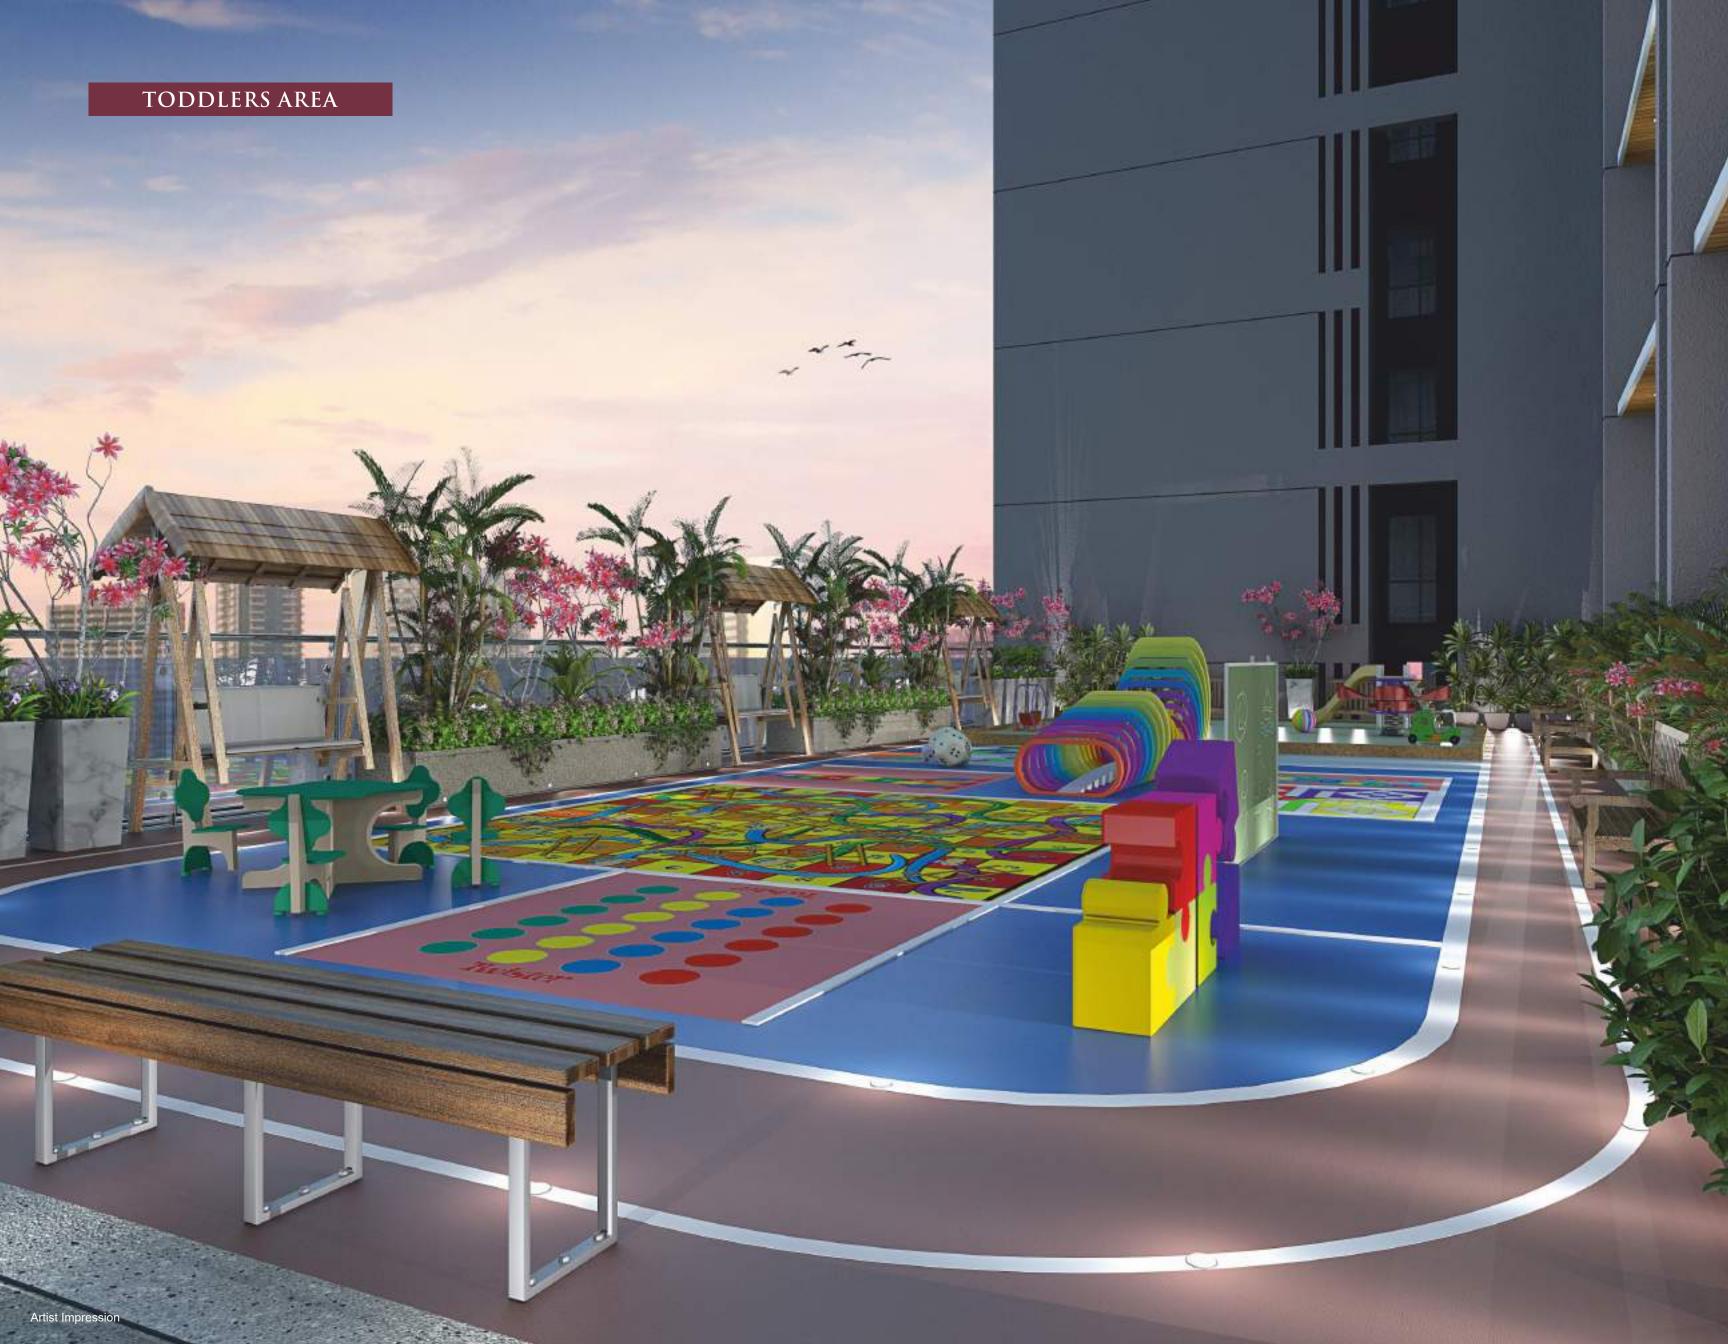

- Multipurpose Hall
- Jogging Track
- Multipurpose Lawn
- Turf Kids Play area
- Kids Play Area
- Kids Play Area with Seating & Swing
- Barbeque Deck
- Pool Deck
- Toddlers Play
- Amphi Seating
- Trellis
- Peripheral planting
- Sand pit
- Toddlers Cycle Track