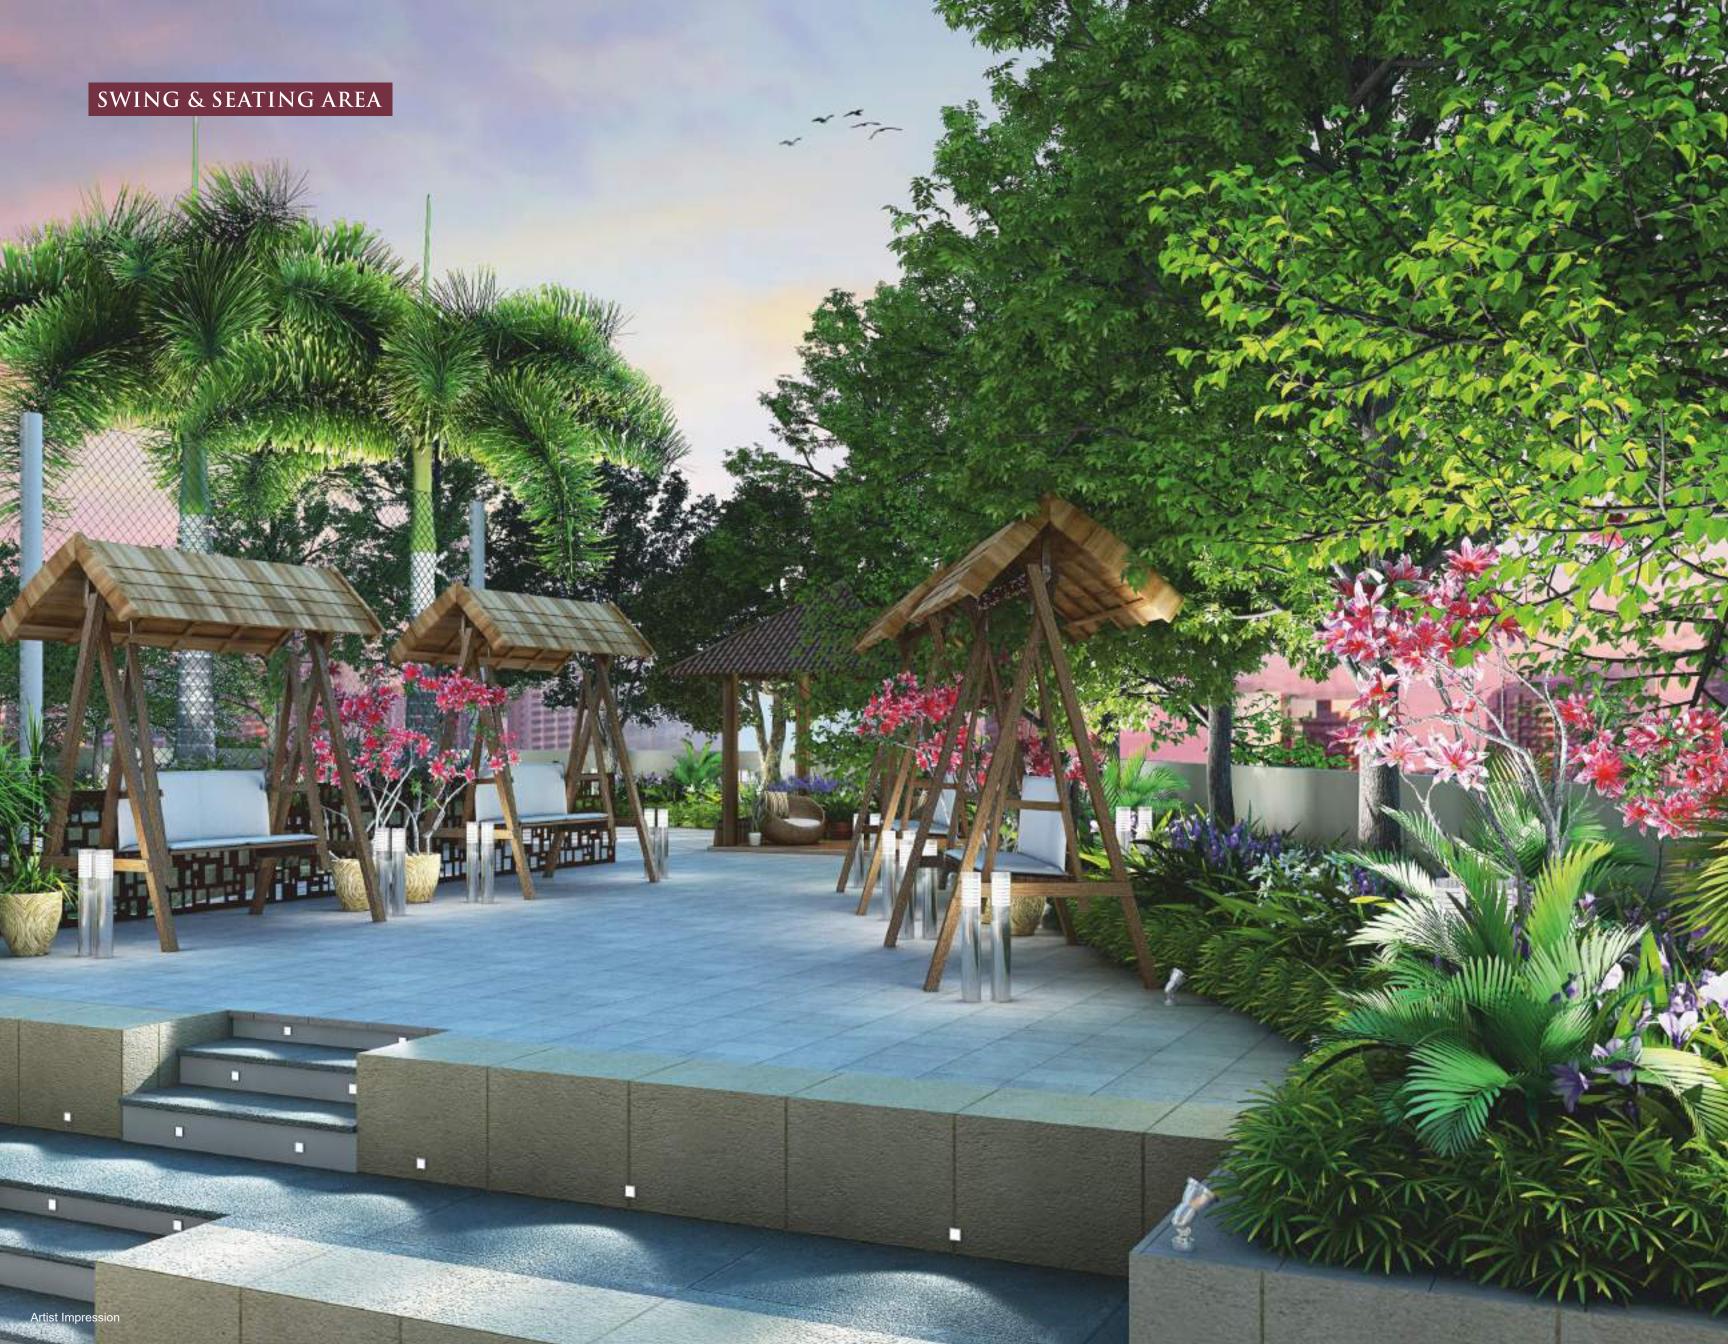

- Multipurpose Hall
- Jogging Track
- Multipurpose Lawn
- Turf Kids Play area
- Kids Play Area
- Kids Play Area with Seating & Swing
- Barbeque Deck
- Pool Deck
- Toddlers Play
- Amphi Seating
- Trellis
- Peripheral planting
- Sand pit
- Toddlers Cycle Track