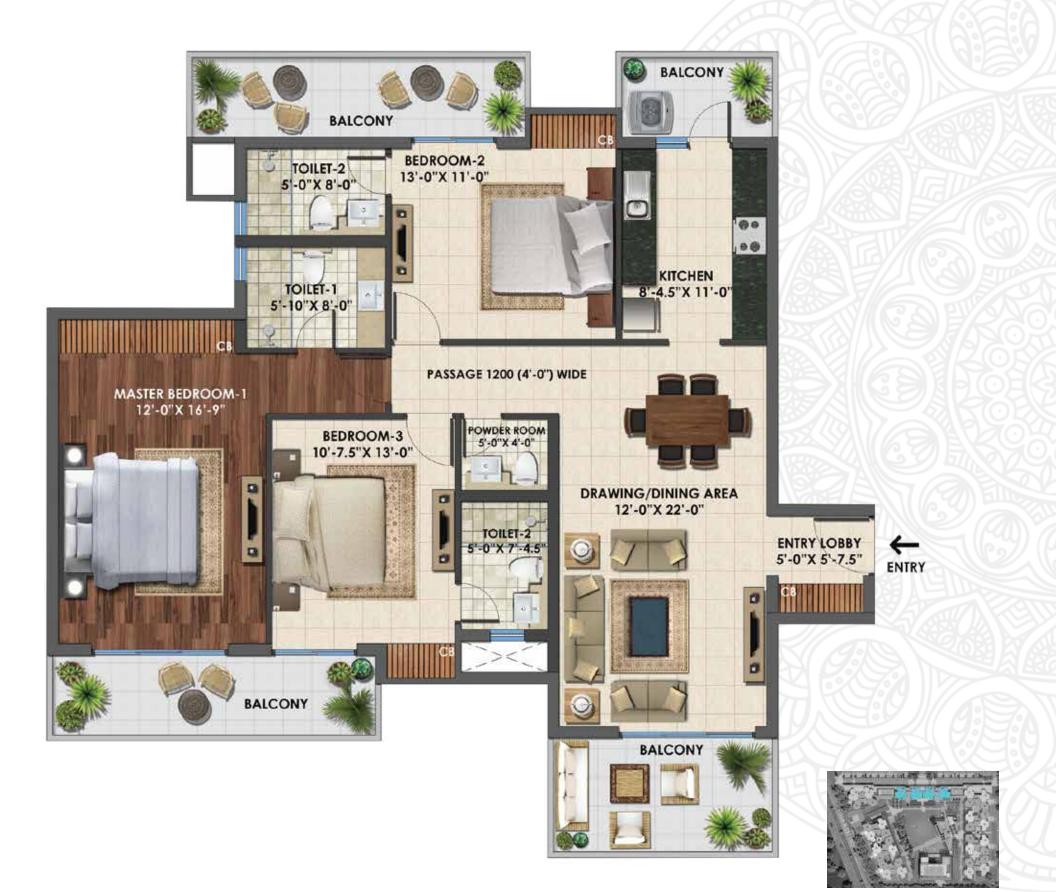

#### **UNIT TYPE - 01**

3 BEDROOM + 3 TOILET + POWDER ROOM SUPER AREA- 2005 SQ. FT. RERA AREA- 107.361 SQ. MTR. BALCONY AREA- 30.114 SQ. MTR.

EXPRESS ASTRA