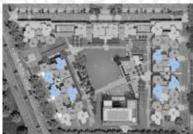

# CLUB KOSHA

# 40,000 SQ. FT.

Just like the five Kosha's that encapsulate our existence, our residential club is built to facilitate perfect harmony of the five basic elements to lead an incredible life. It is an amalgamation of bliss, activity, wellness, comfort, and joy.

#### Euphoria Of Life

Our clubhouse brings you close to life's euphoria with amenities that make living at home more enjoyable than ever; while our Baoli and Prayer Area within the premises add life to every celebration and festival.

#### LEGENDS

| 01 Vehicular Entry To Housing     | 19 Baoli      |
|-----------------------------------|---------------|
| 02 Gaurd Hut                      | 20 Hedge      |
| 03 Pedestrian Entry For Housing   | 21 Pavillion  |
| 04 Vehicular Exit                 | 22 Cascade    |
| 05 Bond Street                    | 23 Hangout    |
| 06 Pedestrian Plaza               | 24 Grand st   |
| 07 Public Entry To Bond Street    | 25 Swimmir    |
| 08 Security Gate                  | 26 Kids swi   |
| 09 Outdoor Badminton Court        | 27 Pool Dec   |
| 10 Cricket Pitch                  | 28 Club       |
| 11 Lawn Tennis Court              | 29 Drop off   |
| 12 Lawn                           | 30 Cul-de-s   |
| 13 Signature Orchard with seating | 31 Interactiv |
| 14 Pedestrian pathway             | 32 Parking    |
| 15 Feature wall                   | 33 Jogging    |
| 16 Temple                         |               |
| 17 Sacred portal                  |               |
| 18 Signature peepal tree          |               |

18 Signature peepal tree

20 Hedge 21 Pavillion 22 Cascade feature 23 Hangout spot 24 Grand staircase 25 Swimming pool 26 Kids swimming pool 26 Kids swimming pool 27 Pool Deck 28 Club 29 Drop off 30 Cul-de-sac 31 Interactive spaces 32 Parking 33 Jogging track