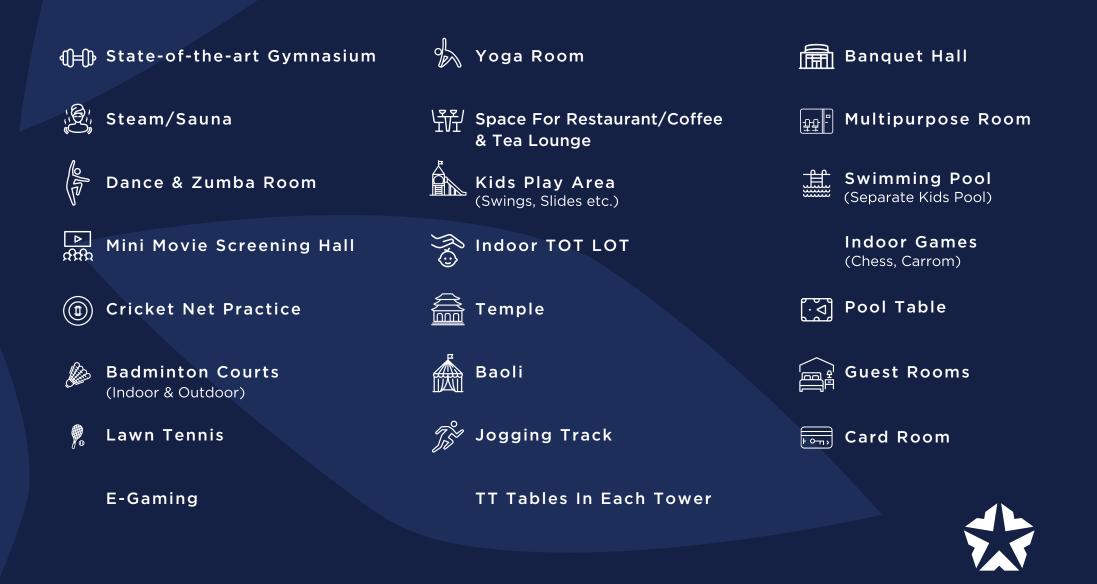

# CLUB KOSHA

# 40,000 SQ. FT.

Just like the five Kosha's that encapsulate our existence, our residential club is built to facilitate perfect harmony of the five basic elements to lead an incredible life. It is an amalgamation of bliss, activity, wellness, comfort, and joy.

#### Euphoria Of Life

Our clubhouse brings you close to life's euphoria with amenities that make living at home more enjoyable than ever; while our Baoli and Prayer Area within the premises add life to every celebration and festival.