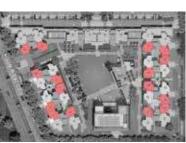

# CLUB KOSHA

# 40,000 SQ. FT.

Just like the five Kosha's that encapsulate our existence, our residential club is built to facilitate perfect harmony of the five basic elements to lead an incredible life. It is an amalgamation of bliss, activity, wellness, comfort, and joy.

#### Euphoria Of Life

Our clubhouse brings you close to life's euphoria with amenities that make living at home more enjoyable than ever; while our Baoli and Prayer Area within the premises add life to every celebration and festival.

#### LEGENDS

| 01 Vehicular Entry To Housing     | 19 Baoli      |
|-----------------------------------|---------------|
| 02 Gaurd Hut                      | 20 Hedge      |
| 03 Pedestrian Entry For Housing   | 21 Pavillion  |
| 04 Vehicular Exit                 | 22 Cascade    |
| 05 Bond Street                    | 23 Hangout    |
| 06 Pedestrian Plaza               | 24 Grand st   |
| 07 Public Entry To Bond Street    | 25 Swimmir    |
| 08 Security Gate                  | 26 Kids swi   |
| 09 Outdoor Badminton Court        | 27 Pool Dec   |
| 10 Cricket Pitch                  | 28 Club       |
| 11 Lawn Tennis Court              | 29 Drop off   |
| 12 Lawn                           | 30 Cul-de-s   |
| 13 Signature Orchard with seating | 31 Interactiv |
| 14 Pedestrian pathway             | 32 Parking    |
| 15 Feature wall                   | 33 Jogging    |
| 16 Temple                         |               |
| 17 Sacred portal                  |               |
| 18 Signature peepal tree          |               |

18 Signature peepal tree

20 Hedge 21 Pavillion 22 Cascade feature 23 Hangout spot 24 Grand staircase 25 Swimming pool 26 Kids swimming pool 26 Kids swimming pool 27 Pool Deck 28 Club 29 Drop off 30 Cul-de-sac 31 Interactive spaces 32 Parking 33 Jogging track