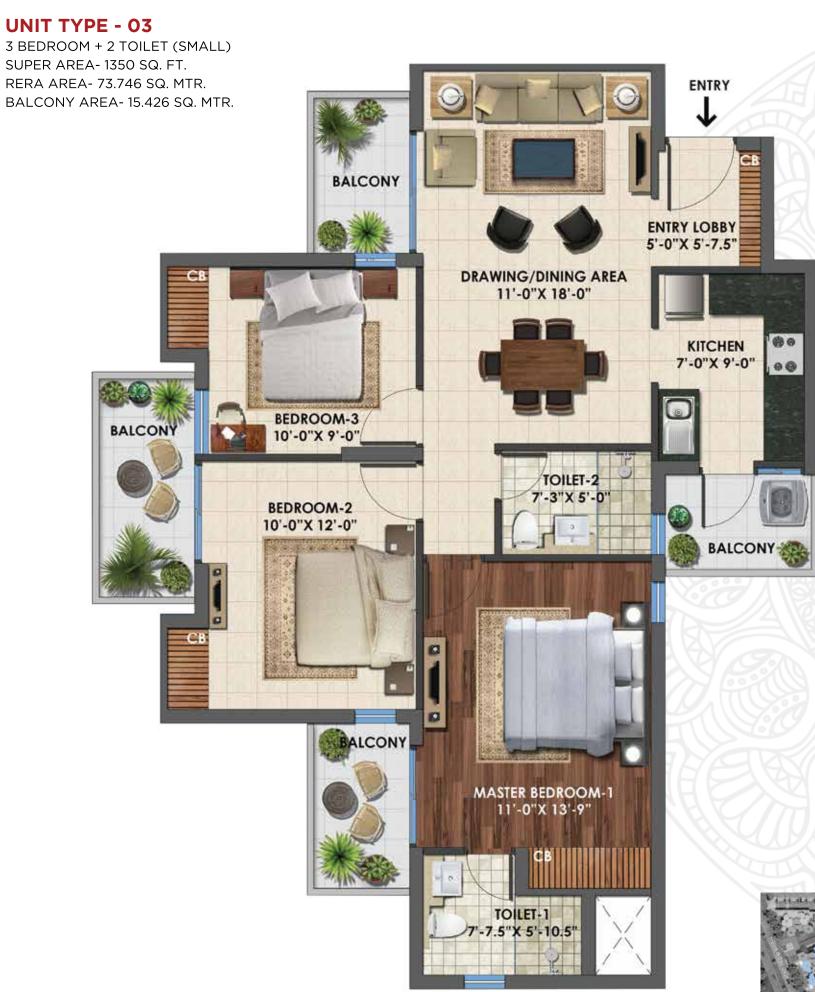

| 30 Cul-de-s   |
| 13 Signature Orchard with seating | 31 Interactiv |
| 14 Pedestrian pathway             | 32 Parking    |
| 15 Feature wall                   | 33 Jogging    |
| 16 Temple                         |               |
| 17 Sacred portal                  |               |
| 18 Signature peepal tree          |               |

18 Signature peepal tree



20 Hedge 21 Pavillion 22 Cascade feature 23 Hangout spot 24 Grand staircase 25 Swimming pool 26 Kids swimming pool 26 Kids swimming pool 27 Pool Deck 28 Club 29 Drop off 30 Cul-de-sac 31 Interactive spaces 32 Parking 33 Jogging track







#### **UNIT TYPE - 01**

3 BEDROOM + 3 TOILET + POWDER ROOM SUPER AREA- 2005 SQ. FT. RERA AREA- 107.361 SQ. MTR. BALCONY AREA- 30.114 SQ. MTR.





EXPRESS ASTRA









#### **UNIT TYPE - 04**

2 BEDROOM + 2 TOILET SUPER AREA- 1150 SQ. FT. RERA AREA- 64.213 SQ. MTR. BALCONY AREA- 12.088 SQ. MTR.







# **SPECIFICATIONS**



#### **STRUCTURE**

• Earthquake resistant R.C.C. frame structure using Aluminum Shuttering.



#### **FLOORING**

- Drawing/Dining/Bedroom & Kitchen: Vitrified Tiles.
- Master Bedroom: Laminated Wooden Flooring.
- Bathrooms & Balconies: Anti Skid Tiles.



#### **ELECTRICAL**

- Modular switches, sufficient light and power points.
- Cable TV and telephone points in drawing room and master bedroom.
- Copper wires in concealed PVC conduits.
- 100% power back-up in common areas.



#### **TOWER LOBBY**

• High end specs. in common areas.



ĒËĒ

#### **DOORS & WINDOWS**

- UPVC/Aluminium windows.
- Main door: both side laminated