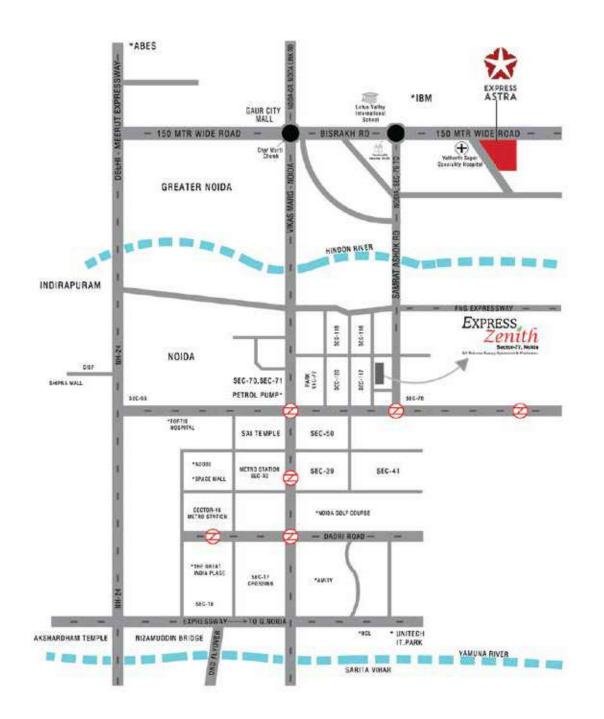

# MORE CONNECTIVITY

The **strategic location** of your new home will certainly reduce your travelling woes. Express Astra is in proximity to prominent locales of **Delhi NCR**, helping you commute with ease.

#### Strategic Location, Countless Conveniences

Situated on 150m wide road Connecting Delhi Meerut Expressway to Greater Noida

Near FNG Corridor

Adjacent to Yatharth Hospital and Lotus Valley International school

Five minutes from major shopping malls

Five minutes from Delhi Meerut Expressway

SITE OFFICE: Plot No. GH-06A, Sector- 1, Greater Noida (West)
HEAD OFFICE: H-139, Sector 63, Noida, Uttar Pradesh- 201301
W | www.expressbuildersltd.com
UP RERA Regn. Number UPRERAPRJ479698 | Website of UP RERA - www.up-rera.in