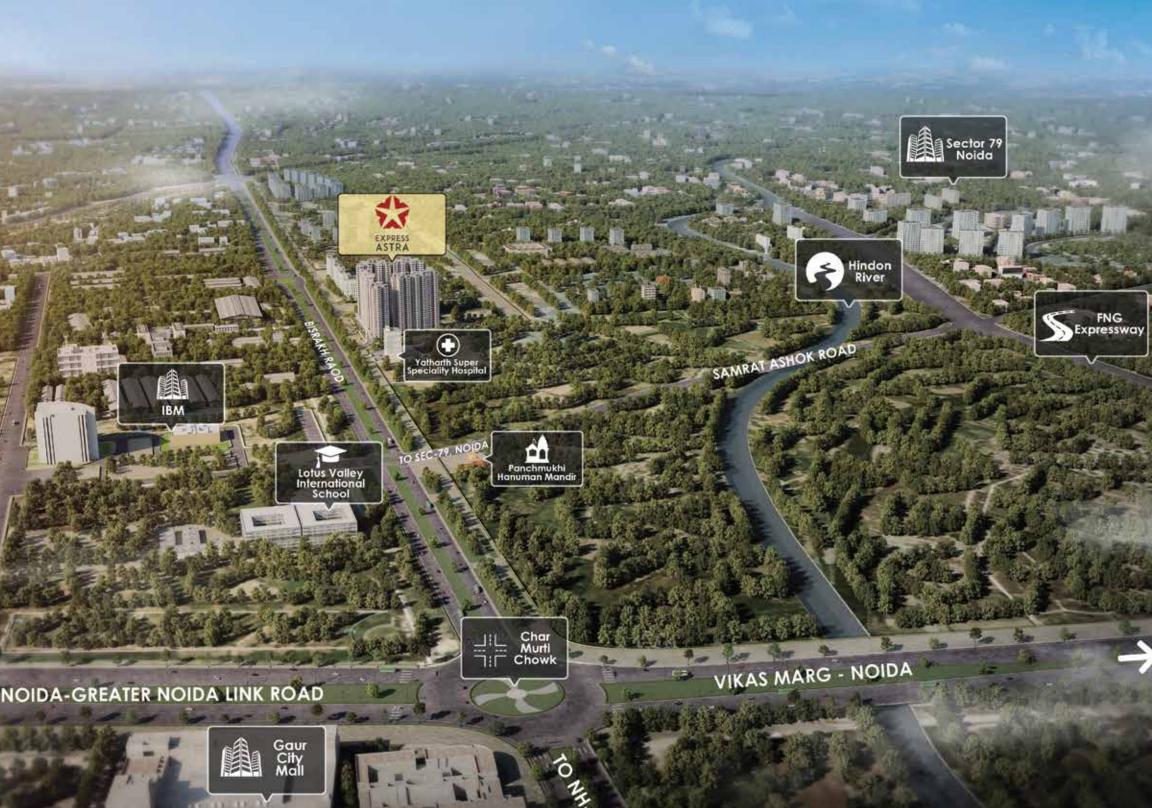

# MORE CONNECTIVITY

The **strategic location** of your new home will certainly reduce your travelling woes. Express Astra is in proximity to prominent locales of **Delhi NCR**, helping you commute with ease.

#### Strategic Location, Countless Conveniences

Situated on 150m wide road Connecting Delhi Meerut Expressway to Greater Noida

Near FNG Corridor

Adjacent to Yatharth Hospital and Lotus Valley International school

Five minutes from major shopping malls

Five minutes from Delhi Meerut Expressway

SITE OFFICE: Plot No. GH-06A, Sector- 1, Greater Noida (West)
HEAD OFFICE: H-139, Sector 63, Noida, Uttar Pradesh- 201301
W | www.expressbuildersltd.com
UP RERA Regn. Number UPRERAPRJ479698 | Website of UP RERA - www.up-rera.in