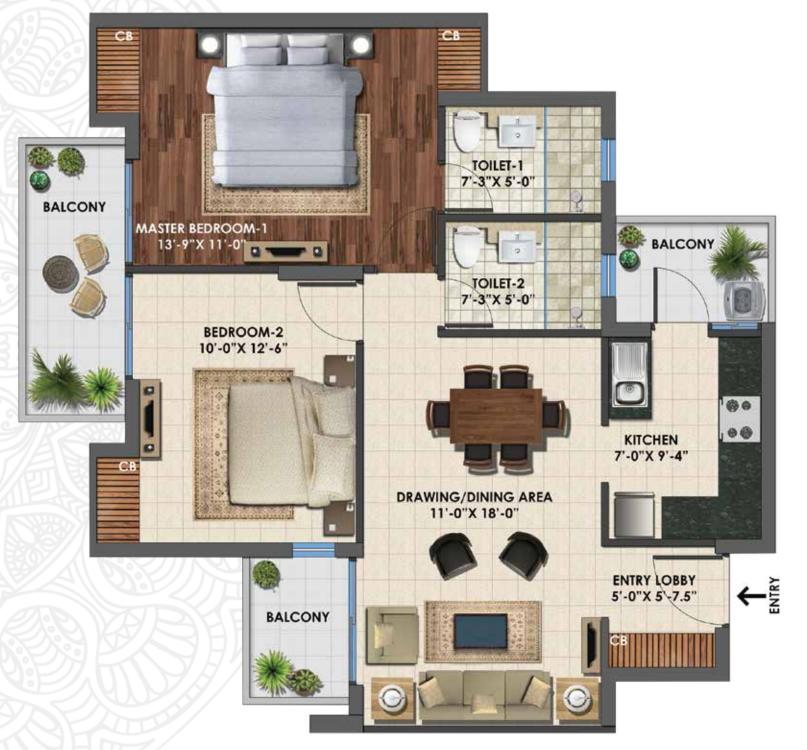

#### **UNIT TYPE - 01**

3 BEDROOM + 3 TOILET + POWDER ROOM SUPER AREA- 2005 SQ. FT. RERA AREA- 107.361 SQ. MTR. BALCONY AREA- 30.114 SQ. MTR.

EXPRESS ASTRA

#### **UNIT TYPE - 04**

2 BEDROOM + 2 TOILET SUPER AREA- 1150 SQ. FT. RERA AREA- 64.213 SQ. MTR. BALCONY AREA- 12.088 SQ. MTR.