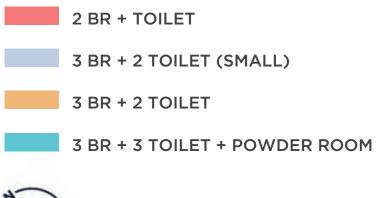

#### **UNIT TYPE - 01**

3 BEDROOM + 3 TOILET + POWDER ROOM SUPER AREA- 2005 SQ. FT. RERA AREA- 107.361 SQ. MTR. BALCONY AREA- 30.114 SQ. MTR.

EXPRESS ASTRA

#### **UNIT TYPE - 04**

2 BEDROOM + 2 TOILET SUPER AREA- 1150 SQ. FT. RERA AREA- 64.213 SQ. MTR. BALCONY AREA- 12.088 SQ. MTR.