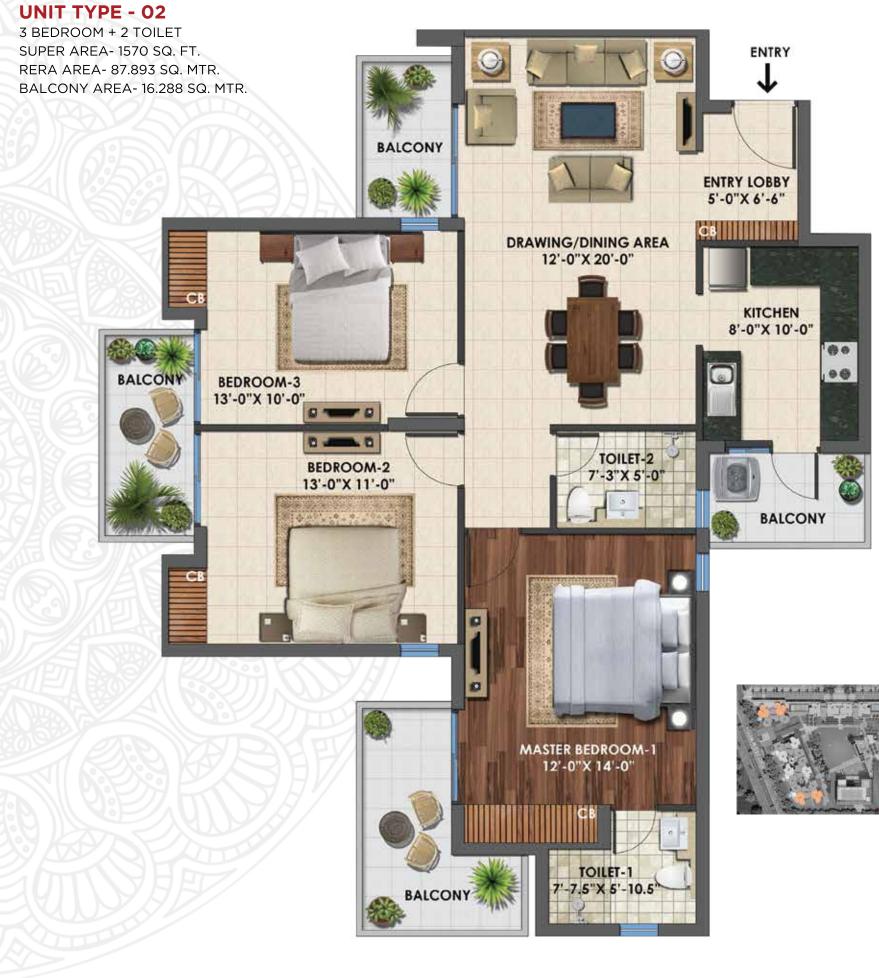

| 30 Cul-de-s   |
| 13 Signature Orchard with seating | 31 Interactiv |
| 14 Pedestrian pathway             | 32 Parking    |
| 15 Feature wall                   | 33 Jogging    |
| 16 Temple                         |               |
| 17 Sacred portal                  |               |
| 18 Signature peepal tree          |               |

18 Signature peepal tree



20 Hedge 21 Pavillion 22 Cascade feature 23 Hangout spot 24 Grand staircase 25 Swimming pool 26 Kids swimming pool 26 Kids swimming pool 27 Pool Deck 28 Club 29 Drop off 30 Cul-de-sac 31 Interactive spaces 32 Parking 33 Jogging track







#### **UNIT TYPE - 01**

3 BEDROOM + 3 TOILET + POWDER ROOM SUPER AREA- 2005 SQ. FT. RERA AREA- 107.361 SQ. MTR. BALCONY AREA- 30.114 SQ. MTR.





EXPRESS ASTRA









#### **UNIT TYPE - 04**

2 BEDROOM + 2 TOILET SUPER AREA- 1150 SQ. FT. RERA AREA- 64.213 SQ. MTR. BALCONY AREA- 12.088 SQ. MTR.







# **SPECIFICATIONS**



#### **STRUCTURE**

• Earthquake resistant R.C.C. frame structure using Aluminum Shuttering.



#### **FLOORING**

- Drawing/Dining/Bedroom & Kitchen: Vitrified Tiles.
- Master Bedroom: Laminated Wooden Flooring.
- Bathrooms & Balconies: Anti Skid Tiles.



#### **ELECTRICAL**

- Modular switches, sufficient light and power points.
- Cable TV and telephone points in drawing room and master bedroom.
- Copper wires in concealed PVC conduits.
- 100% power back-up in common areas.



#### **TOWER LOBBY**

• High end specs. in common areas.



ĒËĒ

#### **DOORS & WINDOWS**

- UPVC/Aluminium windows.
- Main door: both side laminate