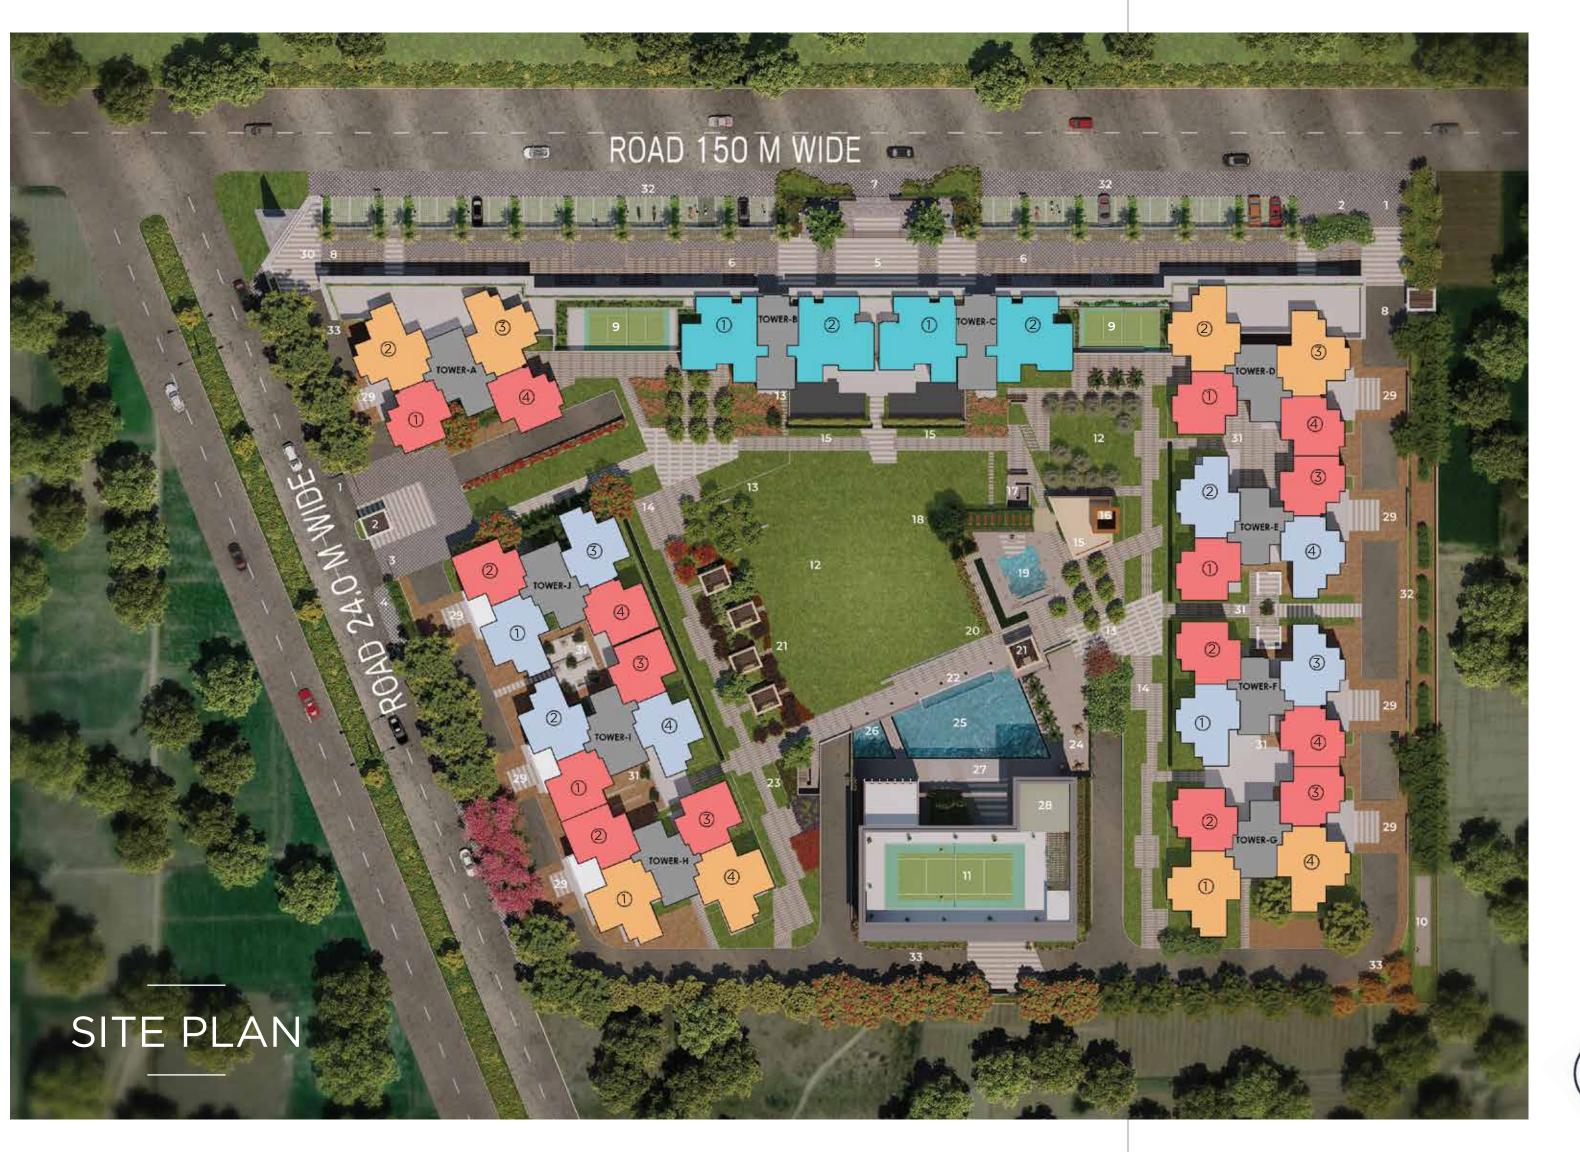

#### LEGENDS

| 01 Vehicular Entry To Housing     | 19 Baoli      |
|-----------------------------------|---------------|
| 02 Gaurd Hut                      | 20 Hedge      |
| 03 Pedestrian Entry For Housing   | 21 Pavillion  |
| 04 Vehicular Exit                 | 22 Cascade    |
| 05 Bond Street                    | 23 Hangout    |
| 06 Pedestrian Plaza               | 24 Grand st   |
| 07 Public Entry To Bond Street    | 25 Swimmir    |
| 08 Security Gate                  | 26 Kids swi   |
| 09 Outdoor Badminton Court        | 27 Pool Dec   |
| 10 Cricket Pitch                  | 28 Club       |
| 11 Lawn Tennis Court              | 29 Drop off   |
| 12 Lawn                           | 30 Cul-de-s   |
| 13 Signature Orchard with seating | 31 Interactiv |
| 14 Pedestrian pathway             | 32 Parking    |
| 15 Feature wall                   | 33 Jogging    |
| 16 Temple                         |               |
| 17 Sacred portal                  |               |
| 18 Signature peepal tree          |               |

18 Signature peepal tree

20 Hedge 21 Pavillion 22 Cascade feature 23 Hangout spot 24 Grand staircase 25 Swimming pool 26 Kids swimming pool 26 Kids swimming pool 27 Pool Deck 28 Club 29 Drop off 30 Cul-de-sac 31 Interactive spaces 32 Parking 33 Jogging track