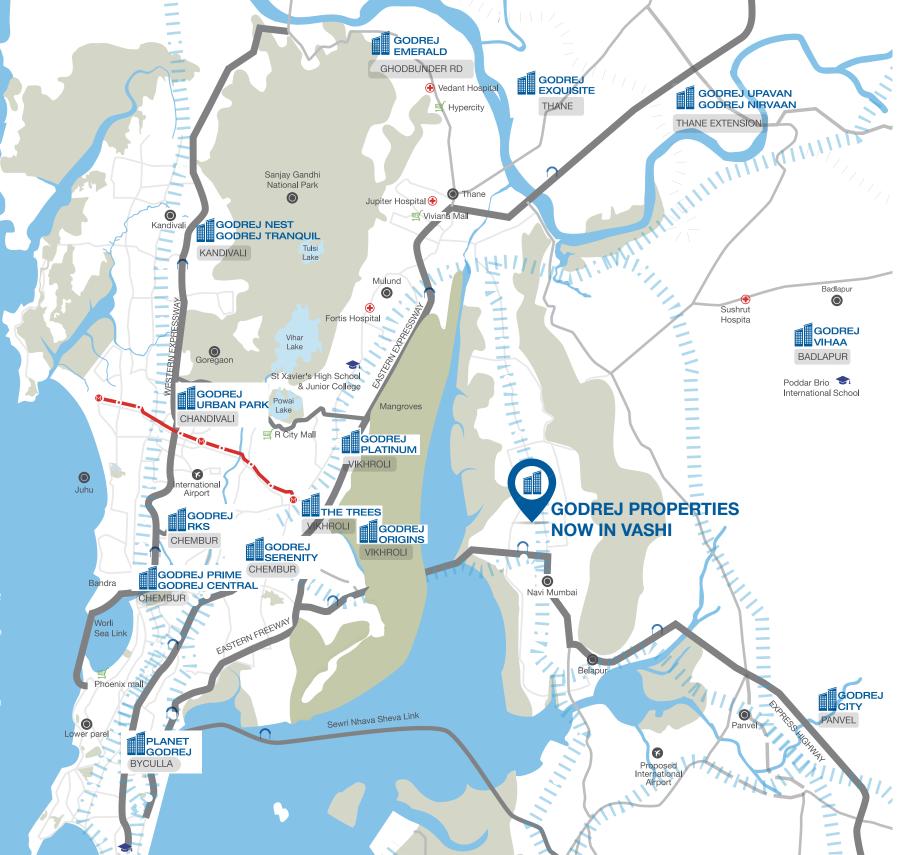

## GODREJ BAYVIEW SECTOR 9, VASHI

A NEW BENCHMARK

OF FINE LIVING RISES IN VASHI

Goorej | PROPERTIES

CRAFTING EXCLUSIVE
SPACES SINCE 1990.
NEXT STOP VASHI

Source: Google Maps. Map not to scale. https://mmrda.maharashtra.gov.in/documents/10180/830438/Status+of+Metro+Phase+II+%26+III+Corridors/6bf8bcec-50b3-4d86-8