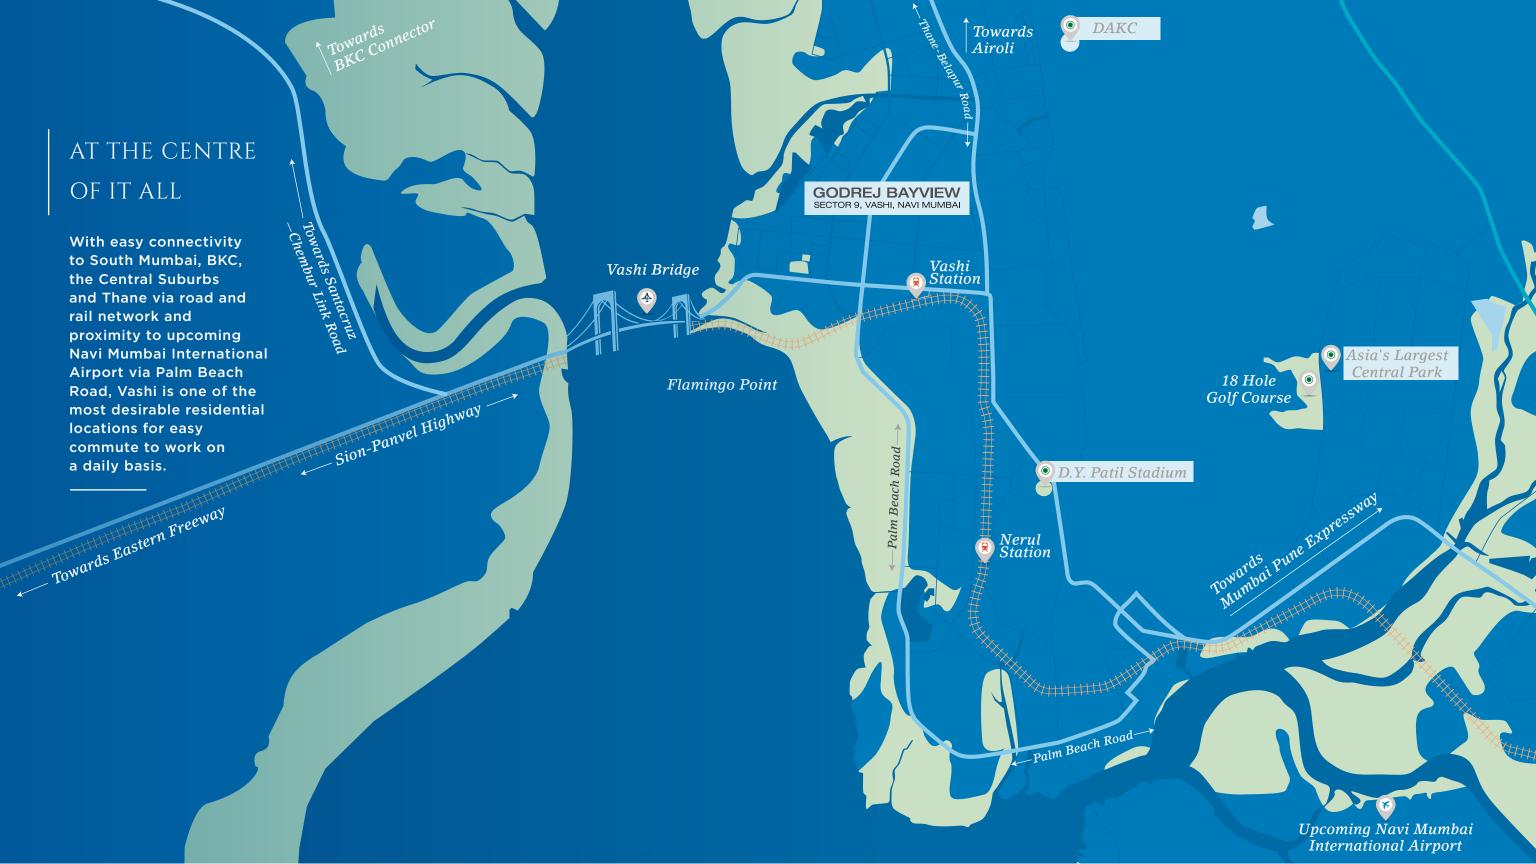

## GODREJ BAYVIEW SECTOR 9, VASHI

A NEW BENCHMARK

OF FINE LIVING RISES IN VASHI

Goorej | PROPERTIES

CRAFTING EXCLUSIVE
SPACES SINCE 1990.
NEXT STOP VASHI

Source: Google Maps. Map not to scale. https://mmrda.maharashtra.gov.in/documents/10180/830438/Status+of+Metro+Phase+II+%26+III+Corridors/6bf8bcec-50b3-4d86-8

https://www.landfina.com/mumbai-trans-hai

bour-link-will-cut-travel-time-between-south-mumbai-and-navi-mumbai-to-just-20-minutes/ | https://mmrda.maharashtra.gov.in/mthl
The metro rail and other infrastructure facility(ies) mentioned above are proposed to be developed by the Government and other authorities and we cannot predict the timing or the actual provisioning of these facility(ies), as the same is beyond our control. We shall not be responsible or liable for any delay or non-provisioning of the above. The projects are registered with MahaRERA registration number as below and are available at http://maharera.mahaon-line.gov.in.