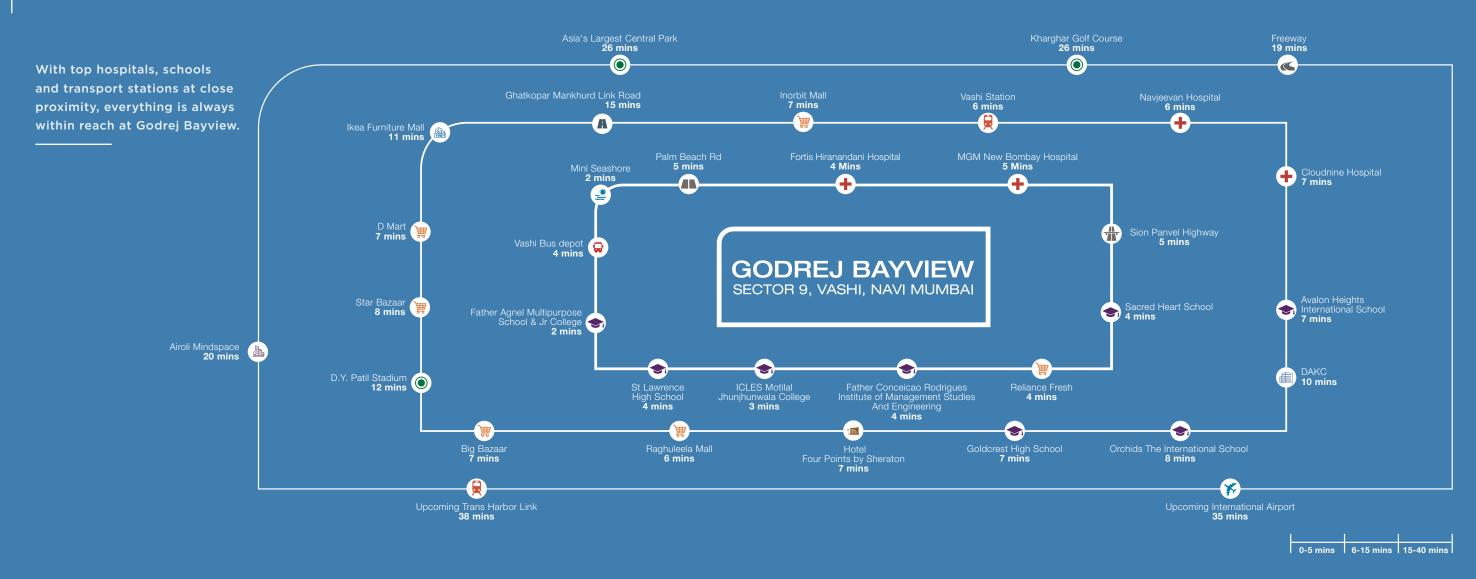

## SECTOR 9, IN THE HEART OF VASHI

Enter a world exclusively created for the modern homemaker. A world that takes modern living to the next level. A world filled with world-class amenities, smart homes and above all, a lifestyle that puts you at the top.