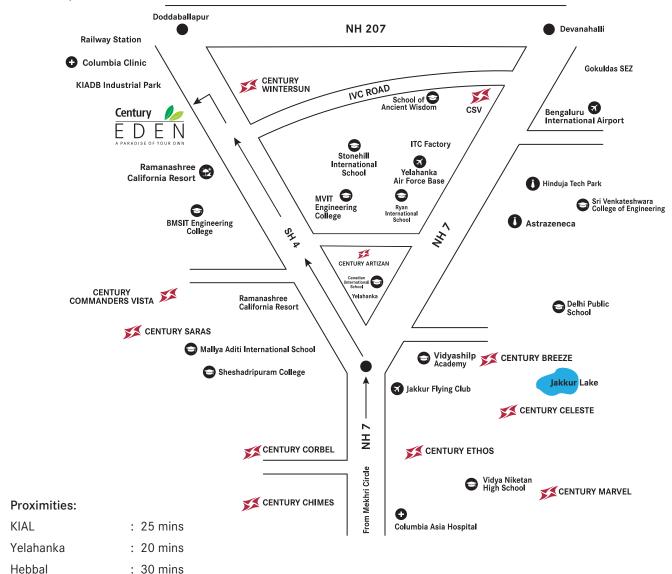

KEY PLAN

Why North Bengaluru is more than a destination for investors and end-users alike, with mammoth public-private partnership, preparing towards a future-ready micro-market.

One of the few remnant large, decongested land banks with access to domestic and international transit.

# Existing and functional social infrastructure

Comprising of leading healthcare organisations (Columbia Asia Hospital & Aster CMI Hospital), educational and sports institutions (Stonehill International School, Canadian International School, Ryan International School, Vidyashilp Academy, Trio World Academy, Padukone-Dravid Academy).

The finest road infrastructure in the city, including the 6-laned 25-km of elevated corridor, already operational.

#### **Under construction**

The 413-acre Devanahalli Business Park, being developed for various government organizations (Power, Tourism, Aviation, among others).

Plans in motion for 3 multispeciality hospitals, 2 IT SEZs and a CBD also comprising of malls and hotels.

Bengaluru International Convention Centre (adjacent to the Kempegowda International Airport) over 35 acres of land.

#### **Upcoming developments**

Aerotropolis-Airport City expected to create 4,000 to 5,000 jobs.

SAP to establish large new campus near the Airport.

BEL, a Central Government public sector project ₹750+ or is estimated to generate around 7,000 jobs.

Massive plans for Bellary Road, Yelahanka and Hebbal in the pipeline.

"Buy land. They're not making it anymore."

- Mark Twain, US author (1835 - 1910), creator of classic characters such as Tom Sawyer and Huckleberry Finn.

Surrounding developments:

KIADB Industrial Area Apparel Park Angsana Resort & Spa

Ramanashree California Resort Canadian International School Ryan International School

BMS Institute of Technology Delhi Public School Mallya Aditi School