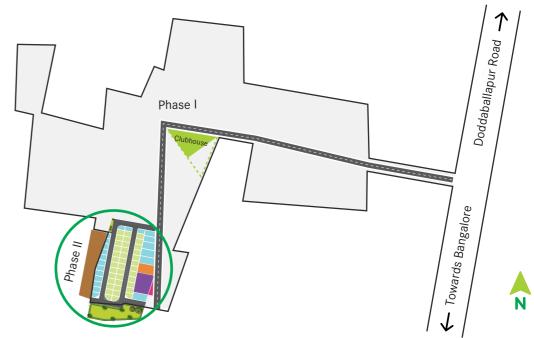

51

50

amenities of Phase I

After an extremely encouraging response to the plots at Century Eden Phase I, Century Real Estate launches Phase II, with plotted developments seeing sizeable demand from a diaspora panning across Bengaluru. Strategically located on the Doddaballapur Main Road in Yelahanka, Century Eden is one of the hottest new destinations in Bengaluru.

KEY PLAN

Why North Bengaluru is more than a destination for investors and end-users alike, with mammoth public-private partnership, preparing towards a future-ready micro-market.

One of the few remnant large, decongested land banks with access to domestic and international transit.