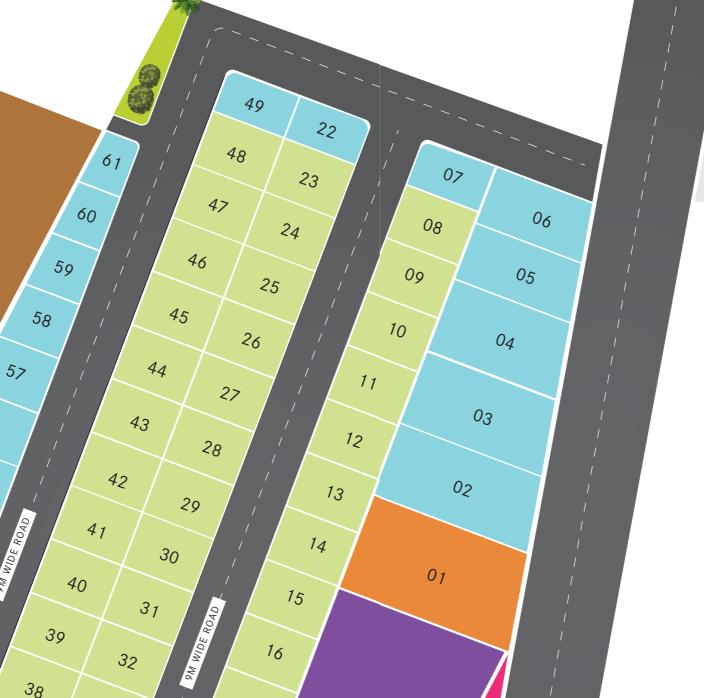

19

33

34

35

MASTER PLAN

61 DCP

(Doddaballapur Planning Authority)

approved plots

FUTURE DEVELOPMENT

56

3>

36

55

54

53

52

51

50

amenities of Phase I

After an extremely encouraging response to the plots at Century Eden Phase I, Century Real Estate launches Phase II, with plotted developments seeing sizeable demand from a diaspora panning across Bengaluru. Strategically located on the Doddaballapur Main Road in Yelahanka, Century Eden is one of the hottest new destinations in Bengaluru.