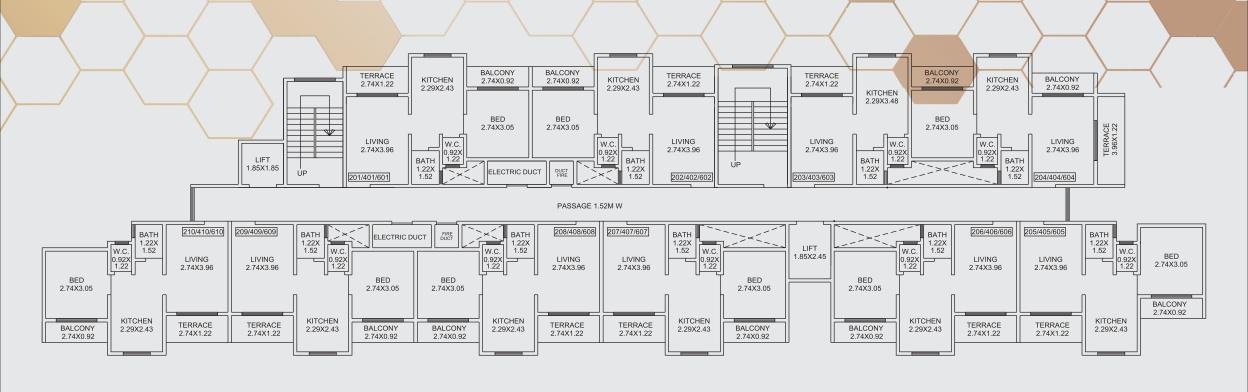

Rediscover Living at

## ADVANCE LEGACY

DOMBIVALI (E)
JUNCTION OF
MANPADA & KALYAN
SHIL ROAD.



AVAIL PMAY SUBSIDY
UPTO Rs. 2.67L FOR FIRST
TIME HOME BUYERS

FULLY-RESIDENCIAL PROJECT WITH MORE THAN

18 LIFESTYLE AMENITIES & FACILITIES

1RK, 1BHK, 1BHK+T & 2BHK FLATS AVAILABLE

### PROJECT HIGHLIGHTS



#### • ALL BASIC NEEDS WITHIN 5MINS PROXIMITY LIKE MARKET, SCHOOL, COLLEGE, HOSPITAL, PETROL STATION, BUS STAND, ETC.



**B Wing - FIRST/THIRD/SEVENTH FLOOR PLAN** 



#### **B Wing - SECOND/FOURTH/SIXTH FLOOR PLAN**



## AMENITIES & FACILITIES

#### **FLOORING**

24"\*24" Vitrified Flooring In Entire Flat. 12"\*12" Anti Skid Flooring in Bathroom & W.C.

#### **KITCHEN**

Granite platform with Stainless Steel Sink & Ceramic Tiles Dado in Kitchen.

#### **DOORS & WINDOWS**

Laminated Flush Door with Elegant Handles & locks. WC / Bathroom Doors With Marble Frames & All Other Doors With Wooden Frames Powder Coated Aluminium Sliding Marble Windows Sills.

#### **WATER**

Under Ground and overhead water tank with water adequate storage capacity in Building

#### BATH & WC

Wall Tiles In Bathroom/Toilet Up to Beam Level. Concealed Plumbing With good Quality CP Fittings. Provision For Hot Water Geyser Point In Bathroom. Good Quality C.P. & Sanitary Fittings