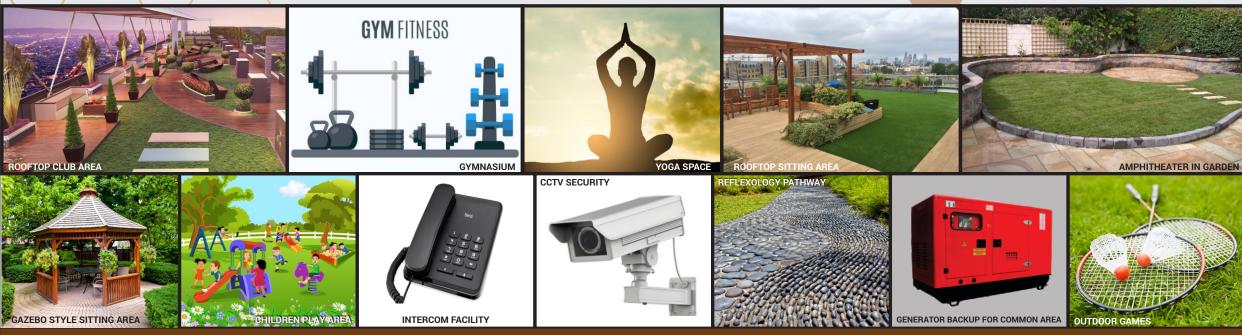

Rediscover Living at

## ADVANCE LEGACY

DOMBIVALI (E)
JUNCTION OF
MANPADA & KALYAN
SHIL ROAD.



AVAIL PMAY SUBSIDY
UPTO Rs. 2.67L FOR FIRST
TIME HOME BUYERS

FULLY-RESIDENCIAL PROJECT WITH MORE THAN

18 LIFESTYLE AMENITIES & FACILITIES

1RK, 1BHK, 1BHK+T & 2BHK FLATS AVAILABLE

### PROJECT HIGHLIGHTS



#### • ALL BASIC NEEDS WITHIN 5MINS PROXIMITY LIKE MARKET, SCHOOL, COLLEGE, HOSPITAL, PETROL STATION, BUS STAND, ETC.



**B Wing - FIRST/THIRD/SEVENTH FLOOR PLAN** 



#### **B Wing - SECOND/FOURTH/SIXTH FLOOR PLAN**



## AMENITIES & FACILITIES

#### **FLOORING**

24"\*24" Vitrified Flooring In Entire Flat. 12"\*12" Anti Skid Flooring in Bathroom & W.C.

#### **KITCHEN**

Granite platform with Stainless Steel Sink & Ceramic Tiles Dado in Kitchen.

#### **DOORS & WINDOWS**

Laminated Flush Door with Elegant Handles & locks. WC / Bathroom Doors With Marble Frames & All Other Doors With Wooden Frames Powder Coated Aluminium Sliding Marble Windows Sills.

#### **WATER**

Under Ground and overhead water tank with water adequate storage capacity in Building

#### BATH & WC

Wall Tiles In Bat