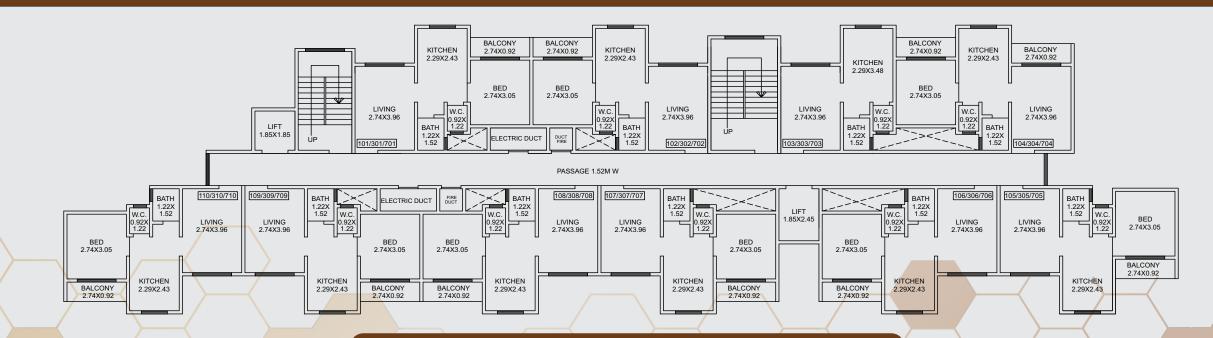

#### • ALL BASIC NEEDS WITHIN 5MINS PROXIMITY LIKE MARKET, SCHOOL, COLLEGE, HOSPITAL, PETROL STATION, BUS STAND, ETC.

**B Wing - FIRST/THIRD/SEVENTH FLOOR PLAN** 