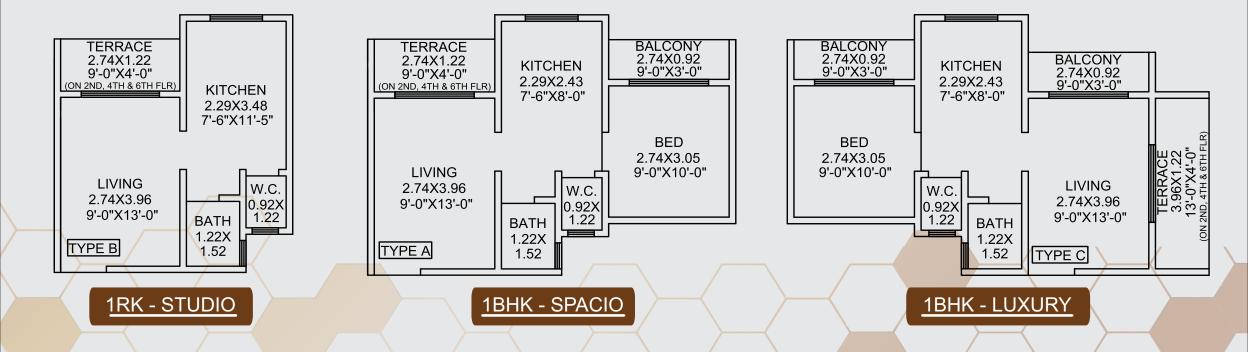

1RK, 1BHK, 1BHK+T & 2BHK FLATS AVAILABLE

#### • ALL BASIC NEEDS WITHIN 5MINS PROXIMITY LIKE MARKET, SCHOOL, COLLEGE, HOSPITAL, PETROL STATION, BUS STAND, ETC.

**B Wing - FIRST/THIRD/SEVENTH FLOOR PLAN** 

#### **B Wing - SECOND/FOURTH/SIXTH FLOOR PLAN**