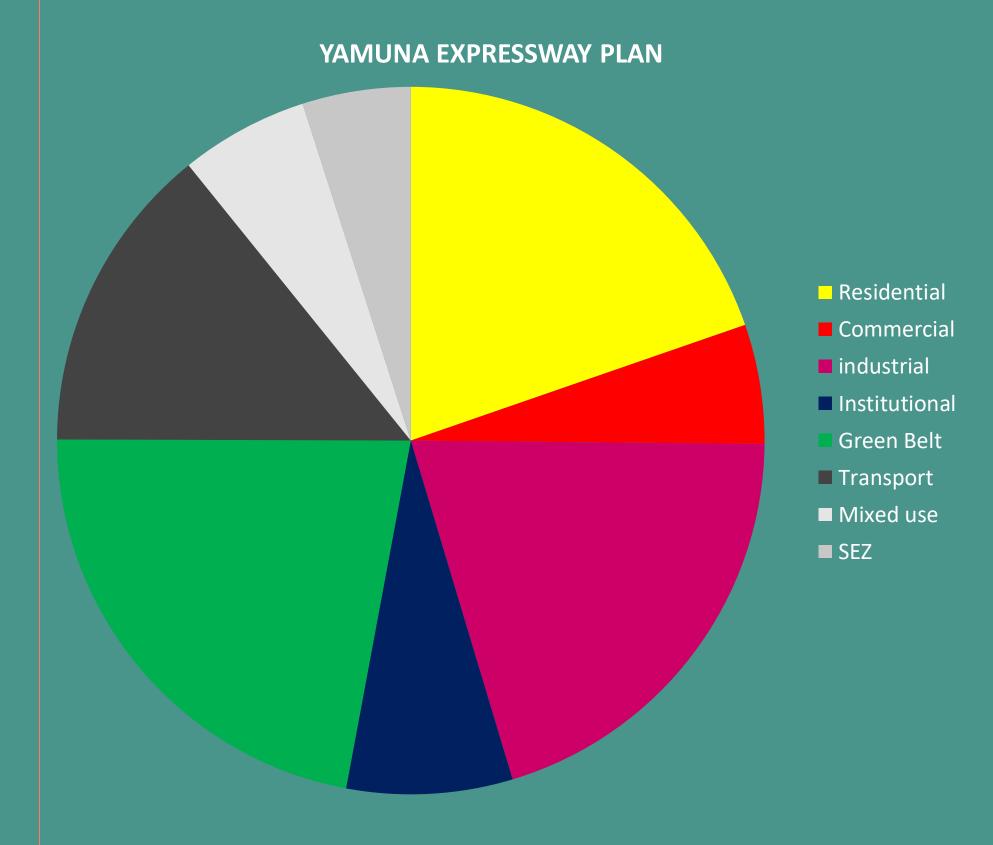

## Master Plan (Phase - I) - 2031

In, Yamuna Expressway Master Plan – 2031, a total of 247 sq.km (24700 ha) of area is demarcated to be developed by the year 2031 and it is designed for a population of 35 lakhs by 2031.

|                                | 4569.52 | 10 E |
|--------------------------------|---------|------|
| Residential                    | 4509.52 | 19.5 |
| Commercial                     | 1275.12 | 5.4  |
| Industrial                     | 4698.15 | 20   |
| Institutional                  | 1759.03 | 7.5  |
| Green Belt                     | 5148.19 | 21.9 |
| Transport                      | 3512.13 | 15   |
| Mixed Use                      | 1370.23 | 5.8  |
| SDZ                            | 1142.87 | 4.9  |
| Sub-Total                      | 23475   | 100  |
| Village Abadi Areas            | 1263.79 |      |
| <b>Total Urbanisable Areas</b> | 24739   |      |