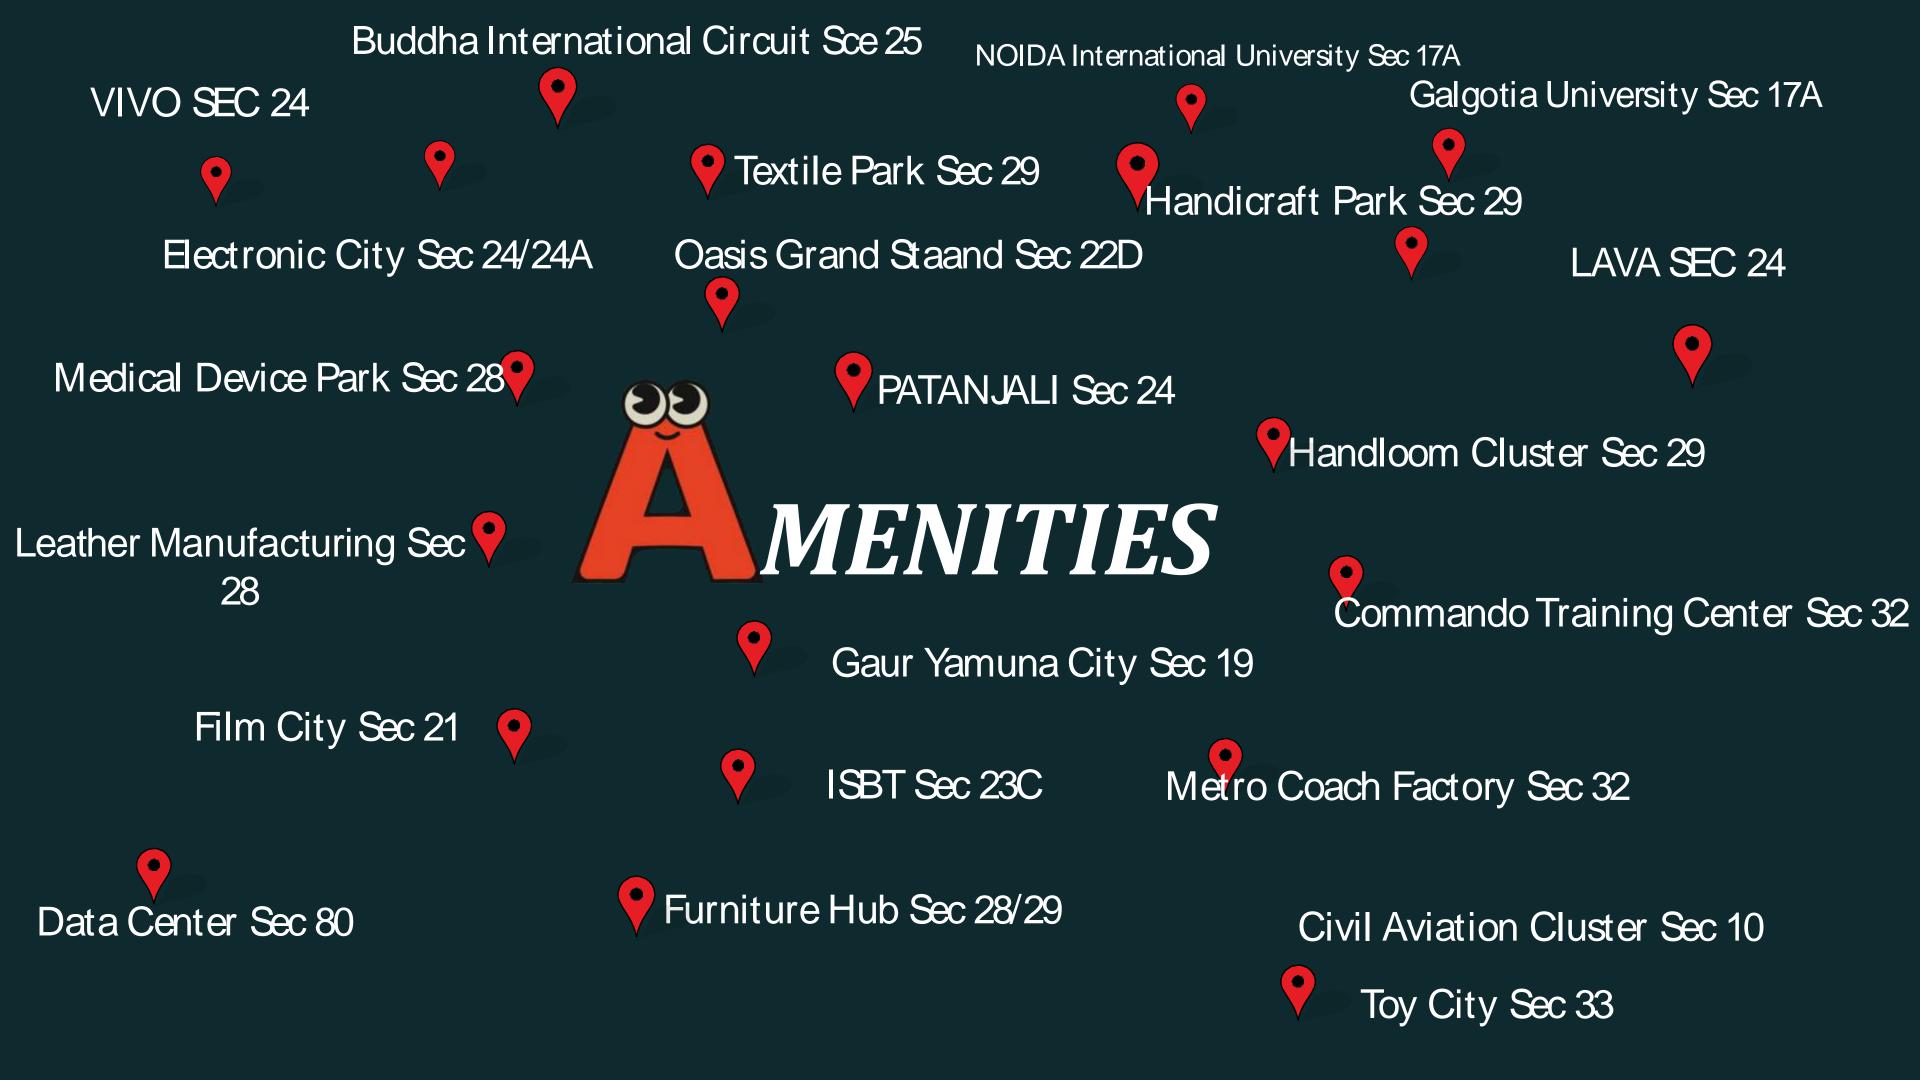

# Various Proposed Industries

#### **Strategies to target industries**

- Integration of new industries integrated with global demand
- Target commercial & distribution hub consumer market
- Expansion of high technology industrial clusters from Noida-Greater Noida
- Target ancillary industries to support major industries in NCR
- Target food processing industries to utilize agricultural produce from western UP and Haryana
- Expansion of traditional industries from secondary centers
- Target Logistics based industries to make most use of Dedicated Freight Corridor and other transport linkages.

#### Potential Large Scale Industries

- Petrochemical Industries
- Pharmaceuticals
- Sugar Industries
- Beverages Industries
- Fertilizer Industries
- Plastic Park

Along with the various large scale industries there are number of Potential MSME Industries

Noida is rising as an industrial hub not just for Uttar Pradesh but for the entire North India.