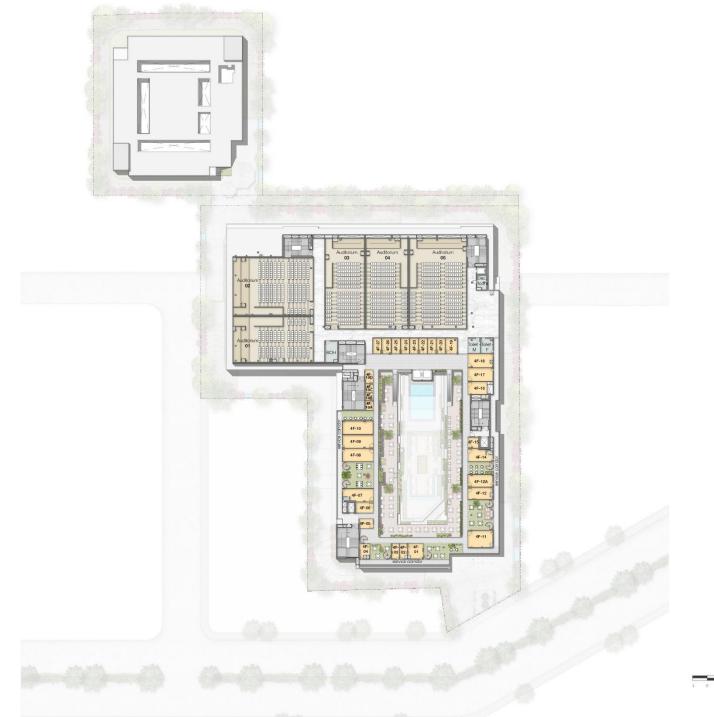

| PRODUCT     | BSP (PSF)  |
|--------------------|-------------|------------|
| LOWER GROUND FLOOR | RETAIL SHOP | ₹ 52,750/- |
| GROUND FLOOR       | RETAIL SHOP | ₹ 52,750/- |
| FIRST FLOOR        | RETAIL SHOP | ₹ 34,750/- |
| SECOND FLOOR       | FOOD COURT  | ₹ 29,750/- |
| THIRD FLOOR        | RESTAURANT  | ₹ 30,750/- |
| FOURTH FLOOR       | RESTAURANT  | ₹ 27,750/- |



# Exclusive Offers FOR THE CLIENTS





## DOUBLE AREA DISCOUNT

**OUTER LIMIT 2000 SQ.FT.** 



Below 500 sq.ft.





From 500 - 750 sq.ft.





IPHONE 13



Hove 750 sq.ft.



50 GMS + GOLD



IPHONE 13



# FIXED RENTAL TILL OFFER OF POSSESSION



### SPECIAL Payment Plan

### GCSGG PAYMENT PLAN



LOWER GROUND FLOOR PLAN







### GROUND FLOOR PLAN





FIRST FLOOR PLAN





### SECOND FLOOR PLAN











#### FOURTH FLOOR PLAN





Thank You