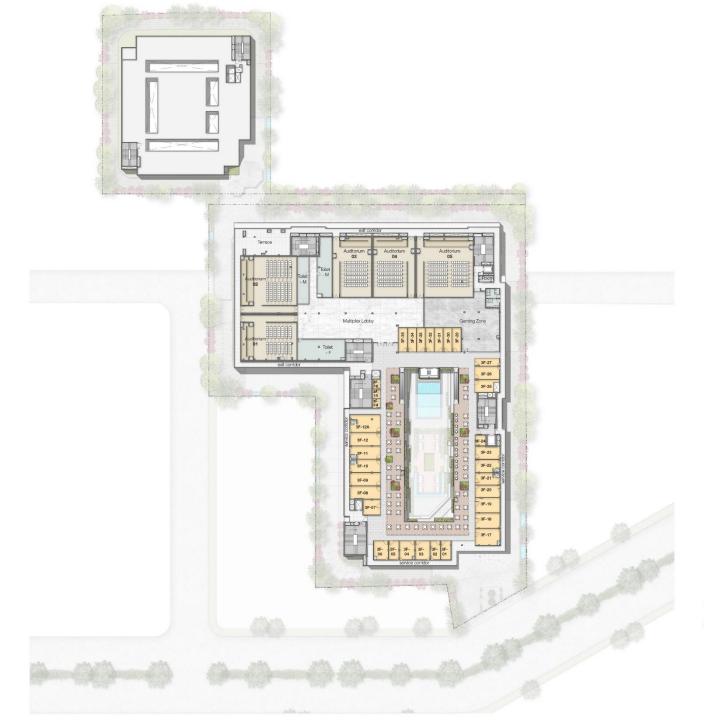

| PRODUCT     | BSP (PSF)  |
|--------------------|-------------|------------|
| LOWER GROUND FLOOR | RETAIL SHOP | ₹ 52,750/- |
| GROUND FLOOR       | RETAIL SHOP | ₹ 52,750/- |
| FIRST FLOOR        | RETAIL SHOP | ₹ 34,750/- |
| SECOND FLOOR       | FOOD COURT  | ₹ 29,750/- |
| THIRD FLOOR        | RESTAURANT  | ₹ 30,750/- |
| FOURTH FLOOR       | RESTAURANT  | ₹ 27,750/- |



# Exclusive Offers FOR THE CLIENTS





## DOUBLE AREA DISCOUNT

**OUTER LIMIT 2000 SQ.FT.** 



Below 500 sq.ft.





From 500 - 750 sq.ft.





IPHONE 13



Hove 750 sq.ft.



50 GMS + GOLD



IPHONE 13



# FIXED RENTAL TILL OFFER OF POSSESSION



### SPECIAL Payment Plan

### GCSGG PAYMENT PLAN



LOWER GROUND FLOOR PLAN







### GROUND FLOOR PLAN





FIRST FLOOR PLAN





### SECOND FLOOR PLAN











#### FOURTH FLOOR PLAN





Thank You