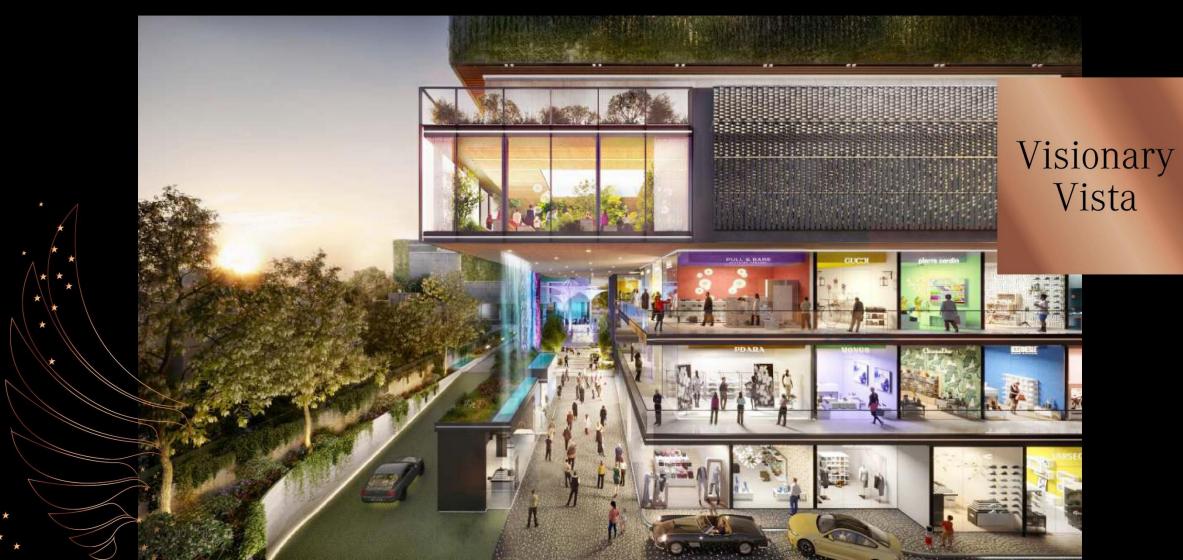

> ALL WITH PERFORMING CONCEPT enveloped in nature

Visionary Vista is punctuated with heavenly surprises - massive projection screens, selfie points, water features, performance area and gathering / assembly spaces; finally leading to the ultimate journey of gigantic heavens plaza.