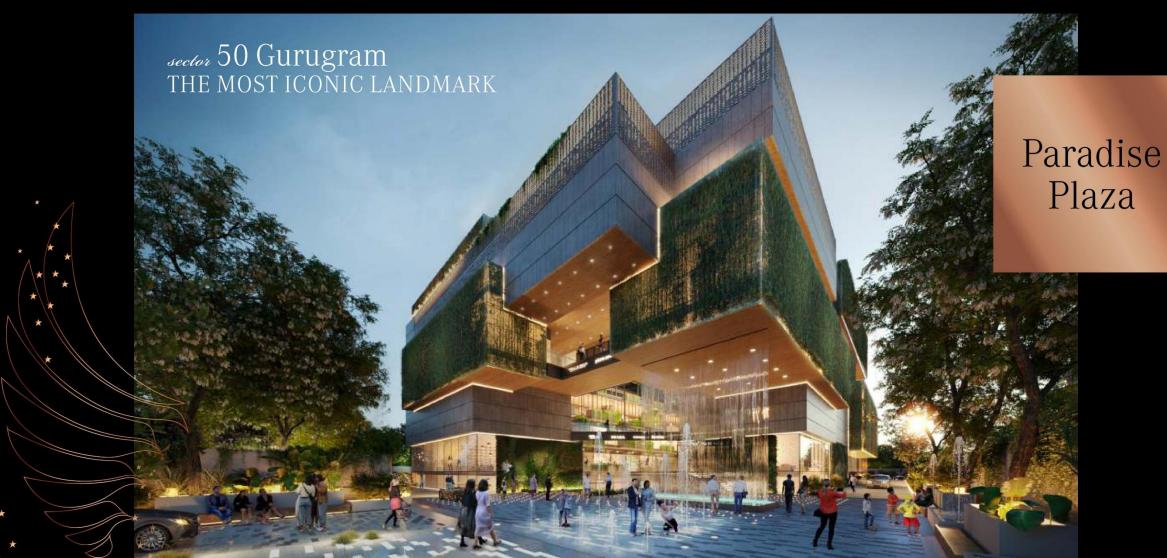

#### THE CONCEPT

The most innovative and advanced commercial retail destination to bear Elan's badge is Paradise. Paradise is timeless. It is conceptualised for the generations to experience retail in the most exceptional way. The showcase of Paradise retail concept is for

Paradise Plaza
Fountain Court
Galaxy Court
Palm Boulevard
Dream Plaza
Infinity Street
Visionary Vista

The grandest & iconic expression for one of a kind welcoming experience graced by a high water curtain, a glittering fountain and massive interactive spaces.

#### THE LOCATION