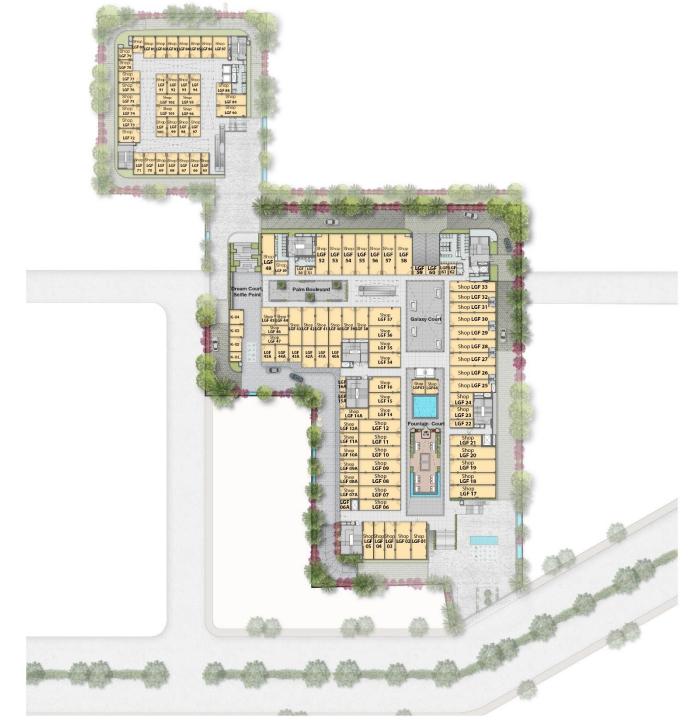

hi



Offer Valid from 1st Feb to 31st March 2022



### PRICE LIST

| FLOOR              | PRODUCT     | BSP (PSF)  |
|--------------------|-------------|------------|
| LOWER GROUND FLOOR | RETAIL SHOP | ₹ 52,750/- |
| GROUND FLOOR       | RETAIL SHOP | ₹ 52,750/- |
| FIRST FLOOR        | RETAIL SHOP | ₹ 34,750/- |
| SECOND FLOOR       | FOOD COURT  | ₹ 29,750/- |
| THIRD FLOOR        | RESTAURANT  | ₹ 30,750/- |
| FOURTH FLOOR       | RESTAURANT  | ₹ 27,750/- |



# Exclusive Offers FOR THE CLIENTS





## DOUBLE AREA DISCOUNT

**OUTER LIMIT 2000 SQ.FT.** 



Below 500 sq.ft.





From 500 - 750 sq.ft.





IPHONE 13



Hove 750 sq.ft.



50 GMS + GOLD



IPHONE 13



# FIXED RENTAL TILL OFFER OF POSSESSION



### SPECIAL Payment Plan

### GCSGG PAYMENT PLAN



LOWER GROUND FLOOR PLAN







### GROUND FLOOR PLAN





FIRST FLOOR PLAN





### SECOND FLOOR PLAN











#### FOURTH FLOOR PLAN





Thank You