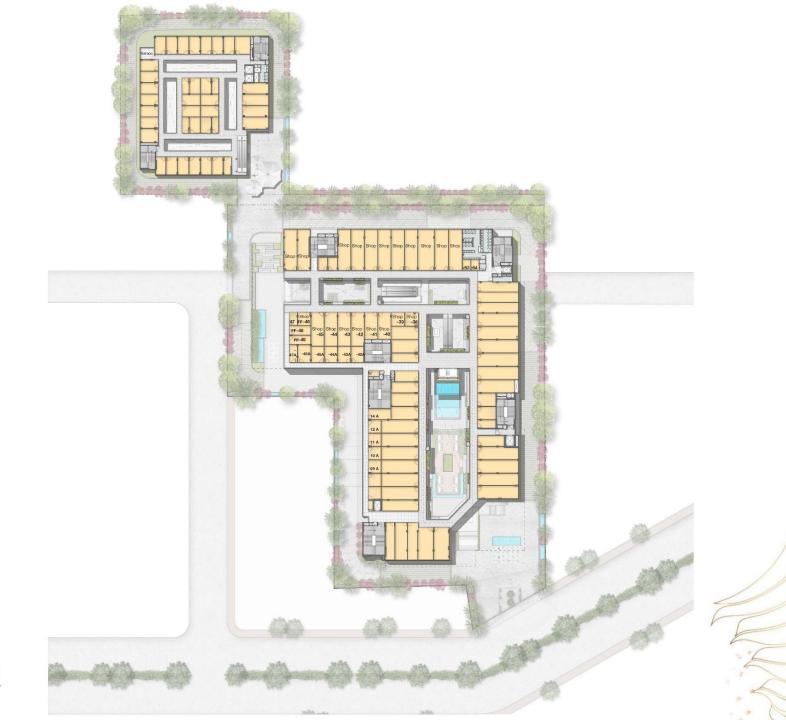

to 31st March 2022



### PRICE LIST

| FLOOR              | PRODUCT     | BSP (PSF)  |
|--------------------|-------------|------------|
| LOWER GROUND FLOOR | RETAIL SHOP | ₹ 52,750/- |
| GROUND FLOOR       | RETAIL SHOP | ₹ 52,750/- |
| FIRST FLOOR        | RETAIL SHOP | ₹ 34,750/- |
| SECOND FLOOR       | FOOD COURT  | ₹ 29,750/- |
| THIRD FLOOR        | RESTAURANT  | ₹ 30,750/- |
| FOURTH FLOOR       | RESTAURANT  | ₹ 27,750/- |



# Exclusive Offers FOR THE CLIENTS





## DOUBLE AREA DISCOUNT

**OUTER LIMIT 2000 SQ.FT.** 



Below 500 sq.ft.





From 500 - 750 sq.ft.





IPHONE 13



Hove 750 sq.ft.



50 GMS + GOLD



IPHONE 13



# FIXED RENTAL TILL OFFER OF POSSESSION



### SPECIAL Payment Plan

### GCSGG PAYMENT PLAN



LOWER GROUND FLOOR PLAN







### GROUND FLOOR PLAN





FIRST FLOOR PLAN





### SECOND FLOOR PLAN











#### FOURTH FLOOR PLAN





Thank You