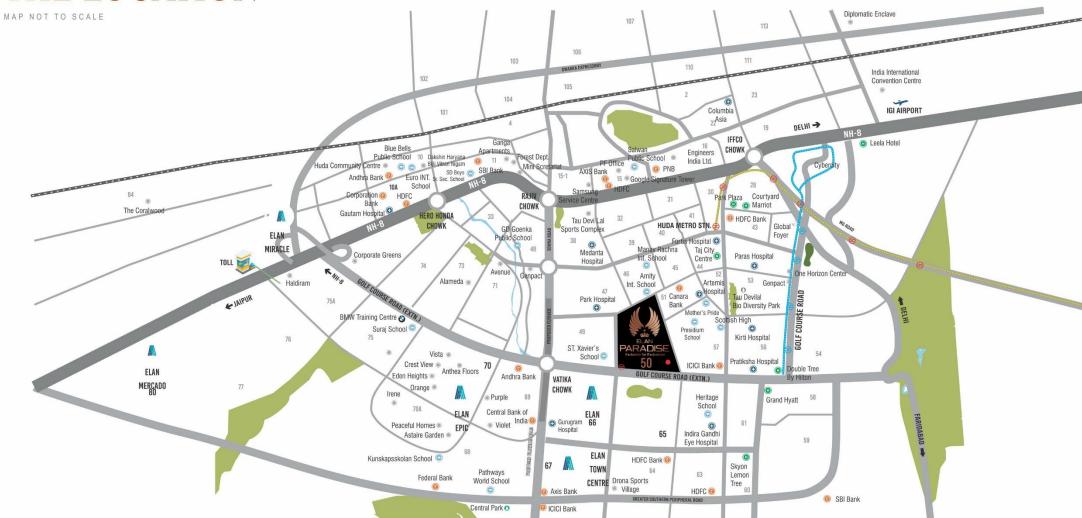

natural surroundings seamlessly redefines the realm of commercial destination. Paradise is a showcase of inimitable retail spaces that have created boundless opportunities and new paths so effortlessly that here success has become almost synonymous with presence.

> ALL WITH PERFORMING CONCEPT enveloped in nature



Visionary Vista is punctuated with heavenly surprises - massive projection screens, selfie points, water features, performance area and gathering / assembly spaces; finally leading to the ultimate journey of gigantic heavens plaza.





THE
GREATEST
THING
THING
RETAIL
has seen till now





The elevated food court is all set to take the flavours on an entirely new level.



Close to nature and open to sky, F&B outlets are an elevated experience here.







#### THE LOCATION





### Construction Partner



BL Kashyap & Sons Ltd., a publicly listed company is among the reputed construction companies in India delivering over 10 million sq. ft. of projects every year with more than 1200 employees. BLK specializes in undertaking major industrial, residential and commercial projects and has a pan-India presence. Some of its marquee projects include The Oberoi - Gurugram, JW Marriott Aerocity - New Delhi, One Horizon Centre - Gurugram, Select Citywalk Mall - New Delhi and Pathways School - Gurugram, among others.



One Horizon Centre - Gurugram



The Oberoi - Gurugram







Pathways School - Gurugram Select Citywalk - New Delhi JW Marriott Aerocity - New Delhi



Offer Valid from 1st Feb to 31st March 2022



### PRICE LIST

| FLOOR              | PRODUCT     | B