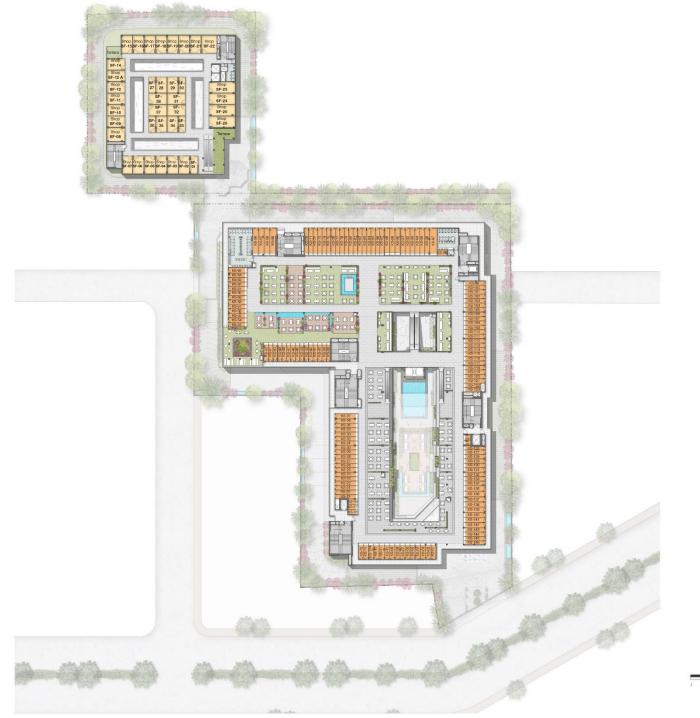

### PRICE LIST

| FLOOR              | PRODUCT     | BSP (PSF)  |
|--------------------|-------------|------------|
| LOWER GROUND FLOOR | RETAIL SHOP | ₹ 52,750/- |
| GROUND FLOOR       | RETAIL SHOP | ₹ 52,750/- |
| FIRST FLOOR        | RETAIL SHOP | ₹ 34,750/- |
| SECOND FLOOR       | FOOD COURT  | ₹ 29,750/- |
| THIRD FLOOR        | RESTAURANT  | ₹ 30,750/- |
| FOURTH FLOOR       | RESTAURANT  | ₹ 27,750/- |



# Exclusive Offers FOR THE CLIENTS





## DOUBLE AREA DISCOUNT

**OUTER LIMIT 2000 SQ.FT.** 



Below 500 sq.ft.





From 500 - 750 sq.ft.





IPHONE 13



Hove 750 sq.ft.



50 GMS + GOLD



IPHONE 13



# FIXED RENTAL TILL OFFER OF POSSESSION



### SPECIAL Payment Plan

### GCSGG PAYMENT PLAN



LOWER GROUND FLOOR PLAN







### GROUND FLOOR PLAN





FIRST FLOOR PLAN





### SECOND FLOOR PLAN











#### FOURTH FLOOR PLAN





Thank You