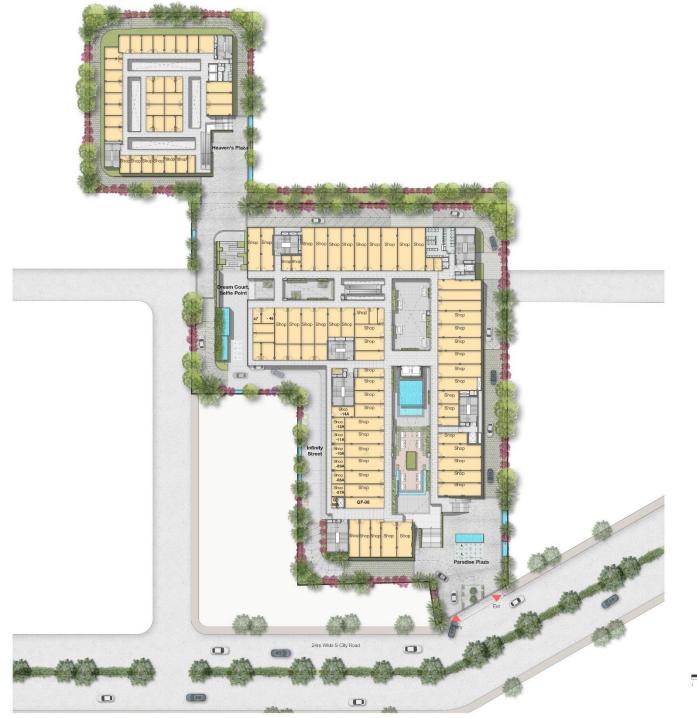

Offer Valid from 1st Feb to 31st March 2022



### PRICE LIST

| FLOOR              | PRODUCT     | BSP (PSF)  |
|--------------------|-------------|------------|
| LOWER GROUND FLOOR | RETAIL SHOP | ₹ 52,750/- |
| GROUND FLOOR       | RETAIL SHOP | ₹ 52,750/- |
| FIRST FLOOR        | RETAIL SHOP | ₹ 34,750/- |
| SECOND FLOOR       | FOOD COURT  | ₹ 29,750/- |
| THIRD FLOOR        | RESTAURANT  | ₹ 30,750/- |
| FOURTH FLOOR       | RESTAURANT  | ₹ 27,750/- |



# Exclusive Offers FOR THE CLIENTS





## DOUBLE AREA DISCOUNT

**OUTER LIMIT 2000 SQ.FT.** 



Below 500 sq.ft.





From 500 - 750 sq.ft.





IPHONE 13



Hove 750 sq.ft.



50 GMS + GOLD



IPHONE 13



# FIXED RENTAL TILL OFFER OF POSSESSION



### SPECIAL Payment Plan

### GCSGG PAYMENT PLAN



LOWER GROUND FLOOR PLAN







### GROUND FLOOR PLAN





FIRST FLOOR PLAN





### SECOND FLOOR PLAN











#### FOURTH FLOOR PLAN





Thank You