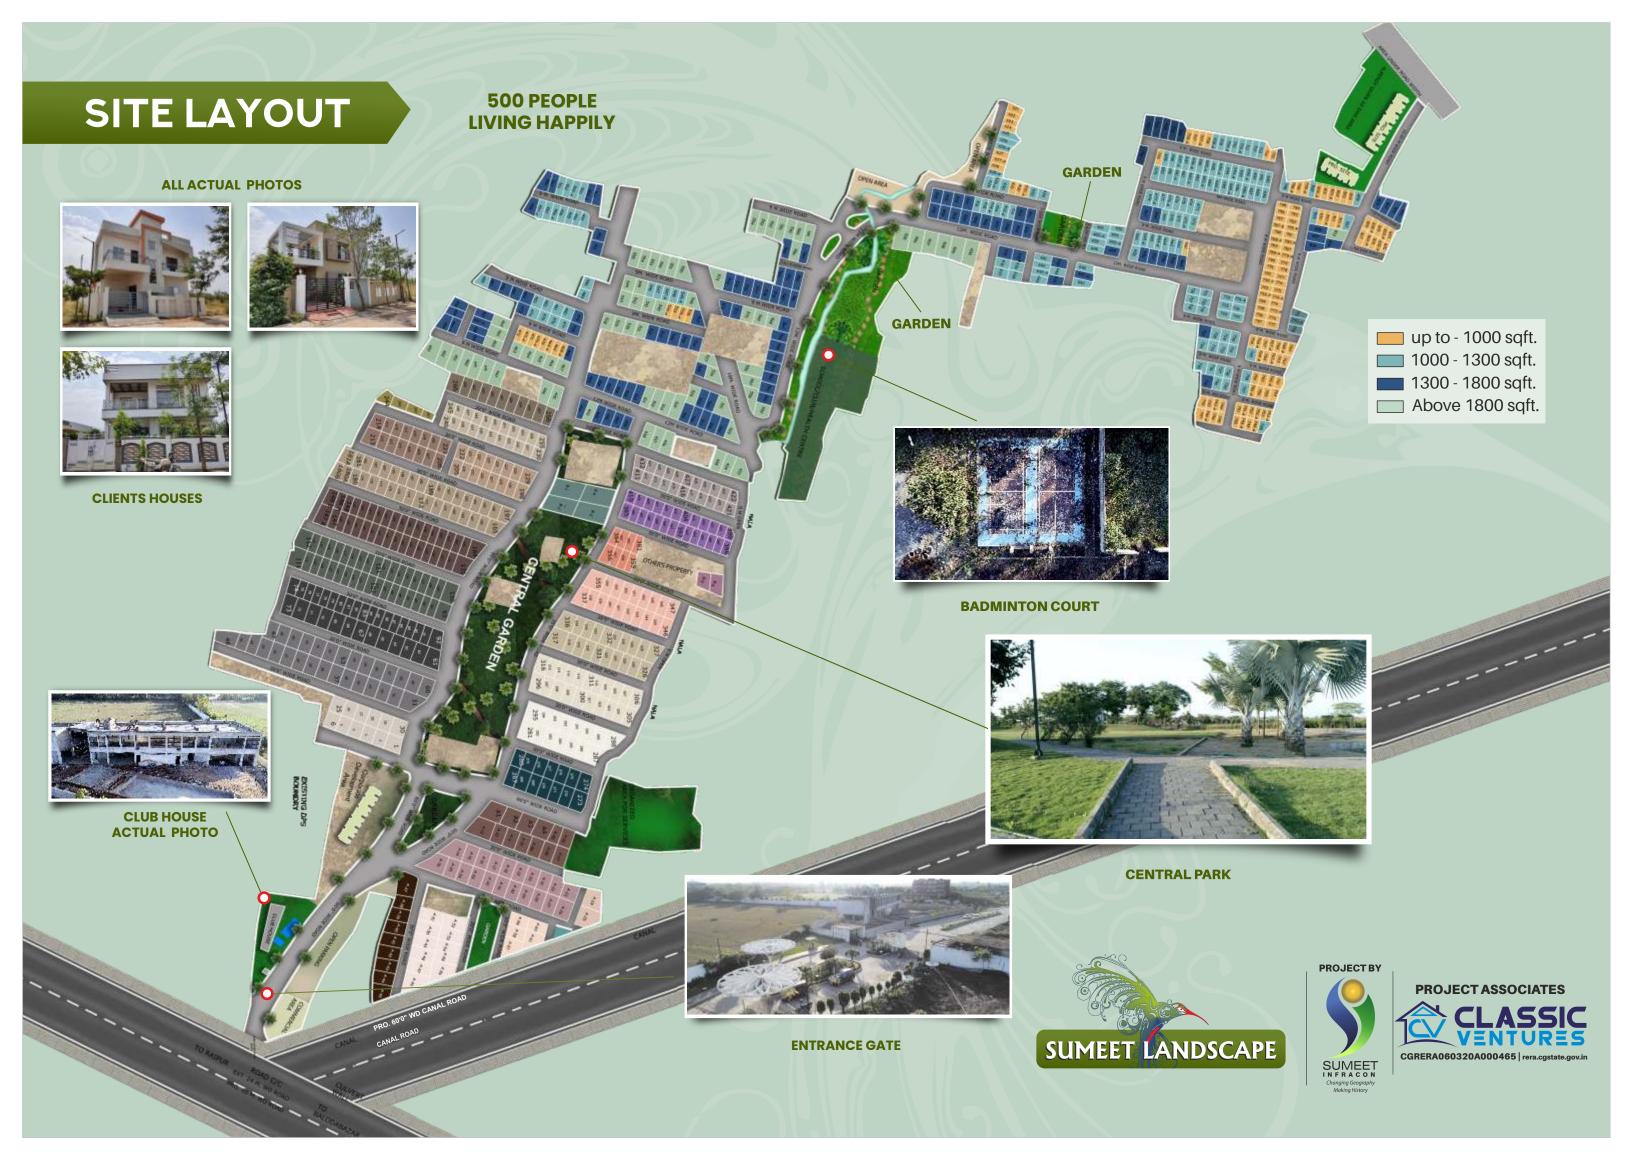

#### EXCLUSIVE AMENITIES

SWIMMING POOL

VITASCOPE THEATRE (24 SEATER)

**ZUMBA ZONE** 

INDOOR GAMES

**TODDLER'S PLAY AREA** 

GYM

**RESTAURANT** 

**AMPHITHEATRE** 

#### GARDEN AMENITIES

BAMBOO ZONE

YOGA & MEDITATION

OPEN GYM IN CENTRAL PARK

**BIRD ZONE** 

**GAZEBO** 

OUTDOOR GAME ZONE