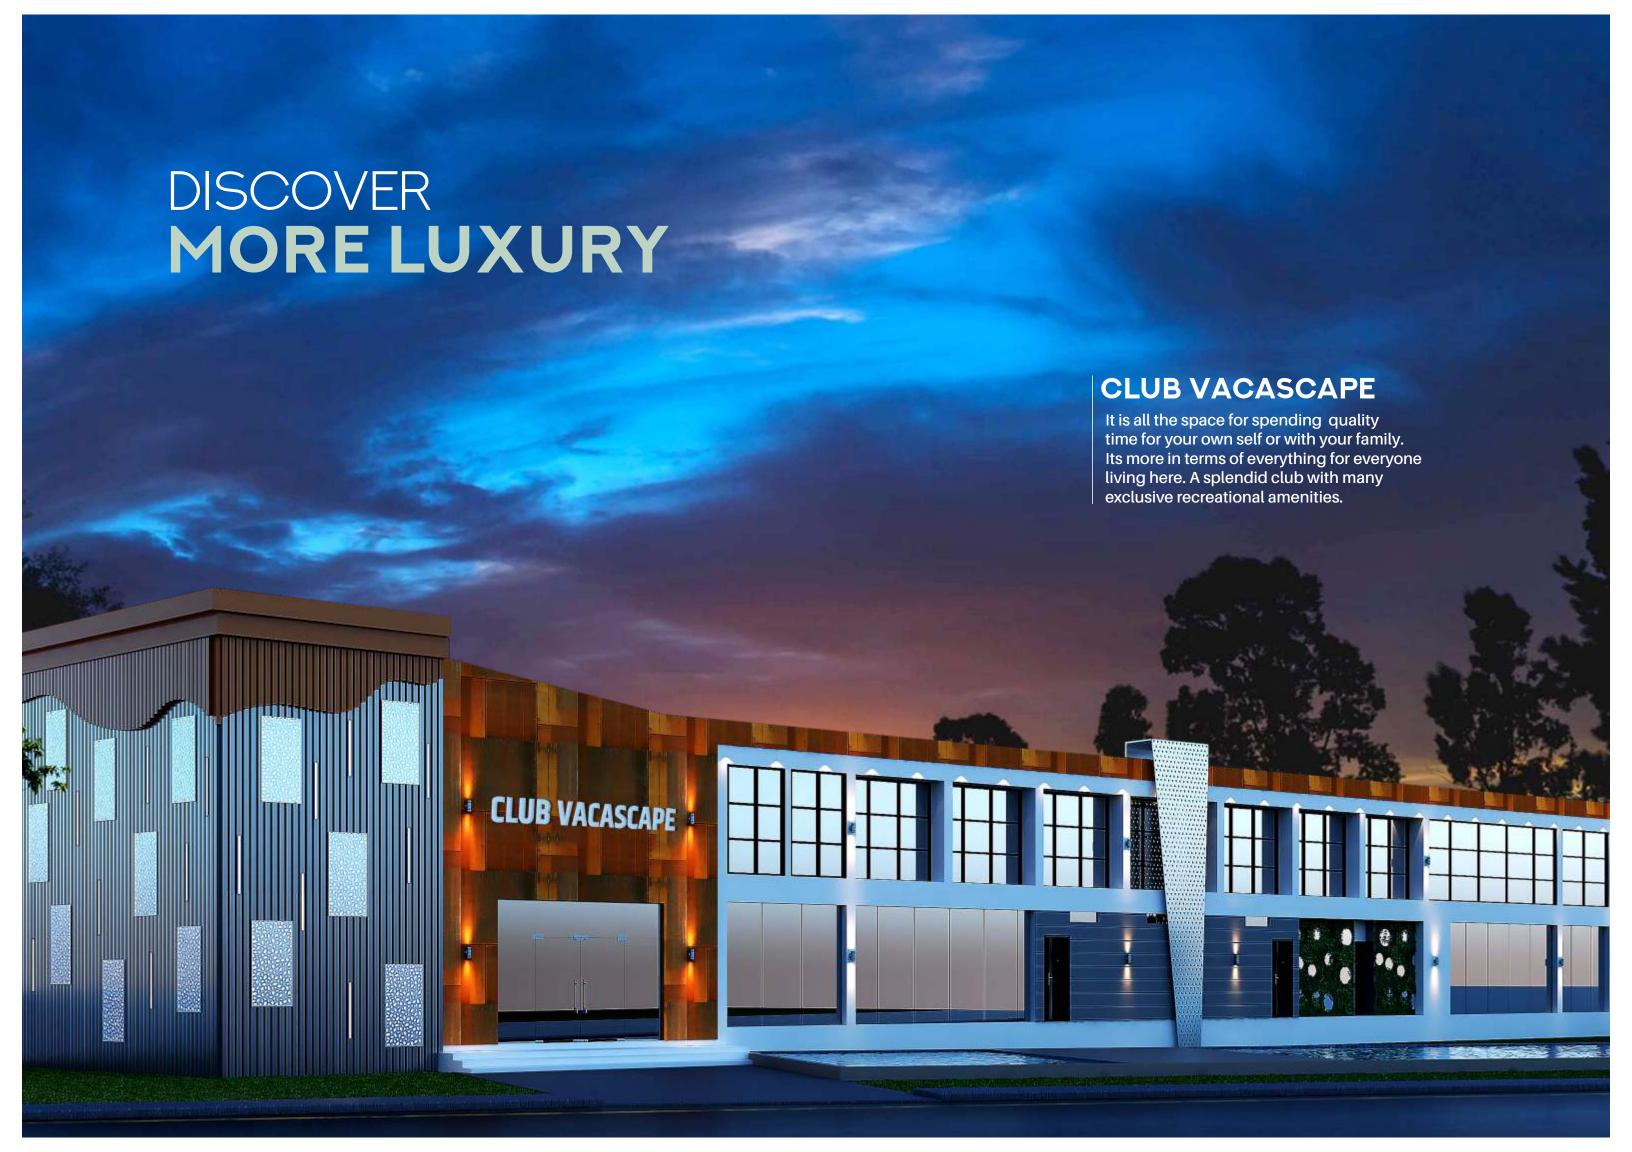

#### EXCLUSIVE AMENITIES

SWIMMING POOL

VITASCOPE THEATRE (24 SEATER)

**ZUMBA ZONE** 

INDOOR GAMES

**TODDLER'S PLAY AREA** 

GYM

**RESTAURANT** 

### CLUB CLASSICO

The Club House has all modern amenities of sports, fitness, socializing, entertainment & more for every age group.

There is ample space for Indoor & Outdoor Games.

Party Lawn and family gatherings will become exciting at the Club House.