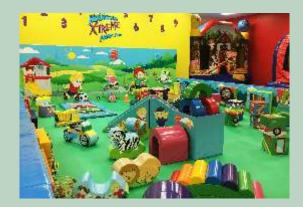

#### EXCLUSIVE AMENITIES

SWIMMING POOL

VITASCOPE THEATRE (24 SEATER)

**ZUMBA ZONE** 

INDOOR GAMES

**TODDLER'S PLAY AREA** 

GYM

**RESTAURANT** 