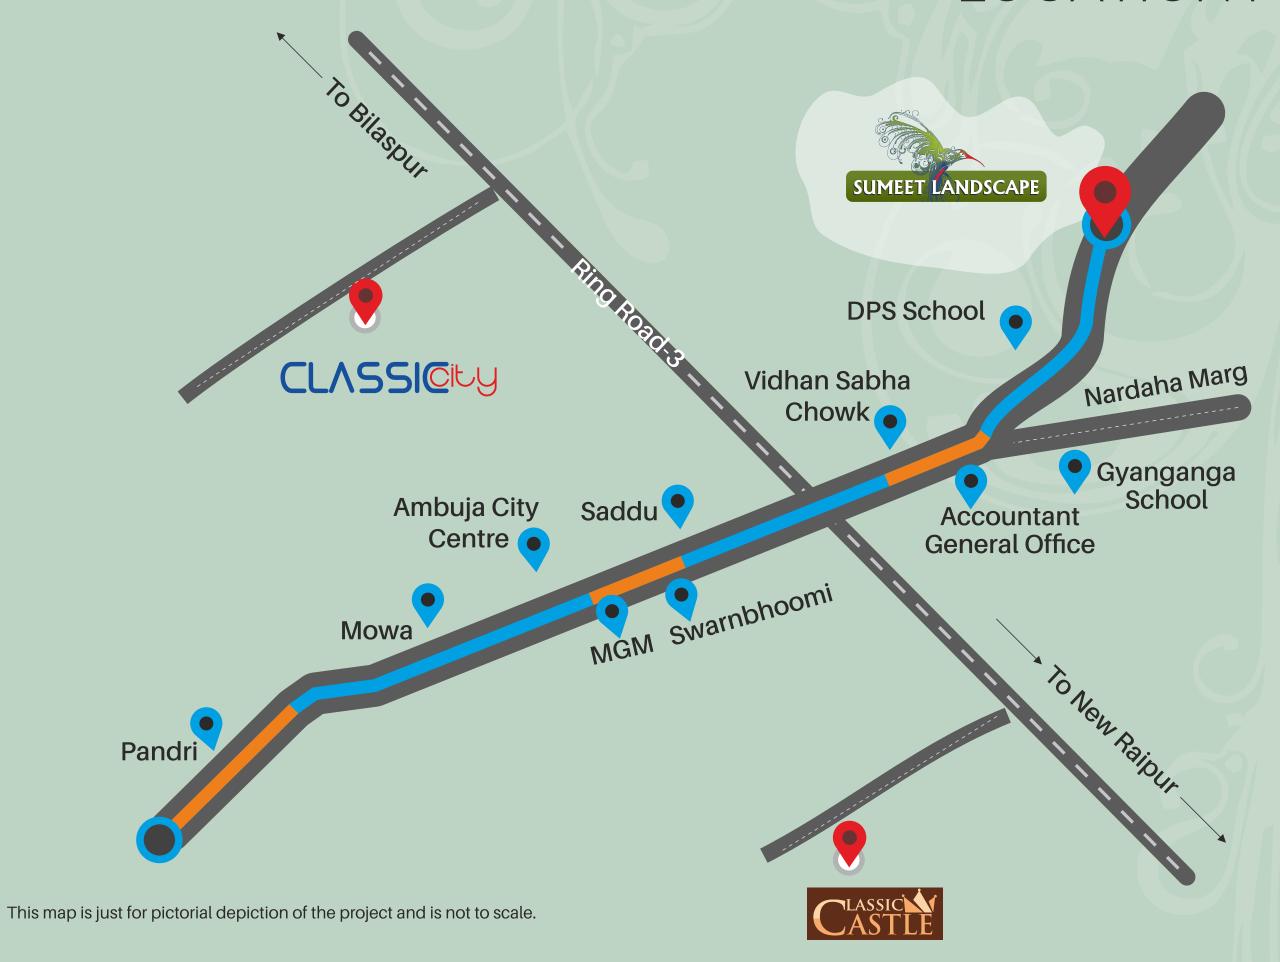

# DISCOVER



**PROJECT ASSOCIATES** 



CGRERA060320A000465 | rera.cgstate.gov.in



amenities, an emerging location,

or dream.

connectivity, day to day facilities, luxury lifestyle or whatever one can desire





#### EXCLUSIVE AMENITIES



SWIMMING POOL



VITASCOPE THEATRE (24 SEATER)



**ZUMBA ZONE** 



INDOOR GAMES



**TODDLER'S PLAY AREA** 



GYM



**RESTAURANT** 



**AMPHITHEATRE** 

#### GARDEN AMENITIES



BAMBOO ZONE



YOGA & MEDITATION



OPEN GYM IN CENTRAL PARK



**BIRD ZONE** 



**GAZEBO** 



OUTDOOR GAME ZONE





#### LOCATION MAP



#### OUR MILESTONE

## CLASSICIU

CRISIL 6-Star Rated Plotting Project

Classic City, situated in Daldal Seoni. Our project received accolades from CRISIL & customers alike.

The Project registered immense response from all segments of people who aim to buy an affordable house in the best locales of Raipur.





### CLUB CLASSICO

The Club House has all modern amenities of sports, fitness, socializing, entertainment & more for every age group.

There is ample space for Indoor & Outdoor Games.

Party Lawn and family gatherings will become exciting at the Club House.