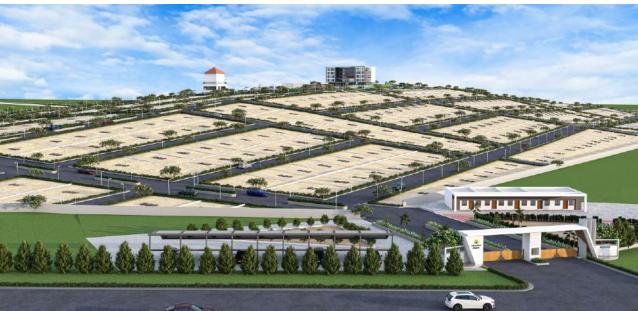

Within Bhongiri Municipality limits and located on Hyderabad-Warangal NH No 163, the 90-acre Suprabhat Heights is paving way to a lifestyle imbued in freedom. Suprabhat Heights offers plots in an ideal environment. Soak in golden sunshine on hilly terrain and fresh breeze. Total security, parks & play areas, well laid roads and excellent connectivity make this property an enviable address to those who are upwardly mobile.

#### **PROJECT HIGHLIGHTS**

HMDA & TS RERA Approved 90-Acre Gated Community 200, 267, 300 & 500 Sq. yds Plots

Clear Title

Spot Registration

Vastu Compliant Plots

Majestic Entrance Gate

All Round Fencing

30, 40, 60 & 100 ft wide Internal BT Roads