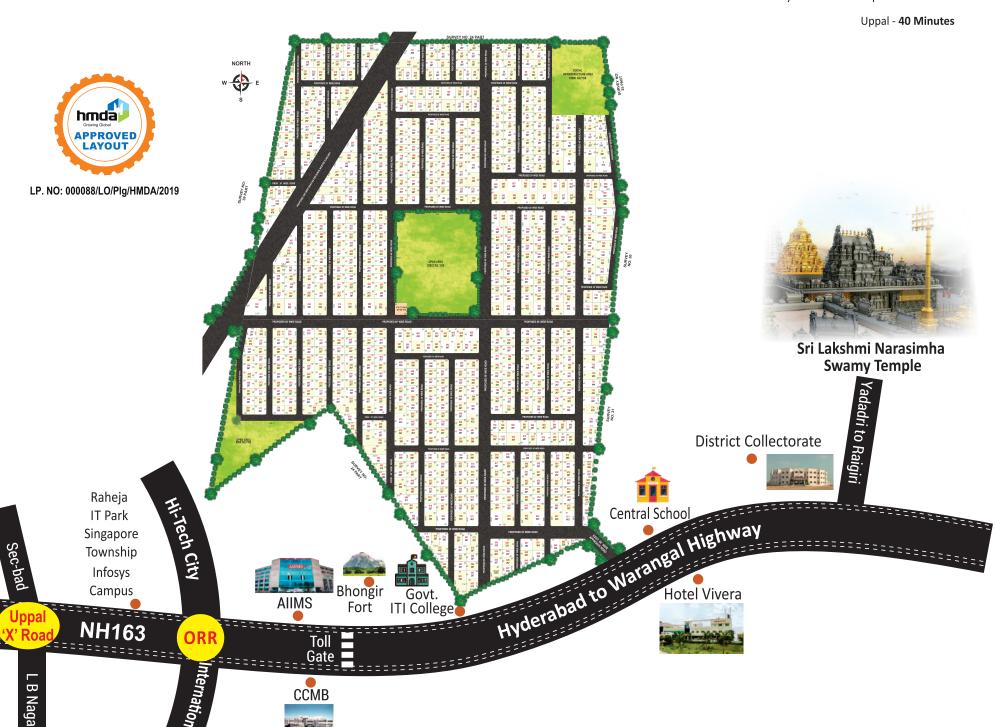

#### **DEVELOPMENTS AROUND BHONGIRI**

Regional Ring Road

Proposed Metro to Yadadri

1400-Acre Temple Township on Mallapur Road for Cottages, Kalyana Mandapam, Shopping Complex, Restaurants & many more

All connecting roads to Bhongiri to be made 6-Lane

MMTS Station at Bhongiri

9 Surrounding Hills to be developed as Nava Narasimha Temples

Vedic & Sculpture Schools

250-Acre Siddhi Kshetra Dham

200-Acre Garden at Basvapur Reservoir

\*All objects shown are for illustrative purpose only

#### **LOCATION HIGHLIGHTS**

Near to Regional Ring Road (RRR)

Central School - Walkable Distance

Bhongiri Railway Station(Proposed MMTS) - 3 Minutes

District Collectorate & 12 other Offices - 5 Minutes

CCMB - 10 Minutes

AIIMS Hospital at Bibi Nagar - 10 Minutes

Outer Ring Road - 20 Minutes

Infosys Pocharam Campus - 25 Minutes