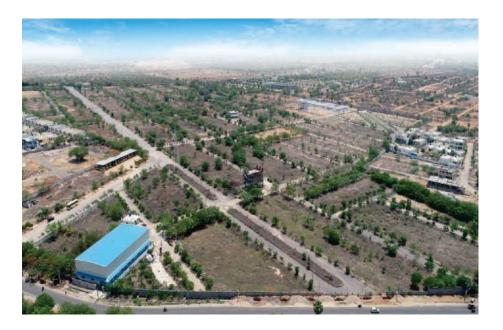

#### **DEVELOPMENTS AROUND BHONGIRI**

Regional Ring Road

Proposed Metro to Yadadri

1400-Acre Temple Township on Mallapur Road for Cottages, Kalyana Mandapam, Shopping Complex, Restaurants & many more

All connecting roads to Bhongiri to be made 6-Lane

MMTS Station at Bhongiri

9 Surrounding Hills to be developed as Nava Narasimha Temples

Vedic & Sculpture Schools

250-Acre Siddhi Kshetra Dham

200-Acre Garden at Basvapur Reservoir

\*All objects shown are for illustrative purpose only