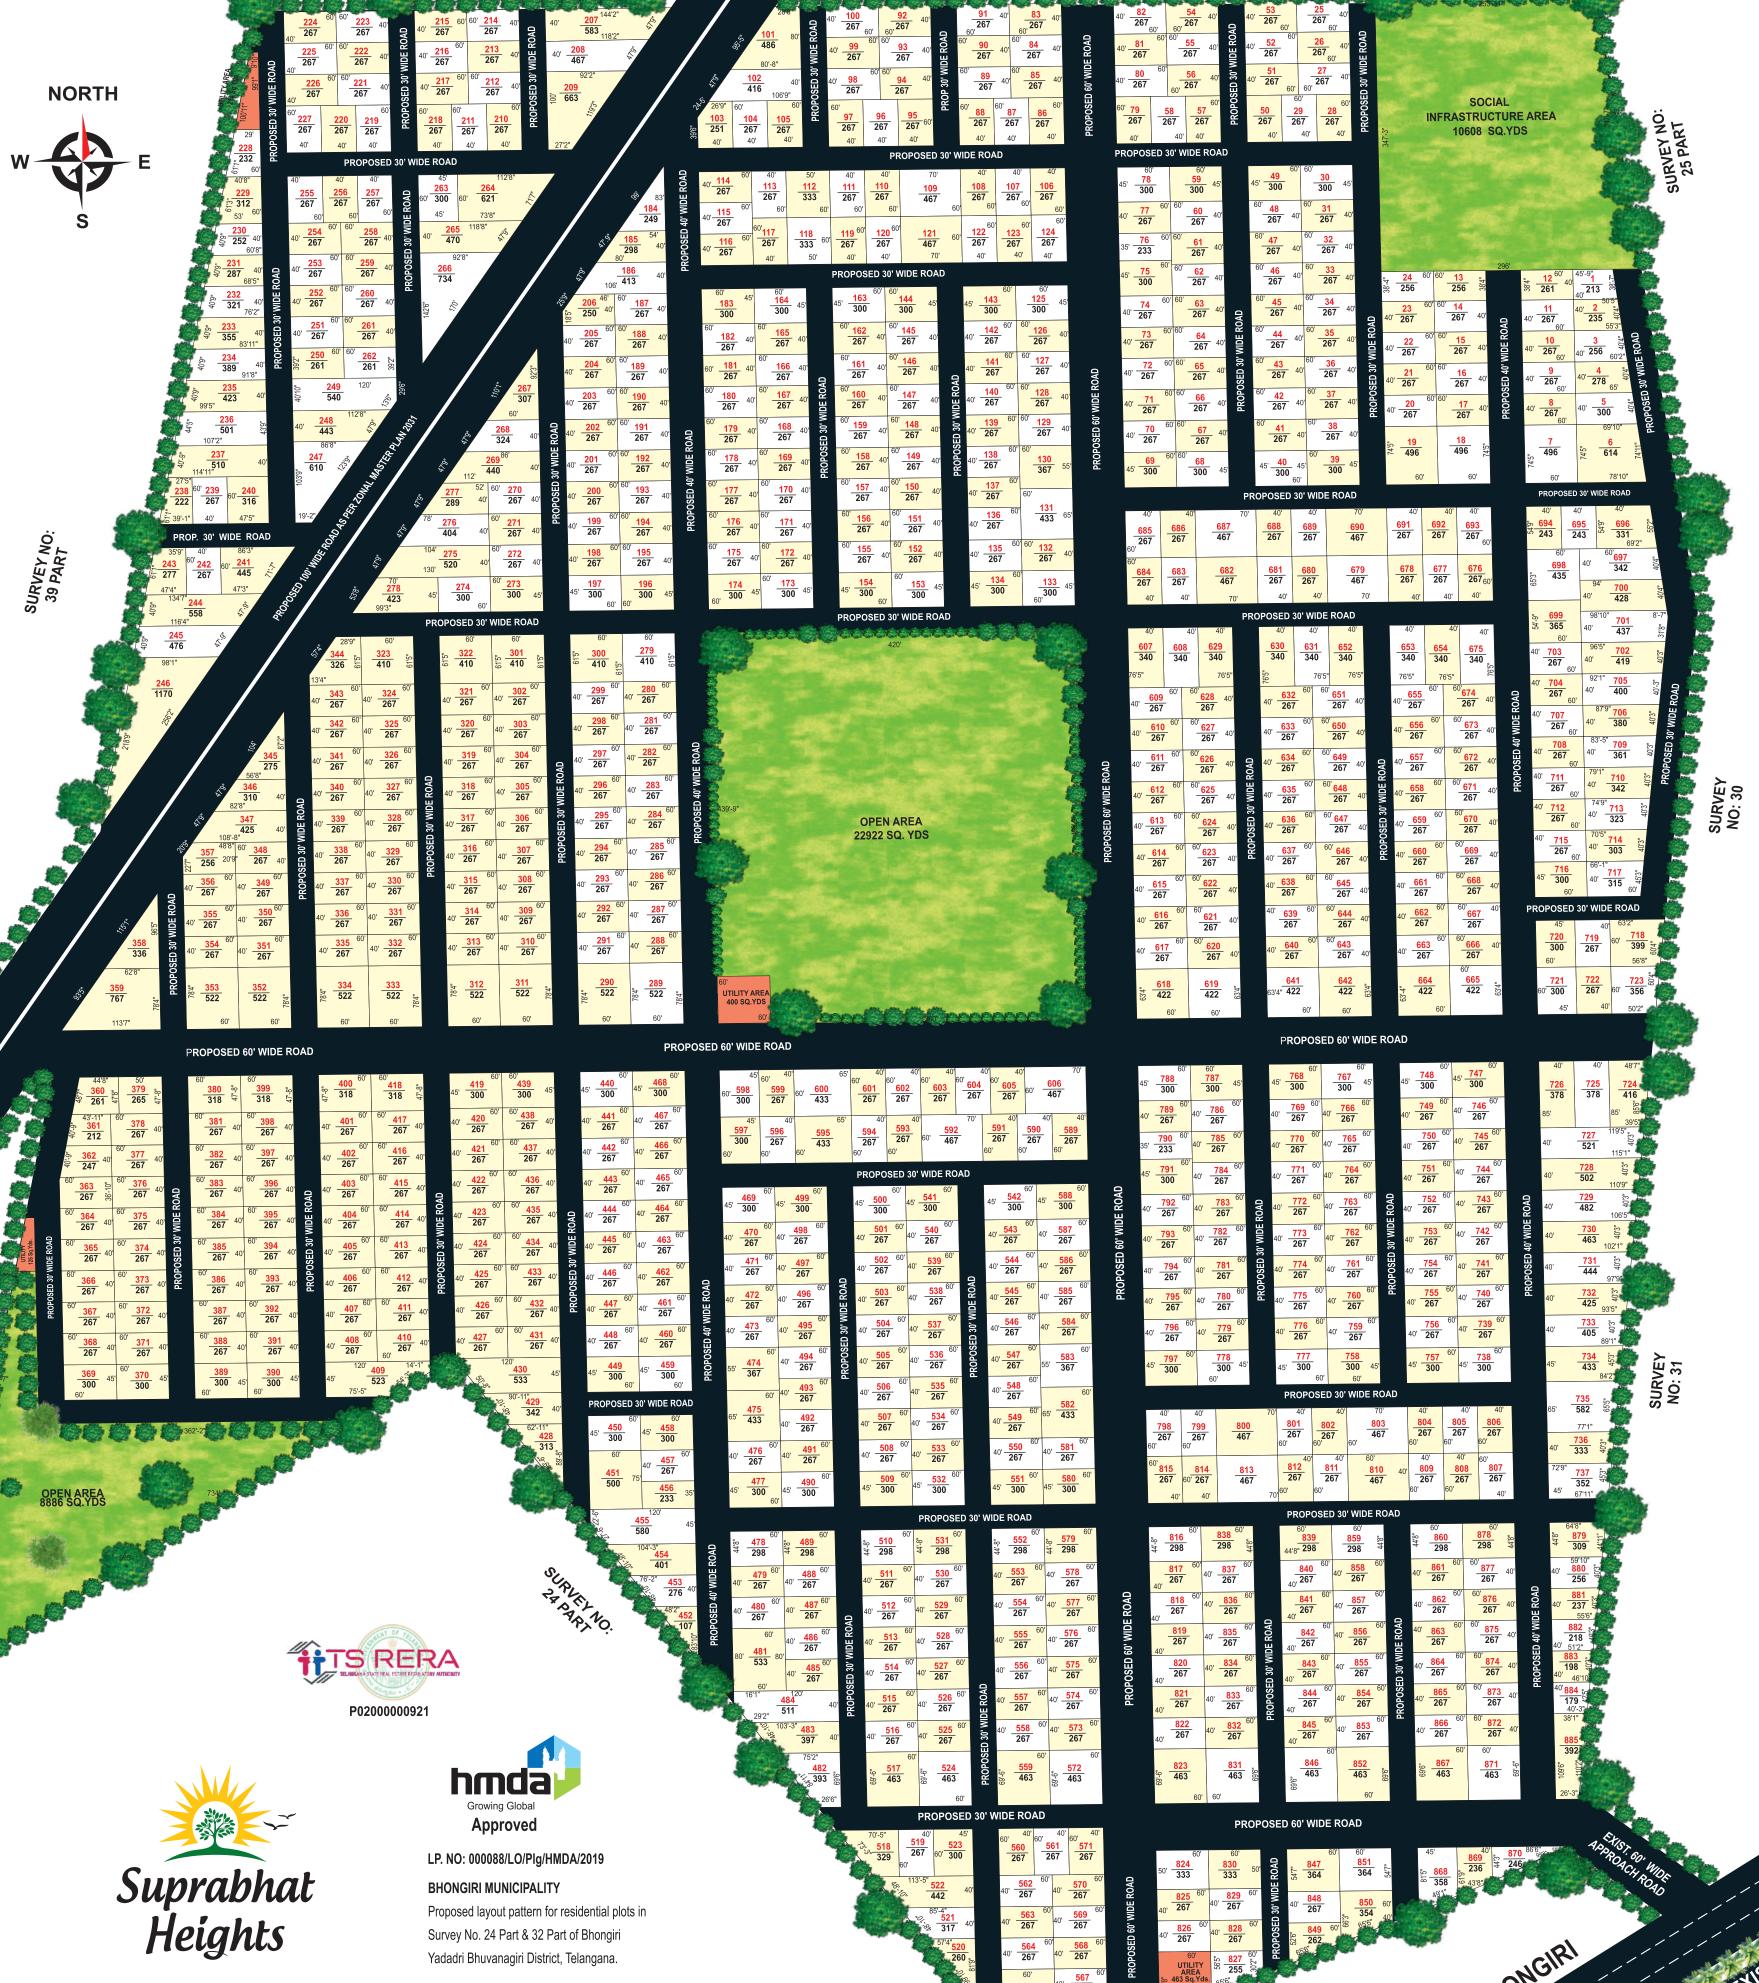

#### **PROJECT HIGHLIGHTS**

HMDA & TS RERA Approved 90-Acre Gated Community 200, 267, 300 & 500 Sq. yds Plots

Clear Title

Spot Registration

Vastu Compliant Plots

Majestic Entrance Gate

All Round Fencing

30, 40, 60 & 100 ft wide Internal BT Roads

## **BANK LOAN**

SITE LAYOUT 

BELOW THE FLAP