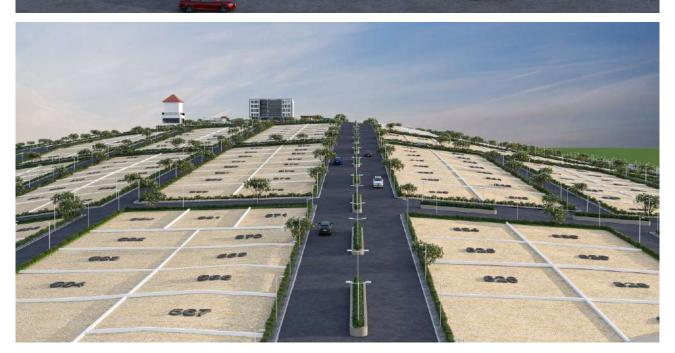

Within Bhongiri Municipality limits and located on Hyderabad-Warangal NH No 163, the 90-acre Suprabhat Heights is paving way to a lifestyle imbued in freedom. Suprabhat Heights offers plots in an ideal environment. Soak in golden sunshine on hilly terrain and fresh breeze. Total security, parks & play areas, well laid roads and excellent connectivity make this property an enviable address to those who are upwardly mobile.

#### **PROJECT HIGHLIGHTS**

HMDA & TS RERA Approved 90-Acre Gated Community 200, 267, 300 & 500 Sq. yds Plots

Clear Title

Spot Registration

Vastu Compliant Plots

Majestic Entrance Gate

All Round Fencing

30, 40, 60 & 100 ft wide Internal BT Roads

Footpaths with Kerb Stones

Avenue Plantation

Street Lighting

Parks & Play Areas

Designer Landscaping

Jogging Track

Electricity

Underground Drainage & Sewage System

Water Supply to each Plot by OHT

24-Hr Security

Water Harvesting Pits

Strategic Location

Bank Loans Available