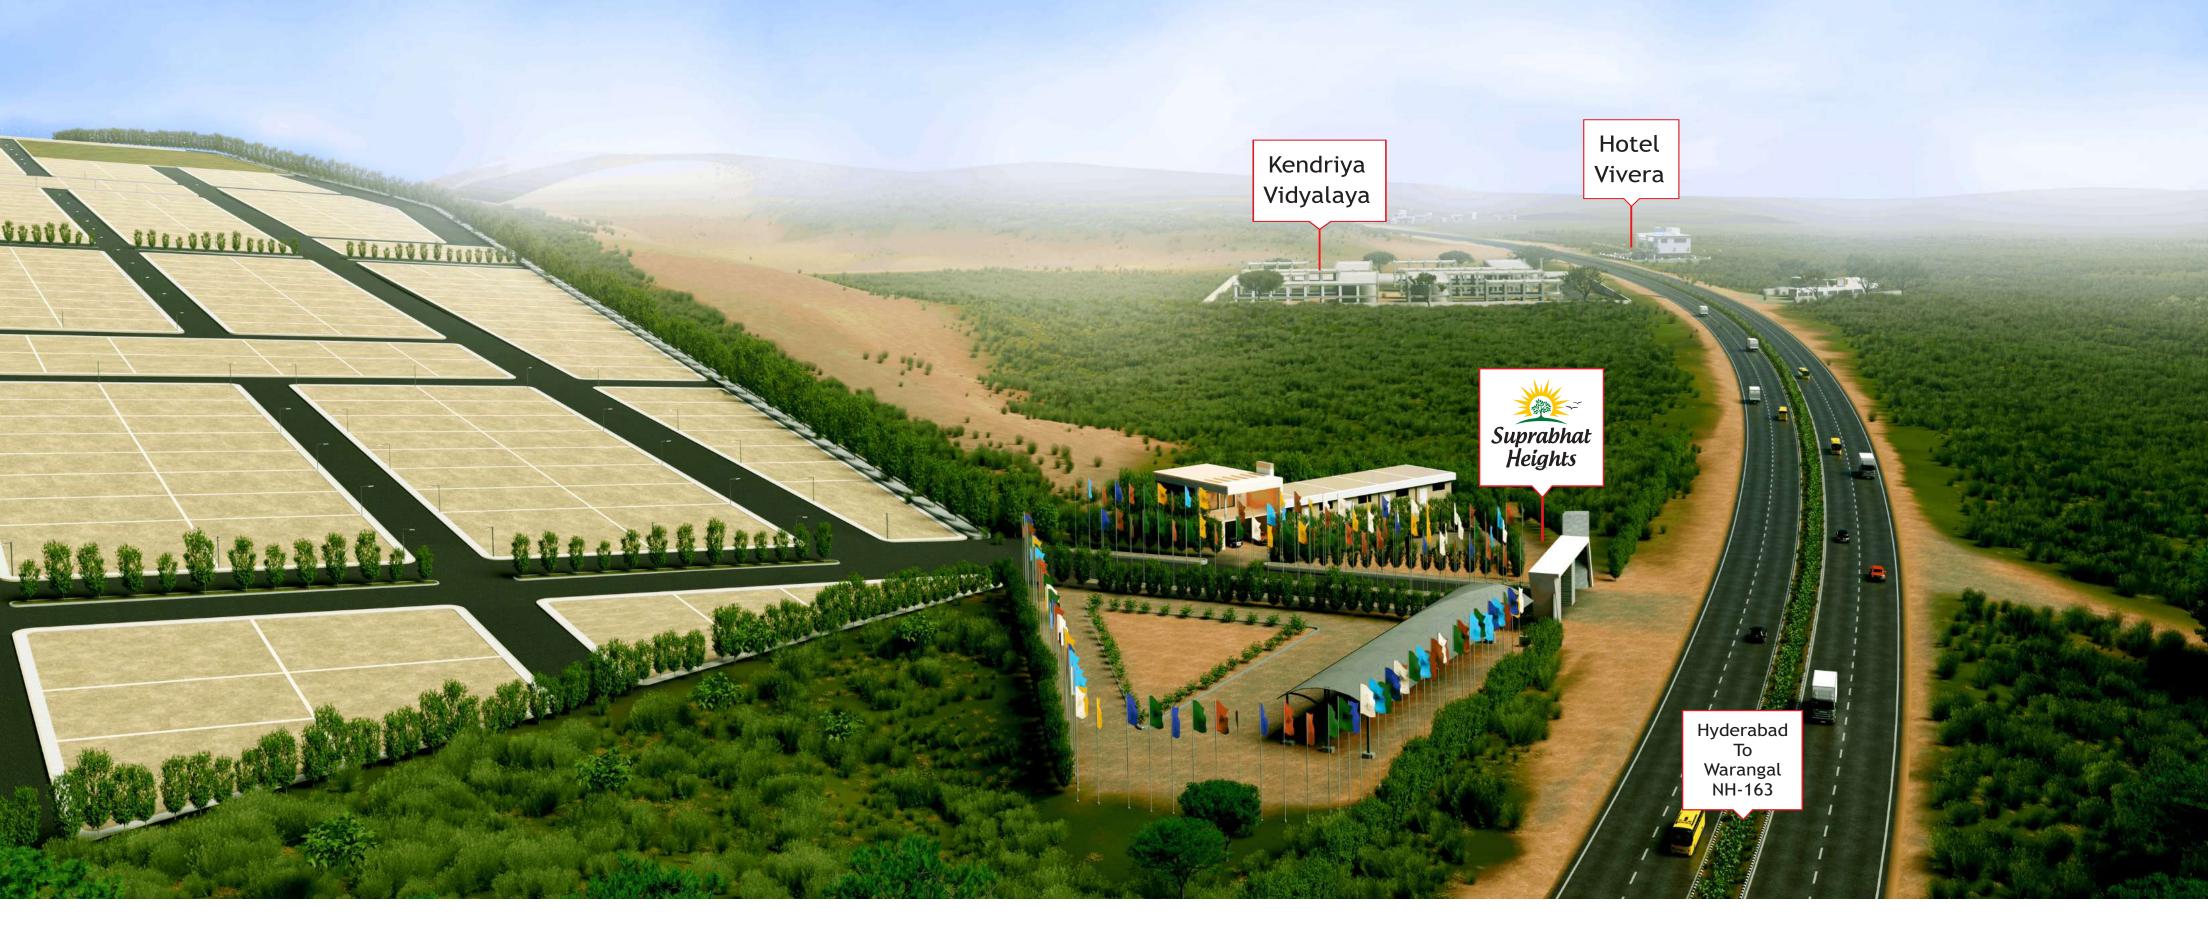

Within Bhongiri Municipality limits and located on Hyderabad-Warangal NH No 163, the 90-acre Suprabhat Heights is paving way to a lifestyle imbued in freedom. Suprabhat Heights offers plots in an ideal environment. Soak in golden sunshine on hilly terrain and fresh breeze. Total security, parks & play areas, well laid roads and excellent connectivity make this property an enviable address to those who are upwardly mobile.

#### **DEVELOPMENTS AROUND BHONGIRI**

Regional Ring Road

Proposed Metro to Yadadri

1400-Acre Temple Township on Mallapur Road for Cottages, Kalyana Mandapam, Shopping Complex, Restaurants & many more

All connecting roads to Bhongiri to be made 6-Lane

#### **LOCATION HIGHLIGHTS**

Near to Regional Ring Road (RRR)

Central School - Walkable Distance

Bhongiri Railway Station(Proposed MMTS) - 3 Minutes

District Collectorate & 12 other Offices - 5 Minutes

CCMB - 10 Minutes

AIIMS Hospital at Bibi Nagar - 10 Minutes

Outer Ring Road - 20 Minutes

Infosys Pocharam Campus - 25 Minutes