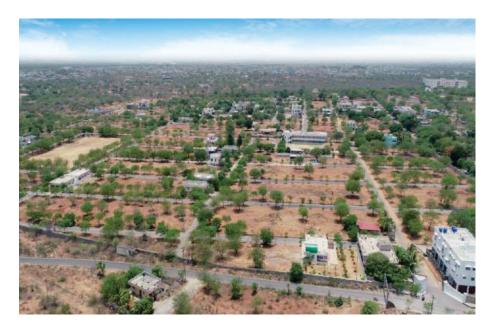

Within Bhongiri Municipality limits and located on Hyderabad-Warangal NH No 163, the 90-acre Suprabhat Heights is paving way to a lifestyle imbued in freedom. Suprabhat Heights offers plots in an ideal environment. Soak in golden sunshine on hilly terrain and fresh breeze. Total security, parks & play areas, well laid roads and excellent connectivity make this property an enviable address to those who are upwardly mobile.

#### **PROJECT HIGHLIGHTS**

HMDA & TS RERA Approved 90-Acre Gated Community 200, 267, 300 & 500 Sq. yds Plots

Clear Title

Spot Registration

Vastu Compliant Plots

Majestic Entrance Gate

All Round Fencing

30, 40, 60 & 100 ft wide Internal BT Roads