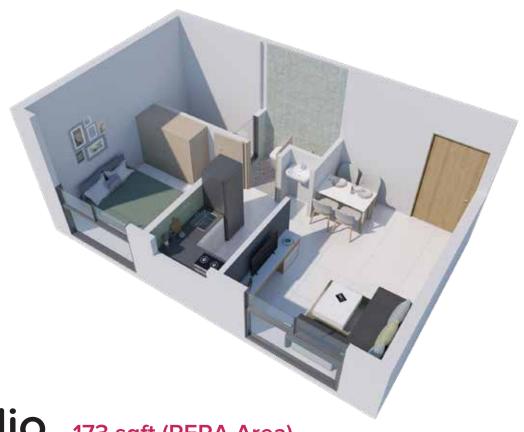

#### 1 BHK smart 242-285 sqft (RERA Area)

Starting 42.49 L (all incl)

Studio 173 sqft (RERA Area)

Starting 28.99 L (all incl)