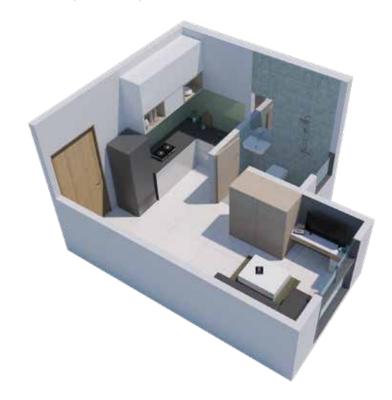

#### 1 BHK smart 242-285 sqft (RERA Area)

Starting 42.49 L (all incl)

Studio 173 sqft (RERA Area)

Starting 28.99 L (all incl)