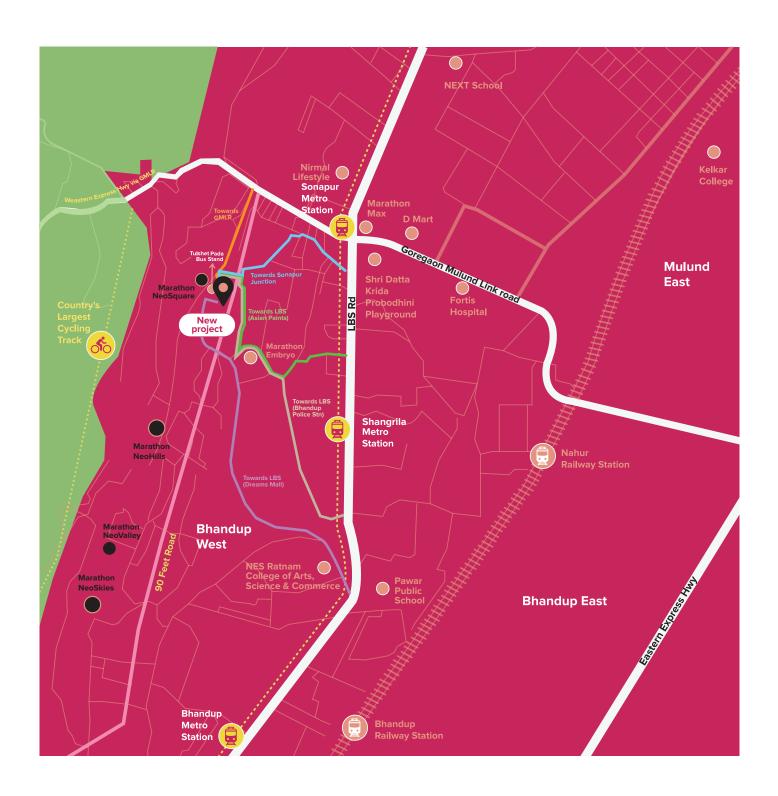

### At the most future ready location in Bhandup

Bhandup station <15 mins

Upcoming Sonapur Metro Station <5mins walk

Proposed 90 feet road will connect to GMLR in <500m