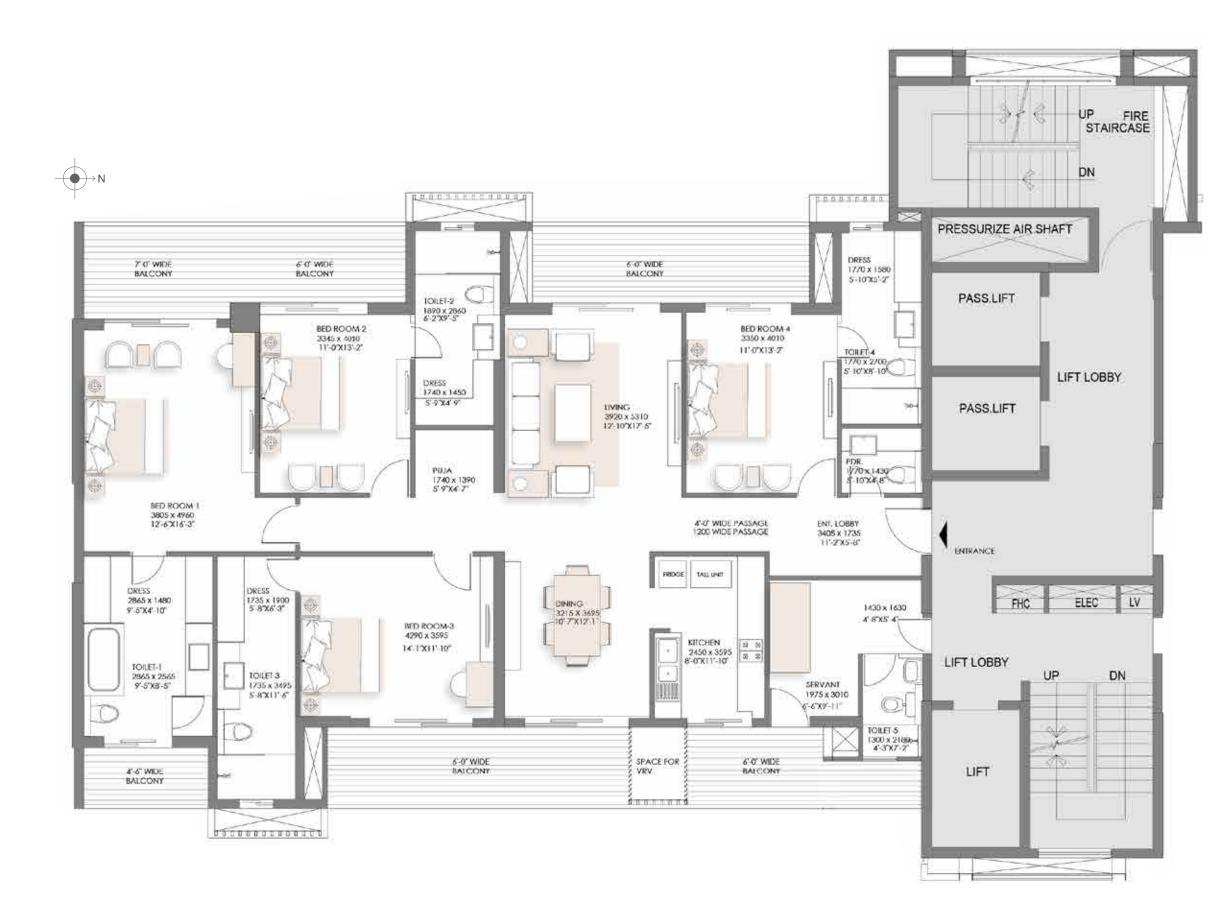

#### KEY PLAN

| TOWER         | : | E            |
|---------------|---|--------------|
| UNIT          | : | 2            |
| CARPET AREA   | : | 1591 SQ. FT. |
| SALEABLE AREA | : | 2685 SQ. FT. |
| BALCONY AREA  | : | 421 SQ. FT.  |