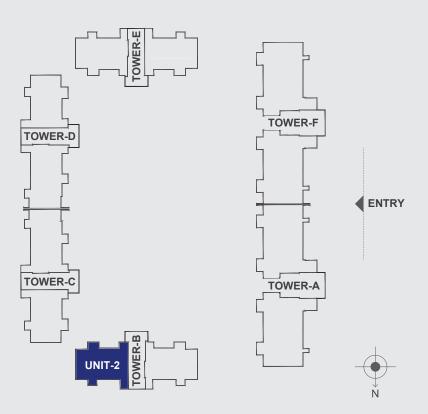

#### **Project** Details

- > Project land area: 5.56875 acres (Area of phase for Registration)
- > No. of towers: 6+EWS
- > Total no. of apartments (excluding EWS): 264 (Provisional)

#### *Types of Apartments*

| Unit<br>type                           | Carp<br>area | et<br>(Sq. f | ť.)    | Saleable<br>area (Sq. ft.) |  |
|----------------------------------------|--------------|--------------|--------|----------------------------|--|
| 2 BHK                                  | 1352         |              |        | 2300                       |  |
| 3 BHK                                  | 1591         |              |        | 2685                       |  |
| 4 BHK                                  | 1913         |              |        | 3150                       |  |
| 4 BHK-L                                | 2777         |              |        | 4175                       |  |
| 4 BHK-T                                | 2696         |              |        | 4300                       |  |
|                                        |              |              |        |                            |  |
|                                        |              |              |        |                            |  |
| Unit                                   | Tow          | er           |        |                            |  |
| Unit<br>type                           | Tow          | er           |        |                            |  |
|                                        | <b>Tow</b>   | er<br>C      | D      | Е                          |  |
| type                                   |              |              | D<br>D | E<br>E                     |  |
| <b>type</b><br>2 BHK                   | В            | С            | _      |                            |  |
| <b>type</b><br>2 BHK<br>3 BHK          | B<br>B       | C<br>C       | _      |                            |  |
| <b>type</b><br>2 BHK<br>3 BHK<br>4 BHK | B<br>B<br>C  | C<br>C<br>D  | _      |                            |  |