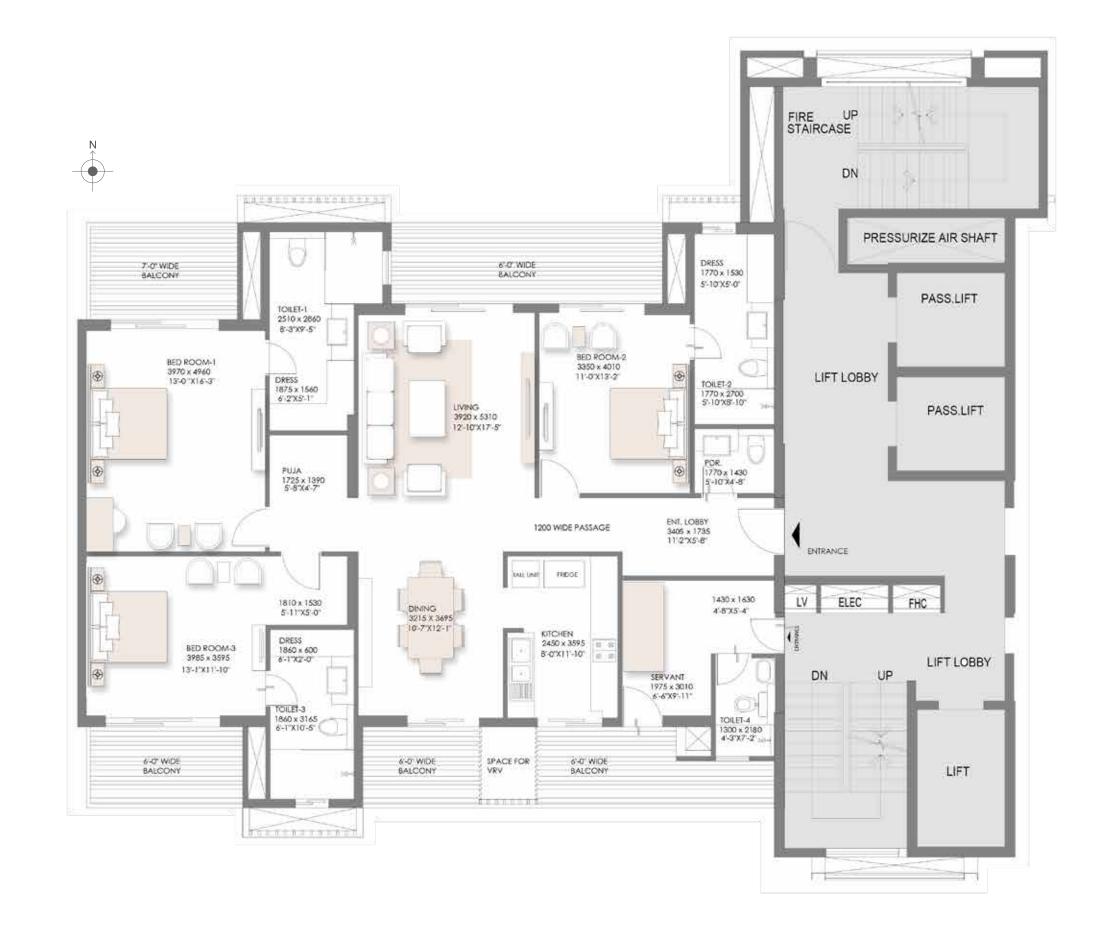

#### KEY PLAN

| TOWER         | : | E            |
|---------------|---|--------------|
| UNIT          | : | 2            |
| CARPET AREA   | : | 1591 SQ. FT. |
| SALEABLE AREA | : | 2685 SQ. FT. |
| BALCONY AREA  | : | 421 SQ. FT.  |