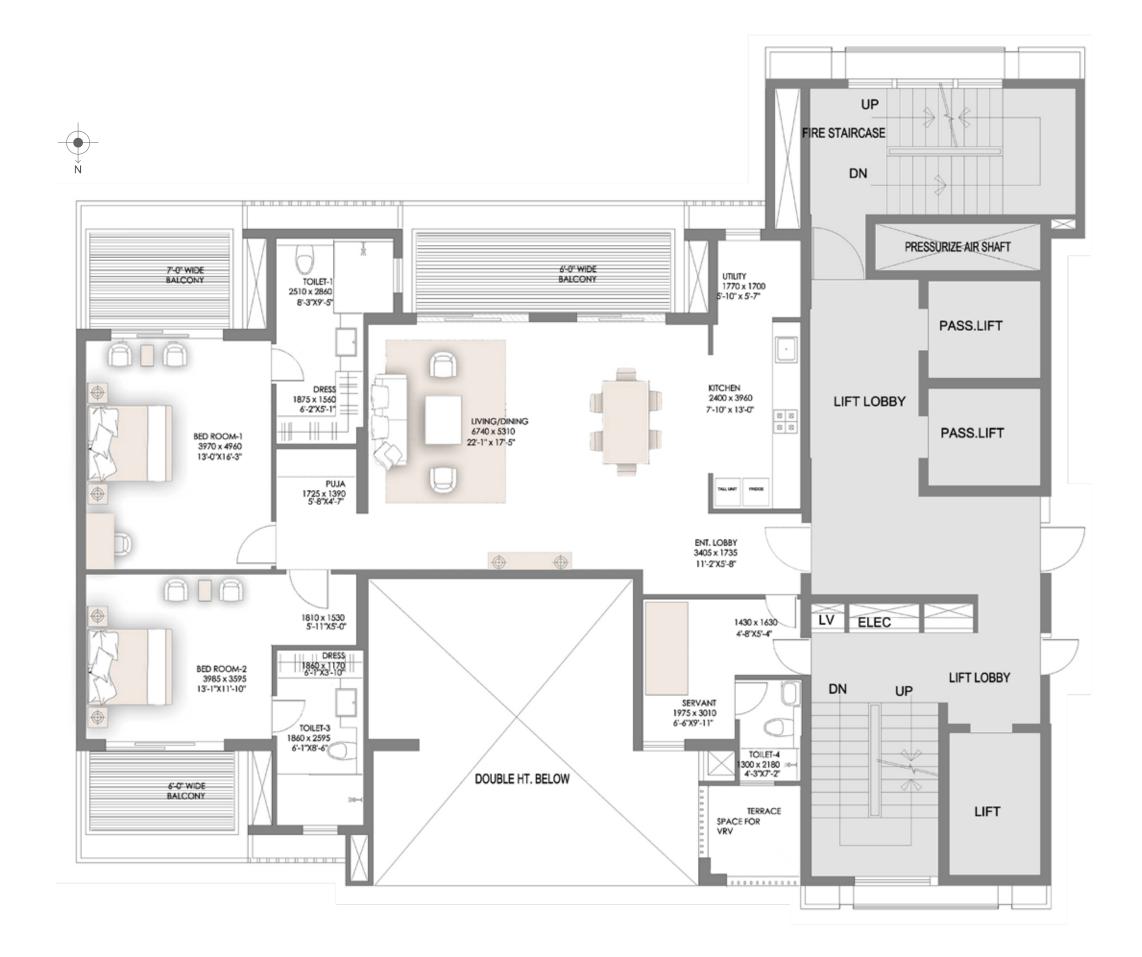

| TOWER         | : | В               |
|---------------|---|-----------------|
| FLOOR         | : | 1 <sup>st</sup> |
| UNIT          | : | 2               |
| CARPET AREA   | : | 1352 SQ. FT.    |
| SALEABLE AREA | : | 2300 SQ. FT.    |
| BALCONY AREA  | : | 262 SQ. FT.     |