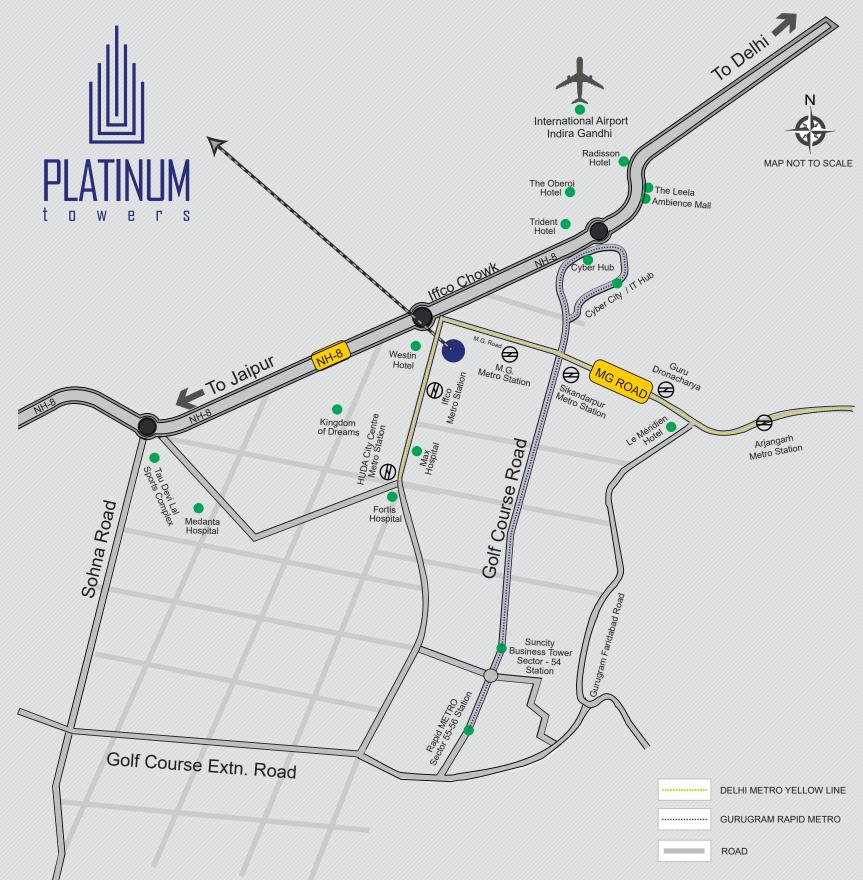

# The PLATINUM

LOCATION • SPACE • ELEGANCE

Precious as Platinum, the location is just priceless of Platinum Towers. Located in the heart of Gurugram, at MG Road, next to Iffco Chowk, The property is in vicinity to all the coveted shopping malls, luxury hotels, commercial hub and prime areas like Golf Course and Cyber City. To own this address will mean creating an indefinite bond for a lifetime for yourself. Celebrate your life with the most timeless property designed to change the way you live.

# Location that is Platinum in every direction

- ♦ o minutes from revamped Iffco Chowk
- ♦ 15 minutes from airport
- ◆ 2 minutes from famous food destinations (Sec-29, Cyber Hub)
- ♦ 3 minutes from major shopping destination
- ◆ 5 minutes from major schools
- ♦ 2 minutes from NH-8
- ♦ 5 minutes from major hospitals like Max, Fortis and Medanta
- ♦ 5-10 minutes from five star hotels