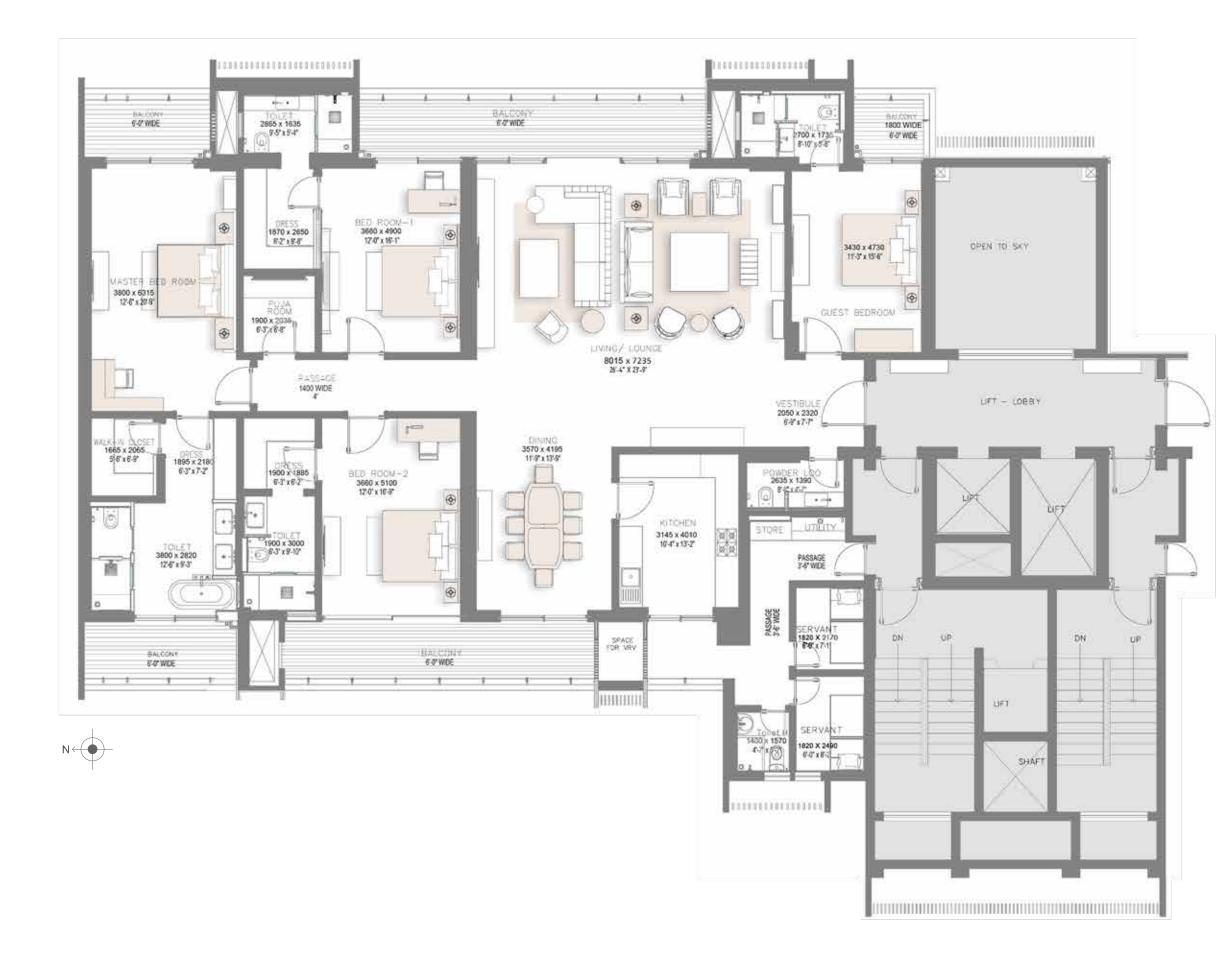

#### KEY PLAN

| TOWER         | : | С            |
|---------------|---|--------------|
| UNIT          | : | 2            |
| CARPET AREA   | : | 1913 SQ. FT. |
| SALEABLE AREA | : | 3150 SQ. FT. |
| BALCONY AREA  | : | 547 SQ. FT.  |
|               |   |              |