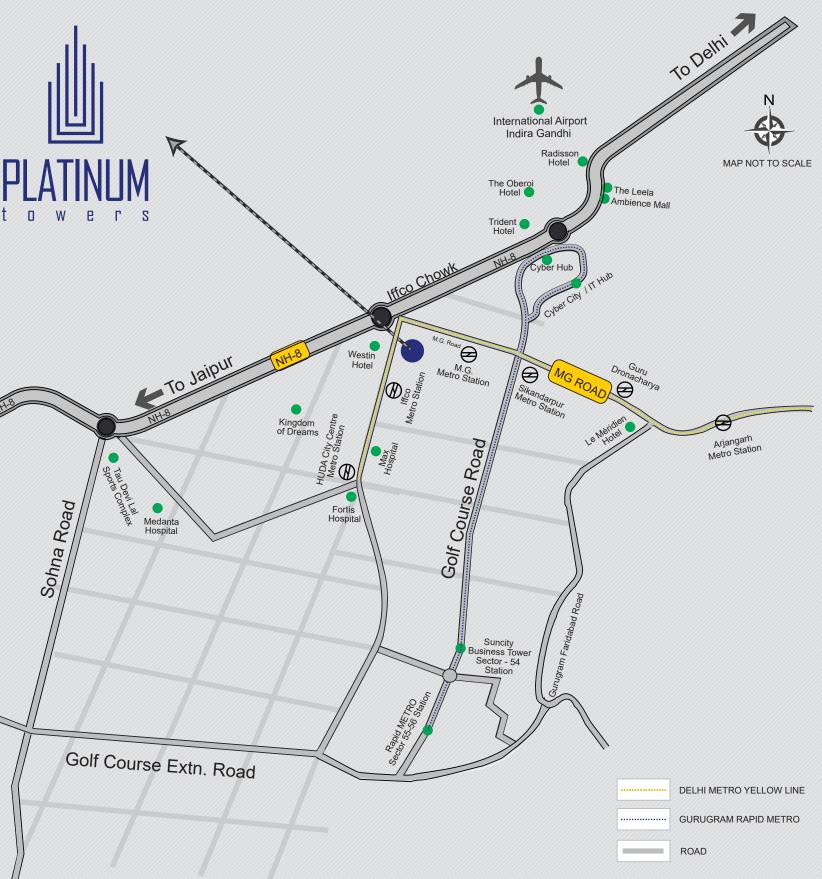

# The PLATINUM

LOCATION • SPACE • ELEGANCE

Precious as Platinum, the location is just priceless of Platinum Towers. Located in the heart of Gurugram, at MG Road, next to Iffco Chowk, The property is in vicinity to all the coveted shopping malls, luxury hotels, commercial hub and prime areas like Golf Course and Cyber City. To own this address will mean creating an indefinite bond for a lifetime for yourself. Celebrate your life with the most timeless property designed to change the way you live.

# Location that is Platinum in every direction

- ♦ o minutes from revamped Iffco Chowk
- ♦ 15 minutes from airport
- ◆ 2 minutes from famous food destinations (Sec-29, Cyber Hub)
- ♦ 3 minutes from major shopping destination
- ◆ 5 minutes from major schools
- ♦ 2 minutes from NH-8
- ♦ 5 minutes from major hospitals like Max, Fortis and Medanta
- ♦ 5-10 minutes from five star hotels