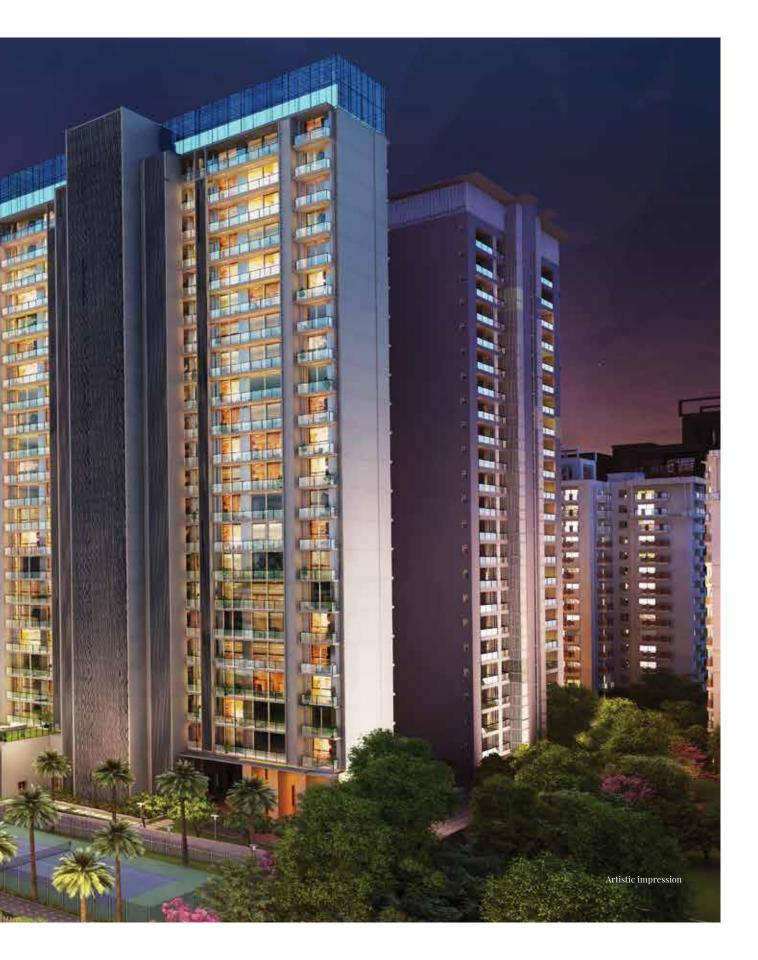

# $\underset{\text{Elegance}}{\text{Standing tall with the}}$

Platinum Towers comprise of six tall towers, each tower has two apartments per floor, double-height luxurious tower entrance lobbies, extra-large balcony spaces, floor to ceiling glass facade, amongst many other luxury features.

Platinum Towers is equipped with a dedicated 22000 sq. ft. clubhouse featuring state-of-the-art gymnasium, a luxurious spa and swimming pool amongst other feature.

Artistic impression