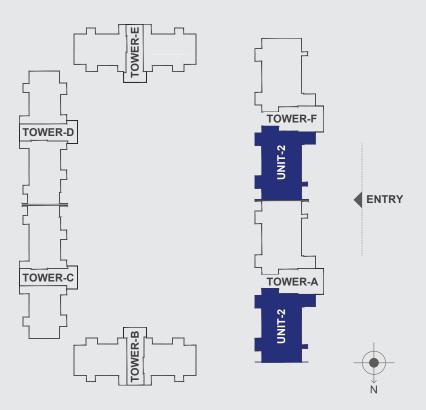

#### **KEY PLAN**

| TOWER         | : | A & F        |
|---------------|---|--------------|
| UNIT          | : | 2            |
| CARPET AREA   | : | 2777 SQ. FT. |
| SALEABLE AREA | : | 4175 SQ. FT. |
| BALCONY AREA  | : | 561 SQ. FT.  |

KEY PLAN