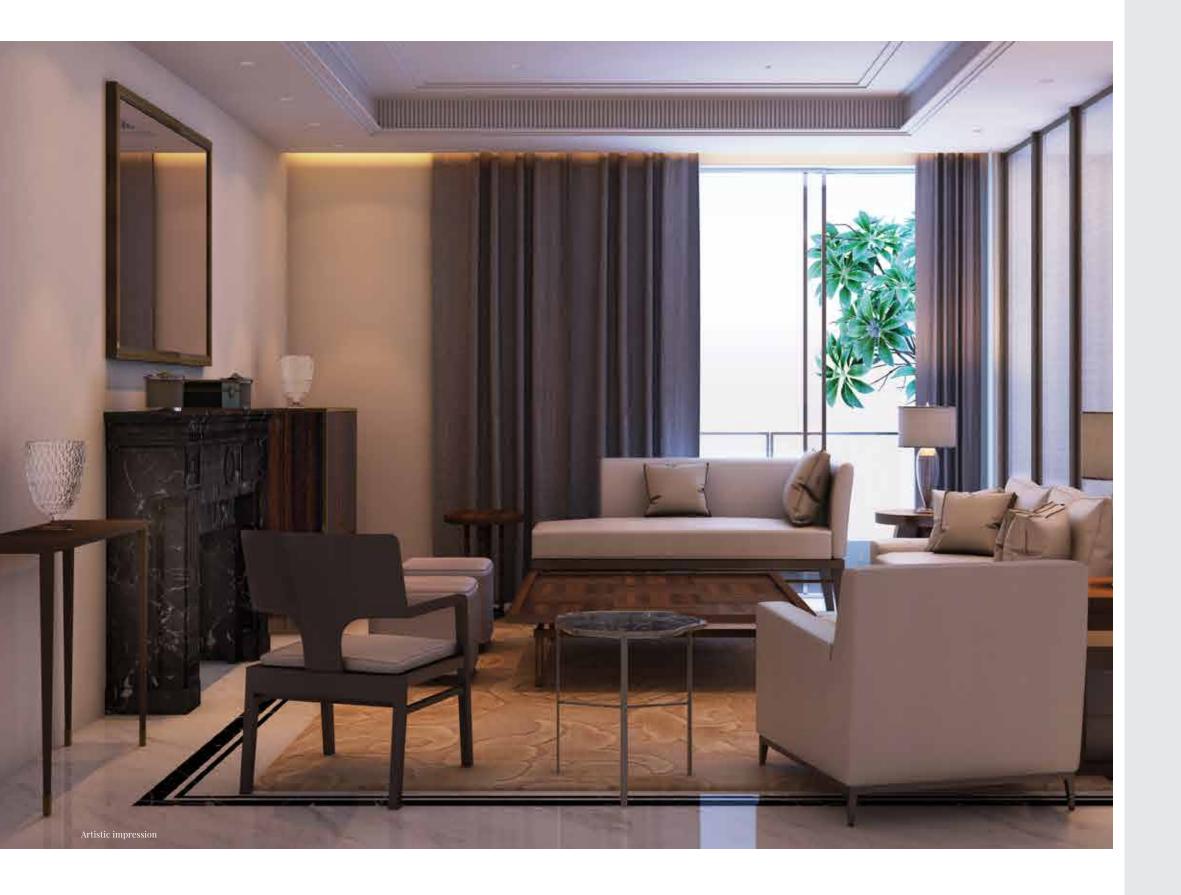

# Get the **Platinum advantage** with freedom to design your **Space**

Designed especially for those who prefer quality over quantity and space to live life to the fullest, we have made sure that every apartment is at least **2-side open with just two apartments** on each floor. **Flat-slab structure** provides invariable flexibilities for any future changes you would like to make. Floor to floor height 3.6m and 3.3m.

# Enjoy the Platinum freedom to choose your kind of apartment

The project provide options of luxurious 2BHK, 3BHK, 4BHK & 4BHK spacious apartments. All apartment come with flat slab structure, slim line aluminium windows, large balconies with well-crafted design. Choice of Bare Shell, Silver and Platinum finishes.

#### Silver Finish

Silver finish is carefully designed with luxurious stones, beautiful tiles, upscale bath fittings. Slim line Aluminium doors & windows, modern VRV air conditioning the new Luxury standard specification in the project. The specifications still provide flexibility to install the kitchen, wardrobes, wooden flooring as per your own need and liking.

#### Platinum Finish

Platinum finish is for those who still want something extra. The finish is centered with white and black combination of stone which is the epitome of upscale marble finish. The apartment comes with luxurious wardrobes, kitchen, wooden flooring in addition to other features available. Modern VRV air conditioning is the new standard specification in the project.