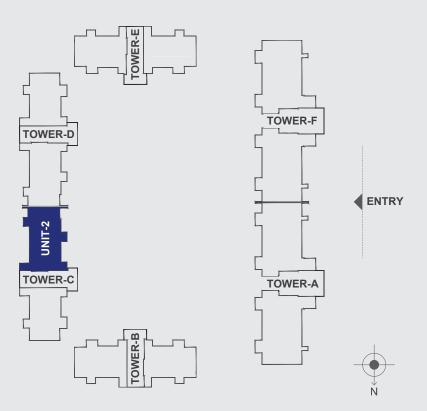

#### KEY PLAN

| TOWER         | : | С            |
|---------------|---|--------------|
| UNIT          | : | 2            |
| CARPET AREA   | : | 1913 SQ. FT. |
| SALEABLE AREA | : | 3150 SQ. FT. |
| BALCONY AREA  | : | 547 SQ. FT.  |
|               |   |              |