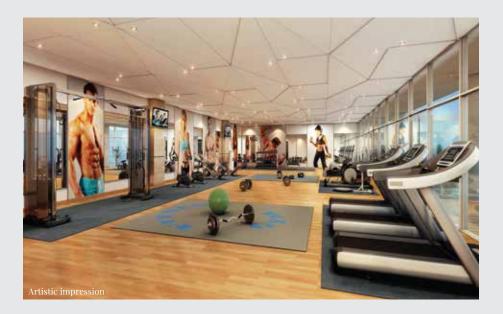

## Snapshot of our Platinum facilities Clubhouse

- > Large clubhouse 22,000 ft<sup>2</sup>
- > Massage Room
- > Deli/Coffee House
- > Business Centre
- > Dedicated Kids Play Area
- > World-Class Gym with Multi-Fitness Room
- > Banquet with Pre-Function Area

#### Club Services

- > Large Clubhouse 22,000 ft<sup>2</sup>
- > Spa/ Massage Rooms
- > Deli/Coffee House
- > Business Centre
- > Dedicated kids play area
- > World-class Gym