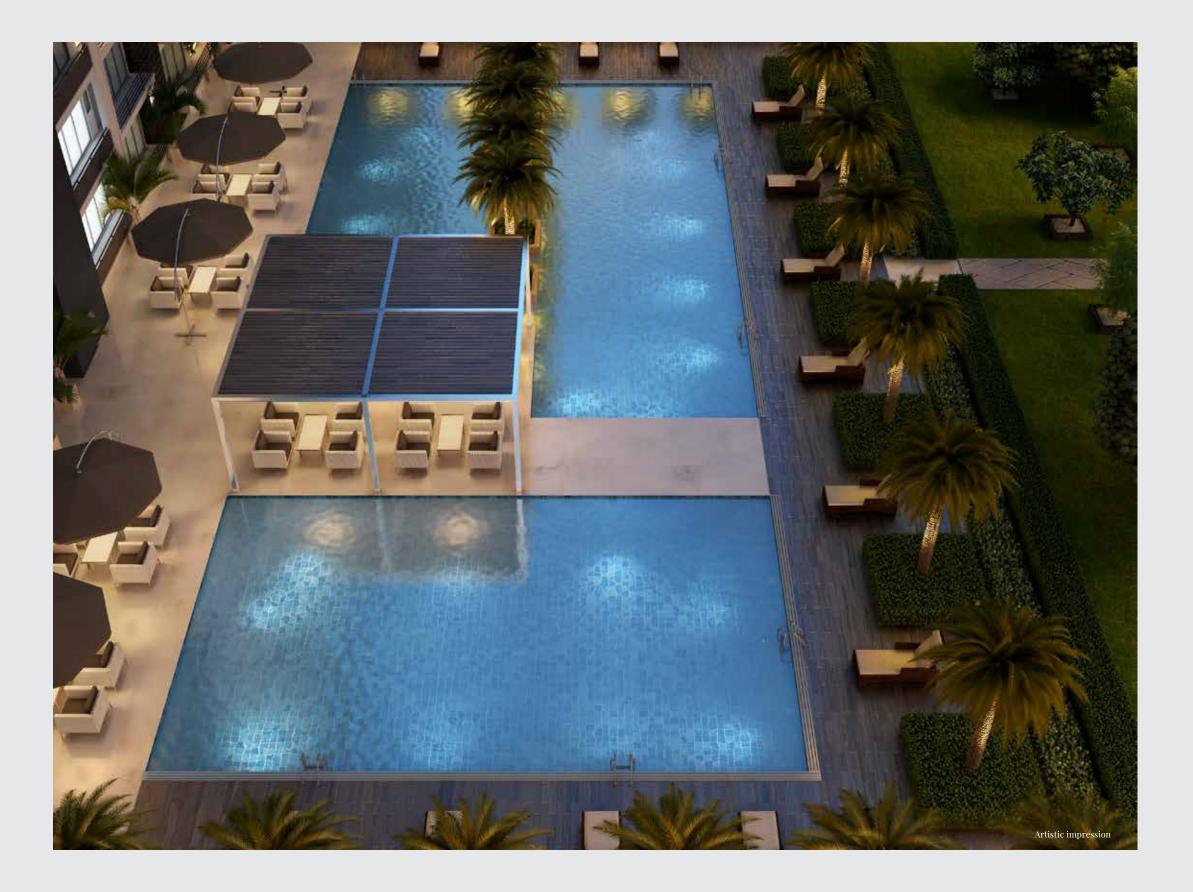

Platinum Towers is equipped with a dedicated 22000 sq. ft. clubhouse featuring state-of-the-art gymnasium, a luxurious spa and swimming pool amongst other feature.

Artistic impression

- > Salon
- > Mini Theatre
- > Card Room
- > Library
- > Swimming pool
- > Steam & Sauna

## Platinum Residents Mobile App

> Luxuriously furnished and 24X7 surveillance > Air conditioned for year round comfort

> > Banquet Hall > Mini Theatre > Card Rooms > Library > Swimming Pool > Steam & Sauna