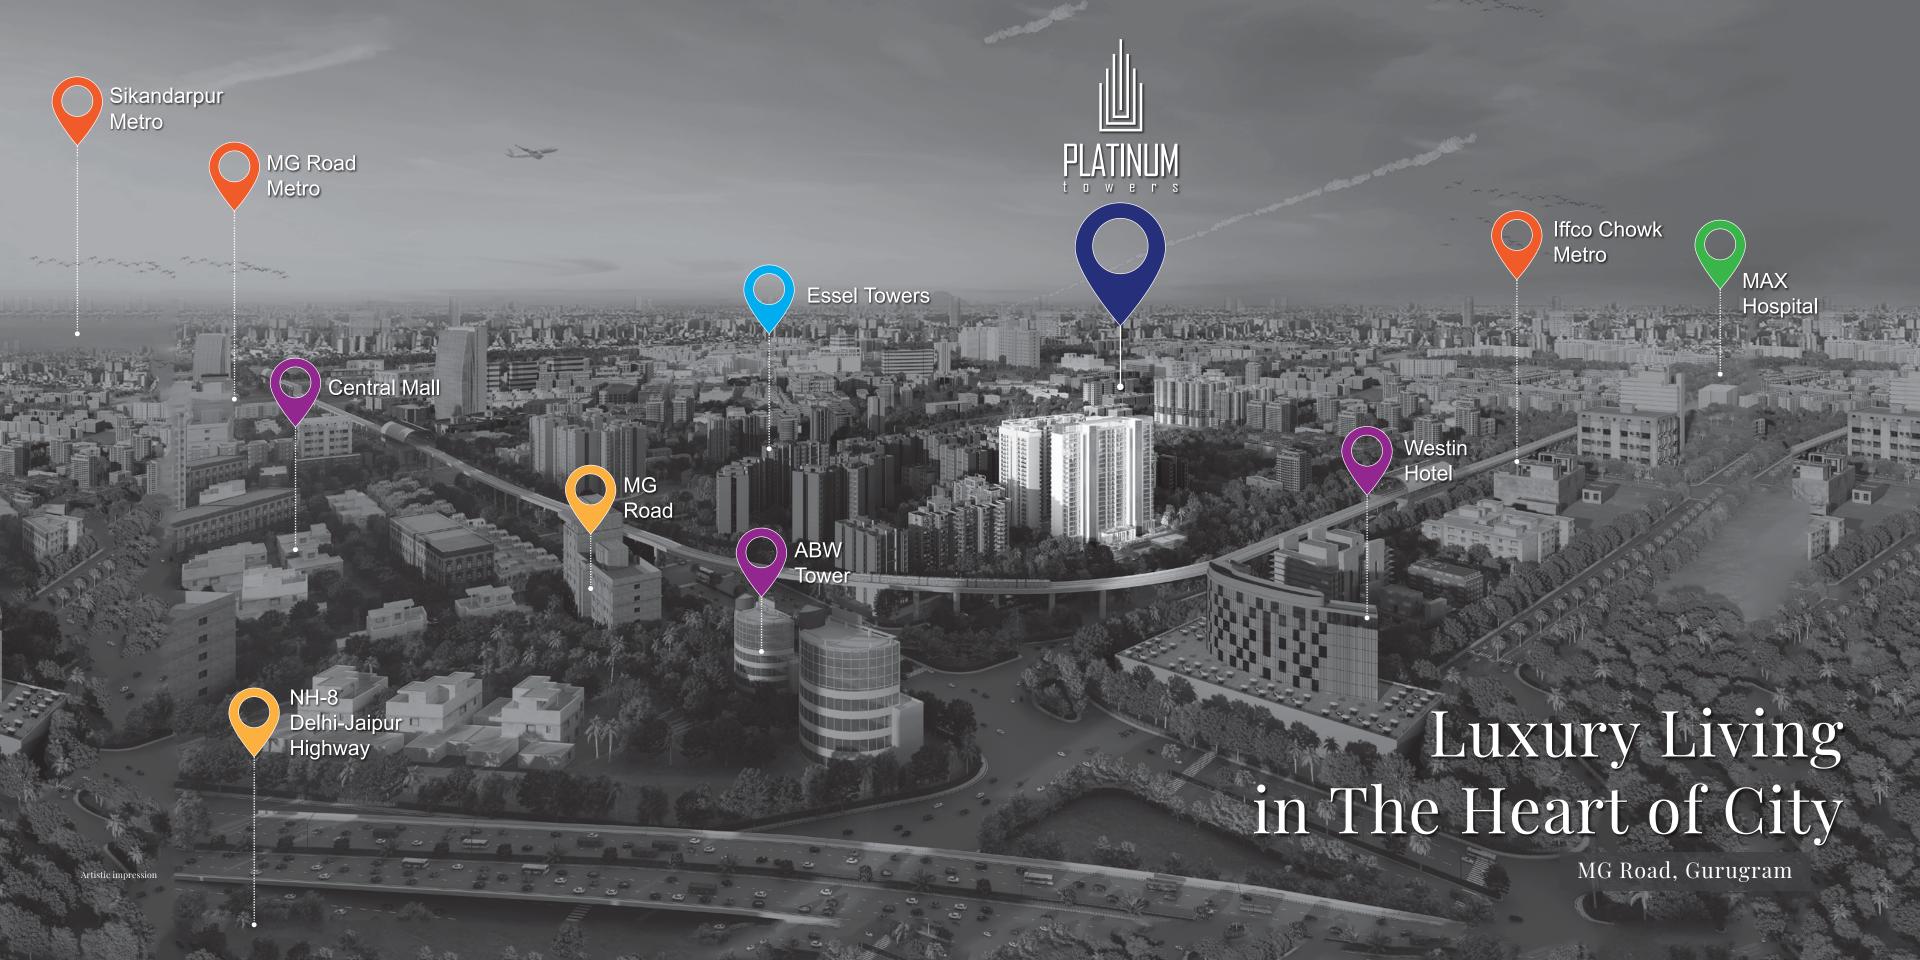

# The PLATINUM

LOCATION • SPACE • ELEGANCE

Precious as Platinum, the location is just priceless of Platinum Towers. Located in the heart of Gurugram, at MG Road, next to Iffco Chowk, The property is in vicinity to all the coveted shopping malls, luxury hotels, commercial hub and prime areas like Golf Course and Cyber City. To own this address will mean creating an indefinite bond for a lifetime for yourself. Celebrate your life with the most timeless property designed to change the way you live.

# Location that is Platinum in every direction

- ♦ o minutes from revamped Iffco Chowk
- ♦ 15 minutes from airport
- ◆ 2 minutes from famous food destinations (Sec-29, Cyber Hub)
- ♦ 3 minutes from major shopping destination
- ◆ 5 minutes from major schools
- ♦ 2 minutes from NH-8
- ♦ 5 minutes from major hospitals like Max, Fortis and Medanta
- ♦ 5-10 minutes from five star hotels