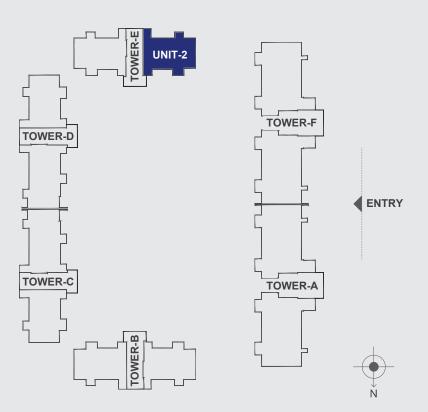

#### KEY PLAN

| TOWER         | : | E            |
|---------------|---|--------------|
| UNIT          | : | 2            |
| CARPET AREA   | : | 1591 SQ. FT. |
| SALEABLE AREA | : | 2685 SQ. FT. |
| BALCONY AREA  | : | 421 SQ. FT.  |