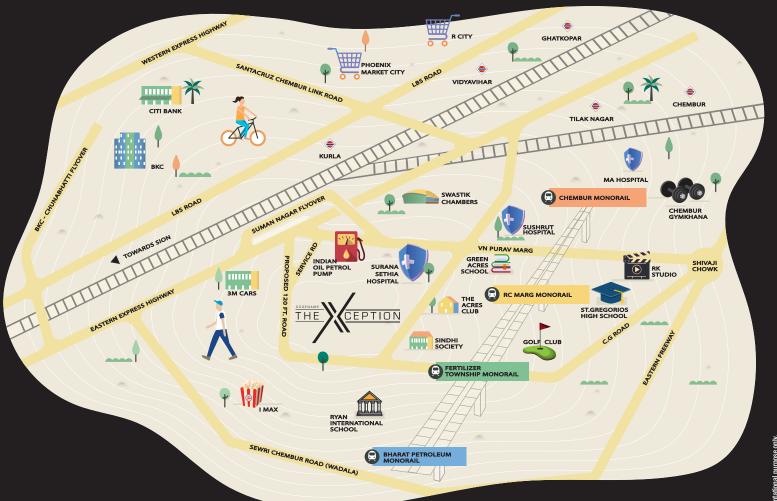

### A vital central hub, connected via

- Eastern Express Highway
- Eastern Freeway
  BKC Connecter
- Ghatkopar Metro
  SCLR

### CONNECTIVITY

#### **SCHOOLS & COLLEGES**

Green Acres, Swami Vivekanand, St. Gregorios, OLPS, St. Anthonys Girls 5 mins - 10 mins

Ryan International & RBK International 15 mins – 20 mins

#### HOSPITALS

Surana Sethia, Sushrut & MAA Hospital 2 mins - 10 mins

#### **RESTAURANTS, CLUBS & MALLS**

Splitsvilla, BSE, Grand Mamas, Lambas, Grand Central Restaurant 8 mins

Acres Club, Chembur Gymkhana, Golf Club, Club Emerald 5 mins - 10 mins

K Star Mall, Cubic Mall, Phoenix City & R-City Mall 15 mins

#### **C.B.D. & MAJOR INFRASTRUCTURE**

- E. E Highway 2 mins
- Eastern Freeway 8 mins
- BKC 7 mins
- Powai 30 mins
- SCLR 10 mins
- Lower Parel 25 mins
- Nariman Point 30 mins
- Navi Mumbai & Thane 30 mins
- Domestic & International Airport -30 mins
- Chembur Monorail 5 mins
- Proposed Chembur Metro 5 mins