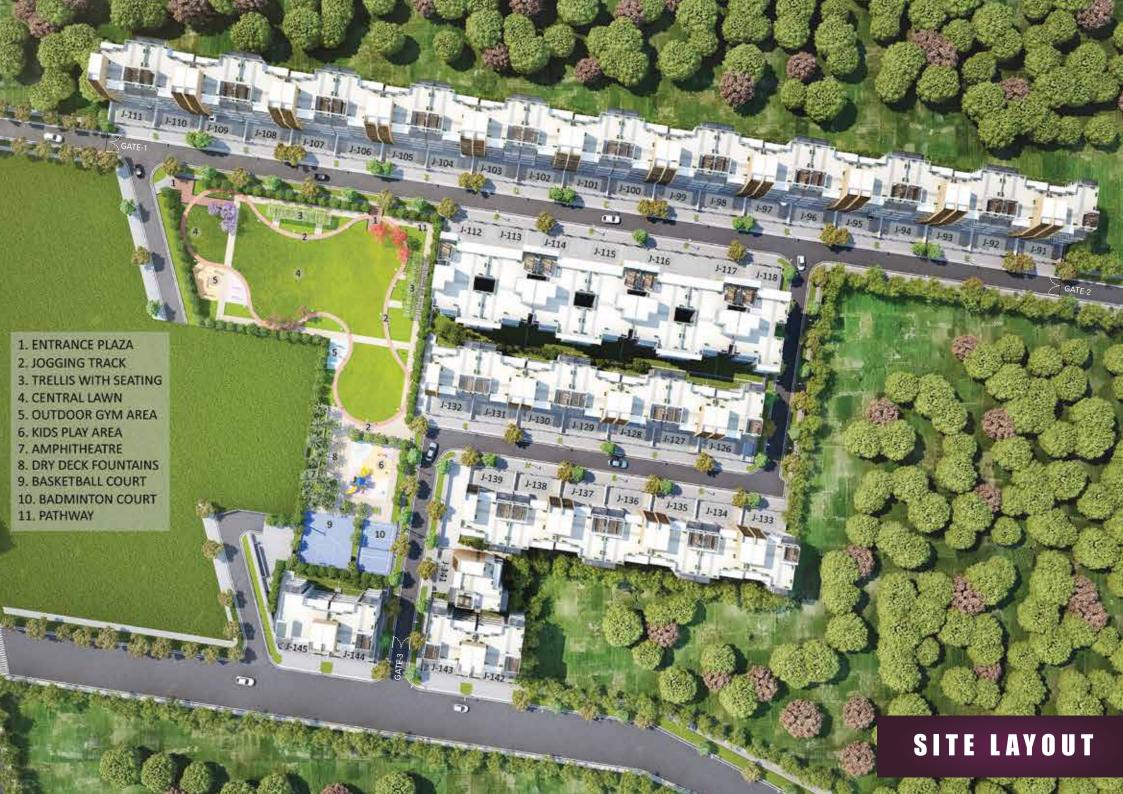

## SAMSARA

— VILASA —

MADEOFYOU









SECTOR 63, GOLF COURSE EXT. ROAD

LOCATION MAP



## SPECIFICATIONS

### **UNIT AMENITIES**

#### LIVING/DINING ROOM

FLOOR IMPORTED MARBLE

WALLS FINISHED IN ACRYLIC EMULSION PAINT
CEILING FINISHED IN ACRYLIC EMULSION PAINT

DOORS\* MAIN ENTRANCE DOOR: FLUSH DOOR WITH VENEER ON BOTH SIDES

WINDOWS/GLAZING SINGLE GLASS UPVC/ALUMINIUM DOORS & WINDOWS

MASTER BEDROOM

FLOOR LAMINATED FLOORING

WALLS FINISHED IN ACRYLIC EMULSION PAINT
CEILING FINISHED IN ACRYLIC EMULSION PAINT
DOORS\* FLUSH DOORS WITH LAMINATE ON BOTH SIDES
WINDOWS/GLAZING SINGLE GLASS UPVC/ALUMINIUM DOORS & WINDOWS

OTHER BEDROOM

FLOOR LAMINATED FLOORING

WALLS FINISHED IN ACRYLIC EMULSION PAINT
CEILING FINISHED IN ACRYLIC EMULSION PAINT
DOORS\* FLUSH DOORS WITH LAMINATE ON BOTH SIDES

WINDOWS/GLAZING SINGLE GLASS UPVC/ALUMINIUM DOORS & WINDOWS

KITCHEN

FLOOR CERAMIC/VI