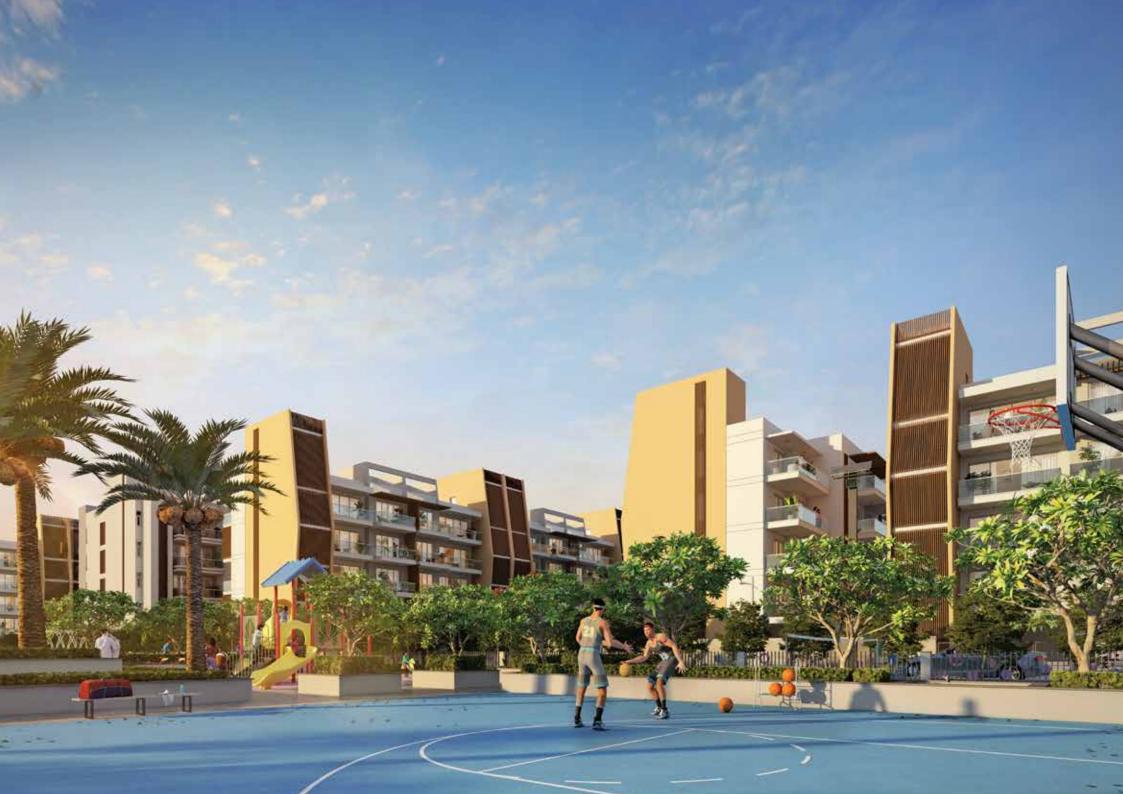

#### STILT AREA

FLOOR KOTA STONE
WALLS FINISHED IN OBD
CEILING FINISHED IN OBD

AMENITIES LANDSCAPE GARDEN WITH KID'S PLAY AREA

LIFTS ONE LIFT PER PLOT

SECURITY ACCESS CONTROLLED DOOR AT LIFT LOBBY ON THE STILT LEVEL