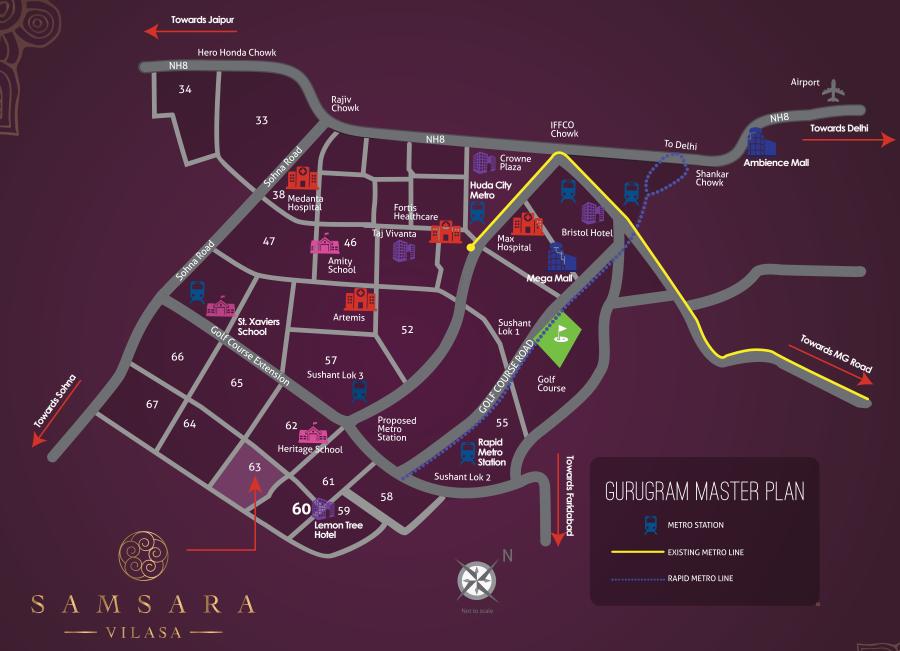

## SAMSARA

— VILASA —

MADEOFYOU

SECTOR 63, GOLF COURSE EXT. ROAD

LOCATION MAP