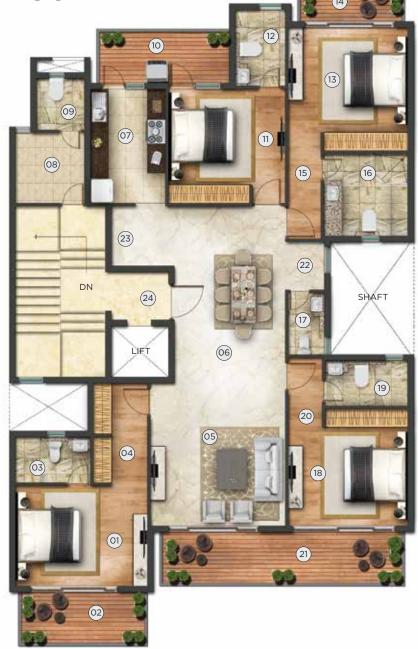

TYPICAL FLOOR PLAN

4 BHK UNIT

### **4 BHK UNIT**

|     | T DIII           | ( 014                                                                                                                                                                                                                     | • •   |
|-----|------------------|---------------------------------------------------------------------------------------------------------------------------------------------------------------------------------------------------------------------------|-------|
| NO. | ROOM DESCRIPTION | SIZE                                                                                                                                                                                                                      | UNITS |
|     | DEDDOOM          | 4.40 x 3.35                                                                                                                                                                                                               | METER |
| 01  | BEDROOM          | 14' 5" x 11' 0"                                                                                                                                                                                                           | FEET  |
|     | DALCONY          | 4.10 x 1.70                                                                                                                                                                                                               | METER |
| 02  | BALCONY          | 13' 5" x 5' 7"                                                                                                                                                                                                            | FEET  |
|     | TOILET           | 2.50 x 1.52                                                                                                                                                                                                               | METER |
| 03  |                  | 8' 2" x 5' 0"                                                                                                                                                                                                             | FEET  |
|     | VESTIBULE        | 1.20 WIDE                                                                                                                                                                                                                 | METER |
| 04  |                  |                                                                                                                                                                                                                           | FEET  |
| 05  | LIVING           | 4.50 x 4.78                                                                                                                                                                                                               | METER |
|     |                  | 14' 9" x 15' 8"                                                                                                                                                                                                           | FEET  |
| 06  | DINING           | 3.70 x 5.90                                                                                                                                                                                                               | METER |
|     |                  | 12' 2" x 19' 4"                                                                                                                                                                                                           | FEET  |
|     | KITCHEN          | 2.50 x 3.80                                                                                                                                                                                                               | METER |
| 07  |                  | 8' 2" x 12' 6"                                                                                                                                                                                                            | FEET  |
|     | UTILITY          | 2.30 x 2.35                                                                                                                                                                                                               | METER |
| 08  |                  | 7' 7" x 7' 9"                                                                                                                                                                                                             | FEET  |
|     |                  | 1.60 x 1.70                                                                                                                                                                                                               | METER |
| 09  | W.C.             | 5' 3" x 5' 7"                                                                                                                                                                                                             | FEET  |
|     |                  | 4.32 x 1.70                                                                                                                                                                                                               | METER |
| 10  | BALCONY          |                                                                                                                                                                                                                           | FEET  |
|     |                  |                                                                                                                                                                                                                           | METER |
| Ш   | BEDROOM          |                                                                                                                                                                                                                           | FEET  |
|     | TOILET           |                                                                                                                                                                                                                           | METER |
| 12  |                  |                                                                                                                                                                                                                           | FEET  |
|     | MASTER BEDROOM   |                                                                                                                                                                                                                           | METER |
| 13  |                  |                                                                                                                                                                                                                           | FEET  |
|     | BALCONY          |                                                                                                                                                                                                                           | METER |
| 14  |                  |                                                                                                                                                                                                                           | FEET  |
| 15  | VESTIBULE        |                                                                                                                                                                                                                           | METER |
|     |                  | 1.00 11.02                                                                                                                                                                                                                | FEET  |
|     |                  | 14' 2" x 5' 7" 3.90 x 3.80 12' 10" x 12' 6" 1.68 x 2.55 5' 6" x 8' 4" 3.98 x 4.10 13' 1" x 13' 5" 3.38 x 1.70 11' 1" x 5' 7" 1.08 WIDE  2.80 x 2.75 9' 2" x 9' 0" 1.20 x 2.05 3' 11" x 6' 9" 3.98 x 3.90 13' 1" x 12' 10" | METER |
| 16  | MASTER TOILET    |                                                                                                                                                                                                                           | FEET  |
|     |                  |                                                                                                                                                                                                                           | METER |
| 17  | POWDER ROOM      |                                                                                                                                                                                                                           | FEET  |
| 18  | BEDROOM          |                                                                                                                                                                                                                           | METER |
| 10  | DEDROOM          |                                                                                                                                                                                                                           |       |
| 19  | TOILET           | 2.75 x 1.53                                                                                                                                                                                                               | METER |
| 17  | TOILLI           | 9' 0" x 5' 0"                                                                                                                                                                                                             | FEET  |
| 20  | VESTIBULE        | 1.13 WIDE                                                                                                                                                                                                                 | METER |
| 20  | TESTIDULE        | 1.15 WIDE                                                                                                                                                                                                                 | FEET  |
| 21  | BALCONY          | 7.98 x 1.70                                                                                                                                                                                                               | METER |
| -1  | DILCONI          | 26' 2" x 5' 7"                                                                                                                                                                                                            | FEET  |
| 22  | VESTIBULE        | 1.30 x 1.60                                                                                                                                                                                                               | METER |
|     | TESTIDULE        | 4' 3" x 5' 3"                                                                                                                                                                                                             | FEET  |
| 23  | PUJA             | 0.60 DEEP                                                                                                                                                                                                                 | METER |
| ۲)  | I UJA            | U.UU DLLI                                                                                                                                                                                                                 | FEET  |
| 24  | LOBBY            | 1.90 x 1.60                                                                                                                                                                                                               | METER |
| 24  | LUDDI            |                                                                                                                                                                                                                           | FEET  |
|     |                  | 6' 3" x 5' 3"                                                                                                                                                                                                             | rtti  |