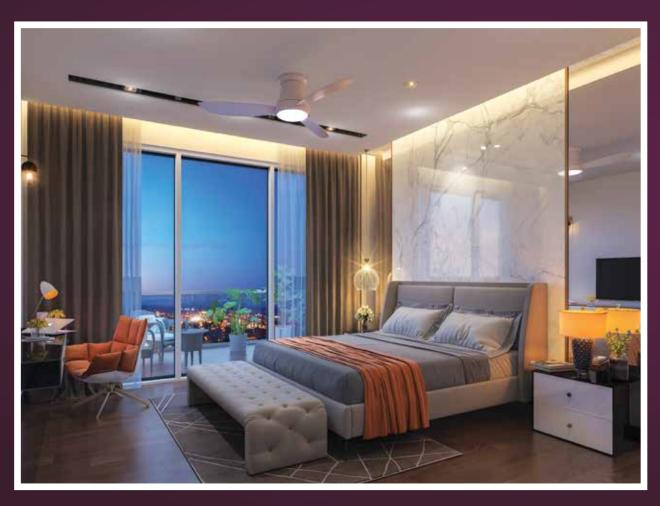

AINT OR OBD

OTHERS MS RAILING WITH ENAMEL PAINT

#### BASEMENT

FLOOR CEMENT TILES

WALLS FINISHED IN ACRYLIC EMULSION PAINT OR OBD
CEILING FINISHED IN ACRYLIC EMULSION PAINT OR OBD

TERRACE HARDSCAPED TERRACE WITH M.S. PERGOLA SIT OUT AREA AND POTTED PLANTS AS PER DESIGN

#### STILT AREA

FLOOR KOTA STONE
WALLS FINISHED IN OBD
CEILING FINISHED IN OBD

AMENITIES LANDSCAPE GARDEN WITH KID'S PLAY AREA

LIFTS ONE LIFT PER PLOT

SECURITY ACCESS CONTROLLED DOOR AT LIFT LOBBY ON THE STILT LEVEL

GENERAL/OTHERS CONDUITING PROVISION WILL BE MADE FOR HOME AUTOMATION INSTALLATION IN APARTMENTS - ACTUAL COST OF HOME AUTOMATION AS PER THIRD PARTY VENDOR TO BE BORNE BY THE END USER

# EXTERIOR RECTANGLE

The exterior of our home is your nameplate.





# INTERIOR

The walls of our home speak of you.





## TYPICAL FLOOR PLAN



## **3 BHK UNIT**

| NO. | ROOM DESCRIPTION | SIZE            | UNITS |
|-----|------------------|-----------------|-------|
| 01  | LIVING/DINING    | 5.11 x 5.25     | METER |
|     |                  | 16' 9" x 17' 3" | FEET  |
| 02  | KITCHEN          | 4.05 x 2.43     | METER |
|     |                  | 13' 4" x 7' 11" | FEET  |
| 03  | BALCONY          | 6.31 x 1.70     | METER |
|     |                  | 20' 9" x 5' 7"  | FEET  |
| 04  | BEDROOM          | 3.56 x 3.05     | METER |
|     |                  | 11' 8" x 10' 0" | FEET  |
| 05  | TOILET           | 1.50 x 2.40     | METER |
|     |                  | 4' 11" x 7' 10" | FEET  |
| 06  | BALCONY          | 3.70 x 1.70     | METER |
|     |                  | 12' 2" x 5' 7"  | FEET  |
| 07  | MA