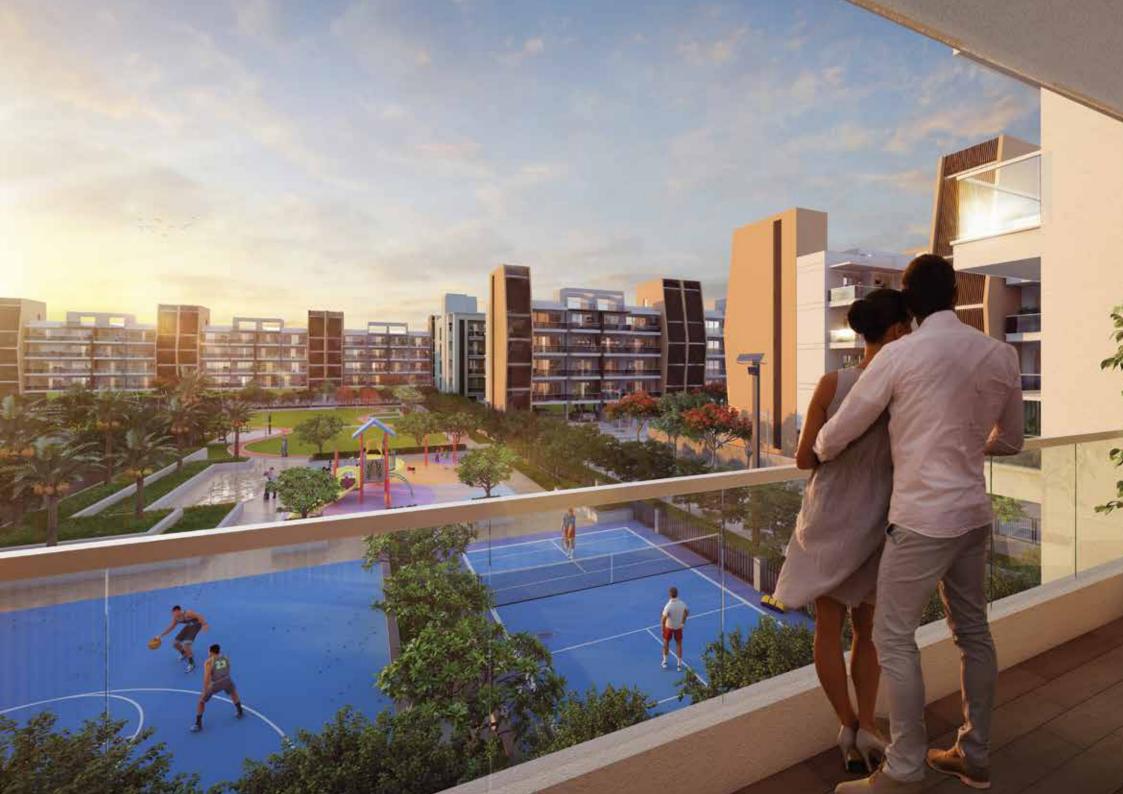

#### STILT AREA

FLOOR KOTA STONE
WALLS FINISHED IN OBD
CEILING FINISHED IN OBD

AMENITIES LANDSCAPE GARDEN WITH KID'S PLAY AREA

LIFTS ONE LIFT PER PLOT

SECURITY ACCESS CONTROLLED DOOR AT LIFT LOBBY ON THE STILT LEVEL