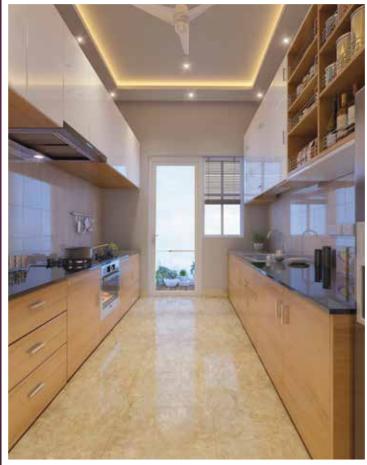

KITCHEN

FLOOR CERAMIC/VITRIFIED TILES

WALLS CERAMIC TILES 2FT ABOVE COUNTER
CEILING FINISHED IN ACRYLIC EMULSION PAINT

WINDOWS/GLAZING SINGLE GLASS UPVC/ALUMINIUM DOORS & WINDOWS

OTHERS MODULAR KITCHEN IN GRANITE COUNTER TOP WITH HOB, CHIMNEY, SS SINK, 3L ELECTRIC GEYSER, PROVISION OF PIPED GAS SUPPLY, JAQUAR OR EQUIVALENT CP FITTINGS