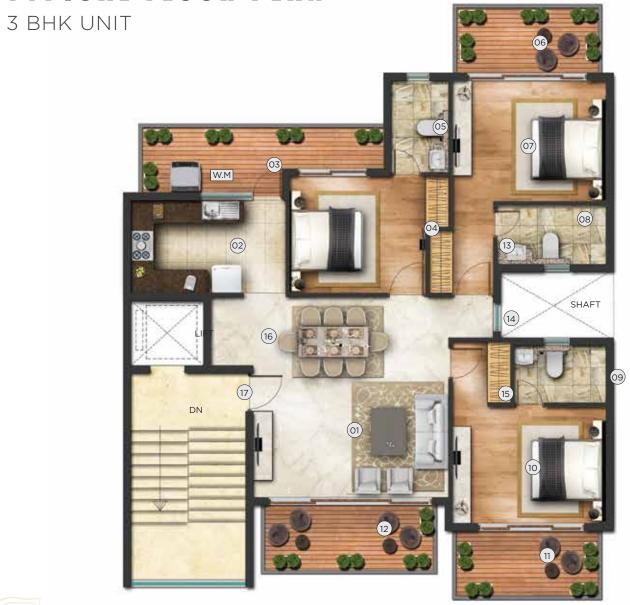

## TYPICAL FLOOR PLAN

## **3 BHK UNIT**

| NO. | ROOM DESCRIPTION | SIZE            | UNITS |
|-----|------------------|-----------------|-------|
| 01  | LIVING/DINING    | 5.11 x 5.25     | METER |
|     |                  | 16' 9" x 17' 3" | FEET  |
| 02  | KITCHEN          | 4.05 x 2.43     | METER |
|     |                  | 13' 4" x 7' 11" | FEET  |
| 03  | BALCONY          | 6.31 x 1.70     | METER |
|     |                  | 20' 9" x 5' 7"  | FEET  |
| 04  | BEDROOM          | 3.56 x 3.05     | METER |
|     |                  | 11' 8" x 10' 0" | FEET  |
| 05  | TOILET           | 1.50 x 2.40     | METER |
|     |                  | 4' 11" x 7' 10" | FEET  |
| 06  | BALCONY          | 3.70 x 1.70     | METER |
|     |                  | 12' 2" x 5' 7"  | FEET  |
| 07  | MASTER BEDROOM   | 4.02 x 3.15     | METER |
|     |                  | 13' 2" x 10' 4" | FEET  |
| 00  | MASTER TOILET    | 2.85 x 1.55     | METER |
| 08  |                  | 9' 4" x 5' I"   | FEET  |
| 00  | TOILET           | 2.40 x 1.50     | METER |
| 09  |                  | 7' 10" x 4' 11" | FEET  |
| 10  | BEDROOM          | 4.02 x 3.05     | METER |
|     |                  | 13' 2" x 10' 0" | FEET  |
| П   | BALCONY          | 3.72 x 1.70     | METER |
|     |                  | 12' 2" x 5' 7"  | FEET  |
| 12  | BVICONA          | 4.41 x 1.70     | METER |
| 12  | BALCONY          | 14' 6" x 5' 7"  | FEET  |
| 13  | VESTIBULE        | 1.07 WIDE       | METER |
|     |                  |                 | FEET  |
| 14  | VESTIBULE        | 1.17 x 1.07     | METER |
| 14  |                  | 3' 10" x 3' 6"  | FEET  |
| 15  | VESTIBULE        | 0.92 WIDE       | METER |
| 15  |                  |                 | FEET  |
| 16  | PUJA             | 0.60 DEEP       | METER |
| 10  |                  |                 | FEET  |
| 17  | LOBBY            | 1.50 WIDE       | METER |
|     |                  |                 | FEET  |