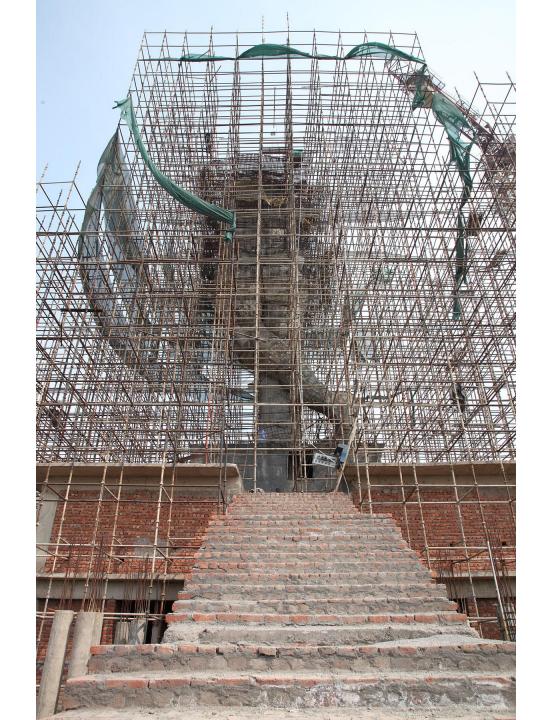

## FUTURE LANDMARK

## **WORLD'S TALLEST STATUE OF** LORD **KRISHNA STANDING A 108 FEET AT A TEMPLE**

- NEAREST POCKET TO 108 FT HIGH SHRI KRISHNA JI MOORTI
- SHRI KRISHNA DARSHAN 24X7
- LAST PLOT POCKET IN GYC
- PROBABLY LAST PLOT POCKET ON YAMUNA
- NEAREST PLOTS FROM