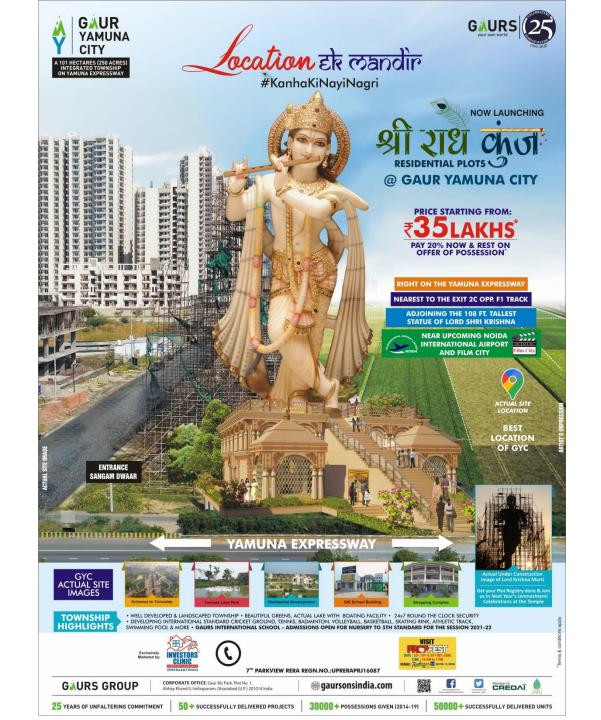

## **WORLD'S TALLEST STATUE OF** LORD **KRISHNA STANDING A 108 FEET AT A TEMPLE**

- NEAREST POCKET TO 108 FT HIGH SHRI KRISHNA JI MOORTI
- SHRI KRISHNA DARSHAN 24X7
- LAST PLOT POCKET IN GYC
- PROBABLY LAST PLOT POCKET ON YAMUNA
- NEAREST PLOTS FROM

#### NEAREST POCKET TO 108 FT HIGH SHRI KRISHNA MOORTI & MANDIR COMPLEX FULLY READY BY JANAMASHTAMI 2021

- RIGHT NEXT TO MAIN ENTRY / EXIT SANGAM DWAAR
- WILL BE A BIG ATTRACTION FOR ALL NEARBY RESIDENTS & VISITORS
- BIGGEST ATTRACTION FOR ALL TRAVELLERS TO FILM CITY, NOIDA INTERNATIONAL AIRPORT, AGRA, LUCKNOW
- WILL BECOME A COMPULSARY STOPOVER POINT FOR ALL