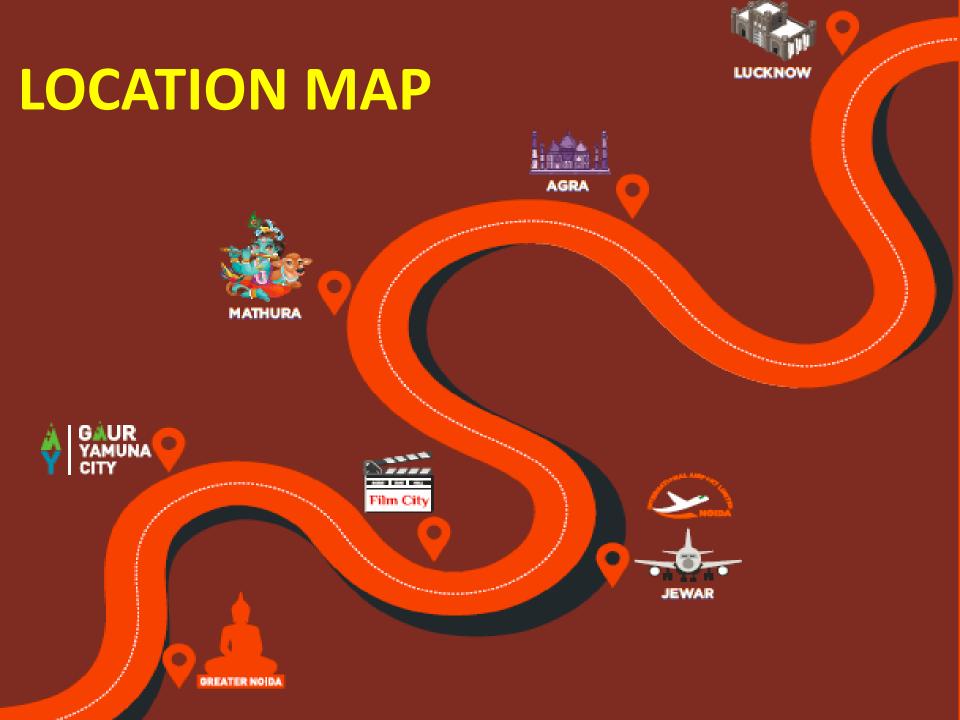

## IMPORTANCE OF LANDMARKS

#### YAMUNA EXPRESSWAY

DREAM LOCATION FOR POTENTIAL HOME BUYERS

- ONE OF THE LONGEST ACCESS-CONTROLLED
  EXPRESSWAYS IN INDIA AND DIRECTLY CONNECTS
  GREATER NOIDA TO AGRA
- AFTER THE NOIDA INTERNATIONAL AIRPORT & FILM CITY; IT HAS EXPERIENCED A MAJOR BOOM IN VALUE.
   IT IS GIVING WAY TO PROGRESS, EMPLOYMENT AND SUPREME CONVENIENCE.

#### YAMUNA EXPRESSWAY

EASTERN PERIPHERAL EXPRESSWAY THAT PASSES

THROUGH YAMUNA EXPRESSWAY WILL BENEFIT THOSE TRAVELING FROM NOIDA, GREATER NOIDA AND GAUR YAMUNA CITY.

• IT IS WELL CONNECTED TO VARIOUS AMENITIES IN THE VICINITY LIKE HOTELS, SCHOOLS, HOSPITALS ETC.

#### YAMUNA EXPRESSWAY

- FUTURE DEVELOPMENTS ON YAMUNA
  - EXPRESSWAY INCLUDE METRO LINE EXPANSION, CONSTRUCTION OF IT HUB, PROPOSED
  - MONORAIL AND ISBT ETC.
- GOVERNMENT HAS DECLARED YAMUNA EXPRESSWAY AS AN ELECTRONICS

MANUFACTURING HUB AS WELL.

GAUR YAMUNA CITY: DESTINATION NEXT AN INTEGRATED TOWNSHIP SPRAWLED OVER A MASSIVE 101 HECTARES (250 ACRES)

- SITUATED ON YAMUNA EXPRESSWAY, A 6 LANE, 165 KM.
  LONG ACCESS-CONTROLLED HIGHWAY CONNECTING GYC TO NOIDA, GREATER NOIDA AND DELHI
- A WELL-PLANNED HIGHWAY WITH FLYOVERS AND INTERJECTIONS ENABLING CLUTTER-FREE TRAFFIC.
- PROPOSED METRO WILL FURTHER ENHANCE ITS CONNECTIVITY TO THE DMRC NETWORK.