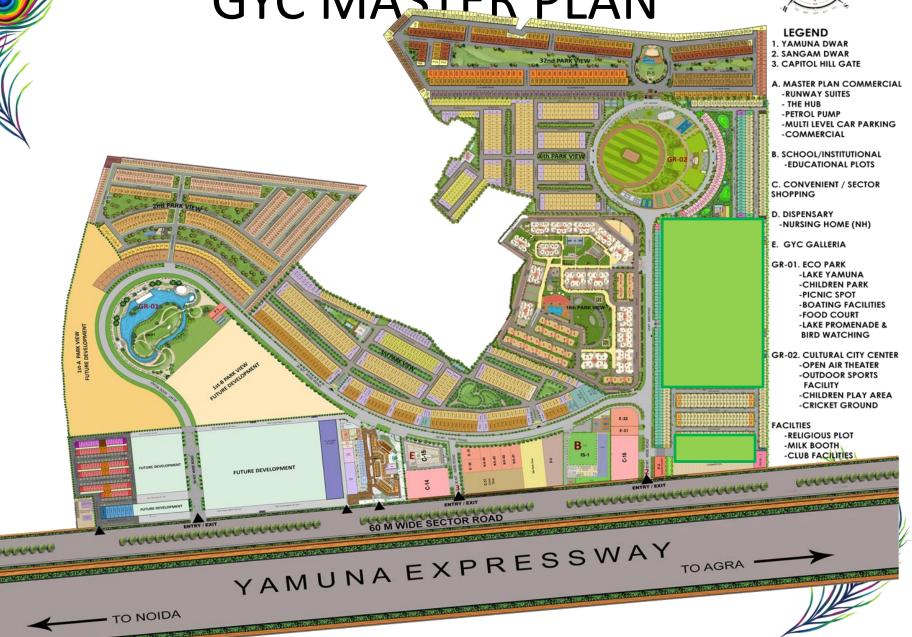

HOOL
- COMMERCIAL BUILDINGS



## IMPORTANCE OF LANDMARKS





#### WAIT WAIT WAIT !!!

COMING SOON ON YAMUNA EXPRESSWAY

RESIDENTIAL PLOTS Adjoining World's Tallest Lord Krishna Statue.







### IS IT POSSIBLE TO STAY IN?

- A HOME OVERLOOKING THE EIFFEL TOWER?
- AN APARTMENT WITH A VIEW OF THE TAJ MAHAL?
- A BUNGLOW NEXT TO THE RASHTRAPATI BHAWAN?
- OR NEAR THE STATUE OF LIBERTY?



**IMPORTANCE OF** LANDMARKS IT TOOK GAURSONS OVER 7 YEARS & CRORES OF **RUPEES TO ESTABLISH THE** GAUR YAMUNA CITY



## FUTURE LANDMARK











## **WORLD'S TALLEST STATUE OF** LORD **KRISHNA STANDING A 108 FEET AT A TEMPLE**





- NEAREST POCKET TO 108 FT HIGH SHRI KRISHNA JI MOORTI
- SHRI KRISHNA DARSHAN 24X7
- LAST PLOT POCKET IN GYC
- PROBABLY LAST PLOT POCKET ON YAMUNA
- NEAREST PLOTS FROM









श्री राध कुंज SITE PLAN













#### NEAREST POCKET TO 108 FT HIGH SHRI KRISHNA MOORTI & MANDIR COMPLEX FULLY READY BY JANAMASHTAMI 2021

- RIGHT NEXT TO MAIN ENTRY / EXIT SANGAM DWAAR
- WILL BE A BIG ATTRACTION FOR ALL NEARBY RESIDENTS & VISITORS
- BIGGEST ATTRACTION FOR ALL TRAVELLERS TO FILM CITY, NOIDA INTERNATIONAL AIRPORT, AGRA, LUCKNOW
- WILL BECOME A COMPULSARY STOPOVER POINT FOR ALL





### CAMPAIGN