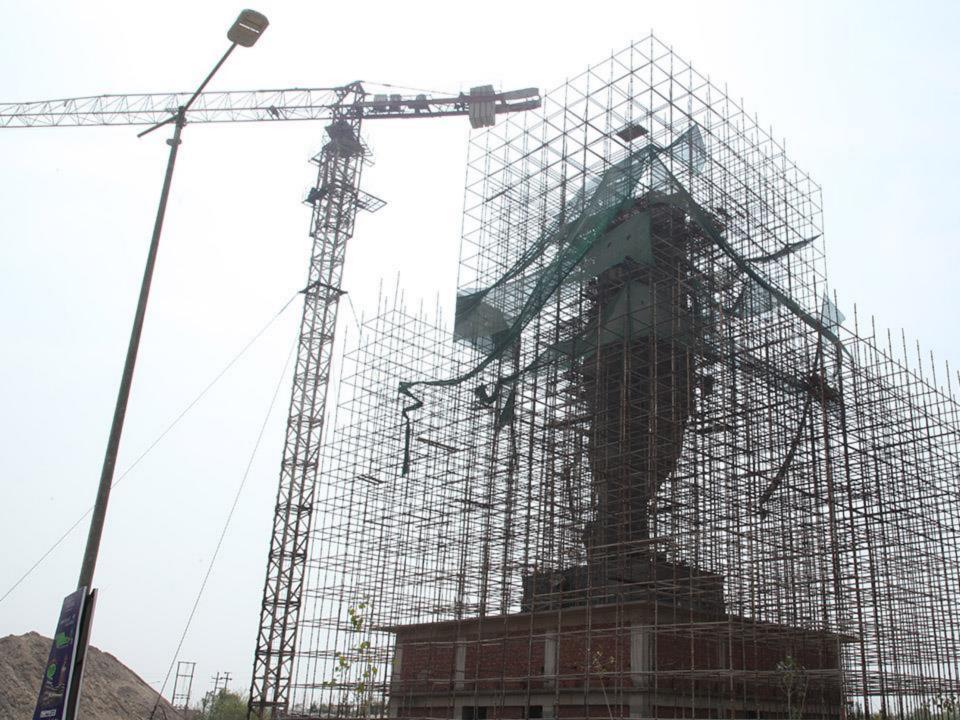

## FUTURE LANDMARK

## **WORLD'S TALLEST STATUE OF** LORD **KRISHNA STANDING A 108 FEET AT A TEMPLE**

- NEAREST POCKET TO 108 FT HIGH SHRI KRISHNA JI MOORTI
- SHRI KRISHNA DARSHAN 24X7
- LAST PLOT POCKET IN GYC
- PROBABLY LAST PLOT POCKET ON YAMUNA
- NEAREST PLOTS FROM