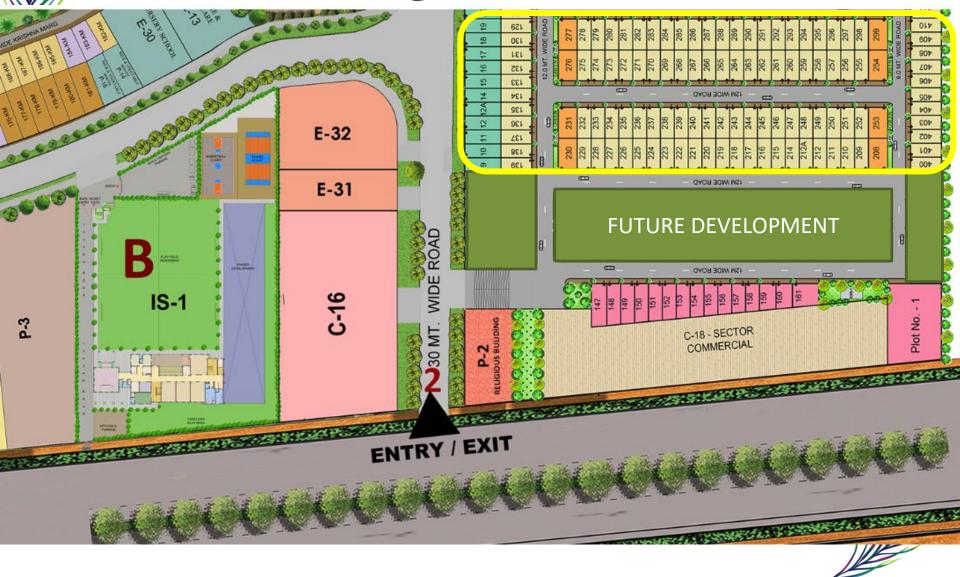

#### NEAREST POCKET TO 108 FT HIGH SHRI KRISHNA MOORTI & MANDIR COMPLEX FULLY READY BY JANAMASHTAMI 2021

- RIGHT NEXT TO MAIN ENTRY / EXIT SANGAM DWAAR
- WILL BE A BIG ATTRACTION FOR ALL NEARBY RESIDENTS & VISITORS
- BIGGEST ATTRACTION FOR ALL TRAVELLERS TO FILM CITY, NOIDA INTERNATIONAL AIRPORT, AGRA, LUCKNOW
- WILL BECOME A COMPULSARY STOPOVER POINT FOR ALL