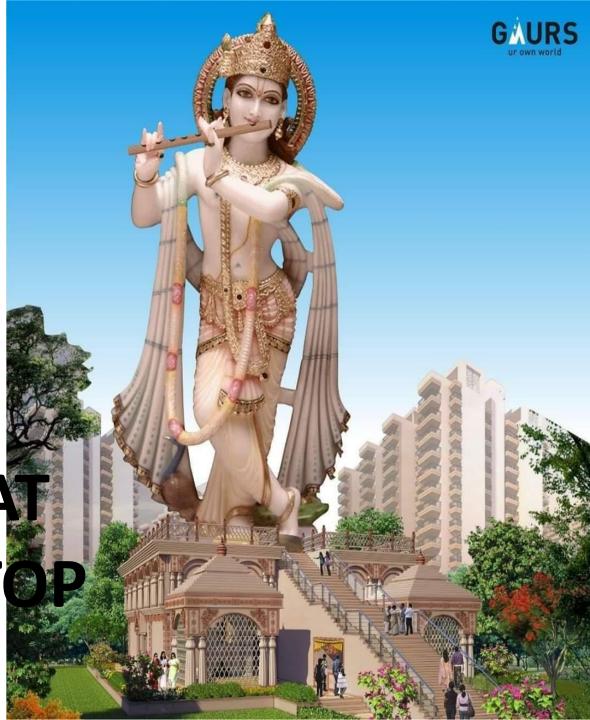

#### WAIT WAIT WAIT !!!

COMING SOON ON YAMUNA EXPRESSWAY

RESIDENTIAL PLOTS Adjoining World's Tallest Lord Krishna Statue.

## **WORLD'S TALLEST STATUE OF** LORD **KRISHNA STANDING A 108 FEET AT A TEMPLE**

- NEAREST POCKET TO 108 FT HIGH SHRI KRISHNA JI MOORTI
- SHRI KRISHNA DARSHAN 24X7
- LAST PLOT POCKET IN GYC
- PROBABLY LAST PLOT POCKET ON YAMUNA
- NEAREST PLOTS FROM