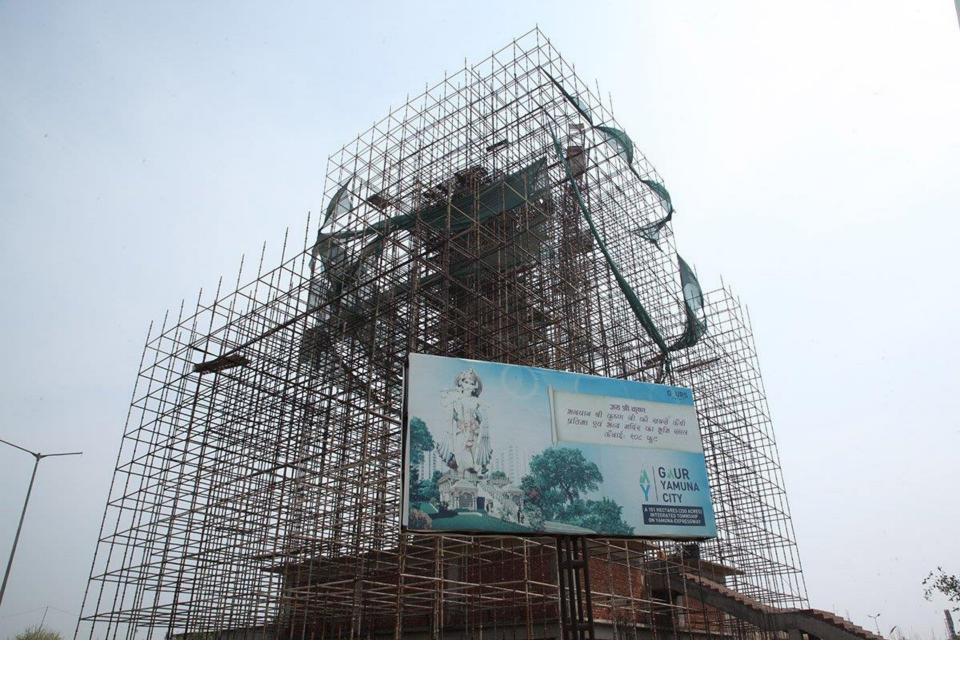

## **WORLD'S TALLEST STATUE OF** LORD **KRISHNA STANDING A 108 FEET AT A TEMPLE**

- NEAREST POCKET TO 108 FT HIGH SHRI KRISHNA JI MOORTI
- SHRI KRISHNA DARSHAN 24X7
- LAST PLOT POCKET IN GYC
- PROBABLY LAST PLOT POCKET ON YAMUNA
- NEAREST PLOTS FROM

#### NEAREST POCKET TO 108 FT HIGH SHRI KRISHNA MOORTI & MANDIR COMPLEX FULLY READY BY JANAMASHTAMI 2021

- RIGHT NEXT TO MAIN ENTRY / EXIT SANGAM DWAAR
- WILL BE A BIG ATTRACTION FOR ALL NEARBY RESIDENTS & VISITORS
- BIGGEST ATTRACTION FOR ALL TRAVELLERS TO FILM CITY, NOIDA INTERNATIONAL AIRPORT, AGRA, LUCKNOW
- WILL BECOME A COMPULSARY STOPOVER POINT FOR ALL