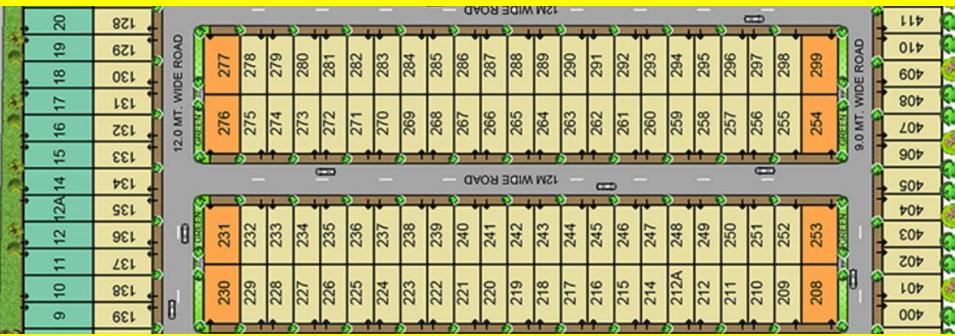

IMPORTANCE OF LANDMARKS





#### WAIT WAIT WAIT !!!

COMING SOON ON YAMUNA EXPRESSWAY

RESIDENTIAL PLOTS Adjoining World's Tallest Lord Krishna Statue.







### IS IT POSSIBLE TO STAY IN?

- A HOME OVERLOOKING THE EIFFEL TOWER?
- AN APARTMENT WITH A VIEW OF THE TAJ MAHAL?
- A BUNGLOW NEXT TO THE RASHTRAPATI BHAWAN?
- OR NEAR THE STATUE OF LIBERTY?



**IMPORTANCE OF** LANDMARKS IT TOOK GAURSONS OVER 7 YEARS & CRORES OF **RUPEES TO ESTABLISH THE** GAUR YAMUNA CITY



## FUTURE LANDMARK











## **WORLD'S TALLEST STATUE OF** LORD **KRISHNA STANDING A 108 FEET AT A TEMPLE**





- NEAREST POCKET TO 108 FT HIGH SHRI KRISHNA JI MOORTI
- SHRI KRISHNA DARSHAN 24X7
- LAST PLOT POCKET IN GYC
- PROBABLY LAST PLOT POCKET ON YAMUNA
- NEAREST PLOTS FROM









श्री राध कुंज SITE PLAN













#### NEAREST POCKET TO 108 FT HIGH SHRI KRISHNA MOORTI & MANDIR COMPLEX FULLY READY BY JANAMASHTAMI 2021

- RIGHT NEXT TO MAIN ENTRY / EXIT SANGAM DWAAR
- WILL BE A BIG ATTRACTION FOR ALL NEARBY RESIDENTS & VISITORS
- BIGGEST ATTRACTION FOR ALL TRAVELLERS TO FILM CITY, NOIDA INTERNATIONAL AIRPORT, AGRA, LUCKNOW
- WILL BECOME A COMPULSARY STOPOVER POINT FOR ALL





### CAMPAIGN