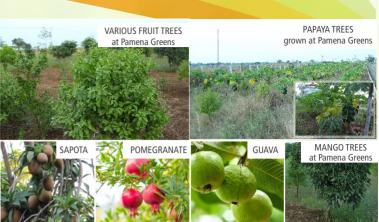

## be closer to nature FOR A HAPPIER TOMORROW

Imagine spending weekends, breathing fresh air surrounded by nature's abundance, plucking delicious fruits you have grown, and relishing them with your children. Pamena Greens is a sustainable farming project that is well equipped to grow and nurture varieties of fruit trees like the delectable

mango, nutrient-rich guava, immunity boosting pomegranate, energy provider sapota and anti-oxident rich custard apple, along with plantation of the high-demand sandalwood trees. The benefits of sandalwood crops are stupendous.