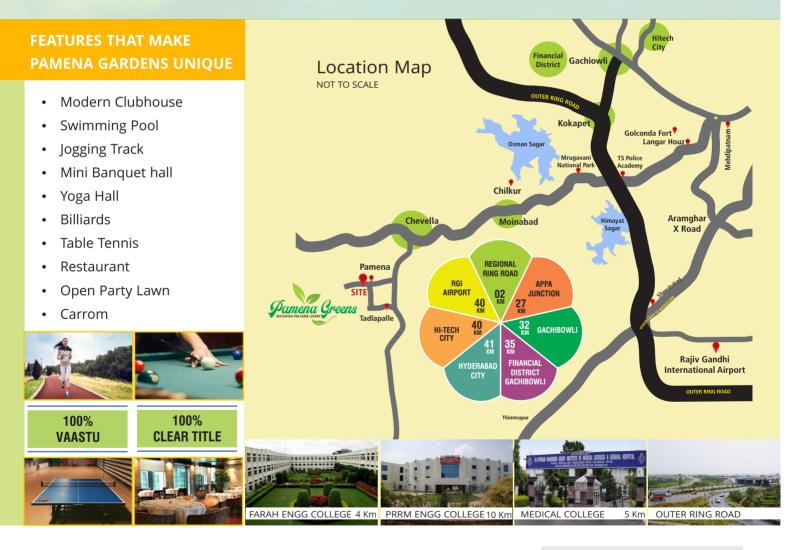

## rejuvenating escape **IN THE LAP OF NATURE**

Pamena Greens is a beautifully plotted, gated project lined with fragrant and fruitbearing trees. Located near Chevella, this 100-acre organic farmland has extensive open plots that include the option to grow the choicest of trees from the aromatic and majestic sandalwood to sweet and nutritious fruit trees like mangoes, sapotas, pomegranates, etc. Furnished with firstclass amenities - a stunning clubhouse,

swimming pool, children's play area etc., all amid beautified nature, Pamena Greens is not only a pleasant drive from the city but a fun weekend getaway from school and work. Located far from the polluted city and yet blessed with effortless connectivity, Pamena Greens is a prudent investment that promises a complete farming experience for your family while guaranteeing assured returns.