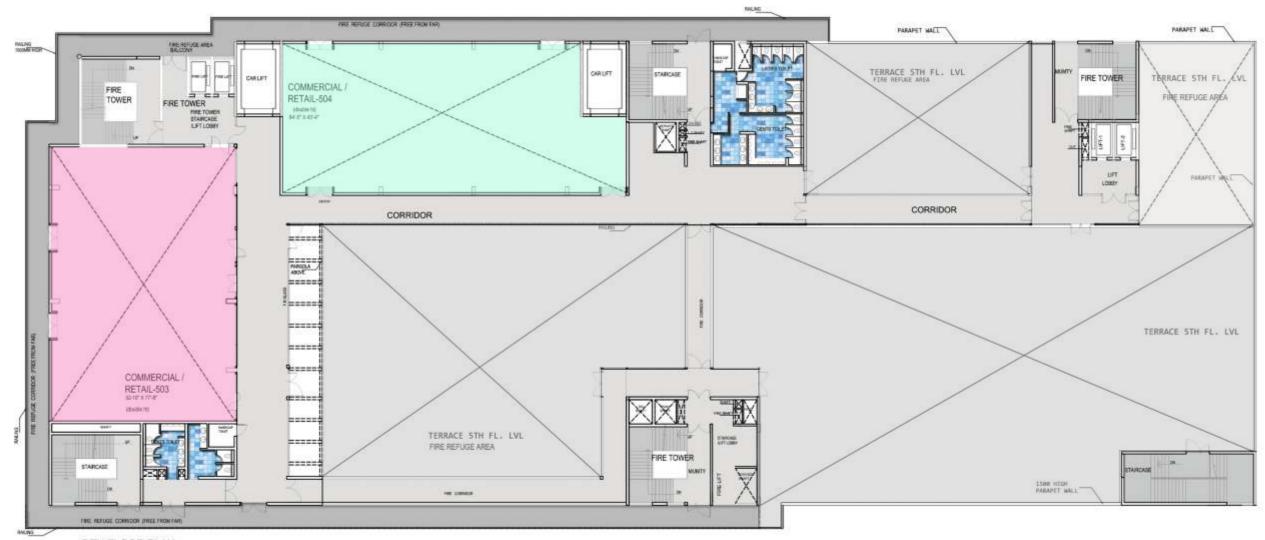

#### The Showrooms

The Showrooms on the upper 5 levels of Delhi Mall with a MLCP attached to them are reserved for uses like Jewellery Showrooms, Automobile Showrooms etc. The higher floors give high visibility to the brands from the high traffic flyover on the Patel Rd. as well as entire Central / West Delhi catchment.

#### The Retail

The Retail experience spread over 3 floors will have Anchor Stores, a Central Atrium, Premium brands attuned to the needs of the surrounding Residential Areas.

The Showrooms on the upper 5 levels of Delhi Mall with a MLCP attached to them are reserved for uses like Jewellery Showrooms, Automobile Showrooms etc. The higher floors give high visibility to the brands from the high traffic flyover on the Patel Rd. as well as entire Central/ West Delhi catchment.