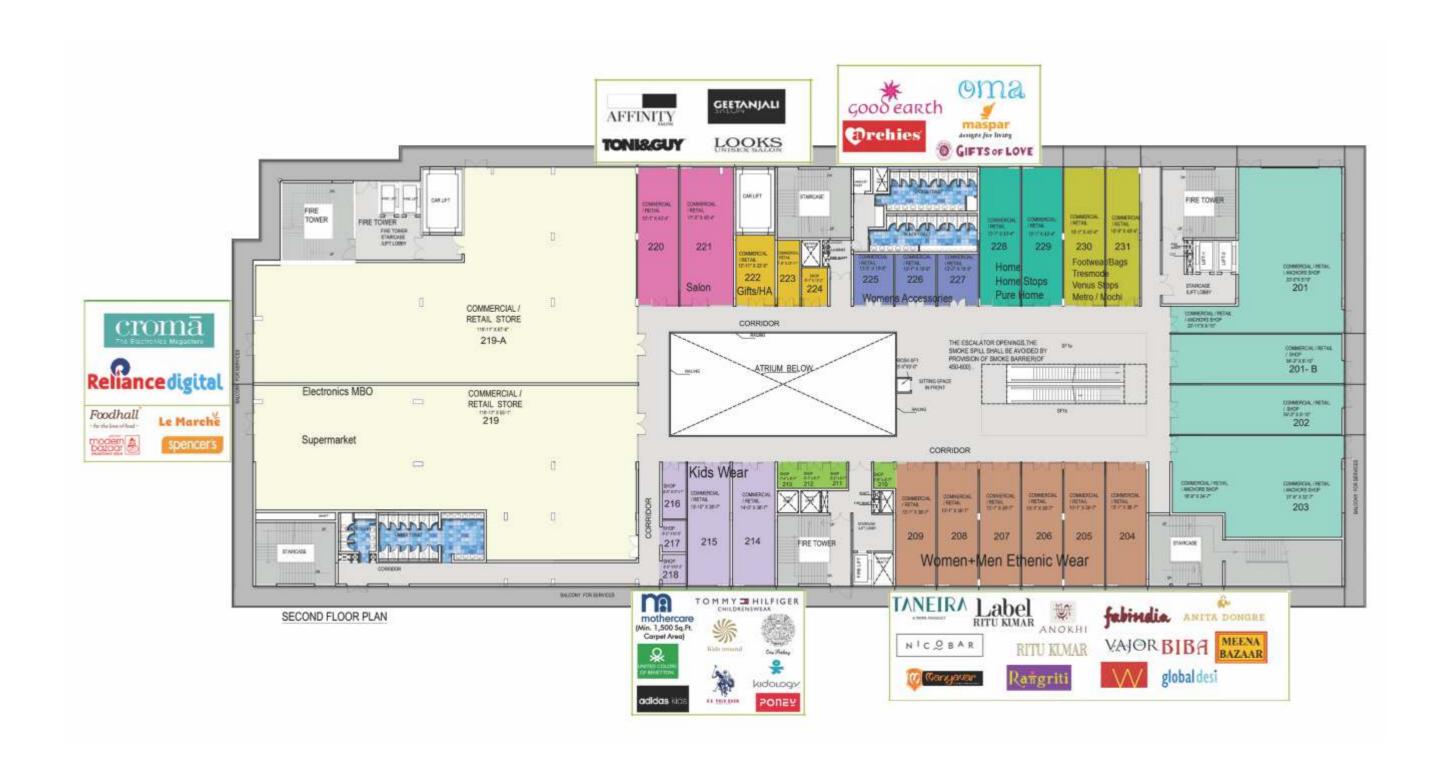

#### The Retail

The Retail experience spread over 3 floors will have Anchor Stores, a Central Atrium, Premium brands attuned to the needs of the surrounding Residential Areas.

The Showrooms on the upper 5 levels of Delhi Mall with a MLCP attached to them are reserved for uses like Jewellery Showrooms, Automobile Showrooms etc. The higher floors give high visibility to the brands from the high traffic flyover on the Patel Rd. as well as entire Central/ West Delhi catchment.