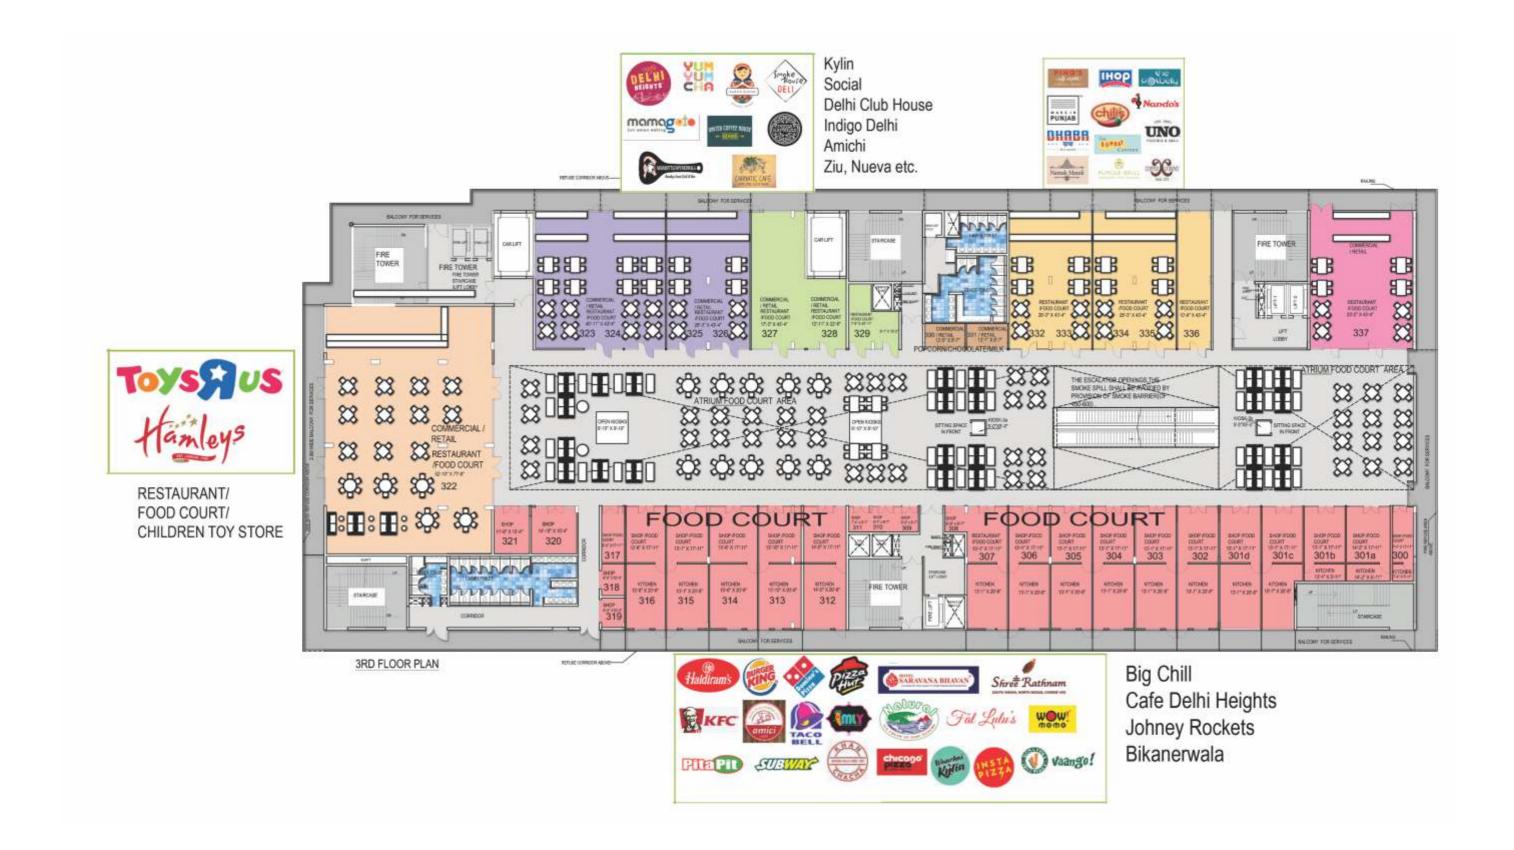

# The Food and Entertainment Floor

The Food and Entertainment Floor will have a mix of Food Court

Counters and Fine Dine Restaurants, Bars and Lounges bringing a World

Class experience to the heart of Delhi for the first time.