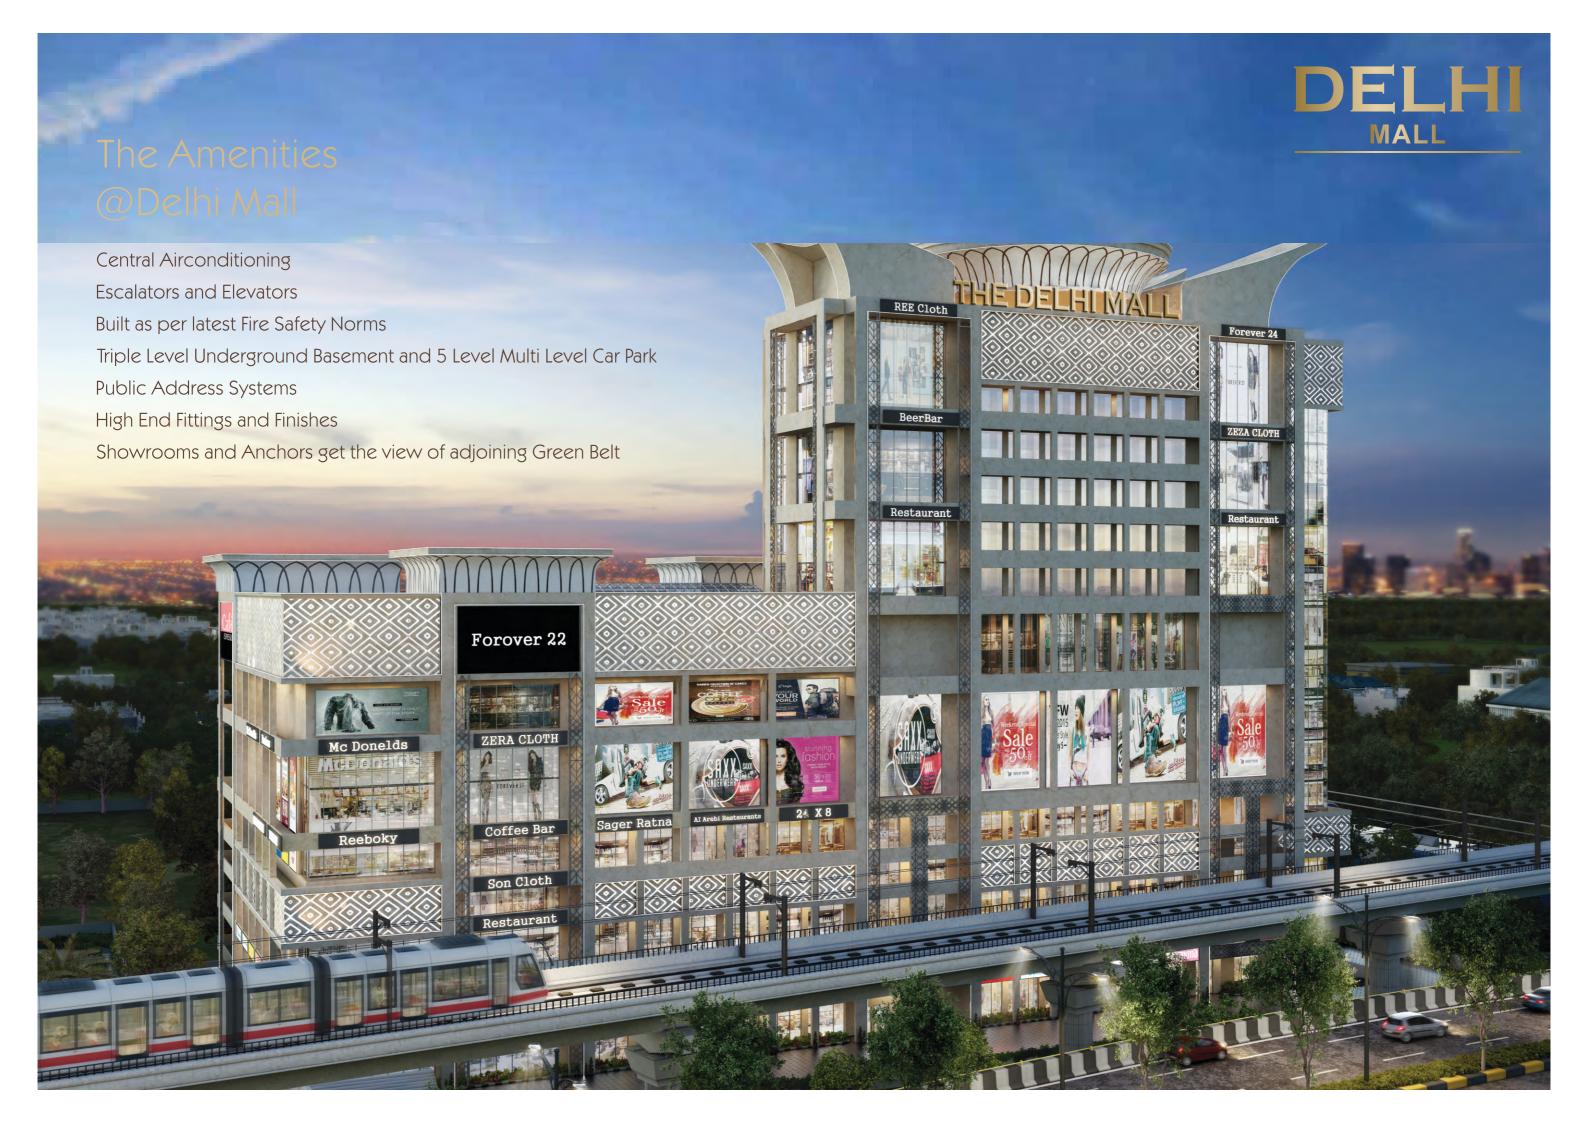

#### The Showrooms

The Showrooms on the upper 5 levels of Delhi Mall with a MLCP attached to them are reserved for uses like Jewellery Showrooms, Automobile Showrooms etc. The higher floors give high visibility to the brands from the high traffic flyover on the Patel Rd. as well as entire Central / West Delhi catchment.

#### The Retail

The Retail experience spread over 3 floors will have Anchor Stores, a Central Atrium, Premium brands attuned to the needs of the surrounding Residential Areas.

The Showrooms on the upper 5 levels of Delhi Mall with a MLCP attached to them are reserved for uses like Jewellery Showrooms, Automobile Showrooms etc. The higher floors give high visibility to the brands from the high traffic flyover on the Patel Rd. as well as entire Central/ West Delhi catchment.