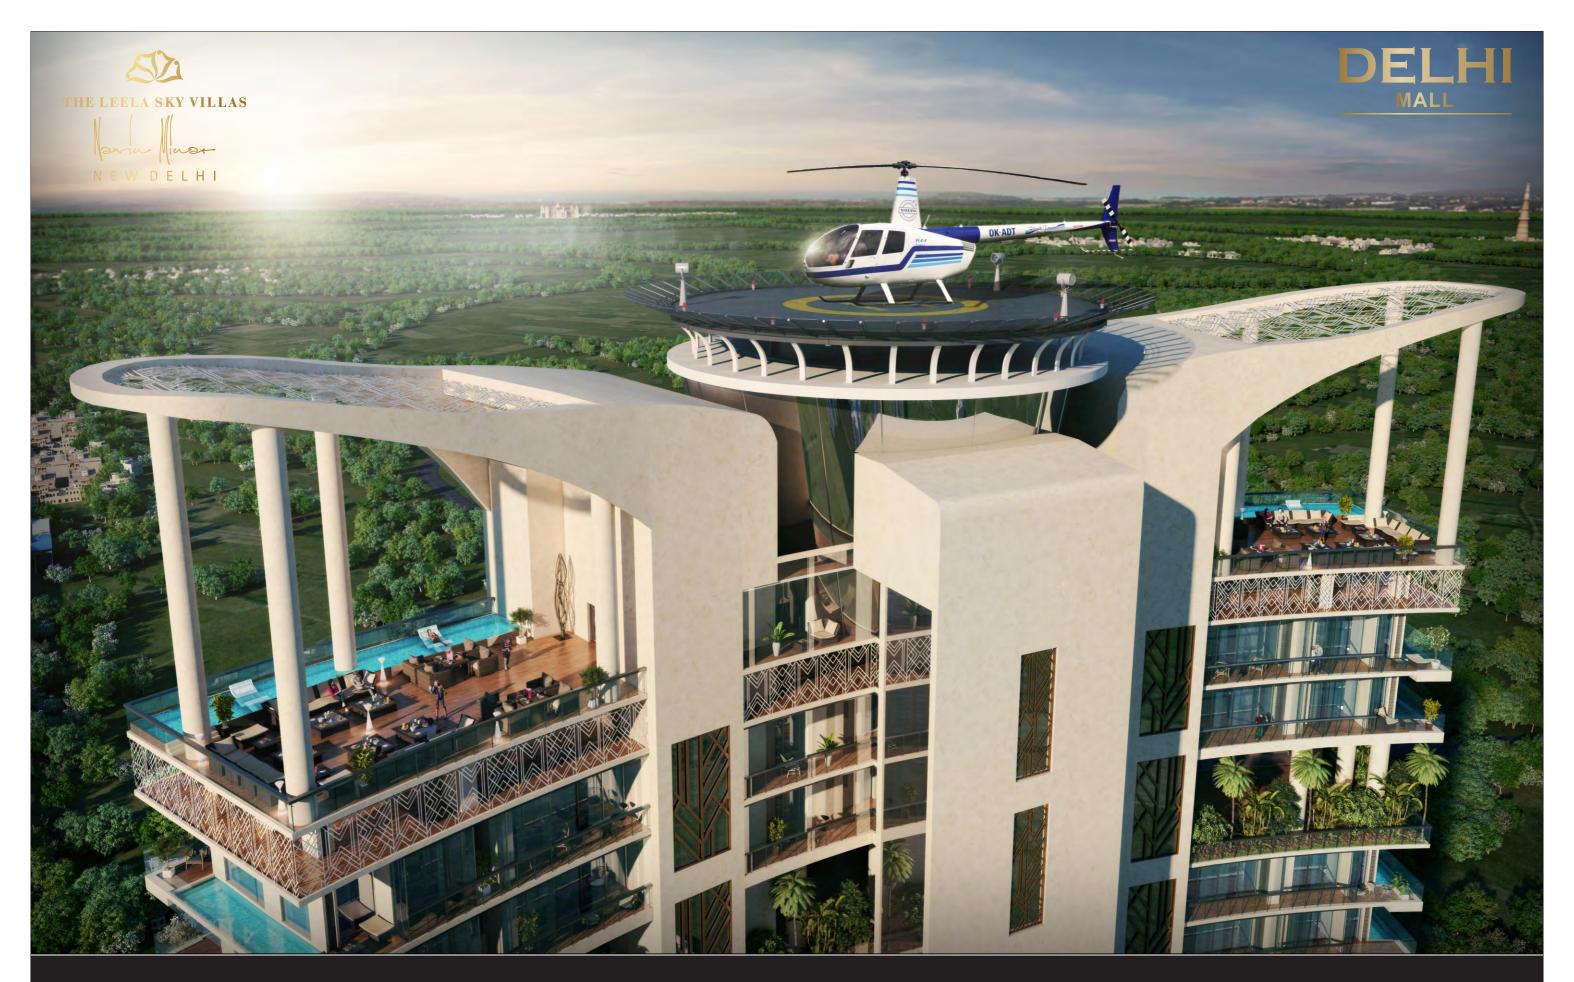

# THE DELHI MALL

Highest Planned Restaurant/Observatory in New Delhi, atop The Leela Sky Villas, Navin Minar will be accessible through a cover charge to the visitors of the Delhi Mall, New Delhi.