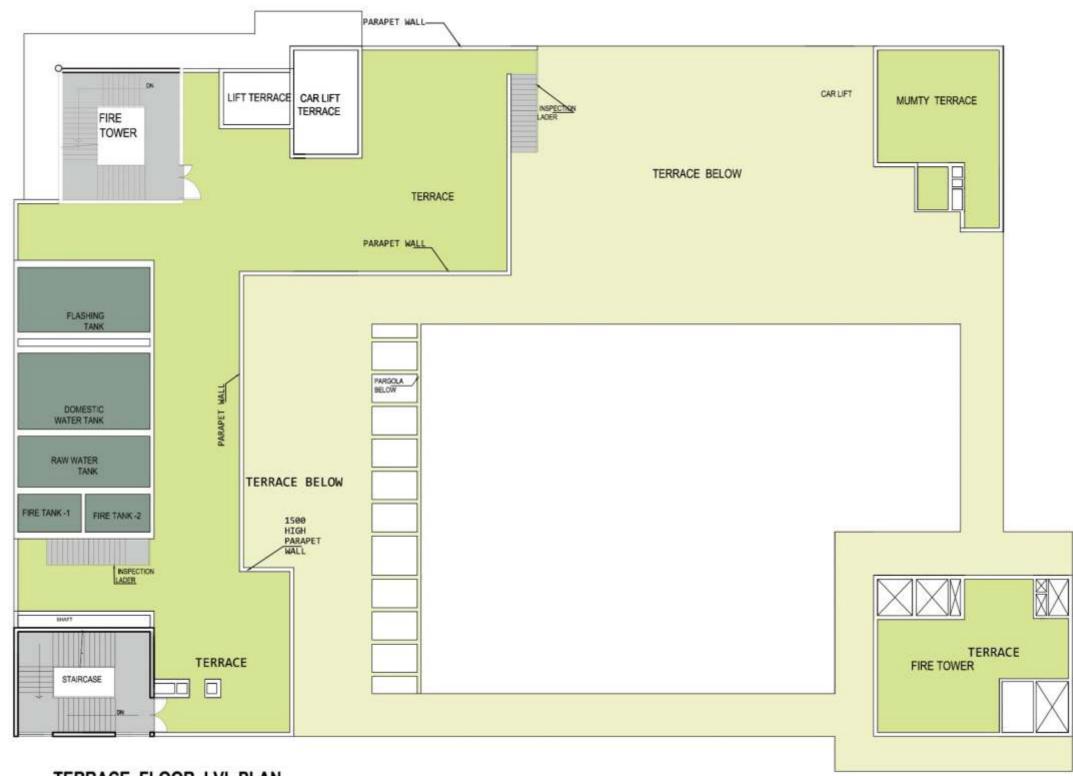

om the high traffic flyover on the Patel Rd. as well as entire Central/ West Delhi catchment.





### The First Gold Souk of Delhi







The Superplex

The Superplex at Delhi Mall will be one of India's largest, giving unique experiences like 4K Theatres, 4D Movies, Kids Theatre etc.









# The Food and Entertainment Floor

The Food and Entertainment Floor will have a mix of Food Court

Counters and Fine Dine Restaurants, Bars and Lounges bringing a World

Class experience to the heart of Delhi for the first time.





## The Retail

The Retail experience spread over 3 floors will have Anchor Stores, a Central Atrium, Premium brands attuned to the needs of elite Delhiities.





















5 TH FLOOR PLAN







7TH, 8TH, 9TH.& 10 TH (4-TYPICAL FLOOR PLAN)



11TH FLOOR PLAN





TERRACE FLOOR LVL PLAN







# THANK YOU