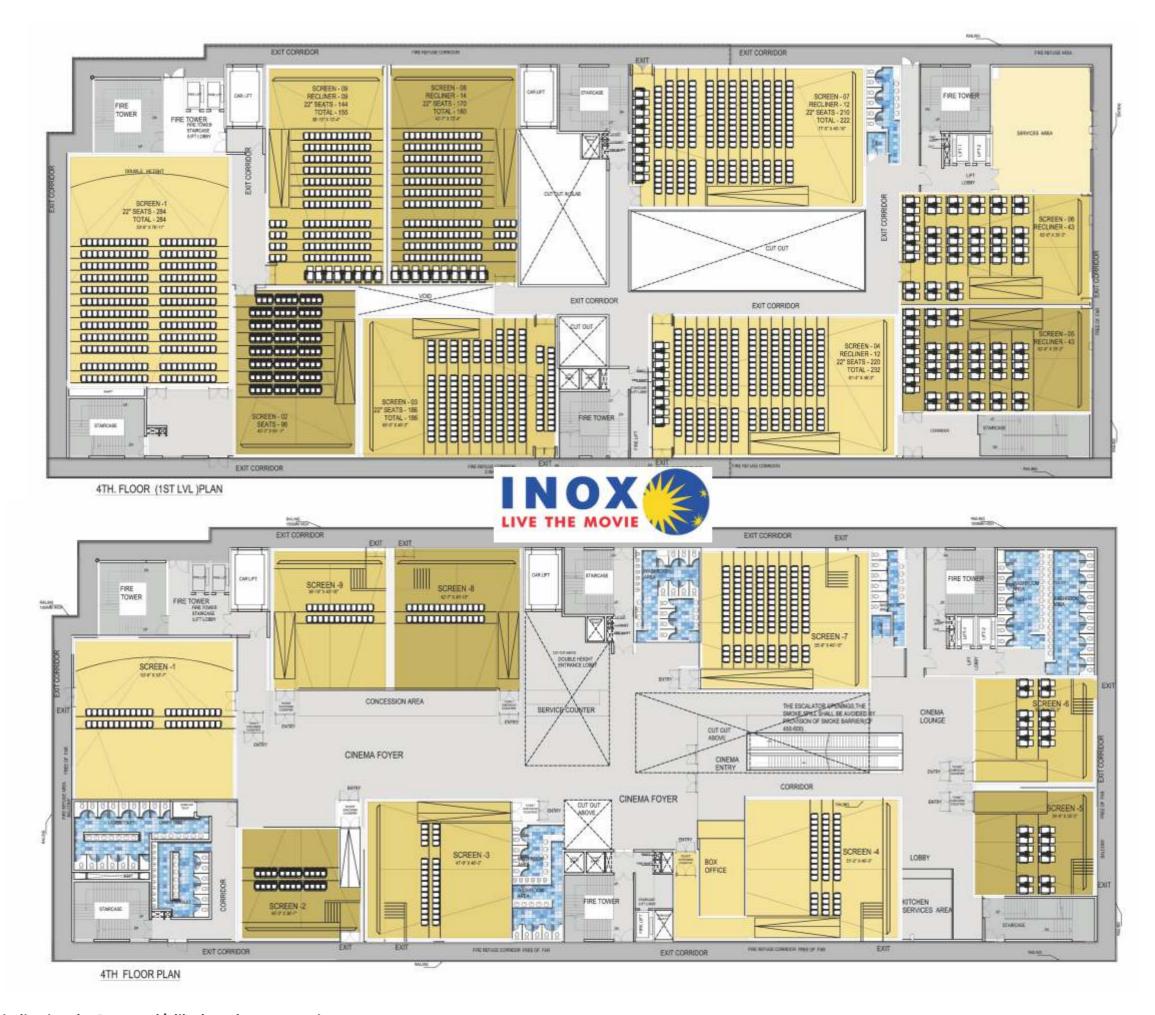

### The Superplex

The Cinema at Delhi Mall will be one of India's largest, giving unique experiences like 4K Theatres, 4D Movies, Kids Theatre etc.

### The First Gold Souk of Delhi

The Superplex

The Superplex at Delhi Mall will be one of India's largest, giving unique experiences like 4K Theatres, 4D Movies, Kids Theatre etc.