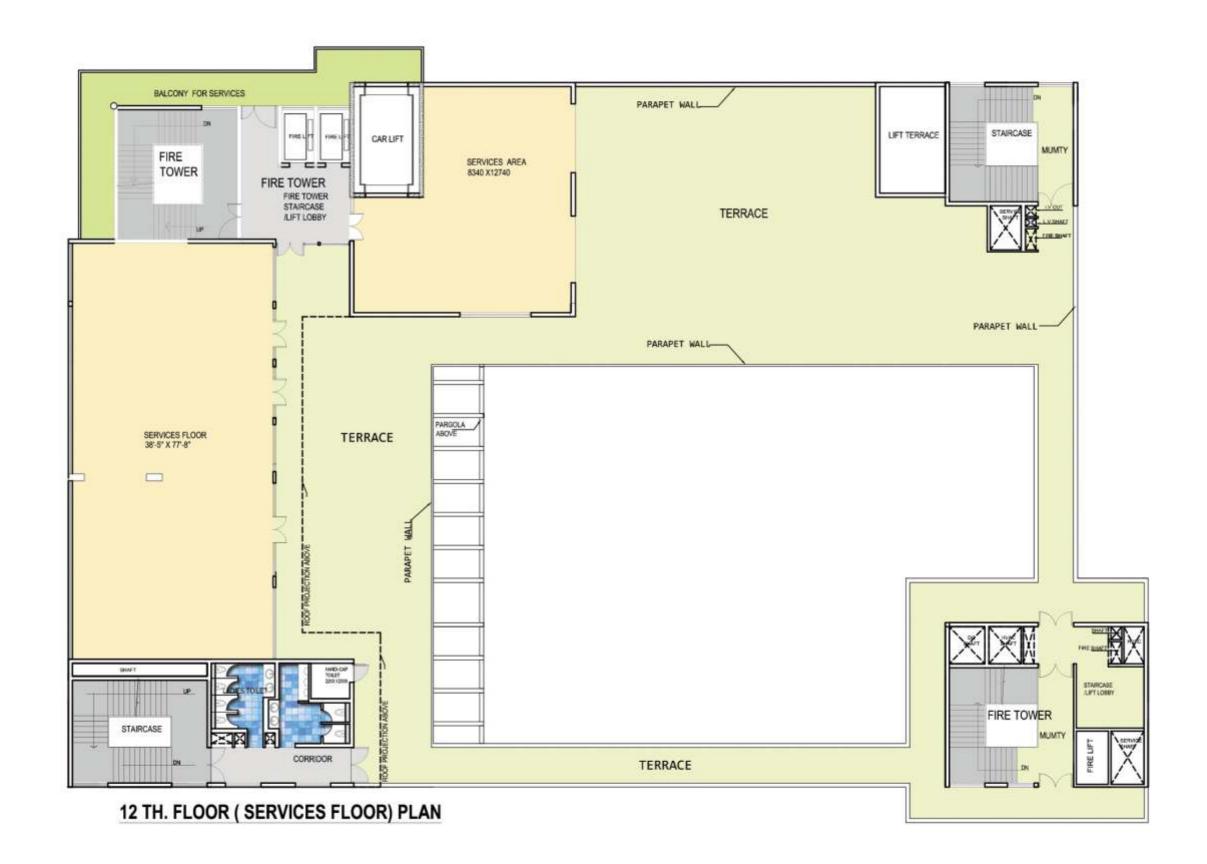

from the high traffic flyover on the Patel Rd. as well as entire Central/ West Delhi catchment.





### The First Gold Souk of Delhi







The Superplex

The Superplex at Delhi Mall will be one of India's largest, giving unique experiences like 4K Theatres, 4D Movies, Kids Theatre etc.









# The Food and Entertainment Floor

The Food and Entertainment Floor will have a mix of Food Court

Counters and Fine Dine Restaurants, Bars and Lounges bringing a World

Class experience to the heart of Delhi for the first time.





## The Retail

The Retail experience spread over 3 floors will have Anchor Stores, a Central Atrium, Premium brands attuned to the needs of elite Delhiities.





















5 TH FLOOR PLAN







7TH, 8TH, 9TH.& 10 TH (4-TYPICAL FLOOR PLAN)



11TH FLOOR PLAN





TERRACE FLOOR LVL PLAN







# THANK YOU