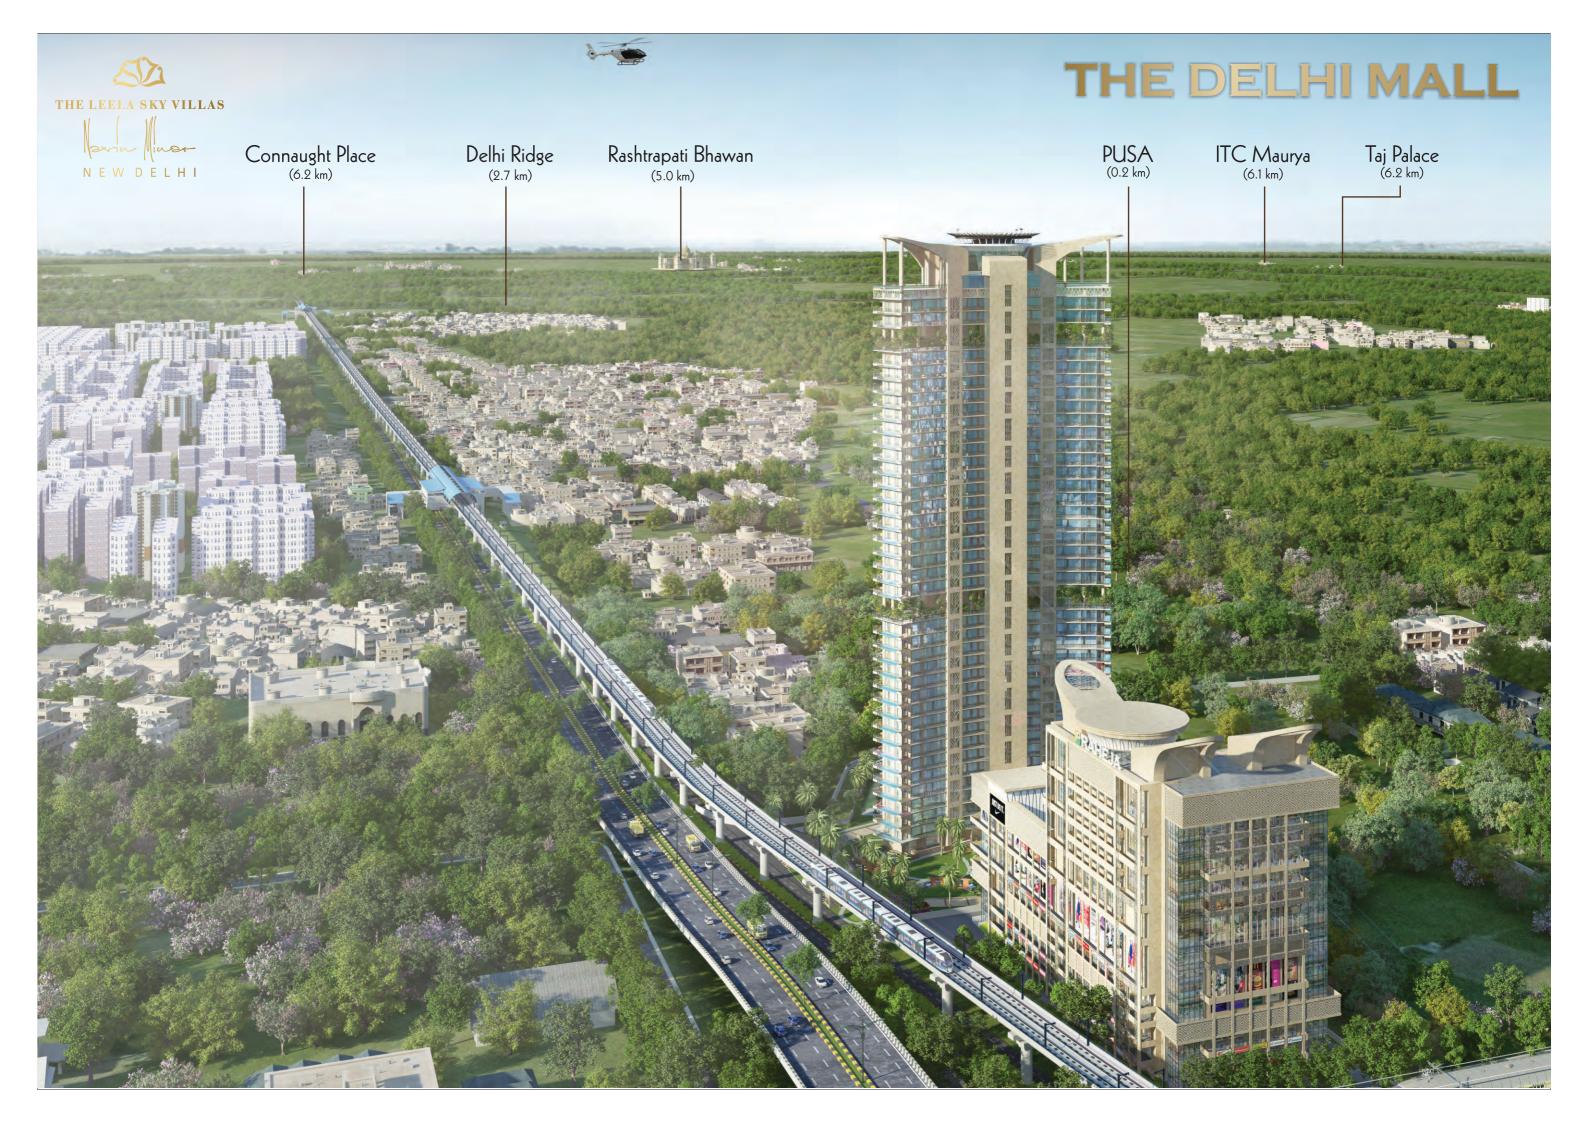

#### Some prominent residential areas

(Within a radius of 3 km & a drive time of up to 10 minutes)

- Karol Bagh
- Punjabi Bagh
- Kirti Nagar
- Naraina Vihar

- Patel Nagar
- Rajinder Nagar
- Moti Nagar
- Karam Pura

(Within a radius of 5 km & a drive time of up to 15 minutes)

- Paschim Vihar
- Janak Puri
- Civil Lines
- Ashok Vihar
- Shalimar Bagh
- Rohini
- Tagore Garden

- Maya Puri
- Hari Nagar
- Gole Market
- President Estate
- Chanakya Puri
- Shalimar Bagh
- Rani Bagh

(Within a radius of 10 km & a drive time of up to 30 minutes)

- Sunder Nagar
- IGI Airport
- Vasant Vihar
- Vasant Kunj
- R. K. Puram
- Munirka
- Moti Bagh
- Dwarka

- Safdarjung Enclave
- Jor Bagh
- Sarojini Nagar
- Kamla Nagar
- Model Town
- Shalimar Bagh
- Rohini
- Lodhi Colony