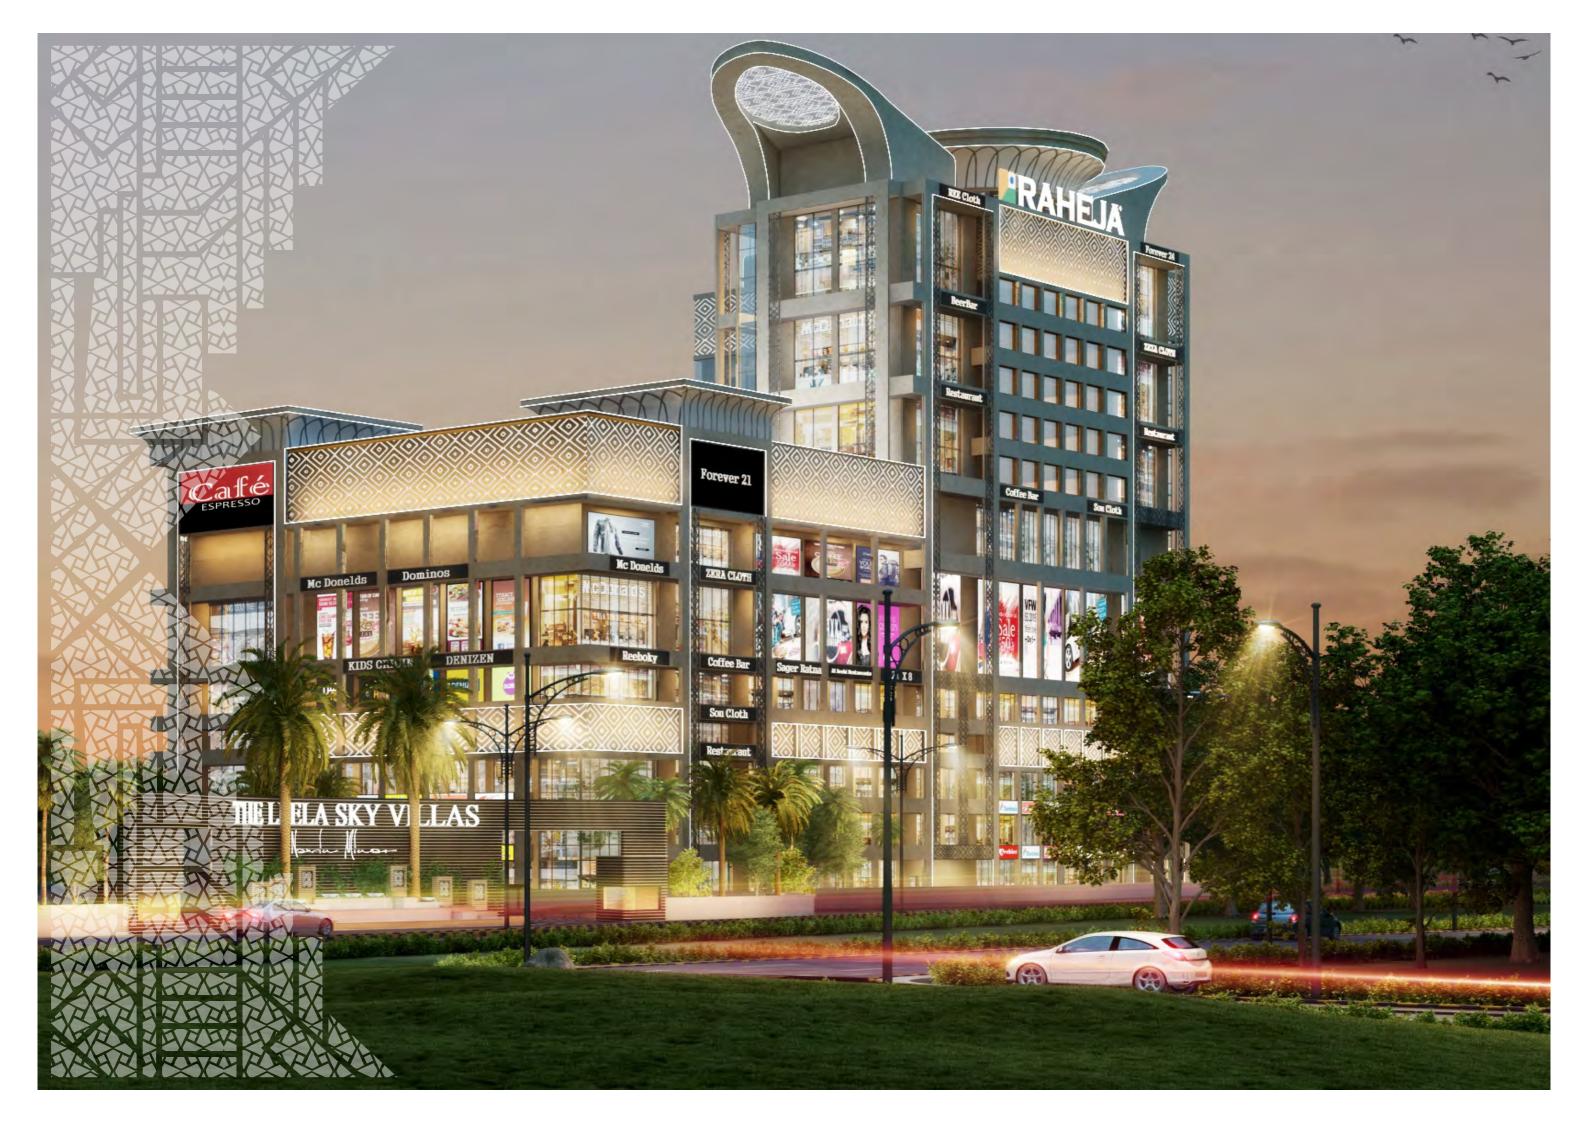

# THE DELHI MALL

Highest Planned Restaurant/Observatory in New Delhi, atop The Leela Sky Villas, Navin Minar will be accessible through a cover charge to the visitors of the Delhi Mall, New Delhi.