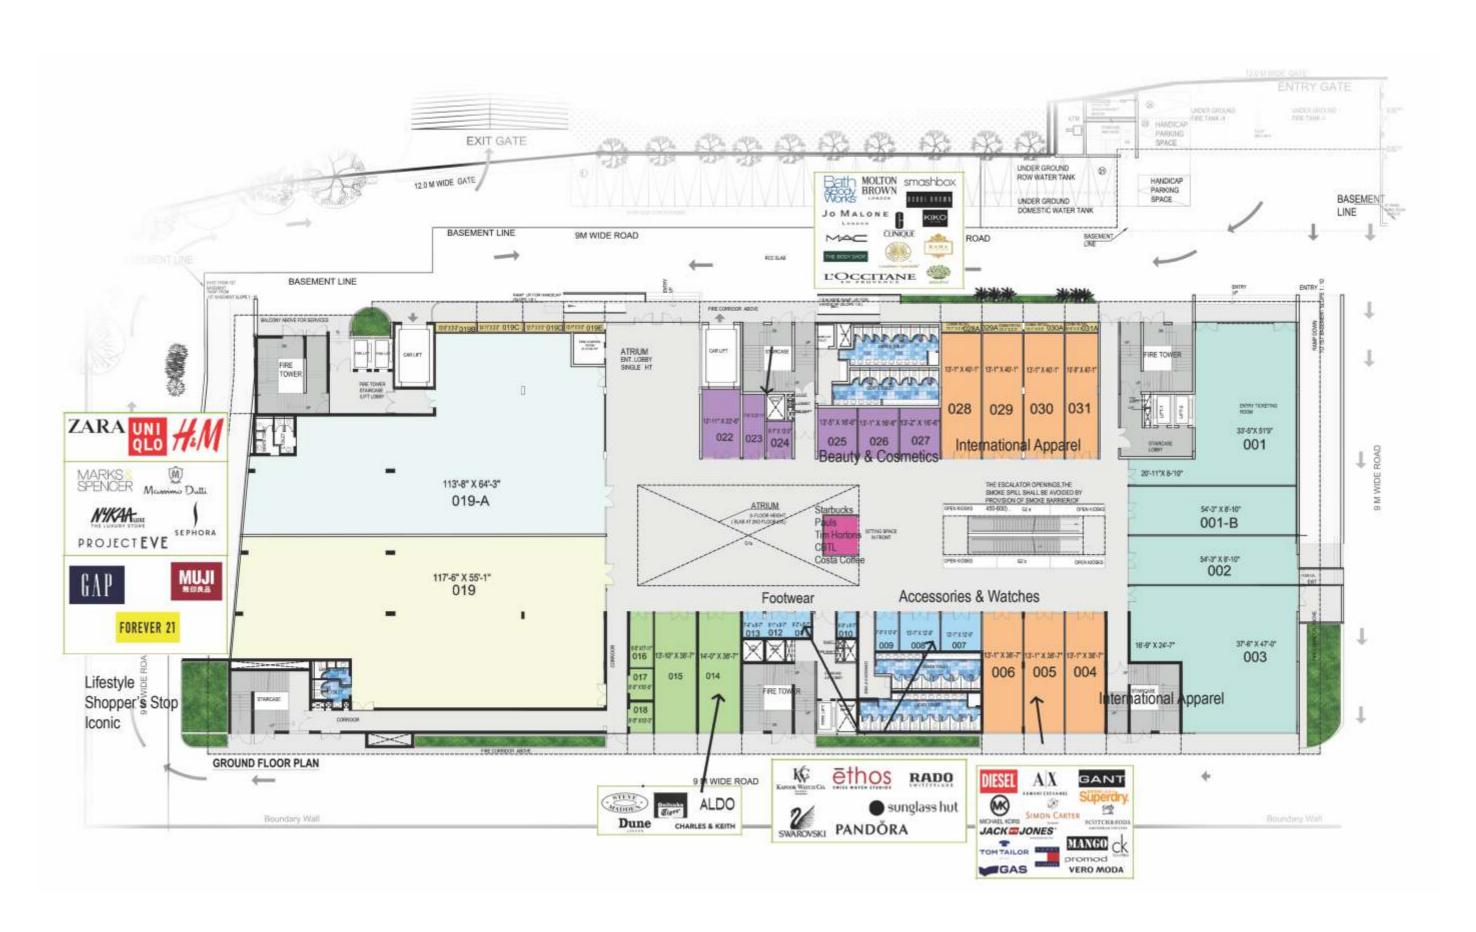

#### The Retail

The Retail experience spread over 3 floors will have Anchor Stores, a Central Atrium, Premium brands attuned to the needs of the surrounding Residential Areas.

The Showrooms on the upper 5 levels of Delhi Mall with a MLCP attached to them are reserved for uses like Jewellery Showrooms, Automobile Showrooms etc. The higher floors give high visibility to the brands from the high traffic flyover on the Patel Rd. as well as entire Central/ West Delhi catchment.

## The Retail

The Retail experience spread over 3 floors will have Anchor Stores, a Central Atrium, Premium brands attuned to the needs of elite Delhiities.

5 TH FLOOR PLAN

7TH, 8TH, 9TH.& 10 TH (4-TYPICAL FLOOR PLAN)