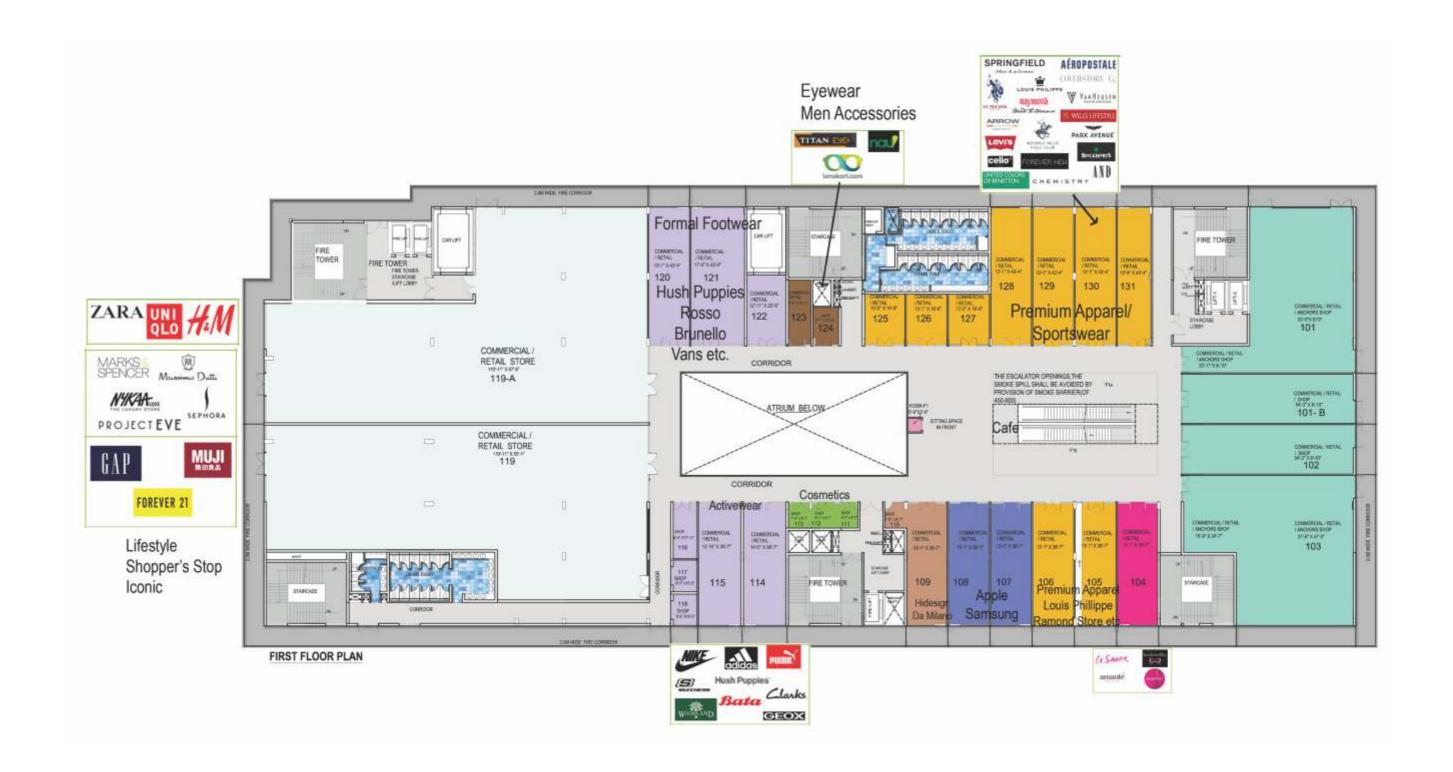

#### The Retail

The Retail experience spread over 3 floors will have Anchor Stores, a Central Atrium, Premium brands attuned to the needs of the surrounding Residential Areas.

The Showrooms on the upper 5 levels of Delhi Mall with a MLCP attached to them are reserved for uses like Jewellery Showrooms, Automobile Showrooms etc. The higher floors give high visibility to the brands from the high traffic flyover on the Patel Rd. as well as entire Central/ West Delhi catchment.

## The Retail

The Retail experience spread over 3 floors will have Anchor Stores, a Central Atrium, Premium brands attuned to the needs of elite Delhiities.

5 TH FLOOR PLAN

7TH, 8TH, 9TH.& 10 TH (4-TYPICAL FLOOR PLAN)