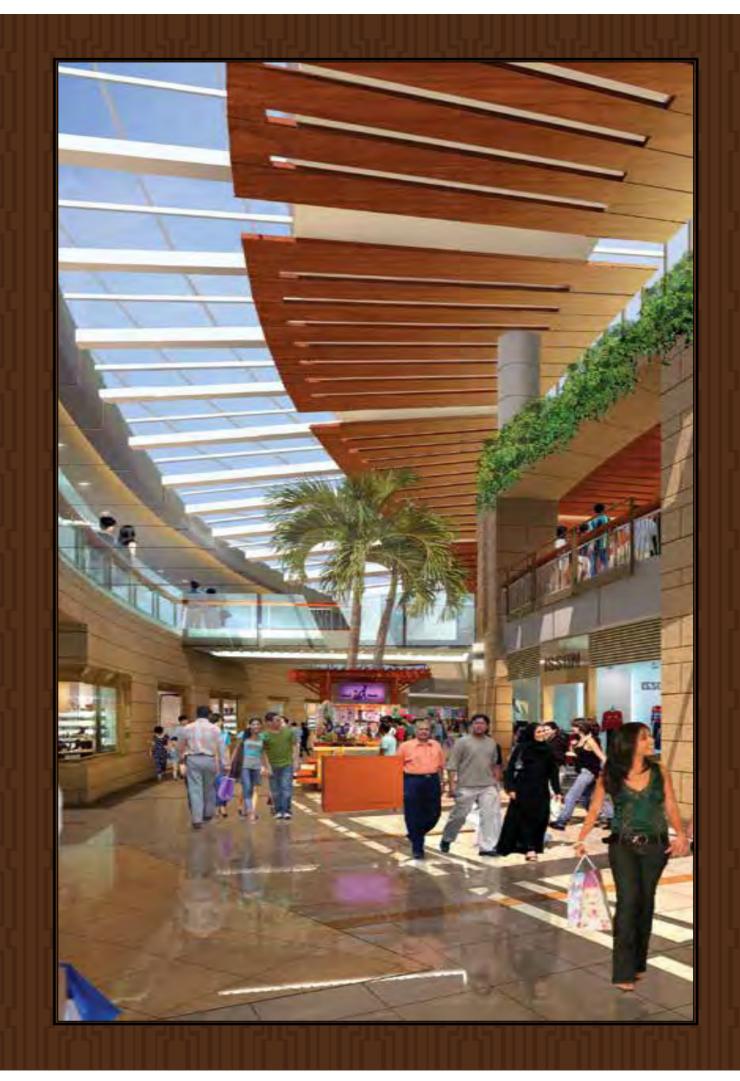

#### The Retail

The Retail experience spread over 3 floors will have Anchor Stores, a Central Atrium, Premium brands attuned to the needs of the surrounding Residential Areas.

The Showrooms on the upper 5 levels of Delhi Mall with a MLCP attached to them are reserved for uses like Jewellery Showrooms, Automobile Showrooms etc. The higher floors give high visibility to the brands from the high traffic flyover on the Patel Rd. as well as entire Central/ West Delhi catchment.

## The Retail

The Retail experience spread over 3 floors will have Anchor Stores, a Central Atrium, Premium brands attuned to the needs of elite Delhiities.

5 TH FLOOR PLAN

7TH, 8TH, 9TH.& 10 TH (4-TYPICAL FLOOR PLAN)