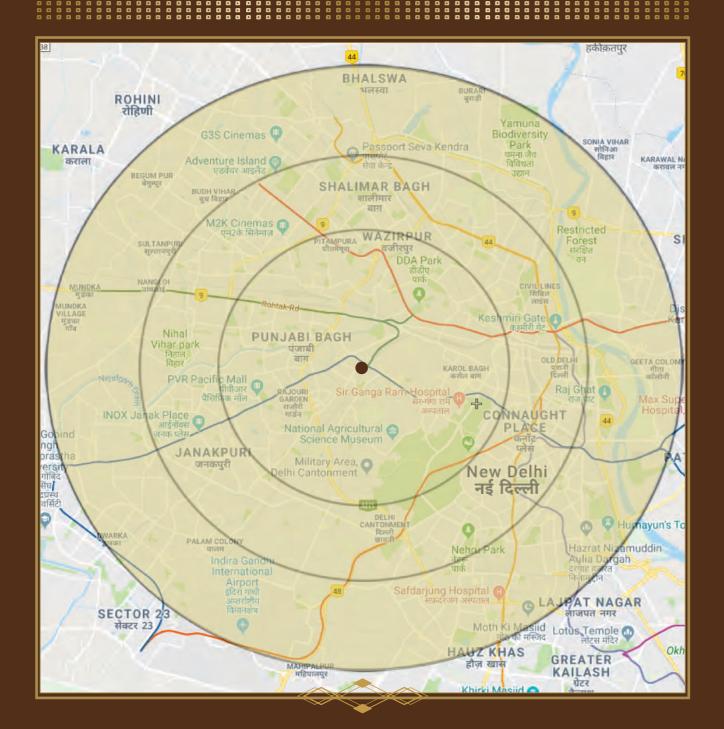

#### DESIDENTIAL CATCHMENT

#### Some prominent residential areas

(Within a radius of 3 km & a drive time of up to 10 minutes)

- Karol Bagh
- Punjabi Bagh
- Kirti Nagar
- Naraina Vihar

- Patel Nagar
- Rajinder Nagar
- Moti Nagar
- Karam Pura

(Within a radius of 5 km & a drive time of up to 15 minutes)

- Paschim Vihar
- Janak Puri
- Civil Lines
- Ashok Vihar
- Shalimar Bagh
- Rohini
- Tagore Garden

- Maya Puri
- Hari Nagar
- Gole Market
- President Estate
- Chanakya Puri
- Shalimar Bagh
- Rani Bagh

(Within a radius of 10 km & a drive time of up to 30 minutes)

- Sunder Nagar
- IGI Airport
- Vasant Vihar
- Vasant Kunj
- R. K. Puram
- Munirka
- Moti Bagh
- Dwarka

- Safdarjung Enclave
- Jor Bagh
- Sarojini Nagar
- Kamla Nagar
- Model Town
- Shalimar Bagh
- Rohini
- Lodhi Colony