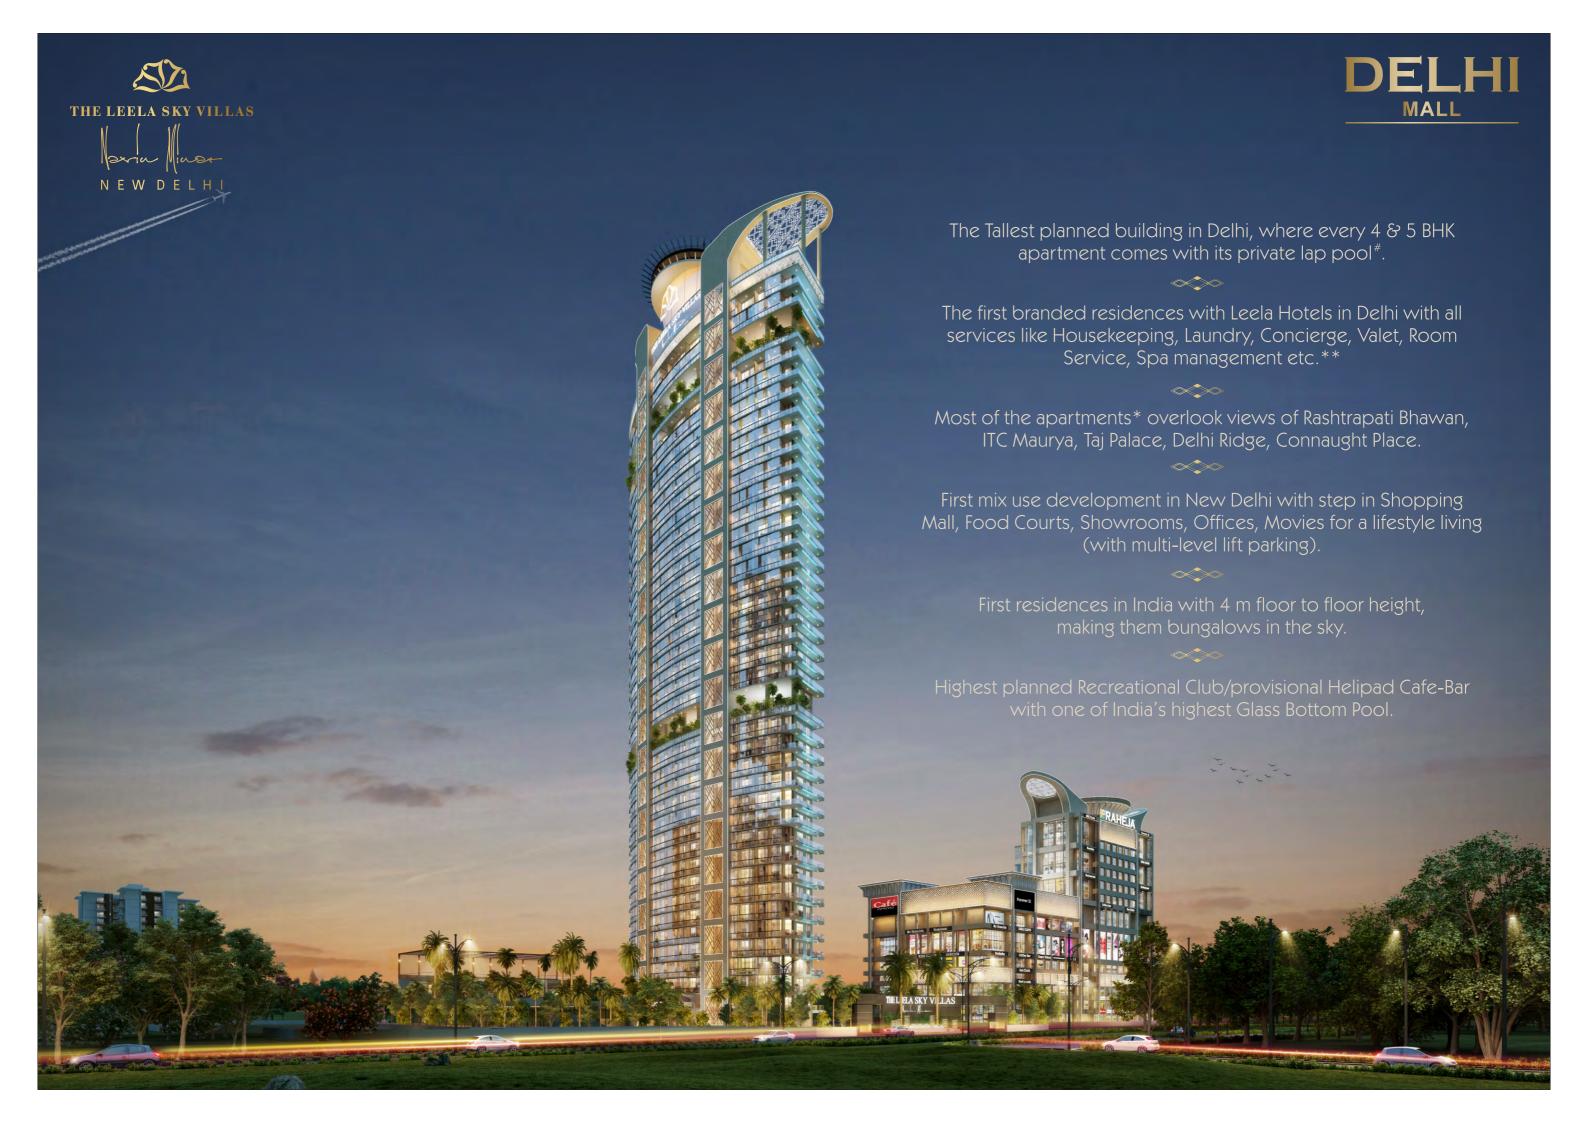

# THE DELHI MALL

Highest Planned Restaurant/Observatory in New Delhi, atop The Leela Sky Villas, Navin Minar will be accessible through a cover charge to the visitors of the Delhi Mall, New Delhi.