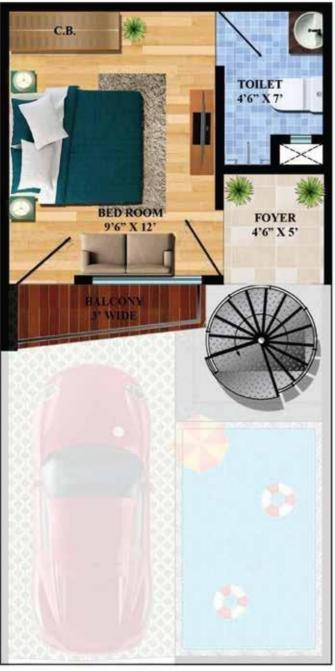

# VILLA TYPE -1 15'0 X30'0 (50 Sq.Yd.)

15'0 X30'0 (50 Sq.Yd.) DUPLEX

|       | A15<br>50 Sq.yd. |               | A30<br>50 Sq.yd. | A45<br>50 Sq.yd.  |               | B12<br>104 Sq.yd.          | 46         |
|-------|------------------|---------------|------------------|-------------------|---------------|----------------------------|------------|
|       | A14<br>50 Sq.yd. |               | A29<br>50 Sq.yd. | A44<br>50 Sq.yd.  |               | B11<br>104 Sq.yd           | 200        |
| **    | A13<br>50 Sq.yd. |               | A28<br>50 Sq.yd. | A43<br>50 Sq. yd. |               | B10                        |            |
|       | A12<br>50 Sq.yd. |               | A27<br>50 Sq.yd. | A42<br>50 Sq.yd.  |               | 104 Sq.yd.                 | 40         |
|       | A11<br>50 Sq.yd. | 1             | A26<br>50 Sq.yd. | A41<br>50 Sq.yd.  |               | B9<br>104 Sq.yd.           |            |
| 0     | A10<br>50 Sq.yd. |               | A25<br>50 Sq.yd. | A40<br>50 Sq.yd.  |               | B8<br>104 Sq.yd.           |            |
|       | A9<br>50 Sq.yd.  | 20            | A24<br>50 Sq.yd. | A39<br>50 Sq.yd.  |               | B7                         |            |
|       | A8<br>50 Sq.yd.  | 20' WIDE ROAD | A23<br>50 Sq.yd. | A38<br>50 Sq.yd.  | 20' WIDE ROAD | 104 Sq.yd.                 | - See      |
|       | A7<br>50 Sq.yd.  | E RO          | A22<br>50 Sq.yd. | A37<br>50 Sq.yd.  | ROA           | B6<br>104 Sq.yd            | 0          |
|       | A6<br>50 Sq.yd.  | AD -          | A21<br>50 Sq.yd. | A36<br>50 Sq.yd.  | D —           | B5<br>104 Sq.yd.           |            |
|       | A5<br>50 Sq.yd.  |               | A20<br>50 Sq.yd. | A35<br>50 Sq.yd.  |               | B4<br>104 Sq. yd.          | 6          |
| (ALC) | A4<br>50 Sq.yd.  |               | A19<br>50 Sq.yd. | A34<br>50 Sq.yd.  |               | B3                         | -          |
| 0     | A3<br>50 Sq.yd.  |               | A18<br>50 Sq.yd. | A33<br>50 Sq. yd. | J             | 104 Sq.yd.                 | <b>(2)</b> |
|       | A2<br>50 Sq.yd   |               | A17<br>50 Sq.yd. | A32<br>50 Sq.yd.  |               | B2<br>104 Sq.yd.           |            |
|       | A1<br>50 Sq.yd.  | •             | A16<br>50 Sq.yd. | A31<br>50 Sq.yd.  |               | B1<br>104 Sq.yd.           | + 2        |
|       | SHOP SHOP SHOP   |               | SHOP SHOP SHOP   |                   |               | SHOP SHOP SHOP 10 11 12 13 | SHOP<br>14 |
| 17.20 |                  |               | - MAIN           | DOAD              | <b>A</b>      |                            |            |

18'9" X 50' = 104 Sq.Yd.

SHOP- 10' X19'

NIRVANA -1
LOCATION - DANKAUR