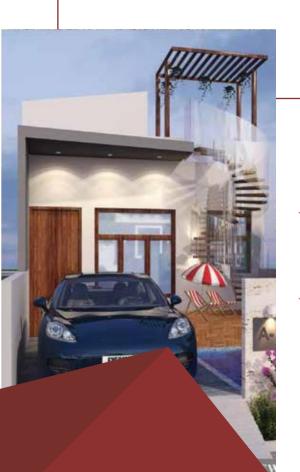

# VILLA TYPE -1 15'0 X30'0 (50 Sq.Yd.)

15'0 X30'0 (50 Sq.Yd.) DUPLEX

|       | A15<br>50 Sq.yd. |               | A30<br>50 Sq.yd. | A45<br>50 Sq.yd.  |               | B12<br>104 Sq.yd.          | 46         |
|-------|------------------|---------------|------------------|-------------------|---------------|----------------------------|------------|
|       | A14<br>50 Sq.yd. |               | A29<br>50 Sq.yd. | A44<br>50 Sq.yd.  |               | B11<br>104 Sq.yd           | 200        |
| **    | A13<br>50 Sq.yd. |               | A28<br>50 Sq.yd. | A43<br>50 Sq. yd. |               | B10                        |            |
|       | A12<br>50 Sq.yd. |               | A27<br>50 Sq.yd. | A42<br>50 Sq.yd.  |               | 104 Sq.yd.                 | 40         |
|       | A11<br>50 Sq.yd. | 1             | A26<br>50 Sq.yd. | A41<br>50 Sq.yd.  |               | B9<br>104 Sq.yd.           |            |
| 0     | A10<br>50 Sq.yd. |               | A25<br>50 Sq.yd. | A40<br>50 Sq.yd.  |               | B8<br>104 Sq.yd.           |            |
|       | A9<br>50 Sq.yd.  | 20            | A24<br>50 Sq.yd. | A39<br>50 Sq.yd.  |               | B7                         |            |
|       | A8<br>50 Sq.yd.  | 20' WIDE ROAD | A23<br>50 Sq.yd. | A38<br>50 Sq.yd.  | 20' WIDE ROAD | 104 Sq.yd.                 | - See      |
|       | A7<br>50 Sq.yd.  | E RO          | A22<br>50 Sq.yd. | A37<br>50 Sq.yd.  | ROA           | B6<br>104 Sq.yd            | 0          |
|       | A6<br>50 Sq.yd.  | AD -          | A21<br>50 Sq.yd. | A36<br>50 Sq.yd.  | D —           | B5<br>104 Sq.yd.           |            |
|       | A5<br>50 Sq.yd.  |               | A20<br>50 Sq.yd. | A35<br>50 Sq.yd.  |               | B4<br>104 Sq. yd.          | 6          |
| (ALC) | A4<br>50 Sq.yd.  |               | A19<br>50 Sq.yd. | A34<br>50 Sq.yd.  |               | B3                         | -          |
| 0     | A3<br>50 Sq.yd.  |               | A18<br>50 Sq.yd. | A33<br>50 Sq. yd. | J             | 104 Sq.yd.                 | <b>(2)</b> |
|       | A2<br>50 Sq.yd   |               | A17<br>50 Sq.yd. | A32<br>50 Sq.yd.  |               | B2<br>104 Sq.yd.           |            |
|       | A1<br>50 Sq.yd.  | •             | A16<br>50 Sq.yd. | A31<br>50 Sq.yd.  |               | B1<br>104 Sq.yd.           | + 2        |
|       | SHOP SHOP SHOP   |               | SHOP SHOP SHOP   |                   |               | SHOP SHOP SHOP 10 11 12 13 | SHOP<br>14 |
| 17.20 |                  |               | - MAIN           | DOAD              | <b>A</b>      |                            |            |

18'9" X 50' = 104 Sq.Yd.

SHOP- 10' X19'

NIRVANA -1
LOCATION - DANKAUR