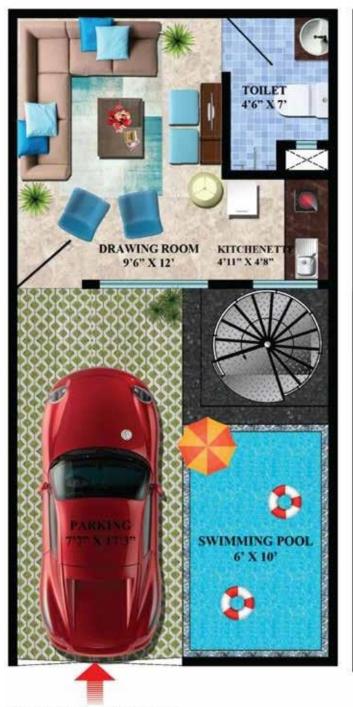

GROUND FLOOR PLAN

FIRST FLOOR PLAN

# VILLA TYPE -1 15'0 X30'0 (50 Sq.Yd.)

15'0 X30'0 (50 Sq.Yd.) DUPLEX

|       | A15<br>50 Sq.yd. |               | A30<br>50 Sq.yd. | A45<br>50 Sq.yd.  |               | B12<br>104 Sq.yd.          | 46         |
|-------|------------------|---------------|------------------|-------------------|---------------|----------------------------|------------|
|       | A14<br>50 Sq.yd. |               | A29<br>50 Sq.yd. | A44<br>50 Sq.yd.  |               | B11<br>104 Sq.yd           | 200        |
| **    | A13<br>50 Sq.yd. |               | A28<br>50 Sq.yd. | A43<br>50 Sq. yd. |               | B10                        |            |
|       | A12<br>50 Sq.yd. |               | A27<br>50 Sq.yd. | A42<br>50 Sq.yd.  |               | 104 Sq.yd.                 | 40         |
|       | A11<br>50 Sq.yd. | 1             | A26<br>50 Sq.yd. | A41<br>50 Sq.yd.  |               | B9<br>104 Sq.yd.           |            |
| 0     | A10<br>50 Sq.yd. |               | A25<br>50 Sq.yd. | A40<br>50 Sq.yd.  |               | B8<br>104 Sq.yd.           |            |
|       | A9<br>50 Sq.yd.  | 20            | A24<br>50 Sq.yd. | A39<br>50 Sq.yd.  |               | B7                         |            |
|       | A8<br>50 Sq.yd.  | 20' WIDE ROAD | A23<br>50 Sq.yd. | A38<br>50 Sq.yd.  | 20' WIDE ROAD | 104 Sq.yd.                 | - See      |
|       | A7<br>50 Sq.yd.  | E RO          | A22<br>50 Sq.yd. | A37<br>50 Sq.yd.  | ROA           | B6<br>104 Sq.yd            | 0          |
|       | A6<br>50 Sq.yd.  | AD -          | A21<br>50 Sq.yd. | A36<br>50 Sq.yd.  | D —           | B5<br>104 Sq.yd.           |            |
|       | A5<br>50 Sq.yd.  |               | A20<br>50 Sq.yd. | A35<br>50 Sq.yd.  |               | B4<br>104 Sq. yd.          | 6          |
| (ALC) | A4<br>50 Sq.yd.  |               | A19<br>50 Sq.yd. | A34<br>50 Sq.yd.  |               | B3                         | -          |
| 0     | A3<br>50 Sq.yd.  |               | A18<br>50 Sq.yd. | A33<br>50 Sq. yd. | J             | 104 Sq.yd.                 | <b>(2)</b> |
|       | A2<br>50 Sq.yd   |               | A17<br>50 Sq.yd. | A32<br>50 Sq.yd.  |               | B2<br>104 Sq.yd.           |            |
|       | A1<br>50 Sq.yd.  | •             | A16<br>50 Sq.yd. | A31<br>50 Sq.yd.  |               | B1<br>104 Sq.yd.           | + 2        |
|       | SHOP SHOP SHOP   |               | SHOP SHOP SHOP   |                   |               | SHOP SHOP SHOP 10 11 12 13 | SHOP<br>14 |
| 17.20 |                  |               | - MAIN           | DOAD              | <b>A</b>      |                            |            |