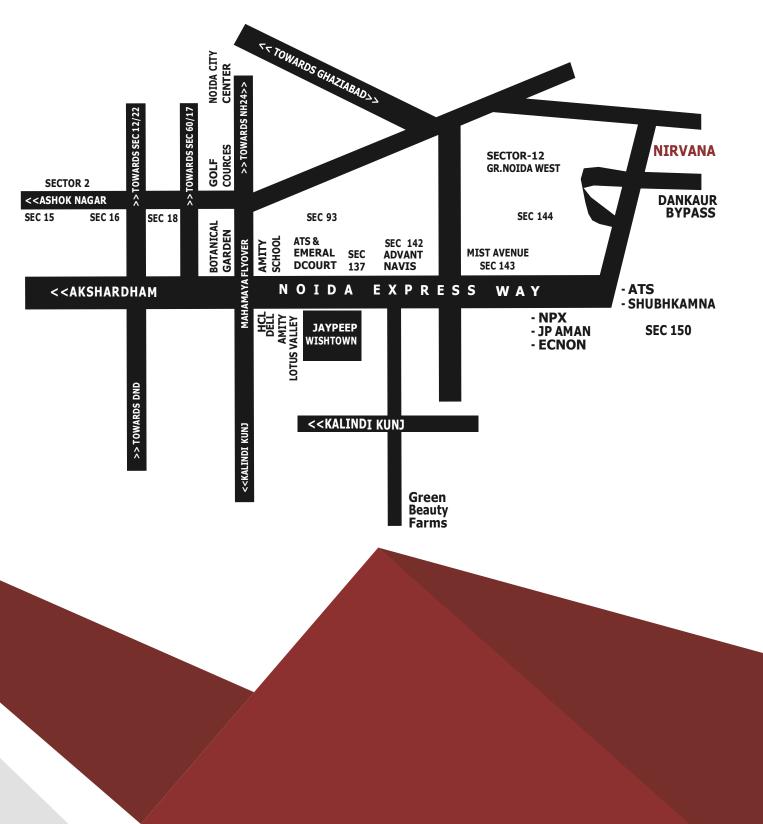

3<br>50 Sq.yd.  |               | A18<br>50 Sq.yd. | A33<br>50 Sq. yd. | J             | 104 Sq.yd.                 | <b>(2)</b> |
|       | A2<br>50 Sq.yd   |               | A17<br>50 Sq.yd. | A32<br>50 Sq.yd.  |               | B2<br>104 Sq.yd.           |            |
|       | A1<br>50 Sq.yd.  | •             | A16<br>50 Sq.yd. | A31<br>50 Sq.yd.  |               | B1<br>104 Sq.yd.           | + 2        |
|       | SHOP SHOP SHOP   |               | SHOP SHOP SHOP   |                   |               | SHOP SHOP SHOP 10 11 12 13 | SHOP<br>14 |
| 17.20 |                  |               | - MAIN           | DOAD              | <b>A</b>      |                            |            |



18'9" X 50' = 104 Sq.Yd.

SHOP- 10' X19'

NIRVANA -1
LOCATION - DANKAUR





## **Location Map**