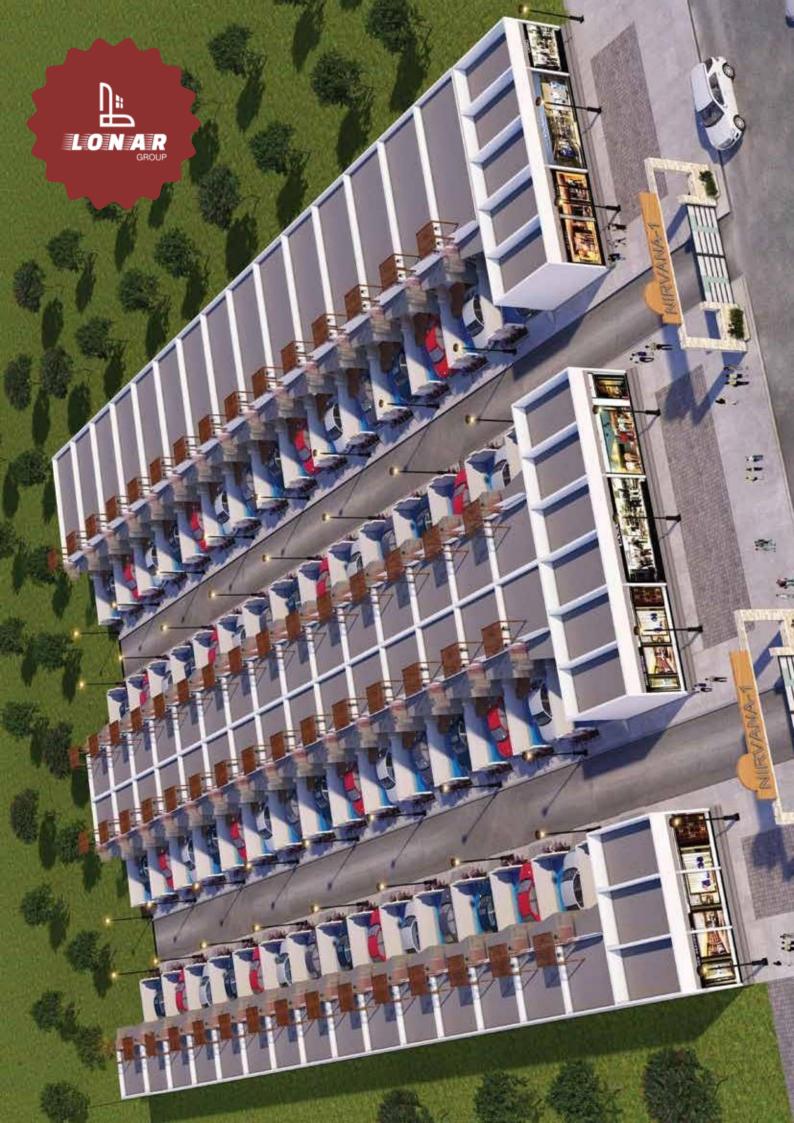

# VILLA TYPE -1 15'0 X30'0 (50 Sq.Yd.)

15'0 X30'0 (50 Sq.Yd.) DUPLEX

|       | A15<br>50 Sq.yd. |               | A30<br>50 Sq.yd. | A45<br>50 Sq.yd.  |               | B12<br>104 Sq.yd.          | 46         |
|-------|------------------|---------------|------------------|-------------------|---------------|----------------------------|------------|
|       | A14<br>50 Sq.yd. |               | A29<br>50 Sq.yd. | A44<br>50 Sq.yd.  |               | B11<br>104 Sq.yd           | 200        |
| **    | A13<br>50 Sq.yd. |               | A28<br>50 Sq.yd. | A43<br>50 Sq. yd. |               | B10                        |            |
|       | A12<br>50 Sq.yd. |               | A27<br>50 Sq.yd. | A42<br>50 Sq.yd.  |               | 104 Sq.yd.                 | 40         |
|       | A11<br>50 Sq.yd. | 1             | A26<br>50 Sq.yd. | A41<br>50 Sq.yd.  |               | B9<br>104 Sq.yd.           |            |
| 0     | A10<br>50 Sq.yd. |               | A25<br>50 Sq.yd. | A40<br>50 Sq.yd.  |               | B8<br>104 Sq.yd.           |            |
|       | A9<br>50 Sq.yd.  | 20            | A24<br>50 Sq.yd. | A39<br>50 Sq.yd.  |               | B7                         |            |
|       | A8<br>50 Sq.yd.  | 20' WIDE ROAD | A23<br>50 Sq.yd. | A38<br>50 Sq.yd.  | 20' WIDE ROAD | 104 Sq.yd.                 | - See      |
|       | A7<br>50 Sq.yd.  | E RO          | A22<br>50 Sq.yd. | A37<br>50 Sq.yd.  | ROA           | B6<br>104 Sq.yd            | 0          |
|       | A6<br>50 Sq.yd.  | AD -          | A21<br>50 Sq.yd. | A36<br>50 Sq.yd.  | D —           | B5<br>104 Sq.yd.           |            |
|       | A5<br>50 Sq.yd.  |               | A20<br>50 Sq.yd. | A35<br>50 Sq.yd.  |               | B4<br>104 Sq. yd.          | 6          |
| (ALC) | A4<br>50 Sq.yd.  |               | A19<br>50 Sq.yd. | A34<br>50 Sq.yd.  |               | B3                         | -          |
| 0     | A3<br>50 Sq.yd.  |               | A18<br>50 Sq.yd. | A33<br>50 Sq. yd. | J             | 104 Sq.yd.                 | <b>(2)</b> |
|       | A2<br>50 Sq.yd   |               | A17<br>50 Sq.yd. | A32<br>50 Sq.yd.  |               | B2<br>104 Sq.yd.           |            |
|       | A1<br>50 Sq.yd.  | •             | A16<br>50 Sq.yd. | A31<br>50 Sq.yd.  |               | B1<br>104 Sq.yd.           | + 2        |
|       | SHOP SHOP SHOP   |               | SHOP SHOP SHOP   |                   |               | SHOP SHOP SHOP 10 11 12 13 | SHOP<br>14 |
| 17.20 |                  |               | - MAIN           | DOAD              | <b>A</b>      |                            |            |

18'9" X 50' = 104 Sq.Yd.

SHOP- 10' X19'

NIRVANA -1
LOCATION - DANKAUR