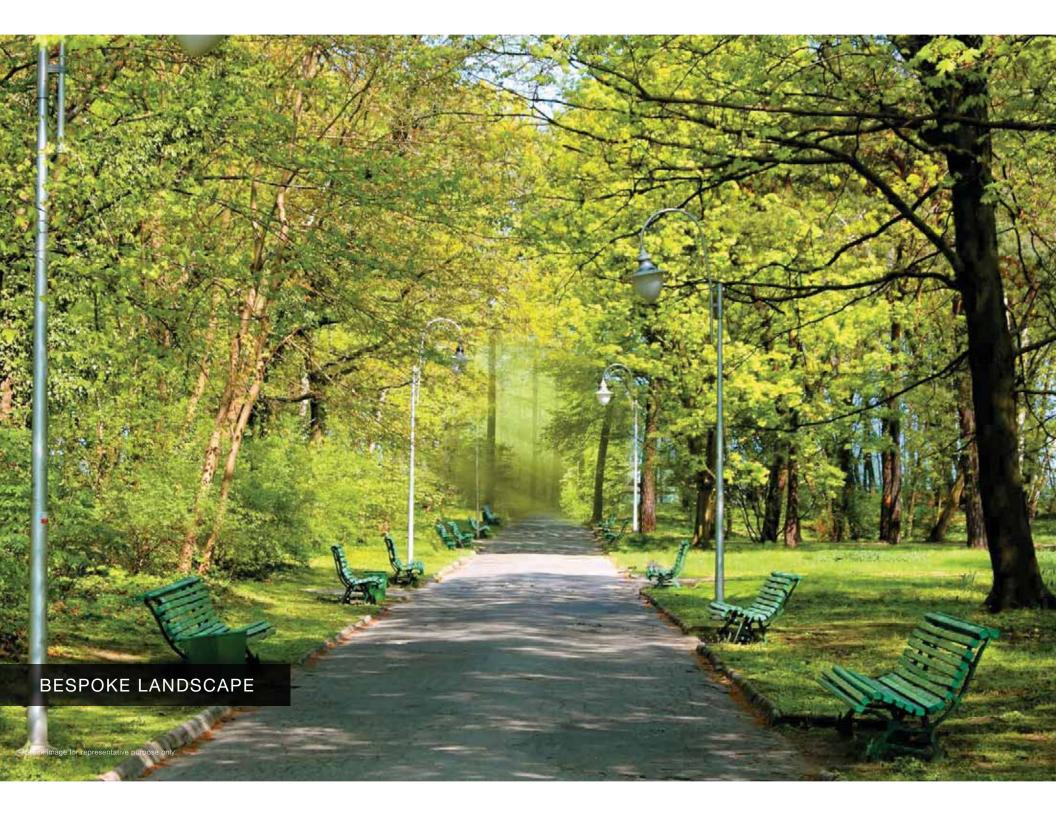

native, naturalised and ornamental species
- · Will incorporate about 45,000 shrubs to its green cover
- · A unique ecosystem comprising of plants, small animals, insects, birds, butterflies etc.

\*https://www.timesnownews.com/india/article/noida-park-martyrs-freedom-fighters-august-15-shaheed-bhagat-singh-park-sector-150-uttar-pradesh-pulwama-news/367861

\*Proposed. Not to be a part of Godrej Palm Retreat



MEGA SPORTS CITY – 9 HOLE GOLF COURSE & GOLF CLUB

INTERNATIONAL STANDARD
CRICKET ACADEMY





■ EXPANSIVE RETAIL AND ENTERTAINMENT CENTRE

\*Proposed to be developed. Not a part of the project. It will be developed by a third party for which the developer is not responsible.



## MASTER LAYOUT PLAN

#### SITE PLAN OVERVIEW

- 01. ENTRY/EXIT





Not to scale.























## CLUB AMENITIES



































## TERRACE GARDEN AMENITIES































































## INVENTORY DETAILS

| Typology | Carpet Area<br>(In Square Meter) | Exclusive Area<br>(In Square Meter) | Total Area<br>(In Square Meter) |
|----------|----------------------------------|-------------------------------------|---------------------------------|
| 2 BHK    | 71.62                            | 11.47                               | 83.09                           |
| 2 BHK    | 71.84                            | 11.58                               | 83.42                           |
| 2 BHK    | 74.37                            | 11.73                               | 86.1                            |
| 2 BHK    | 90.81