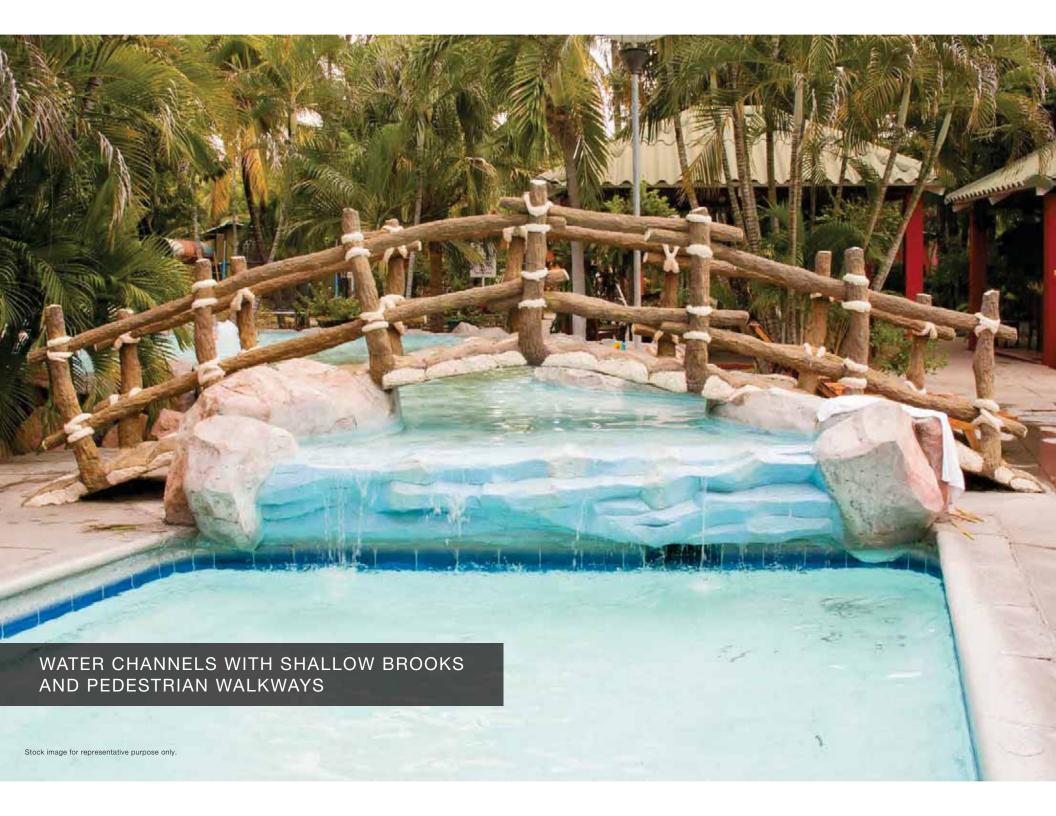

58 native, naturalised and ornamental species
- · Will incorporate about 45,000 shrubs to its green cover
- · A unique ecosystem comprising of plants, small animals, insects, birds, butterflies etc.

\*https://www.timesnownews.com/india/article/noida-park-martyrs-freedom-fighters-august-15-shaheed-bhagat-singh-park-sector-150-uttar-pradesh-pulwama-news/367861

\*Proposed. Not to be a part of Godrej Palm Retreat



MEGA SPORTS CITY – 9 HOLE GOLF COURSE & GOLF CLUB

INTERNATIONAL STANDARD
CRICKET ACADEMY





■ EXPANSIVE RETAIL AND ENTERTAINMENT CENTRE

\*Proposed to be developed. Not a part of the project. It will be developed by a third party for which the developer is not responsible.



## MASTER LAYOUT PLAN

#### SITE PLAN OVERVIEW

- 01. ENTRY/EXIT





Not to scale.























## CLUB AMENITIES



































## TERRACE GARDEN AMENITIES































































## INVENTORY DETAILS

| Typology | Carpet Area<br>(In Square Meter) | Exclusive Area<br>(In Square Meter) | Total Area<br>(In Square Meter) |
|----------|----------------------------------|-------------------------------------|---------------------------------|
| 2 BHK    | 71.62                            | 11.47                               | 83.09                           |
| 2 BHK    | 71.84                            | 11.58                               | 83.42                           |
| 2 BHK    | 74.37                            | 11.73                               | 86.1                            |
| 2 BHK    | 90.81