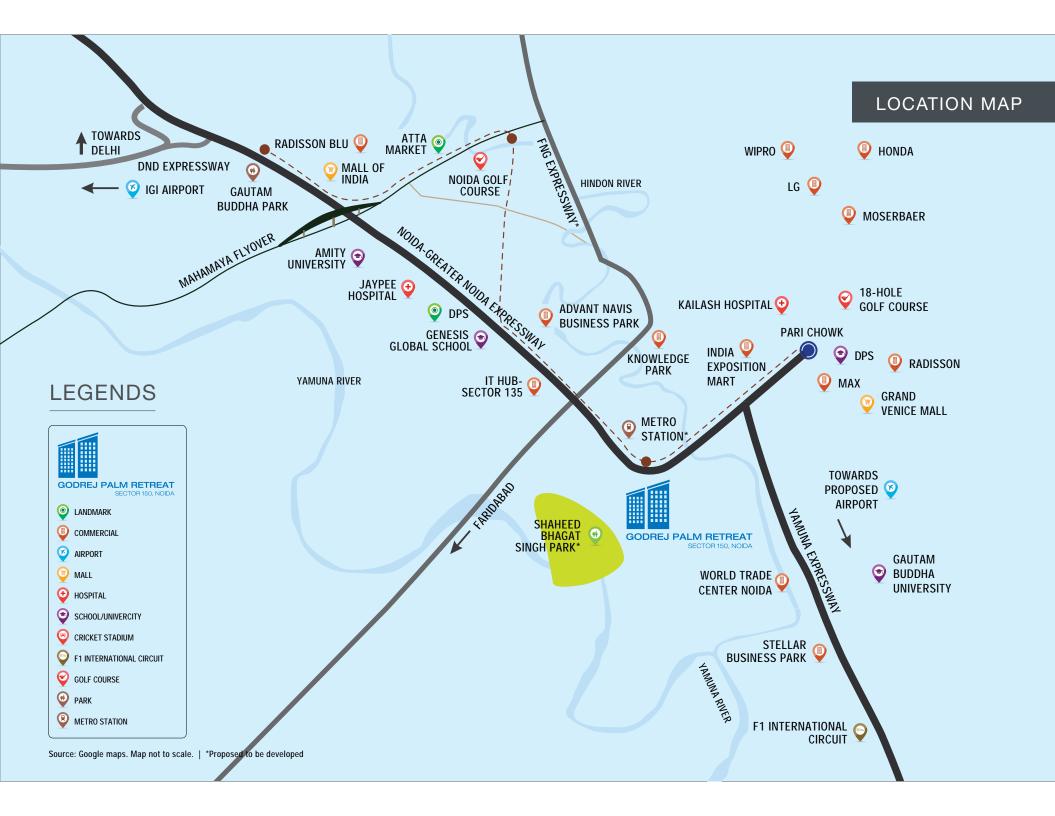

#### WHEN THE BEST OF SOCIAL INFRASTRUCTURE SURROUNDS THE ADDRESS.

- Lotus Valley International School, Sector 126 Noida
- DPS Gautam Budhha Nagar, Sector 132 Noida
- Somerville International School, Sector 132 Noida
- Shriram Millenium School, Sector 135 Noida
- Genesis Global School, Sector 132, Noida

#### colleges & technical institutes

- UP Technical University, Sector 62 Noida
- Amity University, Sector 125 Noida
- · Galgotia University, Sector 17A Greater Noida
- Sharda University, Knowledge Park III - Greater Noida
- · Asian Academy of Film and Television, Sector 16A - Noida

#### HOSPITALS & HEALTHCARE SETUPS

- Fortis, Sector 62 Noida
- Apollo, Sector 26 Noida
- Kailash Hospital, Sector 27 Noida
- Max Hospital, Sector 19 Noida
- · Felix Hospital, Sector 137 Noida

#### CORPORATES

- Honda
- Moser Baer
- LG
- Wipro Technologies
- · Ansal IT City And Parks Ltd.
- NIIT Technologies Ltd.