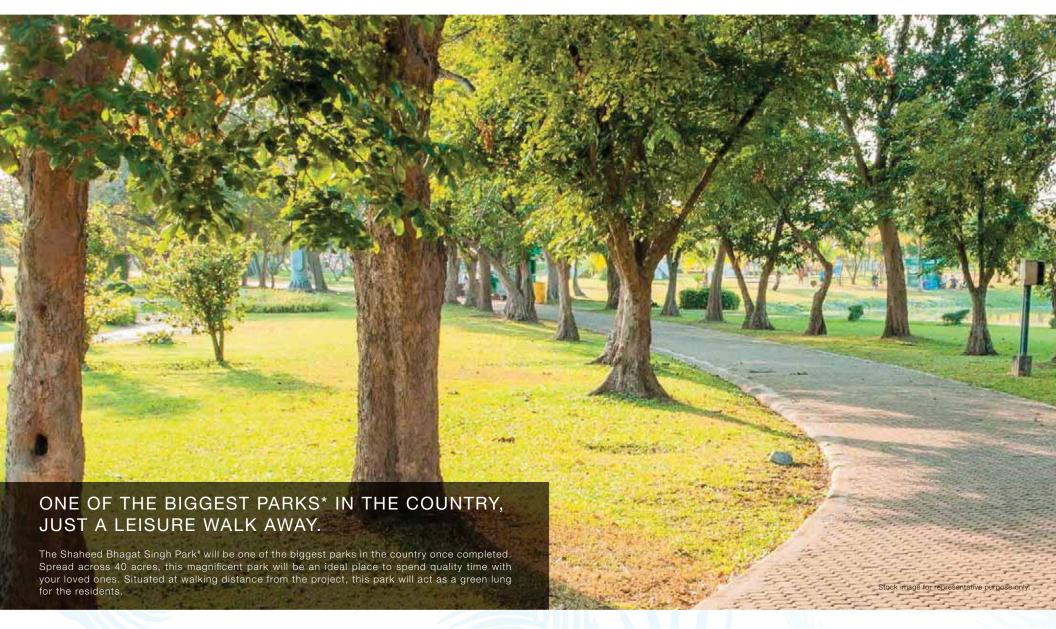

On explaining the details Noida Authority on Sunday said that developed over 600 acre land. sector 150 will be the greenest sector of NCR, 80 percent of the sector will be green while with

42 acre, one of the biggest park in the country is also being developed in the same sector. Apart from that the authority has also planned to develop Sports city.

#### SHAHEED BHAGAT SINGH PARK FEATURES:

- Home to over 2000 large trees comprising of 58 native, naturalised and ornamental species
- · Will incorporate about 45,000 shrubs to its green cover
- · A unique ecosystem comprising of plants, small animals, insects, birds, butterflies etc.

\*https://www.timesnownews.com/india/article/noida-park-martyrs-freedom-fighters-august-15-shaheed-bhagat-singh-park-sector-150-uttar-pradesh-pulwama-news/367861

\*Proposed. Not to be a part of Godrej Palm Retreat