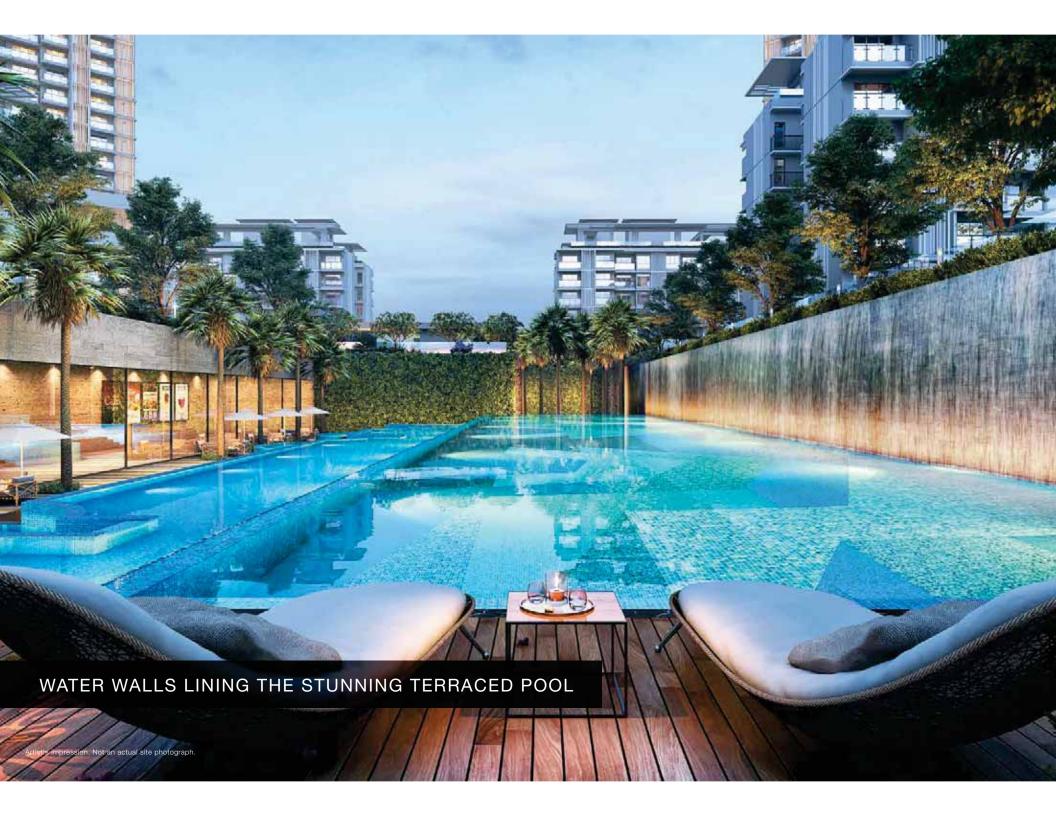

ising of 58 native, naturalised and ornamental species
- · Will incorporate about 45,000 shrubs to its green cover
- · A unique ecosystem comprising of plants, small animals, insects, birds, butterflies etc.

\*https://www.timesnownews.com/india/article/noida-park-martyrs-freedom-fighters-august-15-shaheed-bhagat-singh-park-sector-150-uttar-pradesh-pulwama-news/367861

\*Proposed. Not to be a part of Godrej Palm Retreat



MEGA SPORTS CITY – 9 HOLE GOLF COURSE & GOLF CLUB

INTERNATIONAL STANDARD
CRICKET ACADEMY





■ EXPANSIVE RETAIL AND ENTERTAINMENT CENTRE

\*Proposed to be developed. Not a part of the project. It will be developed by a third party for which the developer is not responsible.



## MASTER LAYOUT PLAN

#### SITE PLAN OVERVIEW

- 01. ENTRY/EXIT





Not to scale.























## CLUB AMENITIES



































## TERRACE GARDEN AMENITIES































































## INVENTORY DETAILS

| Typology | Carpet Area<br>(In Square Meter) | Exclusive Area<br>(In Square Meter) | Total Area<br>(In Square Meter) |
|----------|----------------------------------|-------------------------------------|---------------------------------|
| 2 BHK    | 71.62                            | 11.47                               | 83.09                           |
| 2 BHK    | 71.84                            | 11.58                               | 83.42                           |
| 2 BHK    | 74.37                            | 11.73                               | 86.1                            |
| 2 BHK    | 90.81