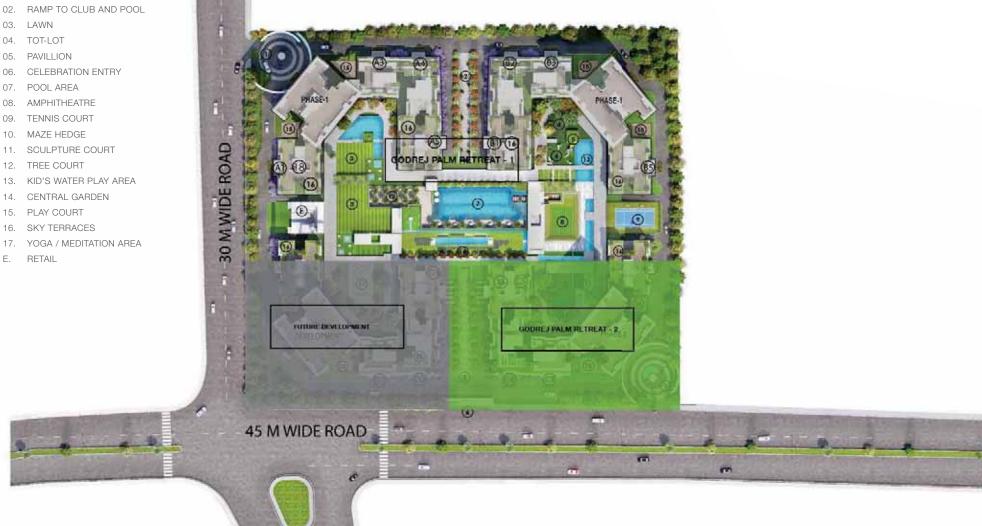

over 2000 large trees comprising of 58 native, naturalised and ornamental species
- · Will incorporate about 45,000 shrubs to its green cover
- · A unique ecosystem comprising of plants, small animals, insects, birds, butterflies etc.

\*https://www.timesnownews.com/india/article/noida-park-martyrs-freedom-fighters-august-15-shaheed-bhagat-singh-park-sector-150-uttar-pradesh-pulwama-news/367861

\*Proposed. Not to be a part of Godrej Palm Retreat



MEGA SPORTS CITY – 9 HOLE GOLF COURSE & GOLF CLUB

INTERNATIONAL STANDARD
CRICKET ACADEMY





■ EXPANSIVE RETAIL AND ENTERTAINMENT CENTRE

\*Proposed to be developed. Not a part of the project. It will be developed by a third party for which the developer is not responsible.



## MASTER LAYOUT PLAN

#### SITE PLAN OVERVIEW

- 01. ENTRY/EXIT





Not to scale.























## CLUB AMENITIES



































## TERRACE GARDEN AMENITIES































































## INVENTORY DETAILS

| Typology | Carpet Area<br>(In Square Meter) | Exclusive Area<br>(In Square Meter) | Total Area<br>(In Square Meter) |
|----------|----------------------------------|-------------------------------------|---------------------------------|
| 2 BHK    | 71.62                            | 11.47                               | 83.09                           |
| 2 BHK    | 71.84                            | 11.58                               | 83.42                           |
| 2 BHK    | 74.37                            | 11.73                               | 86.1