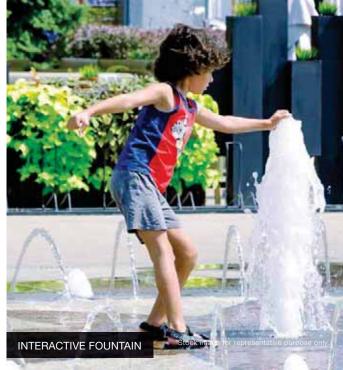

ncorporate about 45,000 shrubs to its green cover
- · A unique ecosystem comprising of plants, small animals, insects, birds, butterflies etc.

\*https://www.timesnownews.com/india/article/noida-park-martyrs-freedom-fighters-august-15-shaheed-bhagat-singh-park-sector-150-uttar-pradesh-pulwama-news/367861

\*Proposed. Not to be a part of Godrej Palm Retreat



MEGA SPORTS CITY – 9 HOLE GOLF COURSE & GOLF CLUB

INTERNATIONAL STANDARD
CRICKET ACADEMY





■ EXPANSIVE RETAIL AND ENTERTAINMENT CENTRE

\*Proposed to be developed. Not a part of the project. It will be developed by a third party for which the developer is not responsible.



## MASTER LAYOUT PLAN

#### SITE PLAN OVERVIEW

- 01. ENTRY/EXIT





Not to scale.























## CLUB AMENITIES



































## TERRACE GARDEN AMENITIES































































## INVENTORY DETAILS

| Typology | Carpet Area<br>(In Square Meter) | Exclusive Area<br>(In Square Meter) | Total Area<br>(In Square Meter) |
|----------|----------------------------------|-------------------------------------|---------------------------------|
| 2 BHK    | 71.62                            | 11.47                               | 83.09                           |
| 2 BHK    | 71.84                            | 11.58                               | 83.42                           |
| 2 BHK    | 74.37                            | 11.73                               | 86.1                            |
| 2 BHK    | 90.81                            | 12.7                                |