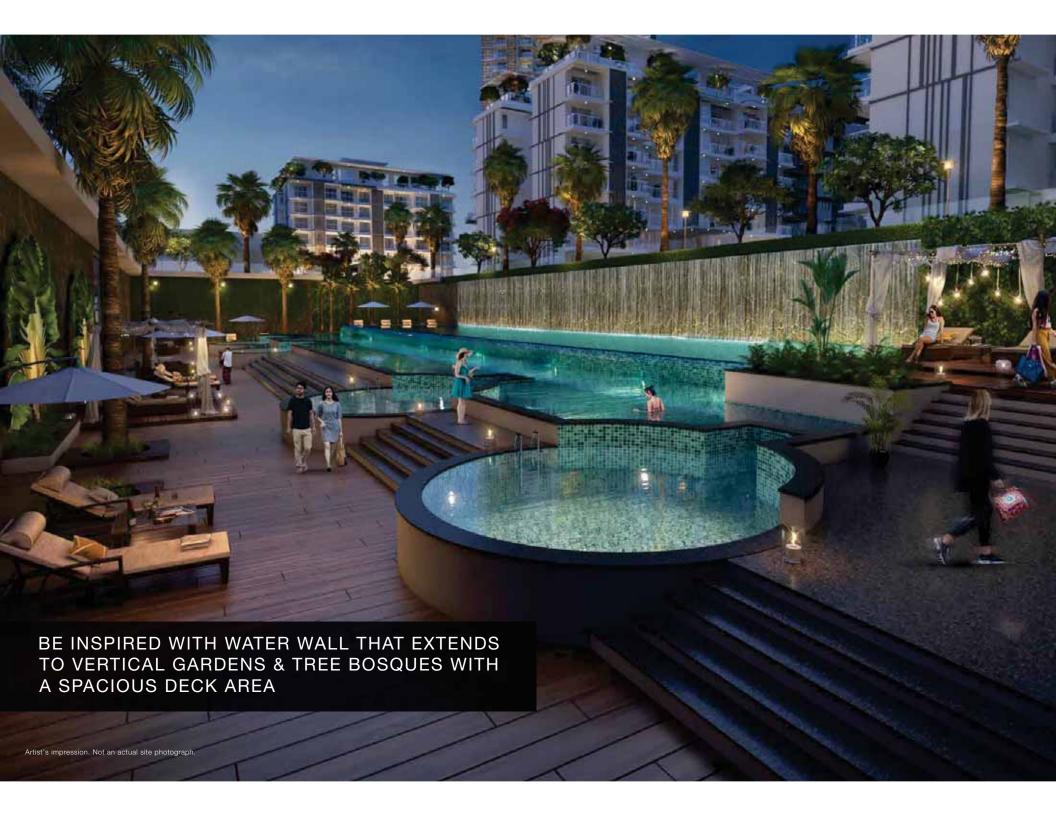

ing of 58 native, naturalised and ornamental species
- · Will incorporate about 45,000 shrubs to its green cover
- · A unique ecosystem comprising of plants, small animals, insects, birds, butterflies etc.

\*https://www.timesnownews.com/india/article/noida-park-martyrs-freedom-fighters-august-15-shaheed-bhagat-singh-park-sector-150-uttar-pradesh-pulwama-news/367861

\*Proposed. Not to be a part of Godrej Palm Retreat



MEGA SPORTS CITY – 9 HOLE GOLF COURSE & GOLF CLUB

INTERNATIONAL STANDARD
CRICKET ACADEMY





■ EXPANSIVE RETAIL AND ENTERTAINMENT CENTRE

\*Proposed to be developed. Not a part of the project. It will be developed by a third party for which the developer is not responsible.



## MASTER LAYOUT PLAN

#### SITE PLAN OVERVIEW

- 01. ENTRY/EXIT





Not to scale.























## CLUB AMENITIES



































## TERRACE GARDEN AMENITIES































































## INVENTORY DETAILS

| Typology | Carpet Area<br>(In Square Meter) | Exclusive Area<br>(In Square Meter) | Total Area<br>(In Square Meter) |
|----------|----------------------------------|-------------------------------------|---------------------------------|
| 2 BHK    | 71.62                            | 11.47                               | 83.09                           |
| 2 BHK    | 71.84                            | 11.58                               | 83.42                           |
| 2 BHK    | 74.37                            | 11.73                               | 86.1                            |
| 2 BHK    | 90.81