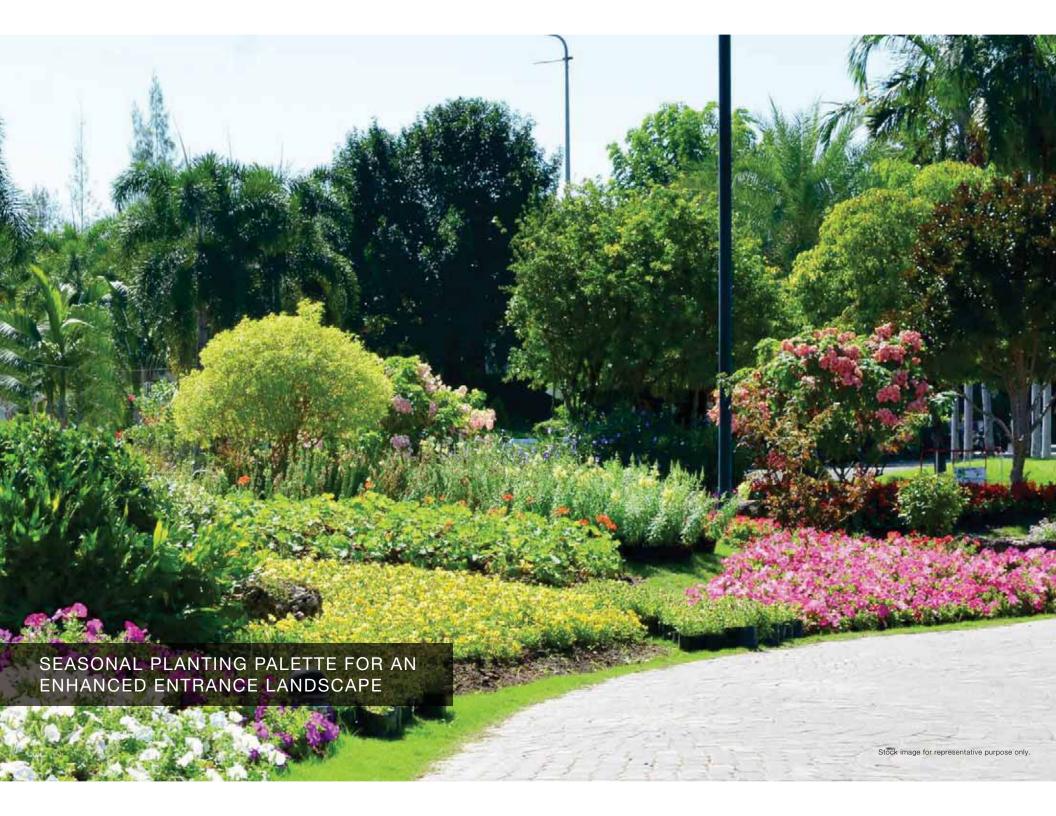

green cover
- · A unique ecosystem comprising of plants, small animals, insects, birds, butterflies etc.

\*https://www.timesnownews.com/india/article/noida-park-martyrs-freedom-fighters-august-15-shaheed-bhagat-singh-park-sector-150-uttar-pradesh-pulwama-news/367861

\*Proposed. Not to be a part of Godrej Palm Retreat



MEGA SPORTS CITY – 9 HOLE GOLF COURSE & GOLF CLUB

INTERNATIONAL STANDARD
CRICKET ACADEMY





■ EXPANSIVE RETAIL AND ENTERTAINMENT CENTRE

\*Proposed to be developed. Not a part of the project. It will be developed by a third party for which the developer is not responsible.



## MASTER LAYOUT PLAN

#### SITE PLAN OVERVIEW

- 01. ENTRY/EXIT





Not to scale.























## CLUB AMENITIES



































## TERRACE GARDEN AMENITIES































































## INVENTORY DETAILS

| Typology | Carpet Area<br>(In Square Meter) | Exclusive Area<br>(In Square Meter) | Total Area<br>(In Square Meter) |
|----------|----------------------------------|-------------------------------------|---------------------------------|
| 2 BHK    | 71.62                            | 11.47                               | 83.09                           |
| 2 BHK    | 71.84                            | 11.58                               | 83.42                           |
| 2 BHK    | 74.37                            | 11.73                               | 86.1                            |
| 2 BHK    | 90.81                            | 12.7                                | 103.51                          |
|