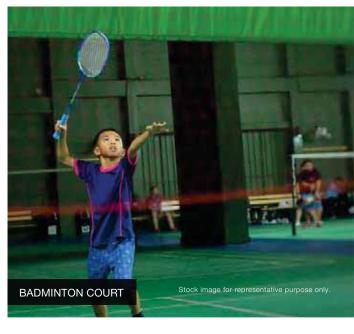

ental species
- · Will incorporate about 45,000 shrubs to its green cover
- · A unique ecosystem comprising of plants, small animals, insects, birds, butterflies etc.

\*https://www.timesnownews.com/india/article/noida-park-martyrs-freedom-fighters-august-15-shaheed-bhagat-singh-park-sector-150-uttar-pradesh-pulwama-news/367861

\*Proposed. Not to be a part of Godrej Palm Retreat



MEGA SPORTS CITY – 9 HOLE GOLF COURSE & GOLF CLUB

INTERNATIONAL STANDARD
CRICKET ACADEMY





■ EXPANSIVE RETAIL AND ENTERTAINMENT CENTRE

\*Proposed to be developed. Not a part of the project. It will be developed by a third party for which the developer is not responsible.



## MASTER LAYOUT PLAN

#### SITE PLAN OVERVIEW

- 01. ENTRY/EXIT





Not to scale.























## CLUB AMENITIES



































## TERRACE GARDEN AMENITIES































































## INVENTORY DETAILS

| Typology | Carpet Area<br>(In Square Meter) | Exclusive Area<br>(In Square Meter) | Total Area<br>(In Square Meter) |
|----------|----------------------------------|-------------------------------------|---------------------------------|
| 2 BHK    | 71.62                            | 11.47                               | 83.09                           |
| 2 BHK    | 71.84                            | 11.58                               | 83.42                           |
| 2 BHK    | 74.37                            | 11.73                               | 86.1                            |
| 2 BHK    | 90.81                            | 12.7