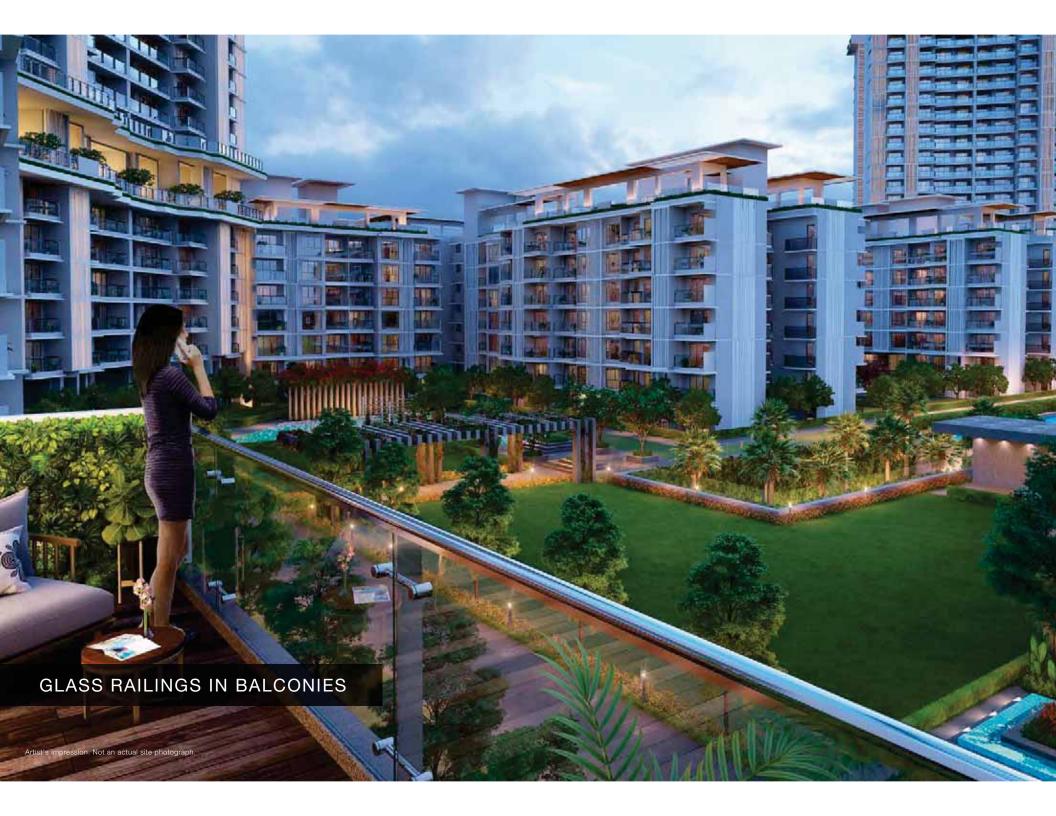

f plants, small animals, insects, birds, butterflies etc.

\*https://www.timesnownews.com/india/article/noida-park-martyrs-freedom-fighters-august-15-shaheed-bhagat-singh-park-sector-150-uttar-pradesh-pulwama-news/367861

\*Proposed. Not to be a part of Godrej Palm Retreat



MEGA SPORTS CITY – 9 HOLE GOLF COURSE & GOLF CLUB

INTERNATIONAL STANDARD
CRICKET ACADEMY





■ EXPANSIVE RETAIL AND ENTERTAINMENT CENTRE

\*Proposed to be developed. Not a part of the project. It will be developed by a third party for which the developer is not responsible.



## MASTER LAYOUT PLAN

#### SITE PLAN OVERVIEW

- 01. ENTRY/EXIT





Not to scale.























## CLUB AMENITIES



































## TERRACE GARDEN AMENITIES































































## INVENTORY DETAILS

| Typology | Carpet Area<br>(In Square Meter) | Exclusive Area<br>(In Square Meter) | Total Area<br>(In Square Meter) |
|----------|----------------------------------|-------------------------------------|---------------------------------|
| 2 BHK    | 71.62                            | 11.47                               | 83.09                           |
| 2 BHK    | 71.84                            | 11.58                               | 83.42                           |
| 2 BHK    | 74.37                            | 11.73                               | 86.1                            |
| 2 BHK    | 90.81                            | 12.7                                | 103.51                          |
| 2 BHK    | 90.81                            | 16