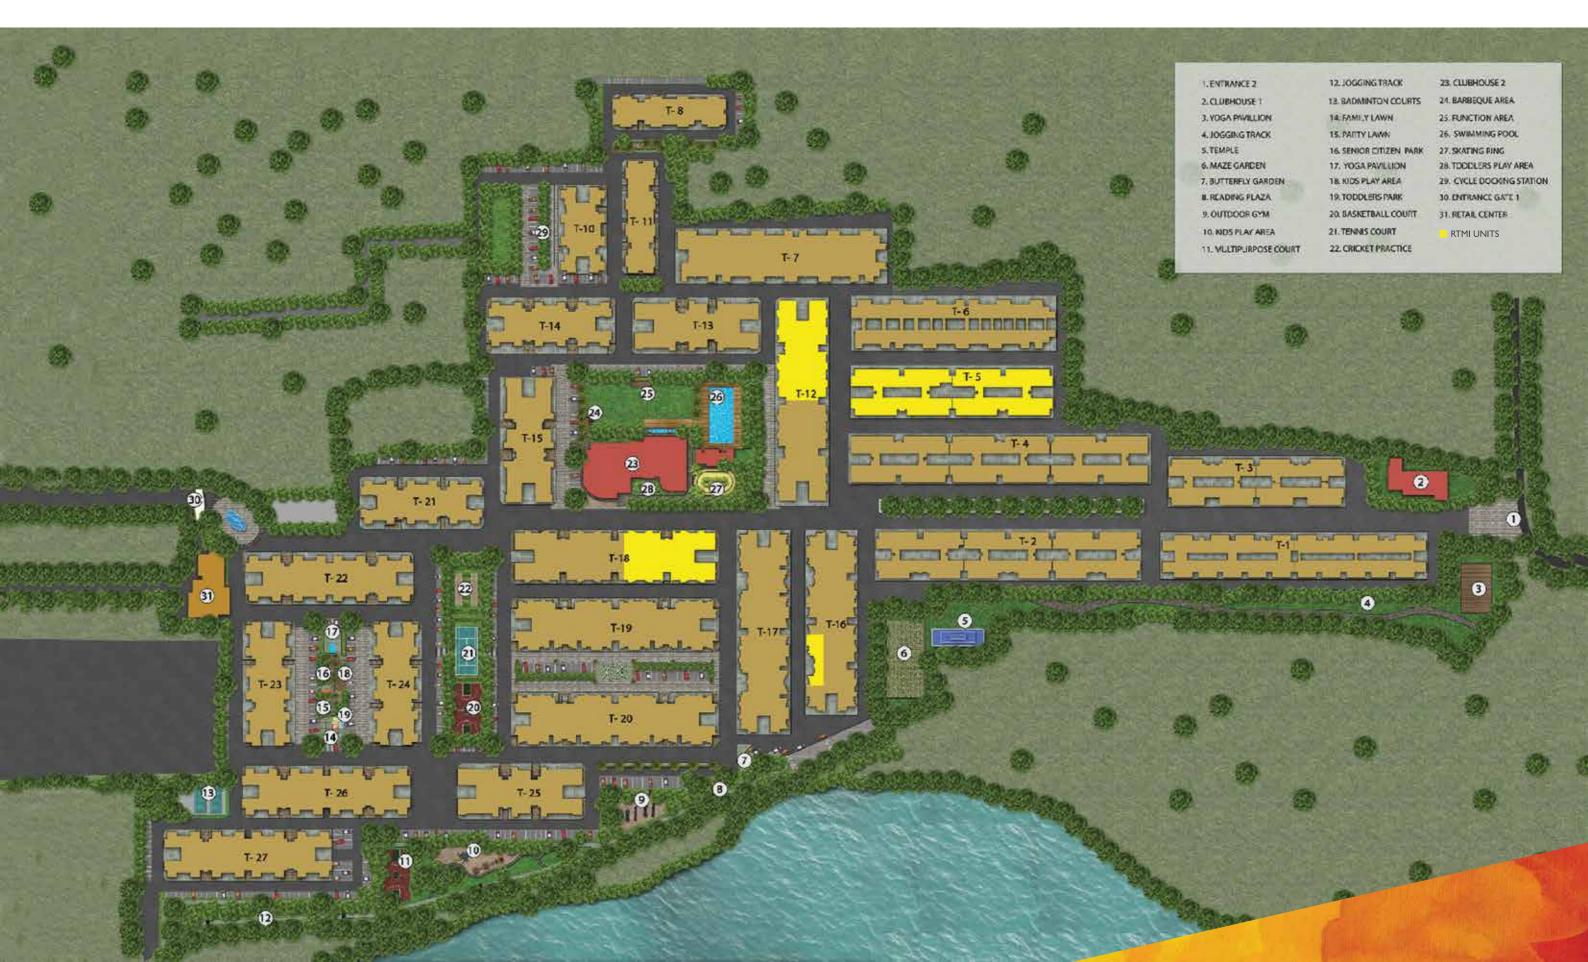

# COMFORT FOR THE ELDERLY

- Senior citizen seating plaza
- Yoga pavilion
- Medical facilities
- Walking tracks
- Reading lounge

# Magizhchi is a 36 acre fully loaded life

UPGRADE TO HOMES THAT OFFER THE SPACE AND COMFORT YOUR FAMILY DESIRES.