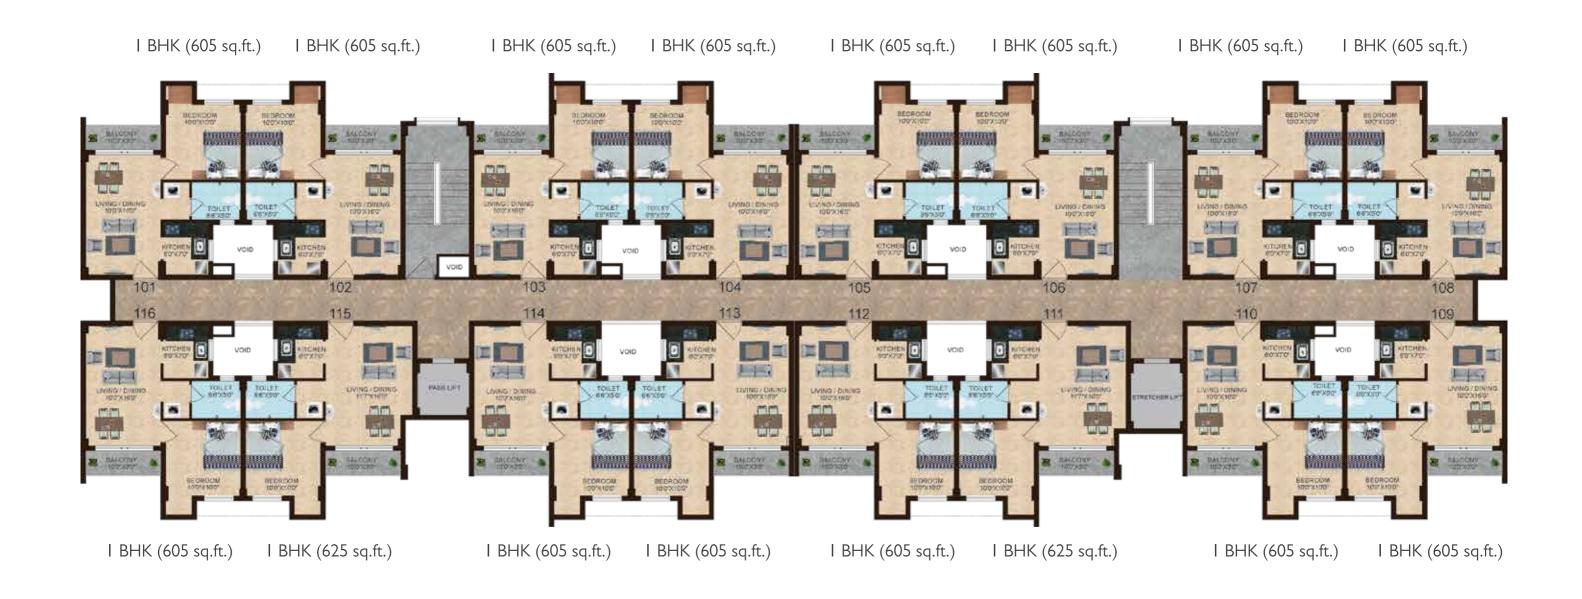

# Magizhchi is a 36 acre fully loaded life

UPGRADE TO HOMES THAT OFFER THE SPACE AND COMFORT YOUR FAMILY DESIRES.

# I BHK 605-625 Sq.Ft.

### 2 BHK 1035-1100 Sq.Ft.

### 3 BHK 1390-1420 Sq.Ft.