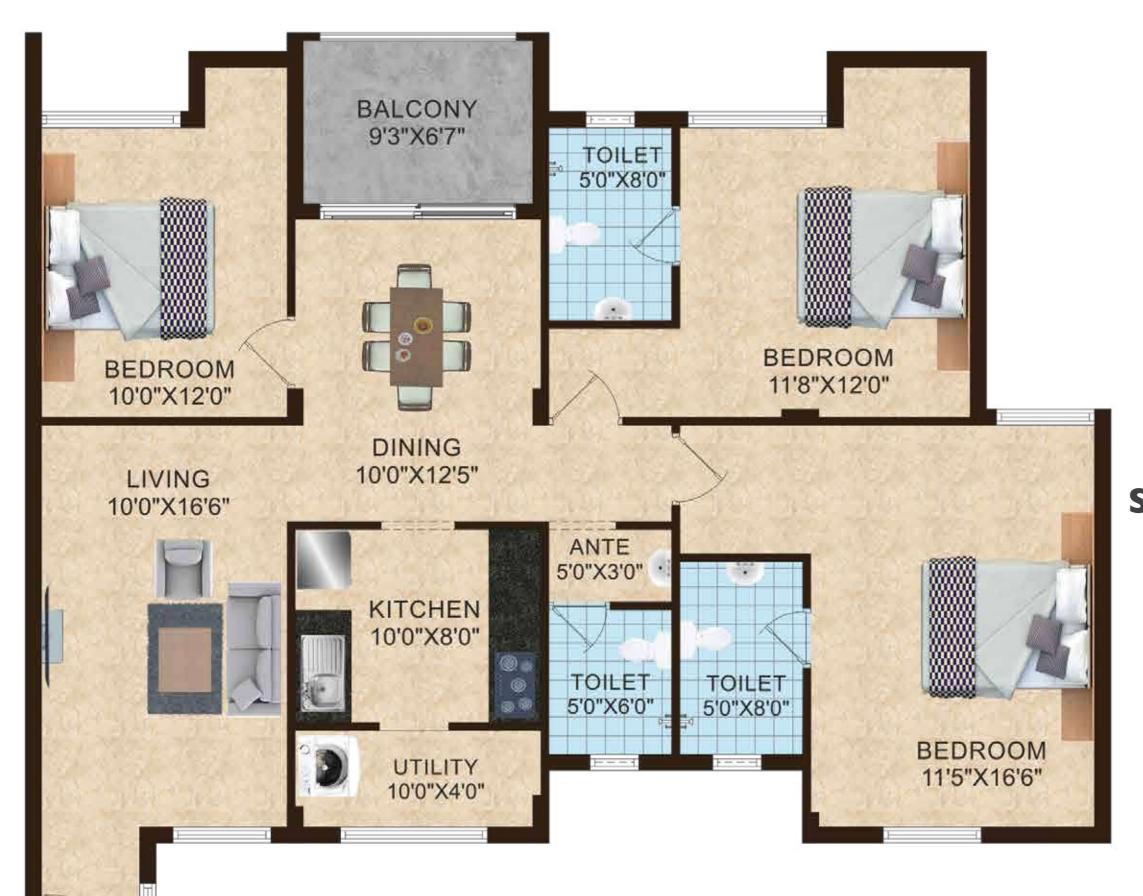

### 3 BHK 1390-1420 Sq.Ft.

#### **TAKEAWAYS**

- Well ventilated apartment
- Efficient floor plan with zero space wastage
- Foyer area for your privacy
- Separate living and dining area
- Spacious master bedroom with private foyer
- Full length windows in master bedroom for excellent lighting and ventilation

<sup>\*</sup>These are indicative floor plans and may be subject to minor changes