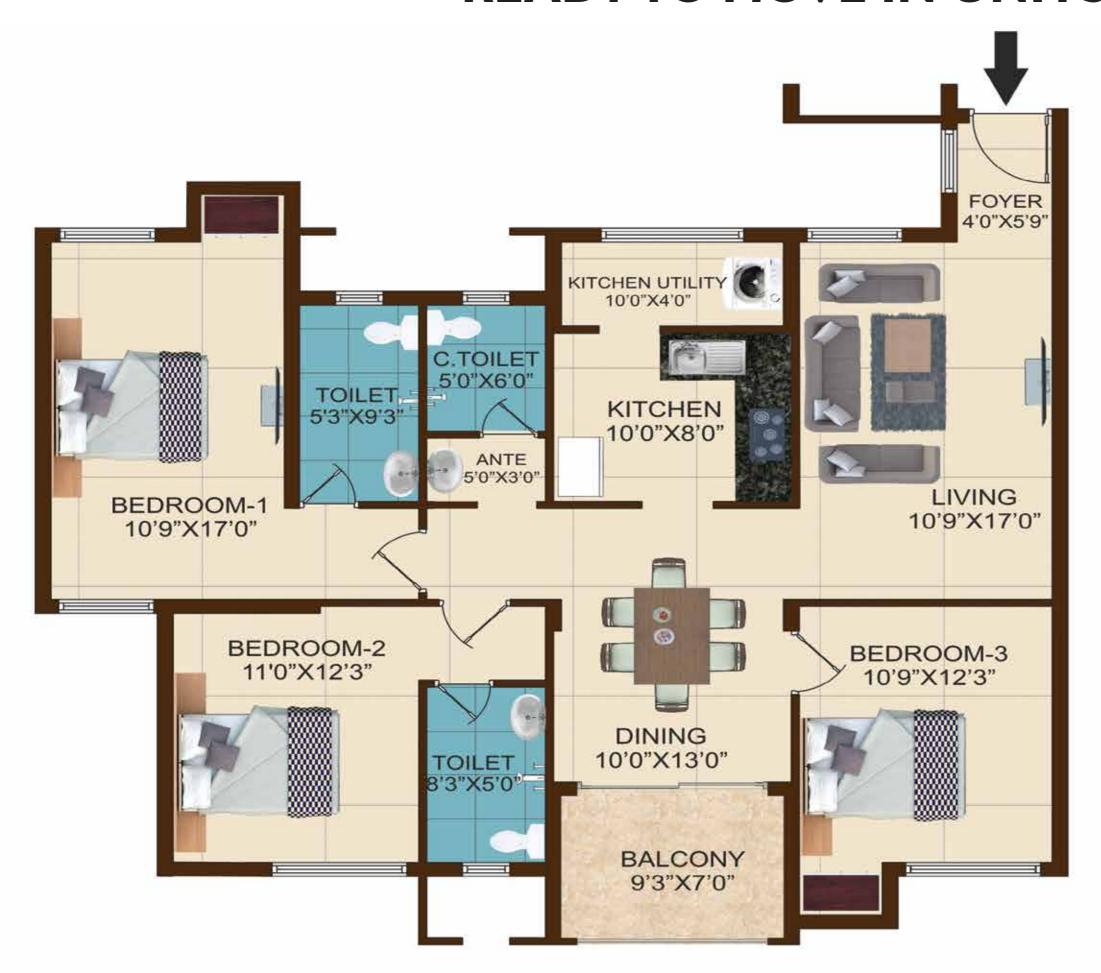

### 3 BHK 1390-1420 Sq.Ft.

#### **TAKEAWAYS**

- Well ventilated apartment
- Efficient floor plan with zero space wastage
- Foyer area for your privacy
- Separate living and dining area
- Spacious master bedroom with private foyer
- Full length windows in master bedroom for excellent lighting and ventilation

<sup>\*</sup>These are indicative floor plans and may be subject to minor changes