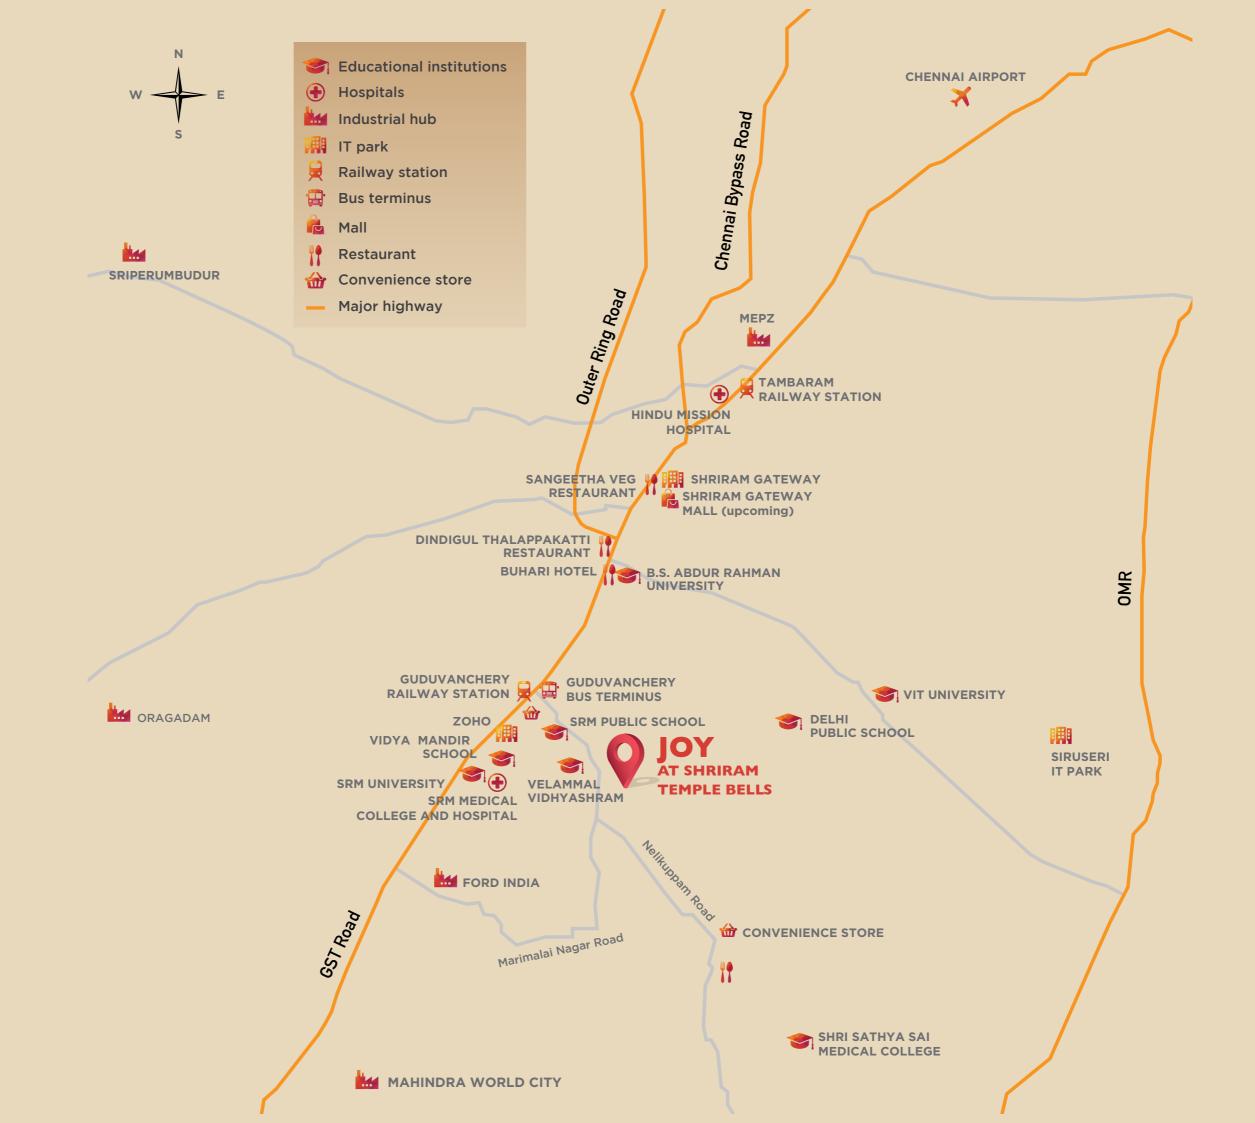

### **ENJOY GREAT CONNECTIVITY**

Nestled in the well established residential area of Guduvanchery, discover a home with great connectivity by road, rail and air.

15 mins. off GST road

Just 15 mins. from Guduvanchery railway station

Just 20 mins. to Outer Ring Road

Easy access to major IT hubs like Shriram The Gateway, MEPZ and ZOHO among others

Just 40 mins. from Chennai International Airport

Easy access to OMR via Vandalur- Kelambakkam road

INVEST IN CHENNAI'S SMARTEST LOCATION THAT COMES WITH EXCELLENT CONNECTIVITY.

### DISCOVER EVERYTHING JUST ROUND THE CORNER

### Zoho IT park

15 mins.

### **Shriram IT Gateway**

20 mins.

#### **MEPZ**

25 mins.

### Maraimalai nagar

30 mins.

### **Mahindra World City**

30 mins.

#### **Oragadam**

60 mins.

- **SRM University** 25 mins.
- SRM Medical College 25 mins.
- Madras Christian College 35 mins.
- Velammal School 8 mins.
- **SRM Public School** 10 mins.
- Vidya Mandir School 20 mins.

- **SRM hospital** 25 mins.
- Hindu Mission hospital 30 mins.

- Near popular food joints like Dominos, Anjappar, Marry Brown etc.
- 20 mins. from the upcoming 0.5mn. sq.ft. mall at Shriram The Gateway.

SWITCH TO A HOME THAT'S CLOSE TO ALL THAT YOU NEED.