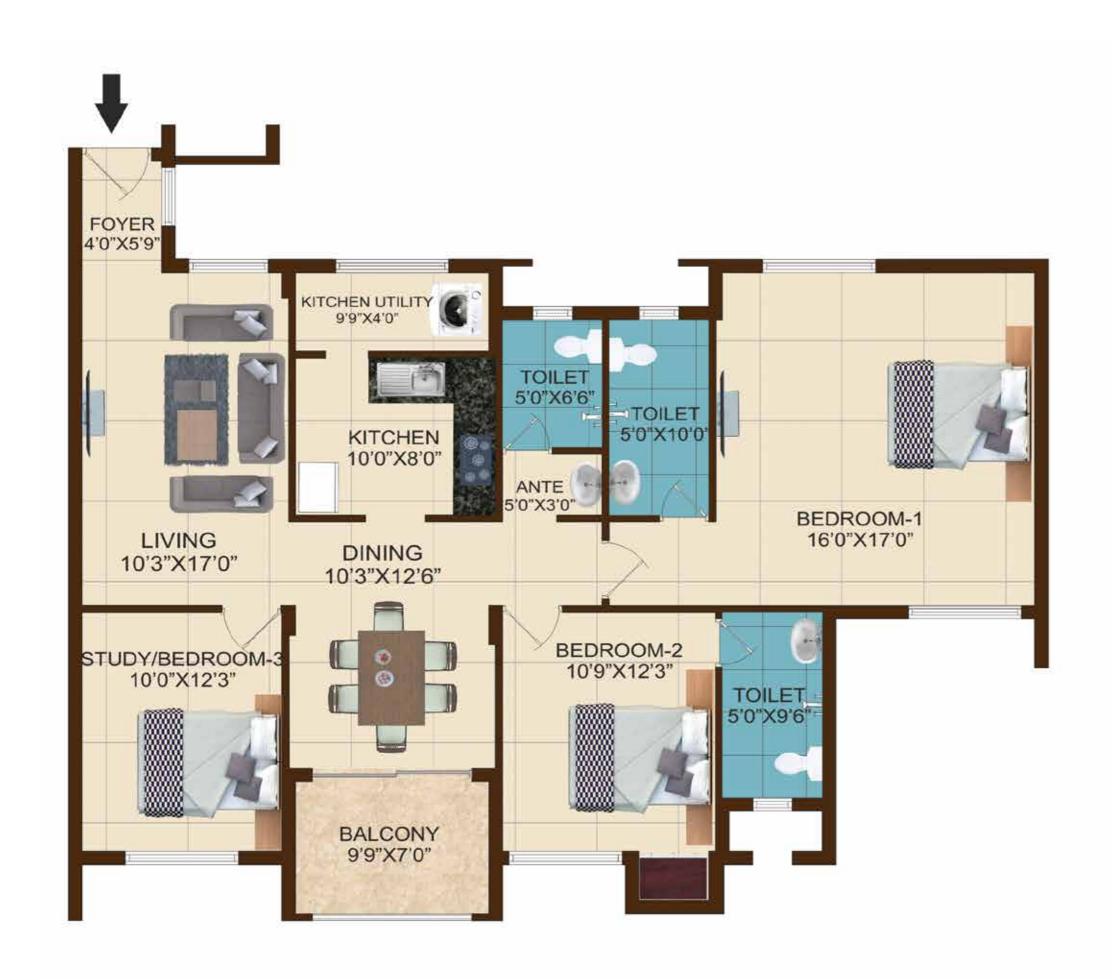

### 3 BHK 1390-1420 Sq.Ft.

#### **TAKEAWAYS**

- Well ventilated apartment
- Efficient floor plan with zero space wastage
- Foyer area for your privacy
- Separate living and dining area
- Spacious master bedroom with private foyer
- Full length windows in master bedroom for excellent lighting and ventilation

<sup>\*</sup>These are indicative floor plans and may be subject to minor changes