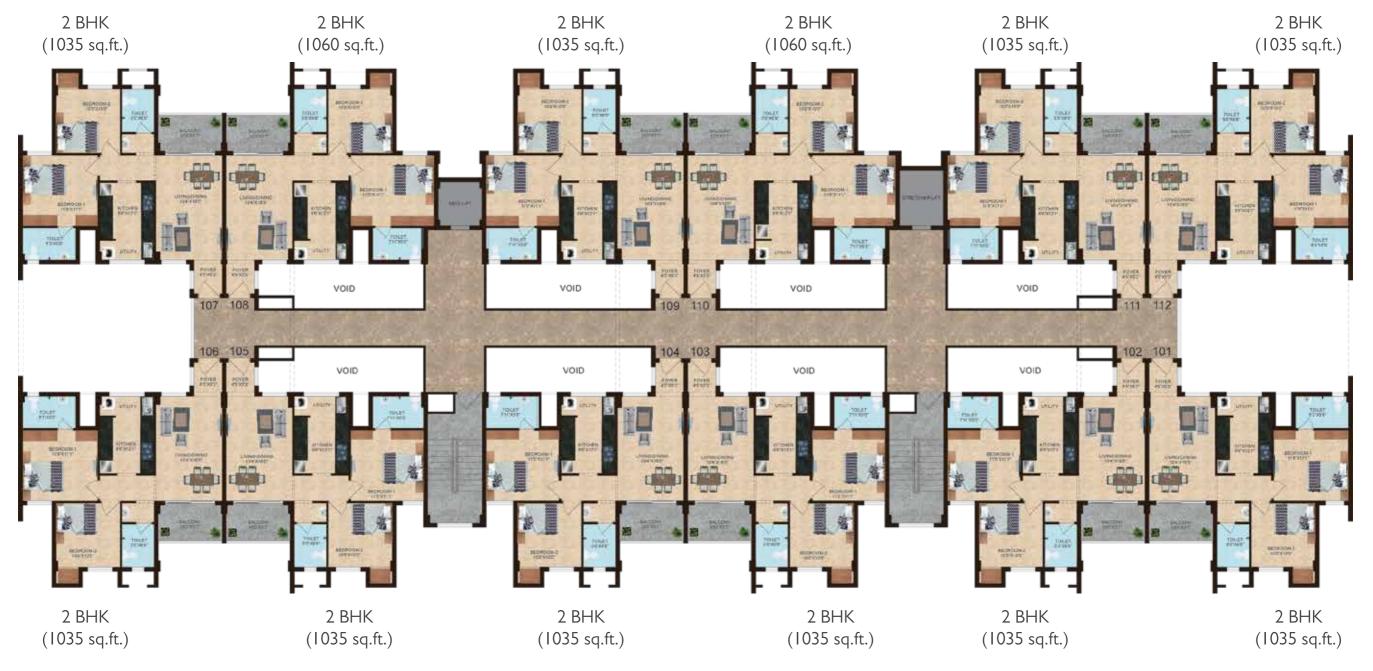

### 2 BHK 1035-1100 Sq.Ft.

### **TAKEAWAYS**

- Well ventilated apartment
- Efficient floor plan with zero space wastage
- Foyer area for your privacy
- Large kitchen with sufficient storage space
- Full length windows in master bedroom for excellent lighting and ventilation

<sup>\*</sup>These are indicative floor plans and may be subject to minor changes