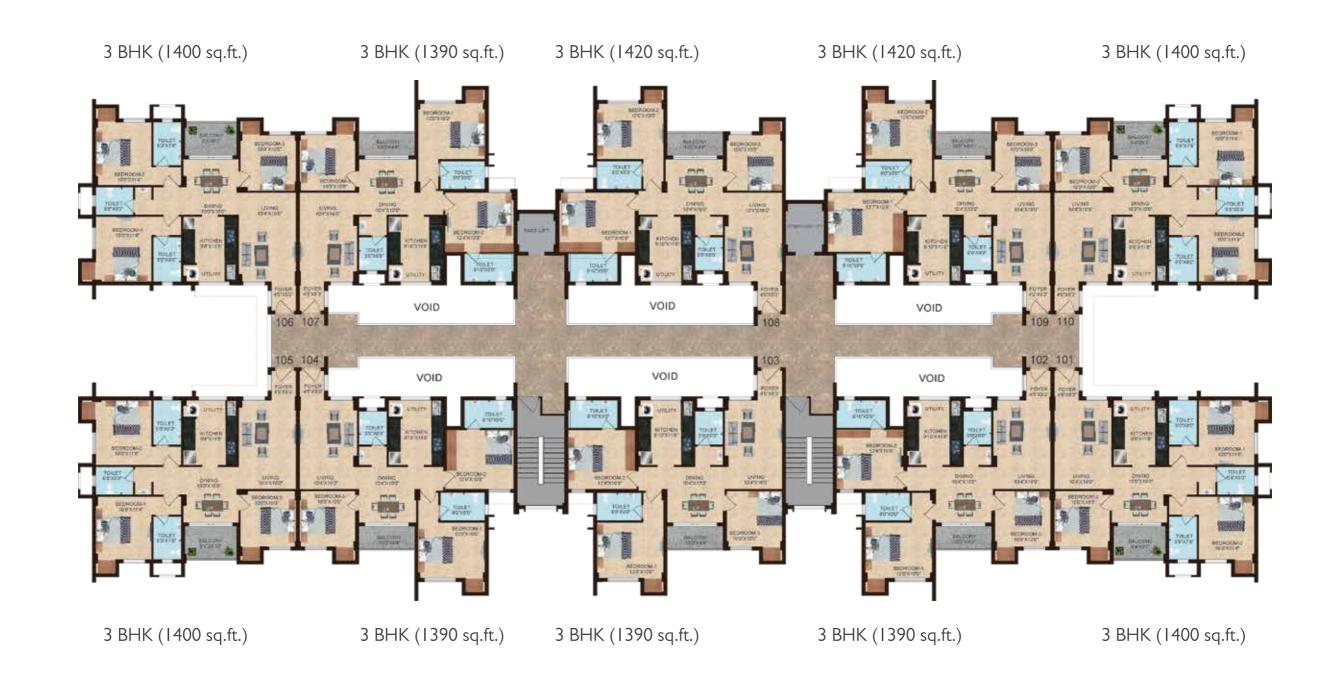

### 3 BHK 1390-1420 Sq.Ft.

#### **TAKEAWAYS**

- Well ventilated apartment
- Efficient floor plan with zero space wastage
- Foyer area for your privacy
- Separate living and dining area
- Spacious master bedroom with private foyer
- Full length windows in master bedroom for excellent lighting and ventilation

<sup>\*</sup>These are indicative floor plans and may be subject to minor changes