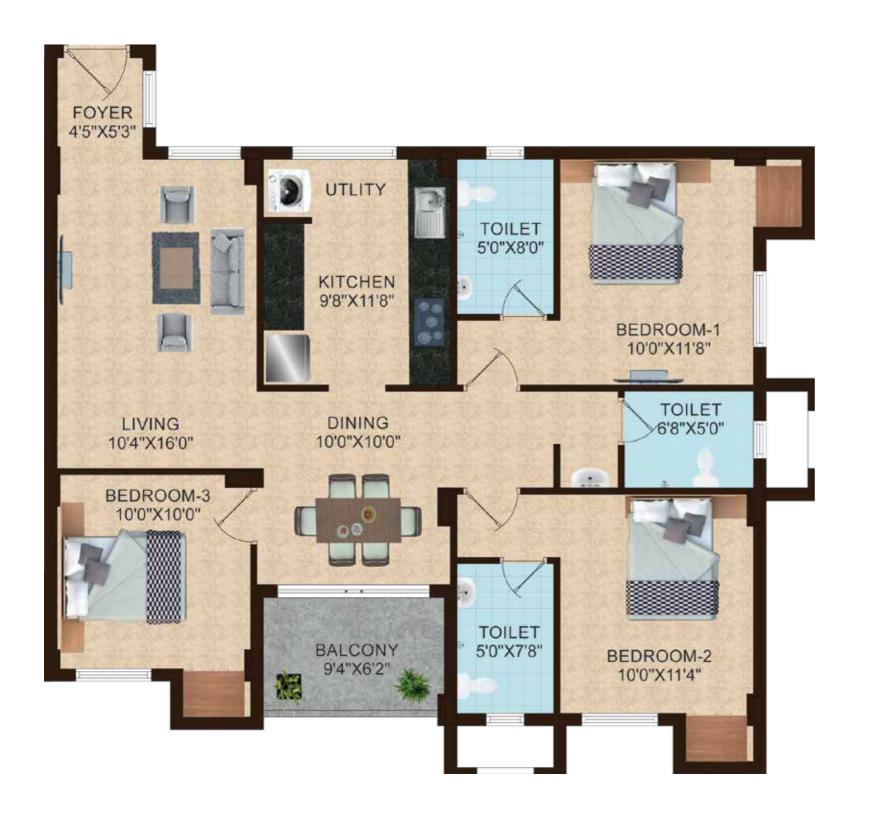

# I BHK 605-625 Sq.Ft.

#### **TAKEAWAYS**

- Efficient floor plan with zero space wastage
- Sufficient wardrobe and storage spaces
- Separate utility area for your washing machine
- Full length windows in master bedroom for excellent lighting and ventilation

<sup>\*</sup>These are indicative floor plans and may be subject to minor changes

### FOYER 4'5"X5'3" UTILITY TOILET 8'3"X5'0" KITCHEN 8'6"X12'1" BEDROOM-1 LIVING\DINING 11'9"X11'1" 10'4"X16'5" BALCONY 10'0"X5'7" TOILET 5'0"X6'8" BEDROOM-2 10'0"X10'0"