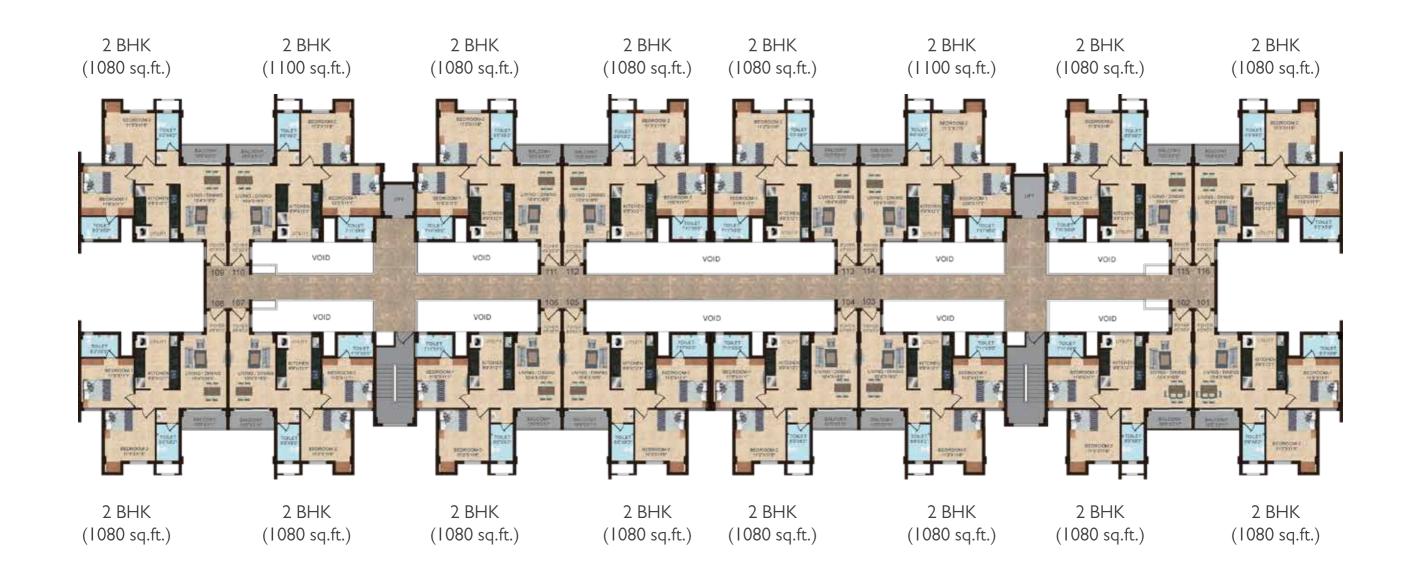

### 2 BHK 1035-1100 Sq.Ft.

### **TAKEAWAYS**

- Well ventilated apartment
- Efficient floor plan with zero space wastage
- Foyer area for your privacy
- Large kitchen with sufficient storage space
- Full length windows in master bedroom for excellent lighting and ventilation

<sup>\*</sup>These are indicative floor plans and may be subject to minor changes