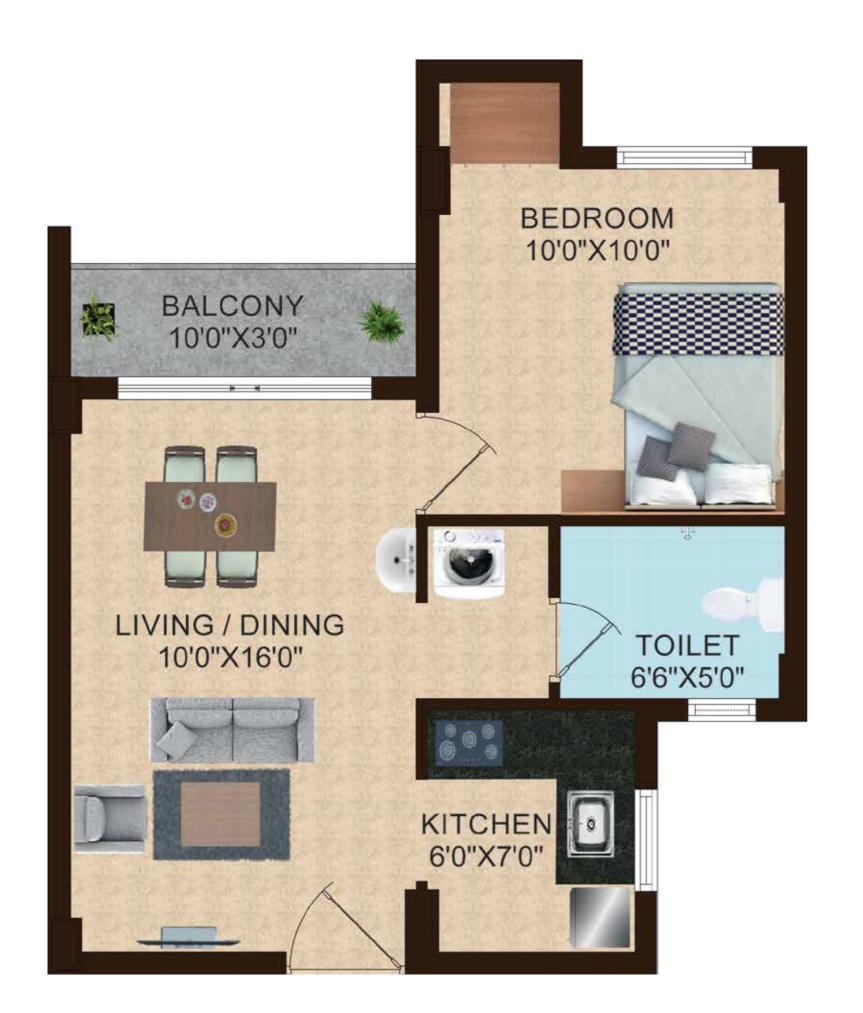

# I BHK 605-625 Sq.Ft.

#### **TAKEAWAYS**

- Efficient floor plan with zero space wastage
- Sufficient wardrobe and storage spaces
- Separate utility area for your washing machine
- Full length windows in master bedroom for excellent lighting and ventilation

<sup>\*</sup>These are indicative floor plans and may be subject to minor changes