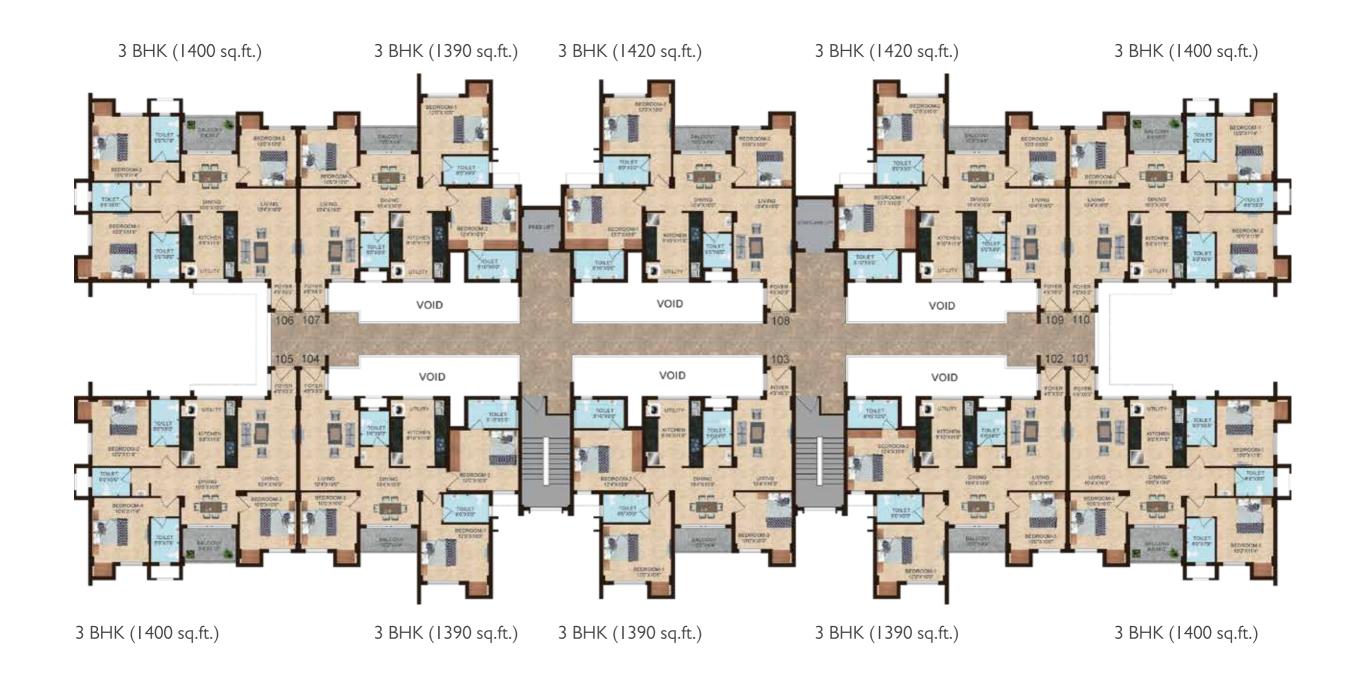

### 3 BHK 1390-1420 Sq.Ft.

#### **TAKEAWAYS**

- Well ventilated apartment
- Efficient floor plan with zero space wastage
- Foyer area for your privacy
- Separate living and dining area
- Spacious master bedroom with private foyer
- Full length windows in master bedroom for excellent lighting and ventilation

<sup>\*</sup>These are indicative floor plans and may be subject to minor changes