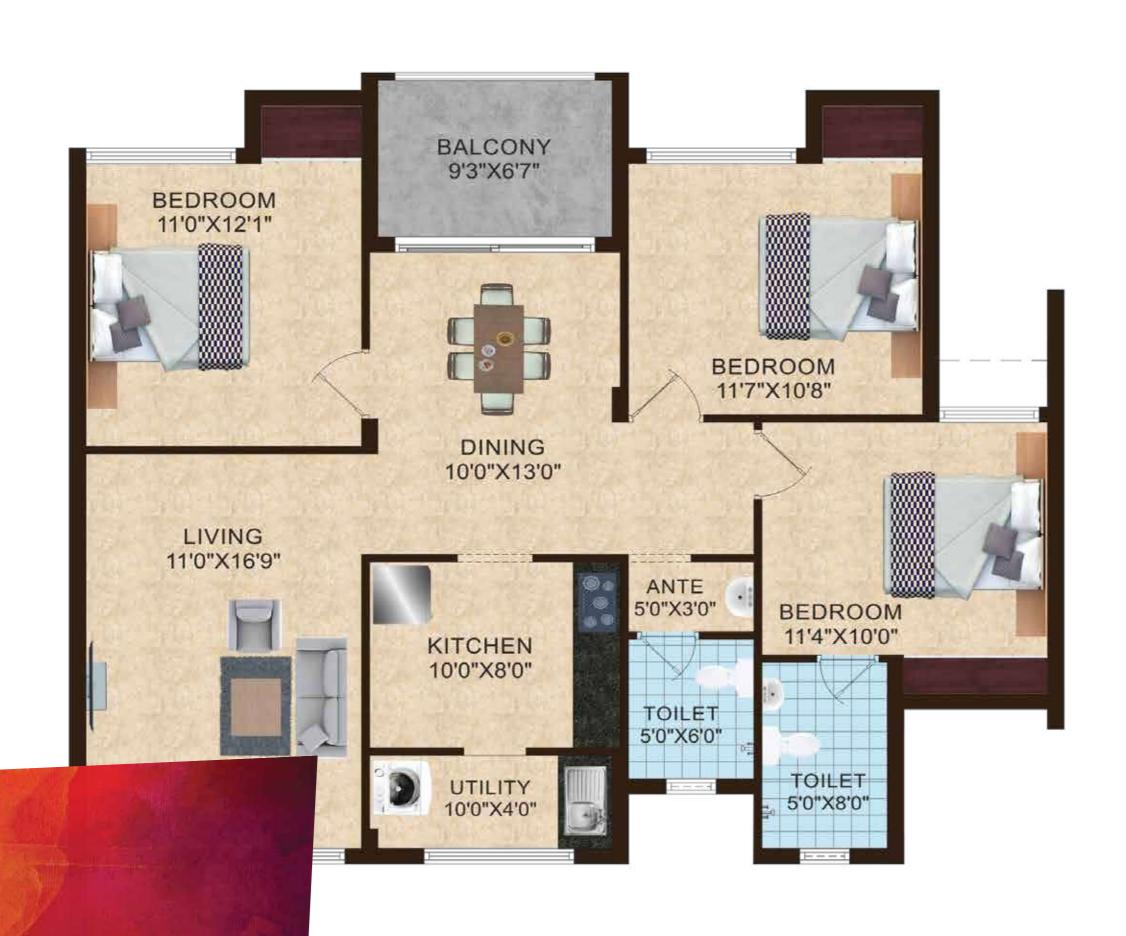

### 2 BHK 1035-1100 Sq.Ft.

### **TAKEAWAYS**

- Well ventilated apartment
- Efficient floor plan with zero space wastage
- Foyer area for your privacy
- Large kitchen with sufficient storage space
- Full length windows in master bedroom for excellent lighting and ventilation

<sup>\*</sup>These are indicative floor plans and may be subject to minor changes