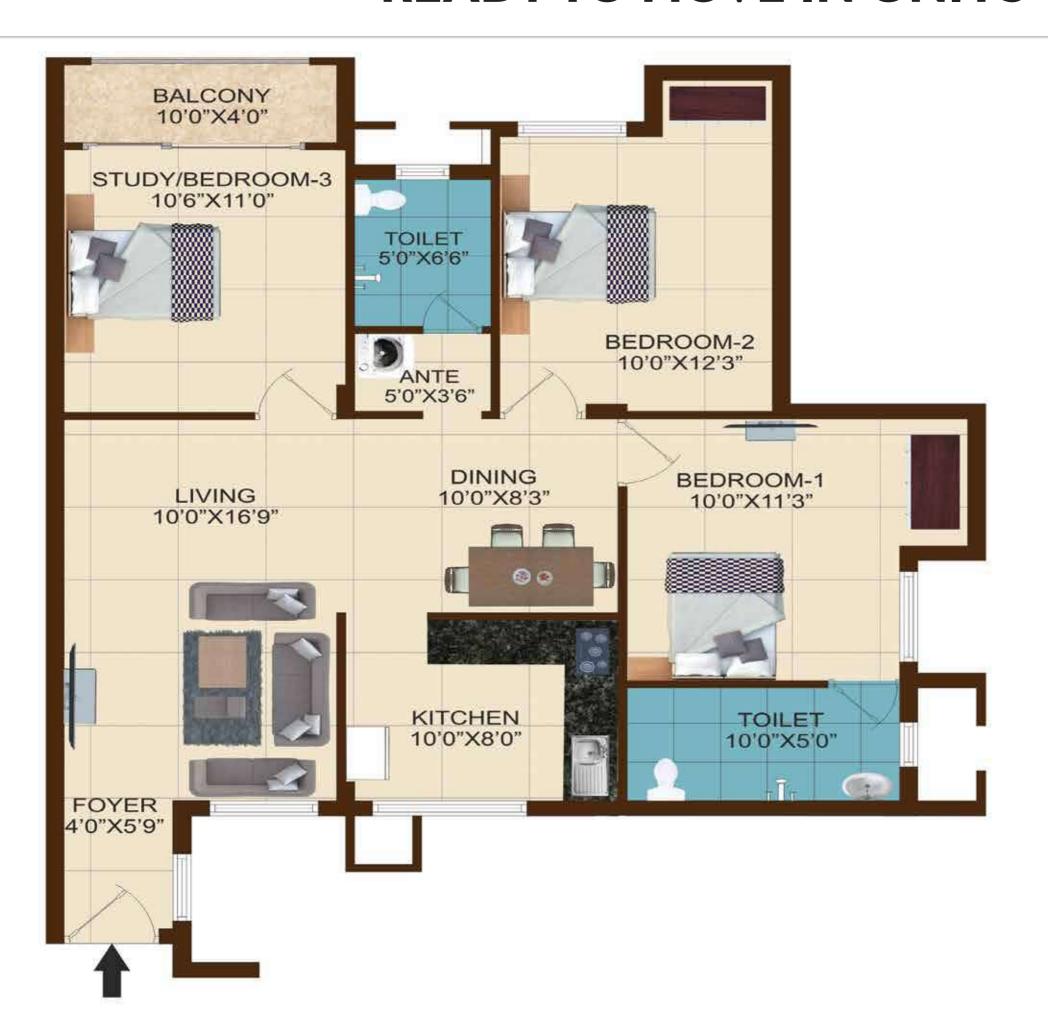

# Flash sale on ready to move in units

# LIMITED READY TO MOVE IN UNITS

PHASE I 3 BHK TYPE I SBA: 1437 Sq.Ft.

PHASE I 3 BHK TYPE 2 SBA: 1514-1634 Sq.Ft.

PHASE 2 TYPICAL 2BHK SBA: 955-1190 Sq.Ft.

PHASE 2
3 BHK COMPACT
SBA: 1180-1215 Sq.Ft.

PHASE 2
3 BHK STANDARD
SBA: 1465-1680 Sq.Ft.

PHASE 2
3 BHK LARGE
SBA: 1710 Sq.Ft.