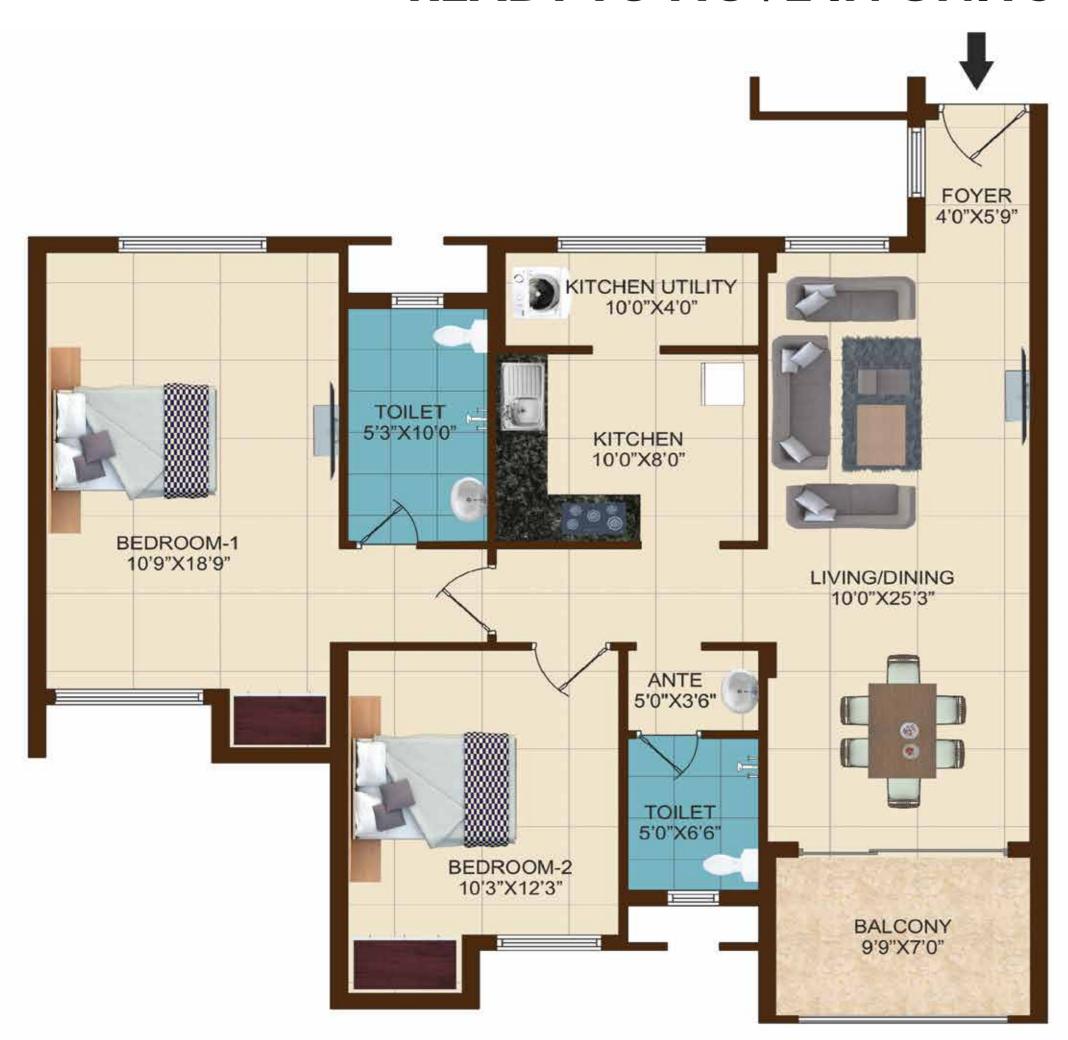

# Flash sale on ready to move in units

# LIMITED READY TO MOVE IN UNITS

PHASE I 3 BHK TYPE I SBA: 1437 Sq.Ft.

PHASE I 3 BHK TYPE 2 SBA: 1514-1634 Sq.Ft.

PHASE 2 TYPICAL 2BHK SBA: 955-1190 Sq.Ft.

PHASE 2
3 BHK COMPACT
SBA: 1180-1215 Sq.Ft.

PHASE 2
3 BHK STANDARD
SBA: 1465-1680 Sq.Ft.

PHASE 2
3 BHK LARGE
SBA: 1710 Sq.Ft.