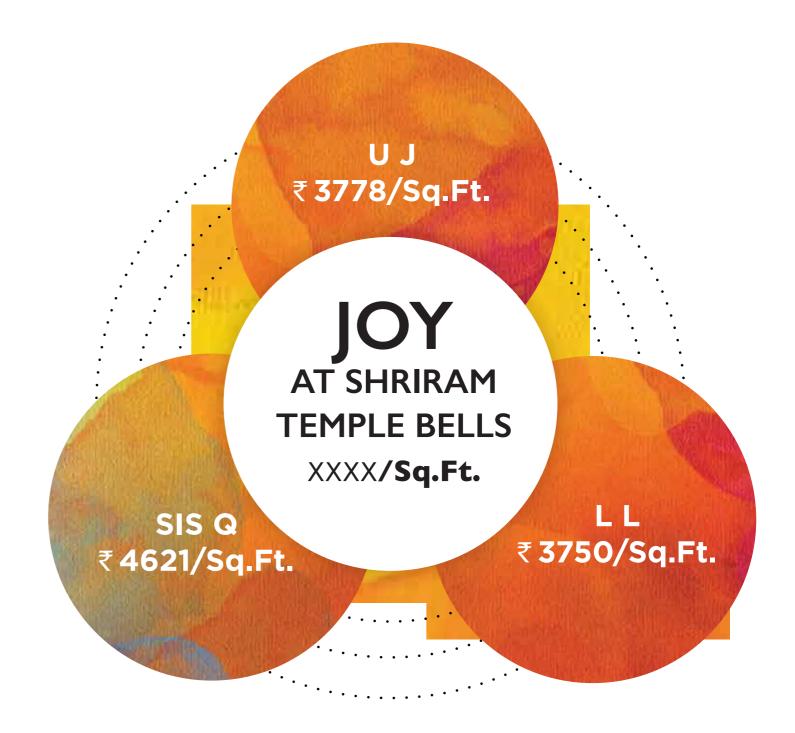

### **Projects nearby:**

• U J ₹3778/Sq.Ft.

• SIS Q ₹4621/Sq.Ft.

• L L ₹3750/Sq.Ft.

Guduvanchery is a well-connected hub, yet at a price much less than nearby localities, making this the **best price-value combination that Chennai will ever see.** 