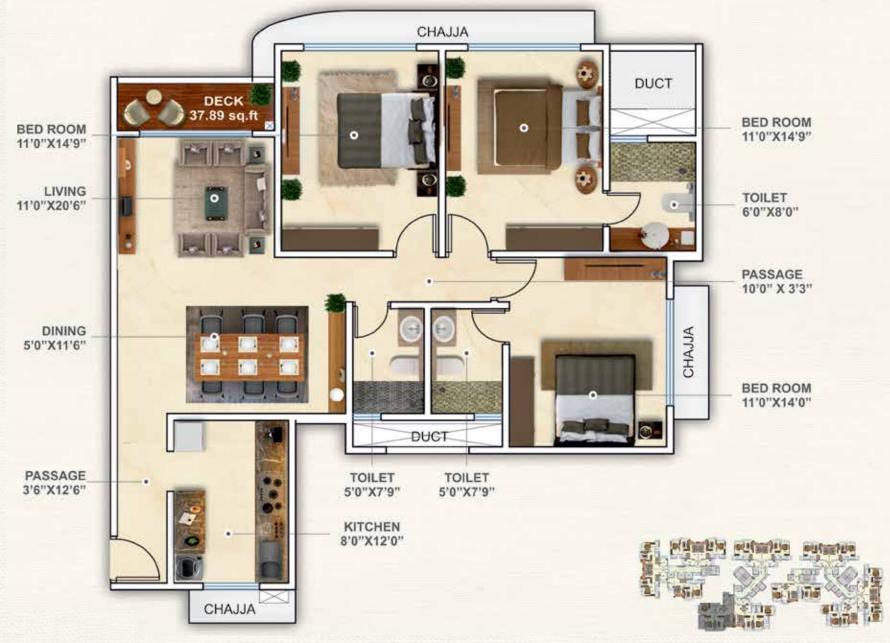

Society Gymkhana for leisure or exercise.

#### SPIRITUAL HOTSPOT

Jain temple, Ahobila Mutt, Sringeri Mutt and Bhulingeshwar Temple are at a short distance away.

#### **LUSH GREENERY**

- Gandhi Maidan
- Diamond Garden
- Bombay Presidency Golf Club.

### IDEAL FOR KIDS AND THE ELDERLY

- St. Gregorios School, RBK International School, OLPS High School, TISS and St. Anthony's School.
- Close to Zen
   Multi-Speciality
   Hospital, Apollo
   Spectra Hospital and
   Surana Sethia Hospital.

# MAKE ROOM FOR ULTRA-SPACIOUS LIVING.



Ground
+
1 Podium
+
20 habitable floors
+
Separate 8-storey parking tower







### ROOFTOP AMENITIES























### TYPICAL FLOOR PLAN



## 2BHK FLOOR PLAN - (UNIT NO. 7)



## 2BHK FLOOR PLAN - (UNIT NO. 9)



## 3BHK FLOOR PLAN - (UNIT NO. 14)



## 3BHK FLOOR PLAN - (UNIT NO. 15)



# 4BHK FLOOR PLAN - (UNIT NO. 11 & 12)



### SPACIOUS HOMES. DELIGHTFUL FEATURES.

#### INTERNAL AMENITIES



Planned for maximum cross ventilation and natural light



Clean architecture with minimal column intrusion



Designed for best use of space



Premium vitrified tiles



High quality powder coated French windows with designer grills



POP finished walls with luster paint



Premium branded modular electrical fittings



Thick moulded wooden door frames & laminate finished doors



Spacious and ergonomically designed kitchen with granite platform



Premium branded fittings & fixtures in bathrooms



Designer dado tiles up to 8 ft. in bathrooms



Anti-skid flooring in bathrooms

#### **EXTERNAL AMENITIES**



Gated residential complex