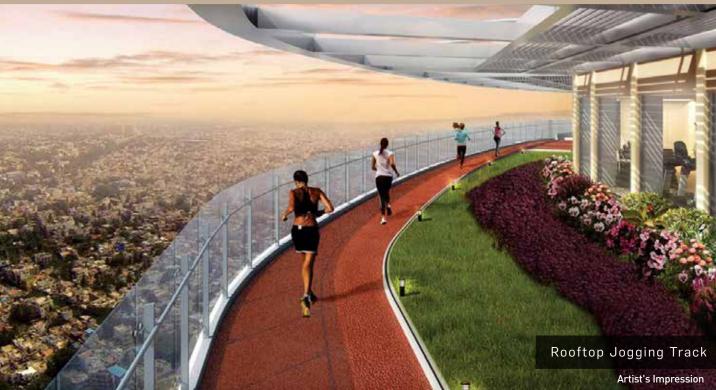

HUB

- Visit K Star Mall
- Chembur Fine Arts Society
- Chembur Gymkhana
- Acres Club
- Movietime
- Fun Cinemas
- Chedda Nagar
   Gymkhana or Sindhi
   Society Gymkhana for leisure or exercise.

#### SPIRITUAL HOTSPOT

Jain temple, Ahobila Mutt, Sringeri Mutt and Bhulingeshwar Temple are at a short distance away.

#### **LUSH GREENERY**

- Gandhi Maidan
- Diamond Garden
- Bombay Presidency Golf Club.

### IDEAL FOR KIDS AND THE ELDERLY

- St. Gregorios School, RBK International School, OLPS High School, TISS and St. Anthony's School.
- Close to Zen
   Multi-Speciality
   Hospital, Apollo
   Spectra Hospital and
   Surana Sethia Hospital.

# MAKE ROOM FOR ULTRA-SPACIOUS LIVING.



Ground
+
1 Podium
+
20 habitable floors
+
Separate 8-storey parking tower







### ROOFTOP AMENITIES























### TYPICAL FLOOR PLAN



## 2BHK FLOOR PLAN - (UNIT NO. 7)



## 2BHK FLOOR PLAN - (UNIT NO. 9)



## 3BHK FLOOR PLAN - (UNIT NO. 14)



## 3BHK FLOOR PLAN - (UNIT NO. 15)



# 4BHK FLOOR PLAN - (UNIT NO. 11 & 12)



### SPACIOUS HOMES. DELIGHTFUL FEATURES.

#### INTERNAL AMENITIES



Planned for maximum cross ventilation and natural light



Clean architecture with minimal column intrusion



Designed for best use of space



Premium vitrified tiles



High quality powder coated French windows with designer grills



POP finished walls with luster paint



Premium branded modular electrical fittings



Thick moulded wooden door frames & laminate finished doors



Spacious and ergonomically designed kitchen with granite platform



Premium branded fittings & fixtures in bath