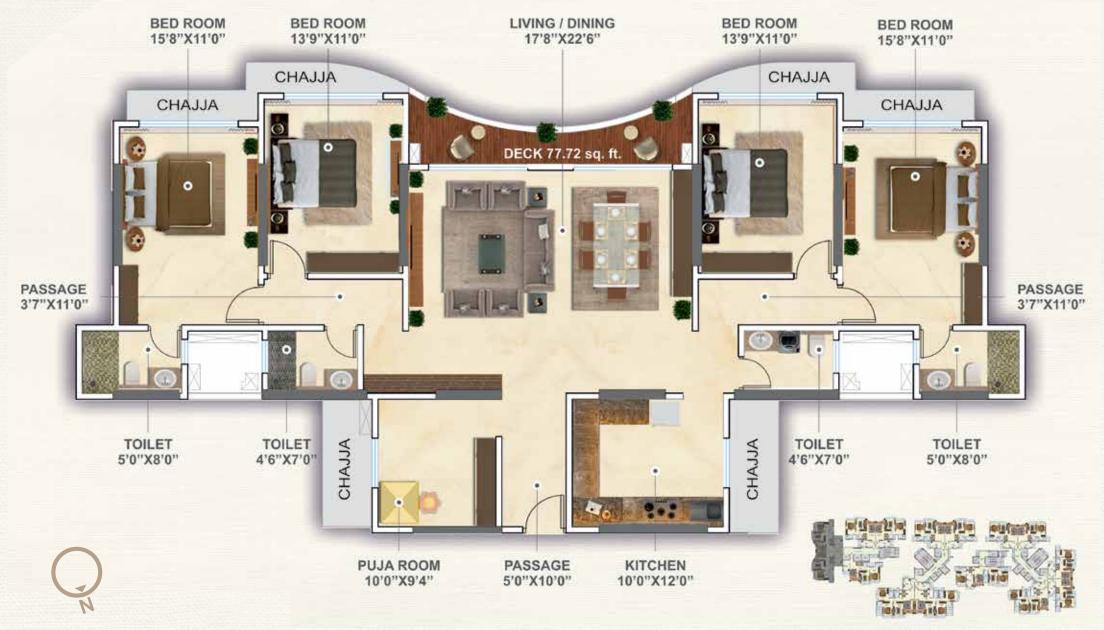

Ahobila Mutt, Sringeri Mutt and Bhulingeshwar Temple are at a short distance away.

#### **LUSH GREENERY**

- Gandhi Maidan
- Diamond Garden
- Bombay Presidency Golf Club.

### IDEAL FOR KIDS AND THE ELDERLY

- St. Gregorios School, RBK International School, OLPS High School, TISS and St. Anthony's School.
- Close to Zen
   Multi-Speciality
   Hospital, Apollo
   Spectra Hospital and
   Surana Sethia Hospital.

# MAKE ROOM FOR ULTRA-SPACIOUS LIVING.



Ground
+
1 Podium
+
20 habitable floors
+
Separate 8-storey parking tower







### ROOFTOP AMENITIES























### TYPICAL FLOOR PLAN



## 2BHK FLOOR PLAN - (UNIT NO. 7)



## 2BHK FLOOR PLAN - (UNIT NO. 9)



## 3BHK FLOOR PLAN - (UNIT NO. 14)



## 3BHK FLOOR PLAN - (UNIT NO. 15)



# 4BHK FLOOR PLAN - (UNIT NO. 11 & 12)



### SPACIOUS HOMES. DELIGHTFUL FEATURES.

#### INTERNAL AMENITIES



Planned for maximum cross ventilation and natural light



Clean architecture with minimal column intrusion



Designed for best use of space



Premium vitrified tiles



High quality powder coated French windows with designer grills



POP finished walls with luster paint



Premium branded modular electrical fittings



Thick moulded wooden door frames & laminate finished doors



Spacious and ergonomically designed kitchen with granite platform



Premium branded fittings & fixtures in bathrooms



Designer dado tiles up to 8 ft. in bathrooms



Anti-skid flooring in bathrooms

#### **EXTERNAL AMENITIES**



Gated residential complex



Seismic-resistant structure



Integrated security system



Multiple high speed