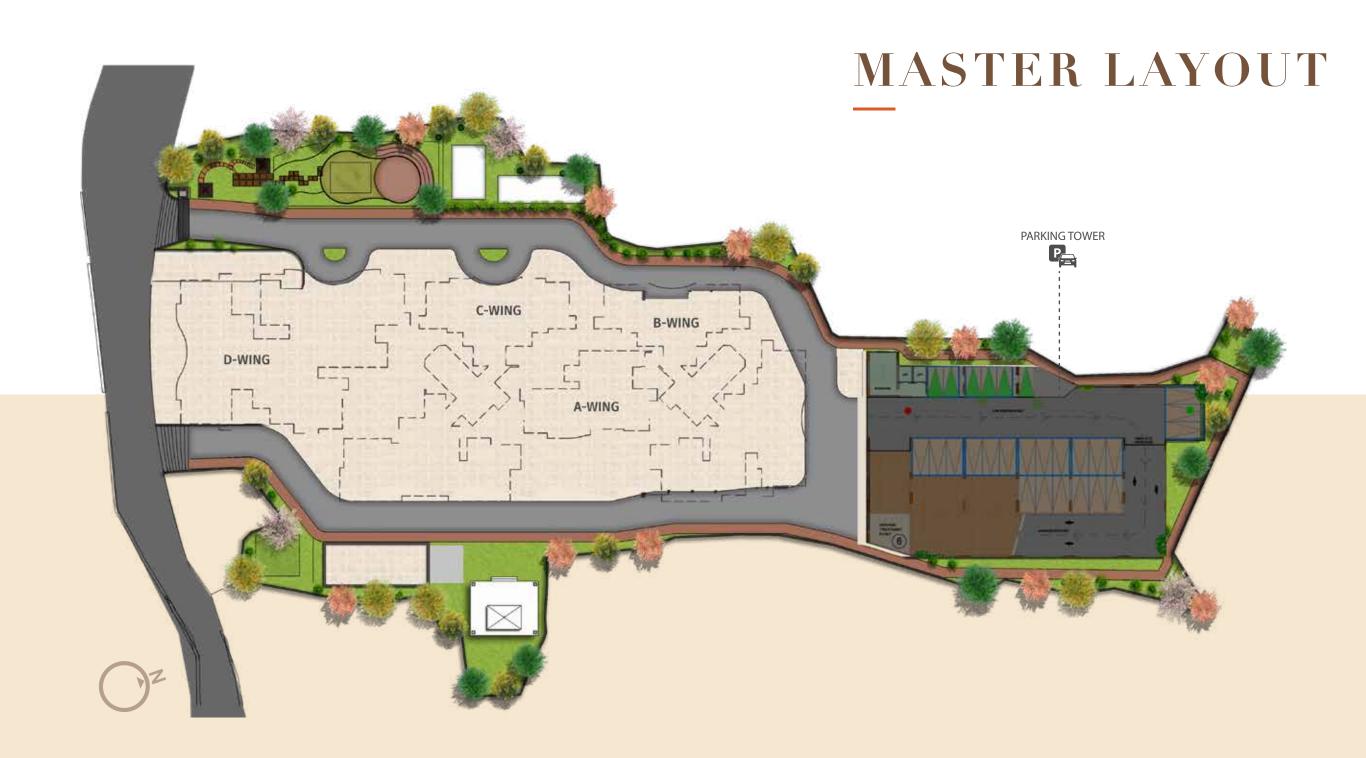

# MAKE ROOM FOR ULTRA-SPACIOUS LIVING.

Ground
+
1 Podium
+
20 habitable floors
+
Separate 8-storey parking tower