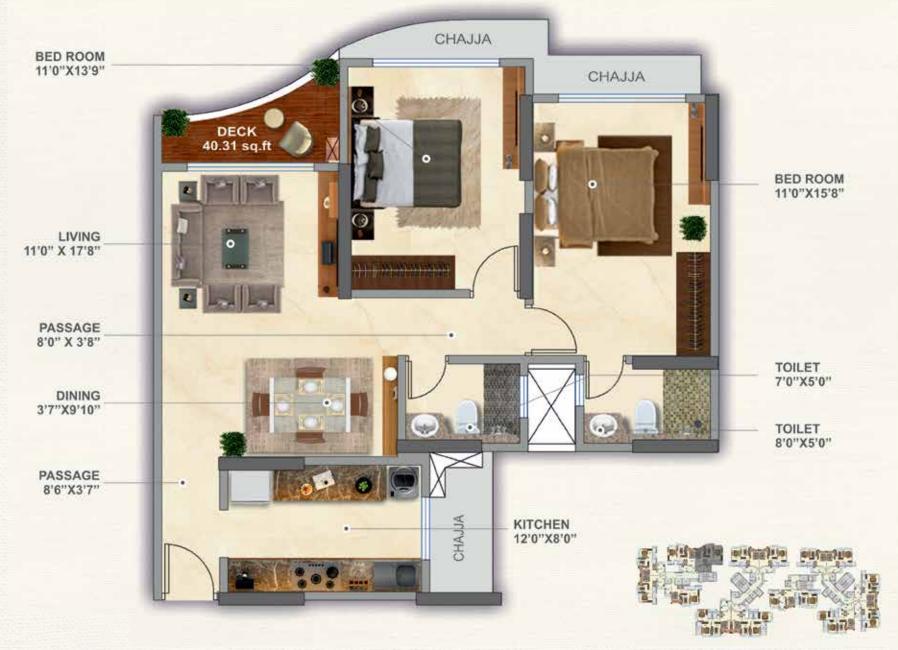

Chedda Nagar
   Gymkhana or Sindhi
   Society Gymkhana for leisure or exercise.

#### SPIRITUAL HOTSPOT

Jain temple, Ahobila Mutt, Sringeri Mutt and Bhulingeshwar Temple are at a short distance away.

#### **LUSH GREENERY**

- Gandhi Maidan
- Diamond Garden
- Bombay Presidency Golf Club.

### IDEAL FOR KIDS AND THE ELDERLY

- St. Gregorios School, RBK International School, OLPS High School, TISS and St. Anthony's School.
- Close to Zen
   Multi-Speciality
   Hospital, Apollo
   Spectra Hospital and
   Surana Sethia Hospital.

# MAKE ROOM FOR ULTRA-SPACIOUS LIVING.



Ground
+
1 Podium
+
20 habitable floors
+
Separate 8-storey parking tower







### ROOFTOP AMENITIES























### TYPICAL FLOOR PLAN



## 2BHK FLOOR PLAN - (UNIT NO. 7)



## 2BHK FLOOR PLAN - (UNIT NO. 9)



## 3BHK FLOOR PLAN - (UNIT NO. 14)



## 3BHK FLOOR PLAN - (UNIT NO. 15)



# 4BHK FLOOR PLAN - (UNIT NO. 11 & 12)



### SPACIOUS HOMES. DELIGHTFUL FEATURES.

#### INTERNAL AMENITIES



Planned for maximum cross ventilation and natural light



Clean architecture with minimal column intrusion



Designed for best use of space



Premium vitrified tiles



High quality powder coated French windows with designer grills



POP finished walls with luster paint



Premium branded modular electrical fittings



Thick moulded wooden door frames & laminate finished doors



Spacious and ergonomically designed kitchen with granite platform



Premium branded fittings & fixtures in bathrooms



Designer dado tiles up to 8 ft. in bathrooms



Anti-skid flooring in bathrooms

#### **EXTERNAL AMENIT