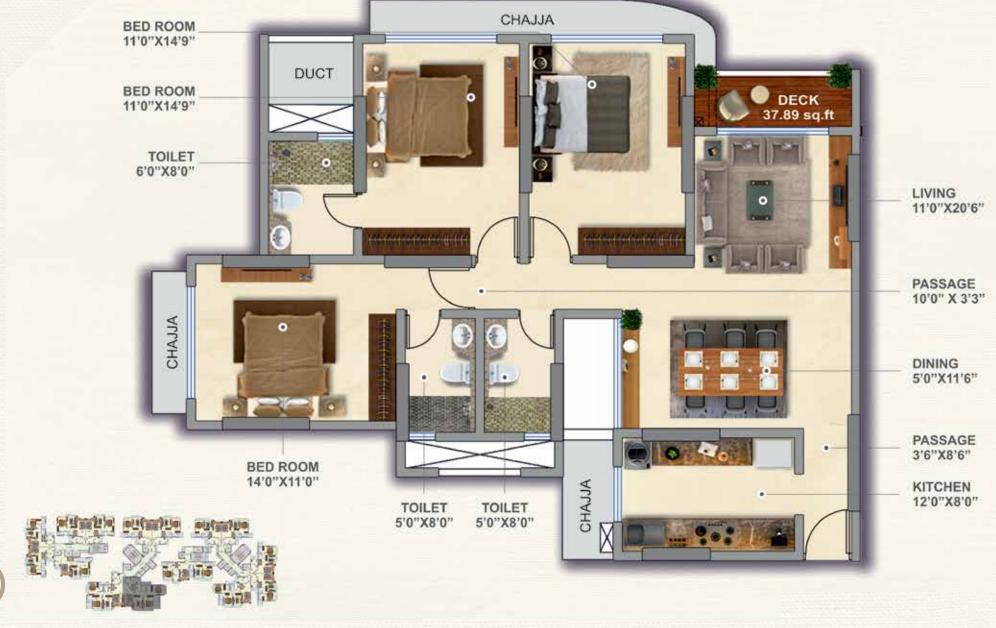

ise.

#### SPIRITUAL HOTSPOT

Jain temple, Ahobila Mutt, Sringeri Mutt and Bhulingeshwar Temple are at a short distance away.

#### **LUSH GREENERY**

- Gandhi Maidan
- Diamond Garden
- Bombay Presidency Golf Club.

### IDEAL FOR KIDS AND THE ELDERLY

- St. Gregorios School, RBK International School, OLPS High School, TISS and St. Anthony's School.
- Close to Zen
   Multi-Speciality
   Hospital, Apollo
   Spectra Hospital and
   Surana Sethia Hospital.

# MAKE ROOM FOR ULTRA-SPACIOUS LIVING.



Ground
+
1 Podium
+
20 habitable floors
+
Separate 8-storey parking tower







### ROOFTOP AMENITIES























### TYPICAL FLOOR PLAN



## 2BHK FLOOR PLAN - (UNIT NO. 7)



## 2BHK FLOOR PLAN - (UNIT NO. 9)



## 3BHK FLOOR PLAN - (UNIT NO. 14)



## 3BHK FLOOR PLAN - (UNIT NO. 15)



# 4BHK FLOOR PLAN - (UNIT NO. 11 & 12)



### SPACIOUS HOMES. DELIGHTFUL FEATURES.

#### INTERNAL AMENITIES



Planned for maximum cross ventilation and natural light



Clean architecture with minimal column intrusion



Designed for best use of space



Premium vitrified tiles



High quality powder coated French windows with designer grills



POP finished walls with luster paint



Premium branded modular electrical fittings



Thick moulded wooden door frames & laminate finished doors



Spacious and ergonomically designed kitchen with granite platform



Premium branded fittings & fixtures in bathrooms



Designer dado tiles up to 8 ft. in bathrooms



Anti-skid flooring in bathrooms

#### **EXTERNAL AMENITIES**



Gated residential complex



Seismic-resistant structure



Integra