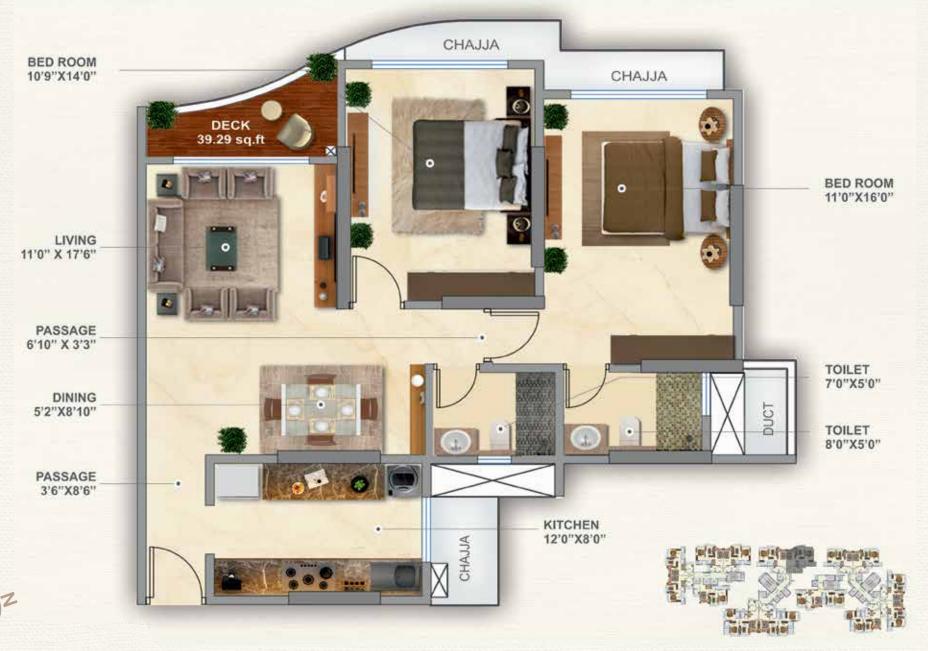

cres Club
- Movietime
- Fun Cinemas
- Chedda Nagar
   Gymkhana or Sindhi
   Society Gymkhana for leisure or exercise.

#### SPIRITUAL HOTSPOT

Jain temple, Ahobila Mutt, Sringeri Mutt and Bhulingeshwar Temple are at a short distance away.

#### **LUSH GREENERY**

- Gandhi Maidan
- Diamond Garden
- Bombay Presidency Golf Club.

### IDEAL FOR KIDS AND THE ELDERLY

- St. Gregorios School, RBK International School, OLPS High School, TISS and St. Anthony's School.
- Close to Zen
   Multi-Speciality
   Hospital, Apollo
   Spectra Hospital and
   Surana Sethia Hospital.

# MAKE ROOM FOR ULTRA-SPACIOUS LIVING.



Ground
+
1 Podium
+
20 habitable floors
+
Separate 8-storey parking tower







### ROOFTOP AMENITIES























### TYPICAL FLOOR PLAN



## 2BHK FLOOR PLAN - (UNIT NO. 7)



## 2BHK FLOOR PLAN - (UNIT NO. 9)



## 3BHK FLOOR PLAN - (UNIT NO. 14)



## 3BHK FLOOR PLAN - (UNIT NO. 15)



# 4BHK FLOOR PLAN - (UNIT NO. 11 & 12)



### SPACIOUS HOMES. DELIGHTFUL FEATURES.

#### INTERNAL AMENITIES



Planned for maximum cross ventilation and natural light



Clean architecture with minimal column intrusion



Designed for best use of space



Premium vitrified tiles



High quality powder coated French windows with designer grills



POP finished walls with luster paint



Premium branded modular electrical fittings



Thick moulded wooden door frames & laminate finished doors



Spacious and ergonomically designed kitchen with granite platform



Premium branded fittings & fixtures in bathrooms



Designer dado tiles up to 8 ft. in bathrooms



Anti-skid flooring