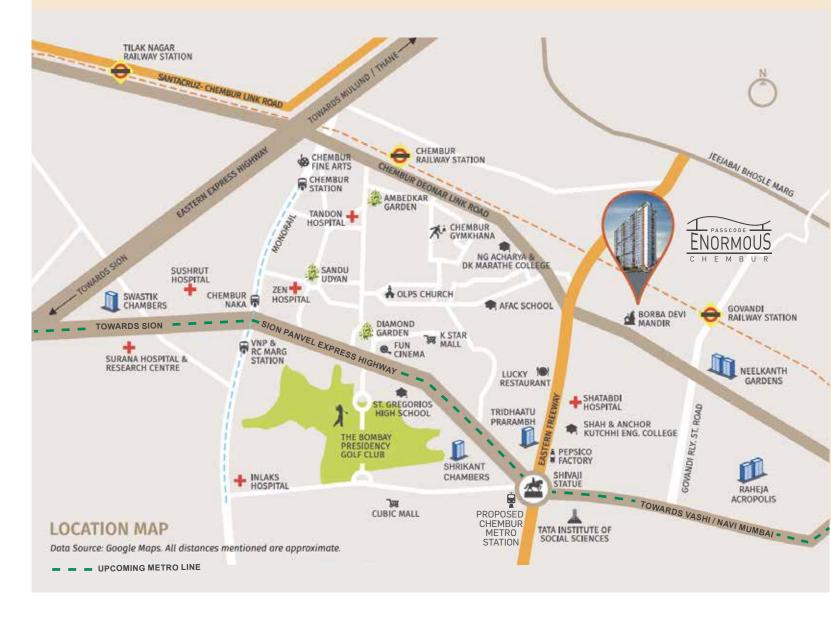

# CHEMBUR: A PARADISE FOR RESIDENTIAL LIVING.

#### **SUPERIOR CONNECTIVITY**

- Eastern Freeway
- Santacruz-Chembur Link Road (SCLR) and V.N. Purav Marg connect
- Chembur to prominent workplaces at BKC, Lower Parel, Worli, Andheri East, Trombay and Navi Mumbai.

#### RECREATIONAL HUB

- Visit K Star Mall
- Chembur Fine Arts Society
- Chembur Gymkhana
- Acres Club
- Movietime
- Fun Cinemas
- Chedda Nagar
   Gymkhana or Sindhi
   Society Gymkhana for leisure or exercise.

#### SPIRITUAL HOTSPOT

Jain temple, Ahobila Mutt, Sringeri Mutt and Bhulingeshwar Temple are at a short distance away.

#### **LUSH GREENERY**

- Gandhi Maidan
- Diamond Garden
- Bombay Presidency Golf Club.

### IDEAL FOR KIDS AND THE ELDERLY

- St. Gregorios School, RBK International School, OLPS High School, TISS and St. Anthony's School.
- Close to Zen
   Multi-Speciality
   Hospital, Apollo
   Spectra Hospital and
   Surana Sethia Hospital.