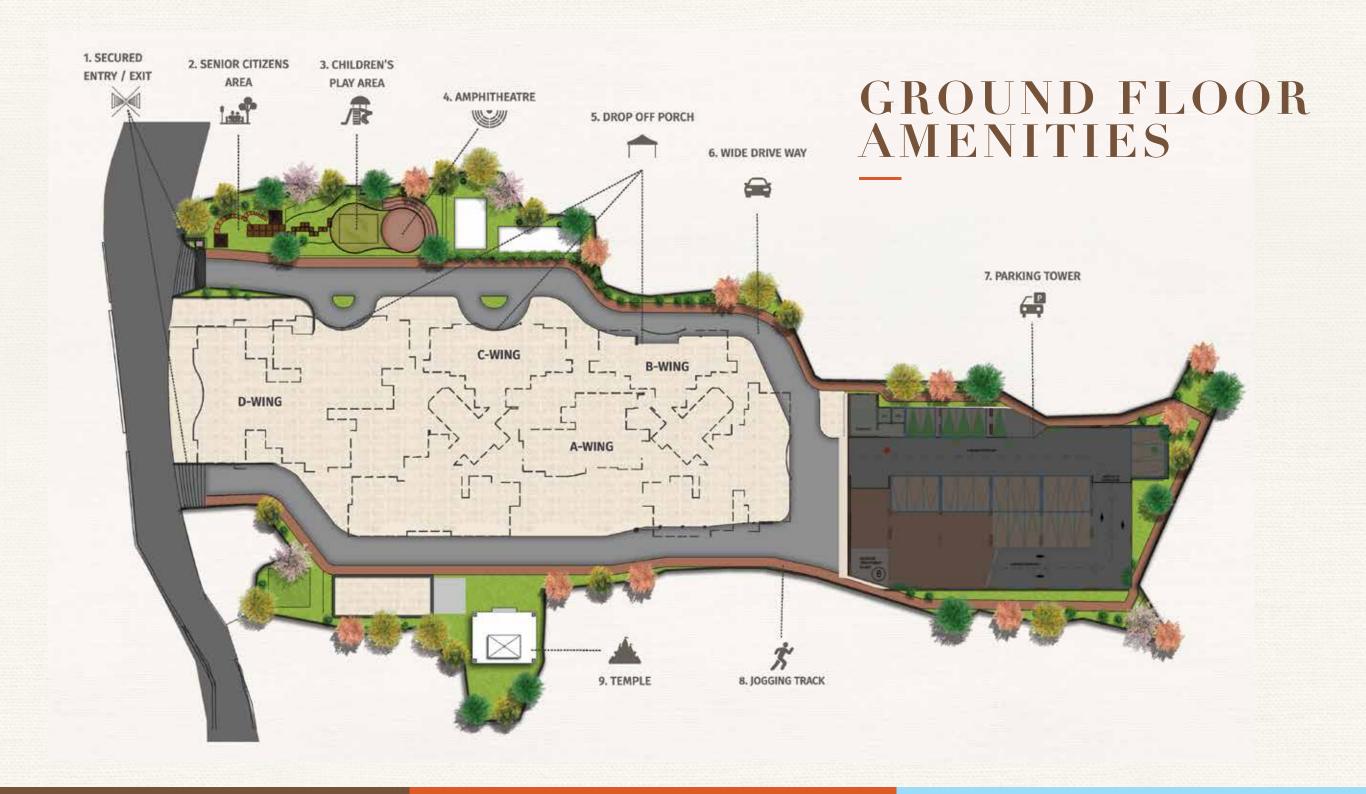

nd Navi Mumbai.

#### RECREATIONAL HUB

- Visit K Star Mall
- Chembur Fine Arts Society
- Chembur Gymkhana
- Acres Club
- Movietime
- Fun Cinemas
- Chedda Nagar
   Gymkhana or Sindhi
   Society Gymkhana for leisure or exercise.

#### SPIRITUAL HOTSPOT

Jain temple, Ahobila Mutt, Sringeri Mutt and Bhulingeshwar Temple are at a short distance away.

#### **LUSH GREENERY**

- Gandhi Maidan
- Diamond Garden
- Bombay Presidency Golf Club.

### IDEAL FOR KIDS AND THE ELDERLY

- St. Gregorios School, RBK International School, OLPS High School, TISS and St. Anthony's School.
- Close to Zen
   Multi-Speciality
   Hospital, Apollo
   Spectra Hospital and
   Surana Sethia Hospital.

# MAKE ROOM FOR ULTRA-SPACIOUS LIVING.



Ground
+
1 Podium
+
20 habitable floors
+
Separate 8-storey parking tower







### ROOFTOP AMENITIES























### TYPICAL FLOOR PLAN



## 2BHK FLOOR PLAN - (UNIT NO. 7)



## 2BHK FLOOR PLAN - (UNIT NO. 9)



## 3BHK FLOOR PLAN - (UNIT NO. 14)



## 3BHK FLOOR PLAN - (UNIT NO. 15)



# 4BHK FLOOR PLAN - (UNIT NO. 11 & 12)



### SPACIOUS HOMES. DELIGHTFUL FEATURES.

#### INTERNAL AMENITIES



Planned for maximum cross ventilation and natural light



Clean architecture with minimal column intrusion



Designed for best use of space



Premium vitrified tiles



High quality powder coated French windows with designer grills



POP finished walls with luster paint



Premium branded modular electrical fittings



Thick moulded wooden door frames & laminate finished doors



Spacious and ergonomically designed kitchen with granite platform



Premium