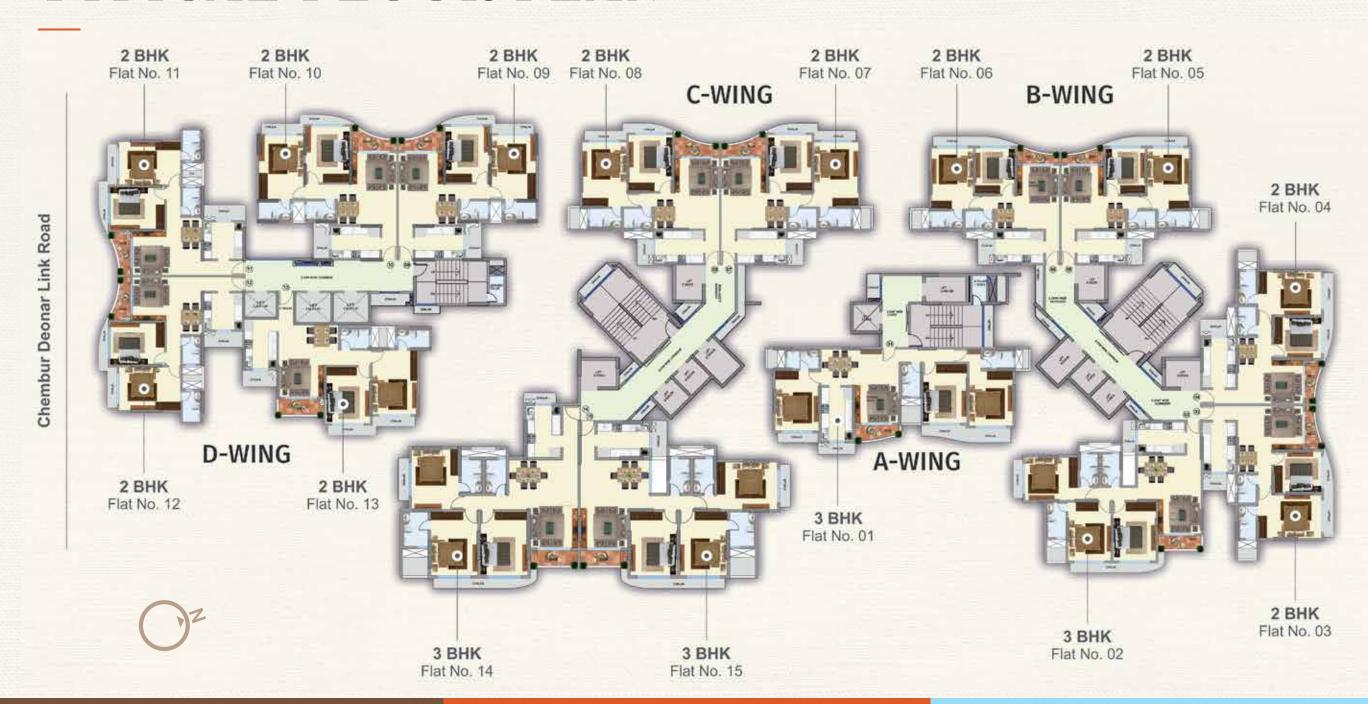

e Arts Society
- Chembur Gymkhana
- Acres Club
- Movietime
- Fun Cinemas
- Chedda Nagar
   Gymkhana or Sindhi
   Society Gymkhana for leisure or exercise.

#### SPIRITUAL HOTSPOT

Jain temple, Ahobila Mutt, Sringeri Mutt and Bhulingeshwar Temple are at a short distance away.

#### **LUSH GREENERY**

- Gandhi Maidan
- Diamond Garden
- Bombay Presidency Golf Club.

### IDEAL FOR KIDS AND THE ELDERLY

- St. Gregorios School, RBK International School, OLPS High School, TISS and St. Anthony's School.
- Close to Zen
   Multi-Speciality
   Hospital, Apollo
   Spectra Hospital and
   Surana Sethia Hospital.

# MAKE ROOM FOR ULTRA-SPACIOUS LIVING.



Ground
+
1 Podium
+
20 habitable floors
+
Separate 8-storey parking tower







### ROOFTOP AMENITIES























### TYPICAL FLOOR PLAN



## 2BHK FLOOR PLAN - (UNIT NO. 7)



## 2BHK FLOOR PLAN - (UNIT NO. 9)



## 3BHK FLOOR PLAN - (UNIT NO. 14)



## 3BHK FLOOR PLAN - (UNIT NO. 15)



# 4BHK FLOOR PLAN - (UNIT NO. 11 & 12)



### SPACIOUS HOMES. DELIGHTFUL FEATURES.

#### INTERNAL AMENITIES



Planned for maximum cross ventilation and natural light



Clean architecture with minimal column intrusion



Designed for best use of space



Premium vitrified tiles



High quality powder coated French windows with designer grills



POP finished walls with luster paint



Premium branded modular electrical fittings



Thick moulded wooden door frames & laminate finished doors



Spacious and ergonomically designed kitchen with granite platform



Premium branded fittings & fixtures in bathrooms



Designer dado tiles up to 8 f