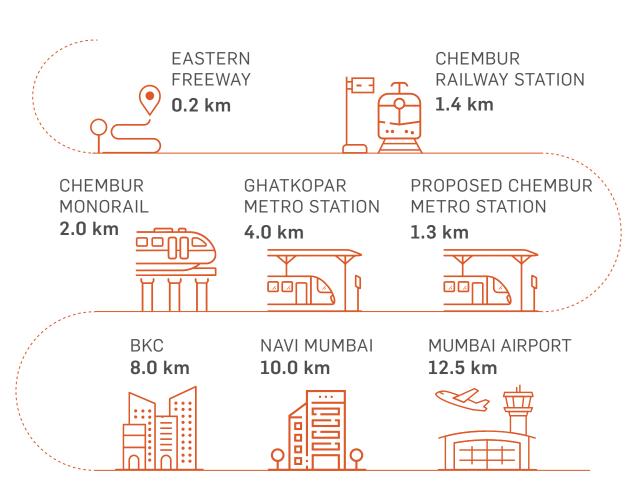

# CHEMBUR: A PARADISE FOR RESIDENTIAL LIVING.

#### **SUPERIOR CONNECTIVITY**

- Eastern Freeway
- Santacruz-Chembur Link Road (SCLR) and V.N. Purav Marg connect
- Chembur to prominent workplaces at BKC, Lower Parel, Worli, Andheri East, Trombay and Navi Mumbai.