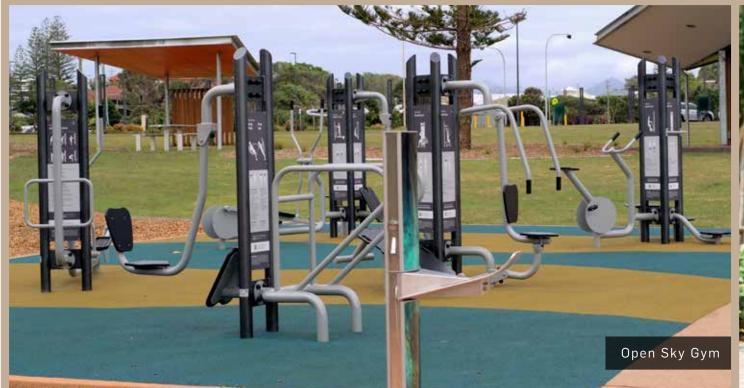

Visit K Star Mall
- Chembur Fine Arts Society
- Chembur Gymkhana
- Acres Club
- Movietime
- Fun Cinemas
- Chedda Nagar
   Gymkhana or Sindhi
   Society Gymkhana for leisure or exercise.

#### SPIRITUAL HOTSPOT

Jain temple, Ahobila Mutt, Sringeri Mutt and Bhulingeshwar Temple are at a short distance away.

#### **LUSH GREENERY**

- Gandhi Maidan
- Diamond Garden
- Bombay Presidency Golf Club.

### IDEAL FOR KIDS AND THE ELDERLY

- St. Gregorios School, RBK International School, OLPS High School, TISS and St. Anthony's School.
- Close to Zen
   Multi-Speciality
   Hospital, Apollo
   Spectra Hospital and
   Surana Sethia Hospital.

# MAKE ROOM FOR ULTRA-SPACIOUS LIVING.



Ground
+
1 Podium
+
20 habitable floors
+
Separate 8-storey parking tower







### ROOFTOP AMENITIES























### TYPICAL FLOOR PLAN



## 2BHK FLOOR PLAN - (UNIT NO. 7)



## 2BHK FLOOR PLAN - (UNIT NO. 9)



## 3BHK FLOOR PLAN - (UNIT NO. 14)



## 3BHK FLOOR PLAN - (UNIT NO. 15)



# 4BHK FLOOR PLAN - (UNIT NO. 11 & 12)



### SPACIOUS HOMES. DELIGHTFUL FEATURES.

#### INTERNAL AMENITIES



Planned for maximum cross ventilation and natural light



Clean architecture with minimal column intrusion



Designed for best use of space



Premium vitrified tiles



High quality powder coated French windows with designer grills



POP finished walls with luster paint



Premium branded modular electrical fittings



Thick moulded wooden door frames & laminate finished doors



Spacious and ergonomically designed kitchen with granite platform



Premium branded fittings & fixtures in bathrooms