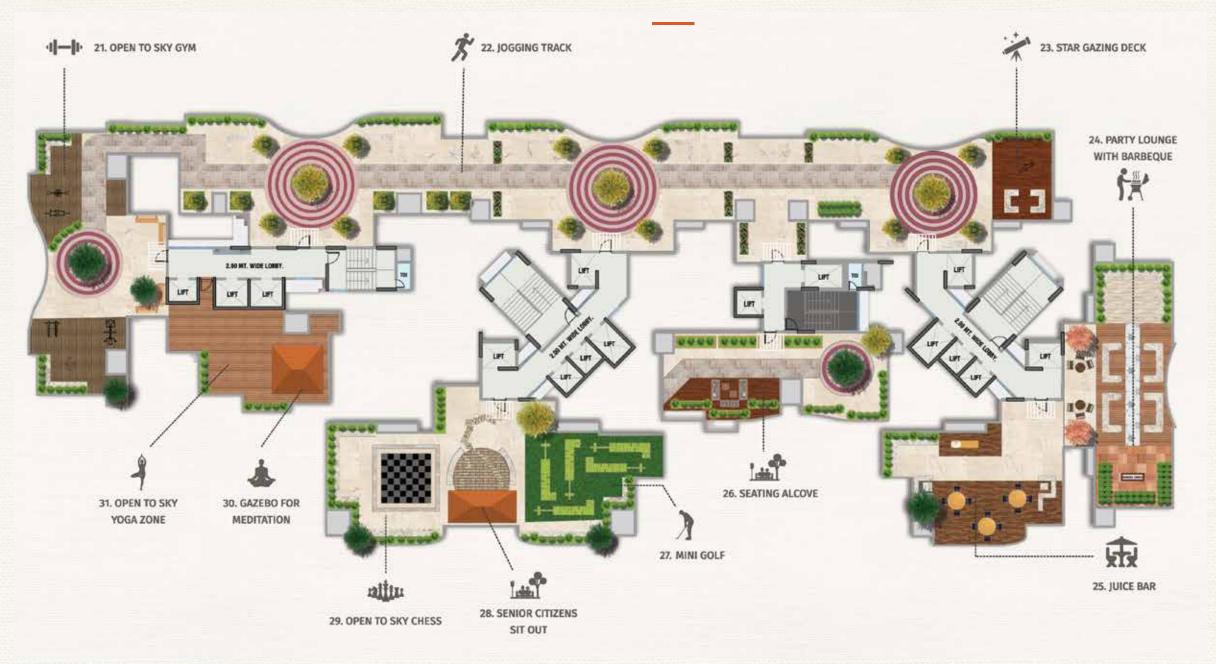

ATIONAL HUB

- Visit K Star Mall
- Chembur Fine Arts Society
- Chembur Gymkhana
- Acres Club
- Movietime
- Fun Cinemas
- Chedda Nagar
   Gymkhana or Sindhi
   Society Gymkhana for leisure or exercise.

#### SPIRITUAL HOTSPOT

Jain temple, Ahobila Mutt, Sringeri Mutt and Bhulingeshwar Temple are at a short distance away.

#### **LUSH GREENERY**

- Gandhi Maidan
- Diamond Garden
- Bombay Presidency Golf Club.

### IDEAL FOR KIDS AND THE ELDERLY

- St. Gregorios School, RBK International School, OLPS High School, TISS and St. Anthony's School.
- Close to Zen
   Multi-Speciality
   Hospital, Apollo
   Spectra Hospital and
   Surana Sethia Hospital.

# MAKE ROOM FOR ULTRA-SPACIOUS LIVING.



Ground
+
1 Podium
+
20 habitable floors
+
Separate 8-storey parking tower







### ROOFTOP AMENITIES























### TYPICAL FLOOR PLAN



## 2BHK FLOOR PLAN - (UNIT NO. 7)



## 2BHK FLOOR PLAN - (UNIT NO. 9)



## 3BHK FLOOR PLAN - (UNIT NO. 14)



## 3BHK FLOOR PLAN - (UNIT NO. 15)



# 4BHK FLOOR PLAN - (UNIT NO. 11 & 12)



### SPACIOUS HOMES. DELIGHTFUL FEATURES.

#### INTERNAL AMENITIES



Planned for maximum cross ventilation and natural light



Clean architecture with minimal column intrusion



Designed for best use of space



Premium vitrified tiles



High quality powder coated French windows with designer grills



POP finished walls with luster paint



Premium branded modular electrical fittings



Thick moulded wooden door frames & laminate finished doors



Spacious and ergonomically designed kitchen with granite platform



Premium branded fittings & fixtures