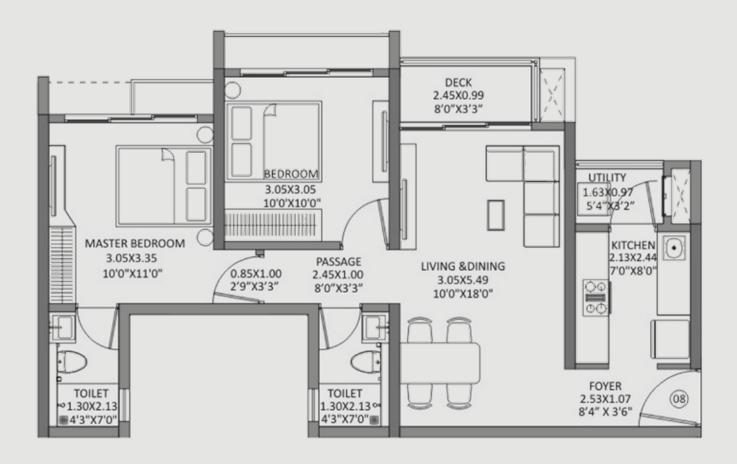

### 2 BHK LUXE

The furniture, decorative items, etc. shown in the plan are only suggested and the same are not intended or obligation to be provided as per specifications and/or service in the flat/unit and does not form part of the standard specifications. 1 Sq m = 10.764 Sq ft.