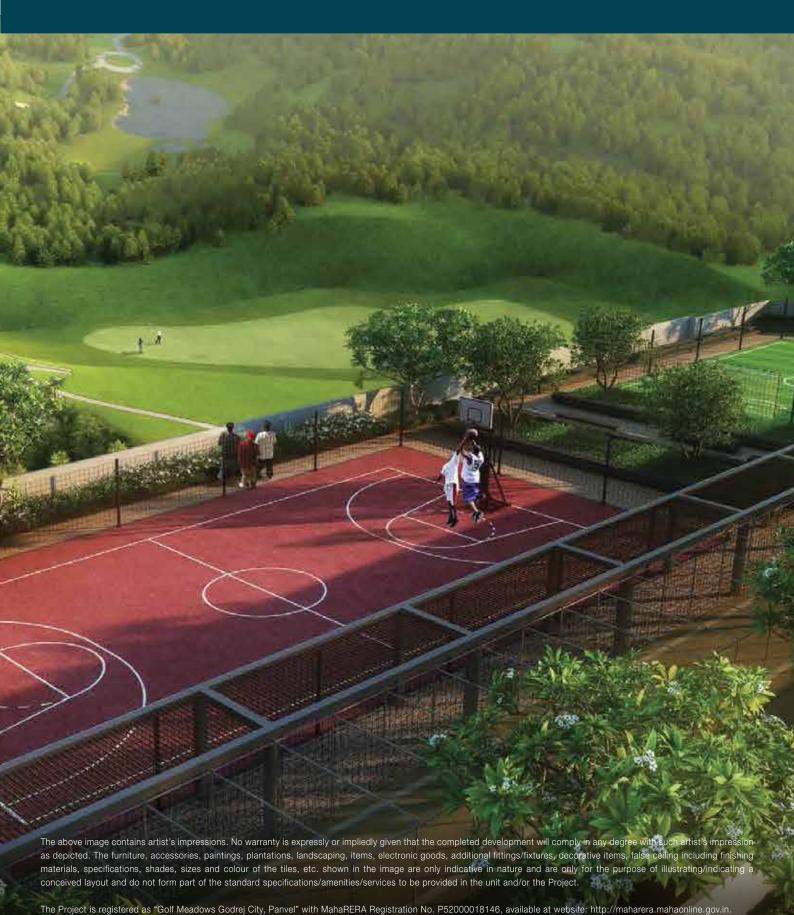

#### On ground amenities

- Music garden
- Tree house with slides and hammocks
- Surface painting area (washable surface)
- Sand pits for kids
- Kids' play zone
- Baby play zone
- Toddlers' play area
- Open lawn with fragrance court
- Pool side party deck with barbeque counter
- Pool side deck with sun loungers
- Bio pool
- Feature pavilion
- Open party lawn
- Interactive fountain
- Organic plantation area
- Barbeque area
- Stepped theme gardens
- Amphitheatre
- Cascading water features / water wall
- Pet park
- Pet water zone
- Half Olympic size chlorine free swimming pool
- Swimming pool for kids
- Tennis court
- Box Cricket
- Skating bowl
- Futsal court
- Multipurpose play court
- Jogging / Walking track

- Board games area
- Basketball Court
- Maze garden
- Mini Golf
- Outdoor bowling alley
- Open gym
- Rock climbing wall
- Meditation garden with laughter therapy park
- Yoga garden
- Senior citizen area
- Reflexology walkway

### Live the active life

Breaking a sweat can be fun. And with an array of world-class sports facilities at The Highlands, fitness and fun always go hand-in-hand.

- Tennis Court
- Half Basketball Court
- Jogging / Walking Track
- Gym
- Half Olympic Size Chlorine Free Swimming Pool
- Box Cricket
- Skating Bowl & Squash Court