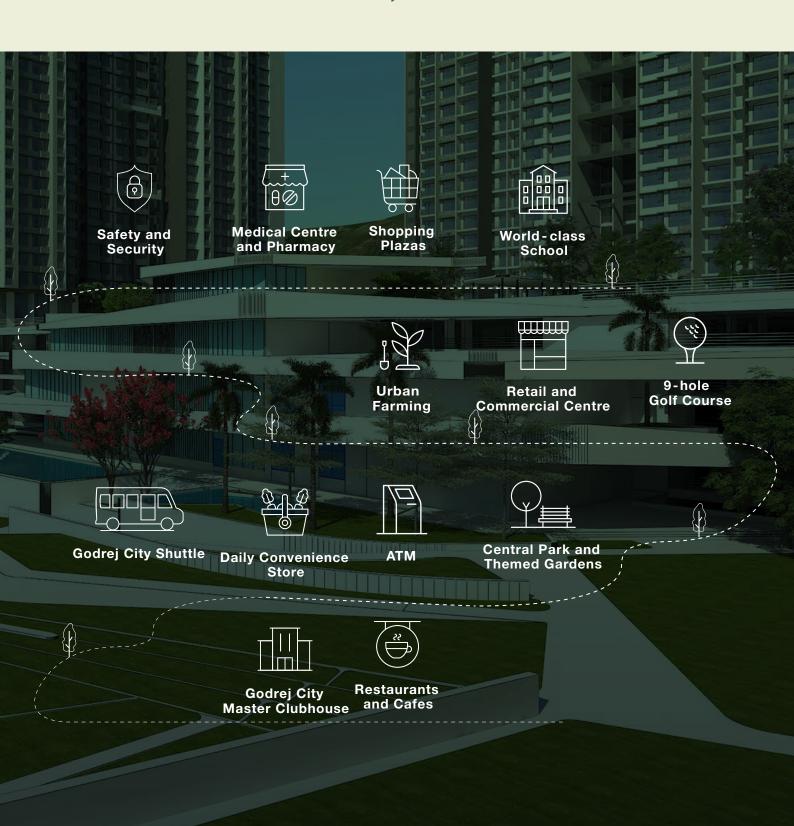

## **GODREJ CITY, PANVEL**

Welcome to this 42 hectare township with a 9-hole Golf Course, surrounded by pockets of residential, commercial and retail areas.

Right from your daily convenience and leisure to healthcare and education, a host of amenities awaits in a city built just for you.

## EVERY DAY AT THE HIGHLANDS IS A DAY WELL SPENT