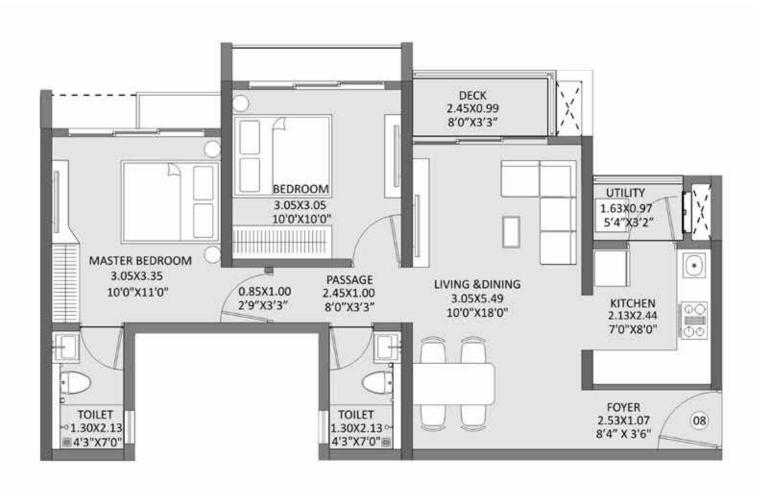

## 2 BHK PREMIUM (1<sup>ST</sup> TO 20<sup>TH</sup> FLOOR)

The project is registered as the TOWER 4, THE HIGHLANDS at GODREJ CITY, PANVEL with MahaRERA Registration no. P52000030367 along with P52000026790 available at http://maharera.mahaonline.gov.in. This project is being developed by Caroa Proper ties LLP (Developer). The Project assets / Property is mortgaged to Axis Bank and No Objection Certificate (NOC) is required from Axis Bank for sale of flats / Property.

The furniture, decorative items, etc. shown in the plan are only suggested and the same are not intended or obligation to be provided as per specifications and/or service in the flat/unit and does not form part of the standard specifications. 1 Sq m = 10.764 Sq ft.