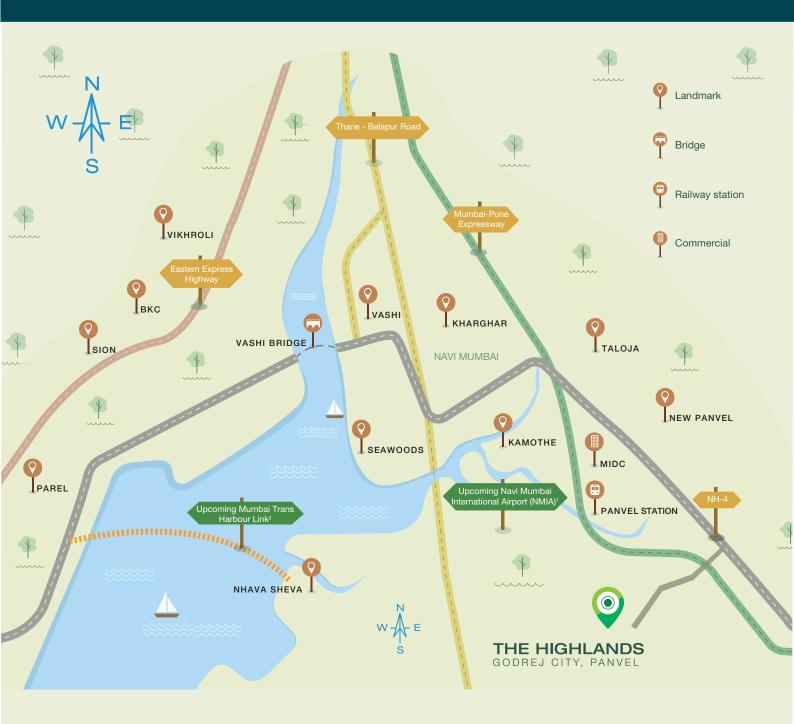

#### port Metro Corridor<sup>2</sup>

metro corridor will ensure quicker rnational Airport and the Chhatrapati raji International Airport, bringing Mumbai closer to Panvel.

#### CST-Panvel Fast Corridor<sup>3</sup>

The proposed CST-Panvel elevated mute between the upcoming Navi Mumbai air-conditioned rail corridor project will reduce the commute time from Chhatrapati Shivaji Terminus (CST) to Panvel to 50 mins from 77 mins.#

#### n-Panvel Expressway<sup>5</sup>

lecongest the Sion-Panvel Highway, Maharashtra State Road Development poration has planned to develop a 6-lane ated road between Kharghar and Turbhe in Mumbai at an investment of Rs. 1,222 crore Alibaug to within 1 hour.# ng 15-30mins# of travel time.

#### Virar-Alibaug Multimodal Corridor<sup>6</sup>

With easy connectivity between Virar-Panvel and Panvel-Alibaug, this corridor is proposed to reduce the commute time between Virar and

status+of+Metro+Phase+II+%26+III+Corridors/6bf8bcec-50b3-4d86-8729-3db385b179fa %20Summary%20CSTM%20PNVL%20FAST%20CORRIDOR.pdf

## GODREJ CITY- EXPERIENCE EASY ACCESSIBILITY

When you live at The Highlands, easy accessibility is something we encourage you to take for granted, especially since everywhere you need to be is just around the corner.

Source: Google Maps. Travel time mentioned basis traffic conditions in non-peak hours. Map not to scale. Sources for the upcoming infra. Sources: ¹https://www.nmiairport.co.in/4 ²https://mmrda.maharashtra.gov.in/mthl

Source: Google Maps. Map not to scale.

The upcoming infrastructure facilities mentioned are proposed to be developed by the Government and other authorities and we cannot predict the timing or the actual provisioning of these facilities, as the same is beyond our control. We shall not be responsible or liable for any delay or non-provisioning of the above