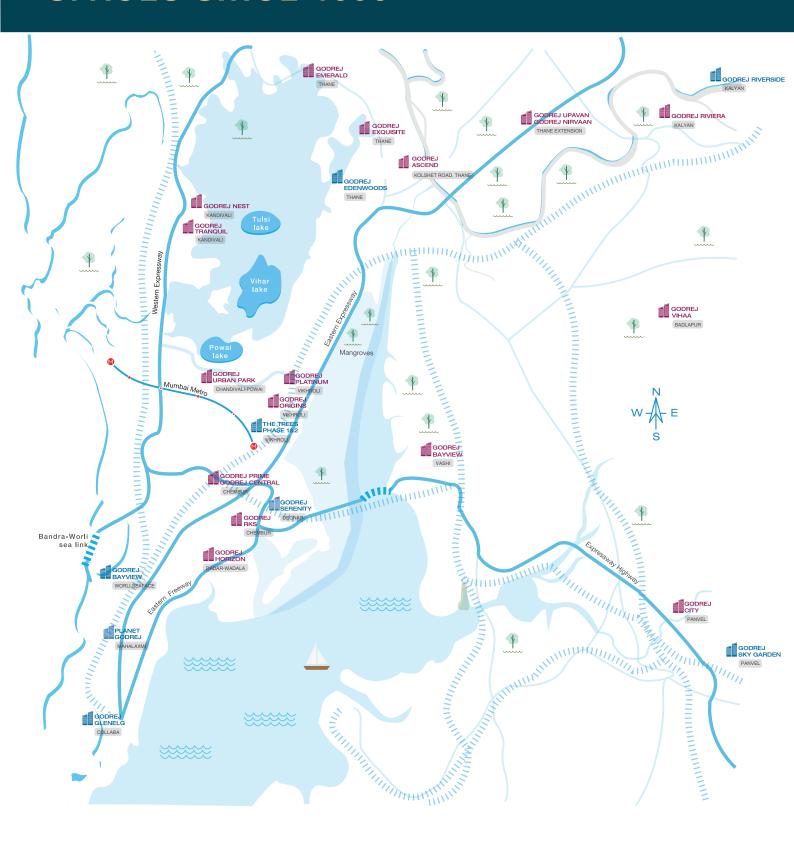

# CRAFTING EXCLUSIVE SPACES SINCE 1990

Source: Google Maps. Map not to scale.

The metro rail and other infrastructure facility(ies) mentioned above are proposed to be developed by the Government and other authorities and we cannot predict the timing or the actual provisioning of these facility(ies), as the same is beyond our control. We shall not be responsible or liable for any delay or non-provisioning of the above. The projects are registered with MahaRERA registration number as below and are available at http://maharera.mahaonline.gov.in.