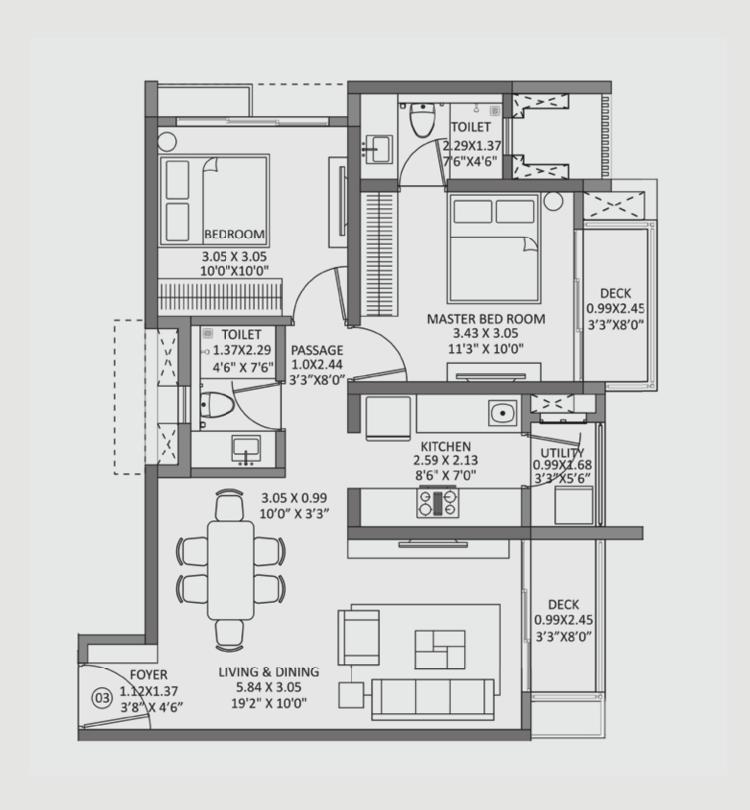

## 2 BHK PREMIUM (21<sup>ST</sup> AND ABOVE FLOOR)

The project is registered as the TOWER 4, THE HIGHLANDS at GODREJ CITY, PANVEL with MahaRERA Registration no. P52000030367 along with P52000026790 available at http://maharera.mahaonline.gov.in. This project is being developed by Caroa Proper ties LLP (Developer). The Project assets / Property is mortgaged to Axis Bank and No Objection Certificate (NOC) is required from Axis Bank for sale of flats / Property.

The furniture, decorative items, etc. shown in the plan are only suggested and the same are not intended or obligation to be provided as per specifications and/or service in the flat/unit and does not form part of the standard specifications. 1 Sq m = 10.764 Sq ft.