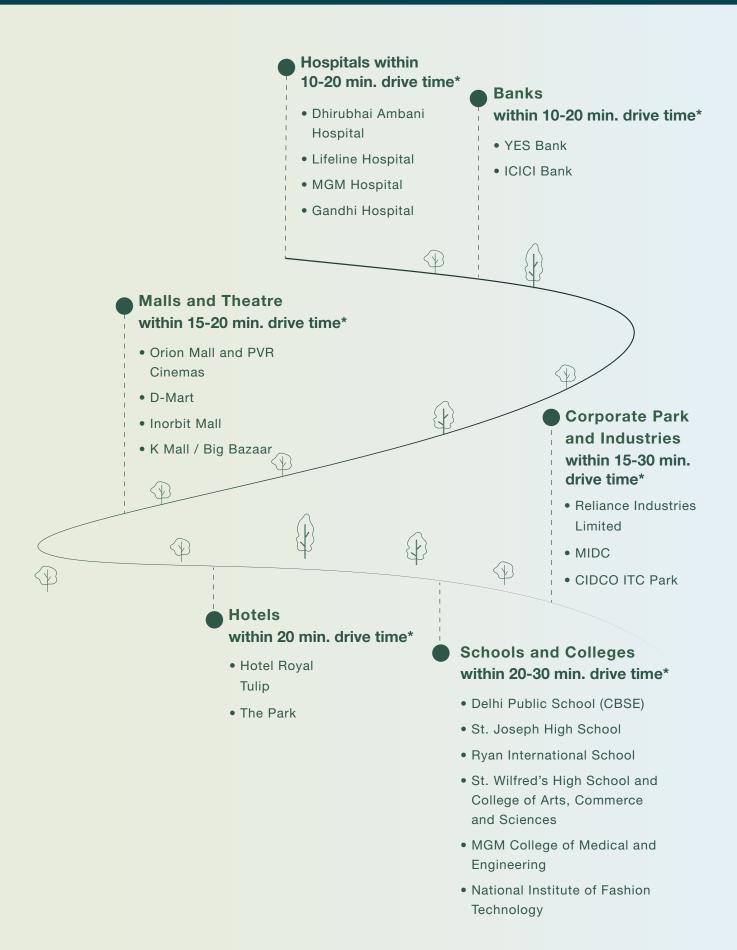

## **GODREJ CITY, PANVEL**

Welcome to this 42 hectare township with a 9-hole Golf Course, surrounded by pockets of residential, commercial and retail areas.

Right from your daily convenience and leisure to healthcare and education, a host of amenities awaits in a city built just for you.

## WOODS

Launched in 2017 to much success, Woods brings you holistic living with homes surrounded by green spaces, including splendid strolling tracks, a grand central park, and a confluence of green landscapes.

### **GOLF MEADOWS**

Successfully launched in 2018, Golf Meadows offers premium living at its best with world-class homes overlooking the city's exquisite golf-course. Surround yourself with the finest of amenities and discover a life of luxury and convenience right at home.

Golf Meadows collectively refers to the names of the Towers in Golf Meadows Godrej City, Panvel i.e. Tower 1 and Tower 2.