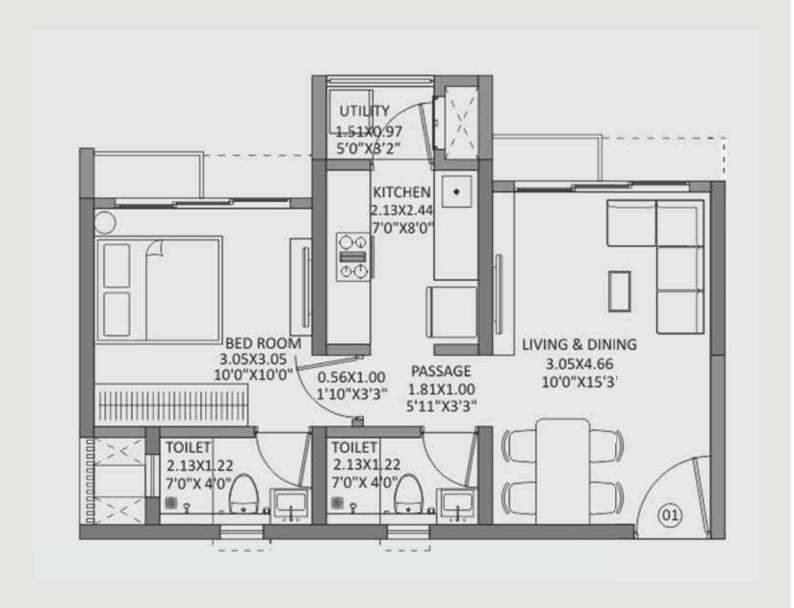

## 2 BHK PREMIUM (1<sup>ST</sup> TO 20<sup>TH</sup> FLOOR)

The project is registered as the TOWER 4, THE HIGHLANDS at GODREJ CITY, PANVEL with MahaRERA Registration no. P52000030367 along with P52000026790 available at http://maharera.mahaonline.gov.in. This project is being developed by Caroa Proper ties LLP (Developer). The Project assets / Property is mortgaged to Axis Bank and No Objection Certificate (NOC) is required from Axis Bank for sale of flats / Property.

The furniture, decorative items, etc. shown in the plan are only suggested and the same are not intended or obligation to be provided as per specifications and/or service in the flat/unit and does not form part of the standard specifications. 1 Sq m = 10.764 Sq ft.