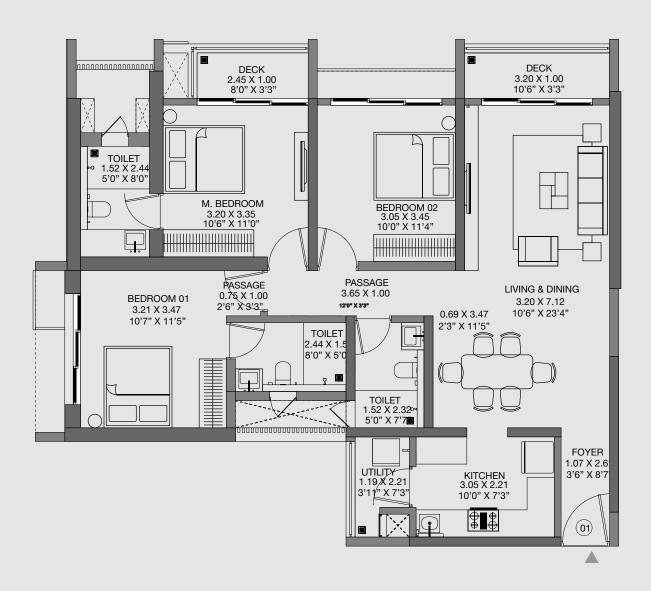

### 2 BHK LUXE

The furniture, decorative items, etc. shown in the plan are only suggested and the same are not intended or obligation to be provided as per specifications and/or service in the flat/unit and does not form part of the standard specifications. 1 Sq m = 10.764 Sq ft.