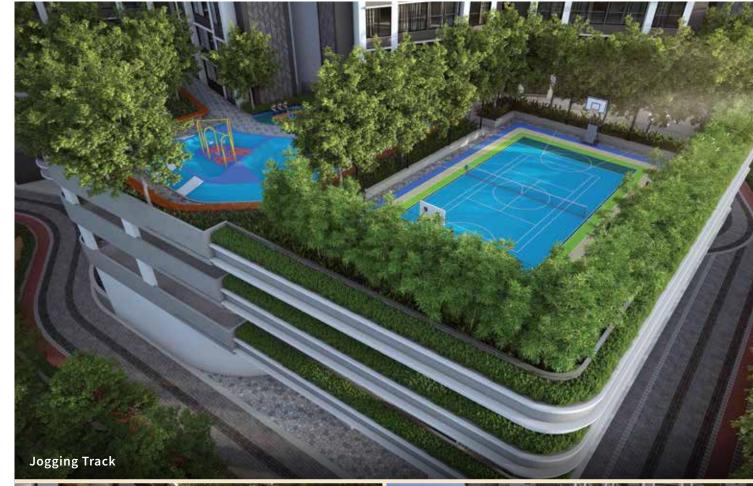

## EVER SEEN A SMILE 40,000\* SQ FT WIDE?

SWIMMING POOL

YOGA AND MEDITATION PAVILION

CHILDREN'S PLAY AREA

**GAMES ROOM** 

JOGGING TRACK

GYMNASIUM

STEAM AND SAUNA

CRICKET PITCH ZONE

MINI THEATRE

MULTI-PURPOSE COURT

PET PARK

Representational Images \*Subject to Statutory approval, approx. 3,700 sq. m.