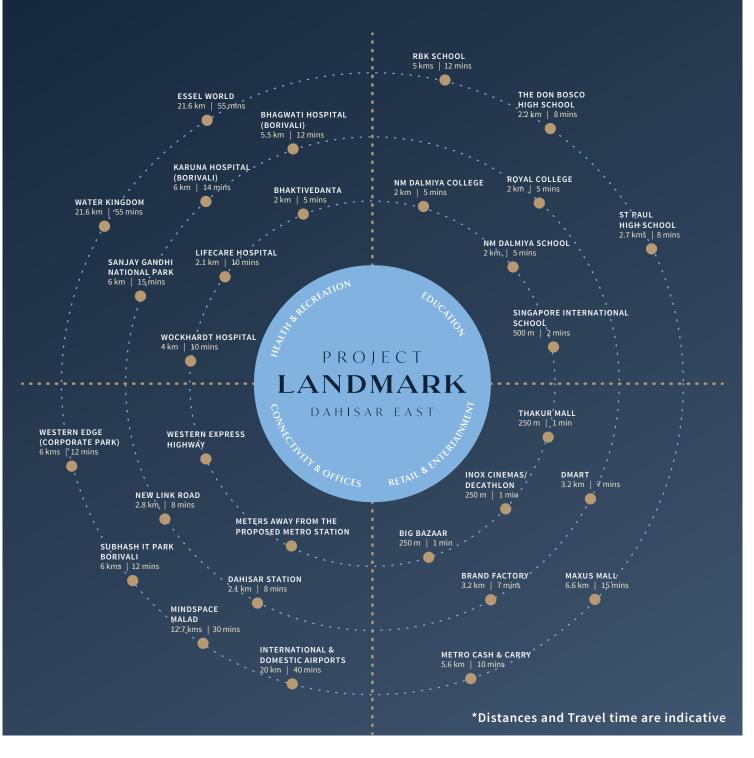

### DAHISAR YOUR GATEWAY TO MUMBAI

Catch up with the fastest city in the world, with your own home nestled in one of its finest neighbourhoods.

Dahisar East is a leading suburb of Mumbai, fully self-sufficient with its own hospitals, international schools, entertainment hubs and shopping centres.

Its proximity to various business districts, airports and the
Western Express Highway make it a convenient location for your
needs and the dreams of your loved ones.

The suburb is home to a refreshing cloud of green, thanks in large to its proximity to the National Park right next door.

## ALL THE COMFORTS. ALL THE TIME\*.

Live close to every convenience imaginable,
yet cosily tucked away from the bustle of the city.

The beauty of Dahisar East is in its well-planned conveniences,
with liberties such as space and lush greens sprinkled in.