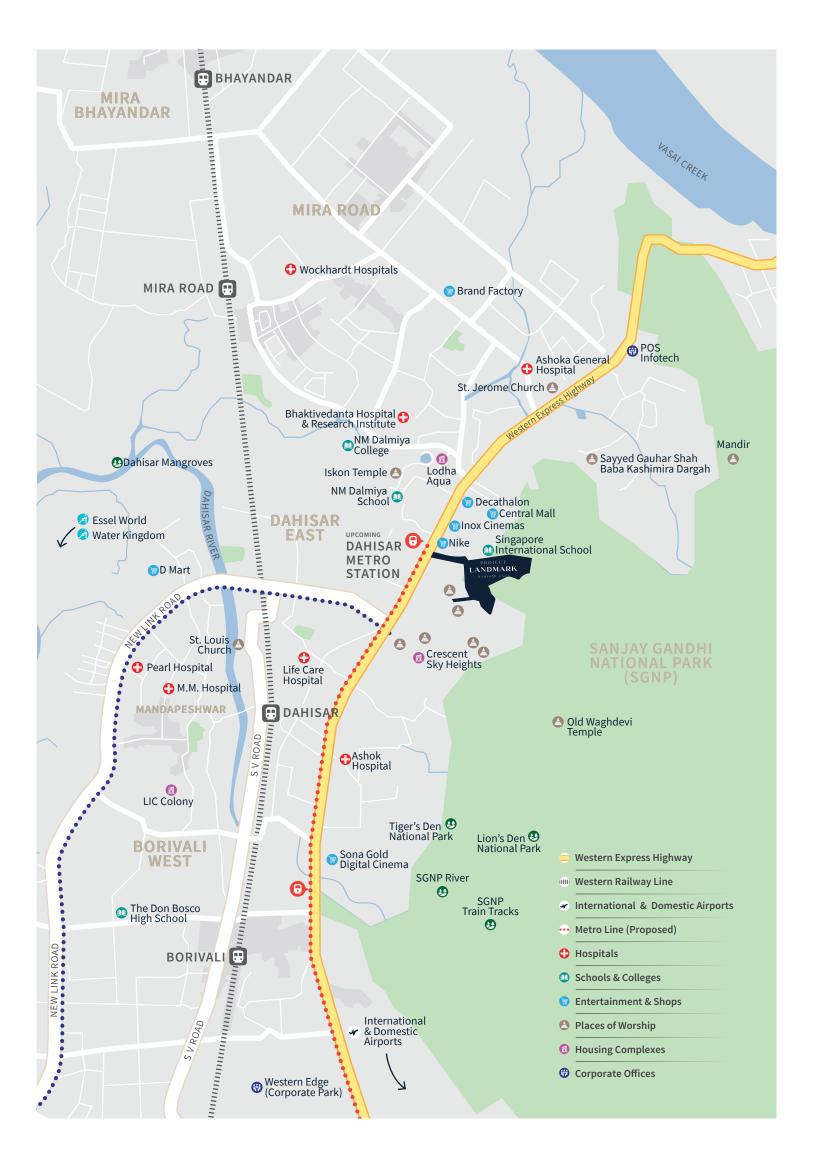

### DAHISAR YOUR GATEWAY TO MUMBAI

Catch up with the fastest city in the world, with your own home nestled in one of its finest neighbourhoods.

Dahisar East is a leading suburb of Mumbai, fully self-sufficient with its own hospitals, international schools, entertainment hubs and shopping centres.

Its proximity to various business districts, airports and the
Western Express Highway make it a convenient location for your
needs and the dreams of your loved ones.

The suburb is home to a refreshing cloud of green, thanks in large to its proximity to the National Park right next door.

## ALL THE COMFORTS. ALL THE TIME\*.

Live close to every convenience imaginable,
yet cosily tucked away from the bustle of the city.

The beauty of Dahisar East is in its well-planned conveniences,
with liberties such as space and lush greens sprinkled in.