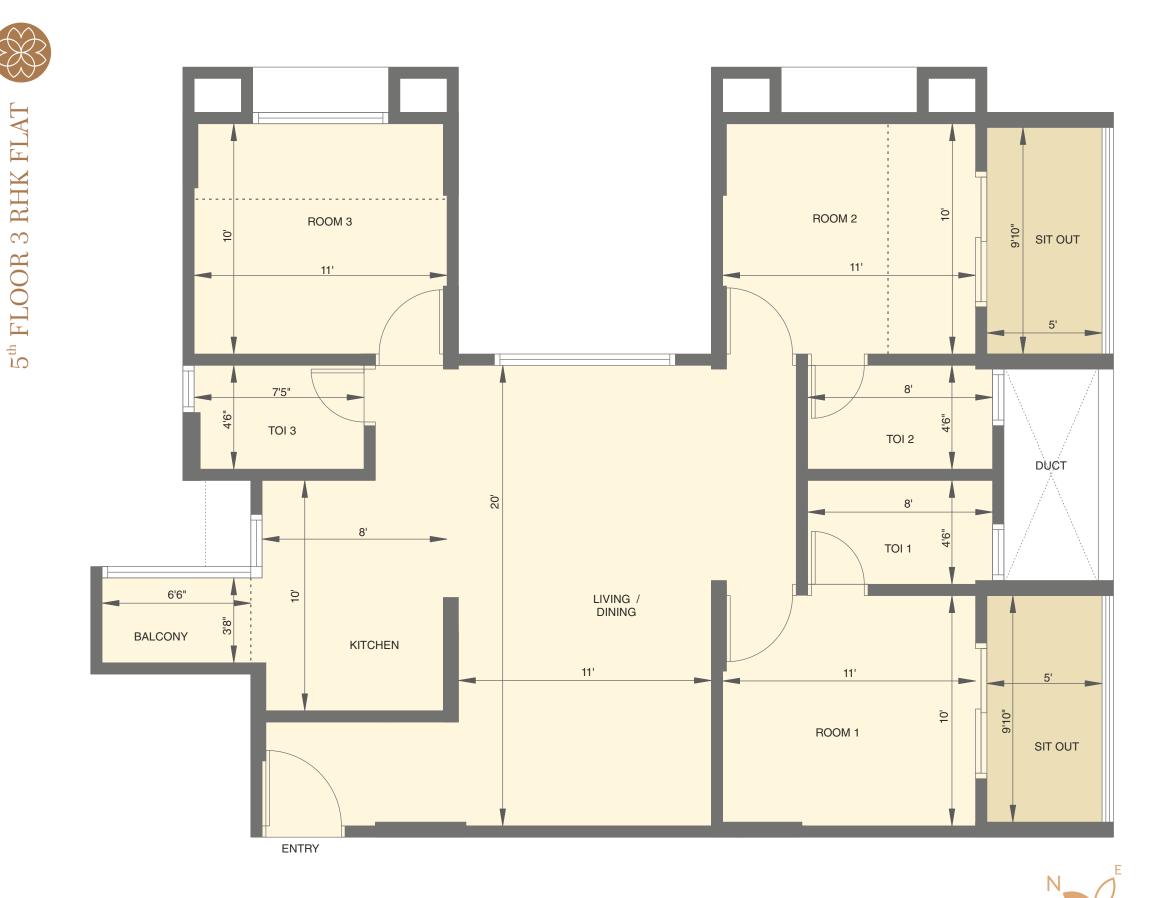

# A 501 AREA STATEMENT

| FLAT NC |        | TYPE  | CARPET<br>AREA OF<br>FLAT | CARPET<br>AREA OF<br>BALC. | SIT OUT |
|---------|--------|-------|---------------------------|----------------------------|---------|
| A-501   | SQ. M  | 3 RHK | 74.55                     | 9.44                       | 9.15    |
|         | SQ. FT | 3 RHK | 802.45                    | 101.61                     | 98.49   |

THE DOTTED LINE (------) REPRESENTS THE NOTIONAL BOUNDARY OF THE BALCONY

5<sup>th</sup> FLOOR 3 RHK FLAT