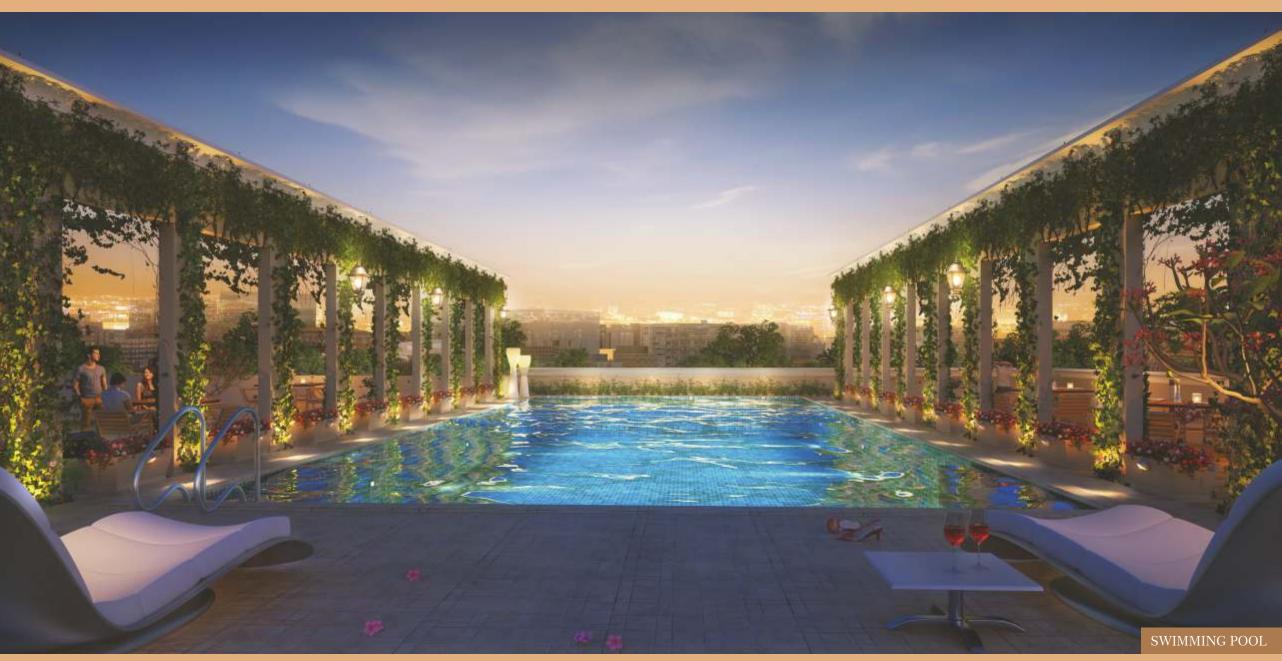

# AMENITIES

- Swimming Pool
- Children's Play Area
- Multipurpose Play Ground
- Multi-purpose Hall / Yoga Studio
- Equipped Gymnasium
- Society Office
- Entrance Lobby for Each Tower
- Intercom Facility
- Fire fighting system as per local building code
- CCTV Surveillance System.
- Two Automatic Lifts for Each Tower.
- Pipe Gas System
- Garbage Chute
- Organic Waste Composter.
- Sewage Treatment Plant.
- 100% DG Back up for all Common Areas and Amenities.
- Half Round Basket Ball Court
- Skating Area