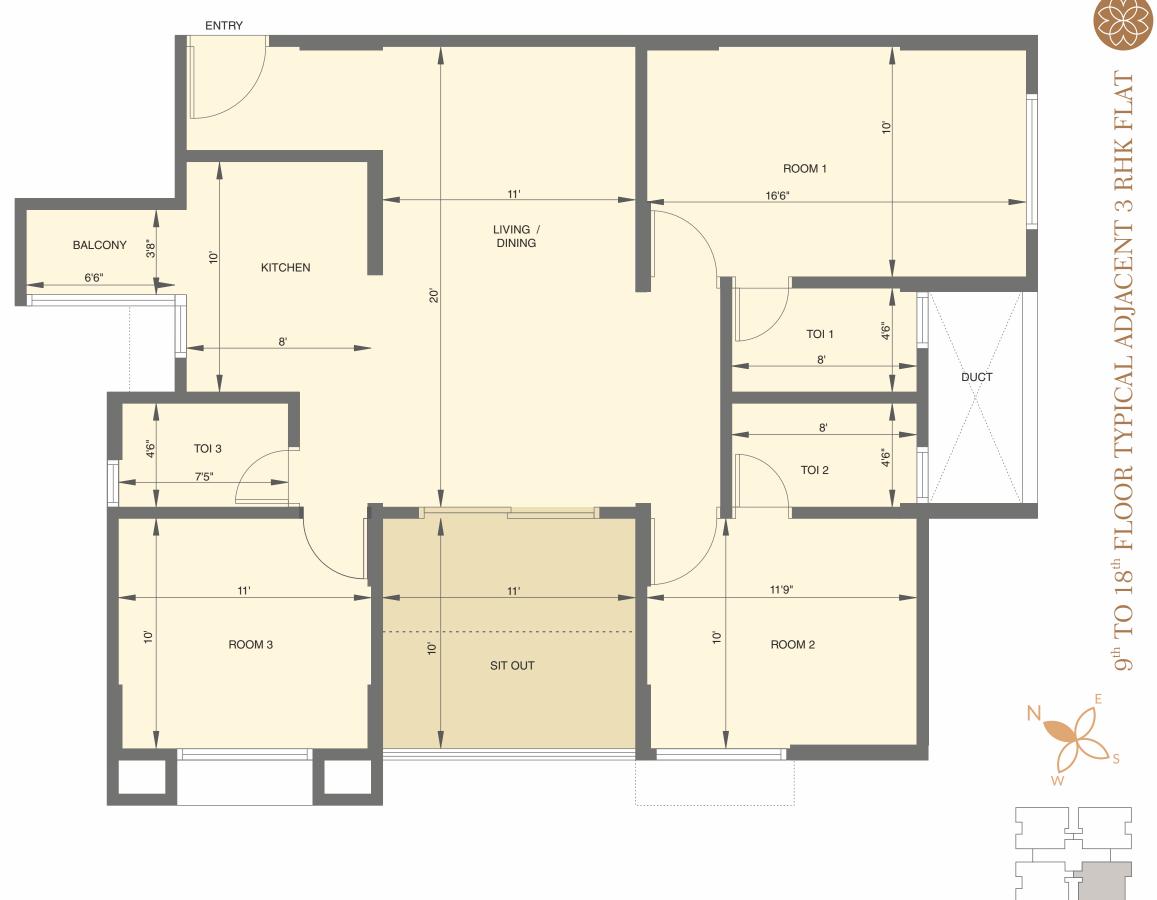

# 9<sup>TH</sup> TO 18<sup>TH</sup> FLOOR AREA STATEMENT

| FLAT NO.                                                         |        | TYPE  | CARPET<br>AREA OF<br>FLAT | SIT OUT |
|------------------------------------------------------------------|--------|-------|---------------------------|---------|
| A-901, A-1001, A-1101, A-1201,<br>A-1301, A-1401, A-1501, A-1601 | SQ. M  | 3 RHK | 98.77                     | 6.19    |
| A-1701, A-1801<br>A-1701, A-1801                                 | SQ. FT | 3 RHK | 1063.16                   | 66.62   |

THE DOTTED LINE (------) REPRESENTS THE NOTIONAL BOUNDARY OF THE BALCONY

9<sup>th</sup> TO 18<sup>th</sup> FLOOR TYPICAL 3 RHK FLAT