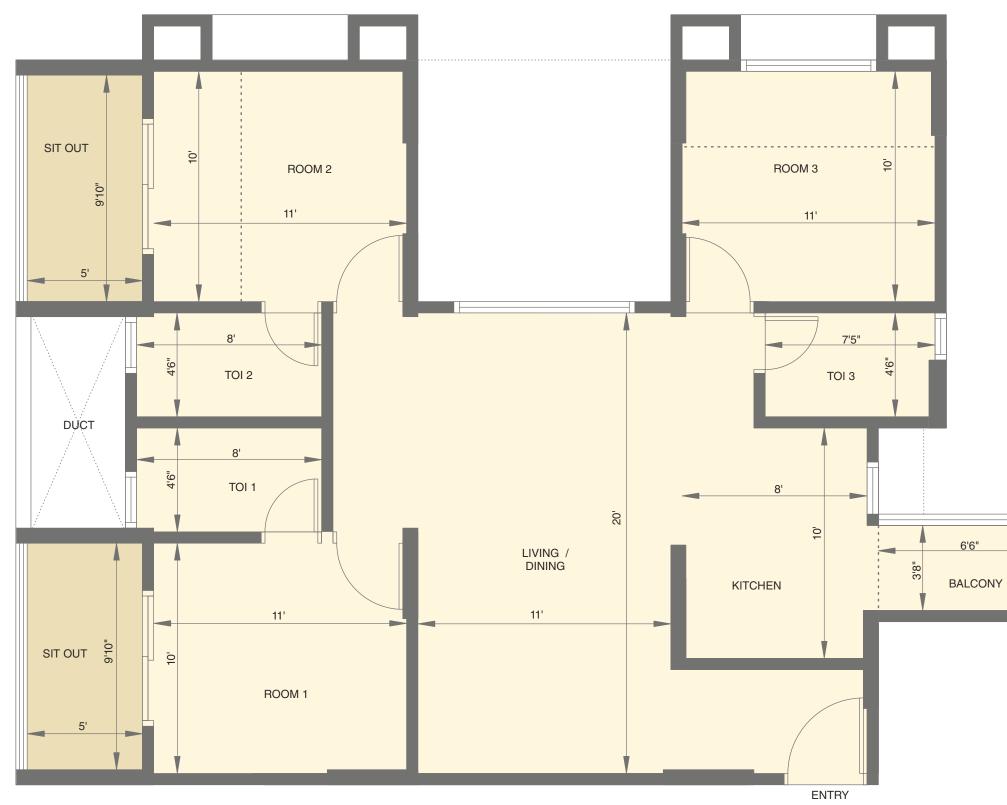

# 2<sup>ND</sup> & 4<sup>TH</sup> FLOOR AREA STATEMENT

| FLAT NC    |        | TYPE  | CARPET<br>AREA OF<br>FLAT | CARPET<br>AREA OF<br>BALC. | TERRACE |
|------------|--------|-------|---------------------------|----------------------------|---------|
| A-201, 401 | SQ. M  | 3 RHK | 74.80                     | 8.93                       | 10.22   |
|            | SQ. FT | 3 RHK | 805.14                    | 96.12                      | 110     |

THE DOTTED LINE (------) REPRESENTS THE NOTIONAL BOUNDARY OF THE BALCONY

# 1<sup>ST</sup> 2<sup>ND</sup> & 3<sup>RD</sup> FLOOR AREA STATEMENT

| FLAT NO.     |         | TYPE  | CARPET<br>AREA OF<br>FLAT | CARPET<br>AREA OF<br>BALC. | SIT OUT |
|--------------|---------|-------|---------------------------|----------------------------|---------|
| A-102,       | SQ. M.  | 2 RHK | 61.27                     | 5.63                       | 4.52    |
| A-202, A-302 | SQ. FT. | 2 RHK | 659.51                    | 60.60                      | 48.65   |