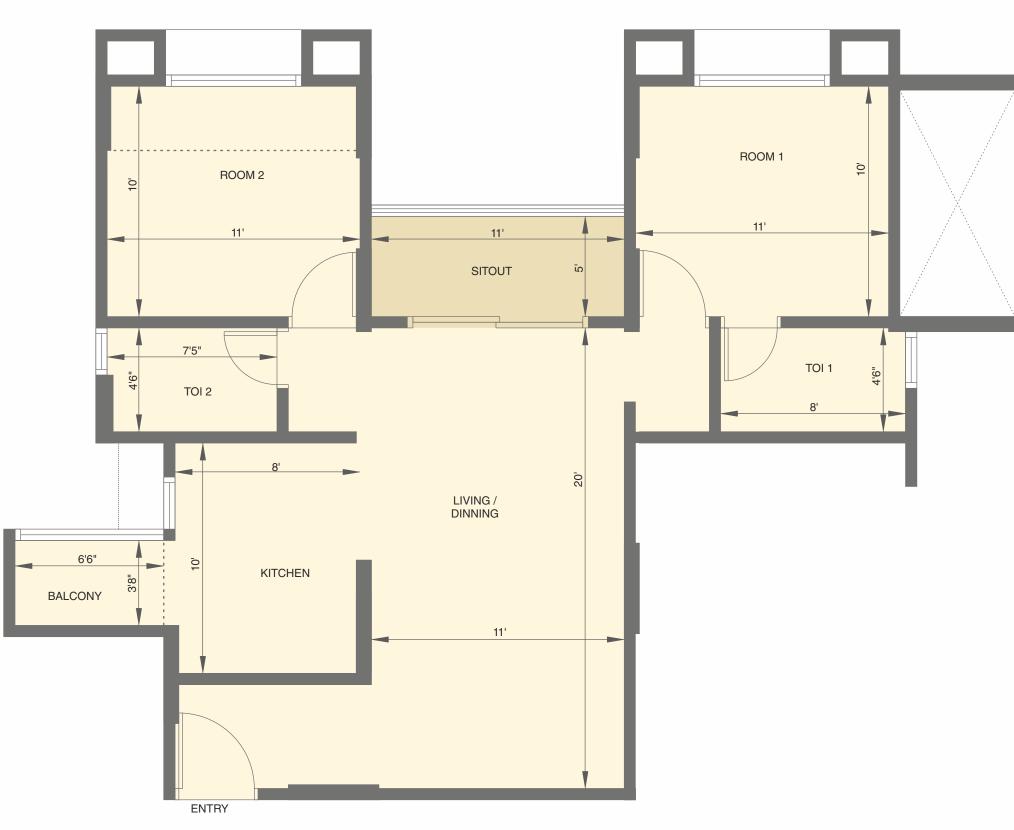

# 2<sup>ND</sup> & 4<sup>TH</sup> FLOOR AREA STATEMENT

| FLAT NC    |        | TYPE  | CARPET<br>AREA OF<br>FLAT | CARPET<br>AREA OF<br>BALC. | TERRACE |
|------------|--------|-------|---------------------------|----------------------------|---------|
| A-201, 401 | SQ. M  | 3 RHK | 74.80                     | 8.93                       | 10.22   |
|            | SQ. FT | 3 RHK | 805.14                    | 96.12                      | 110     |

THE DOTTED LINE (------) REPRESENTS THE NOTIONAL BOUNDARY OF THE BALCONY

# 1<sup>ST</sup> 2<sup>ND</sup> & 3<sup>RD</sup> FLOOR AREA STATEMENT

| FLAT NO.     |         | TYPE  | CARPET<br>AREA OF<br>FLAT | CARPET<br>AREA OF<br>BALC. | SIT OUT |
|--------------|---------|-------|---------------------------|----------------------------|---------|
| A-102,       | SQ. M.  | 2 RHK | 61.27                     | 5.63                       | 4.52    |
| A-202, A-302 | SQ. FT. | 2 RHK | 659.51                    | 60.60                      | 48.65   |