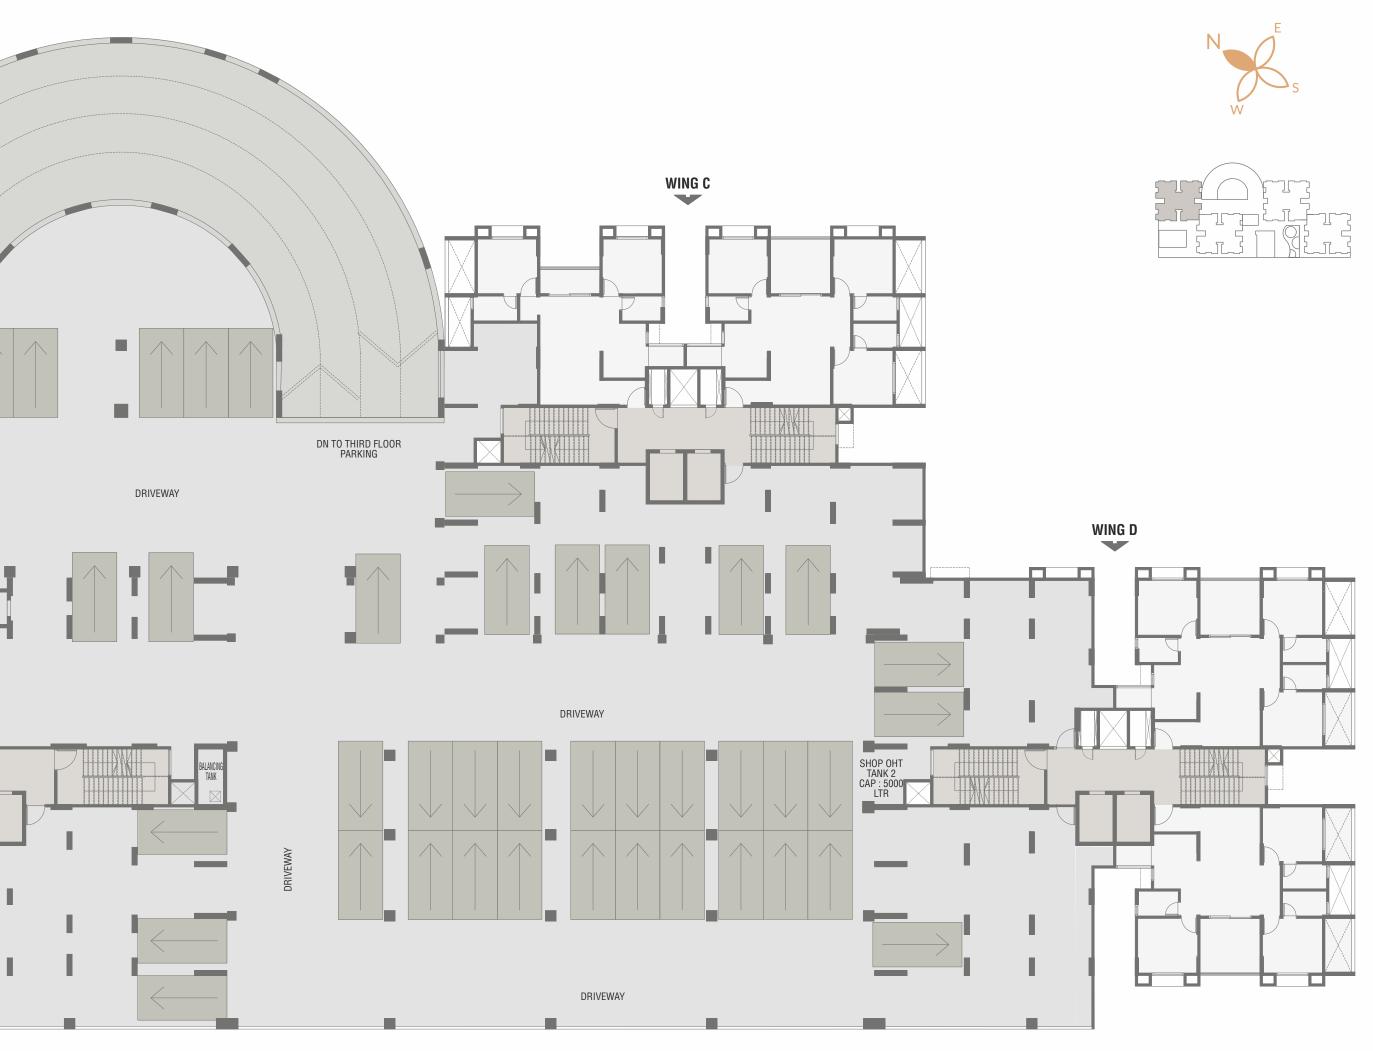

-|----------|---------|-------|---------------------------|----------------------------|---------|
|   | A 404    | SQ. M.  | 3 RHK | 74.80                     | 8.93                       | 10.22   |
|   | A-401    | SQ. FT. | 3 RHK | 805.14                    | 96.12                      | 110     |
| Γ | A 400    | SQ. M.  | 2 RHK | 61.27                     | 5.63                       | 4.52    |
|   | A-402    | SQ. FT. | 2 RHK | 659.51                    | 60.60                      | 48.65   |

### DISCLAIMER

This brochure is a purely conceptual representation and not a legal offering. All images in this brochure are merely for representation and not literal. The images are only indicative of furniture arrangement, furniture and accessories will not be provided by the developer.





| FLAT           | NO.      | TYPE  | CARPET<br>AREA OF<br>FLAT | CARPET<br>AREA OF<br>BALC. | SIT OUT |
|----------------|----------|-------|---------------------------|----------------------------|---------|
| A-501<br>A-502 |          |       | 74.55                     | 9.44                       | 9.15    |
| A-502<br>A-504 | SQ. FT.  | 3 RHK | 802.45                    | 101.61                     | 98.49   |
| A-503          | SQ. M. ( |       | 75.20                     | 9.16                       | 4.57    |
| A-303          | SQ. FT.  | 3 RHK | 809.45                    | 98.59                      | 49.19   |

### DISCLAIMER

This brochure is a purely conceptual representation and not a legal offering. All images in this brochure are merely for representation and not liter