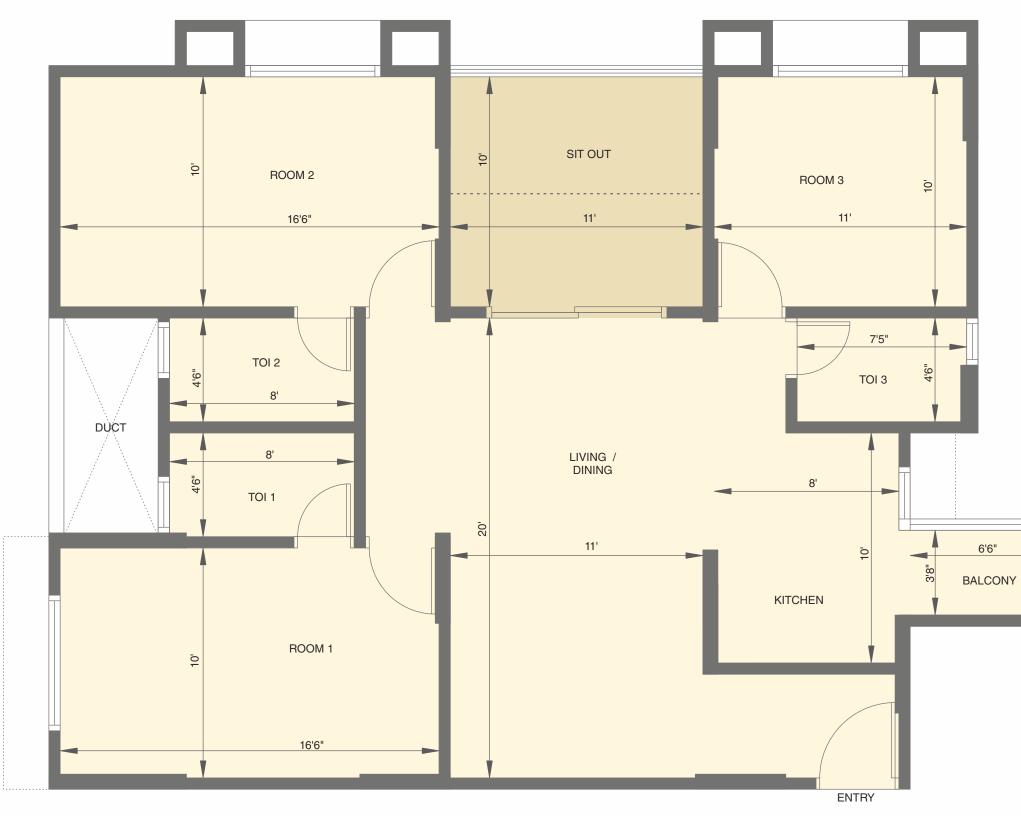

# A 501 AREA STATEMENT

| FLAT NC |        | TYPE  | CARPET<br>AREA OF<br>FLAT | CARPET<br>AREA OF<br>BALC. | SIT OUT |
|---------|--------|-------|---------------------------|----------------------------|---------|
| A-501   | SQ. M  | 3 RHK | 74.55                     | 9.44                       | 9.15    |
|         | SQ. FT | 3 RHK | 802.45                    | 101.61                     | 98.49   |

THE DOTTED LINE (------) REPRESENTS THE NOTIONAL BOUNDARY OF THE BALCONY