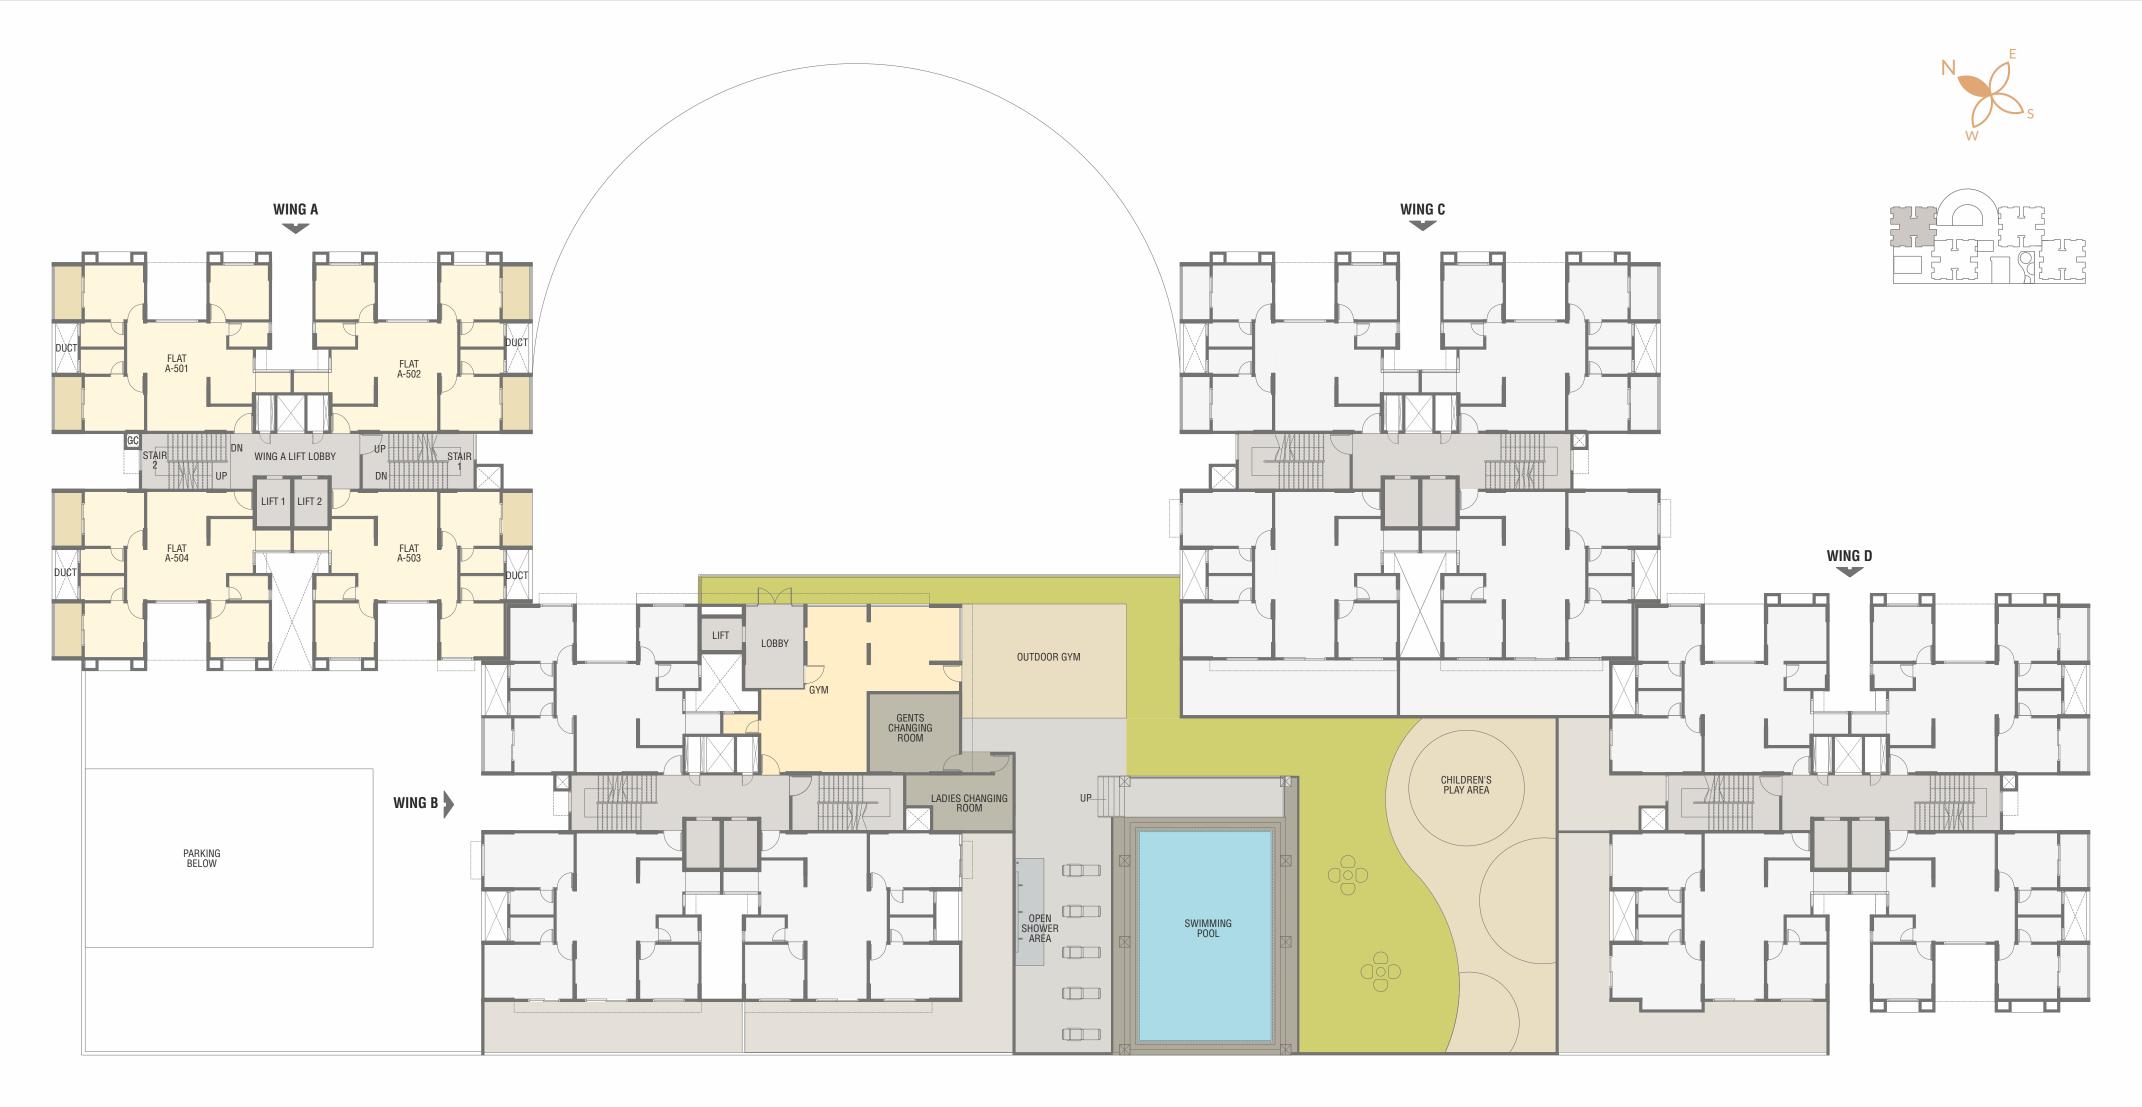

# AMENITIES

- Swimming Pool
- Children's Play Area
- Multipurpose Play Ground
- Multi-purpose Hall / Yoga Studio
- Equipped Gymnasium
- Society Office
- Entrance Lobby for Each Tower
- Intercom Facility
- Fire fighting system as per local building code
- CCTV Surveillance System.
- Two Automatic Lifts for Each Tower.
- Pipe Gas System
- Garbage Chute
- Organic Waste Composter.
- Sewage Treatment Plant.
- 100% DG Back up for all Common Areas and Amenities.
- Half Round Basket Ball Court
- Skating Area