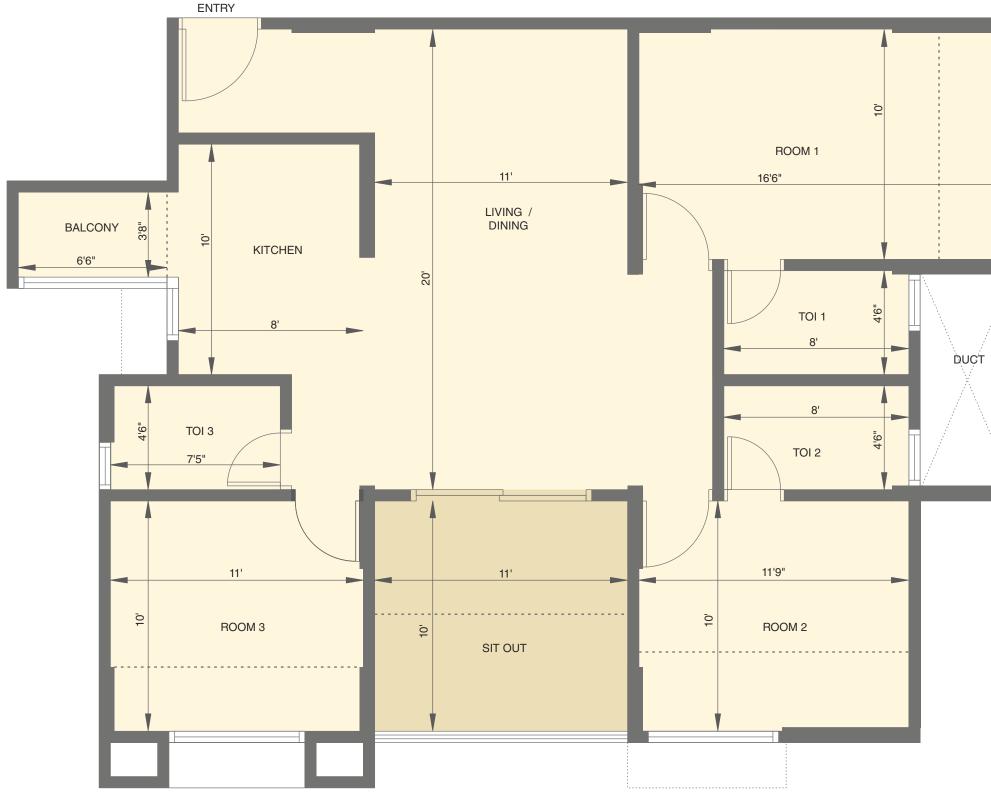

# 9<sup>TH</sup> TO 18<sup>TH</sup> FLOOR AREA STATEMENT

| FLAT NO.                                                         |        | TYPE  | CARPET<br>AREA OF<br>FLAT | SIT OUT |
|------------------------------------------------------------------|--------|-------|---------------------------|---------|
| A-901, A-1001, A-1101, A-1201,<br>A-1301, A-1401, A-1501, A-1601 | SQ. M  | 3 RHK | 98.77                     | 6.19    |
| A-1701, A-1801<br>A-1701, A-1801                                 | SQ. FT | 3 RHK | 1063.16                   | 66.62   |

THE DOTTED LINE (------) REPRESENTS THE NOTIONAL BOUNDARY OF THE BALCONY

9<sup>th</sup> TO 18<sup>th</sup> FLOOR TYPICAL 3 RHK FLAT