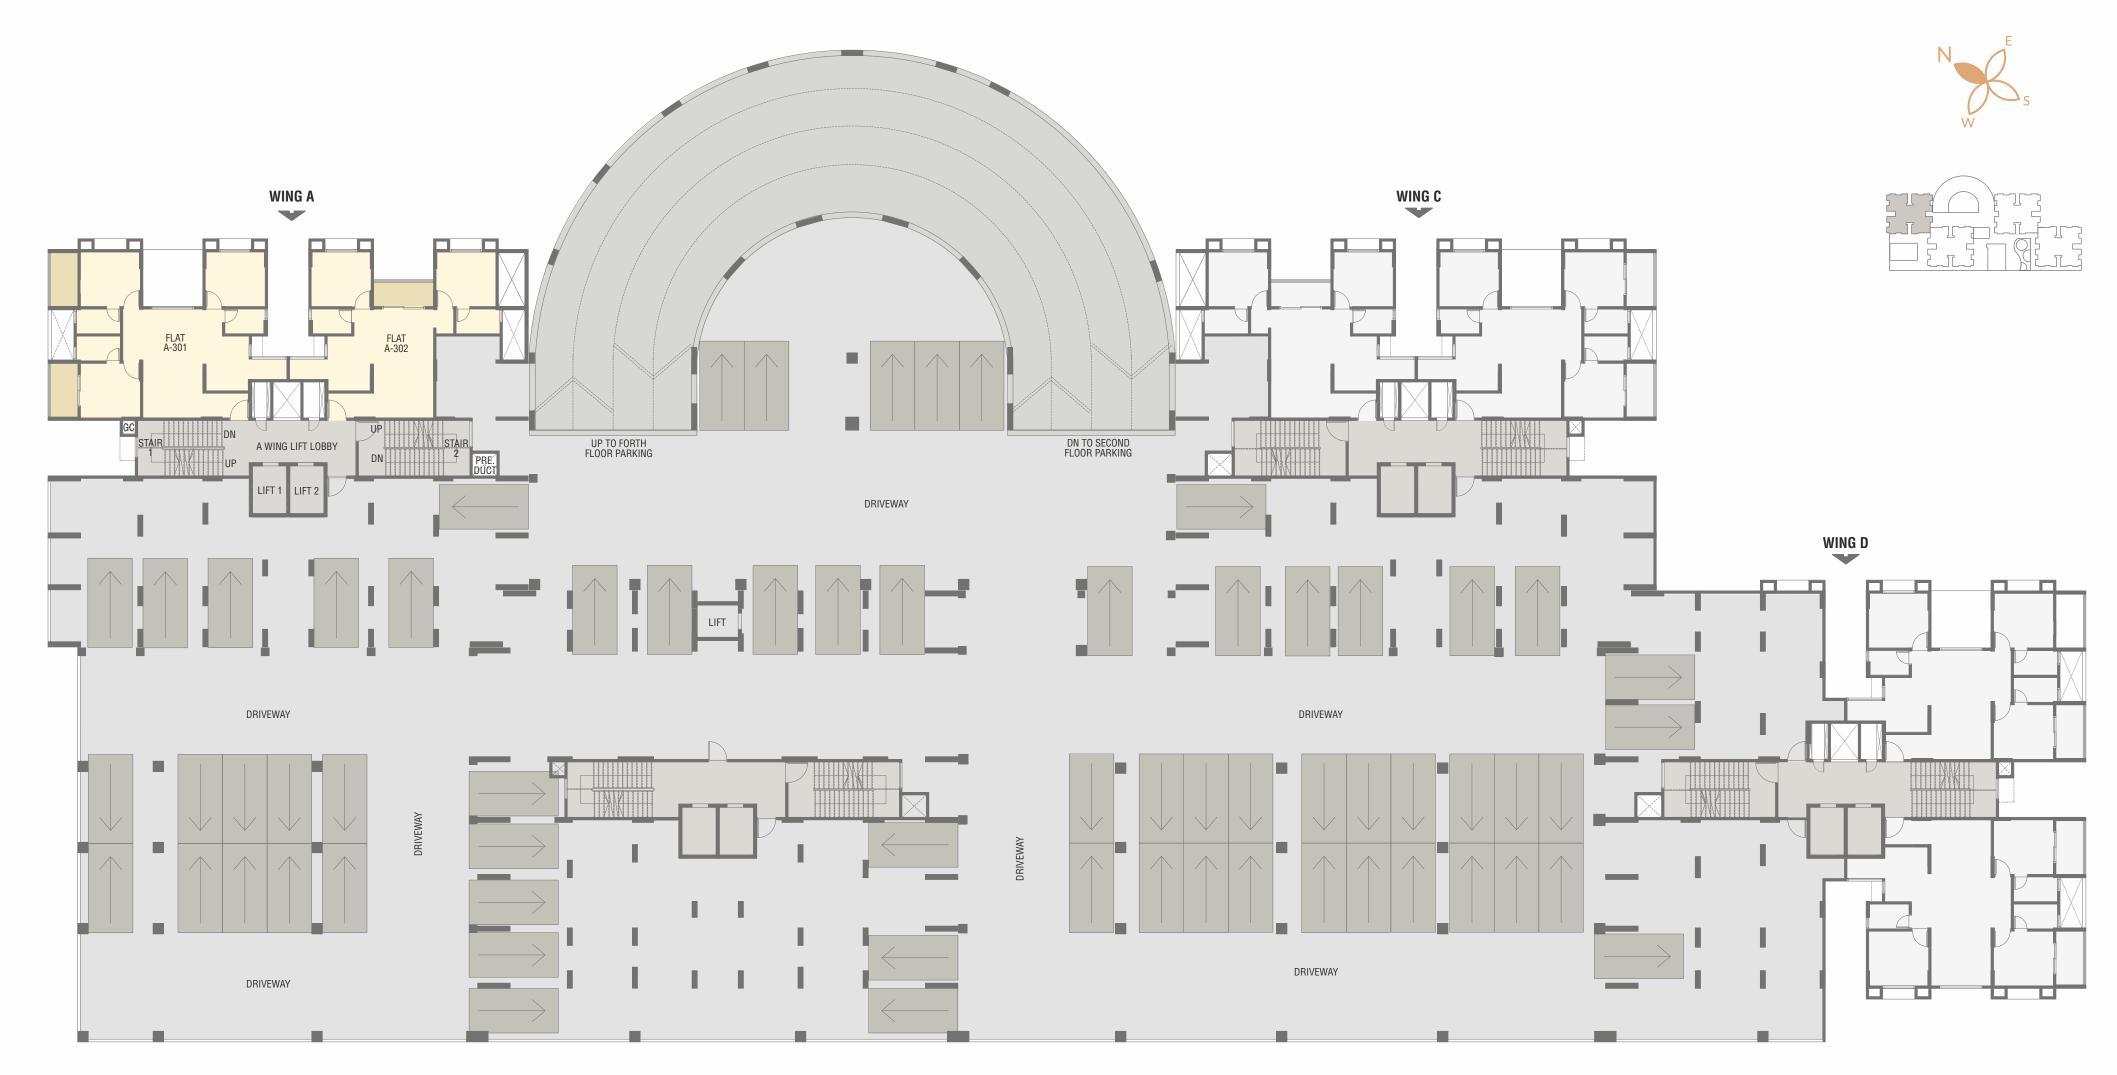

------------------------|----------------------------|---------|---------|
| A 204    | SQ. M.  | 3 RHK | 74.55                     | 9.44                       | 9.15    | 0.00    |
| A-301    | SQ. FT. | 3 RHK | 802.45                    | 101.61                     | 98.49   | 0.00    |
| A 202    | SQ. M.  | 2 RHK | 61.27                     | 5.63                       | 0.00    | 4.52    |
| A-302    | SQ. FT. | 2 RHK | 659.51                    | 60.60                      | 0.00    | 48.65   |

### DISCLAIMER

This brochure is a purely conceptual representation and not a legal offering. All images in this brochure are merely for representation and not literal. The images are only indicative of furniture arrangement, furniture and accessories will not be provided by the developer.



# WING A Y FLAT A-402 FLAT A-401 ĢC DN STAIR A WING LIFT LOBBY Щ DN 🕂 LIFT 1 LIFT 2 LIFT DRIVEWAY TANK 1 . DRIVEWAY

# AREA STATEMENT (AS PER MAHA R.E.R.A. ACT)

|   | FLAT NO. |         | TYPE  | CARPET<br>AREA OF<br>FLAT | CARPET<br>AREA OF<br>BALC. | TERRACE |
|---|----------|---------|-------|---------------------------|----------------------------|---------|
|   | A 404    | SQ. M.  | 3 RHK | 74.80                     | 8.93                       | 10.22   |
|   | A-401    | SQ. FT. | 3 RHK | 805.14                    | 96.12                      | 110     |
| Γ | A 400    | SQ. M.  | 2 RHK | 61.27                     | 5.63                       | 4.52    |
|   | A-402    | SQ. FT. | 2 RHK | 659.51                    | 60.60                      | 48.65   |

### DISCLAIMER

This br