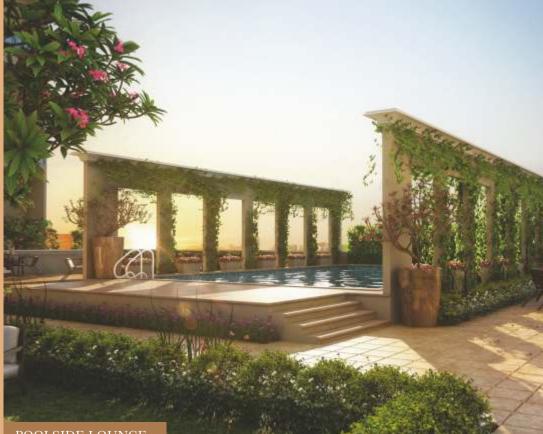

# AMENITIES

- Swimming Pool
- Children's Play Area
- Multipurpose Play Ground
- Multi-purpose Hall / Yoga Studio
- Equipped Gymnasium
- Society Office
- Entrance Lobby for Each Tower
- Intercom Facility
- Fire fighting system as per local building code
- CCTV Surveillance System.
- Two Automatic Lifts for Each Tower.
- Pipe Gas System
- Garbage Chute
- Organic Waste Composter.
- Sewage Treatment Plant.
- 100% DG Back up for all Common Areas and Amenities.
- Half Round Basket Ball Court
- Skating Area

MULTIPURPOSE PLAY GROUND

HALF ROUND BASKET BALL COURT

POOLSIDE LOUNGE