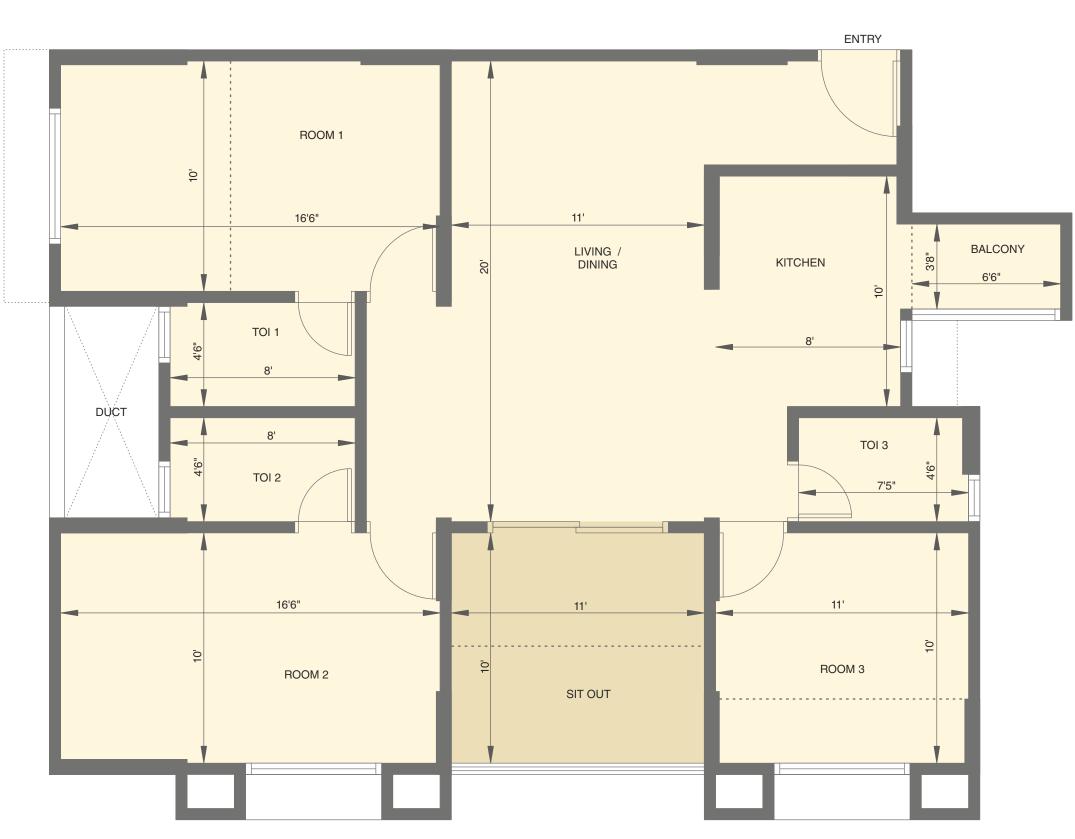

# 1<sup>st</sup> & 3<sup>rd</sup> FLOOR AREA STATEMENT

| FLAT NC    |        | TYPE  | CARPET<br>AREA OF<br>FLAT | CARPET<br>AREA OF<br>BALC. | TERRACE |
|------------|--------|-------|---------------------------|----------------------------|---------|
| A-101, 301 | SQ. M  | 3 RHK | 74.55                     | 9.44                       | 9.15    |
|            | SQ. FT | 3 RHK | 802.45                    | 101.61                     | 98.49   |

THE DOTTED LINE (------) REPRESENTS THE NOTIONAL BOUNDARY OF THE BALCONY

# 1<sup>ST</sup> 2<sup>ND</sup> & 3<sup>RD</sup> FLOOR AREA STATEMENT

| FLAT NO.     |         | TYPE  | CARPET<br>AREA OF<br>FLAT | CARPET<br>AREA OF<br>BALC. | SIT OUT |
|--------------|---------|-------|---------------------------|----------------------------|---------|
| A-102,       | SQ. M.  | 2 RHK | 61.27                     | 5.63                       | 4.52    |
| A-202, A-302 | SQ. FT. | 2 RHK | 659.51                    | 60.60                      | 48.65   |