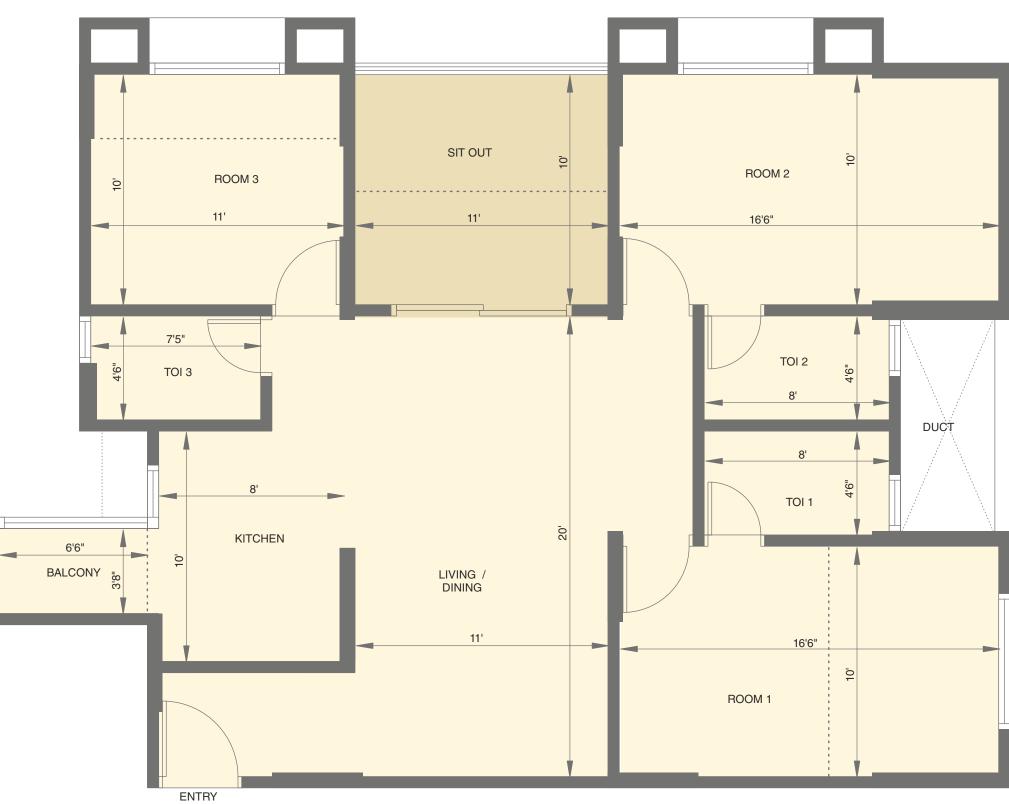

### A 502 FLOOR AREA STATEMENT

| FLAT N |         | TYPE  | CARPET<br>AREA OF<br>FLAT | CARPET<br>AREA OF<br>BALC. | SIT OUT |
|--------|---------|-------|---------------------------|----------------------------|---------|
|        | SQ. M.  | 3 RHK | 74.55                     | 9.44                       | 9.15    |
| A-502  | SQ. FT. | 3 RHK | 802.45                    | 101.61                     | 98.49   |

THE DOTTED LINE (------) REPRESENTS THE NOTIONAL BOUNDARY OF THE BALCONY