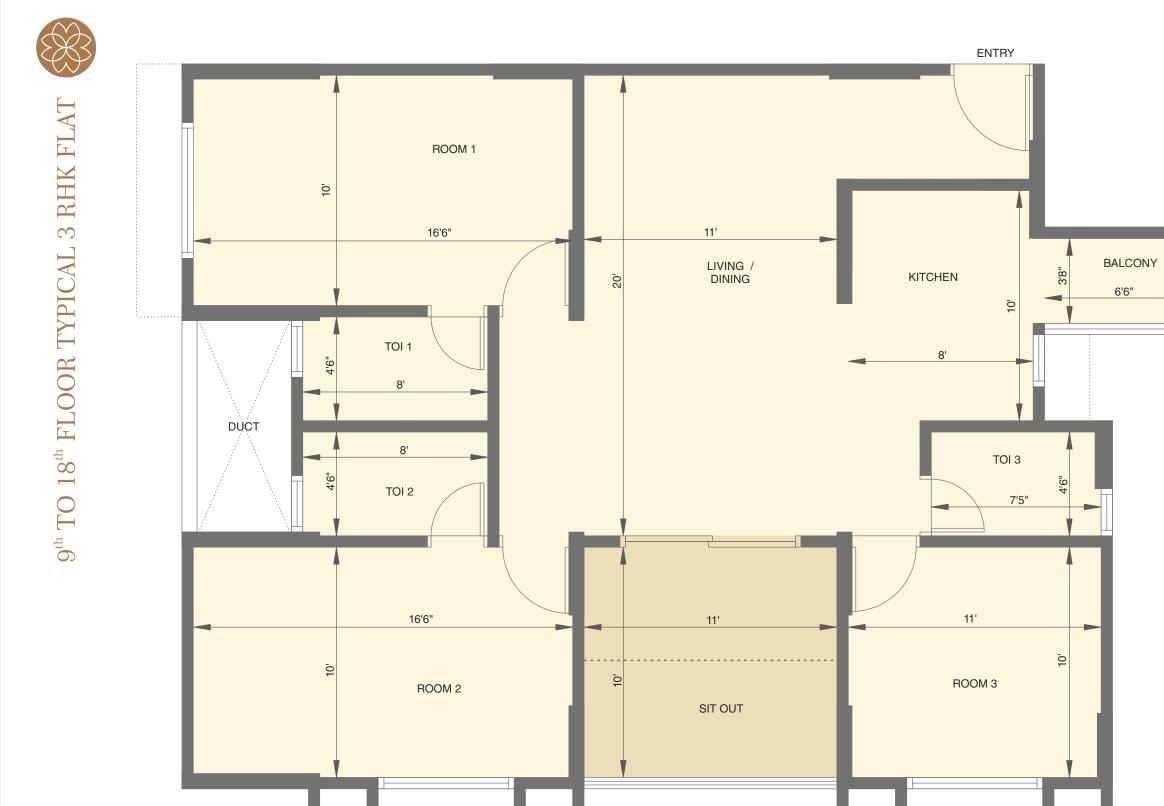

|        | TYPE  | CARPET<br>AREA OF<br>FLAT | SIT OUT |
|------------------------------------------------------------------|--------|-------|---------------------------|---------|
| A-903, A-1003, A-1103, A-1203,<br>A-1303, A-1403, A-1503, A-1603 | SQ. M  | 3 RHK | 94.35                     | 6.19    |
| A-1703, A-1803                                                   | SQ. FT | 3 RHK | 1015.58                   | 66.62   |

THE DOTTED LINE (------) REPRESENTS THE NOTIONAL BOUNDARY OF THE BALCONY

### DISCLAIMER

This brochure is a purely conceptual representation and not a legal offering. All images in this brochure are merely for representation and not literal. The images are only indicative of furniture arrangement, furniture and accessories will not be provided by the developer.



| FLAT NO.                                                              |        | TYPE  | CARPET<br>AREA OF<br>FLAT | SIT OUT |
|-----------------------------------------------------------------------|--------|-------|---------------------------|---------|
| A-904, A-1004, A-1104, A-1204, A-1304, A-1304, A-1404, A-1504, A-1604 | SQ. M  | 3 RHK | 98.77                     | 6.19    |
| A-1704, A-1804<br>A-1704, A-1804                                      | SQ. FT | 3 RHK | 1063.16                   | 66.62   |

THE DOTTED LINE (------) REPRESENTS THE NOTIONAL BOUNDARY OF THE BALCONY

N S





# 6<sup>TH</sup> TO 8<sup>TH</sup> FLOOR AREA STATEMENT

| FLAT NO.            |        | TYPE  | CARPET<br>AREA OF<br>FLAT | CARPET<br>AREA OF<br>BALC. | SIT OUT |
|---------------------|--------|-