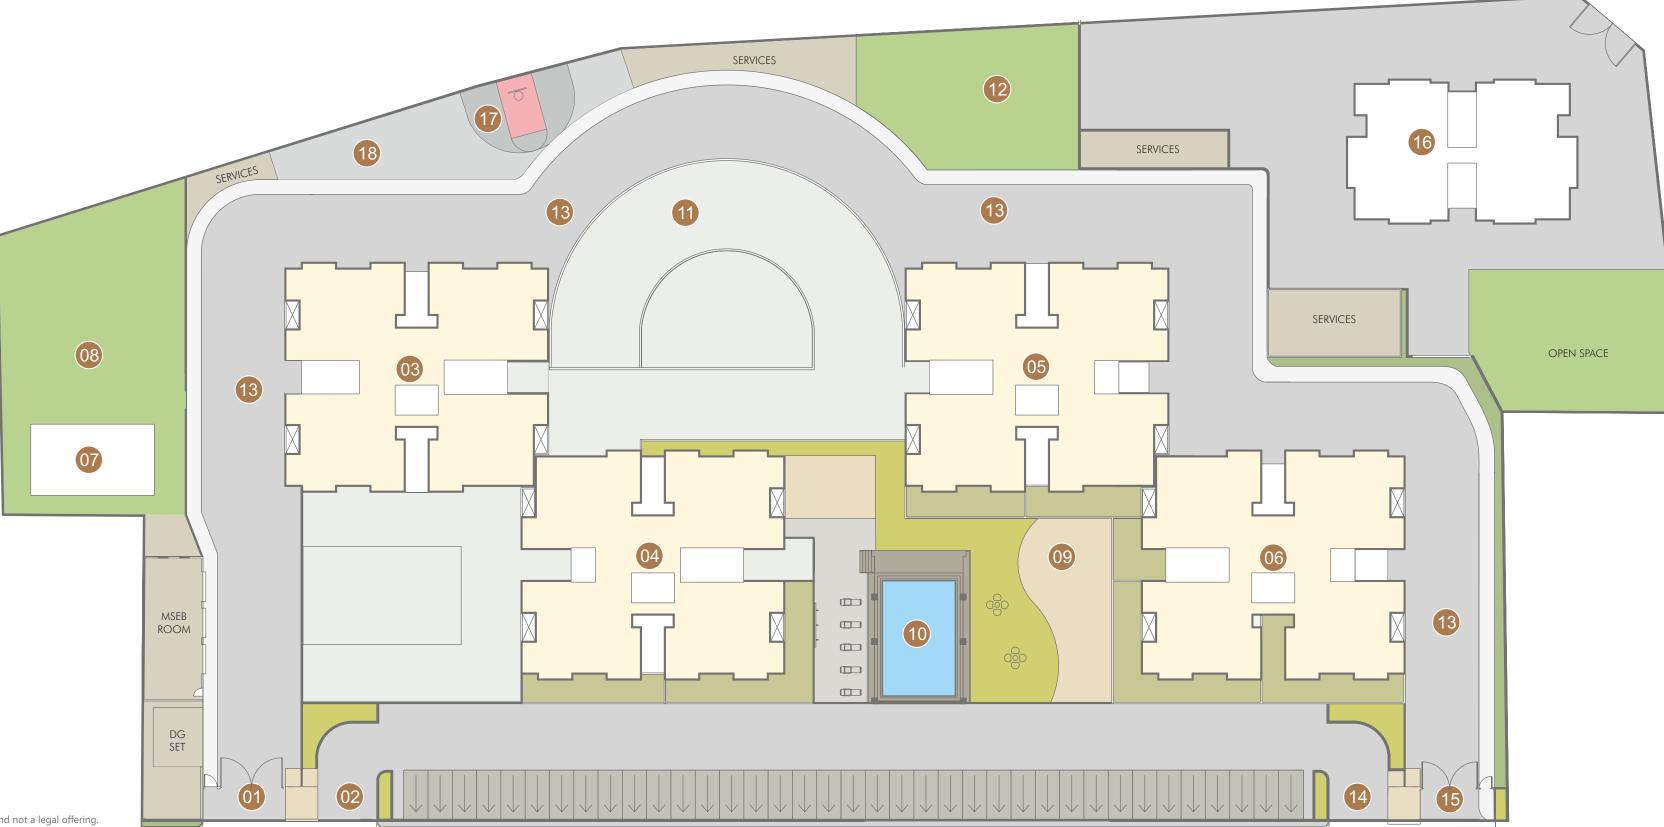

# LEGEND

- 01 RESIDENTIAL ENTRY
- 02 RETAIL ENTRY
- 03 A WING
- 04 B WING
- 05 C WING
- 06 D WING
- 07 MULTI-PURPOSE HALL / YOGA STUDIO
- 08 SENIOR CITIZEN AREA / OPEN SPACE
- 09 CHILDREN'S PLAY AREA
- 10 SWIMMING POOL
- 11 PARKING RAMP
- 12 MULTIPURPOSE PLAYGROUND / OPEN SPACE
- 13 DRIVEWAY
- 14 RETAIL EXIT
- 15 RESIDENTIAL EXIT
- 16 MHADA BUILDING / LIG / MIG BUILDING
- 17 HALF ROUND BASKET BALL COURT
- 18 SKATING AREA