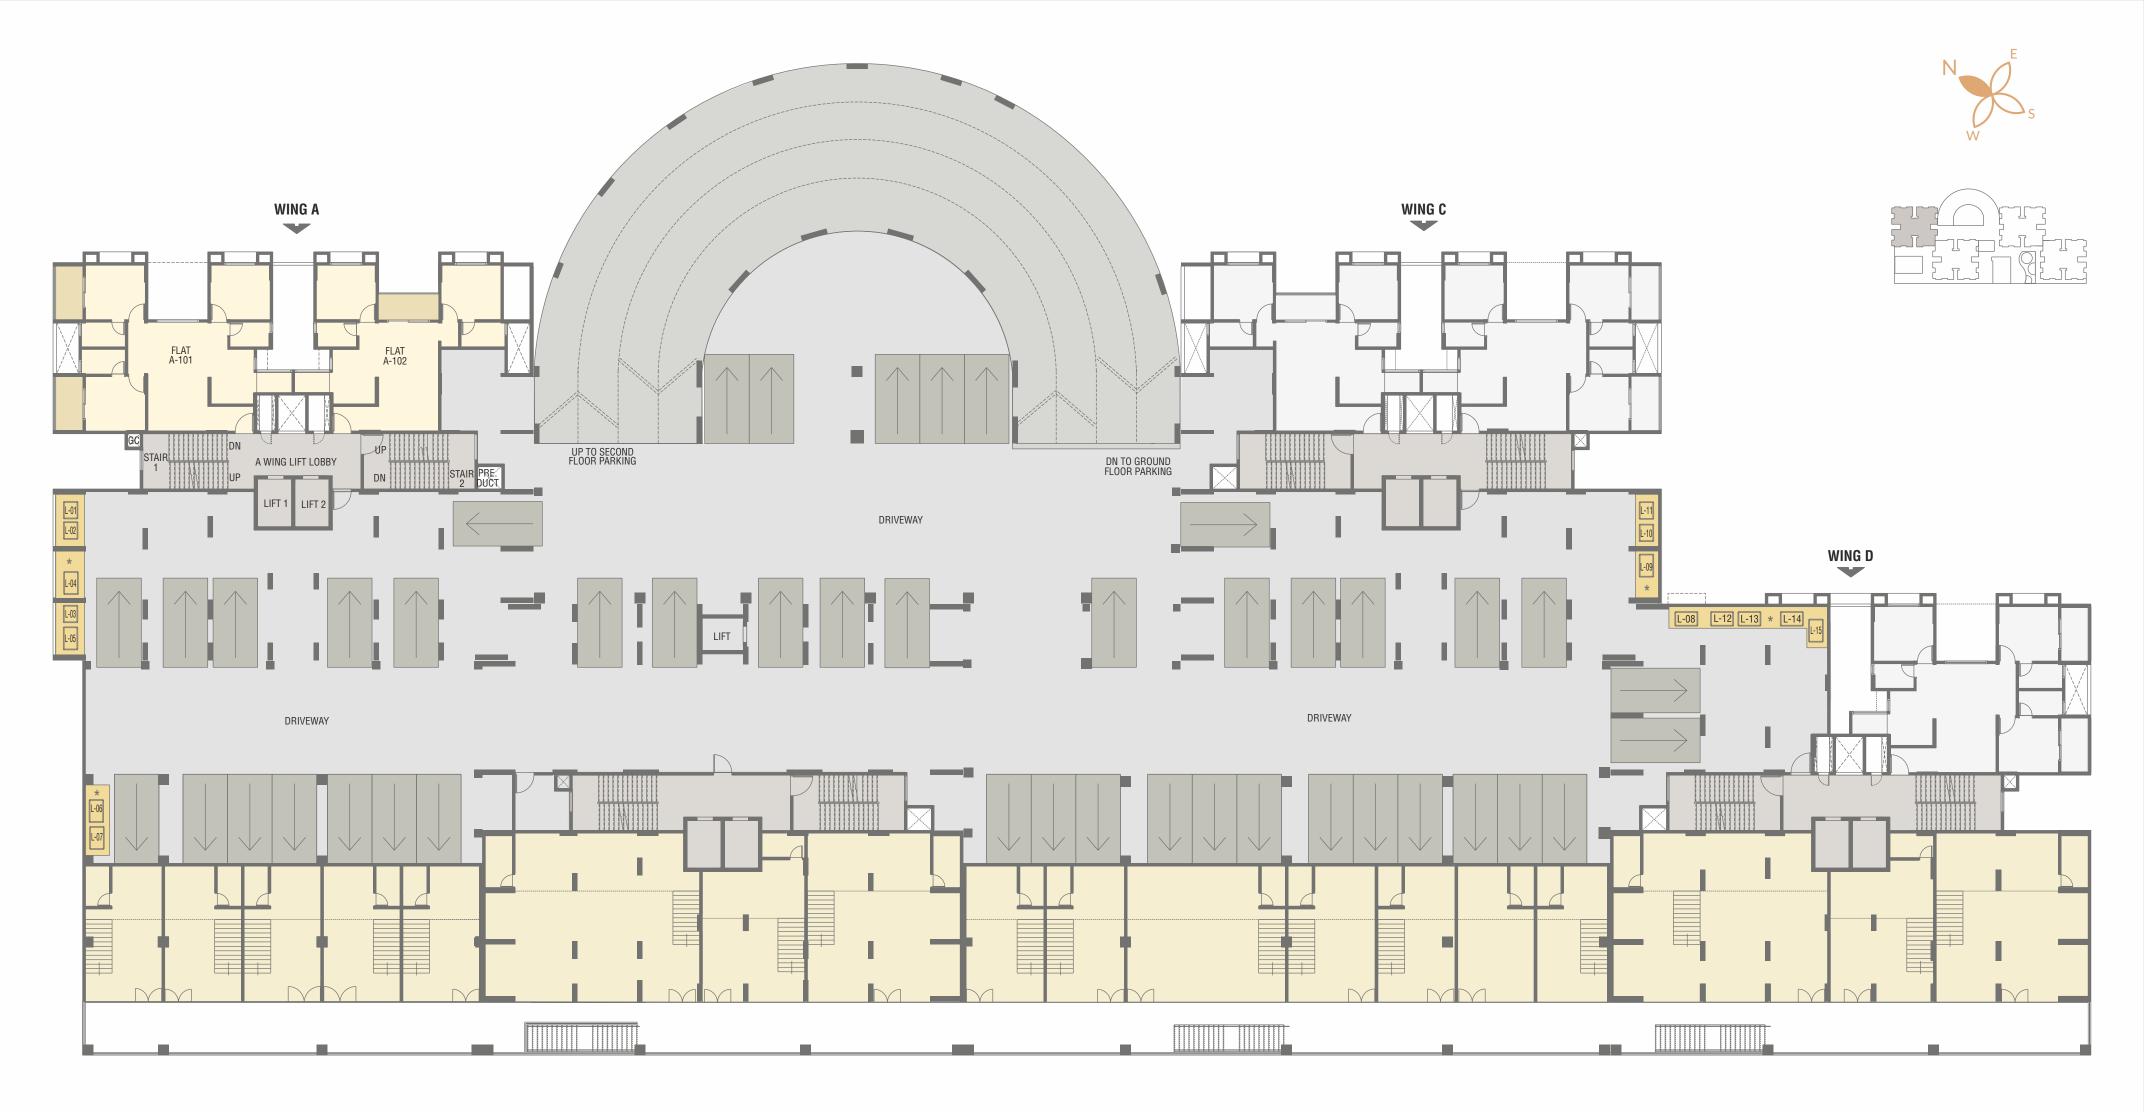

| FLAT NO. |         | TYPE  | CARPET<br>AREA OF<br>FLAT | CARPET<br>AREA OF<br>BALC. | TERRACE | SIT OUT |
|----------|---------|-------|---------------------------|----------------------------|---------|---------|
| A-101    | SQ. M.  | 3 RHK | 74.55                     | 9.44                       | 9.15    | 0.00    |
| A-101    | SQ. FT. | 3 RHK | 802.45                    | 101.61                     | 98.49   | 0.00    |
| A-102    | SQ. M.  | 2 RHK | 61.27                     | 5.63                       | 0.00    | 4.52    |
| A-102    | SQ. FT. | 2 RHK | 659.51                    | 60.60                      | 0.00    | 48.65   |