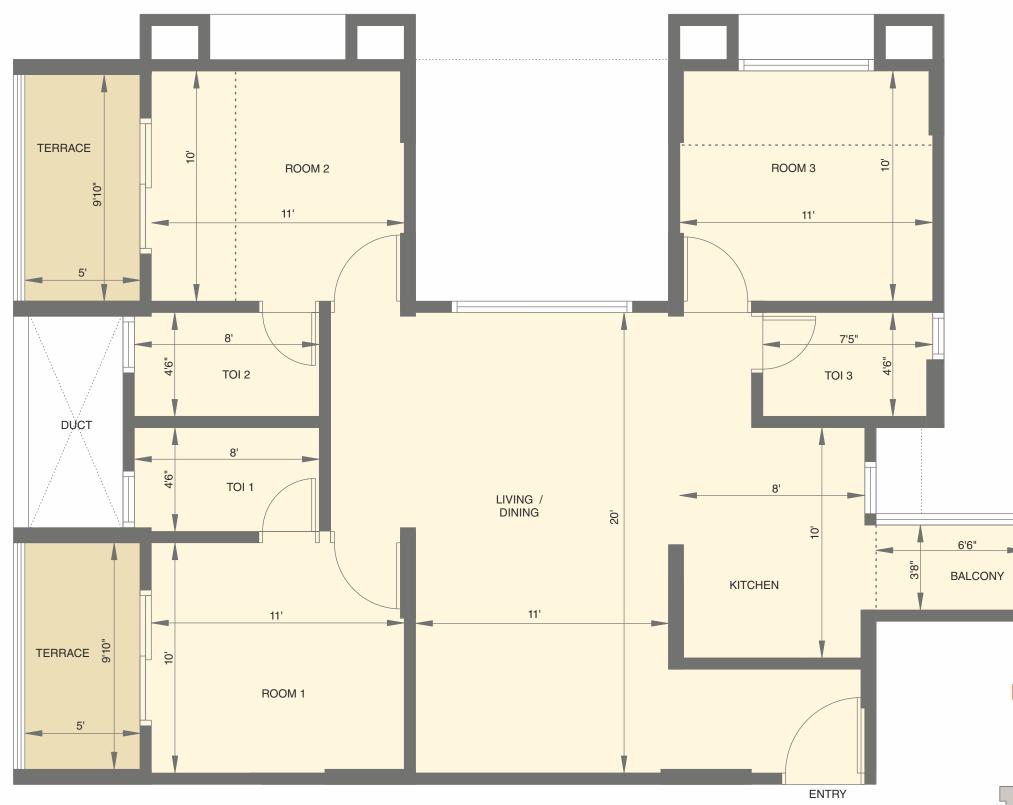

# 6<sup>TH</sup> TO 8<sup>TH</sup> FLOOR AREA STATEMENT

| FLAT NO.            |        | TYPE  | CARPET<br>AREA OF<br>FLAT | CARPET<br>AREA OF<br>BALC. | SIT OUT |
|---------------------|--------|-------|---------------------------|----------------------------|---------|
| A CO4 A 704 A 004   | SQ. M  | 3 RHK | 82.08                     | 16.96                      | 5.19    |
| A-601, A-701, A-801 | SQ. FT | 3 RHK | 883.50                    | 182.55                     | 55.86   |

THE DOTTED LINE (------) REPRESENTS THE NOTIONAL BOUNDARY OF THE BALCONY

### DISCLAIMER

This brochure is a purely conceptual representation and not a legal offering. All images in this brochure are merely for representation and not literal. The images are only indicative of furniture arrangement, furniture and accessories will not be provided by the developer.

All plans are subject to accommodate the changes as per sanctioning authority. All dimensions mentioned in the drawings may vary/differ due to construction contingencies and site conditions. All dimensions are shown from unfinished surfaces.

6<sup>th</sup> TO 8<sup>th</sup> FLOOR TYPICAL 3 RHK FLAT