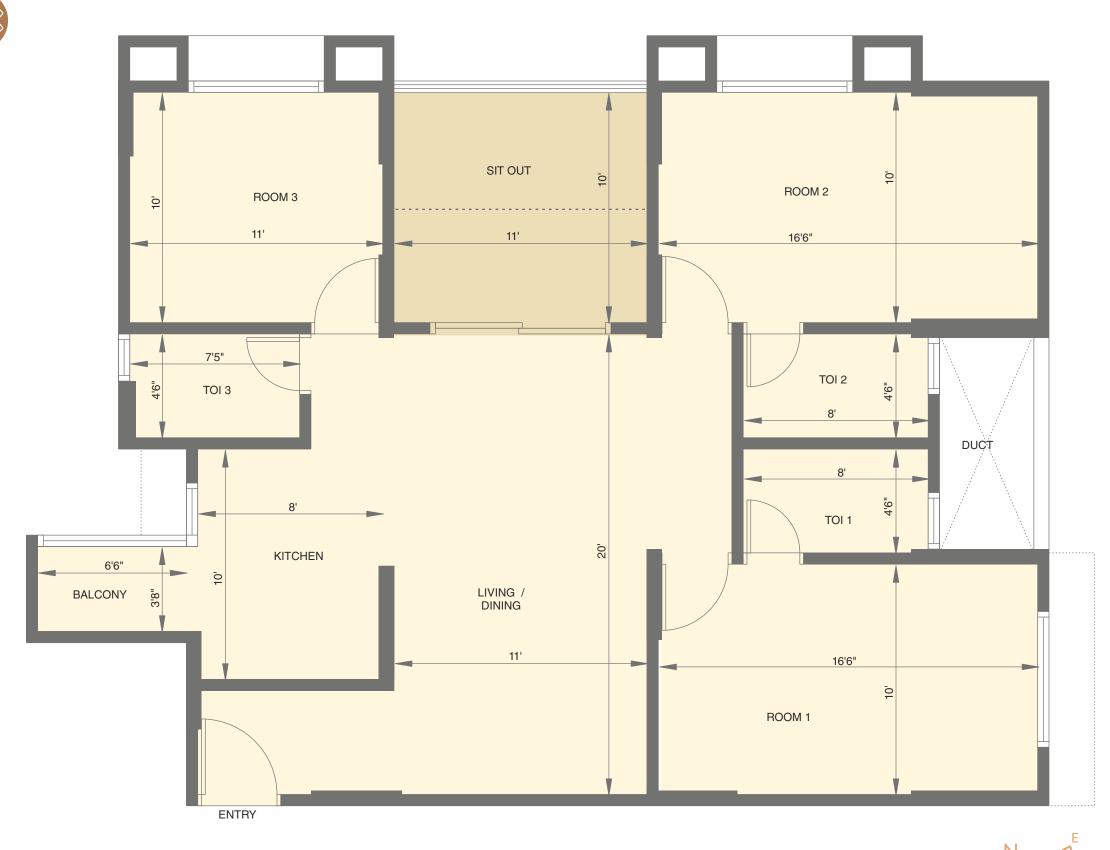

### A 502 FLOOR AREA STATEMENT

| FLAT N |         | TYPE  | CARPET<br>AREA OF<br>FLAT | CARPET<br>AREA OF<br>BALC. | SIT OUT |
|--------|---------|-------|---------------------------|----------------------------|---------|
|        | SQ. M.  | 3 RHK | 74.55                     | 9.44                       | 9.15    |
| A-502  | SQ. FT. | 3 RHK | 802.45                    | 101.61                     | 98.49   |

THE DOTTED LINE (------) REPRESENTS THE NOTIONAL BOUNDARY OF THE BALCONY