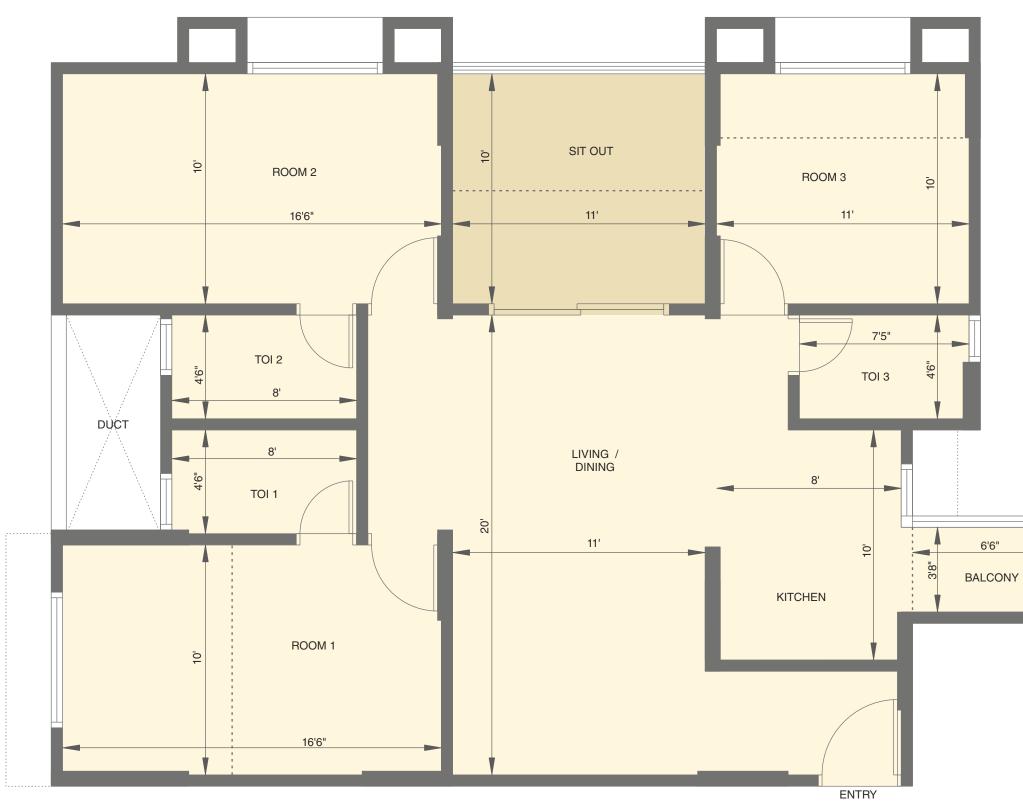

# A 501 AREA STATEMENT

| FLAT NC |        | TYPE  | CARPET<br>AREA OF<br>FLAT | CARPET<br>AREA OF<br>BALC. | SIT OUT |
|---------|--------|-------|---------------------------|----------------------------|---------|
| A-501   | SQ. M  | 3 RHK | 74.55                     | 9.44                       | 9.15    |
|         | SQ. FT | 3 RHK | 802.45                    | 101.61                     | 98.49   |

THE DOTTED LINE (------) REPRESENTS THE NOTIONAL BOUNDARY OF THE BALCONY