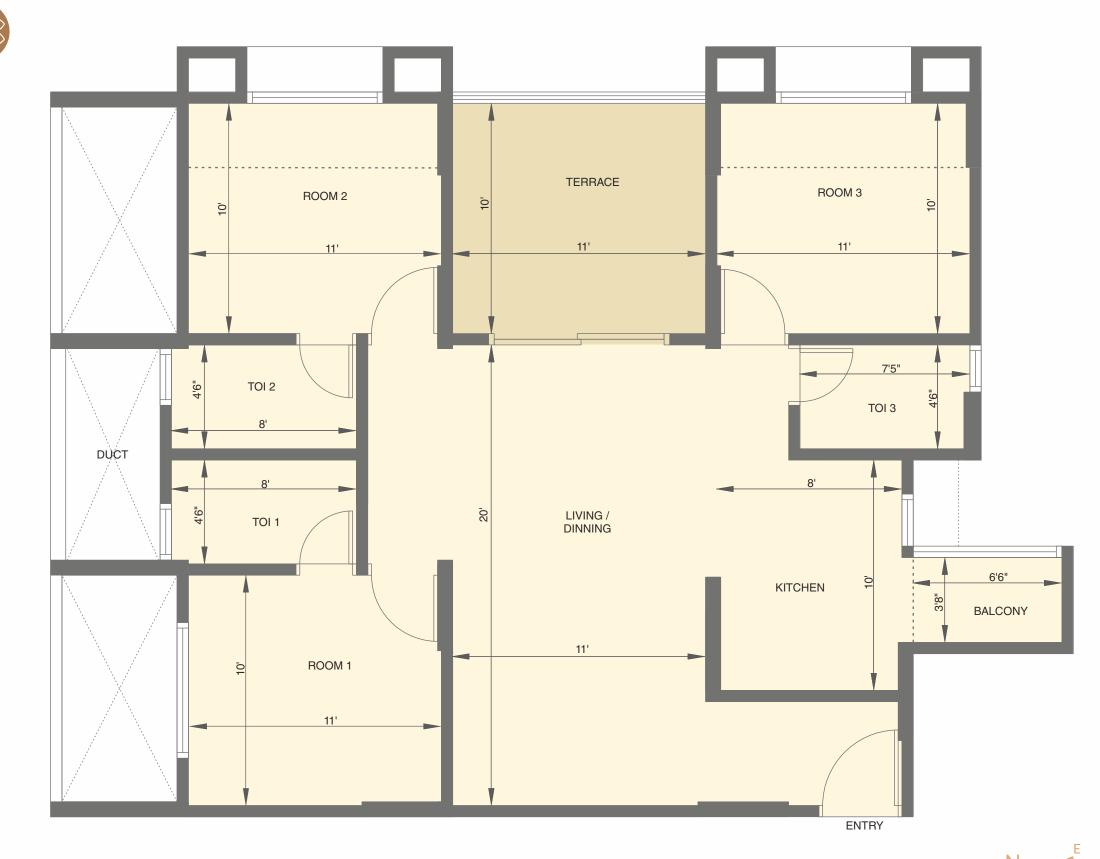

# 9<sup>TH</sup> TO 18<sup>TH</sup> FLOOR AREA STATEMENT

| FLAT NO.                                                         |        | TYPE  | CARPET<br>AREA OF<br>FLAT | SIT OUT |
|------------------------------------------------------------------|--------|-------|---------------------------|---------|
| A-903, A-1003, A-1103, A-1203,<br>A-1303, A-1403, A-1503, A-1603 | SQ. M  | 3 RHK | 94.35                     | 6.19    |
| A-1703, A-1803                                                   | SQ. FT | 3 RHK | 1015.58                   | 66.62   |

THE DOTTED LINE (------) REPRESENTS THE NOTIONAL BOUNDARY OF THE BALCONY