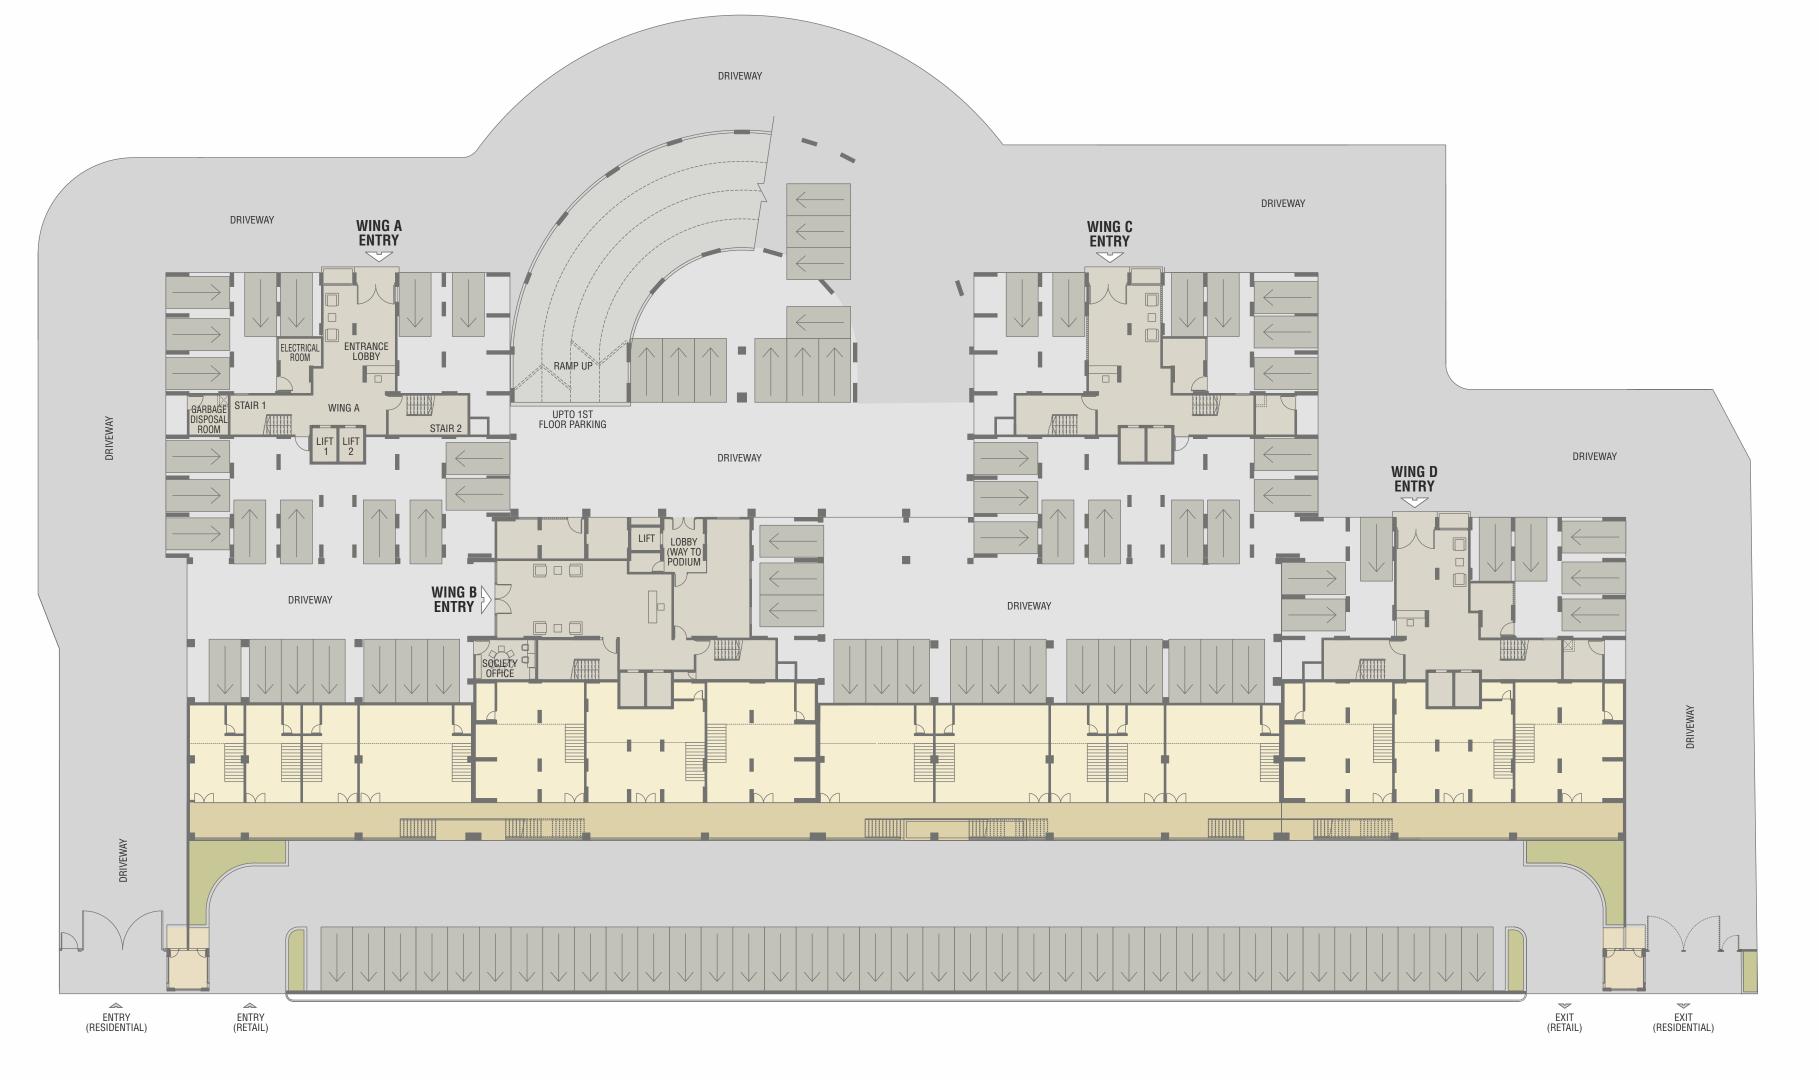

# LEGEND

- 01 RESIDENTIAL ENTRY
- 02 RETAIL ENTRY
- 03 A WING
- 04 B WING
- 05 C WING
- 06 D WING
- 07 MULTI-PURPOSE HALL / YOGA STUDIO
- 08 SENIOR CITIZEN AREA / OPEN SPACE
- 09 CHILDREN'S PLAY AREA
- 10 SWIMMING POOL
- 11 PARKING RAMP
- 12 MULTIPURPOSE PLAYGROUND / OPEN SPACE
- 13 DRIVEWAY
- 14 RETAIL EXIT
- 15 RESIDENTIAL EXIT
- 16 MHADA BUILDING / LIG / MIG BUILDING
- 17 HALF ROUND BASKET BALL COURT
- 18 SKATING AREA