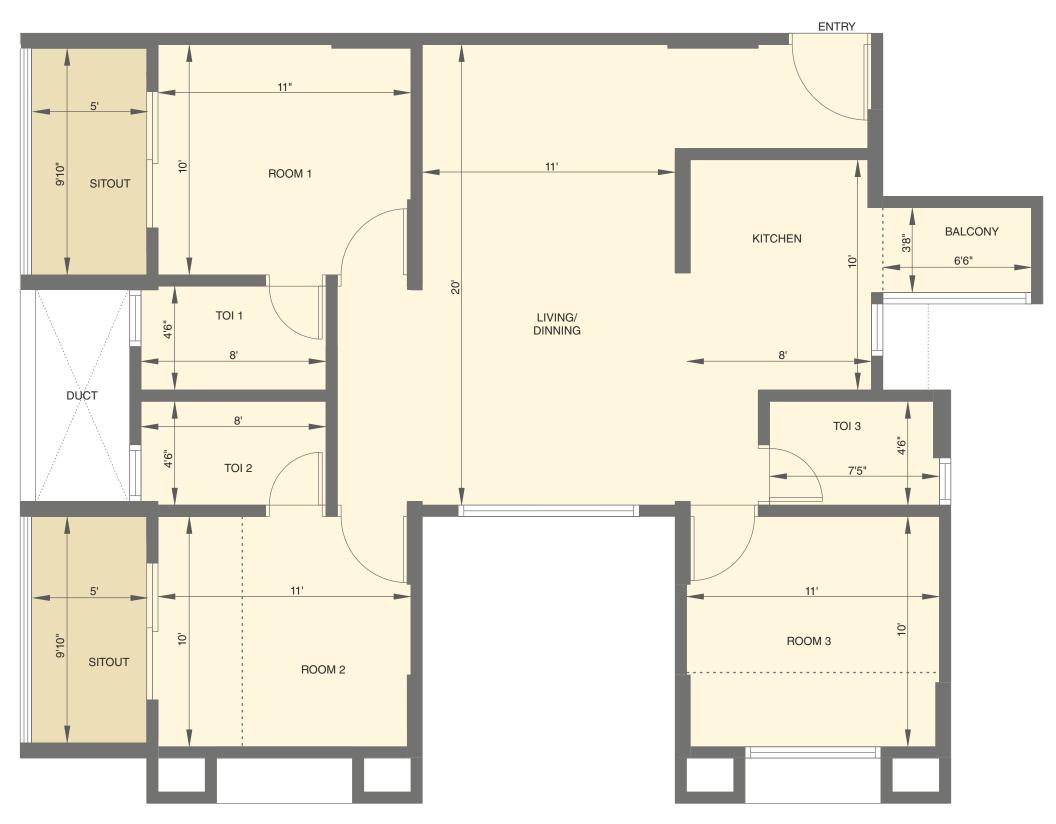

# A 501 AREA STATEMENT

| FLAT NC |        | TYPE  | CARPET<br>AREA OF<br>FLAT | CARPET<br>AREA OF<br>BALC. | SIT OUT |
|---------|--------|-------|---------------------------|----------------------------|---------|
| A-501   | SQ. M  | 3 RHK | 74.55                     | 9.44                       | 9.15    |
|         | SQ. FT | 3 RHK | 802.45                    | 101.61                     | 98.49   |

THE DOTTED LINE (------) REPRESENTS THE NOTIONAL BOUNDARY OF THE BALCONY