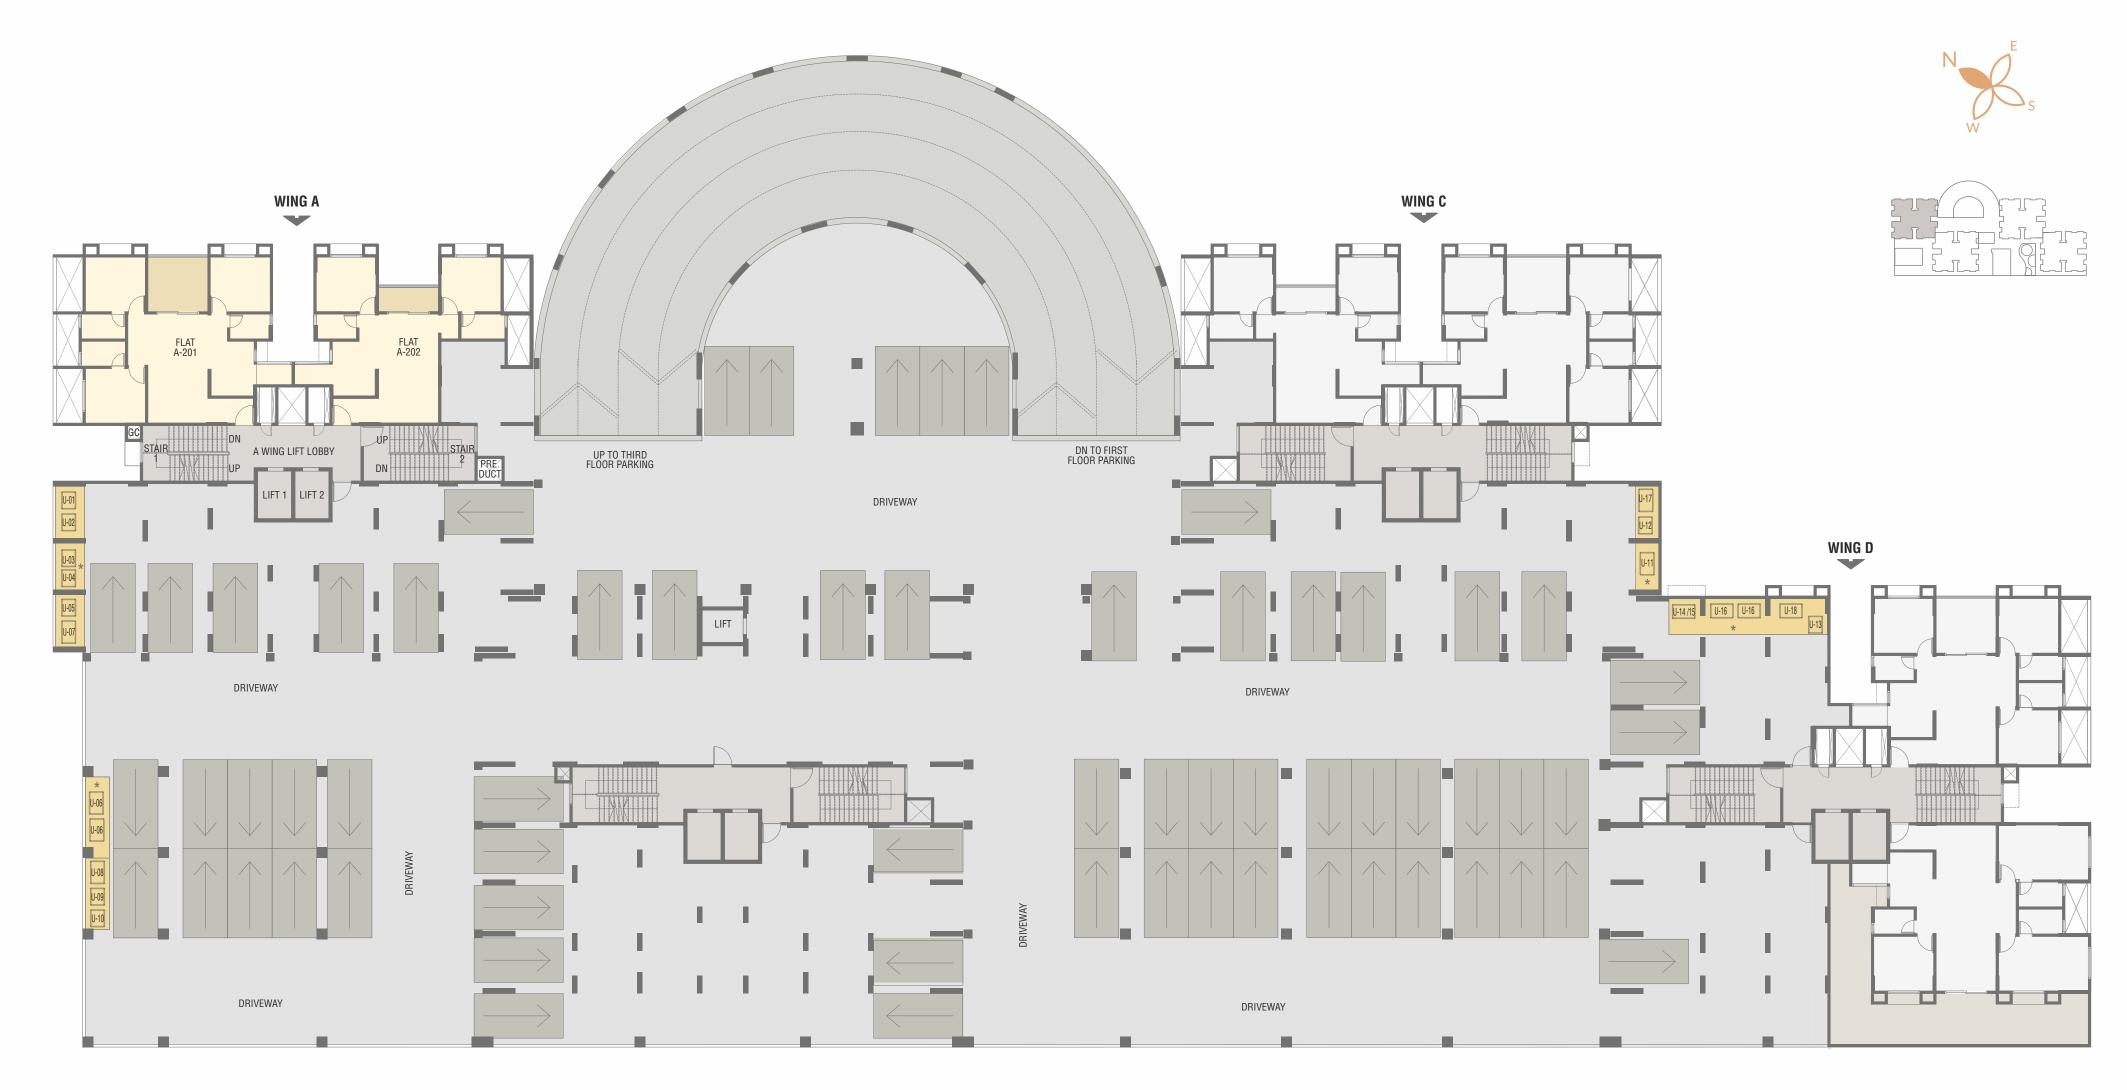

| FLAT NO. |         | TYPE  | CARPET<br>AREA OF<br>FLAT | CARPET<br>AREA OF<br>BALC. | TERRACE | SIT OUT |
|----------|---------|-------|---------------------------|----------------------------|---------|---------|
| A-201    | SQ. M.  | 3 RHK | 74.80                     | 8.93                       | 10.22   | 0.00    |
| A-201    | SQ. FT. | 3 RHK | 805.14                    | 96.12                      | 110     | 0.00    |
| A-202    | SQ. M.  | 2 RHK | 61.27                     | 5.63                       | 0.00    | 4.52    |
| A-202    | SQ. FT. | 2 RHK | 659.51                    | 60.60                      | 0.00    | 48.65   |