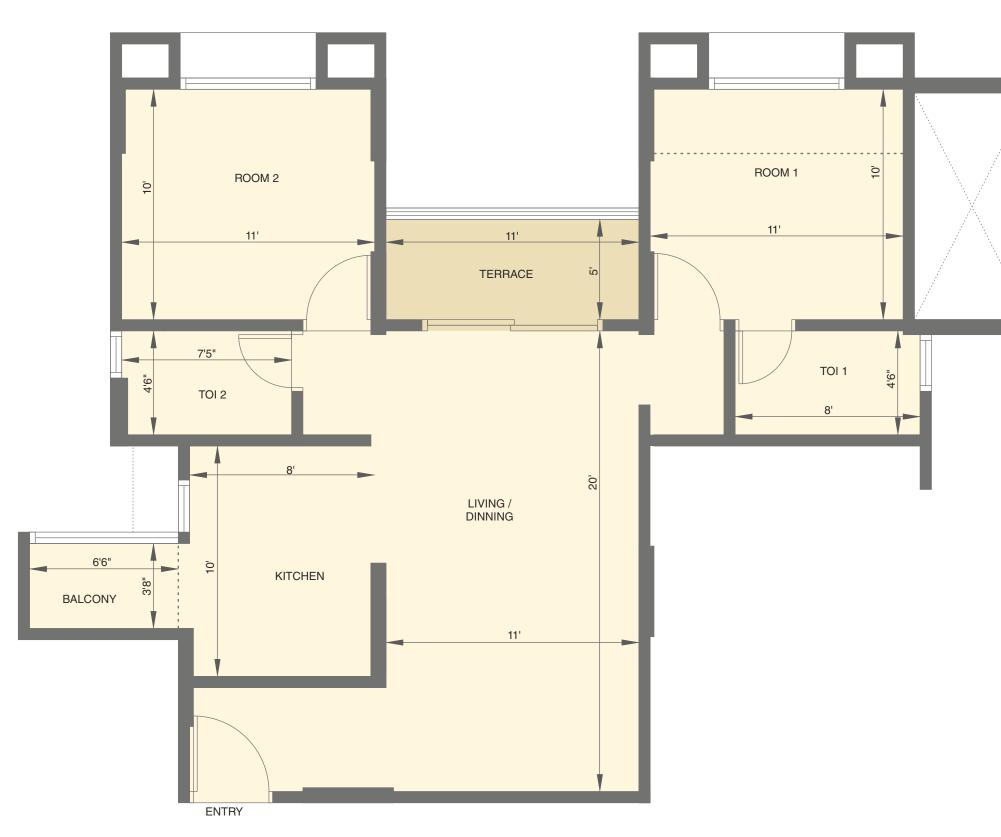

# 1<sup>st</sup> & 3<sup>rd</sup> FLOOR AREA STATEMENT

| FLAT NC    |        | TYPE  | CARPET<br>AREA OF<br>FLAT | CARPET<br>AREA OF<br>BALC. | TERRACE |
|------------|--------|-------|---------------------------|----------------------------|---------|
| A-101, 301 | SQ. M  | 3 RHK | 74.55                     | 9.44                       | 9.15    |
|            | SQ. FT | 3 RHK | 802.45                    | 101.61                     | 98.49   |

THE DOTTED LINE (------) REPRESENTS THE NOTIONAL BOUNDARY OF THE BALCONY

# 1<sup>ST</sup> 2<sup>ND</sup> & 3<sup>RD</sup> FLOOR AREA STATEMENT

| FLAT NO.     |         | TYPE  | CARPET<br>AREA OF<br>FLAT | CARPET<br>AREA OF<br>BALC. | SIT OUT |
|--------------|---------|-------|---------------------------|----------------------------|---------|
| A-102,       | SQ. M.  | 2 RHK | 61.27                     | 5.63                       | 4.52    |
| A-202, A-302 | SQ. FT. | 2 RHK | 659.51                    | 60.60                      | 48.65   |