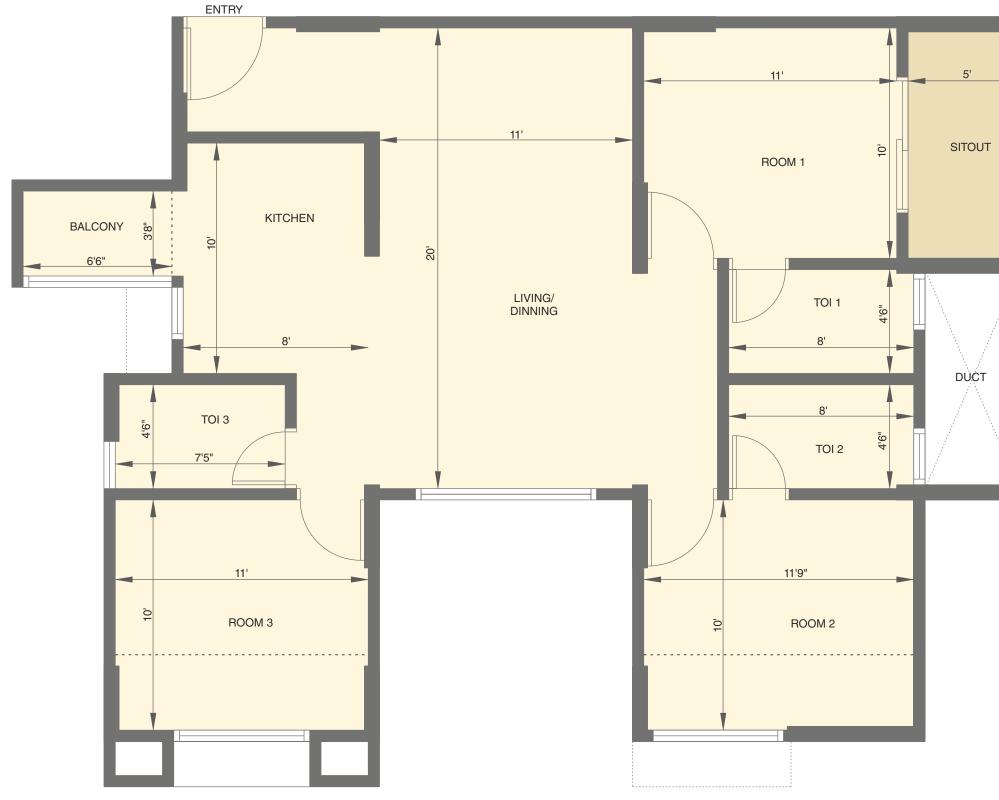

vided by the developer.

All plans are subject to accommodate the changes as per sanctioning authority. All dimensions mentioned in the drawings may vary/differ due to construction contingencies and site conditions. All dimensions are shown from unfinished surfaces.



5<sup>th</sup> FLOOR 3 RHK FLAT







### A 502 FLOOR AREA STATEMENT

| FLAT N |         | TYPE  | CARPET<br>AREA OF<br>FLAT | CARPET<br>AREA OF<br>BALC. | SIT OUT |
|--------|---------|-------|---------------------------|----------------------------|---------|
|        | SQ. M.  | 3 RHK | 74.55                     | 9.44                       | 9.15    |
| A-502  | SQ. FT. | 3 RHK | 802.45                    | 101.61                     | 98.49   |

THE DOTTED LINE (------) REPRESENTS THE NOTIONAL BOUNDARY OF THE BALCONY



# A 503 FLOOR AREA STATEMENT

| FLAT N | D.      | TYPE  | CARPET<br>AREA OF<br>FLAT | CARPET<br>AREA OF<br>BALC. | SIT OUT |
|--------|---------|-------|---------------------------|----------------------------|---------|
| A-503  | SQ. M.  | 3 RHK | 75.20                     | 9.16                       | 4.57    |
|        | SQ. FT. | 3 RHK | 809.45                    | 98.59                      | 49.19   |

THE DOTTED LINE (------) REPRESENTS THE NOTIONAL BOUNDARY OF THE BALCONY

### DISCLAIMER

This brochure is a purely conceptual representation and not a legal offering. All images in this brochure are merely for representation and not literal. The images are only indicative of furniture arrangement, furniture and accessories will not be provided by the developer.













# A 5