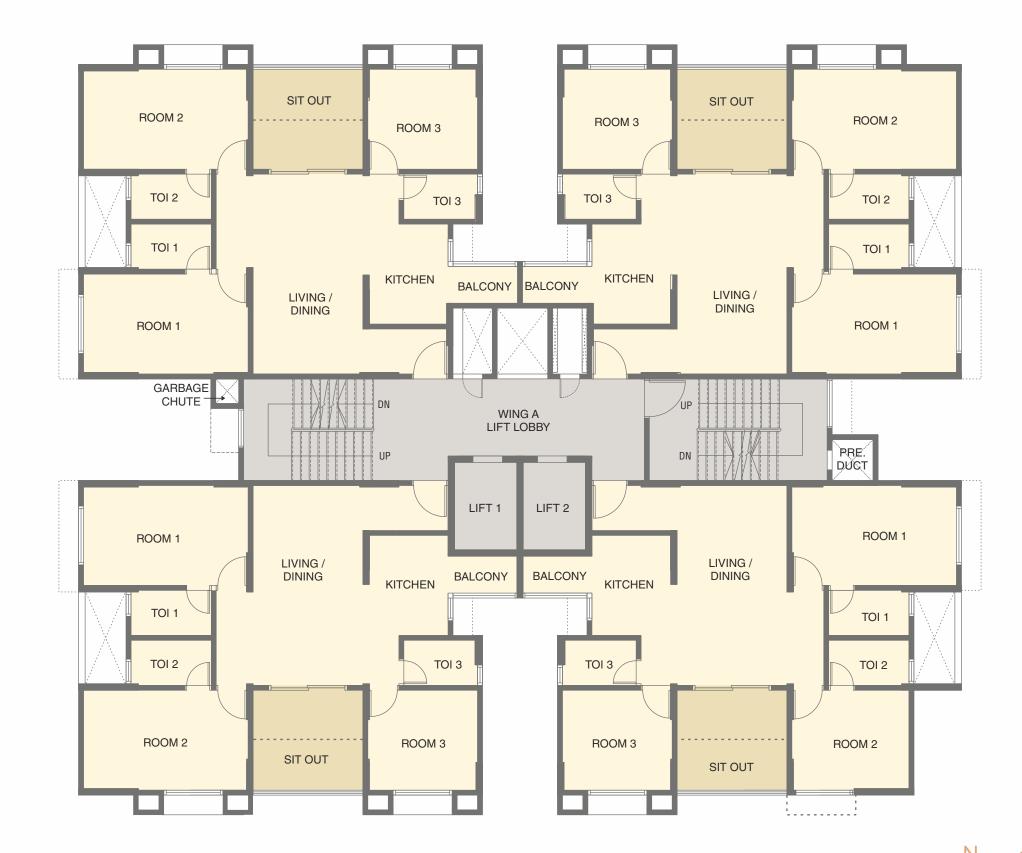

# WING A Y FLAT A-402 FLAT A-401 ĢC DN STAIR A WING LIFT LOBBY Щ DN 🕂 LIFT 1 LIFT 2 LIFT DRIVEWAY TANK 1 . DRIVEWAY

# AREA STATEMENT (AS PER MAHA R.E.R.A. ACT)

|   | FLAT NO. |         | TYPE  | CARPET<br>AREA OF<br>FLAT | CARPET<br>AREA OF<br>BALC. | TERRACE |
|---|----------|---------|-------|---------------------------|----------------------------|---------|
|   | A 404    | SQ. M.  | 3 RHK | 74.80                     | 8.93                       | 10.22   |
|   | A-401    | SQ. FT. | 3 RHK | 805.14                    | 96.12                      | 110     |
| Γ | A 400    | SQ. M.  | 2 RHK | 61.27                     | 5.63                       | 4.52    |
|   | A-402    | SQ. FT. | 2 RHK | 659.51                    | 60.60                      | 48.65   |