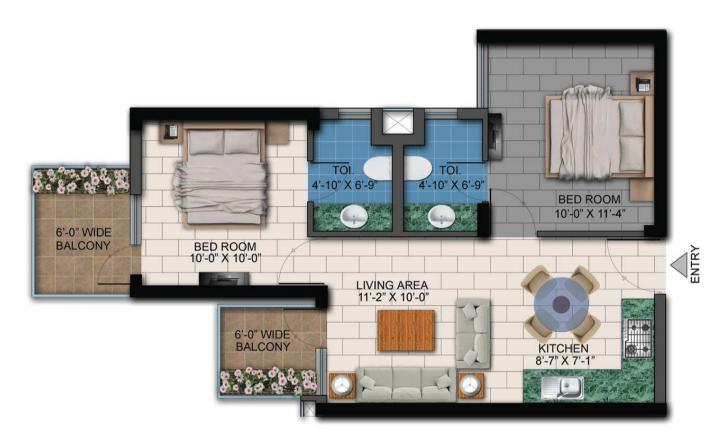

## KAVYAM - FLOOR PLAN: UNIT TYPE 3 (2BHK)

## 2BHK UNIT TYPE-3

## UNIT TYPE 3 (2BHK)

CARPET AREA 45.38 sq.m. / 488.30 sq. ft.

BALCONY AREA 07.41 sq.m. / 79.73 sq. ft.