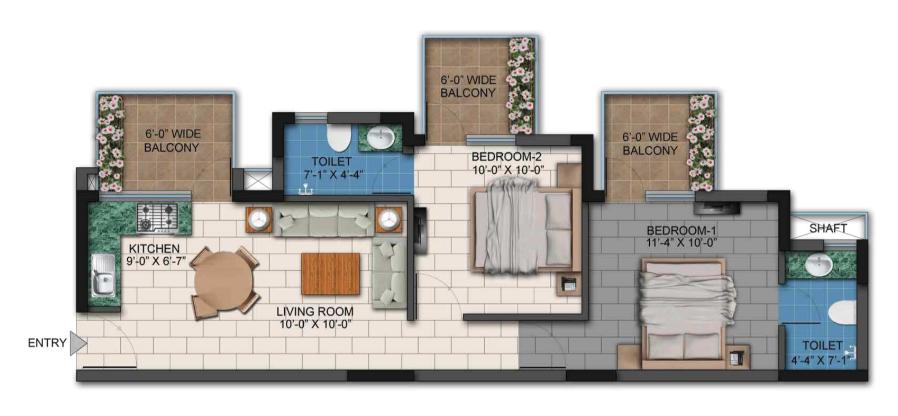

## KAVYAM - FLOOR PLAN: UNIT TYPE 1 (2BHK)

## UNIT TYPE 1 (2BHK)

CARPET AREA 47.63 sq.m. / 512.50 sq.ft.

BALCONY AREA 12.11 sq.m. / 130.30 sq. ft.

## 2BHK UNIT TYPE-1