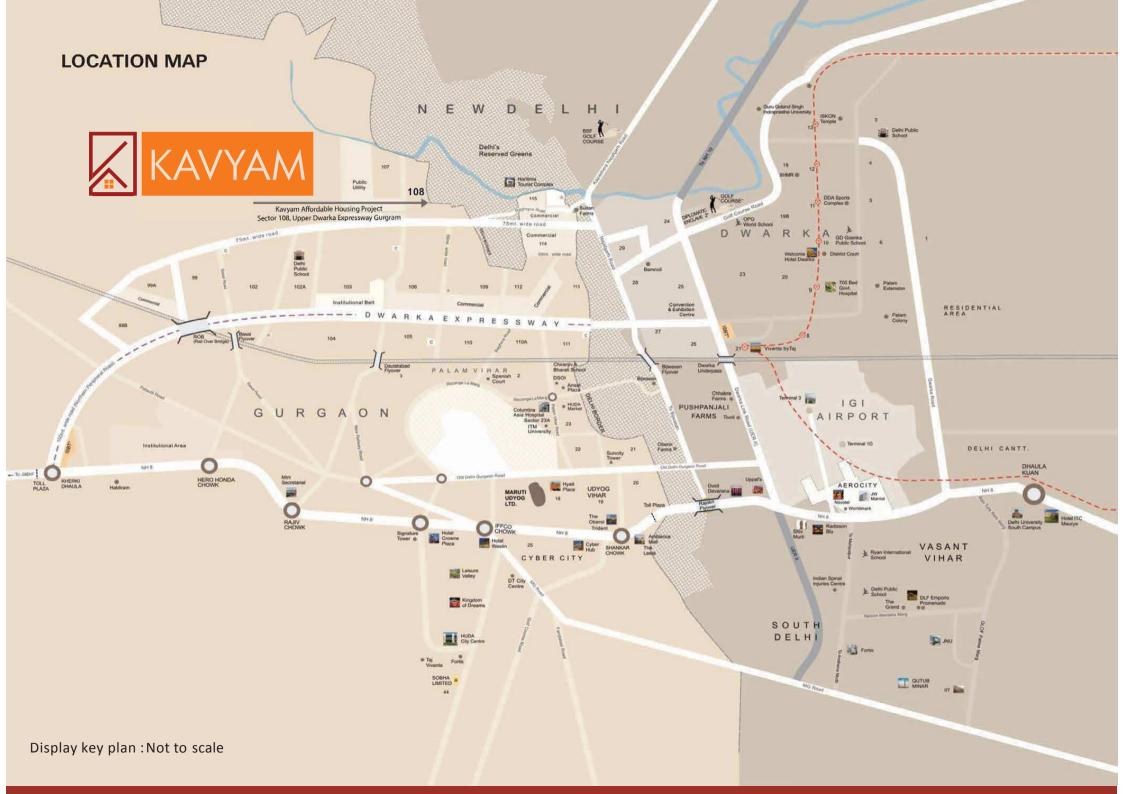

## GREAT ON LOCATION : THE UPPER DWARKA EXPRESSWAY

- Located on Upper Dwarka Expressay, Sector 108, Gurgaon
- 10 Minutes from Dwarka Asia's largest sub-city
- 10 Minutes from IGI Airport
- 20 Minutes from Gurgaon The Millennium City
- Upcoming Social and Commercial Infrastructurein Vicinity Eillance