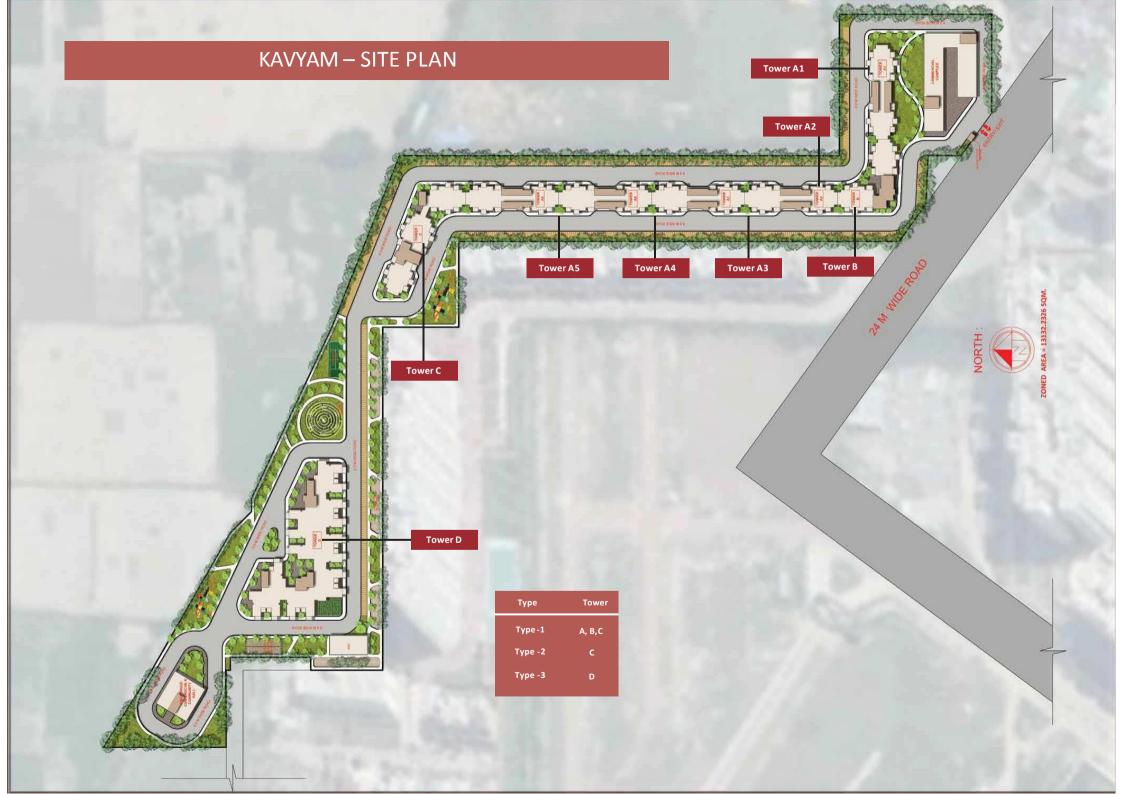

#### **PROJECT SUMMARY**

Project Name Kavyam Affordable Housing

Location Sector 108, Gurgaon

No. of units 723 Apartments

Total Area 5 Acres

License No. 101 OF 2017

License Date 30/11/2017

No of Towers 8 Towers