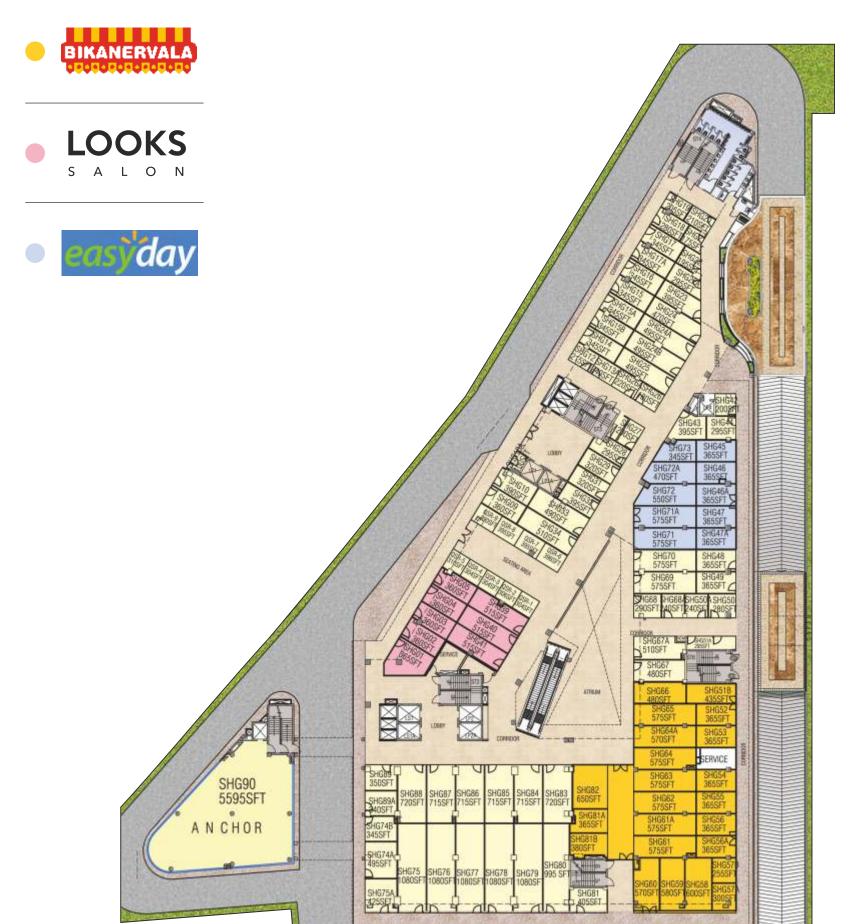

3 Floors of Retail spaces to cater to the premium residential projects located at walking distance

Double Height Shops for International Style retail format with independent service utilities

Centrally placed vast atrium with escalators & high speed elevators