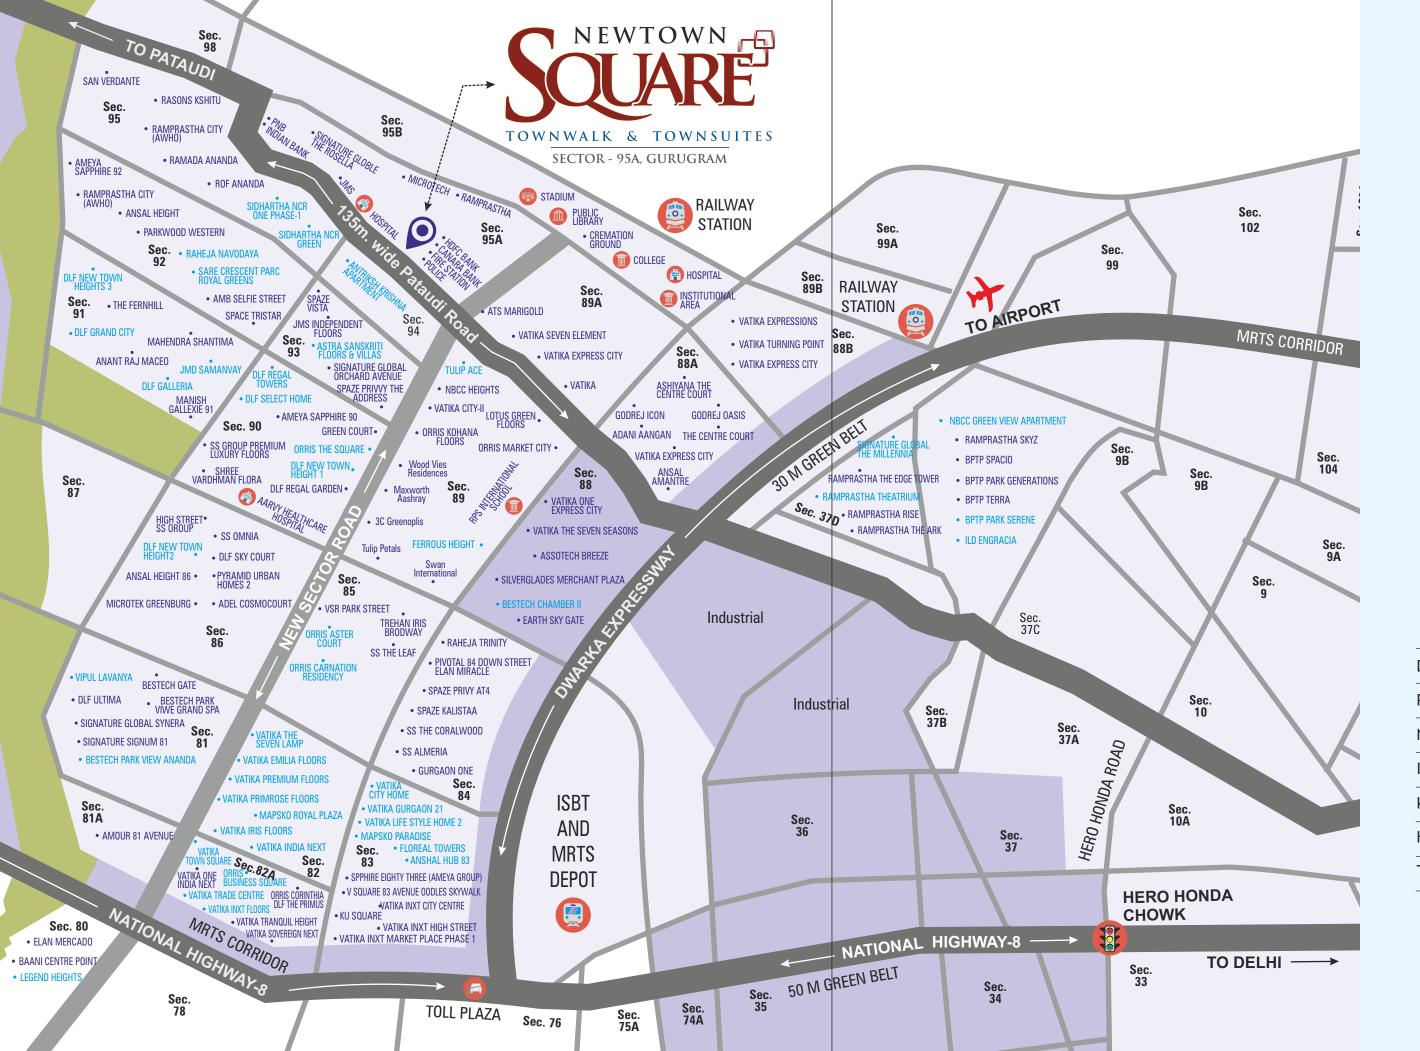

Through their CSR initiatives they also attempt to focus on public interaction in cities.

Lets make it better

TO JAIPUR

SECTOR - 95A, GURUGRAM HRERA Regd. No. 192 of 2017

| Dwarka Express Way       | 5 Minutes  |
|--------------------------|------------|
| Proposed Metro Station   | 5 Minutes  |
| NH-08 Highway            | 8 Minutes  |
| IMT Manesar              | 10 Minutes |
| KMP Expressway           | 10 Minutes |
| Hero Honda Chowk         | 10 Minutes |
| T3 International Airport | 15 Minutes |

Lets make it better

This map is not to scale & for indication purpose only.