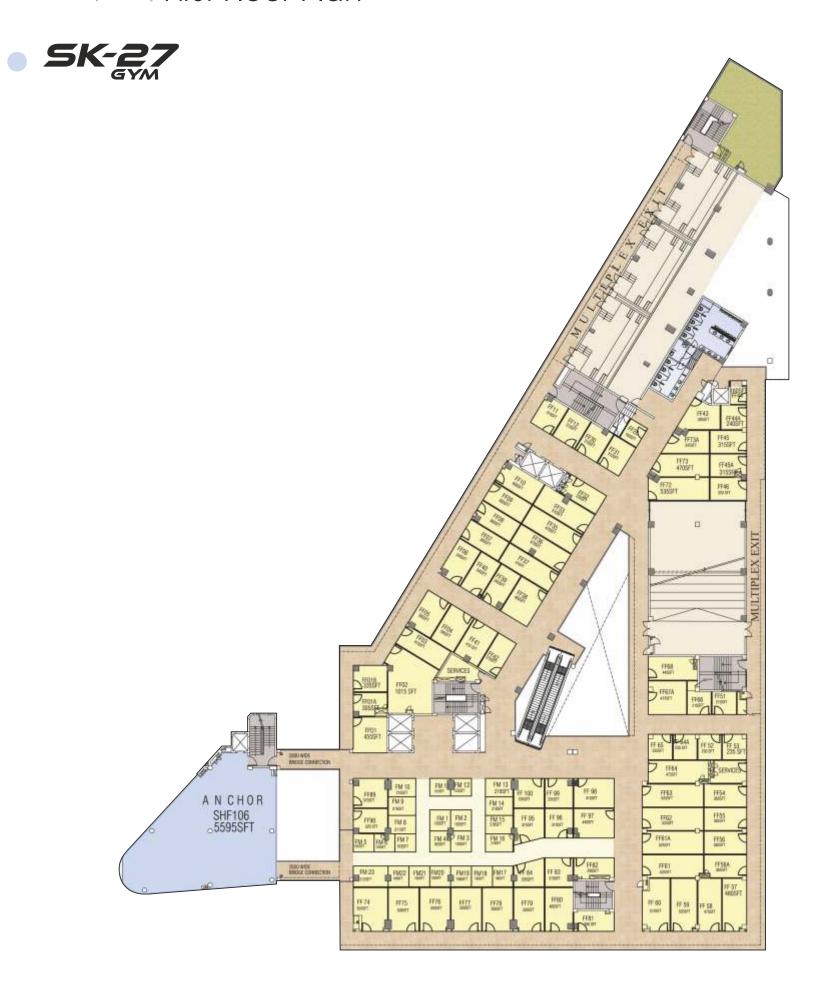

3 Floors of Retail spaces to cater to the premium residential projects located at walking distance

Double Height Shops for International Style retail format with independent service utilities

Centrally placed vast atrium with escalators & high speed elevators