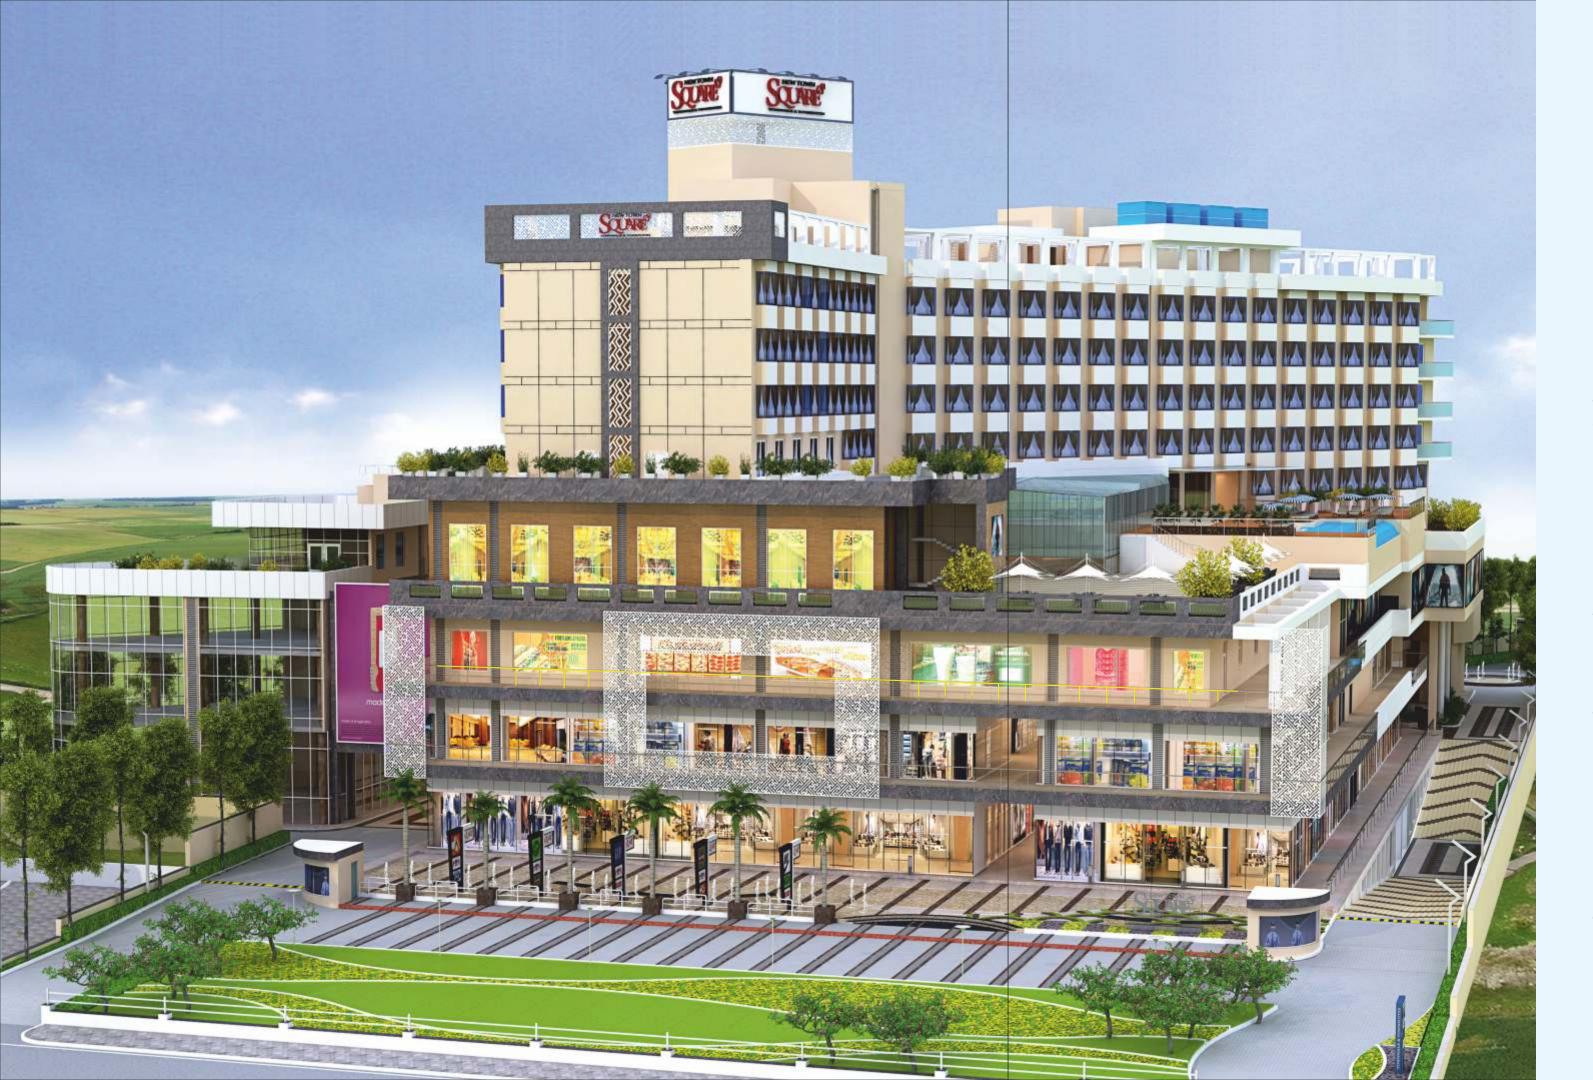

## A New world is here.

A unique symbiosis of Premium Areas of Social, Entertainment, Corporate & Residential usage spread across 3.1 acre

State of the Art Design & International Standard Amenities through meticulous planning of over 4,50,000 sq. ft. by renowed Architects & Urban Planners.

A medley of facilities including Shopping, Retail, Cinema, Foodcourt, Hyper Market, Spa, Banquet & Serviced hotel.

All units with Air Conditioning Provisions with 100% power backup

150 room hotel to be managed by an internationally renowned group

Ultra-Modern facilities available including Swimming Pool with Deck, Club, Spa, Gym, lounges, Coffee Shops, Conceirge & more

Exotic landscaped terraces and gardens

Spacious Food Court at 2nd floor level, boasting of the leading Food & Beverage Outlets

Cinemas, Fun Zone, Kids Zone are some of the planned Entertainment activities

Kids Zone

**Hotel Rooms** 

GRIHA 4-Star Rating for this project.

High Value Engineering to ensure Low Operation & CAM Costs

Well Planned vehicular & pedestrian traffic movement & Three-Level basement parking

3 Floors of Retail spaces to cater to the premium residential projects located at walking distance

Double Height Shops for International Style retail format with independent service utilities

Centrally placed vast atrium with escalators & high speed elevators

All weather Banquet Hall for premium Social & Corporate Events.

Banquet

Hyper Market

Fine Dining

**Business Spaces** 

Gym & Spa

Note: Layout & areas are only indicative and subject to change as per final design.