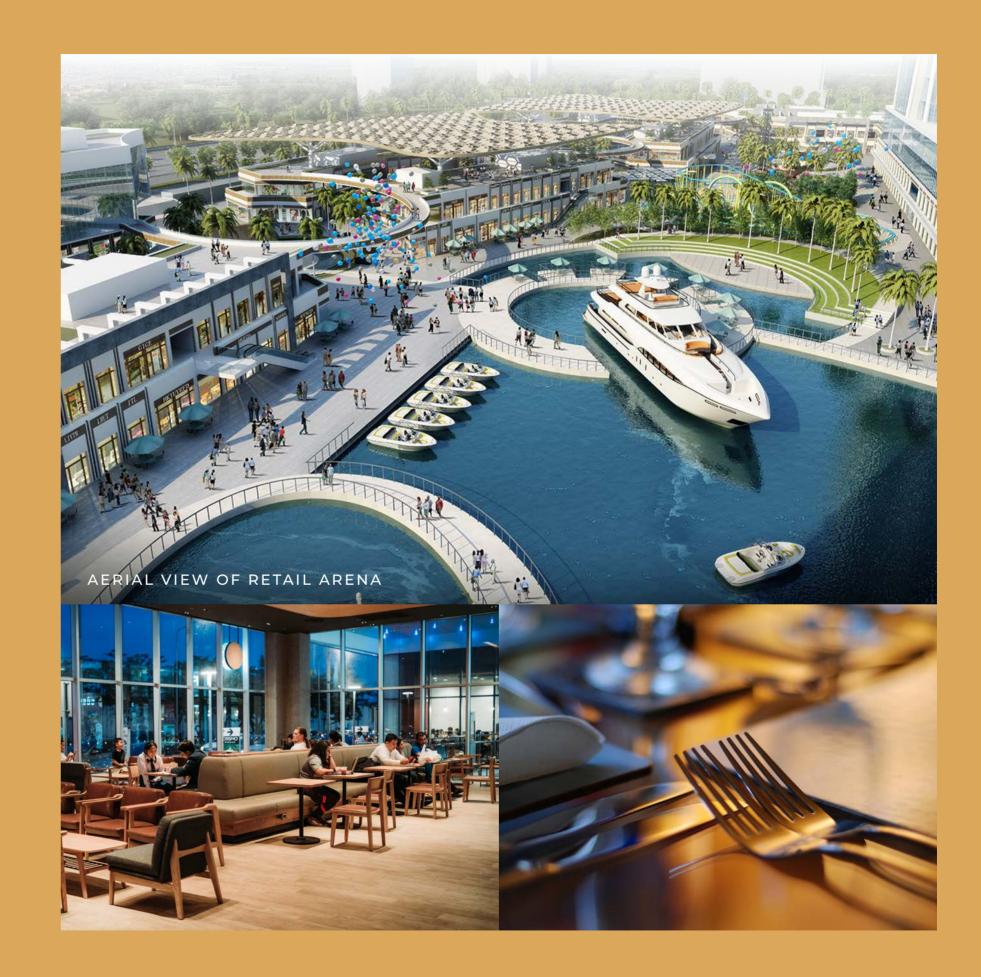

A landmark icon in Greater Noida, Grandthum brings together elements of retail, entertainment, office spaces, and serviced apartments to create an ecosystem that offers infinite possibilities.

Greater Noida's first organised shopping centre

- Presents an interesting mix of leisure, fine dining, entertainment and interactive spaces
- Integrated with Yatch Island an ultra-modern
   Amusement Park
- Houses Yatch Garden a luxurious and elegant dining space
- A mixed-use development spreading over 25 acres

# DESIGN OPENS NEW AVENUES HERE

Drawing its inspiration from 'water and mountain', Grandthum creates a contemporary space, which is a beautiful blend of form and functionality. Imbibing the nature of water, it spreads out evenly, offering accessibility and equal visibility. A design that is unrivalled by multi-spaces at par, locally and globally, with features that predetermine the success of any retail centre.

With its vast range of facilities and vivid light display, it infuses energy and activity into Noida's contemporary culture.

- Iconic twin tower design for office spaces
- Double-level figure eight design for retail and entertainment spaces
- Stunning dining space inspired by yatchs in water 'The Yatch Garden'
- · Unhindered walkability and a condensed footprint