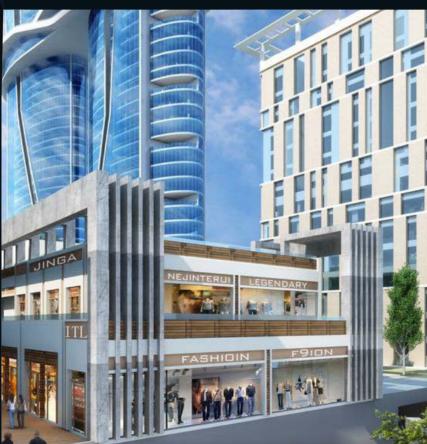

# WORK SPACES PRESENT NEW OPPORTUNITIES HERE

The balance to work-life begins right from the ecosystem you are in, and the office spaces at Grandthum present the perfect amalgamation of working and networking. For modern professionals, it means a day of work followed by socialising over dinner which in turn helps build more contacts and open new avenues for business.

- Two high rise towers with 34 floors dedicated to office spaces
- Plug and play models for entrepreneurs, professionals and small businesses
- Large, flexible spaces for medium to large businesses

#### SHOPPING ARCADE

In a world where great lifestyles are aboutmaking choices, the shopping arcade at Grandthum ensures that a person never run out of options. Be it fashion, cosmetics, gadgets or anything under the sun, there's room for all kinds of products and services.

- More than 100 outlets
- Built with the most modern technology
- · Easily accessible
- Plug and play stores