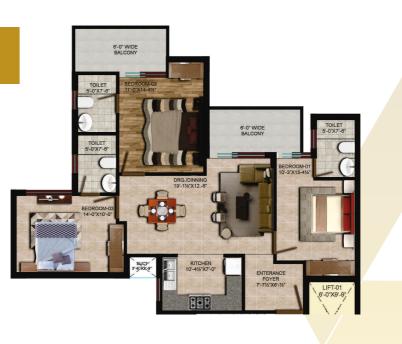

# World Class Amenities.

Broadband Provision

Kids Play Area

Modular Kitchen

ĩΝ

Separate Rest Room

**3BHK** Area-1650 Towers-K&L

Area-2210 Sq.F Tower-H&I