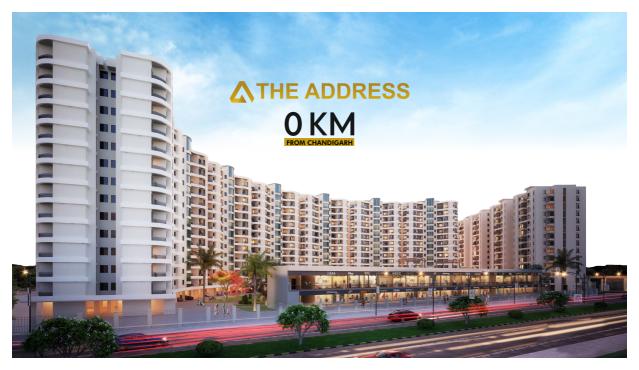

SECTOR 17, NEW CHANDIGARH PR4, NEAR INTERNATIONAL CRICKET STADIUM



## World Class Amenities.



Lush Green Lawns



**Covered Parking** 





Jogging Tracks



Intercom Facilities





100% Power Backup

# World Class Amenities.



Broadband Provision





Kids Play Area



Modular Kitchen



ĩΝ

Separate Rest Room







**3BHK** Area-1650 Towers-K&L





Area-2210 Sq.F Tower-H&I



4'-0" HIGH RAILING

#### PRICE LIST

| CATEGORY | 3 ВНК        | 3 BHK + STUDY |
|----------|--------------|---------------|
| AREA     | 1650 sq. ft. | 2210 sq. ft.  |
| BSP      | 82,90,000/-  | 1,10,50000/-  |

|                   | 200 Ft. Road*   | 5% of BSP                |
|-------------------|-----------------|--------------------------|
|                   | Charges Park*   | 5% of BSP                |
| 1<br>LIAL         | Charges Corner* | 5% of BSP