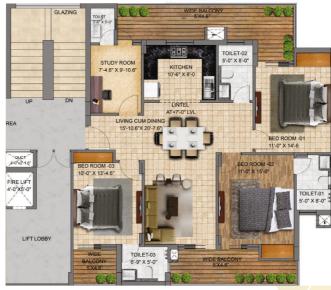

# World Class Amenities.

Broadband Provision

Kids Play Area

Modular Kitchen

ĩΝ

Separate Rest Room

**3BHK** Area-1650 Towers-K&L

Area-2210 Sq.F Tower-H&I