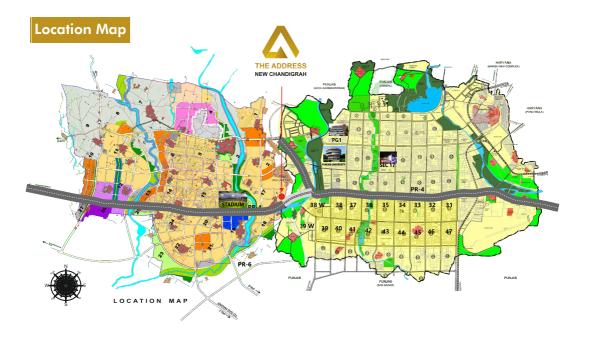

SECTOR 17, NEW CHANDIGARH PR4, NEAR INTERNATIONAL CRICKET STADIUM



## World Class Amenities.



Lush Green Lawns



**Covered Parking** 





Jogging Tracks



Intercom Facilities





100% Power Backup

# World Class Amenities.



Broadband Provision





Kids Play Area



Modular Kitchen



ĩΝ

Separate Rest Room







**3BHK** Area-1650 Towers-K&L





Area-2210 Sq.F Tower-H&I



4'-0" HIGH RAILING

#### PRICE LIST

| CATEGORY | 3 ВНК        | 3 BHK + STUDY |
|----------|--------------|---------------|
| AREA     | 1650 sq. ft. | 2210 sq. ft.  |
| BSP      | 82,90,000/-  | 1,10,50000/-  |

|                   | 200 Ft. Road*   | 5% of BSP                |
|-------------------|-----------------|--------------------------|
|                   | Charges Park*   | 5% of BSP                |
| 1<br>LIAL         | Charges Corner* | 5% of BSP                |
| GES GES           | 1st Floor*      | 5,00,000/-               |
| PREFERE<br>OCATIO | 2nd Floor*      | 3,00,000/-               |
| 톲것호               | 3rd Floor*      | 2,00,000/-               |
|                   | 4th Floor*      | 1,00, <m