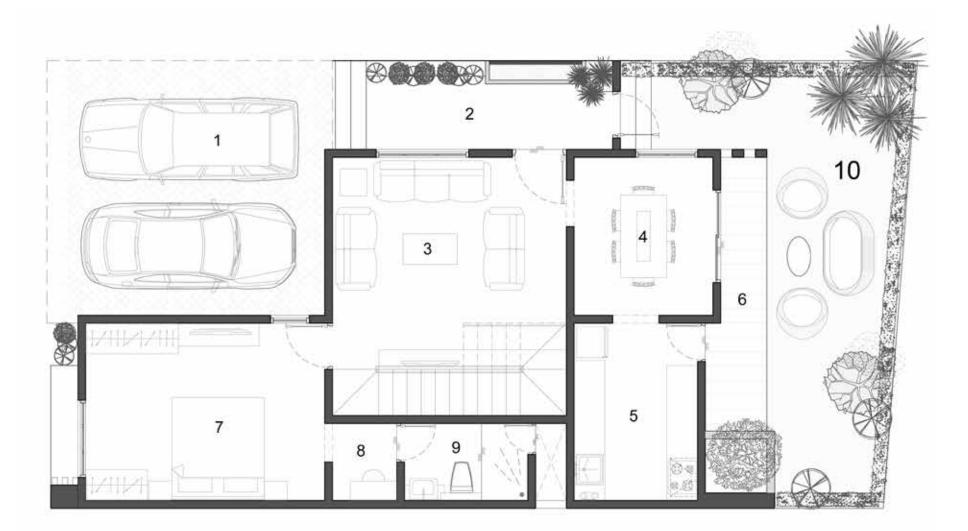

# VILLA 3W (SBA - 2463 Sft)

### **GROUND FLOOR PLAN**

- 1. Car parking 17'0"x16'6"
- 2. Patio 5' wide
- 3. Living 15'6"x17'9"
- 4. Dining 10'2"x15'6"
- 5. Kitchen 10'3''x10'2''

- 6. Utility 6'0"x8'0"
- 7. Deck
- 8. Bed room / WIR 15'6"x15'6"
- 9. Toilet 6'0"x8'0"
- 10. Landscape areas

- 1. Passage
- Bed room / WIR 15'6"x15'6" 2.
- 3. Toilet 6'0"x8'0"
- Kids Bed room 10'2"x15'6" 4.
- 5. Walk in wardrobe 10'2''x6'0"

- 6. Toilet 6'0"x8'0"
- 7. Balcony 4' wide
- 8. Living Below Cut open
- 9. Terrace