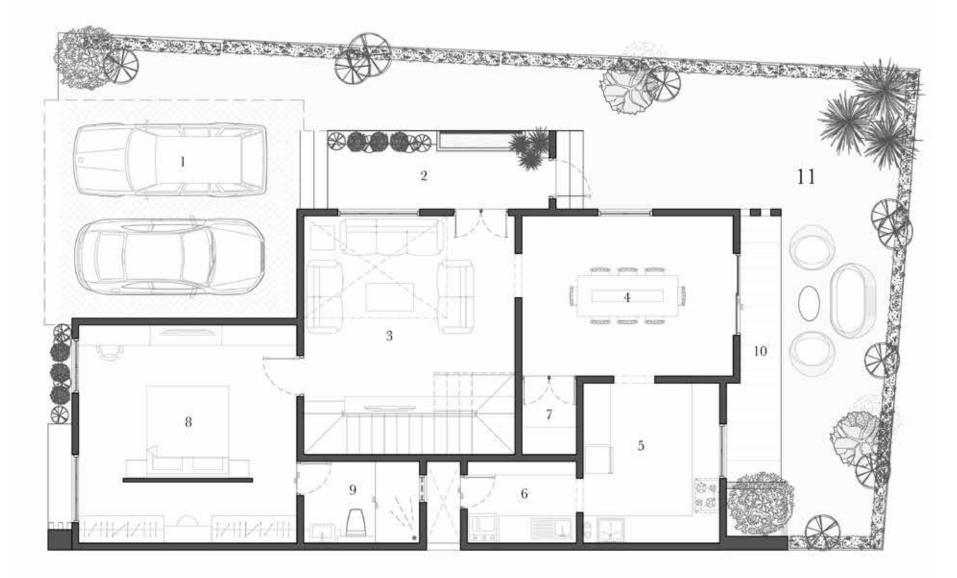

### **GROUND FLOOR PLAN**

- 1. Car parking 17'6"x16'0"
- 2. Patio 5' wide
- 3. Living 15'6"x17'6"
- 4. Dining 15'6"x11'9"
- 5. Kitchen 10'0"x11'9"

- 6. Utility 8'0"x6'0"
- 7. Pooja 4'0"x5'9"
- 8. Bed room / WIR 16'0"x16'0"
- 9. Toilet 8'6"x6'0"
- 10. Deck
- 11. Landscape areas