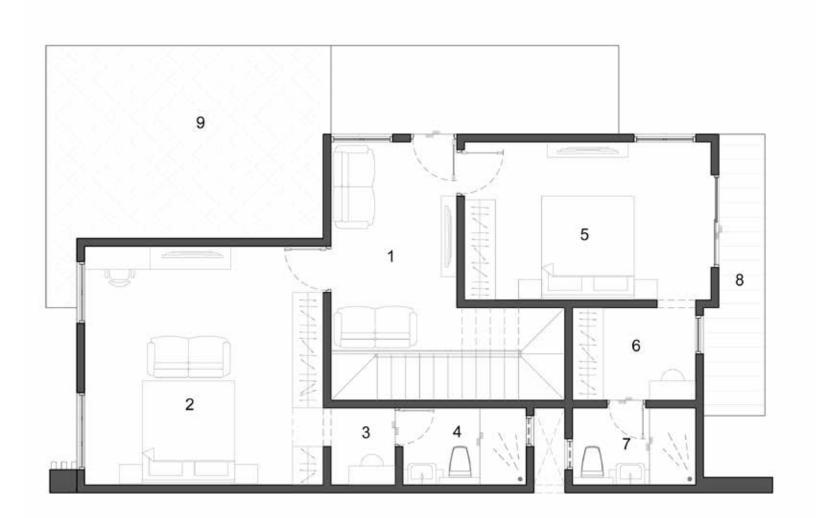

- 1. Lounge 10'7"x8'6"
- 2. Reading / Library 5'3"x11'0"
- Bed room 15'8''x16'0'' 3. 4.
- 5. Toilet 5'0"x8'6"
- Walk in wardrobe 5'6"x11'0"
- 6. Balcony 4' Wide
- Bed room -2 / WIR 15'6"x16'0" 7.
- 8. Toilet 8'0"x5'6"
- 9. Living Below Cut open
- 10. Terrace