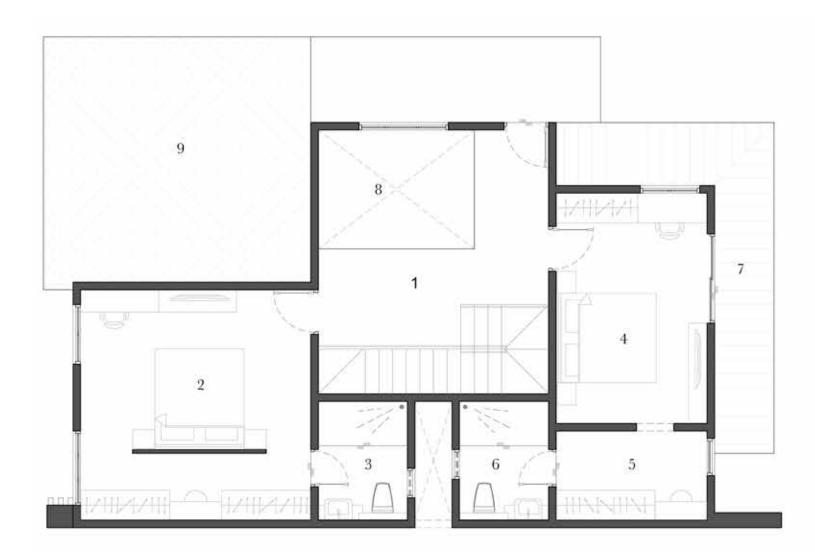

- 1. Passage
- Bed room / WIR 15'6"x15'6" 2.
- 3. Toilet 6'0"x8'0"
- Kids Bed room 10'2"x15'6" 4.
- 5. Walk in wardrobe 10'2''x6'0"

- 6. Toilet 6'0"x8'0"
- 7. Balcony 4' wide
- 8. Living Below Cut open
- 9. Terrace