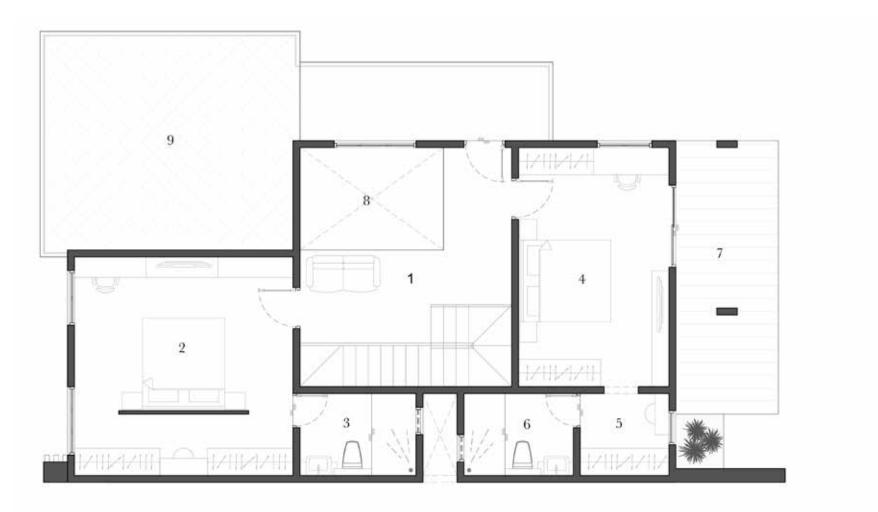

- 1. Lounge 10'7"x8'6"
- 2. Reading / Library 5'3"x11'0"
- Bed room 15'8''x16'0'' 3. 4.
- 5. Toilet 5'0"x8'6"
- Walk in wardrobe 5'6"x11'0"
- 6. Balcony 4' Wide
- Bed room -2 / WIR 15'6"x16'0" 7.
- 8. Toilet 8'0"x5'6"
- 9. Living Below Cut open
- 10. Terrace