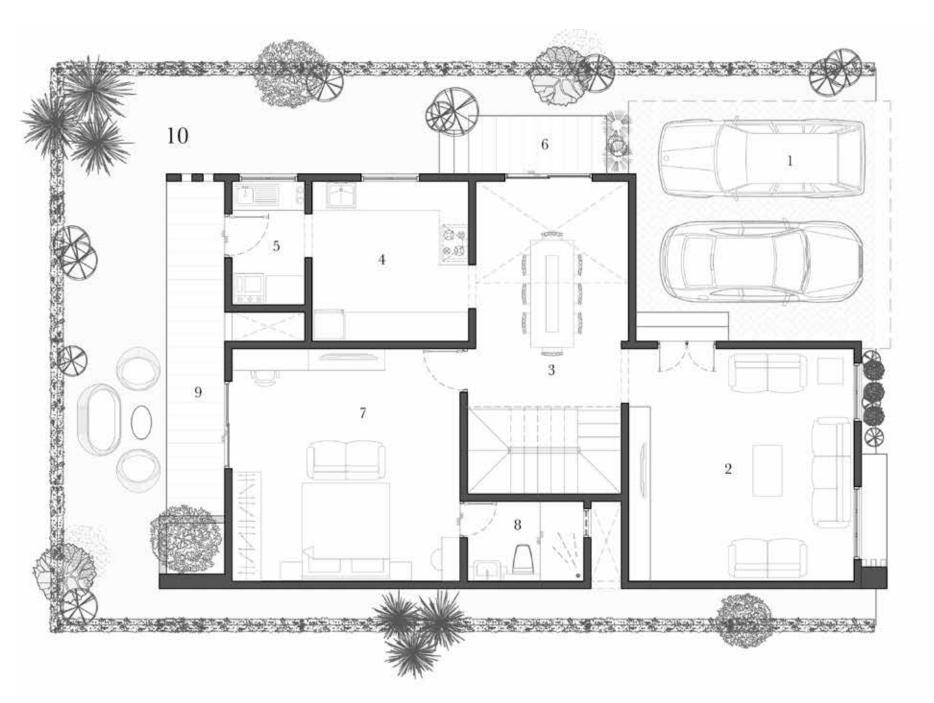

# **VILLA 2E (SBA - 2506 Sft)**

### **GROUND FLOOR PLAN**

- 1. Car parking 16'6"x16'6"2
- 2. Living 15'6"x16'0"
- 3. Dining / Stair 10'6"x21'6"
- 4. Kitchen 10'9"x11'0"
- 5. Utility 5'0"x8'6"

- 6. Deck 4' wide
- 7. Bed room 15'8"x16'0"
- 8. Toilet 8'0"x5'6"
- 9. Deck
- 10. Landscape areas

- 1. Lounge 10'7"x8'6"
- 2. Reading / Library 5'3"x11'0"
- Bed room 15'8''x16'0'' 3. 4.
- 5. Toilet 5'0"x8'6"
- Walk in wardrobe 5'6"x11'0"
- 6. Balcony 4' Wide
- Bed room -2 / WIR 15'6"x16'0" 7.
- 8. Toilet 8'0"x5'6"
- 9. Living Below Cut open
- 10. Terrace