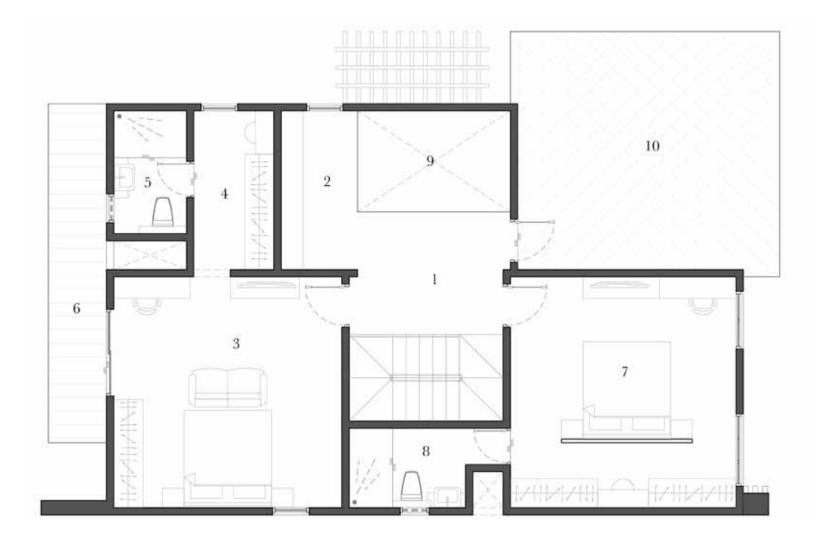

# VILLA 2W (SBA - 2126 Sft)

### **GROUND FLOOR PLAN**

- 1. Car parking 17'0"x16'6"
- 2. Patio 5' wide
- 3. Living 15'2"x16'9"
- 4. Dining 9'0"x10'3"
- 5. Kitchen 8'0''x11'6''

- 6. Deck
- 7. Bed room 15'6"x11'6"
- 8. Dresser 4'2"x5'0"
- 9. Toilet 8'0"x5'0"
- 10. Landscape areas

- 1. Lounge 8'2"x13'9"
- Bed room 15'6"x15'6" 2.
- 3. Dresser 4'2''x5'0"
- Toilet 8'0"x5'0" 4.
- 5. Kids Bed room 16'0"x10'3"

- 6. Walk in wardrobe 8'0"x6'0"
- 7. Toilet 8'0''x5'0''
- 8. Balcony 4' wide
- 9. Terrace