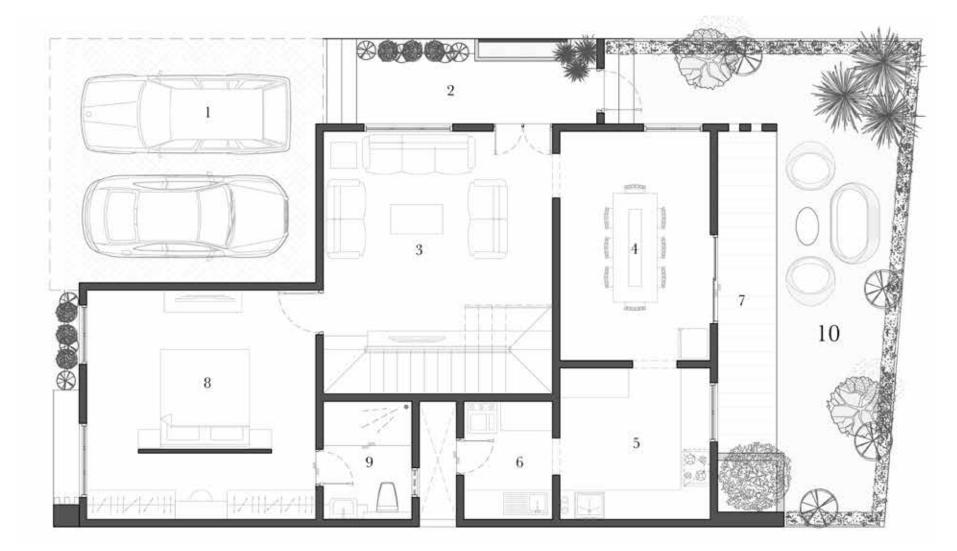

### **GROUND FLOOR PLAN**

- 1. Car parking 17'0"x16'6"
- 2. Patio 5' wide
- 3. Living 15'2"x16'9"
- 4. Dining 9'0"x10'3"
- 5. Kitchen 8'0''x11'6''

- 6. Deck
- 7. Bed room 15'6"x11'6"
- 8. Dresser 4'2"x5'0"
- 9. Toilet 8'0"x5'0"
- 10. Landscape areas