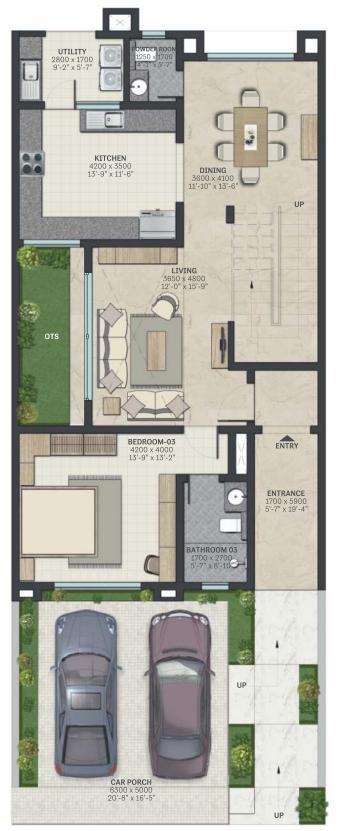

# **TYPE B**

# 3 BHK SBA - 2292 SQ. FT. CARPET AREA - 1810 SQ. FT.

GROUND FLOOR

FIRST FLOOR

- | Airport : 21 Kms
- I Gandhi Park Bus Stand : 10 Kms
- R S Puram : 10 Kms
- | Brookfield Mall : 11 Kms
- | Marudhamalai Murugan Temple : 10 Kms
- | Kovai Kondattam : 11.2 Kms
- I Deini Public School
  I Bharathiya Vidya Bhavan School
  I PSBB Millennium School
  I Sri Ramalinga Sowdambigai College
  I Tamil Nadu Agricultural University
  I Bharathiyar University
  I Chinmaya Vidyalaya Matriculation Hr. Sec School
  I PSG High School
- | PSG Health Centre | Mowthi Nursing Home Pvt. Ltd. | ANP Nursing Home | Bharathiar University Hospital