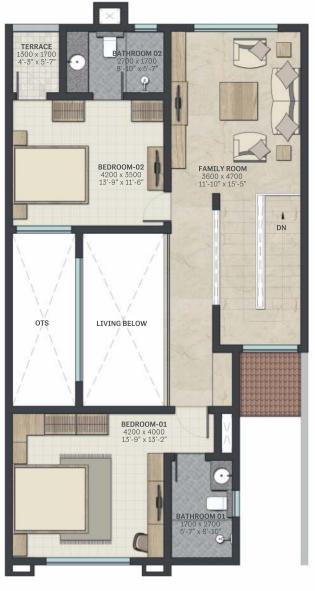

# **TYPE B**

# 3 BHK SBA - 2292 SQ. FT. CARPET AREA - 1810 SQ. FT.

GROUND FLOOR

FIRST FLOOR

- | Airport : 21 Kms
- I Gandhi Park Bus Stand : 10 Kms
- R S Puram : 10 Kms
- | Brookfield Mall : 11 Kms
- | Marudhamalai Murugan Temple : 10 Kms
- | Kovai Kondattam : 11.2 Kms
- I Deini Public School
  I Bharathiya Vidya Bhavan School
  I PSBB Millennium School
  I Sri Ramalinga Sowdambigai College
  I Tamil Nadu Agricultural University
  I Bharathiyar University
  I Chinmaya Vidyalaya Matriculation Hr. Sec School
  I PSG High School
- | PSG Health Centre | Mowthi Nursing Home Pvt. Ltd. | ANP Nursing Home | Bharathiar University Hospital