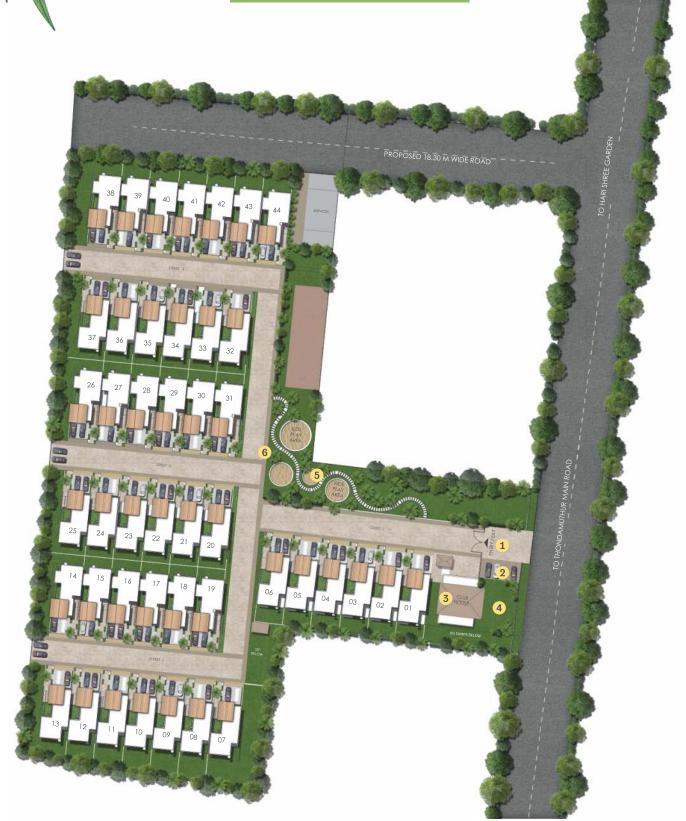

#### **COMMON FACILITIES OF THE PROJECT**

Common clubhouse. Children's play area.