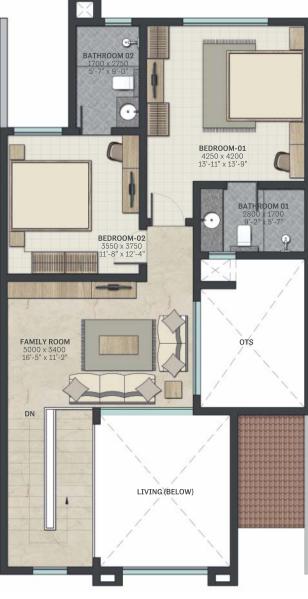

# **TYPE A**

# 3 BHK SBA - 2217 SQ. FT. CARPET AREA - 1749 SQ. FT.

GROUND FLOOR

FIRST FLOOR

N