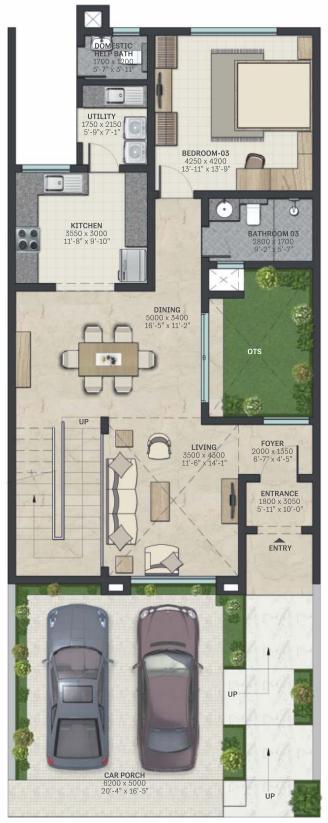

# **TYPE A**

# 3 BHK SBA - 2217 SQ. FT. CARPET AREA - 1749 SQ. FT.

GROUND FLOOR

FIRST FLOOR

N