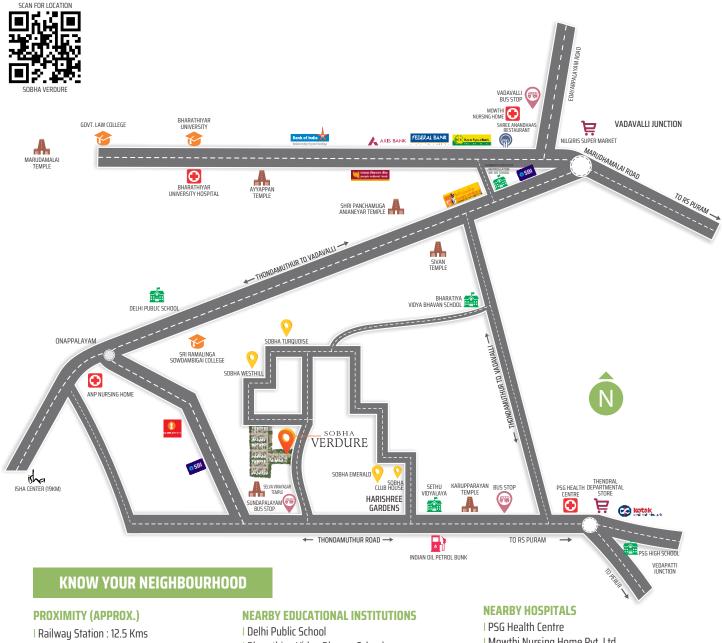

# 3 BHK SBA - 2292 SQ. FT. CARPET AREA - 1810 SQ. FT.

GROUND FLOOR

FIRST FLOOR

- | Airport : 21 Kms
- I Gandhi Park Bus Stand : 10 Kms
- R S Puram : 10 Kms
- | Brookfield Mall : 11 Kms
- | Marudhamalai Murugan Temple : 10 Kms
- | Kovai Kondattam : 11.2 Kms
- I Deini Public School
  I Bharathiya Vidya Bhavan School
  I PSBB Millennium School
  I Sri Ramalinga Sowdambigai College
  I Tamil Nadu Agricultural University
  I Bharathiyar University
  I Chinmaya Vidyalaya Matriculation Hr. Sec School
  I PSG High School
- | PSG Health Centre | Mowthi Nursing Home Pvt. Ltd. | ANP Nursing Home | Bharathiar University Hospital

#### **NEARBY SUPER MARKETS**

| Nilgiris Super Market | Thendral Departmental Store