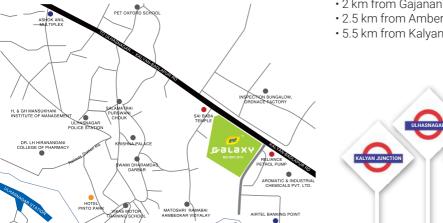

# The right connections make all the difference

GNP Galaxy is strategically located on the Kalyan-Badlapur Highway, opposite the Ordnance Factory, making it easily accessible for road transport of raw materials and finished products. The project is also in the vicinity of Ulhasnagar and Ambernath railway stations for added connectivity.

- 1.5 km from Ulhasnagar Station.
- · 2 km from Gajanan & Furniture Market.

AMBERNATH

- 2.5 km from Ambernath Station.
- 5.5 km from Kalyan Station.