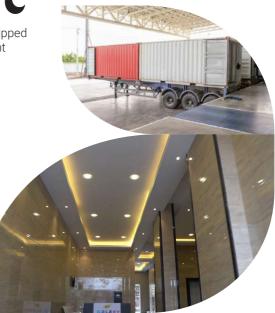

# Full-fledged Infrastructure

GNP Galaxy has been specially designed and equipped with facilities to pave the way for easy and efficient logistics. Here are some of the key features.

- Fully approved, legalised project.
- 4 industrial zones with loading/unloading bays.
- 4 entry / exit gates.
- Commercial zone with unloading bays.
- Internal roads up to 45 feet.
- Restaurants, Lounge & Banquets.

- Plush lobbies to welcome people.
- Well-crafted interiors with high quality fittings.
- Fully approved, legalized construction with all clearances from MIDC.