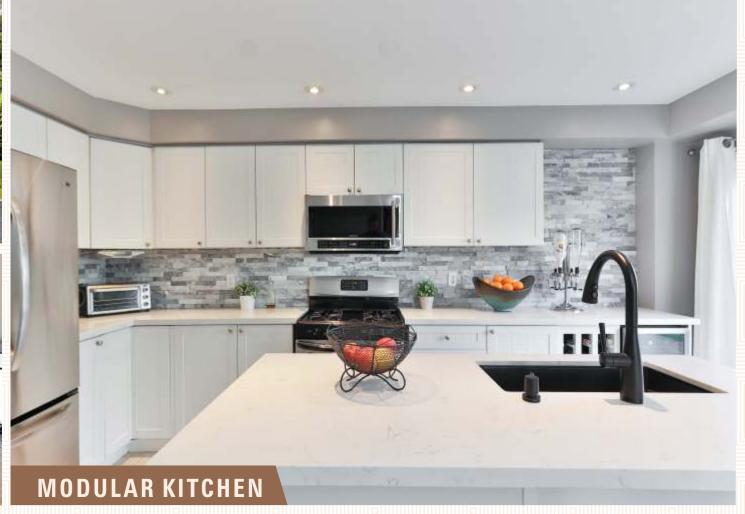

| LIVING / DINING /<br>FOYER / FAMILY<br>LOUNGE | Doors Flooring Walls External Windows/Glazings           | Laminated Flush Doors / Skin Doors  Vitrified Tiles  Acrylic Emulsion Paint Finish  UPVC/ Powder Coated Aluminum                                        |       | CASE /<br>//MON<br>IDORS | V<br>F |
|-----------------------------------------------|----------------------------------------------------------|---------------------------------------------------------------------------------------------------------------------------------------------------------|-------|--------------------------|--------|
|                                               |                                                          | ——————————————————————————————————————                                                                                                                  |       |                          |        |
| MASTER<br>BEDROOM /<br>DRESS ROOM             | Doors Flooring Walls External Windows/Glazings Wardrobes | Laminated Flush Doors Vitrified Tiles Acrylic Emulsion Paint Finish UPVC/ Powder Coated Aluminum Modular Wardrobes of Standard Make in all the bedrooms | BALC  | ONIES                    | FI 0   |
| L                                             |                                                          |                                                                                                                                                         |       | L                        |        |
| WASHROOMS                                     | Walls Flooring Doors Fitting                             | Glazed Tiles Upto Ceiling & Acrylic Emulsion Anti Skid Tiles of Premium Quality Laminated Flush Doors/Skin Door Branded Chinaware & CP fittings         | STRUC | CTURE                    | I      |
|                                               |                                                          |                                                                                                                                                         |       |                          |        |
| KITCHEN                                       | Flooring Walls Fixtures                                  | Premium Quality Tiles  Premium Quality Tiles 2ft. above counters & Acrylic Emulsion Paint  Premium Quality CP Fittings, Double Bowl Sink,               | ELECT | RICAL<br>WORK            |        |