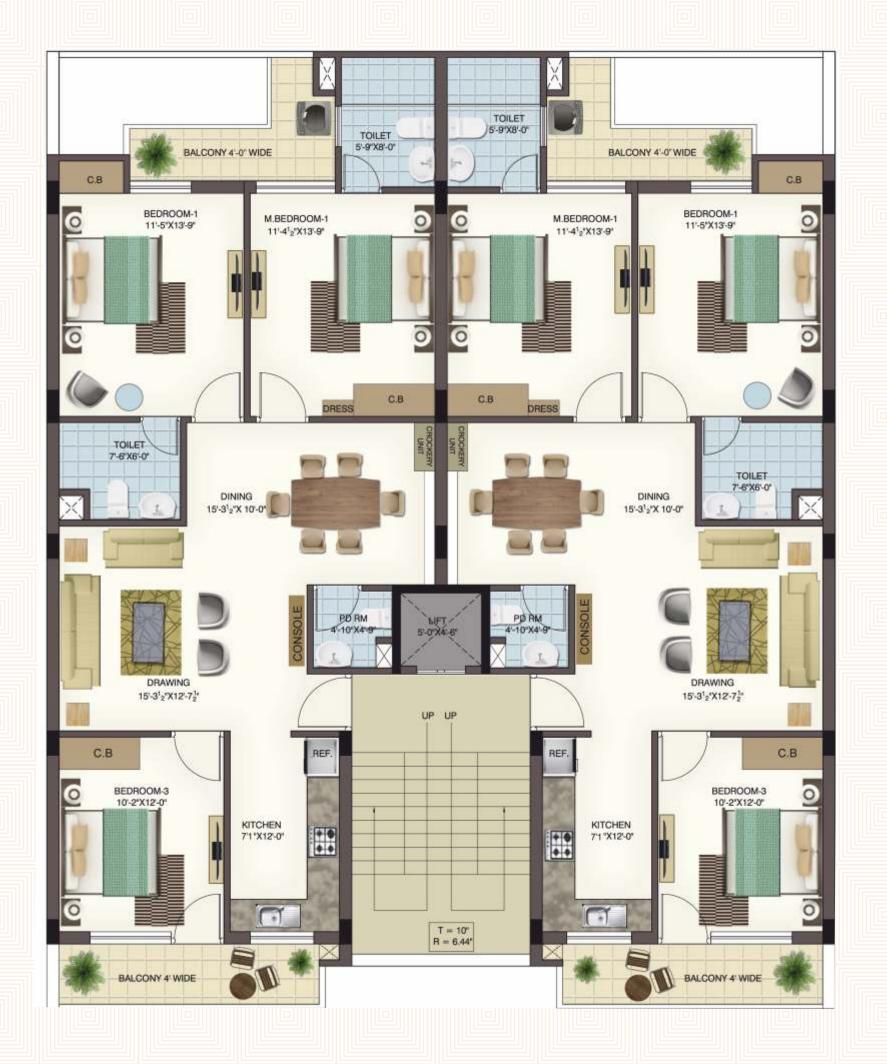

Plot Size:  $23'-10.5 \times 60' = 159.16 \text{ Sq. Yds.}$ 

From Club House, Landscaped Garden to Splash pool Ananta Lifestyle will have everything that you will need to Replenish your life with bliss.