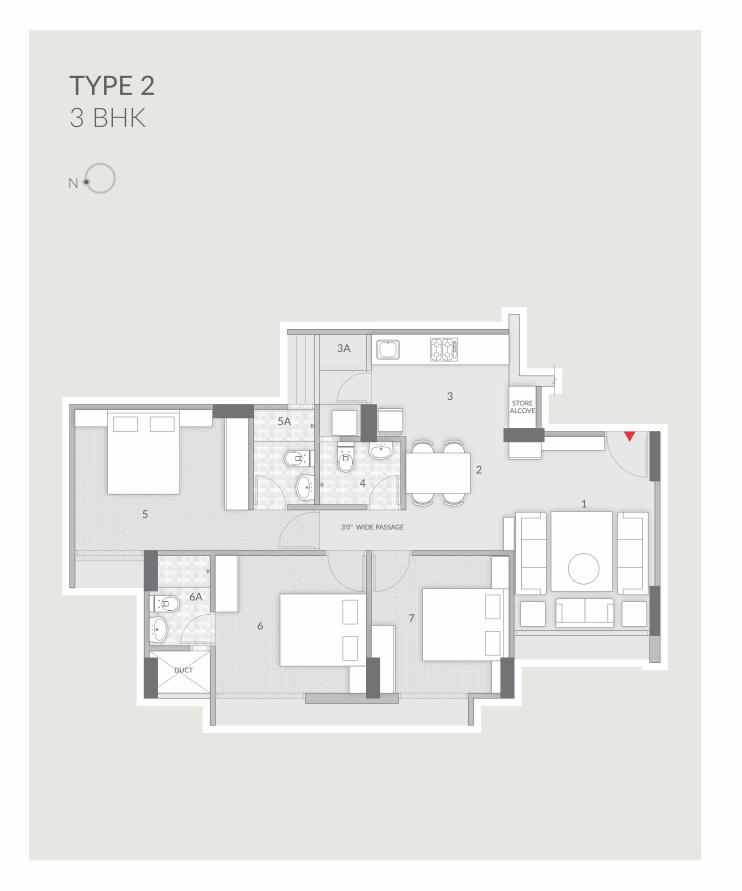

| 1  | LIVING ROOM    | 10'3" X 14'0" |
|----|----------------|---------------|
| 2  | DINING         | 7'9" X 8'3"   |
| 3  | KITCHEN        | 10'0" X 7'6"  |
| ЗА | WASH           | 3'6" X 7'6"   |
| 4  | COM. TOILET    | 6'0" X 4'6"   |
| 5  | MASTER BEDROOM | 12'9" X 10'3" |
| 5A | TOILET         | 4'6" X 7'0"   |
| 6  | BEDROOM-1      | 11'0" X 10'0" |
| 6A | TOILET         | 4'6" X 6'6"   |
| 7  | BEDROOM-2      | 10'0" X 10'0" |