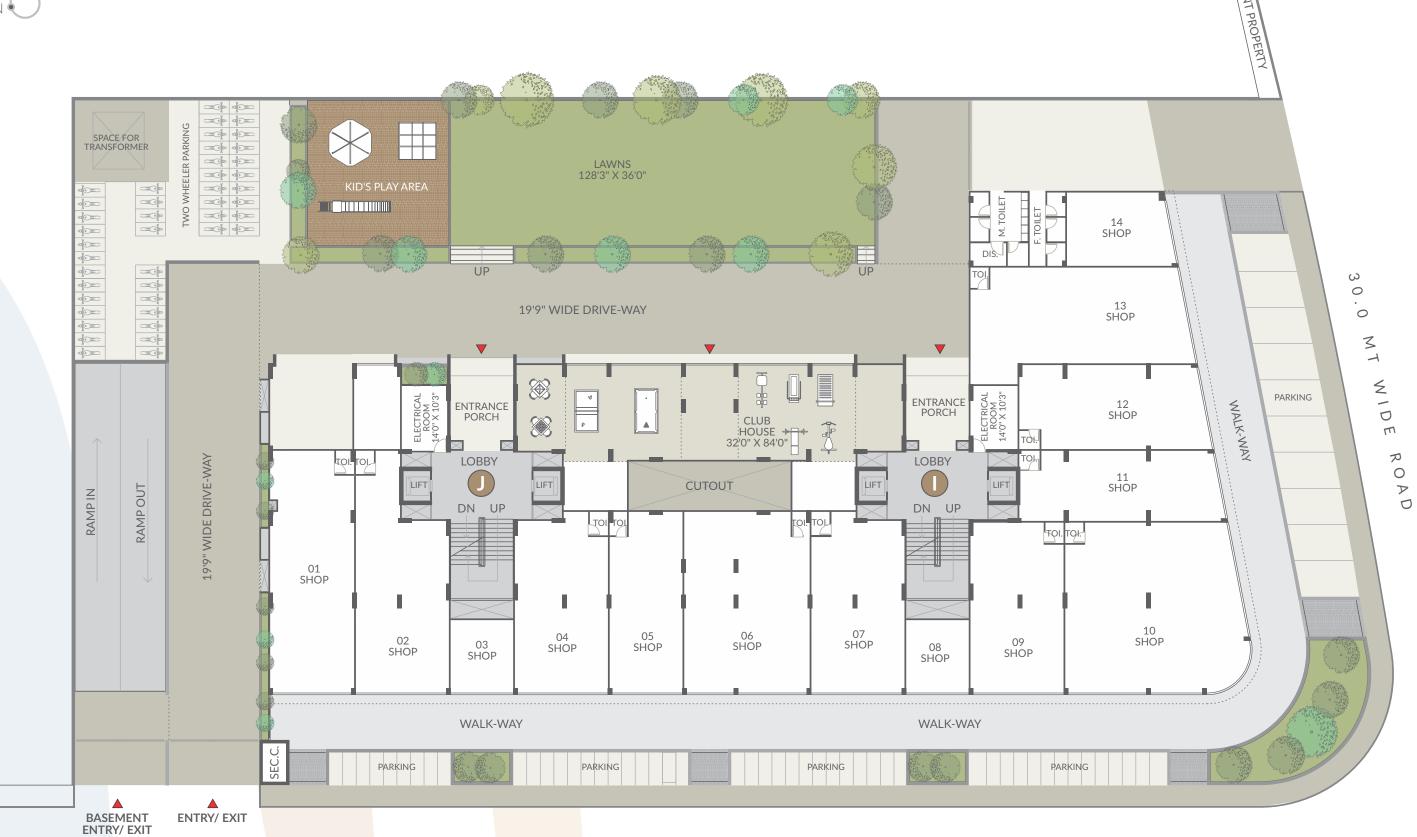

3 BHK INTELLIGENT HOMES





# **GROUND**FLOOR PLAN







# TYPICAL FLOOR PLAN





**AMENITIES** 



24 HOURS SECURITY



GARDEN

AREA



CLUB HOUSE WITH

GYM AND

SPORTS ROOM



CHILDREN PLAY AREA



PRESSURE RAIN WATER SYSTEM FOR HARVESTING WATER SUPPLY



GENERATOR BACKUP FOR COMMON UTILITIES









| . 1 |                |               |
|-----|----------------|---------------|
| 1   | LIVING ROOM    | 10'3" X 14'0" |
| 2   | DINING         | 7'9" X 8'3"   |
| 3   | KITCHEN        | 10'0" X 7'6"  |
| ЗА  | WASH           | 3'6" X 7'6"   |
| 4   | COM. TOILET    | 6'0" X 4'6"   |
| 5   | MASTER BEDROOM | 14'3" X 10'3" |
| 5A  | TOILET         | 6'6" X 4'9"   |
| 6   | BEDROOM-1      | 11'0" X 10'0" |
| 6A  | TOILET         | 6'6" X 4'9"   |
| 7   | BEDROOM-2      | 10'0" X 10'0" |



| 1  | LIVING ROOM    | 10'3" X 14'0" |
|----|------