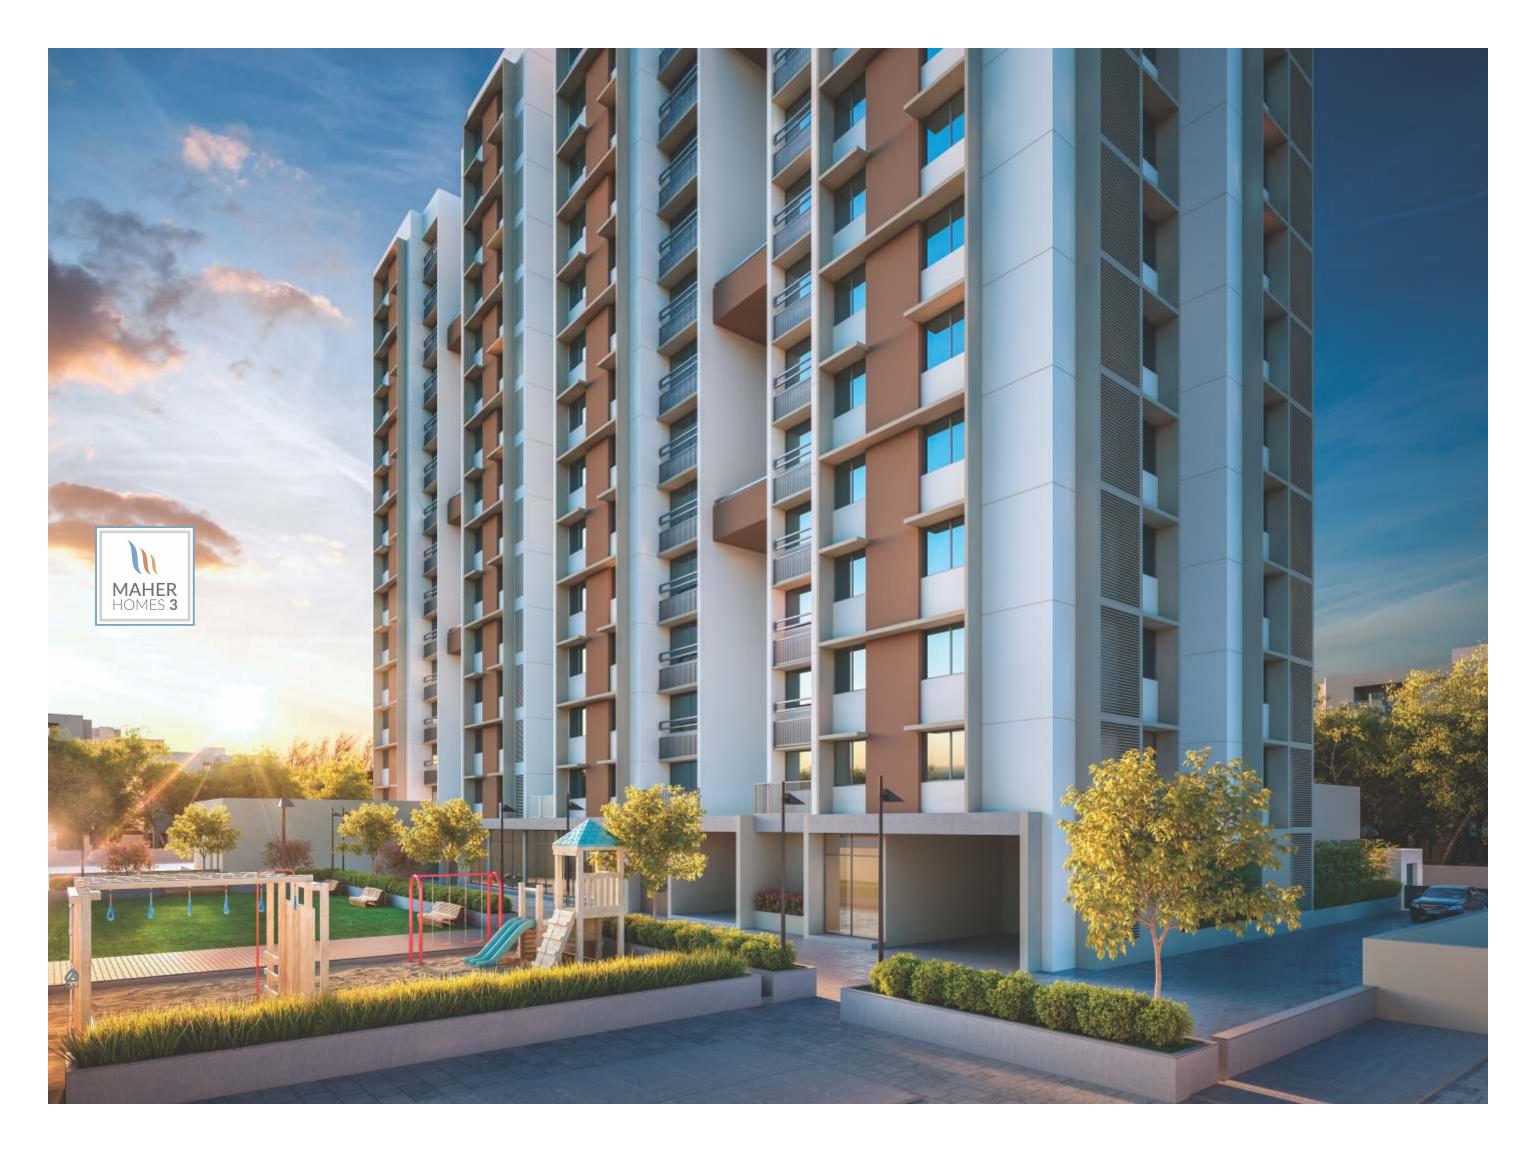

3 BHK INTELLIGENT HOMES





# **GROUND**FLOOR PLAN







# TYPICAL FLOOR PLAN





**AMENITIES** 



24 HOURS SECURITY



GARDEN

AREA



CLUB HOUSE WITH

GYM AND

SPORTS ROOM



CHILDREN PLAY AREA



PRESSURE RAIN WATER SYSTEM FOR HARVESTING WATER SUPPLY



GENERATOR BACKUP FOR COMMON UTILITIES









| . 1 |                |               |
|-----|----------------|---------------|
| 1   | LIVING ROOM    | 10'3" X 14'0" |
| 2   | DINING         | 7'9" X 8'3"   |
| 3   | KITCHEN        | 10'0" X 7'6"  |
| ЗА  | WASH           | 3'6" X 7'6"   |
| 4   | COM. TOILET    | 6'0" X 4'6"   |
| 5   | MASTER BEDROOM | 14'3" X 10'3" |
| 5A  | TOILET         | 6'6" X 4'9"   |
| 6   | BEDROOM-1      | 11'0" X 10'0" |
| 6A  | TOILET         | 6'6" X 4'9"   |
| 7   | BEDROOM-2      | 10'0" X 10'0" |



| 1  | LIVING ROOM    | 10'3" X 14'0" |
|----|--------