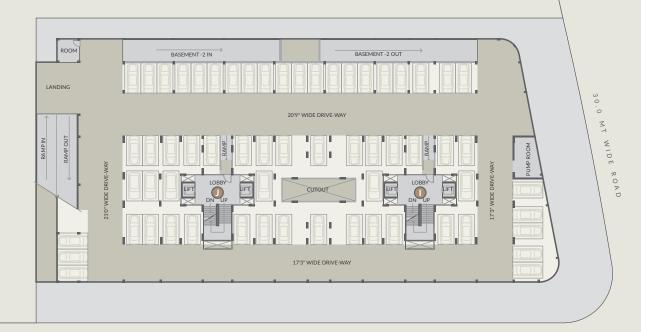

# **UPPER**BASEMENT PLAN

18.0 MT WIDE ROAD

**LOWER**BASEMENT PLAN

18.0 MT WIDE ROAD

Sales Office: B/H Maher Homes 2, Nanaji Deshmukh Ave, Opp. Club O7,

Sky City Rd, Off S.P. Ring Rd, Shela, Ahmedabad 380058 Timings: 10 am – 6pm all days | Tuesday Closed