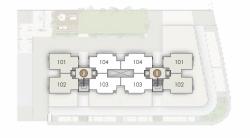

# **GROUND**FLOOR PLAN

CHILDREN PLAY AREA

PRESSURE RAIN WATER SYSTEM FOR HARVESTING WATER SUPPLY

GENERATOR BACKUP FOR COMMON UTILITIES

| . 1 |                |               |
|-----|----------------|---------------|
| 1   | LIVING ROOM    | 10'3" X 14'0" |
| 2   | DINING         | 7'9" X 8'3"   |
| 3   | KITCHEN        | 10'0" X 7'6"  |
| ЗА  | WASH           | 3'6" X 7'6"   |
| 4   | COM. TOILET    | 6'0" X 4'6"   |
| 5   | MASTER BEDROOM | 14'3" X 10'3" |
| 5A  | TOILET         | 6'6" X 4'9"   |
| 6   | BEDROOM-1      | 11'0" X 10'0" |
| 6A  | TOILET         | 6'6" X 4'9"   |
| 7   | BEDROOM-2      | 10'0" X 10'0" |

| 1  | LIVING ROOM    | 10'3" X 14'0" |
|----|----------------|---------------|
| 2  | DINING         | 7'9" X 8'3"   |
| 3  | KITCHEN        | 10'0" X 7'6"  |
| ЗА | WASH           | 3'6" X 7'6"   |
| 4  | COM. TOILET    | 6'0" X 4'6"   |
| 5  | MASTER BEDROOM | 12'9" X 10'3" |
| 5A | TOILET         | 4'6" X 7'0"   |
| 6  | BEDROOM-1      | 11'0" X 10'0" |
| 6A | TOILET         | 4'6" X 6'6"   |
| 7  | BEDROOM-2      | 10'0" X 10'0" |