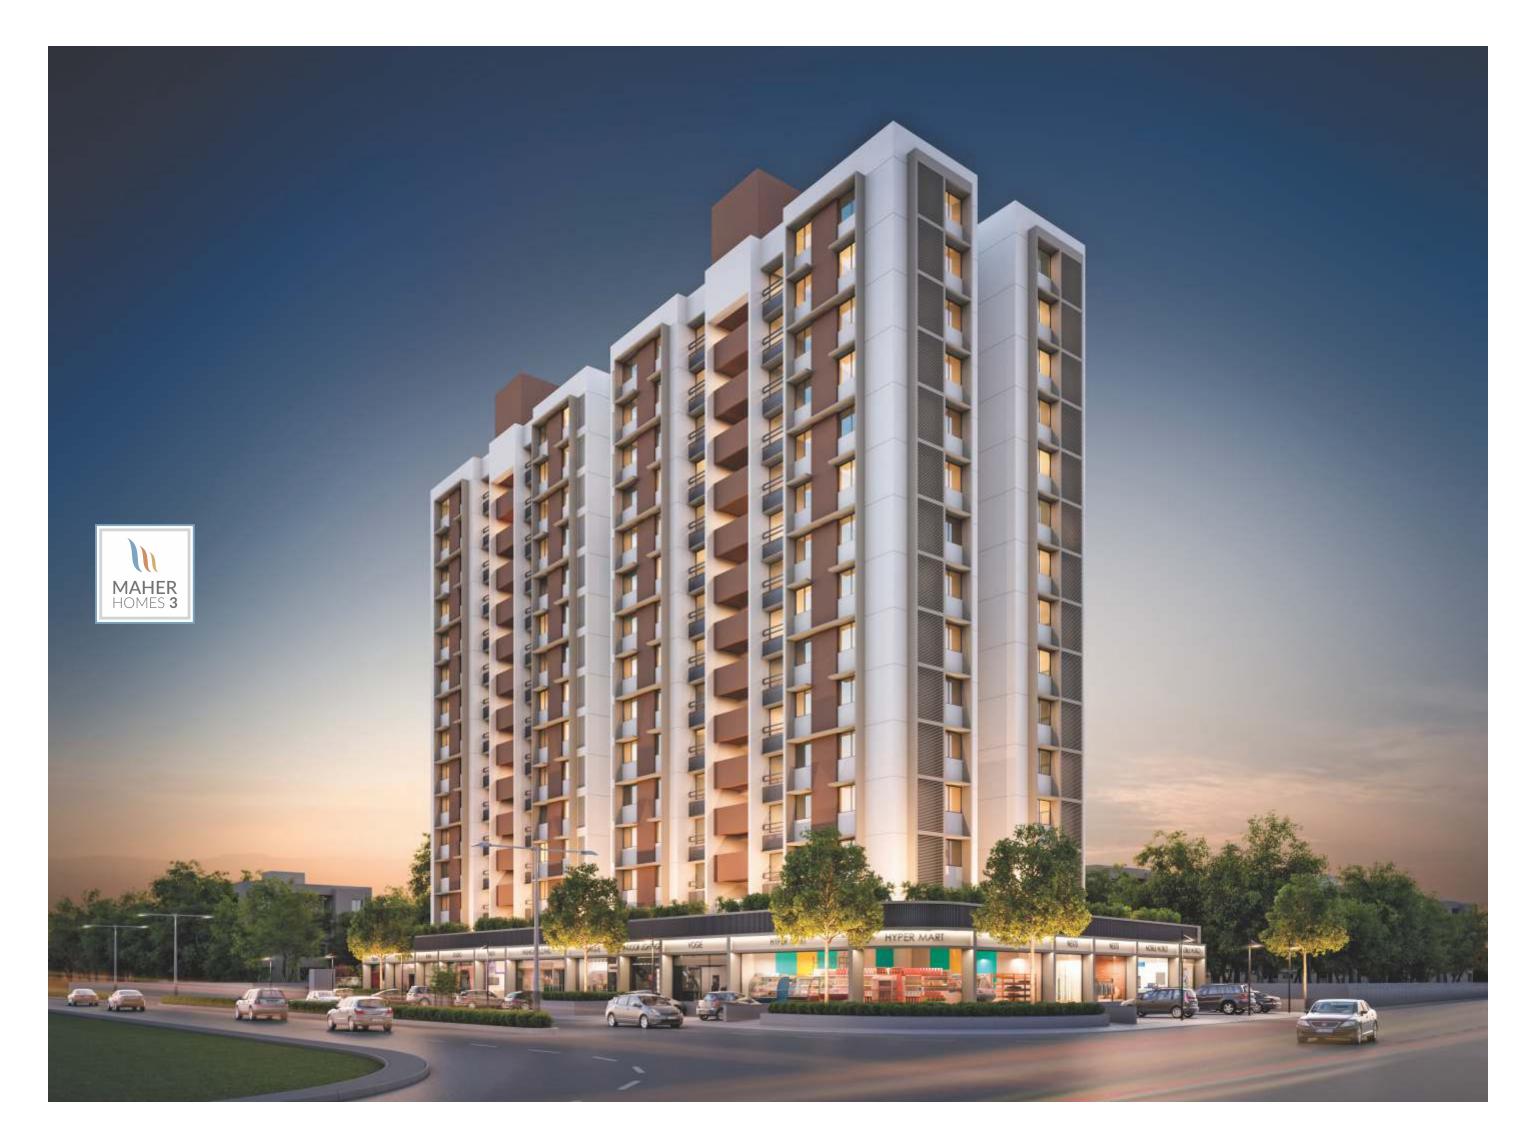

3 BHK INTELLIGENT HOMES





# **GROUND**FLOOR PLAN







# TYPICAL FLOOR PLAN





**AMENITIES** 



24 HOURS SECURITY



GARDEN

AREA



CLUB HOUSE WITH

GYM AND

SPORTS ROOM



CHILDREN PLAY AREA



PRESSURE RAIN WATER SYSTEM FOR HARVESTING WATER SUPPLY



GENERATOR BACKUP FOR COMMON UTILITIES









| . 1 |                |               |
|-----|----------------|---------------|
| 1   | LIVING ROOM    | 10'3" X 14'0" |
| 2   | DINING         | 7'9" X 8'3"   |
| 3   | KITCHEN        | 10'0" X 7'6"  |
| ЗА  | WASH           | 3'6" X 7'6"   |
| 4   | COM. TOILET    | 6'0" X 4'6"   |
| 5   | MASTER BEDROOM | 14'3" X 10'3" |
| 5A  | TOILET         | 6'6" X 4'9"   |
| 6   | BEDROOM-1      | 11'0" X 10'0" |
| 6A  | TOILET         | 6'6" X 4'9"   |
| 7   | BEDROOM-2      | 10'0" X 10'0" |



| 1  | LIVING ROOM    |