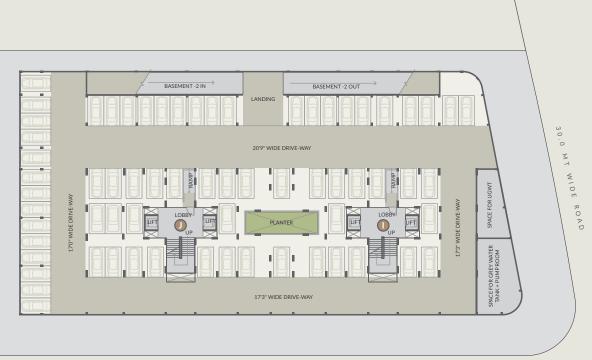

# **UPPER**BASEMENT PLAN

18.0 MT WIDE ROAD

**LOWER**BASEMENT PLAN

18.0 MT WIDE ROAD

Sales Office: B/H Maher Homes 2, Nanaji Deshmukh Ave, Opp. Club O7,

Sky City Rd, Off S.P. Ring Rd, Shela, Ahmedabad 380058 Timings: 10 am – 6pm all days | Tuesday Closed