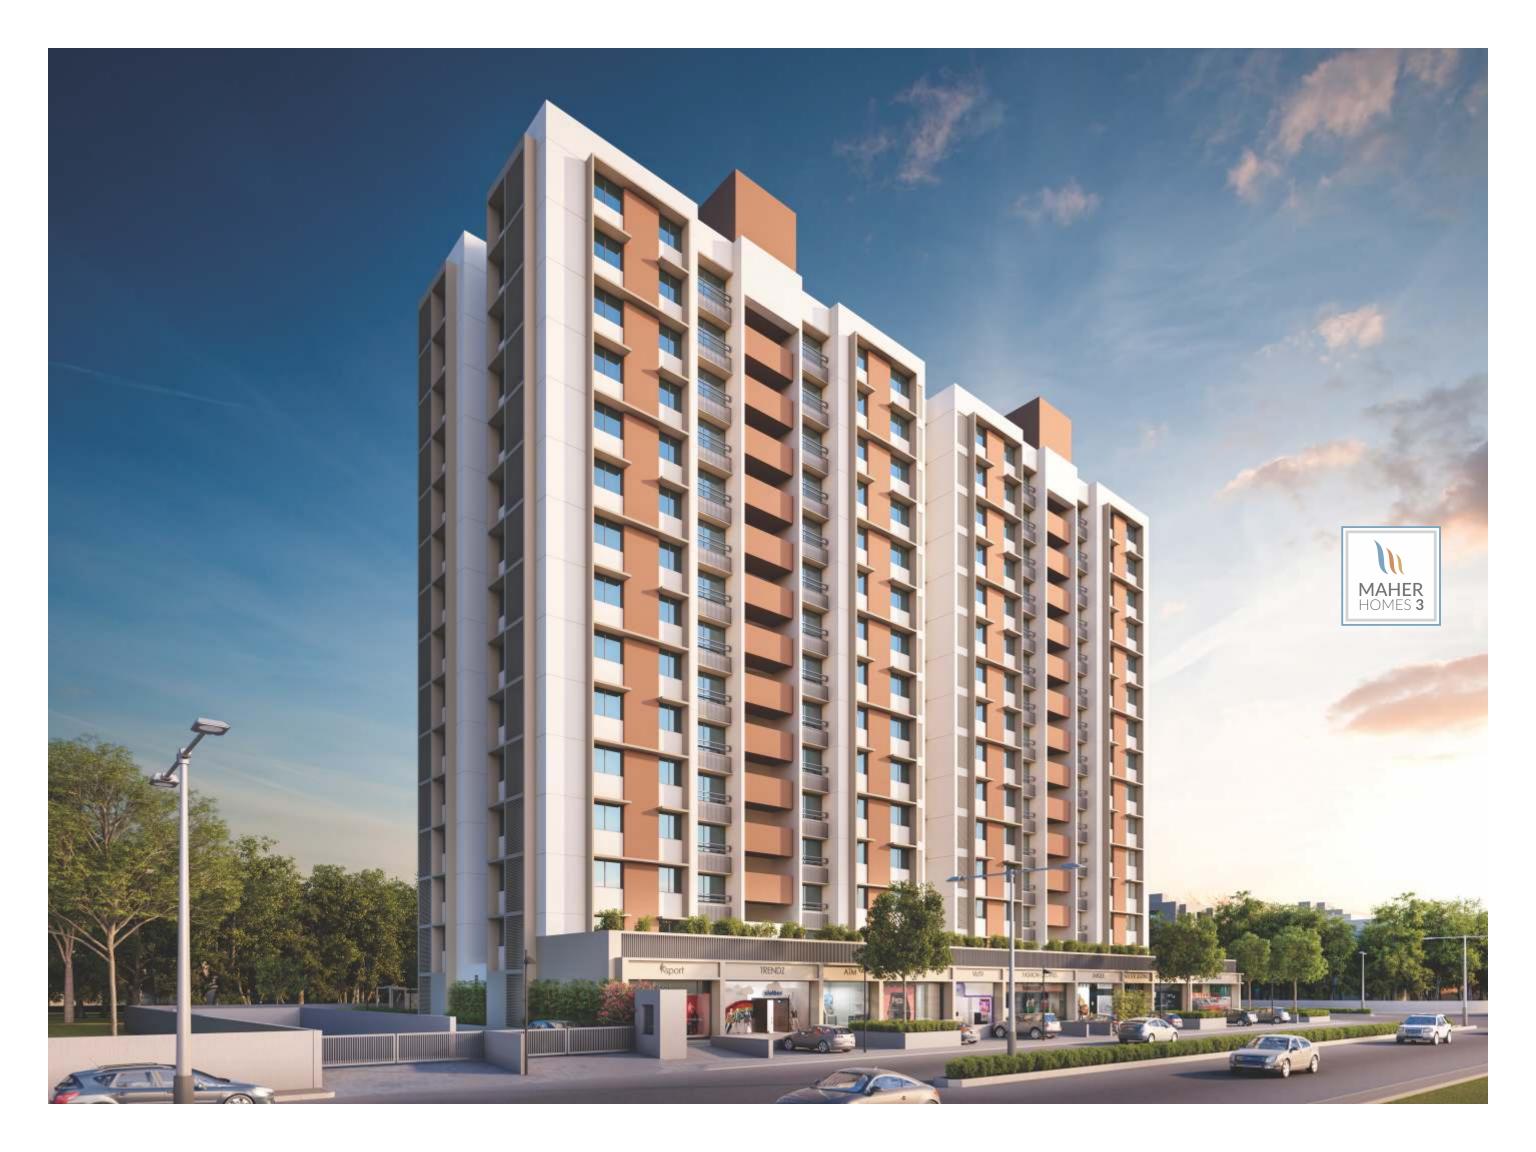

3 BHK INTELLIGENT HOMES





# **GROUND**FLOOR PLAN







# TYPICAL FLOOR PLAN





**AMENITIES** 



24 HOURS SECURITY



GARDEN

AREA



CLUB HOUSE WITH

GYM AND

SPORTS ROOM



CHILDREN PLAY AREA



PRESSURE RAIN WATER SYSTEM FOR HARVESTING WATER SUPPLY



GENERATOR BACKUP FOR COMMON UTILITIES









| . 1 |                |               |
|-----|----------------|---------------|
| 1   | LIVING ROOM    | 10'3" X 14'0" |
| 2   | DINING         | 7'9" X 8'3"   |
| 3   | KITCHEN        | 10'0" X 7'6"  |
| ЗА  | WASH           | 3'6" X 7'6"   |
| 4   | COM. TOILET    | 6'0" X 4'6"   |
| 5   | MASTER BEDROOM | 14'3" X 10'3" |
| 5A  | TOILET         | 6'6" X 4'9"   |
| 6   | BEDROOM-1      | 11'0" X 10'0" |
| 6A  | TOILET         | 6'6" X 4'9"   |
| 7   | BEDROOM-2      | 10'0" X 10'0" |



| 1  | LIVING ROOM