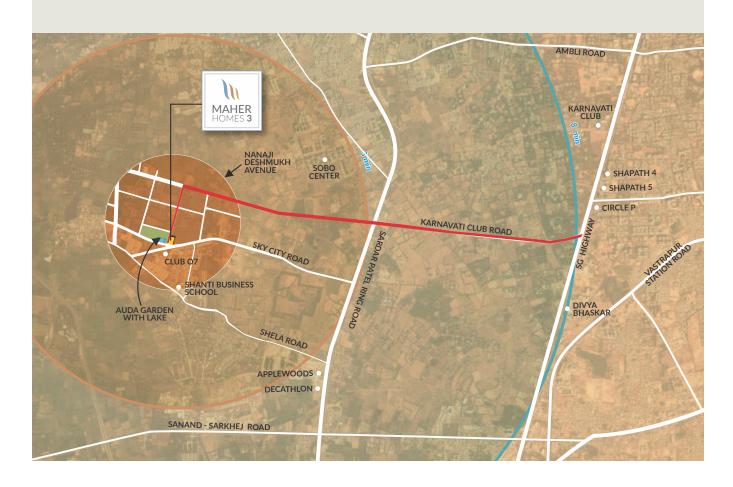

t

#### **FLOORING**

- Vitrified or equivalent flooring in living and dining areas, kitchen and all bedrooms
- Kota stone or similar in wash area

### KITCHEN:

- Polished natural granite platform
- Stainless steel kitchen sink
- Vitrified tiles dado up to lintel level on wall above kitchen platform

#### **DOORS & WINDOWS:**

- Decorative wooden main door with wooden frame & brass/s.s. fittings
- Flush doors with wooden frame in all bedrooms and bathrooms & brass/s.s. fittings
- Fully glazed powder coated aluminium sliding windows with stone revile

## BATHROOMS:

- Ceramic tile flooring in all bathrooms
- Coloured tiles dado up to lintel level

### **ELECTRIFICATION:**

• Three phase concealed copper wiring with adequate A.C, Geyser, T.V. and Telephone points in each unit

## KEY PLAN



# **UPPER**BASEMENT PLAN





18.0 MT WIDE ROAD

**LOWER**BASEMENT PLAN





18.0 MT WIDE ROAD



Sales Office: B/H Maher Homes 2, Nanaji Deshmukh Ave, Opp. Club O7,

Sky City Rd, Off S.P. Ring Rd, Shela, Ahmedabad 380058 Timings: 10 am – 6pm all days | Tuesday Closed

Ph: +91 9879789681 Web: www.vishwanathrealtor.com

Email: info@vishwanathrealtor.com FB: www.facebook.com/vishwanathrealtor

RERA Reg. No.: PR/GJ/AHMEDABAD/SANAND/AUDA/MAA05208/040419

Architect

Groundwork Architecture

Ph.: 079 26926004

Structural Consultant
PNL Engineering Consultants Pvt Ltd
Ph: 079 26446318

Electrical Consultant M/s. Apoorva Parikh Ph.: 079 26924334

Plumbing Consultant Vraj Sanitation Ph.: 0265 2487479

## Specific Notes

- This brochure is meant for private circulation only.
- The developer reserv