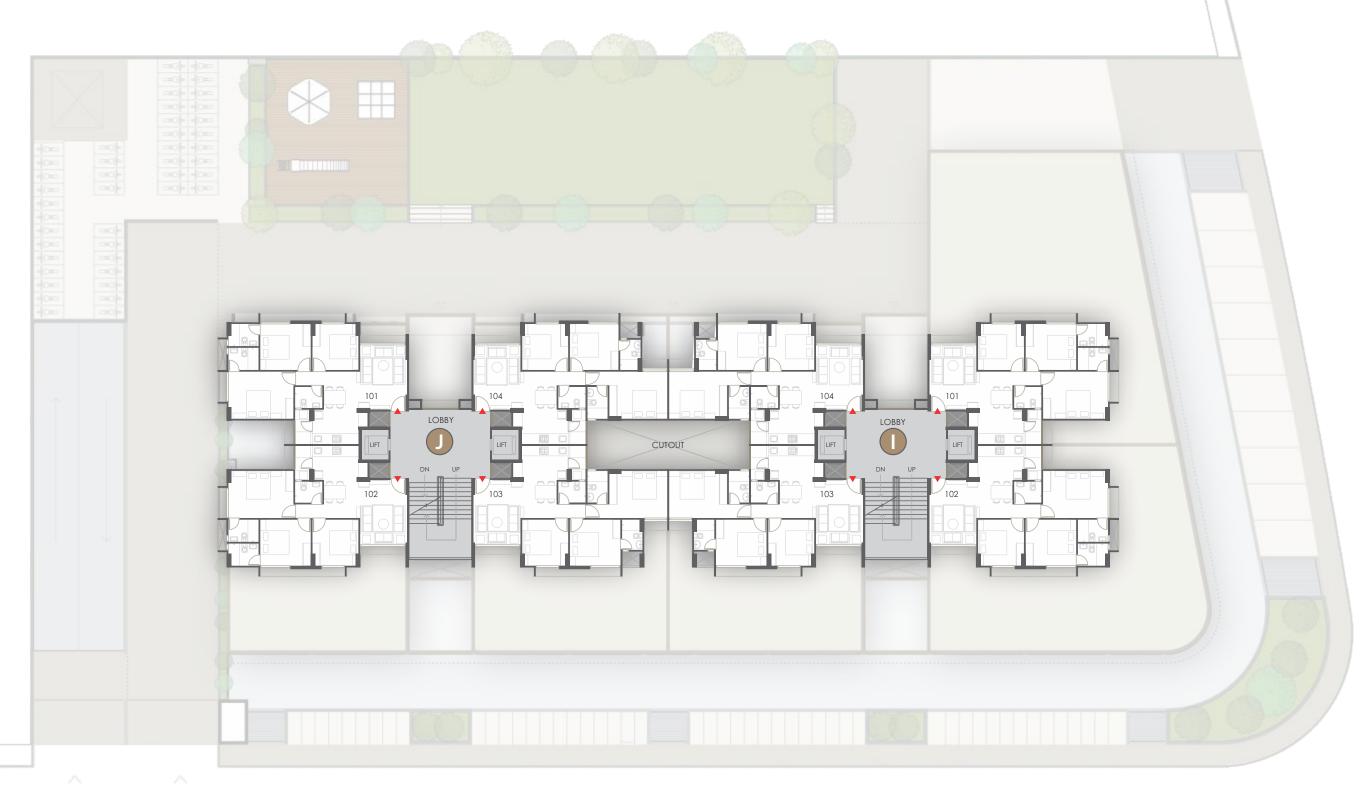

# TYPICAL FLOOR PLAN

**AMENITIES** 

24 HOURS SECURITY

GARDEN

AREA

CLUB HOUSE WITH

GYM AND

SPORTS ROOM