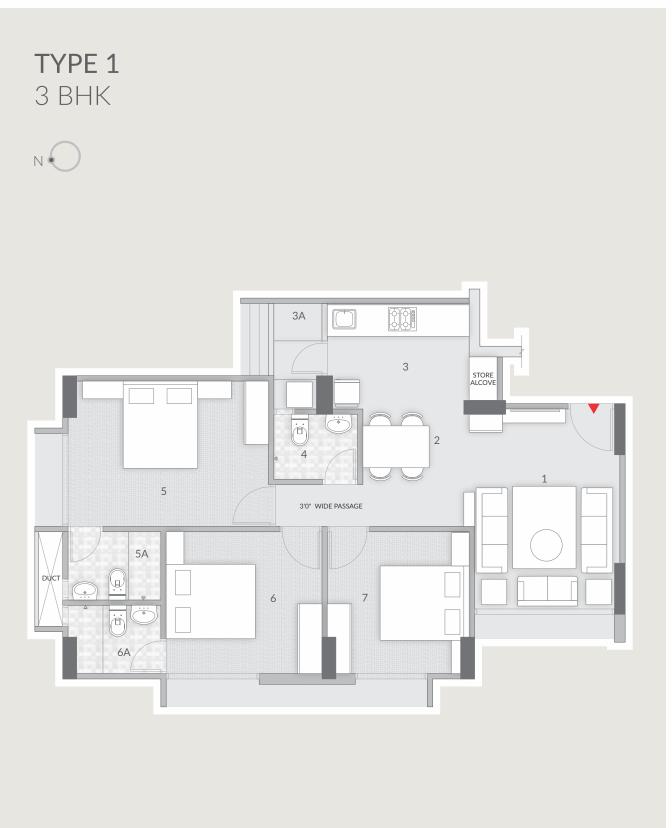

CHILDREN PLAY AREA

PRESSURE RAIN WATER SYSTEM FOR HARVESTING WATER SUPPLY

GENERATOR BACKUP FOR COMMON UTILITIES

| . 1 |                |               |
|-----|----------------|---------------|
| 1   | LIVING ROOM    | 10'3" X 14'0" |
| 2   | DINING         | 7'9" X 8'3"   |
| 3   | KITCHEN        | 10'0" X 7'6"  |
| ЗА  | WASH           | 3'6" X 7'6"   |
| 4   | COM. TOILET    | 6'0" X 4'6"   |
| 5   | MASTER BEDROOM | 14'3" X 10'3" |
| 5A  | TOILET         | 6'6" X 4'9"   |
| 6   | BEDROOM-1      | 11'0" X 10'0" |
| 6A  | TOILET         | 6'6" X 4'9"   |
| 7   | BEDROOM-2      | 10'0" X 10'0" |