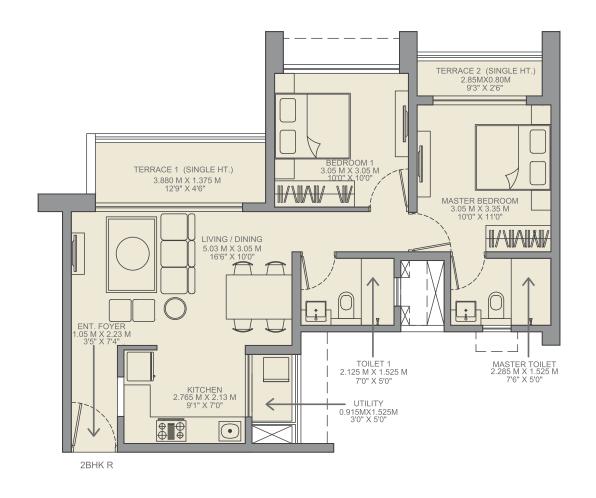

# UNIT TYPE: 2BHK R

ODD FLOORS

1 SqMt = 10.764 SqFt.

| 1101. — 0.2011. |                      |                       |                         |                          |                    |                     |  |
|-----------------|----------------------|-----------------------|-------------------------|--------------------------|--------------------|---------------------|--|
| Flat no.        | Area As Per Rera     |                       |                         |                          |                    |                     |  |
|                 | Carpet Area<br>(SQM) | Carpet Area<br>(SQFT) | Exclusive Area<br>(SQM) | Exclusive Area<br>(SQFT) | Flat Area<br>(SQM) | Flat Area<br>(SQFT) |  |
| 2BHK R          | 56.33                | 606.33                | 9                       | 96.87                    | 65.33              | 703.20              |  |

## UNIT TYPE: 2BHK R

EVEN FLOORS

1 SqMt = 10.764 SqFt.

|          | Area As Per Rera     |                       |                         |                          |                    |                     |
|----------|----------------------|-----------------------|-------------------------|--------------------------|--------------------|---------------------|
| Flat no. | Carpet Area<br>(SQM) | Carpet Area<br>(SQFT) | Exclusive Area<br>(SQM) | Exclusive Area<br>(SQFT) | Flat Area<br>(SQM) | Flat Area<br>(SQFT) |
| 2BHK R   | 56.33                | 606.33                | 9                       | 96.87                    | 65.33              | 703.20              |