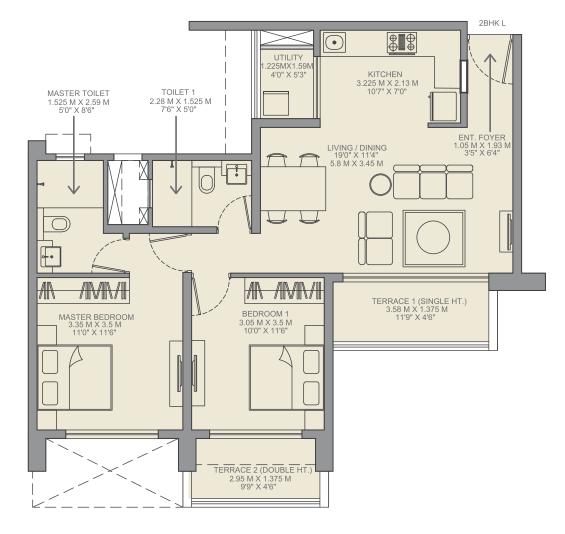

## UNIT TYPE: 2BHK L

ODD FLOORS

1 SqMt = 10.764 SqFt.

|          | Area As Per Rera     |                       |                         |                          |                    |                     |
|----------|----------------------|-----------------------|-------------------------|--------------------------|--------------------|---------------------|
| Flat no. | Carpet Area<br>(SQM) | Carpet Area<br>(SQFT) | Exclusive Area<br>(SQM) | Exclusive Area<br>(SQFT) | Flat Area<br>(SQM) | Flat Area<br>(SQFT) |
| 2BHK L   | 65.64                | 706.54                | 11.34                   | 122.06                   | 76.98              | 828.60              |

# UNIT TYPE: 2BHK L

EVEN FLOORS

1 SqMt = 10.764 SqFt.

|          |                      |                       | Area As Per Rera        |                          |                    |                     |  |
|----------|----------------------|-----------------------|-------------------------|--------------------------|--------------------|---------------------|--|
| Flat no. | Carpet Area<br>(SQM) | Carpet Area<br>(SQFT) | Exclusive Area<br>(SQM) | Exclusive Area<br>(SQFT) | Flat Area<br>(SQM) | Flat Area<br>(SQFT) |  |
| 2BHK L   | 65.64                | 706.54                | 10.93                   | 117.64                   | 76.57              | 824.19              |  |