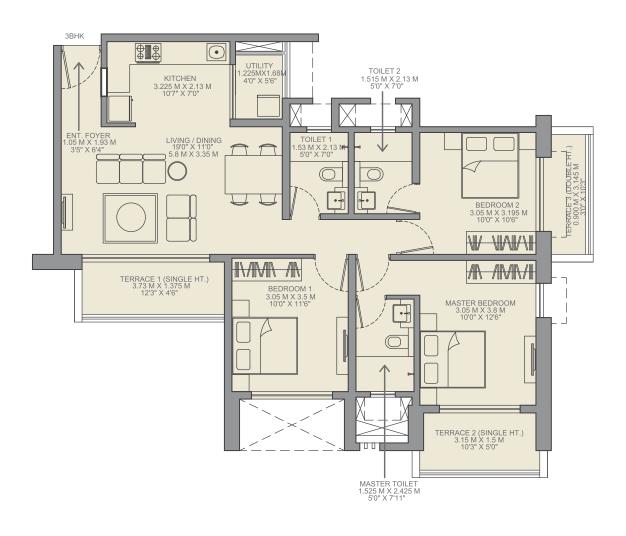

UNIT TYPE: 3BHK

ODD FLOORS

1 SqMt = 10.764 SqFt.

|          | Area As Per Rera     |                       |                         |                          |                    |                     |
|----------|----------------------|-----------------------|-------------------------|--------------------------|--------------------|---------------------|
| Flat no. | Carpet Area<br>(SQM) | Carpet Area<br>(SQFT) | Exclusive Area<br>(SQM) | Exclusive Area<br>(SQFT) | Flat Area<br>(SQM) | Flat Area<br>(SQFT) |
| звнк     | 81.97                | 882.31                | 15.07                   | 162.21                   | 97.04              | 1044.52             |

## UNIT TYPE: 3BHK

EVEN FLOORS

1 SqMt = 10.764 SqFt. 1 Mt = 3.28 Ft.

Area As Per Rera Flat no. Exclusive Area Flat Area Flat Area Carpet Area Carpet Area Exclusive Area (SQM) (SQFT) (SQM) (SQFT) (SQM) (SQFT) 165.44 3BHK 81.94 881.99 15.37 97.31 1047.43