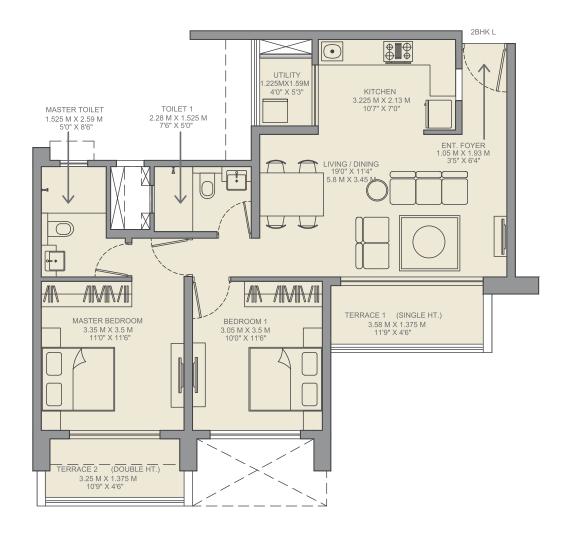

## UNIT TYPE: 2BHK L

ODD FLOORS

1 SqMt = 10.764 SqFt.

|          | Area As Per Rera     |                       |                         |                          |                    |                     |
|----------|----------------------|-----------------------|-------------------------|--------------------------|--------------------|---------------------|
| Flat no. | Carpet Area<br>(SQM) | Carpet Area<br>(SQFT) | Exclusive Area<br>(SQM) | Exclusive Area<br>(SQFT) | Flat Area<br>(SQM) | Flat Area<br>(SQFT) |
| 2BHK L   | 65.64                | 706.54                | 11.34                   | 122.06                   | 76.98              | 828.60              |

# UNIT TYPE: 2BHK L

EVEN FLOORS

1 SqMt = 10.764 SqFt.

|          |                      |                       | Area As Per Rera        |                          |                    |                     |  |
|----------|----------------------|-----------------------|-------------------------|--------------------------|--------------------|---------------------|--|
| Flat no. | Carpet Area<br>(SQM) | Carpet Area<br>(SQFT) | Exclusive Area<br>(SQM) | Exclusive Area<br>(SQFT) | Flat Area<br>(SQM) | Flat Area<br>(SQFT) |  |
| 2BHK L   | 65.64                | 706.54                | 10.93                   | 117.64                   | 76.57              | 824.19              |  |