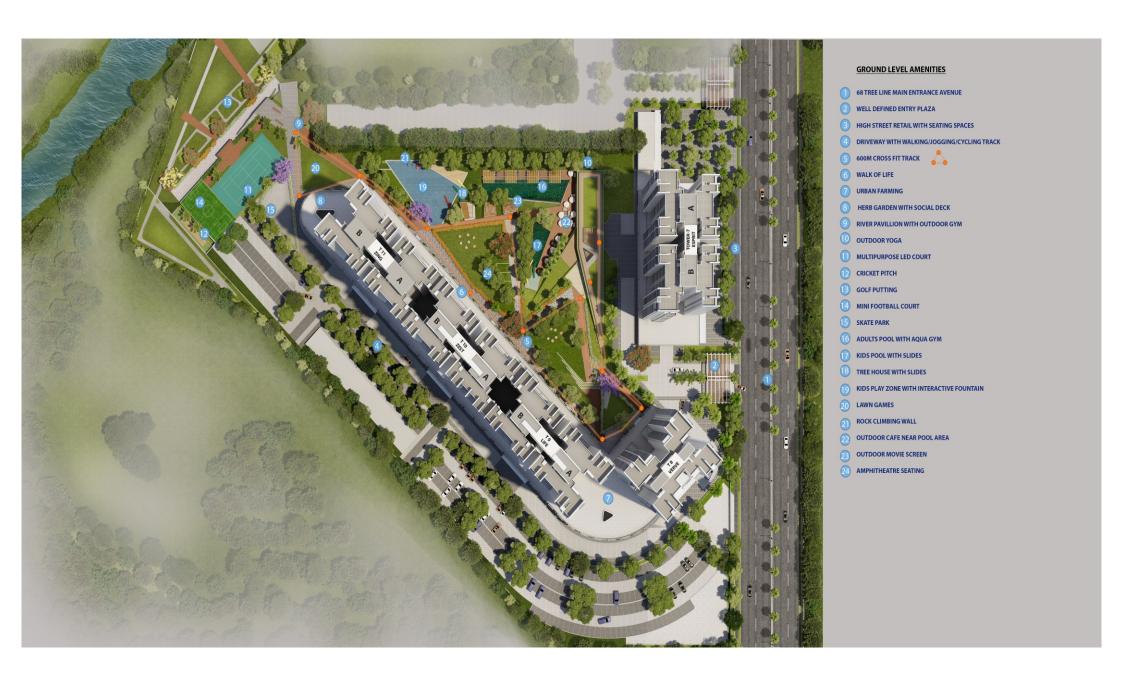

IN PARTNERSHIP WITH







# UNIT TYPE: 2BHK R

ODD FLOORS





1 SqMt = 10.764 SqFt.

| 1101. — 0.2011. |                      |                       |                         |                          |                    |                     |  |
|-----------------|----------------------|-----------------------|-------------------------|--------------------------|--------------------|---------------------|--|
| Flat no.        | Area As Per Rera     |                       |                         |                          |                    |                     |  |
|                 | Carpet Area<br>(SQM) | Carpet Area<br>(SQFT) | Exclusive Area<br>(SQM) | Exclusive Area<br>(SQFT) | Flat Area<br>(SQM) | Flat Area<br>(SQFT) |  |
| 2BHK R          | 56.33                | 606.33                | 9