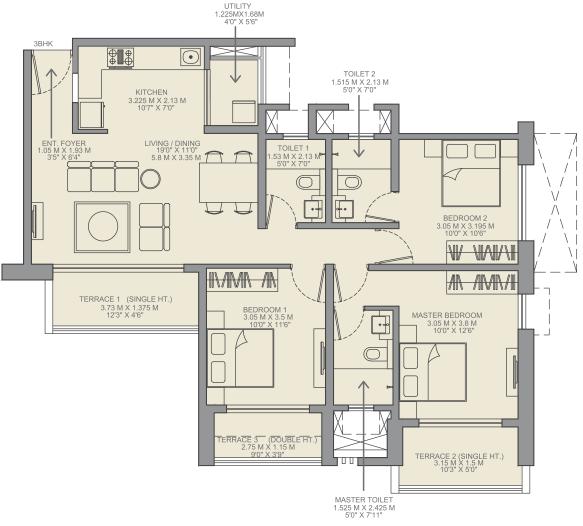

UNIT TYPE: 3BHK

ODD FLOORS

1 SqMt = 10.764 SqFt.

|          | Area As Per Rera     |                       |                         |                          |                    |                     |
|----------|----------------------|-----------------------|-------------------------|--------------------------|--------------------|---------------------|
| Flat no. | Carpet Area<br>(SQM) | Carpet Area<br>(SQFT) | Exclusive Area<br>(SQM) | Exclusive Area<br>(SQFT) | Flat Area<br>(SQM) | Flat Area<br>(SQFT) |
| звнк     | 81.97                | 882.31                | 15.07                   | 162.21                   | 97.04              | 1044.52             |

## UNIT TYPE: 3BHK

EVEN FLOORS

1 SqMt = 10.764 SqFt. 1 Mt = 3.28 Ft.

Area As Per Rera Flat no. Exclusive Area Flat Area Flat Area Carpet Area Carpet Area Exclusive Area (SQM) (SQFT) (SQM) (SQFT) (SQM) (SQFT) 165.44 3BHK 81.94 881.99 15.37 97.31 1047.43