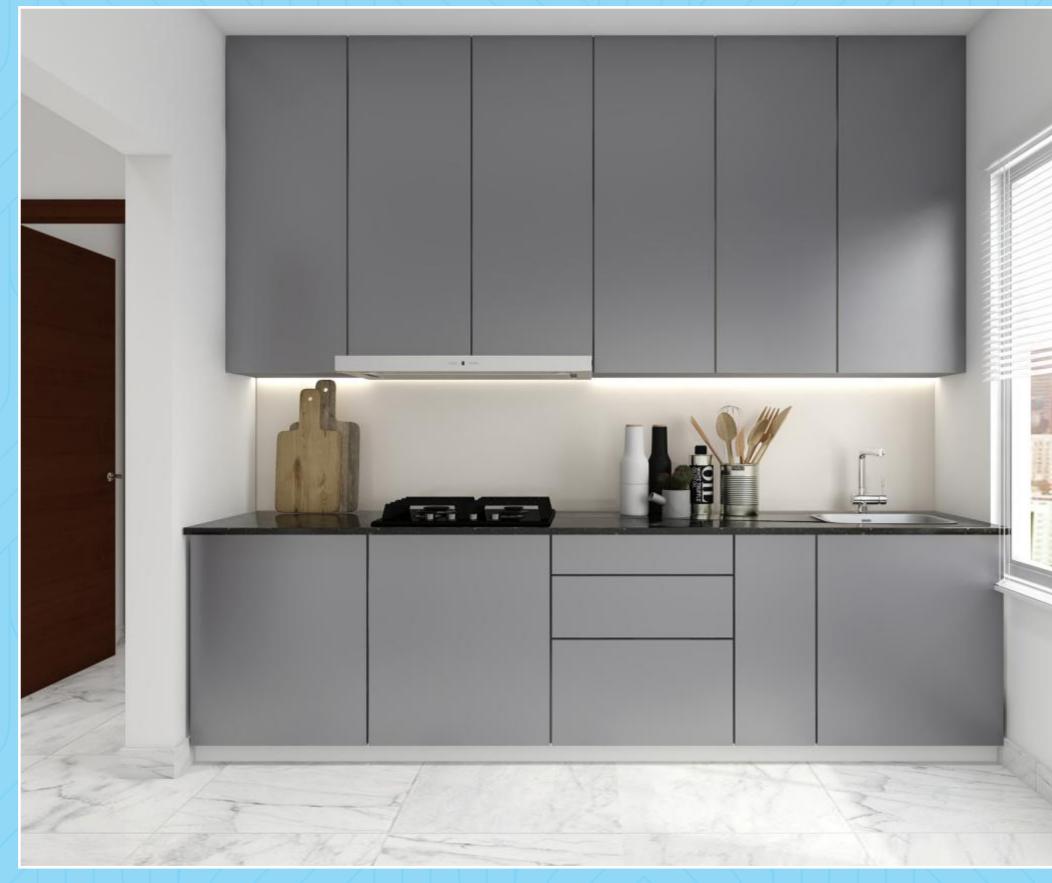

#### THE KITCHEN RULES

Every kitchen is designed with east/west access allowing light to stream in.

A kitchen where your family can bond.

Kitchen Representational Image of unit no.07 - 2 BHK

Living Room Representational Image of unit no.06 - 1 BHK