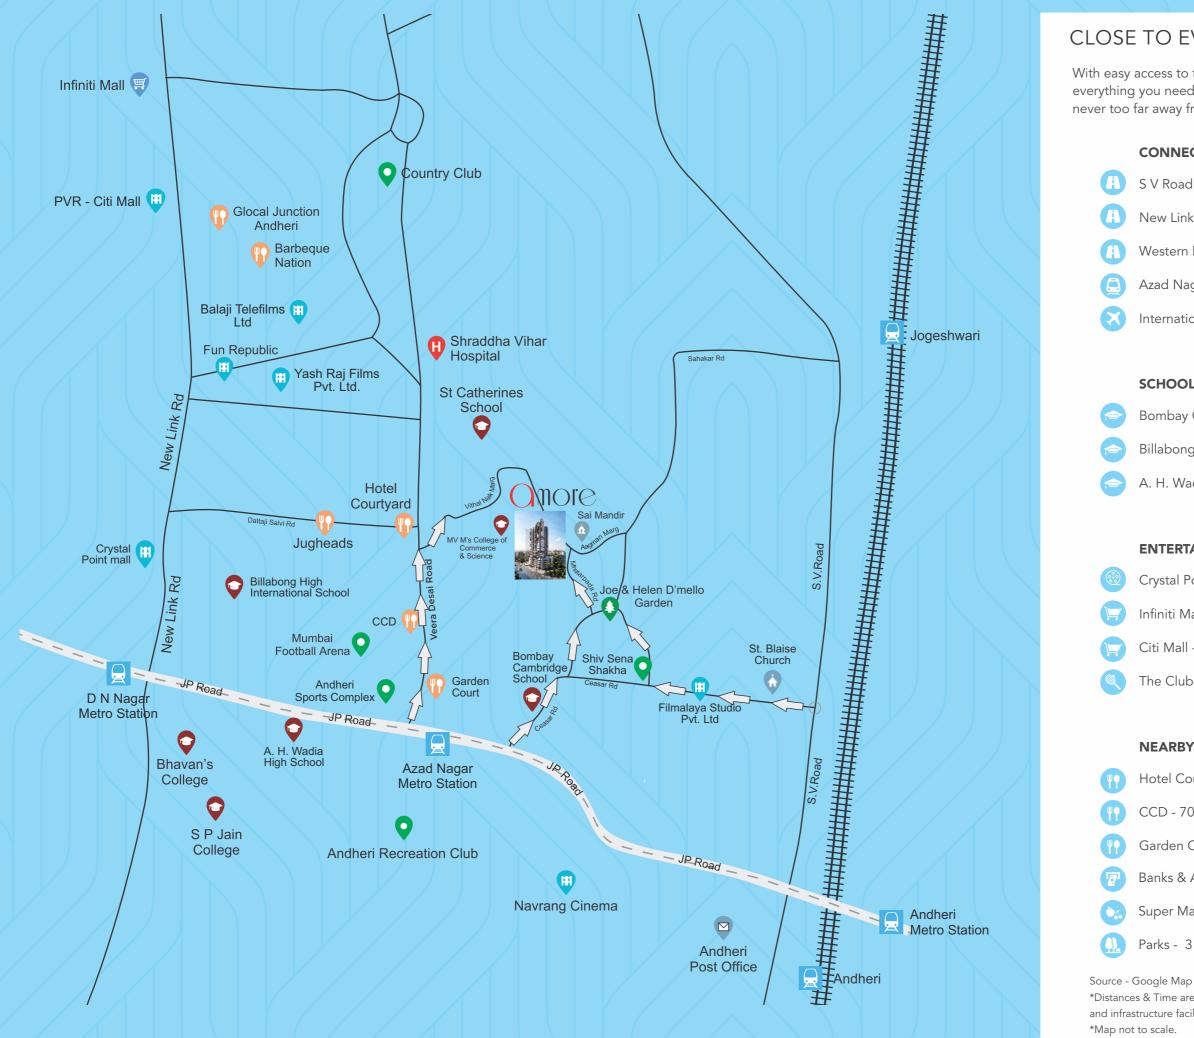

#### CLOSE TO EVERYTHING YOU WISH FOR

With easy access to the city and key locations you can find everything you need to experience life at its finest. Here, you are never too far away from where you want to be.

#### CONNECTIVITY

- S V Road 2 Km
- New Link Road 2.5 Km
- Western Express Highway 3 Km
- Azad Nagar Metro Station 1 Km
- International Airport 6 km

#### **SCHOOLS & COLLEGES**

Bombay Cambridge School - 550 m

Billabong International School - 1.2 Km

A. H. Wadia High School - 1.2 Km

#### **ENTERTAINMENT**

Crystal Point Mall - 1.5 Km

Infiniti Mall - 2.4 Km

Citi Mall - 2.1 Km

The Club - 3 Km

#### **NEARBY ESSENTIALS**

Hotel Courtyard - 650 m

CCD - 700 m

Garden Court - 1 Km

Banks & ATMs - 2 Km

Super Markets - 1.5 Km

Parks - 3 Km

\*Distances & Time are tentative and approximate subject to road and infrastructure facilities.