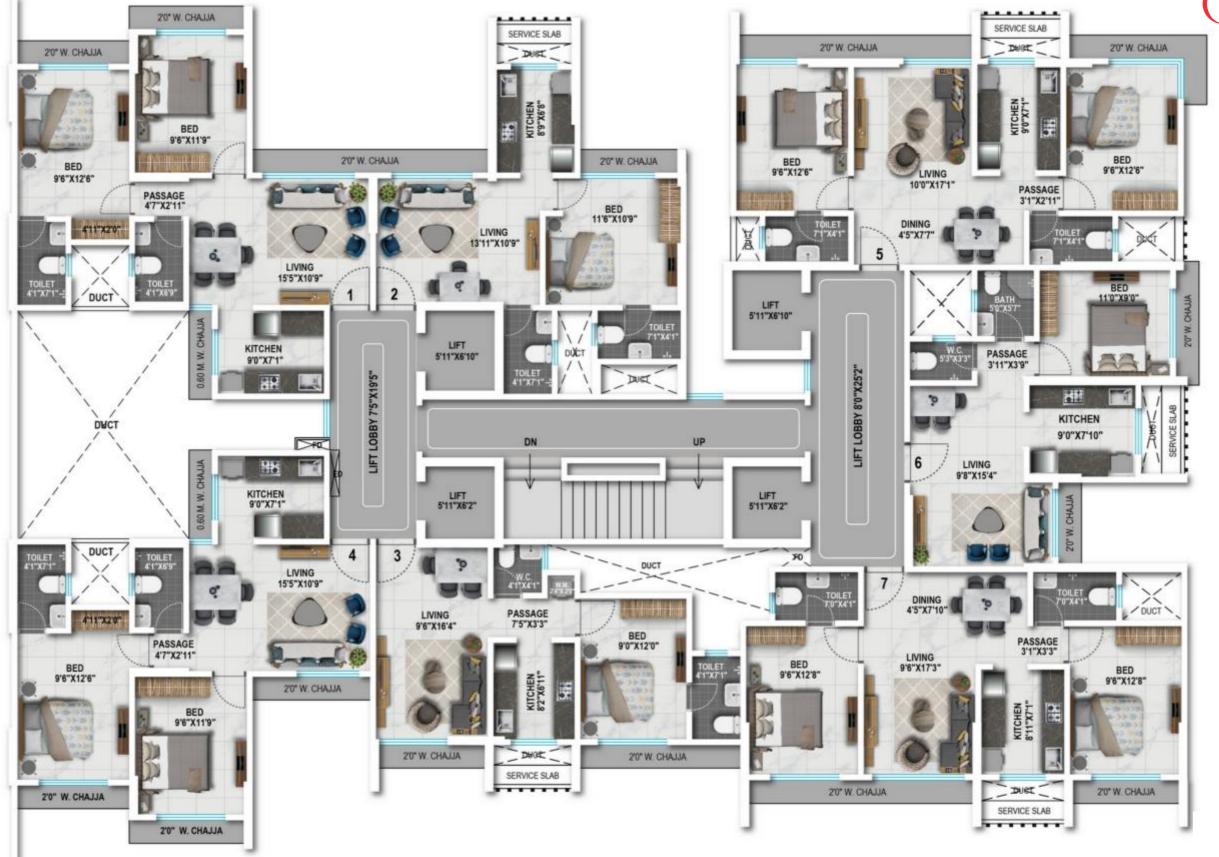

#### TYPICAL FLOOR PLAN

| Description       | Flat No 1 | Flat No 2 | Flat No 3 | Flat No 4 | Flat No 5 | Flat No 6 | Flat No 7 |
|-------------------|-----------|-----------|-----------|-----------|-----------|-----------|-----------|
| RERA Area (SQ.MT) | 52.40     | 37.06     | 38.65     | 52.40     | 55.55     | 38.74     | 55.37     |
| RERA Area (SQ.FT) | 564       | 399       | 416       | 564       | 598       | 417       | 596       |