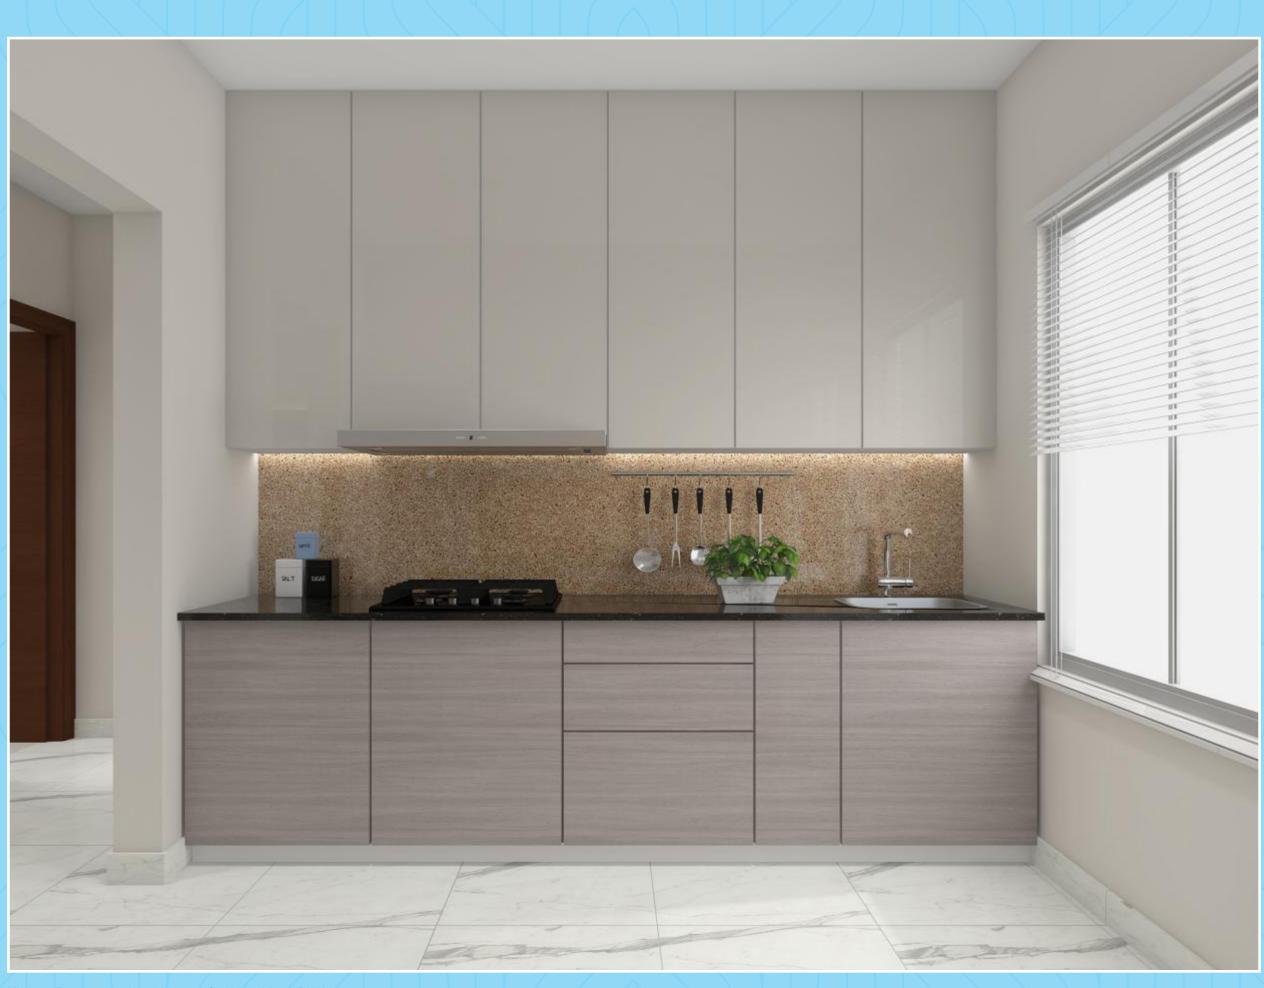

#### THE KITCHEN RULES

Every kitchen is designed with east/west access allowing light to stream in.

A kitchen where your family can bond.

Kitchen Representational Image of unit no.07 - 2 BHK

Living Room Representational Image of unit no.06 - 1 BHK