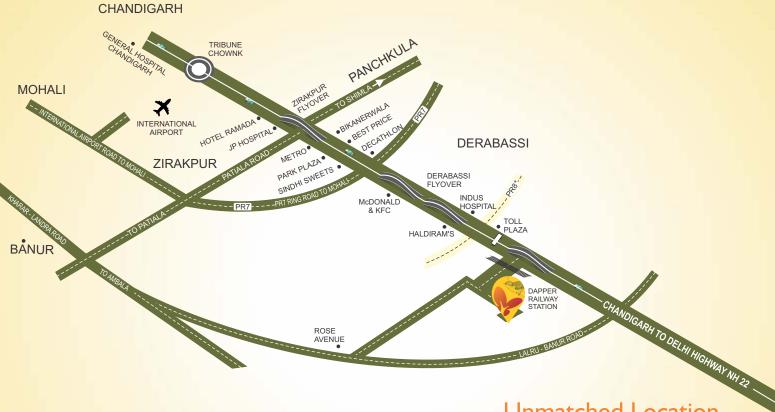

# Time Stones

#### 1 Minute

Dappar, Railway Station

#### 3 Minutes

**Bus Stop** 

#### 5 Minutes

Market
Haldiram's
Indus Hospital
St Joseph Convent School
Sri Akal Academy
ATS Valley School, DeraBassi

## 7 Minutes

Hotel Paras
Universal College
National Dental College
Thappar University, Derabassi
Sukhmani Engg. & Medical College
Healing Touch Hospital NH-22
Orthomax Hospital Derabassi

#### 10 Minutes

McDonald & KFC
Decathlon
Metro Cash & Carry
Bharti WalMart Best Price
Gopal sweets
Sindhi Sweets
Swami Permanand College of Engg.
Gian Sagar Medical
Chitkara University, Banur

# 12 Minutes

Paras Downtown Mall (BIG Bazaar)

### 15 Minutes

MMU, Mullana J P Hospital Chattbir Zoo

## 20 Minutes

Railway Station, Chandigarh Chandigarh Airport Funcity, Ramgarh College & Hospital GMCH, Sector 32 Chandigarh

#### 25 Minutes

ISBT, Sector 17 & 43

#### 30 Minutes

Punjab University, Chandigarh PGI, Chandigarh

# Educational Institutes

Hospitals

Shopping & Entertainment

Transportation

ADJOINING TOLL PLAZA, DERABASSI

PBRERA-SAS79-PR018 PBRERA-SAS79-PR020

**Unmatched Location** Near Chandigarh - THE CITY BEAUTIFUL

Garden Estate is an inspirational project marketed by Vaneet Infrastructures and Developers Pvt Ltd, a trusted name in real estate. Our prime concern is to ensure full customer satisfaction by providing world class services by our professional team and leaders. Let us experience the beauty of faith and working together!