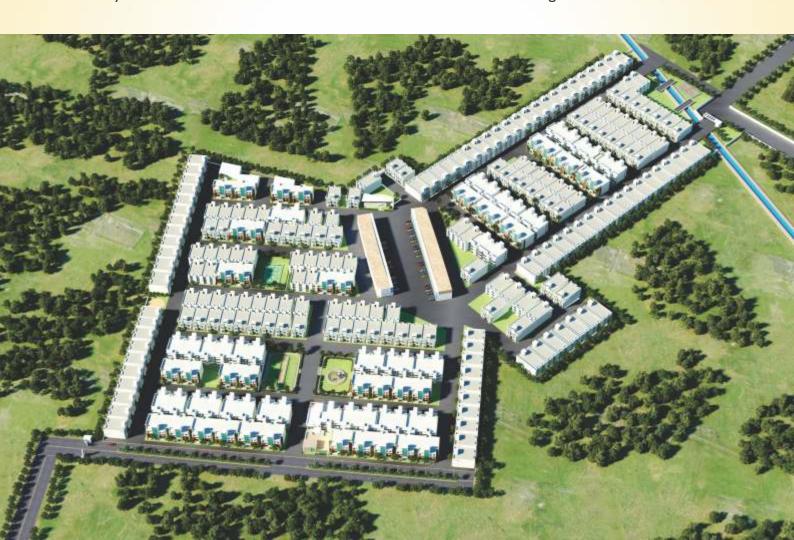

Plots in 20.5 Acre Luxurious Gated Township

ADJOINING TOLL PLAZA, DERABASSI

# A LUXURIOUS LIFE AWAITS YOU

Garden Estate Eco Homes – with so much greenery around and a peaceful atmosphere to greet you on your homecoming, you would surely hang your heart in the home!

Owning a residential plot in Garden Estate brings you closer to your dreams. The entire locality of Garden Estate is a promise of peace of tranquility and is located on the countryside of the City Beautiful.

Garden Estate gets its name from the lush, restful fresh green surroundings. This residential project is situated in the beautiful, green environs of Derabassi on the outskirts of Chandigarh. Exclusive plots surrounded with lush greenery give you the experience of living with nature.

### **Unmatched Features 24x7**

45% OPEN SPACES

Beautiful Green Parks

Secured Gated Community

Minimum 35 feet Wide Roads

Regular Water Supply

Effective Street Lighting

Sewerage Connection