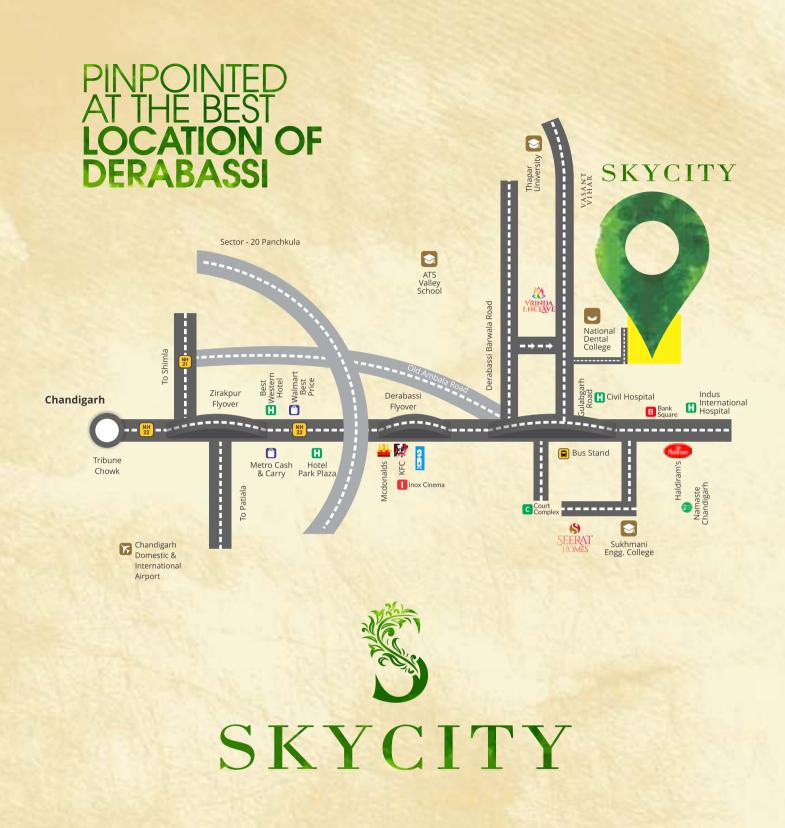

Purposely pinpointed at the best location of Derabassi, Sky City is well-connected to the highway, and has numerous amenities like hospitals, schools, markets and banks at an easy accessibility.

Luxurious Gate township, Sector 11, Derabassi, Distt Mohali