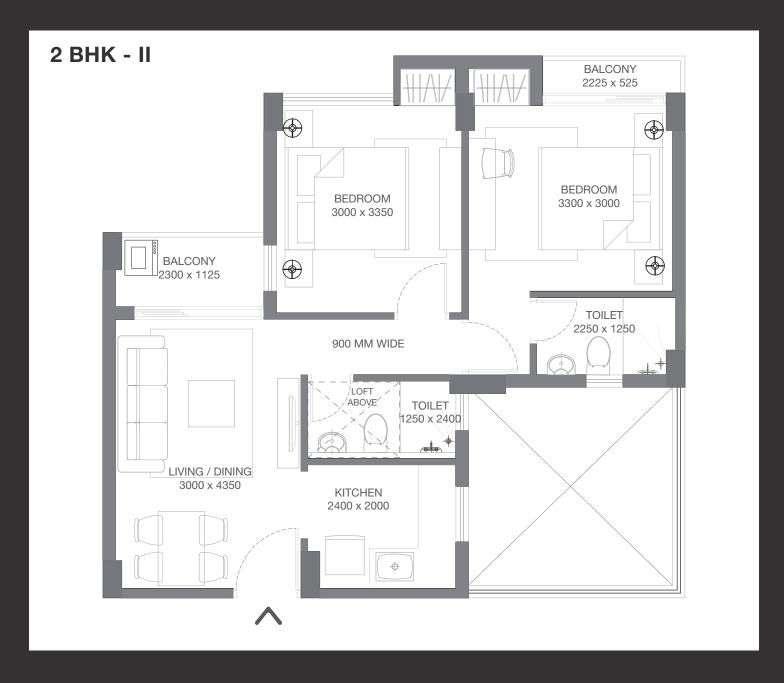

### 2 BHK - II

WBHIRA CARPET AREA: 49.82 sq. m. EXCLUSIVE AREAS: 3.68 sq. m. SALEABLE AREA: 82.77 sq. m.

- · Balcony attached to the Living area to enhance ventilation & experience sunrise in the mornings
- Common Restroom is designed in a way that is easily accessible from the Bedroom 1 and Living & Dining area
- Master Bedroom with juliet balcony for better ventilation
- · Provision for Cupboard space in Master Bedroom, and Bedroom 1 to make more spacious living