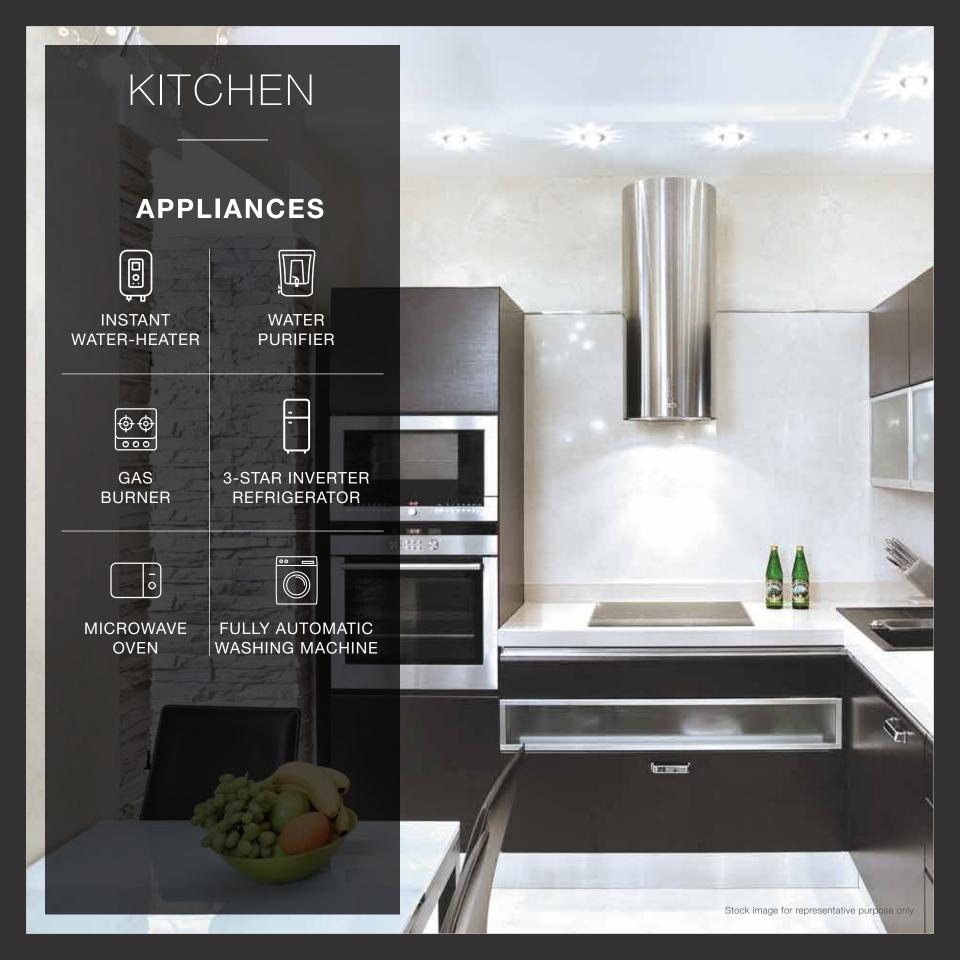

. PATHOLOGY
- 7C. PHARMACY
- 7D. IN HOUSE AMBULANCE

#### OTHER AMENITIES:

- 8. COMMUNITY HALL WITH PRE-FUNCTION AREA
- 9. LIVING ARBOR PAVILION
- 10. OUTDOOR FITNESS AREA
- 11. BOTTLE WALL
- 12. OPEN AIR THEATRE
- 13. FREE PLAY LAWN
- 14. EARTH ROOM 15. SENIOR CITIZEN SITTING
- 16. ANGLING CORNER
- 17. WATERBODY 18. FISH POND
- 19. PARKING
- 20. SERVICES
- 21. BBQ PIT
- 23. MARKETING OFFICE
- 24. OWL WALL
- 22. ACUPRESSURE PATHWAY 25. BADMINTON COURT WITH VIEWING GALLERY



## LIVING ROOM

### **FURNITURE**





SOFA

COFFEE TABLE





DINING TABLE STANDING CABINET

### APPLIANCES





AIR PURIFIER

HD TV



SPEAKER SYSTEM



# BEDROOM **FURNITURE** QUEEN-SIZE KING-SIZE BED BED DRESSING 3-DOOR **TABLE** WARDROBE **APPLIANCES** AIR-CONDITIONER Stock image for representative purpose only











D.H. ROAD, KOLKATA



### 2 BHK - I

WBHIRA CARPET AREA: 47.79 sq. m. EXCLUSIVE AREAS: 1.76 sq. m. SALEABLE AREA: 75.90 sq. m.

- · Balcony attached to the Living area to enhance ventilation and act as extended living spaces
- Common Restroom is designed in a way that is easily accessible from the Bedroom 1 and Living & Dining area
- Large windows in Bedrooms to enhance light and ventilation
- Provision for Cupboard space in Master Bedroom and Bedroom 1 to make more spacious living

D.H. ROAD, KOLKATA



### 2 BHK - II

WBHIRA CARPET AREA: 49.82 sq. m. EXCLUSIVE AREAS: 3.68 sq. m. SALEABLE AREA: 82.77 sq. m.

- · Balcony attached to the Living area to enhance ventilation & experience sunrise in the mornings
- Common Restroom is designed in a way that is easily accessible from the