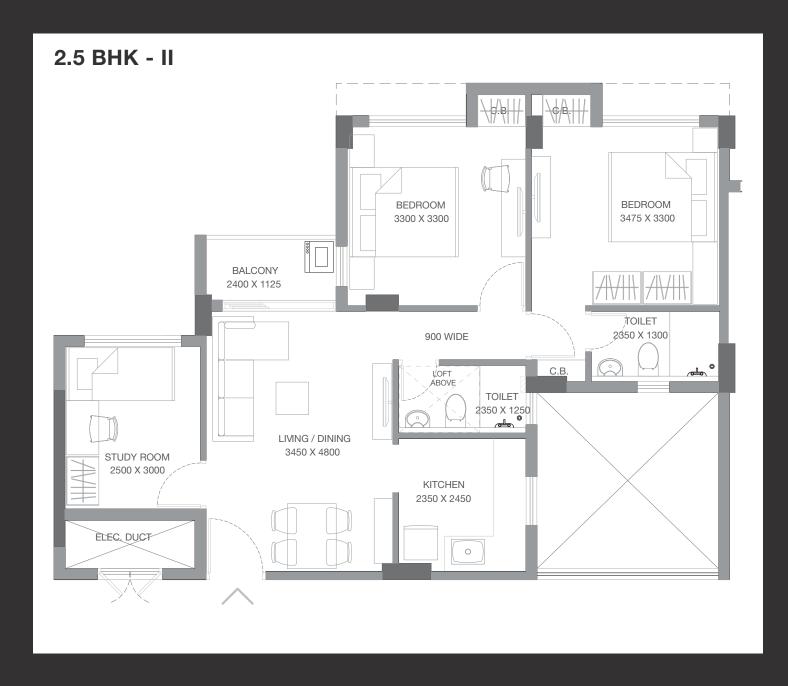

### 2.5 BHK - II

WBHIRA CARPET AREA: 64.44 sq. m. EXCLUSIVE AREAS: 2.68 sq. m.

SALEABLE AREA: 102.75 sq. m.

- · Balcony attached to the Living area to enhance ventilation & experience sunset in the evenings
- Large windows in each Bedroom for fresh air and ventilation
- Provision for Wardrobe space in master Bedroom and bedroom 1
- Provision for Wardrobe space in study room
- Provision for storage space behind door in Master Bedroom
- Provision for storage space in living/dining
- Cross ventilation in Bedroom 1