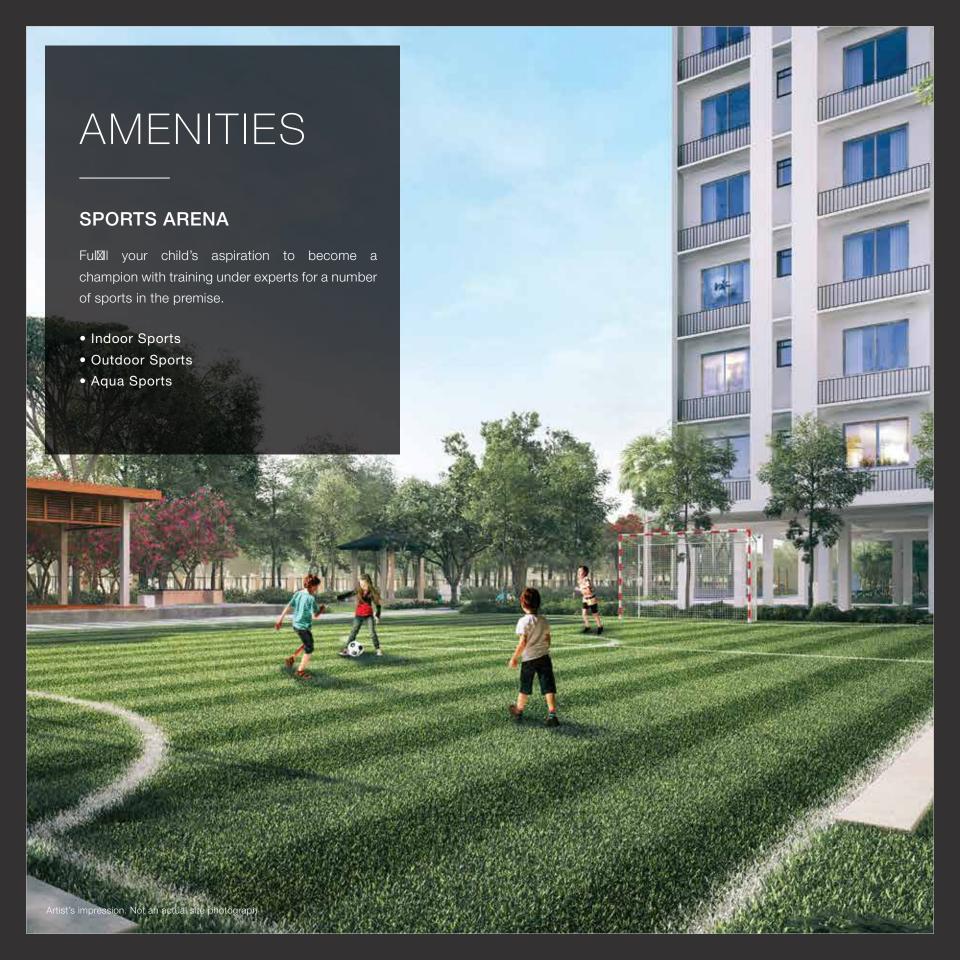

THOLOGY
- 7C. PHARMACY
- 7D. IN HOUSE AMBULANCE

#### OTHER AMENITIES:

- 8. COMMUNITY HALL WITH PRE-FUNCTION AREA
- 9. LIVING ARBOR PAVILION
- 10. OUTDOOR FITNESS AREA
- 11. BOTTLE WALL
- 12. OPEN AIR THEATRE
- 13. FREE PLAY LAWN
- 14. EARTH ROOM 15. SENIOR CITIZEN SITTING
- 16. ANGLING CORNER
- 17. WATERBODY 18. FISH POND
- 19. PARKING
- 20. SERVICES
- 21. BBQ PIT
- 23. MARKETING OFFICE
- 24. OWL WALL
- 22. ACUPRESSURE PATHWAY 25. BADMINTON COURT WITH VIEWING GALLERY



## LIVING ROOM

### **FURNITURE**





SOFA

COFFEE TABLE





DINING TABLE STANDING CABINET

### APPLIANCES





AIR PURIFIER

HD TV



SPEAKER SYSTEM



# BEDROOM **FURNITURE** QUEEN-SIZE KING-SIZE BED BED DRESSING 3-DOOR **TABLE** WARDROBE **APPLIANCES** AIR-CONDITIONER Stock image for representative purpose only











D.H. ROAD, KOLKATA



### 2 BHK - I

WBHIRA CARPET AREA: 47.79 sq. m. EXCLUSIVE AREAS: 1.76 sq. m. SALEABLE AREA: 75.90 sq. m.

- · Balcony attached to the Living area to enhance ventilation and act as extended living spaces
- Common Restroom is designed in a way that is easily accessible from the Bedroom 1 and Living & Dining area
- Large windows in Bedrooms to enhance light and ventilation
- Provision for Cupboard space in Master Bedroom and Bedroom 1 to make more spacious living

D.H. ROAD, KOLKATA



### 2 BHK - II

WBHIRA CARPET AREA: 49.82 sq. m. EXCLUSIVE AREAS: 3.68 sq. m. SALEABLE AREA: 82.77 sq. m.

- · Balcony attached to the Living area to enhance ventilation & experience sunrise in the mornings
- Common Restroom is designed in a way that is easily accessible from the Bed