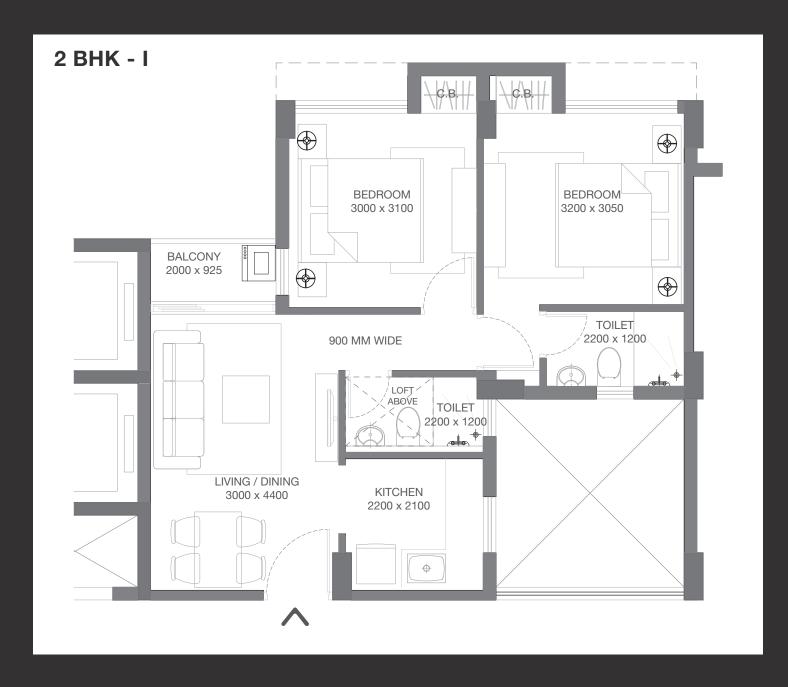

### 2 BHK - I

WBHIRA CARPET AREA: 47.79 sq. m. EXCLUSIVE AREAS: 1.76 sq. m. SALEABLE AREA: 75.90 sq. m.

- · Balcony attached to the Living area to enhance ventilation and act as extended living spaces
- Common Restroom is designed in a way that is easily accessible from the Bedroom 1 and Living & Dining area
- Large windows in Bedrooms to enhance light and ventilation
- Provision for Cupboard space in Master Bedroom and Bedroom 1 to make more spacious living