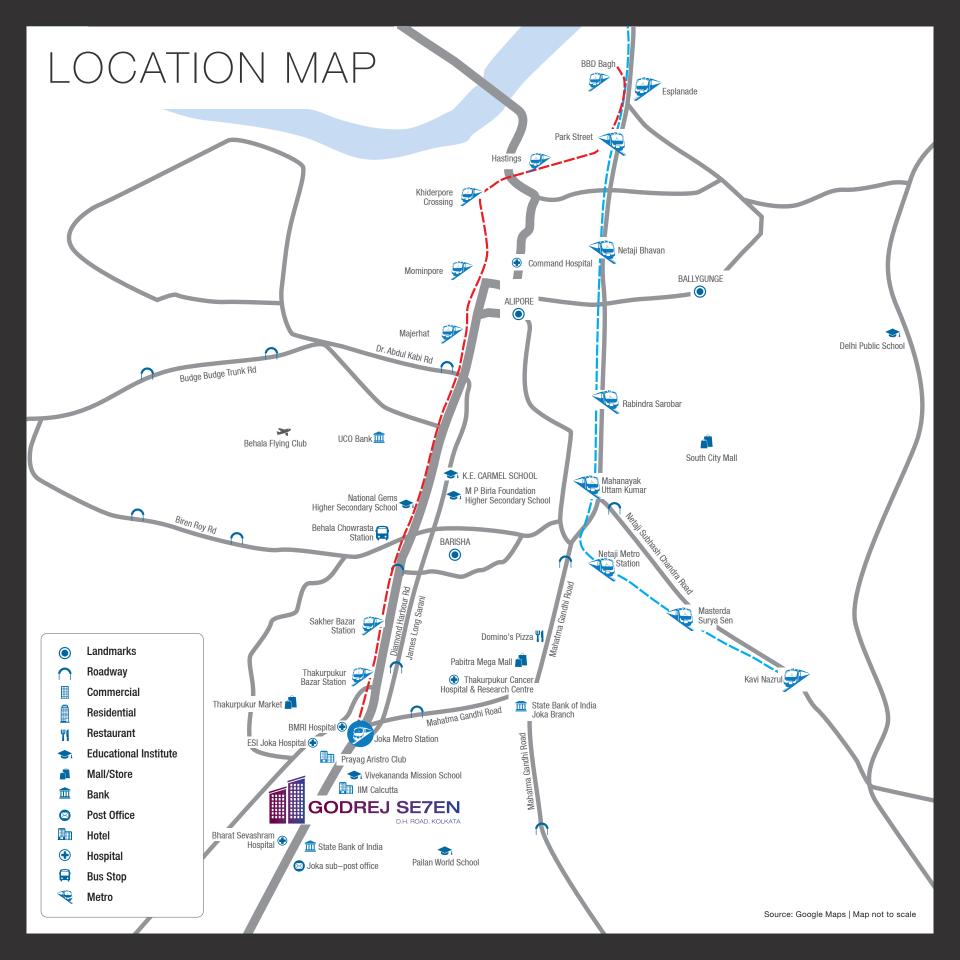

# A WELL-CONNECTED LOCATION A BLISSFUL HOME-JOKA

Joka's connectivity with rest of the city is growing rapidly with several infrastructure development plans. From good connectivity to retail developments and healthcare facilities to educational institutes, it is all in this region.

### **HEALTHCARE CENTRES**

- CMRI Hospital
- Kothari Medical Centre
- Bharat Sevasram Sangha Hospital
- BMRI Hospital
- ESI Hospital
- Disha Eye Hospital

### **TEMPLE**

• Swami Narayan Temple

### RAILWAYS & METRO

- Howrah Station
- Sealdah Station
- Joka Metro Station
- Tollygunge Metro
- BBD Bag

### **###** EDUCATIONAL INSTITUTES

- IIM Calcutta
- · Pailan World School
- K. E. Carmel School
- National Gems Higher Secondary School
- · Vivekananda Mission school
- Kendriya Vidyalaya
- DPS Joka School
- M. P. Birla foundation School

### ROAD

 Connected by National highways and major arterial roads to the heart of the city