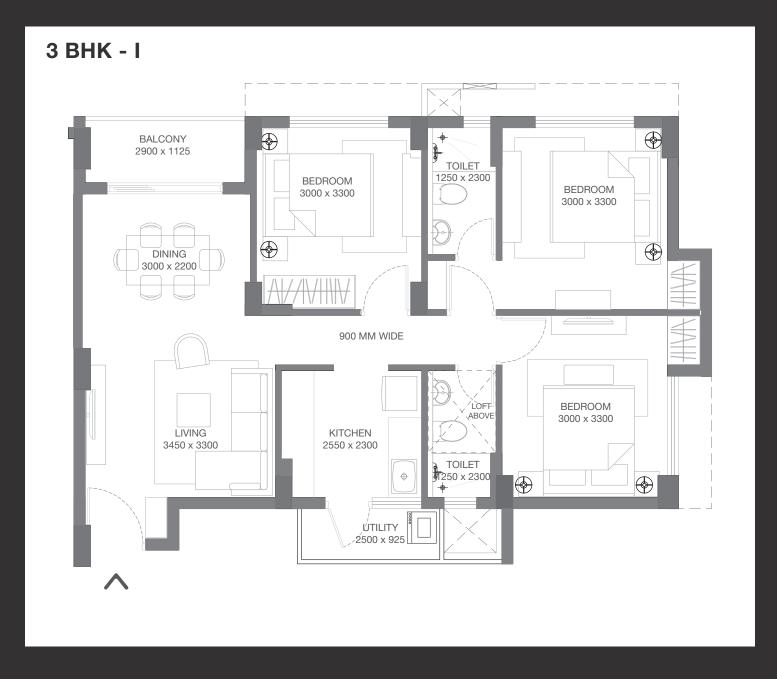

### 3 BHK - I

WBHIRA CARPET AREA: 68.19 sq. m. EXCLUSIVE AREAS: 5.48 sq. m. SALEABLE AREA: 112.87 sq. m.

- Foyer space provided as a separator between the Living area and Main Entrance
- Space for Shoe Rack in the foyer
- Provision for Cupboard space in Master Bedroom, Bedroom 1 and Bedroom 2 to make more spacious living
- · Balcony attached to the Living area to enhance ventilation & experience sunset in the evenings
- Large windows in Bedrooms for better ventilation from westerlies
- Utility area attached to the Kitchen
- Storage space in the Master Bedroom behind the door
- Effective Space Utilization