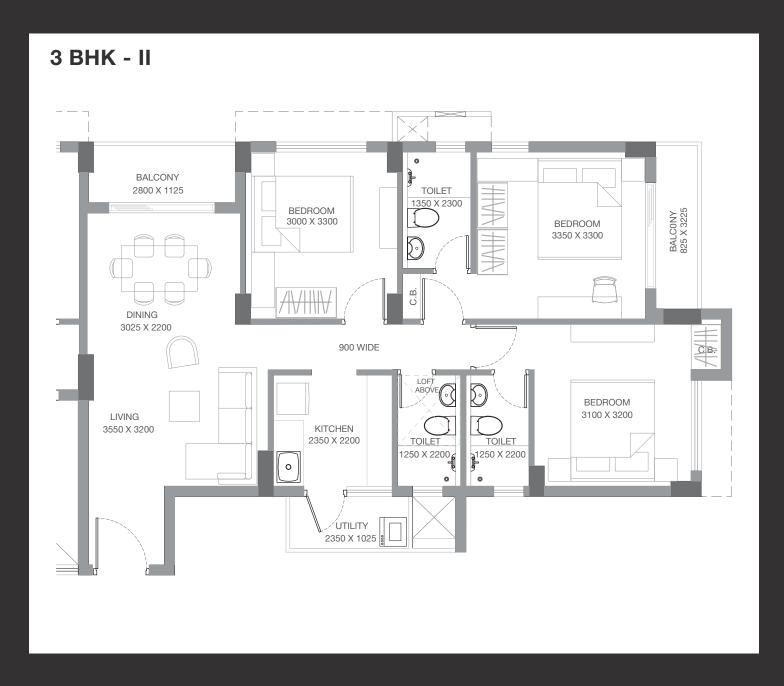

### 3 BHK - II

WBHIRA CARPET AREA: 73.56 sq. m. EXCLUSIVE AREAS: 8.24 sq. m.

SALEABLE AREA: 125.97 sq. m.

- Foyer space provided as a separator between the Living area and Main Entrance to maintain privacy
- Spacious Living Dining with provision for 6 seater dining table
- Balcony attached to the Living area to enhance ventilation & experience sunset in the evenings
- Balcony attached to the Master Bedroom
- Scope for cross ventilation in Master Bedroom
- Provision for storage space behind door in Master Bedroom
- Provision for Wardrobe space in Master Bedroom, Bedroom 1 and Bedroom 2
- Large windows in each Bedroom for fresh air and ventilation
- Utility area attached to Kitchen for Washing Machine