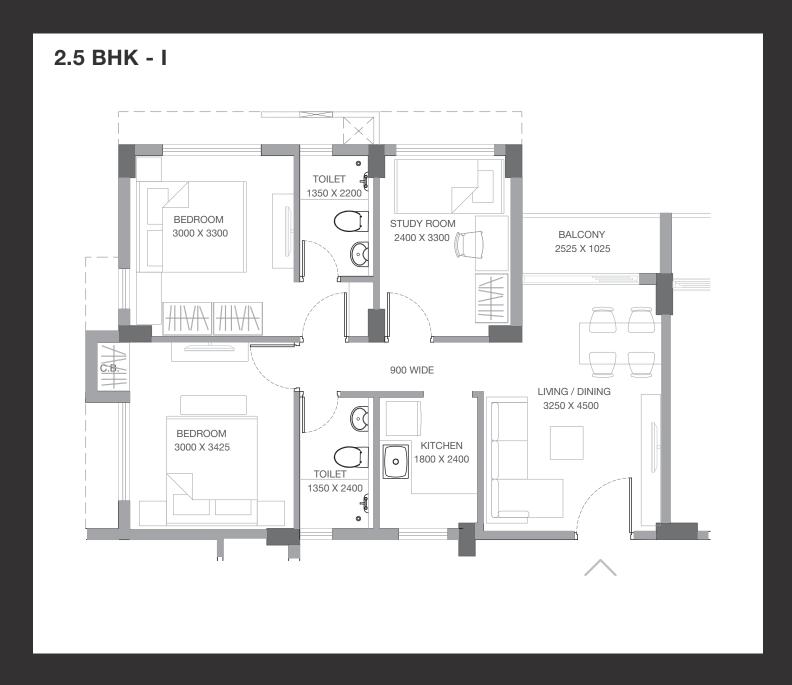

### 2.5 BHK - I

WBHIRA CARPET AREA: 59.46 sq. m. EXCLUSIVE AREAS: 2.58 sq. m. SALEABLE AREA: 94.66 sq. m.

- Balcony attached to the Living area to enhance ventilation & experience sunset in the evenings
- · Provision for Cupboard space in Master Bedroom, Bedroom 1 to make more spacious living
- Provision for Wardrobe space in study room to make more spacious living
- Large windows in Bedroom for better light & ventilation
- Storage space in Master Bedroom behind the door