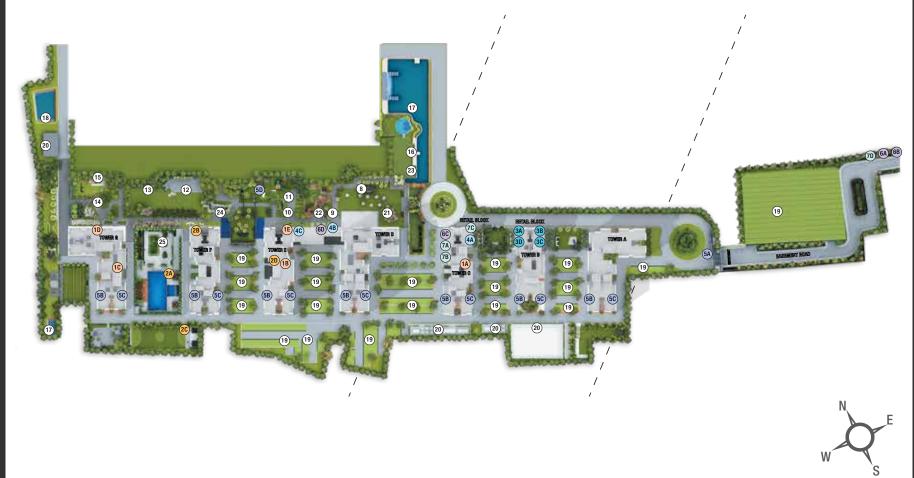

### MASTER LAYOUT PLAN

Map not to scale

#### 1. MASTER CLASS:

- 1A. DANCE ACADEMY
- 1B. MUSIC ROOM
- 1C. PERCUSSION
- 1D. PAINTING

### 2. CHAMP'S TRAINING:

- 2A. SWIMMING POOL 2B. GYMNASIUM
- 2C. FUTSAL COURT

#### 3. EAT STREET:

- 3A. SWEET SHOP
- 3B. CHINESE & PAN ASIAN CUISINE
- 3C. MOMO
- 3D. MUGHLAI FOOD

### 4. DAILY ASSIST:

- 4A. CONVENIENCE STORE/LAUNDRY
- 4B. TRAVEL HELPDESK/HANDYMAN SERVICE/CONCIERGE DESK
- 4C. READING LOUNGE

#### 5. SAFETY & SECURITY:

- 5A. RFID BOOM BARRIERS
- 5B. 24X7 CCTV MONITORING & SURVEILLANCE
- 5C. VIDEO DOOR PHONE WITH EVERY HOME
- 5D. 7.56 HECTARES OF VEHICLE FREE CENTRAL COURT

#### 6. EASY CONNECT:

- 6A. GOLF CART BAY
- 6B. AC BUS SERVICE 6C. OLA HOTSPOT
- 6D. TRAVEL HELPDESK

#### 7. 24X7 MEDICARE

- 7A. CLINIC
- 7B. PATHOLOGY
- 7C. PHARMACY
- 7D. IN HOUSE AMBULANCE

#### OTHER AMENITIES:

- 8. COMMUNITY HALL WITH PRE-FUNCTION AREA
- 9. LIVING ARBOR PAVILION
- 10. OUTDOOR FITNESS AREA
- 11. BOTTLE WALL
- 12. OPEN AIR THEATRE
- 13. FREE PLAY LAWN
- 14. EARTH ROOM 15. SENIOR CITIZEN SITTING
- 16. ANGLING CORNER
- 17. WATERBODY 18. FISH POND
- 19. PARKING
- 20. SERVICES
- 21. BBQ PIT
- 23. MARKETING OFFICE
- 24. OWL WALL
- 22. ACUPRESSURE PATHWAY 25. BADMINTON COURT WITH VIEWING GALLERY