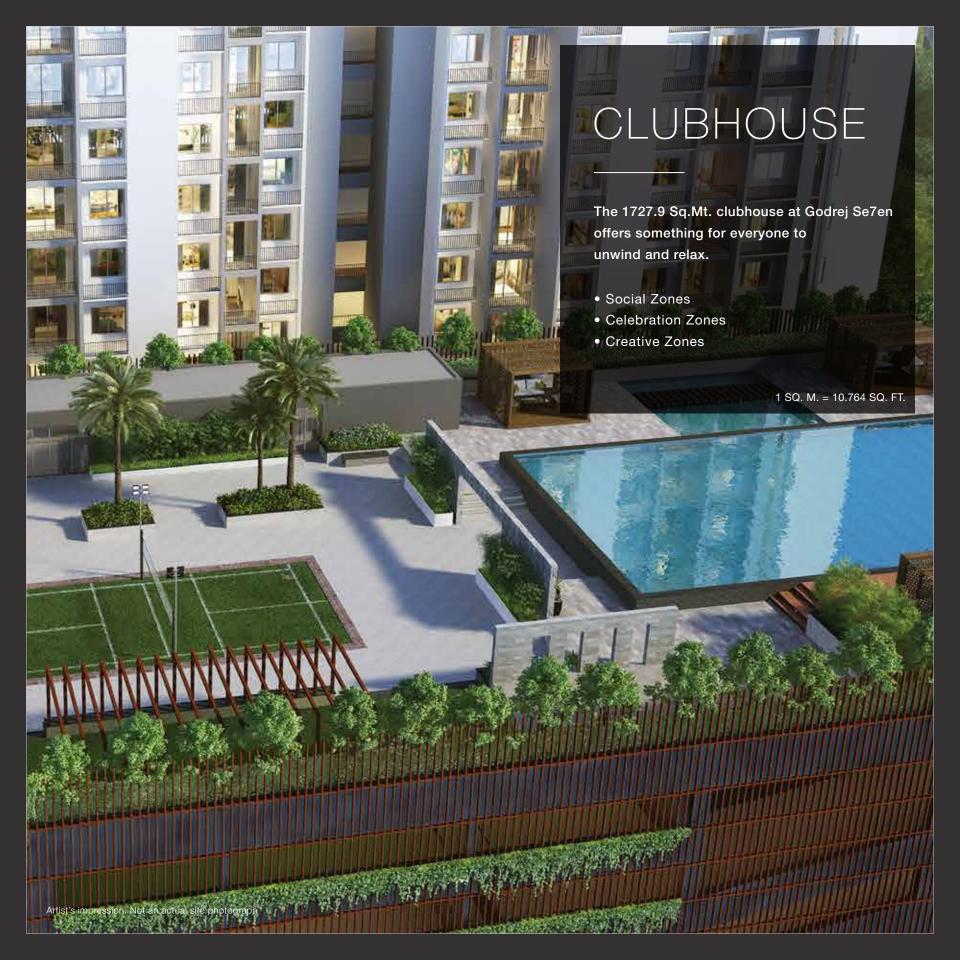

#### OTHER AMENITIES:

- 8. COMMUNITY HALL WITH PRE-FUNCTION AREA
- 9. LIVING ARBOR PAVILION
- 10. OUTDOOR FITNESS AREA
- 11. BOTTLE WALL
- 12. OPEN AIR THEATRE
- 13. FREE PLAY LAWN
- 14. EARTH ROOM 15. SENIOR CITIZEN SITTING
- 16. ANGLING CORNER
- 17. WATERBODY 18. FISH POND
- 19. PARKING
- 20. SERVICES
- 21. BBQ PIT
- 23. MARKETING OFFICE
- 24. OWL WALL
- 22. ACUPRESSURE PATHWAY 25. BADMINTON COURT WITH VIEWING GALLERY