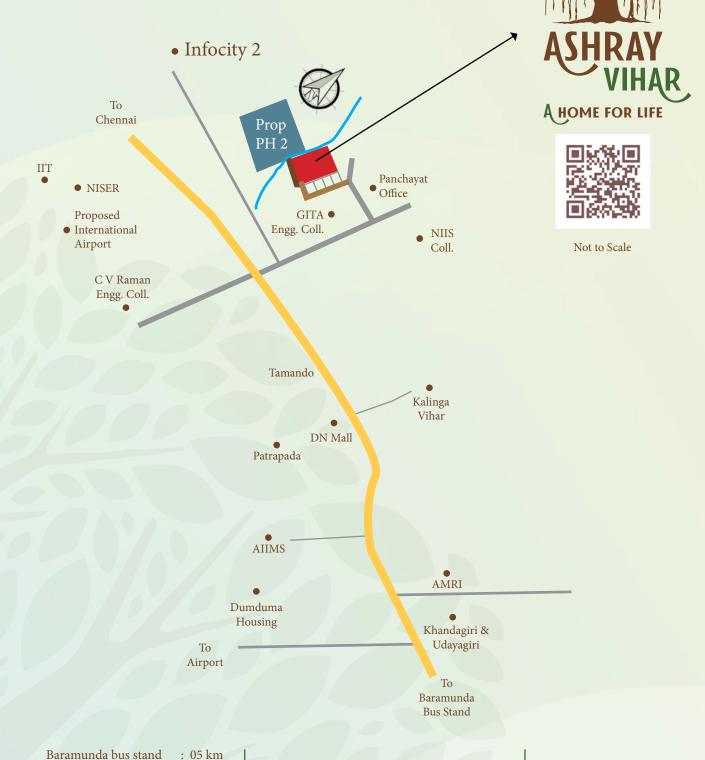

# Hasslefree Connectivity to all nearby necessities

: 01-03 km

: 03-04 km

Most of the private Engineering Colleges

(CV raman/GITA/CET.etc.)

School like DAV / Xavier etc

: 07 km

: 08 km

: 04 km

Airport

Railway station

Khandagiri park

: 04-05 km

AIIMS Hospital & College: 03-04 km

Other Healthcare Facilities: Nearby

AMRI Hospital