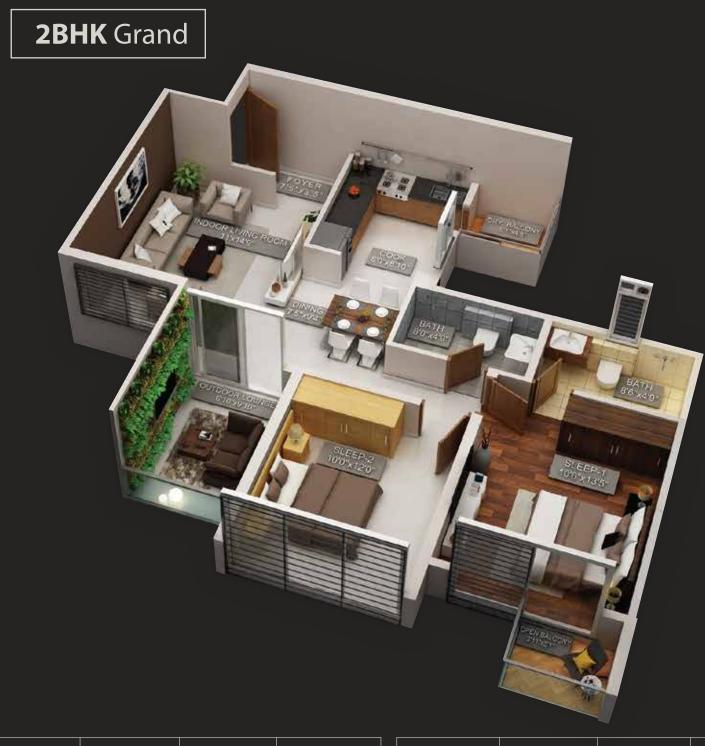

## Bavdhan Advantages>>

🌐 Tech Parks/SEZs

s 🔹 😙 Schools & Colleges

+ Medical Facilities

--- Proposed Metro Line

NDA
Khadakwasla

| Unit Type   | Indicative<br>RERA Carpet<br>Area (Sq.m) | Indicative<br>Usable Area<br>(Sq.m) | Indicative<br>Super Built<br>Up Area (Sq.m) | Unit Type   | Indicative<br>RERA Carpet<br>Area (Sq.ft) | Indicative<br>Usable Area<br>(Sq.ft) | Indicative<br>Super Built<br>Up Area (Sq.ft) |
|-------------|------------------------------------------|-------------------------------------|---------------------------------------------|-------------|-------------------------------------------|--------------------------------------|----------------------------------------------|
| 2 BHK-Grand | ~66.84                                   | ~76.88                              | ~109.64                                     | 2 BHK-Grand | ~719                                      | ~828                                 | ~1,180                                       |

Areas mentioned herein are approximate and shall vary based on selected apartments. Common Areas/Lobbies and Window placements may vary based on selected floor. Images is for representation purpose only usable area includes balcony/terraces/garden area wherever applicable