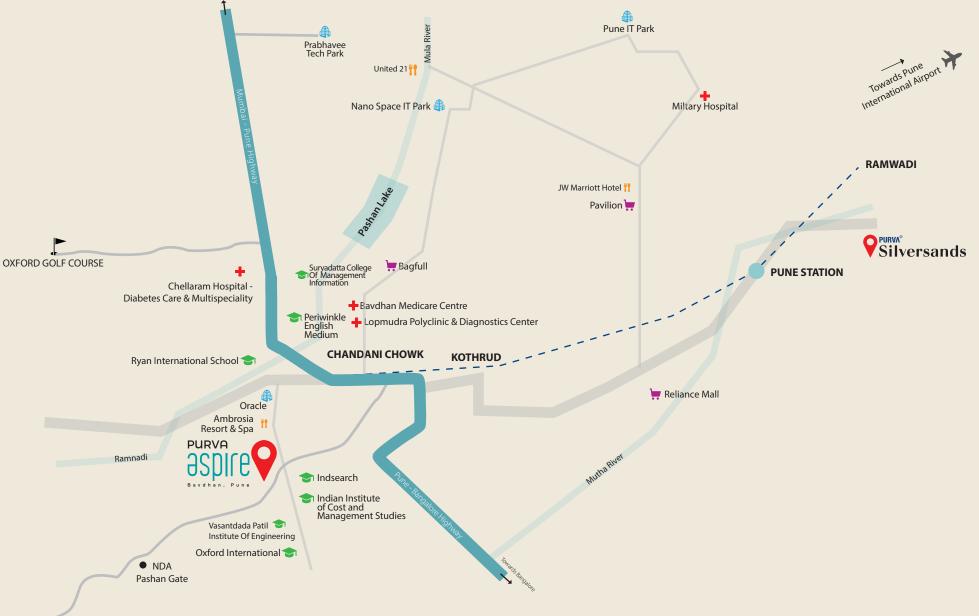

#### Tech Parks/SEZs

- Hinjewadi IT Park
- Prabhavee Tech Park
- Nano Space IT Park
- Pune IT Park
- Oracle

### Other landmarks include:

#### Schools

- Ryan International School
- Periwinkle English Medium
- Sri Sri Ravishankar
- Oxford International

#### Colleges

- Suryadatta College Of Management Information
- Indian Institute of Cost and Management Studies
- Vasantdada Patil Institute Of Engineering
- Indsearch
- Indira Group

#### **Medical Facilities**

- Chellaram Hospital Diabetes Care & Multi Speciality
- Bavdhan Medicare Centre
- Tirupati Hospital
- Asian Speciality Hospital
- Lopmudra Polyclinic & Diagnostics Center

#### Shopping

- Aditya Shagun Mall
- Bagfull
- Reliance Mall
- Pavilion

#### Star Hotels & Resorts

- Sayaji Hotels
- The Gateway
- Radisson Blu
- United 21
- J.W. Marriott
- Ambrosia Spa & Resort

## Bavdhan Advantages>>

🌐 Tech Parks/SEZs

s 🔹 😙 Schools & Colleges

+ Medical Facilities

--- Proposed Metro Line

NDA
Khadakwasla

| Unit Type   | Indicative<br>RERA Carpet<br>Area (Sq.m) | Indicative<br>Usable Area<br>(Sq.m) | Indicative<br>Super Built<br>Up Area (Sq.m) | Unit Type   | Indicative<br>RERA Carpet<br>Area (Sq.ft) | Indicative<br>Usable Area<br>(Sq.ft) | Indicative<br>Super Built<br>Up Area (Sq.ft) |
|-------------|------------------------------------------|-------------------------------------|---------------------------------------------|-------------|-------------------------------------------|--------------------------------------|----------------------------------------------|
| 2 BHK-Grand | ~66.84                                   | ~76.88                              | ~109.64                                     | 2 BHK-Grand | ~719                                      | ~828                                 | ~1,180                                       |