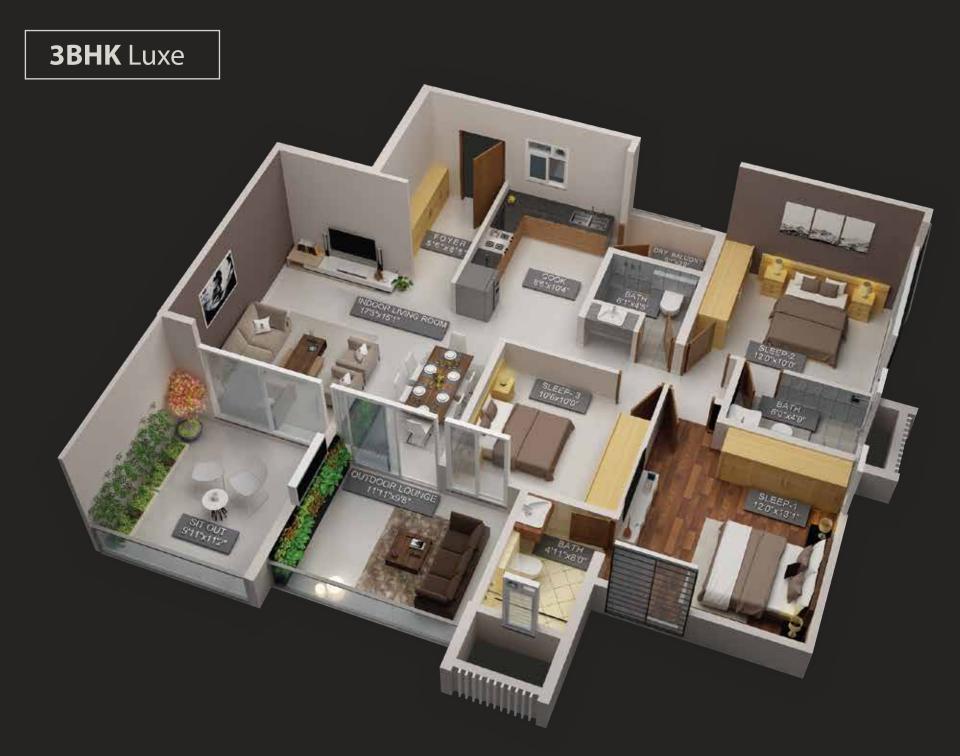

| Unit Type | Indicative<br>RERA Carpet<br>Area (Sq.m) | Indicative<br>Usable Area<br>(Sq.m) | Indicative<br>Super Built<br>Up Area (Sq.m) | Unit Type | Indicative<br>RERA Carpet<br>Area (Sq.ft) | Indicative<br>Usable Area<br>(Sq.ft) | Indicative<br>Super Built<br>Up Area (Sq.ft) |
|-----------|------------------------------------------|-------------------------------------|---------------------------------------------|-----------|-------------------------------------------|--------------------------------------|----------------------------------------------|
| 3BHK-Luxe | ~91.38                                   | ~134.95                             | ~167.69                                     | 3BHK-Luxe | ~984                                      | ~1,453                               | ~1,805                                       |

Areas mentioned herein are approximate and shall vary based on selected apartments . Common Areas/Lobbies and Window placements may vary based on selected floor. Images is for representation purpose only usable area includes balcony/terraces/garden area wherever applicable