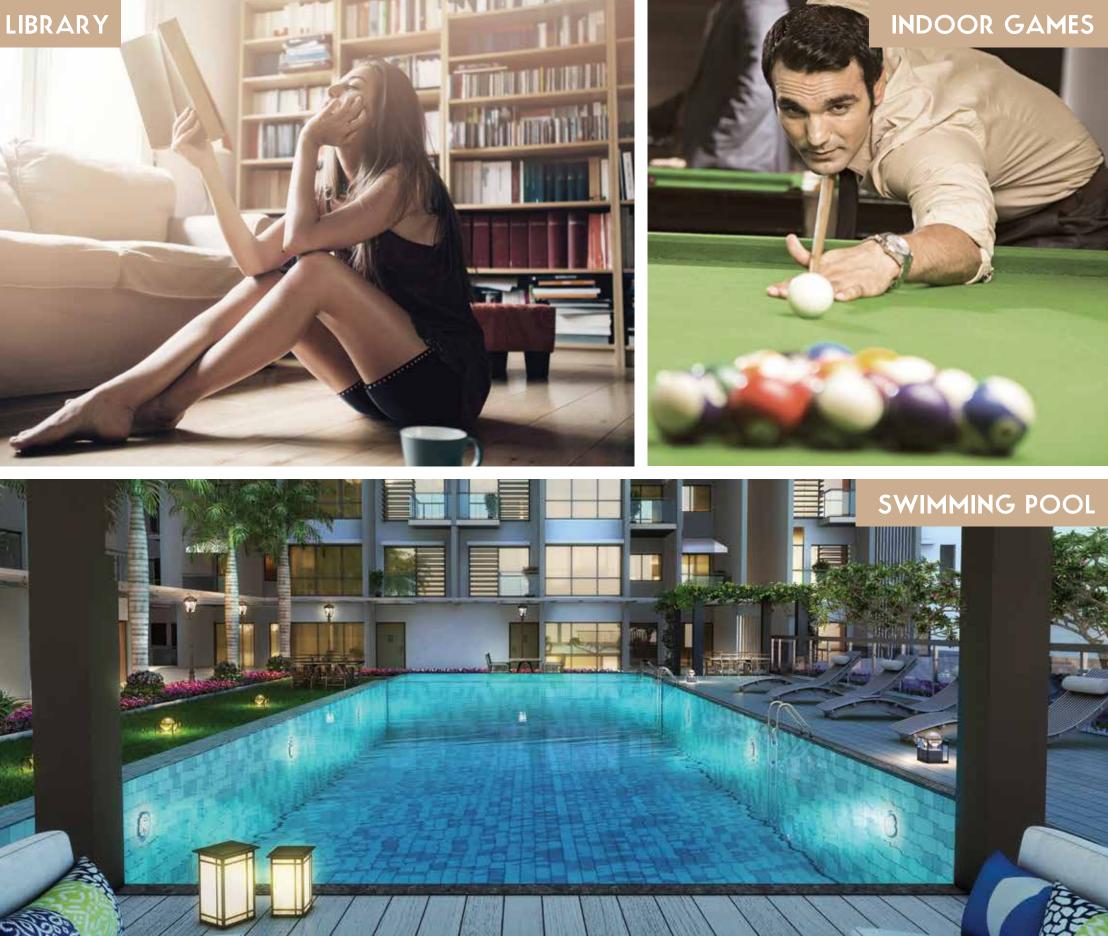

## FEEL SPOILT FOR CHOICE

Pamper yourself like never before, come home to Purva Aspire- an ideal home for the discerning few like you.

Nestled in the pristine foothills, you can enjoy an array of amenities like a swimming pool, a yoga pavilion and a serene central courtyard lined by exotic greens. Yes! It's anything but ordinary.

## SOAK IN ABSOLUTE COMFORT

Unwind one lap at a time, uplift your mood at the touch of a button, feel serene overlooking those refreshing greens, indulge your friends at the impressive clubhouse. Like we said, there's no better detox than living at Purva Aspire.