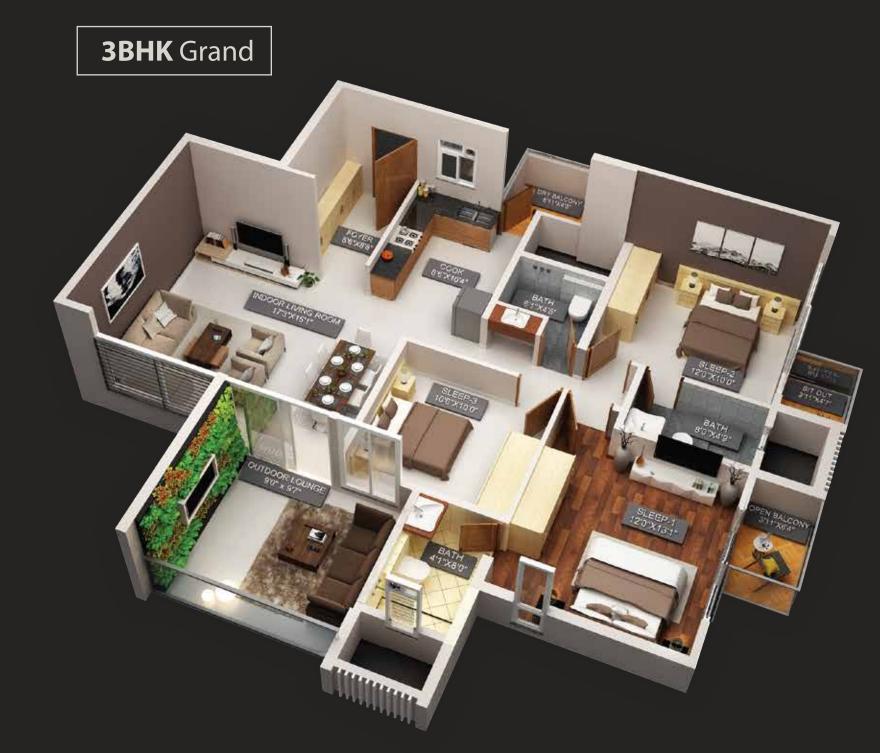

| Unit Type  | Indicative<br>RERA Carpet<br>Area (Sq.m) | Indicative<br>Usable Area<br>(Sq.m) | Indicative<br>Super Built<br>Up Area (Sq.m) | Unit Type  | Indicative<br>RERA Carpet<br>Area (Sq.ft) | Indicative<br>Usable Area<br>(Sq.ft) | Indicative<br>Super Built<br>Up Area (Sq.ft) |
|------------|------------------------------------------|-------------------------------------|---------------------------------------------|------------|-------------------------------------------|--------------------------------------|----------------------------------------------|
| 3BHK-Grand | ~91.40                                   | ~107.08                             | ~151.39                                     | 3BHK-Grand | ~984                                      | ~1,153                               | ~1,630                                       |

Areas mentioned herein are approximate and shall vary based on selected apartments. Common Areas/Lobbies and Window placements may vary based on selected floor. Images is for representation purpose only usable area includes balcony/terraces/garden area wherever applicable