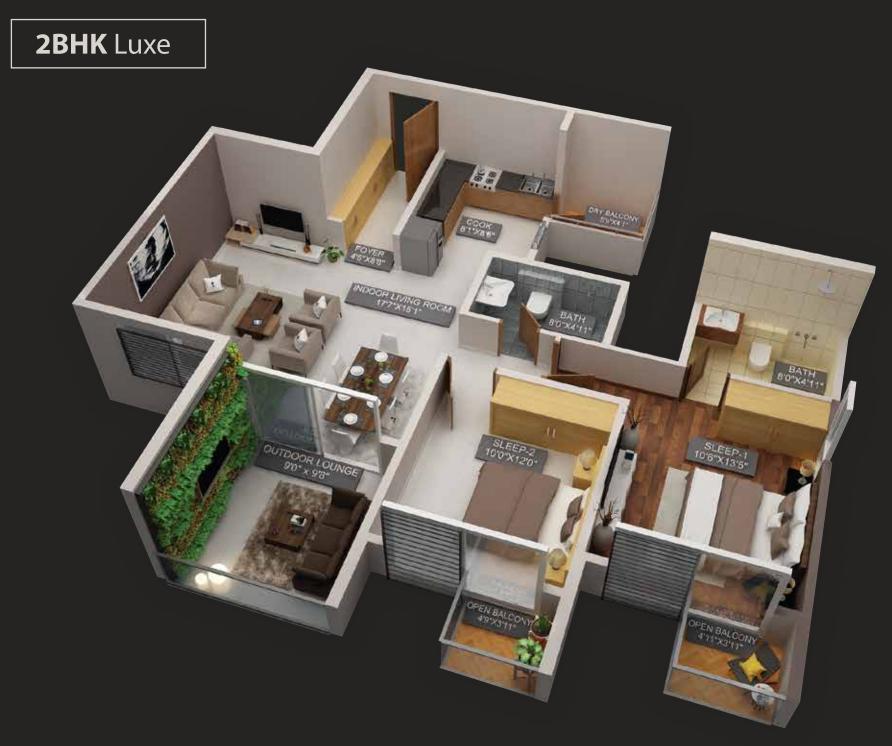

| Unit Type  | Indicative<br>RERA Carpet<br>Area (Sq.m) | Indicative<br>Usable Area<br>(Sq.m) | Indicative<br>Super Built<br>Up Area (Sq.m) | Unit Type  | Indicative<br>RERA Carpet<br>Area (Sq.ft) | Indicative<br>Usable Area<br>(Sq.ft) | Indicative<br>Super Built<br>Up Area (Sq.ft) |
|------------|------------------------------------------|-------------------------------------|---------------------------------------------|------------|-------------------------------------------|--------------------------------------|----------------------------------------------|
| 2 BHK-Luxe | ~71.45                                   | ~90.69                              | ~124.60                                     | 2 BHK-Luxe | ~769                                      | ~976                                 | ~1,341                                       |

Areas mentioned herein are approximate and shall vary based on selected apartments . Common Areas/Lobbies and Window placements may vary based on selected floor. Images is for representation purpose only usable area includes balcony/terraces/garden area wherever applicable