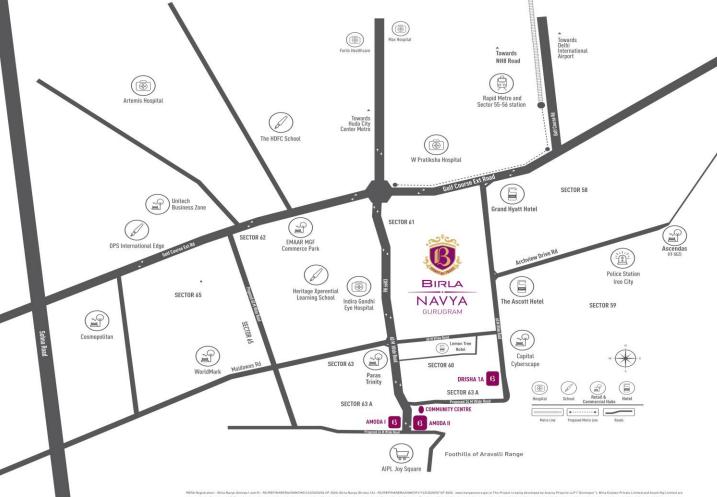

# LOCATION

FERS Registrations - Birls Steps (Lennes Let all H. (1997) (AMERICAN CONTINUED AND CON

#### MAP FOR REPRESENTATION PURPOSES ONLY | MAP NOT TO SCALE

## PRESENCE OF NUMEROUS CORPORATE PARKS

EMAAR MGF Commerce Park

Unitech Business Zone

WorldMark

#### **SCHOOLS & COLLEGES**

DPS International Edge

Heritage Xperential Learning School

The HDFC School

#### HOSPITALS

Artemis

W. Pratiksha

Indira Gandhi Eye Hospital

## RETAIL & COMMERCIAL HUBS

M3M Cosmopolitan

AIPL Joy Square

#### HOTELS

**Grant Hyatt Hotel** 

Lemon Tree Hotel

The Ascott Hotel

## CONNECTIVITY

#### ROAD CONNECTIVITY

Easy access to NH-48,
Gurugram-Faridabad Highway
which connects Guruoram to New Del

#### RAPID METRO

Convenience of Rapid Metro which runs exclusively in Gurugram.

The Yellow Line and Rapid Metro serve as anaccess point to New Delhi.

#### **AIRPORT**

Lasy accessibility to the Indira Gandhi International Airport