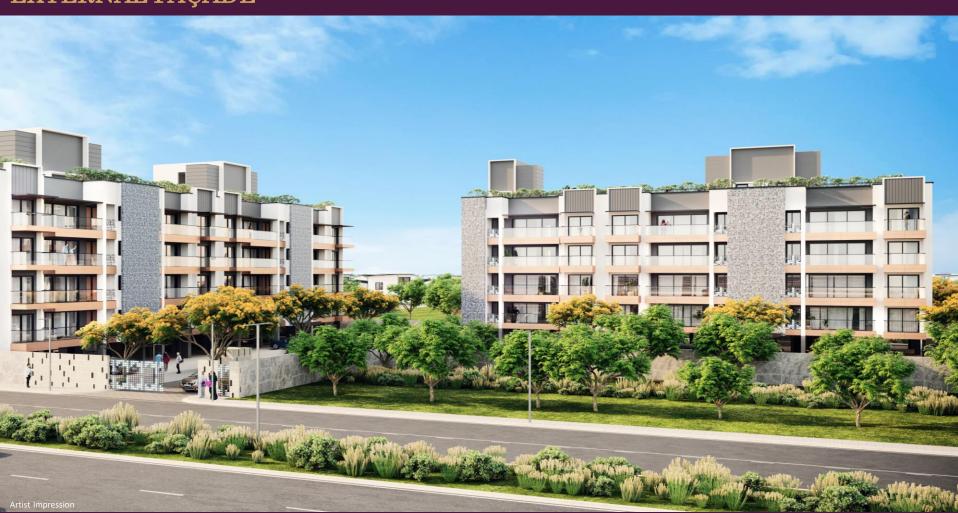

## EXTERNAL FAÇADE

## EXTERNAL FAÇADE

every Pocket at Birla Navya has unique features that resonate the concept of LifeDesigned®.

These pockets are guarded gated community with controlled entrances

Grand entrance lobby with access contro

Multi-Tier security features to ensure safety of all the residents

Landing space at entrance of every floor

Inclusive infrastructure for seniors and children

Grand entrance lobby in every plot ensuring safety and security features like access control. Lobby is naturally literated and has central stairs leading upto top floors.