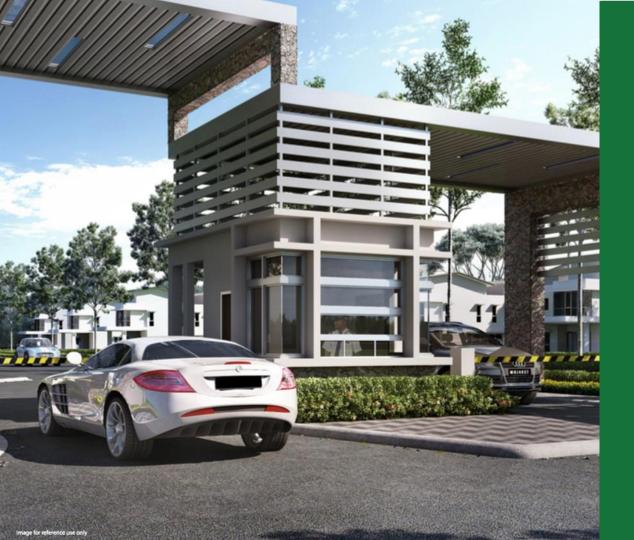

## EXTERNAL FAÇADE

every Pocket at Birla Navya has unique features that resonate the concept of LifeDesigned®.

These pockets are guarded gated community with controlled entrances

Grand entrance lobby with access contro

Multi-Tier security features to ensure safety of all the residents

Landing space at entrance of every floor

Inclusive infrastructure for seniors and children

Grand entrance lobby in every plot ensuring safety and security features like access control. Lobby is naturally literated and has central stairs leading upto top floors.