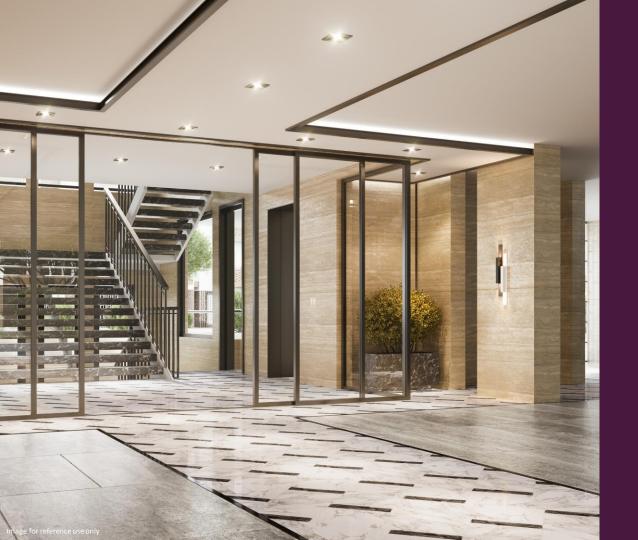

## EXTERNAL FAÇADE

every Pocket at Birla Navya has unique features that resonate the concept of LifeDesigned®.

These pockets are guarded gated community with controlled entrances

Grand entrance lobby with access contro

Multi-Tier security features to ensure safety of all the residents

Landing space at entrance of every floor

Inclusive infrastructure for seniors and children

Grand entrance lobby in every plot ensuring safety and security features like access control. Lobby is naturally literated and has central stairs leading upto top floors.