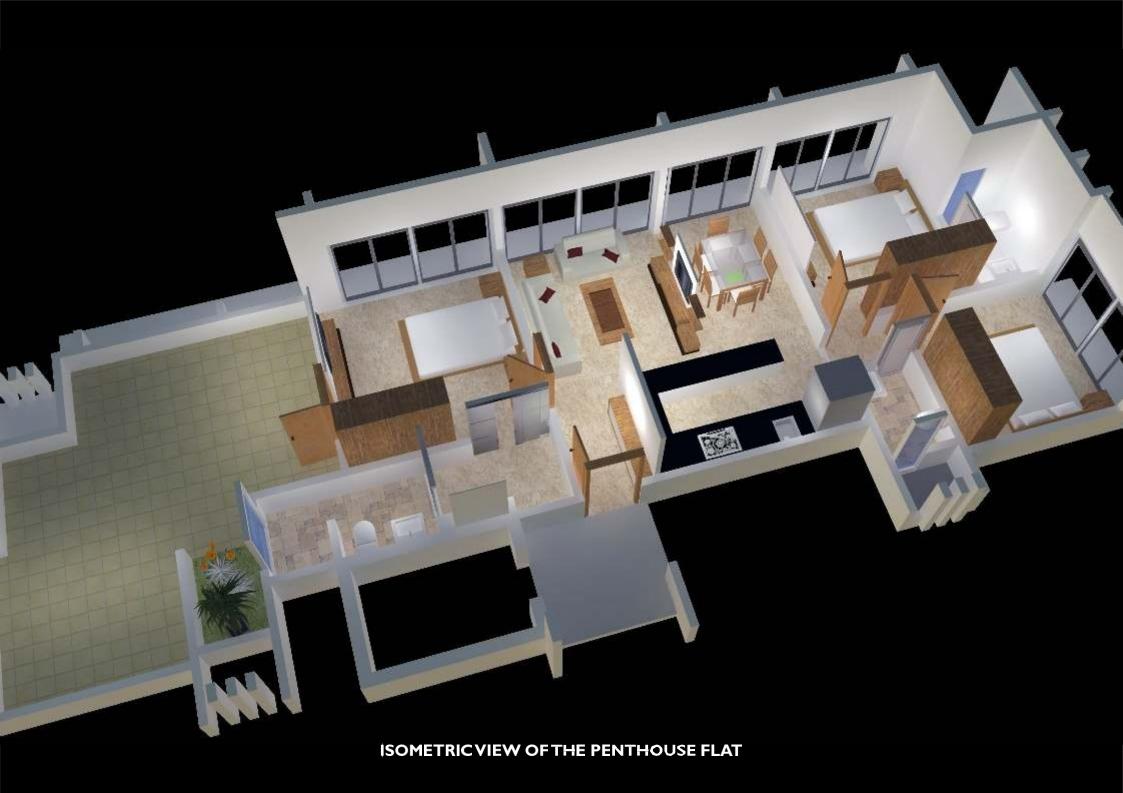

Make WESTIN DEVELOPERS your home - Make a statement!

30' WIDE INTERNAL LAYOUT ROAD

GATE

GATE

GATE:

TYPICAL FLOOR PLAN - 9TH TO 12TH FLOORS

TYPICAL FLOOR PLAN - THE PENTHOUSES WITH TERRACES ON THE 13TH FLOOR