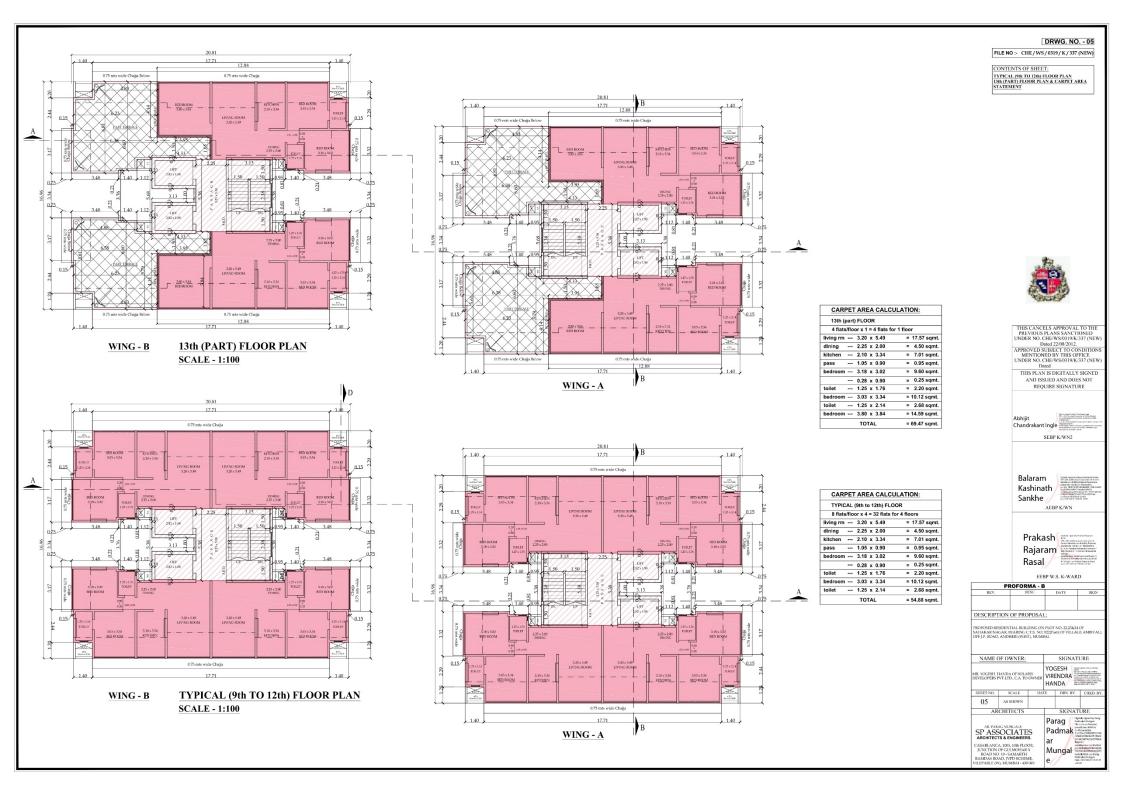

#### ST/L/PASS AREA DIAGRAM FOR TYPICAL (9th to 12th) & 13th (PART) FLOOR SCALE - 1:100

|       | 15th (p | art) FL | JOK (1 | ¥ 11.V | G - A) |       |
|-------|---------|---------|--------|--------|--------|-------|
|       | ADI     | DITIONS | i:     |        |        |       |
| a     | 3.13    | x 2.11  | x 2    | -      | 13.21  | sq. m |
| ь     | 0.15    | x 5.22  |        | =      | 0.78   | sq. m |
| С     | 5.70    | × 5.38  |        | -      | 30.67  | sq. m |
| a'    | 3.28    | x 0.08  | x 2    | =      | 0.52   | sq. m |
| - 1   | OTAL.   | ADDITI  | ONS    | -      | 45.18  | sq. m |
| TOTAL | AREA/   | FLR/W   | ING    | =      | 45.18  | sq. m |
|       |         | AREA/   |        | -      | 90.36  | sq. m |
|       |         | & PASS  |        | =      | 90.36  | sq. m |