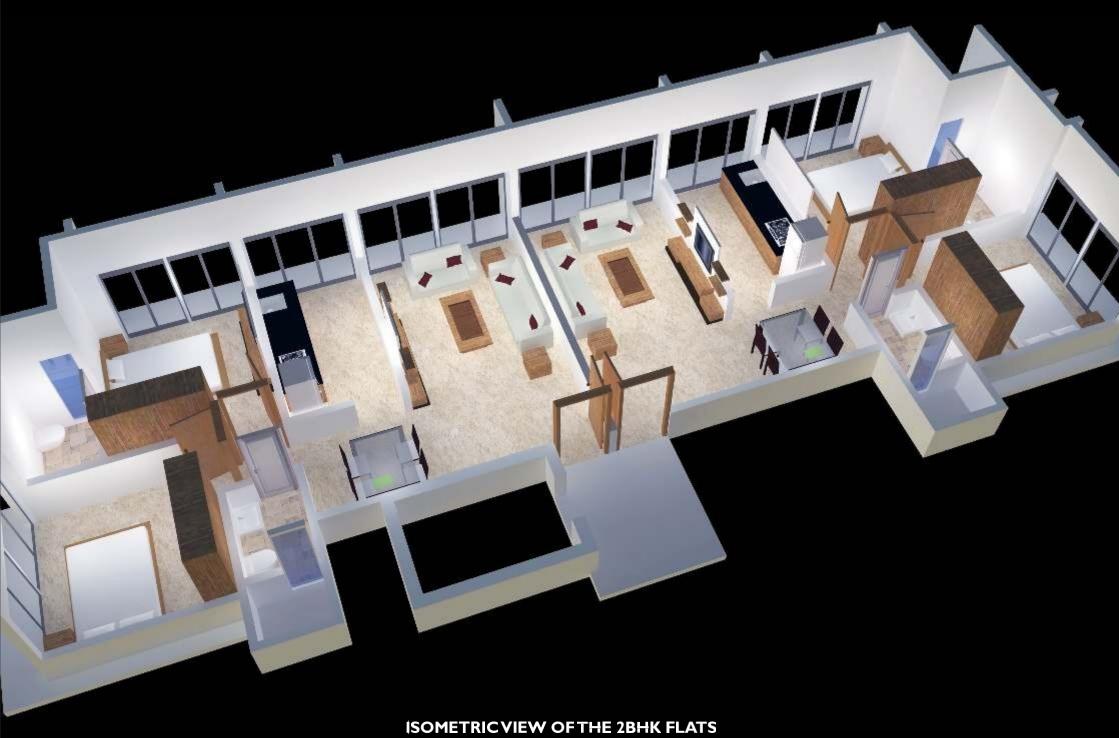

Make WESTIN DEVELOPERS your home - Make a statement!

30' WIDE INTERNAL LAYOUT ROAD

GATE

GATE

GATE:

TYPICAL FLOOR PLAN - 9TH TO 12TH FLOORS

TYPICAL FLOOR PLAN - THE PENTHOUSES WITH TERRACES ON THE 13TH FLOOR

# **Eversmile**

|        |         | A" Wing |      |             | B" Wing |         |       |      |             |
|--------|---------|---------|------|-------------|---------|---------|-------|------|-------------|
| Sr no. | Flat No | Area    | SQFT | Terrace     | Sr No   | Flat No | Area  | SQFT | Terrace     |
| 1      | A-1101  | 2 BHK   | 625  |             | 1       | B-803   | 2 BHK | 625  |             |
| 2      | A-1102  | 2 BHK   | 625  |             | 2       | B-1201  | 2 BHK | 625  |             |
| 3      | A-1201  | 2 BHK   | 625  |             | 3       | B-1202  | 2 BHK | 625  |             |
| 4      | A-1202  | 2 BHK   | 625  |             | 4       | B-1203  | 2 BHK | 625  |             |
| 5      | A-1203  | 2 BHK   | 625  |             | 5       | B-1204  | 2 BHK | 625  |             |
| 6      | A-1204  | 2 BHK   | 625  |             | 6       | B-1301  | 3 BHK | 864  | 400 ( Open) |
| 7      | A-1301  | 3 ВНК   | 864  | 400 ( Open) | 7       | B-1302  | 3 BHK | 864  | 400 ( Open) |
| 8      | A-1302  | 3 ВНК   | 864  | 400 ( Open) |         |         |       |      |             |