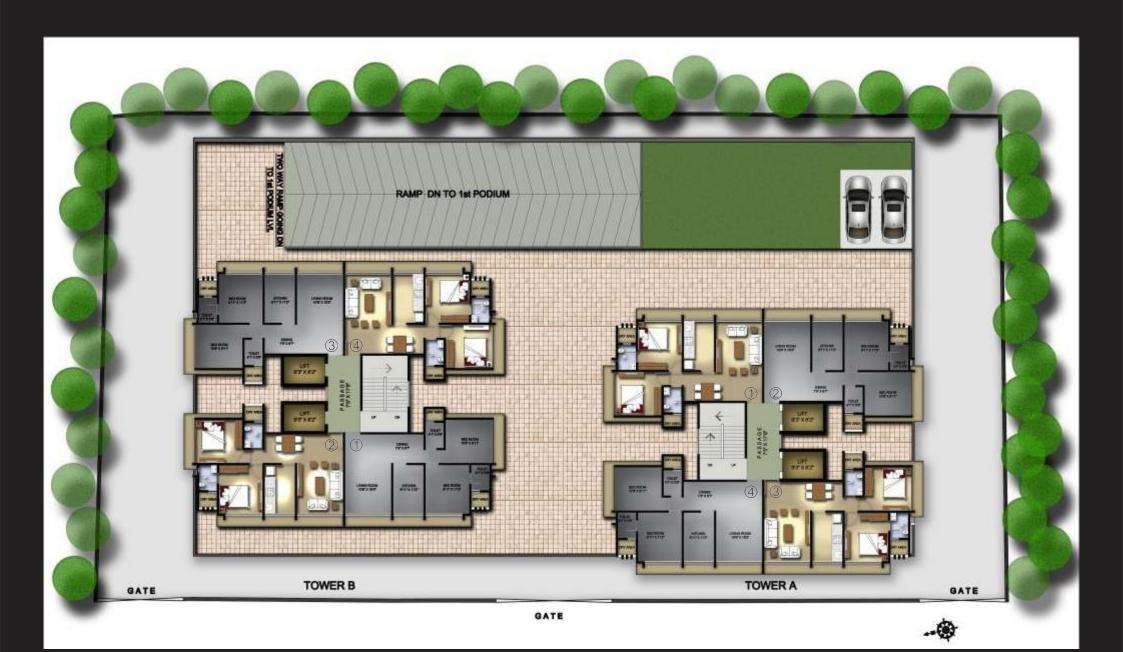

Make WESTIN DEVELOPERS your home - Make a statement!

30' WIDE INTERNAL LAYOUT ROAD

GATE

GATE

GATE:

TYPICAL FLOOR PLAN - 9TH TO 12TH FLOORS

TYPICAL FLOOR PLAN - THE PENTHOUSES WITH TERRACES ON THE 13TH FLOOR