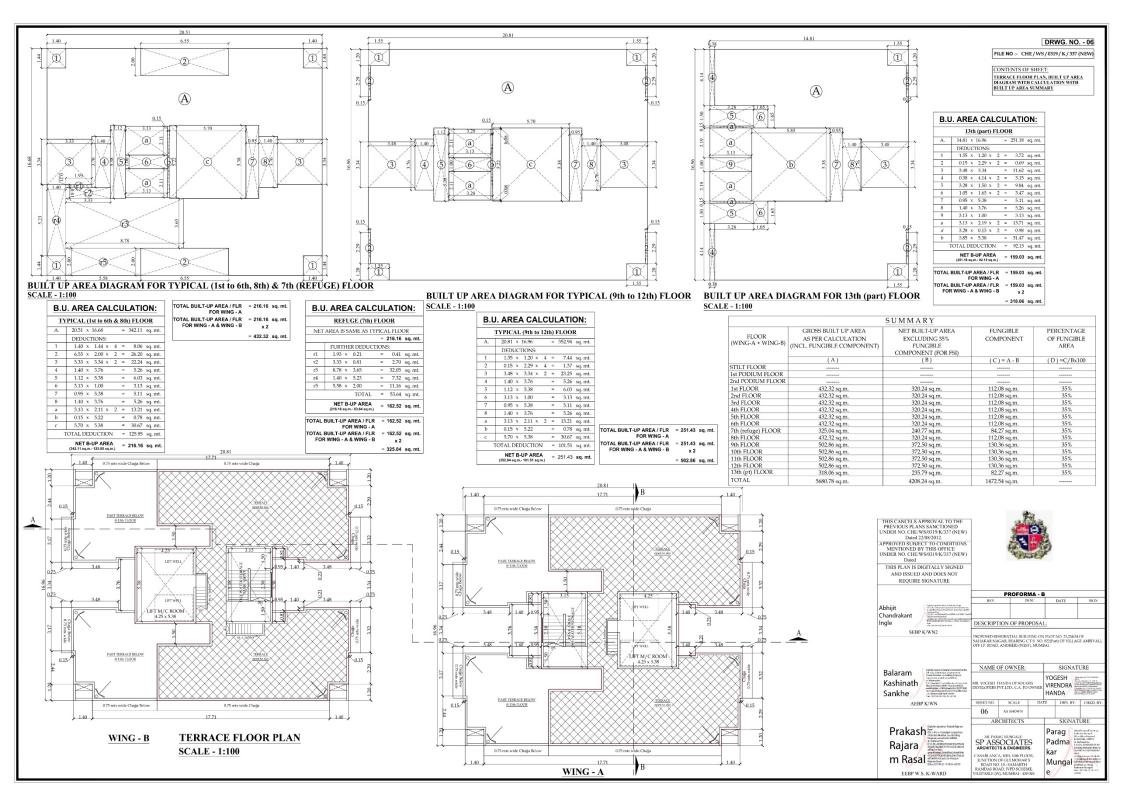

| FLOOR              | PROPOSED NET  | PROPOSED FUNGIBLE | TOTAL PERMISSIBLE                       | FUNGIBLE BUILT UP |
|--------------------|---------------|-------------------|-----------------------------------------|-------------------|
| (WING-A + WING-B)  | BUILT UP AREA | BUILT UP AREA     | EXISTING FUNGIBLE<br>FOR REHAB          | AREA WITH PREMIUN |
| STILT FLOOR        |               |                   |                                         |                   |
| 1st PODIUM FLOOR   | ************  |                   | *************************************** | energe energy     |
| 2nd PODIUM FLOOR   |               |                   |                                         |                   |
| 1st FLOOR          | 320.24 sq.m.  | 112.08 sq.m.      | 95.28 sq.m.                             | 16.80 sq.m.       |
| 2nd FLOOR          | 320.24 sq.m.  | 112.08 sq.m.      | 93.12 sq.m.                             | 18.96 sq.m.       |
| 3rd FLOOR          | 320.24 sq.m.  | 112.08 sq.m.      | 95.28 sq.m.                             | 16.80 sq.m.       |
| 4th FLOOR          | 320.24 sq.m.  | 112.08 sq.m.      | 93.12 sq.m.                             | 18.96 sq.m.       |
| 5th FLOOR          | 320.24 sq.m.  | 112.08 sq.m.      | 93.66 sq.m.                             | 18.42 sq.m.       |
| 6th FLOOR          | 320.24 sq.m.  | 112.08 sq.m.      | 94.74 sq.m.                             | 17.34 sq.m.       |
| 7th (refuge) FLOOR | 240.77 sq.m.  | 84.27 sq.m.       | 46.56 sq.m.                             | 37.71 sq.m.       |
| 8th FLOOR          | 320.24 sq.m.  | 112.08 sq.m.      | 77.90 sq.m.                             | 34.18 sq.m.       |
| 9th FLOOR          | 372.50 sq.m.  | 130.36 sq.m.      |                                         | 130.36 sq.m.      |
| 10th FLOOR         | 372.50 sq.m.  | 130.36 sq.m.      |                                         | 130.36 sq.m.      |
| 11th FLOOR         | 372.50 sq.m.  | 130.36 sq.m.      |                                         | 130.36 sq.m.      |
| 12th FLOOR         | 372.50 sq.m.  | 130.36 sq.m.      |                                         | 130.36 sq.m.      |
| 13th (pt) FLOOR    | 235.79 sq.m.  | 82.27 sq.m.       |                                         | 82.27 sq.m.       |
| TOTAL              | 4208.24 sq.m. | 1472.54 sq.m.     | 689.66 sq.m.                            | 782.88 sq.m.      |