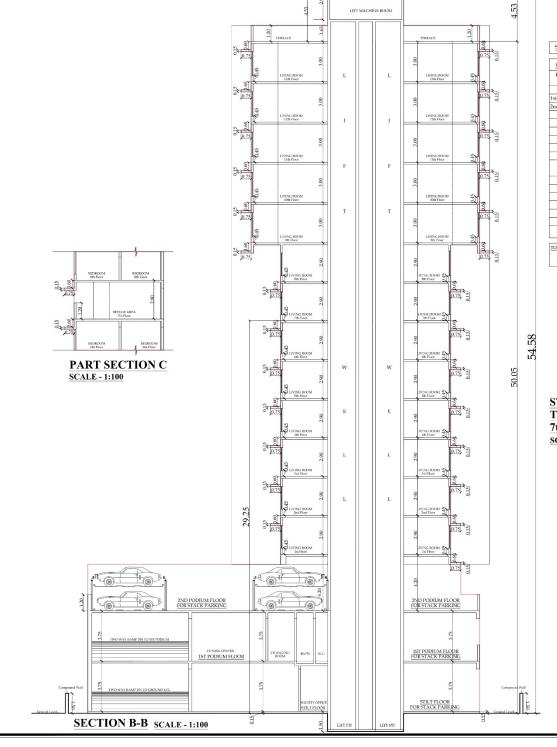

Make WESTIN DEVELOPERS your home - Make a statement!

30' WIDE INTERNAL LAYOUT ROAD

GATE

GATE

GATE:

TYPICAL FLOOR PLAN - 9TH TO 12TH FLOORS

TYPICAL FLOOR PLAN - THE PENTHOUSES WITH TERRACES ON THE 13TH FLOOR

### Podium Parking Plan

FILE NO :- CHE/WS/0319/K/337 (NEW)

SECTION B-B WITH STAJLL PREMIUM AREA DIAGRAM & CALCULATION WITH SUMMARY

ST., L., L.L. AREA FOR PREMIUM FOR WING - A & WING - B:

| WING - A        |                                           | WING - B        |                                           |
|-----------------|-------------------------------------------|-----------------|-------------------------------------------|
| FLOOR           | AREA OF S/C, LIFT,<br>LIFT LOBBY IN sq.m. | FLOOR           | AREA OF S/C, LIFT,<br>LIFT LOBBY IN sq.m. |
| STILT           |                                           | STILT           |                                           |
| 1st PODIUM      |                                           | 1st PODIUM      |                                           |
| 2nd PODIUM      |                                           | 2nd PODIUM      |                                           |
| 1st             | 44.66 sq.m.                               | 1st             | 44.66 sq.m.                               |
| 2nd             | 44.66 sq.m.                               | 2nd             | 44.66 sq.m.                               |
| 3rd             | 44.66 sq.m.                               | 3rd             | 44.66 sq.m.                               |
| 4th             | 44.66 sq.m.                               | 4th             | 44.66 sq.m.                               |
| 5th             | 44.66 sq.m.                               | 5th             | 44.66 sq.m.                               |
| 6th             | 44.66 sq.m.                               | 6th             | 44.66 sq.m.                               |
| 7th<br>(refuge) | 44.66 sq.m.                               | 7th<br>(refuge) | 44.66 sq.m.                               |
| 8th             | 44.66 sq.m.                               | 8th             | 44.66 sq.m.                               |
| 9th             | 44.66 sq.m.                               | 9th             | 44.66 sq.m.                               |
| 10th            | 44.66 sq.m.                               | 10th            | 44.66 sq.m.                               |
| 11th            | 44.66 sq.m.                               | 11th            | 44.66 sq.m.                               |
| 12th            | 44.66 sq.m.                               | 12th            | 44.66 sq.m.                               |
| 13th            | 45.18 sq.m.                               | 13th            | 45.18 sq.m.                               |
| TOTAL           | 581.10 sq.m.                              | TOTAL           | 581.10 sq.m.                              |

| TOTAL ST/L/LL PREMIUM AREA FOR BOTH THE | WINGS = (WING - A + WING - B)   |
|-----------------------------------------|---------------------------------|
|                                         | = (581.10 sq.m. + 581.10 sq.m.) |
|                                         | = 1162.20 sq.m.                 |

| FLOOR              | PROPOSED NET  | PROPOSED FUNGIBLE | TOTAL PERMISSIBLE                       | FUNGIBLE BUILT UP |
|--------------------|---------------|-------------------|-----------------------------------------|-------------------|
| (WING-A + WING-B)  | BUILT UP AREA | BUILT UP AREA     | EXISTING FUNGIBLE<br>FOR REHAB          | AREA WITH PREMIUN |
| STILT FLOOR        |               |                   |                                         |                   |
| 1st PODIUM FLOOR   | ************  |                   | *************************************** | energe energy     |
| 2nd PODIUM FLOOR   |               |                   |                                         |                   |
| 1st FLOOR          | 320.24 sq.m.  | 112.08 sq.m.      | 95.28 sq.m.                             | 16.80 sq.m.       |
| 2nd FLOOR          | 320.24 sq.m.  | 112.08 sq.m.      | 93.12 sq.m.                             | 18.96 sq.m.       |
| 3rd FLOOR          | 320.24 sq.m.  | 112.08 sq.m.      | 95.28 sq.m.                             | 16.80 sq.m.       |
| 4th FLOOR          | 320.24 sq.m.  | 112.08 sq.m.      | 93.12 sq.m.                             | 18.96 sq.m.       |
| 5th FLOOR          | 320.24 sq.m.  | 112.08 sq.m.      | 93.66 sq.m.                             | 18.42 sq.m.       |
| 6th FLOOR          | 320.24 sq.m.  | 112.08 sq.m.      | 94.74 sq.m.                             | 17.34 sq.m.       |
| 7th (refuge) FLOOR | 240.77 sq.m.  | 84.27 sq.m.       | 46.56 sq.m.                             | 37.71 sq.m.       |
| 8th FLOOR          | 320.24 sq.m.  | 112.08 sq.m.      | 77.90 sq.m.                             | 34.18 sq.m.       |
| 9th FLOOR          | 372.50 sq.m.  | 130.36 sq.m.      |                                         | 130.36 sq.m.      |
| 10th FLOOR         | 372.50 sq.m.  | 130.36 sq.m.      |                                         | 130.36 sq.m.      |
| 11th FLOOR         | 372.50 sq.m.  | 130.36 sq.m.      |                                         | 130.36 sq.m.      |
| 12th FLOOR         | 372.50 sq.m.  | 130.36 sq.m.      |                                         | 130.36 sq.m.      |
| 13th (pt) FLOOR    | 235.79 sq.m.  | 82.27 sq.m.       |                                         | 82.27 sq.m.       |
| TOTAL              | 4208.24 sq.m. | 1472.54 sq.m.     | 689.66 sq.m.                            | 782.88 sq.m.      |

#### ST/L/PASS AREA DIAGRAM FOR TYPICAL (1st to 6th, 8th) & 7th (REFUGE) FLOOR

SCALE - 1:100

|       | 1st to 1        | 2tl | ı FLO | OR (V | VIN | G - A |         |
|-------|-----------------|-----|-------|-------|-----|-------|---------|
|       | ADE             | TIC | IONS: |       |     |       |         |
| a     | 3.13            | х   | 2.11  | x 2   | -   | 13.21 | sq. mt. |
| b     | 0.15            | х   | 5.22  |       | -   | 0.78  | sq. mt. |
| С     | 5.70            | х   | 5.38  |       | -   | 30.67 | sq. mt. |
|       | TOTAL.          | AD  | DITIC | NS    | =   | 44.66 | sq. mt. |
| TOTAL | AREA/           | FL  | R/WI  | NG    | -   | 44.66 | sq. mt. |
|       | TOTAL<br>FOR BO |     |       |       | =   | 89.32 | sq. mt. |

#### ST/L/PASS AREA DIAGRAM FOR TYPICAL (9th to 12th) & 13th (PART) FLOOR SCALE - 1:100

|       | 15th (p | art) FL | JOK (1 | ¥ 11.V | G - A) |       |
|-------|---------|---------|--------|--------|--------|-------|
|       | ADI     | DITIONS | i:     |        |        |       |
| a     | 3.13    | x 2.11  | x 2    | -      | 13.21  | sq. m |
| ь     | 0.15    | x 5.22  |        | =      | 0.78   | sq. m |
| С     | 5.70    | × 5.38  |        | -      | 30.67  | sq. m |
| a'    | 3.28    | x 0.08  | x 2    | =      | 0.52   | sq. m |
| - 1   | OTAL.   | ADDITI  | ONS    | -      | 45.18  | sq. m |
| TOTAL | AREA/   | FLR/W   | ING    | =      | 45.18  | sq. m |
|       |         | AREA/   |        | -      | 90.36  | sq. m |
|       |         | & PASS  |        | =      | 90.36  | sq. m |