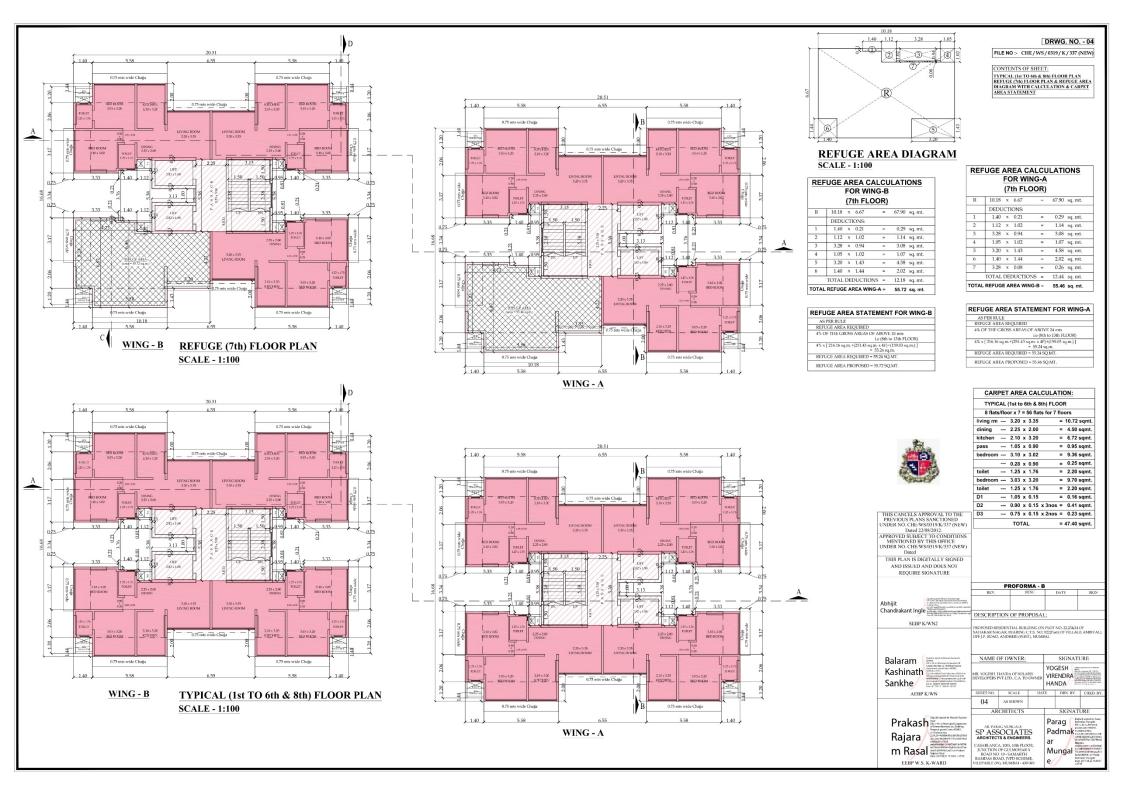

### Podium Parking Plan

FILE NO :- CHE/WS/0319/K/337 (NEW)

SECTION B-B WITH STAJLL PREMIUM AREA DIAGRAM & CALCULATION WITH SUMMARY

ST., L., L.L. AREA FOR PREMIUM FOR WING - A & WING - B:

| WING - A        |                                           | WING - B        |                                           |
|-----------------|-------------------------------------------|-----------------|-------------------------------------------|
| FLOOR           | AREA OF S/C, LIFT,<br>LIFT LOBBY IN sq.m. | FLOOR           | AREA OF S/C, LIFT,<br>LIFT LOBBY IN sq.m. |
| STILT           |                                           | STILT           |                                           |
| 1st PODIUM      |                                           | 1st PODIUM      |                                           |
| 2nd PODIUM      |                                           | 2nd PODIUM      |                                           |
| 1st             | 44.66 sq.m.                               | 1st             | 44.66 sq.m.                               |
| 2nd             | 44.66 sq.m.                               | 2nd             | 44.66 sq.m.                               |
| 3rd             | 44.66 sq.m.                               | 3rd             | 44.66 sq.m.                               |
| 4th             | 44.66 sq.m.                               | 4th             | 44.66 sq.m.                               |
| 5th             | 44.66 sq.m.                               | 5th             | 44.66 sq.m.                               |
| 6th             | 44.66 sq.m.                               | 6th             | 44.66 sq.m.                               |
| 7th<br>(refuge) | 44.66 sq.m.                               | 7th<br>(refuge) | 44.66 sq.m.                               |
| 8th             | 44.66 sq.m.                               | 8th             | 44.66 sq.m.                               |
| 9th             | 44.66 sq.m.                               | 9th             | 44.66 sq.m.                               |
| 10th            | 44.66 sq.m.                               | 10th            | 44.66 sq.m.                               |
| 11th            | 44.66 sq.m.                               | 11th            | 44.66 sq.m.                               |
| 12th            | 44.66 sq.m.                               | 12th            | 44.66 sq.m.                               |
| 13th            | 45.18 sq.m.                               | 13th            | 45.18 sq.m.                               |
| TOTAL           | 581.10 sq.m.                              | TOTAL           | 581.10 sq.m.                              |

#### ST/L/PASS AREA DIAGRAM FOR TYPICAL (1st to 6th, 8th) & 7th (REFUGE) FLOOR

SCALE - 1:100

|       | 1st to 1        | 2tl | ı FLO | OR (V | VIN | G - A |         |
|-------|-----------------|-----|-------|-------|-----|-------|---------|
|       | ADE             | TIC | IONS: |       |     |       |         |
| a     | 3.13            | х   | 2.11  | x 2   | -   | 13.21 | sq. mt. |
| b     | 0.15            | х   | 5.22  |       | -   | 0.78  | sq. mt. |
| С     | 5.70            | х   | 5.38  |       | -   | 30.67 | sq. mt. |
|       | TOTAL.          | AD  | DITIC | NS    | =   | 44.66 | sq. mt. |
| TOTAL | AREA/           | FL  | R/WI  | NG    | -   | 44.66 | sq. mt. |
|       | TOTAL<br>FOR BO |     |       |       | =   | 89.32 | sq. mt. |