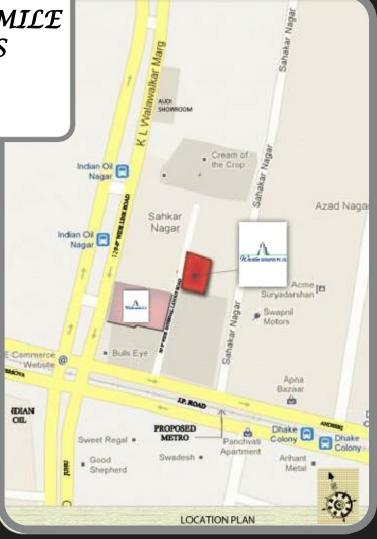

Keeping in line with these fundamentals, we take pleasure in introducing herewith ome more prestigious residental project in the upmarket Andheri West area another landmark in the making!

WESTIN DEVELOPERS - Two imposing majestic towers with twin level podium parking which are ideally located amidst serene surroundings with optimally designed spacious interiors. An ultra-modern living concept but with that warm feeling you would like to call home.