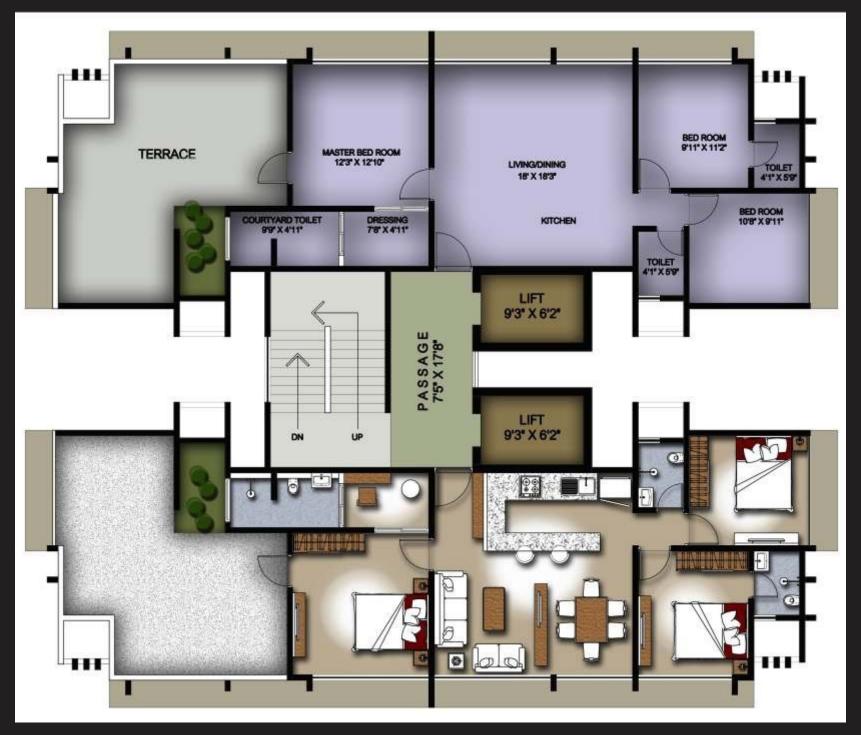

Make WESTIN DEVELOPERS your home - Make a statement!

30' WIDE INTERNAL LAYOUT ROAD

GATE

GATE

GATE:

TYPICAL FLOOR PLAN - 9TH TO 12TH FLOORS

TYPICAL FLOOR PLAN - THE PENTHOUSES WITH TERRACES ON THE 13TH FLOOR