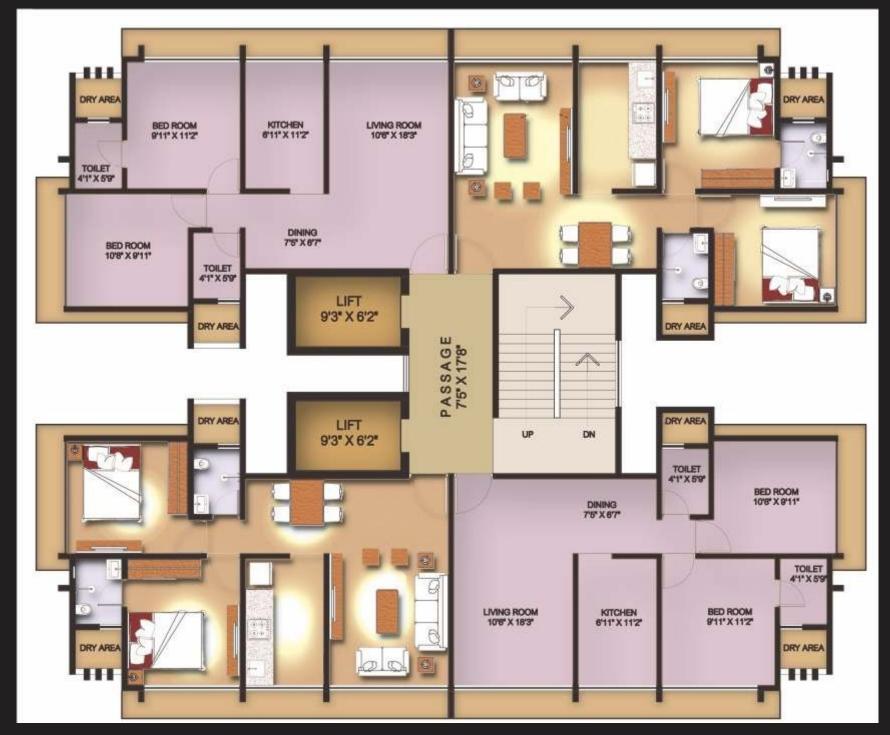

Make WESTIN DEVELOPERS your home - Make a statement!

30' WIDE INTERNAL LAYOUT ROAD

GATE

GATE

GATE:

TYPICAL FLOOR PLAN - 9TH TO 12TH FLOORS

TYPICAL FLOOR PLAN - THE PENTHOUSES WITH TERRACES ON THE 13TH FLOOR

# **Eversmile**

|        |         | A" Wing |      |             | B" Wing |         |       |      |             |
|--------|---------|---------|------|-------------|---------|---------|-------|------|-------------|
| Sr no. | Flat No | Area    | SQFT | Terrace     | Sr No   | Flat No | Area  | SQFT | Terrace     |
| 1      | A-1101  | 2 BHK   | 625  |             | 1       | B-803   | 2 BHK | 625  |             |
| 2      | A-1102  | 2 BHK   | 625  |             | 2       | B-1201  | 2 BHK | 625  |             |
| 3      | A-1201  | 2 BHK   | 625  |             | 3       | B-1202  | 2 BHK | 625  |             |
| 4      | A-1202  | 2 BHK   | 625  |             | 4       | B-1203  | 2 BHK | 625  |             |
| 5      | A-1203  | 2 BHK   | 625  |             | 5       | B-1204  | 2 BHK | 625  |             |
| 6      | A-1204  | 2 BHK   | 625  |             | 6       | B-1301  | 3 BHK | 864  | 400 ( Open) |
| 7      | A-1301  | 3 ВНК   | 864  | 400 ( Open) | 7       | B-1302  | 3 BHK | 864  | 400 ( Open) |
| 8      | A-1302  | 3 ВНК   | 864  | 400 ( Open) |         |         |       |      |             |