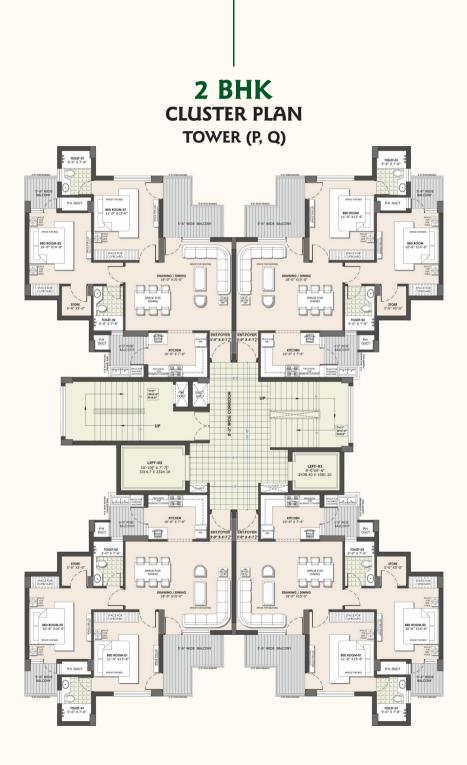

n**

- Airport 7 mins
- Bus Stand 5 mins
- Railway Station 12 mins

#### IT / Industrial Area

- Panchkula Industrial Area 8 mins
- IT Park, Panchkula 10 mins
- Chandigarh IT Park 15 mins
- Chandigarh Industrial Area 12 mins

#### Malls & Multiplexes

- Paras Downtown 5 mins
- Cosmo Plaza 4 mins
- Elante Mall 15 mins
- Metro / Best Price 4 mins
- Inox Cinemas 3 mins

#### Hospitals

- GMCH, Sector 32, Chandigarh 15 mins
- Alchemist, Panchkula 10 mins
- Fortis Mohali 15 mins
- Amcare 3 mins
- Mehar 2 mins

#### **Golf Course**

- Panchkula Golf Course 10 mins
- Chandi Mandir Golf 15 mins
- Chandigarh Golf 18 mins
- Golf Range 15 mins
- Devi Lal Sports Complex 8 mins





## LOCATION MAP

## SITE PLAN OVERVIEW



# FLOOR PLANS

### 2 BHK SUPER BUILT-UP AREA 1305 SQ. FT.

### TOWER (P, Q)





#### 3 BHK SUPER BUILT-UP AREA 1550 SQ. FT.

#### TOWER (I, J, K)





#### 3 BHK + STAFF SUPER BUILT-UP AREA 2250 SQ. FT.

TOWER (L, M, N, O)







### PENT HOUSE LOWER FLOOR SUPER BUILT-UP AREA : 2836 SQ. FT. TOWER (I, J, K)



### PENT HOUSE UPPER FLOOR SUPER BUILT-UP AREA : 4285 SQ. FT. TOWER (L, O)





# DESIGNED TO GIVE YOU THE BEST OF LIFE



# A HAVEN OF TRANQUILLITY AND LUXURY







## AMENITIES

- GOLF PUTTING
- SWIMMING POOL
- CRICKET PRACTICE PITCH
- BASKETBALL COURT
- TENNIS COURT
- ELECTRONIC VEHICLE CHARGING STATIONS
- DEDICATED CAR WASHING SLOTS TO AVOID WATER LOGGING IN THE BASEMENT AND STILT AREAS.
- SHUTTLE SERVICE INSIDE THE COMPLEX.
- CYCLING CUM JOGGING TRACK
- OPEN SITTING GAZEBOS.
- 2 CAR PARKING SLOT WITH EVERY APARTMENT.
- SHOPS WITHIN THE PROJECT FOR DAILY N