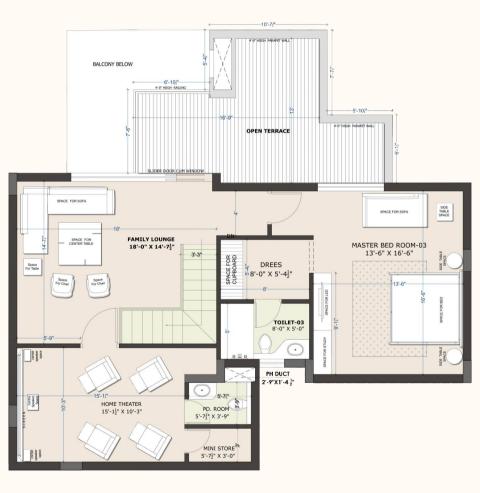

### PENT HOUSE LOWER FLOOR SUPER BUILT-UP AREA : 2836 SQ. FT. TOWER (I, J, K)

### PENT HOUSE UPPER FLOOR SUPER BUILT-UP AREA : 4285 SQ. FT. TOWER (L, O)