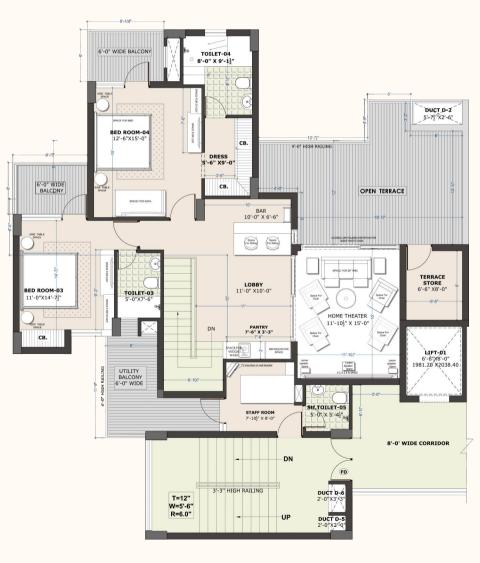

l 15 mins
- Metro / Best Price 4 mins
- Inox Cinemas 3 mins

#### Hospitals

- GMCH, Sector 32, Chandigarh 15 mins
- Alchemist, Panchkula 10 mins
- Fortis Mohali 15 mins
- Amcare 3 mins
- Mehar 2 mins

#### **Golf Course**

- Panchkula Golf Course 10 mins
- Chandi Mandir Golf 15 mins
- Chandigarh Golf 18 mins
- Golf Range 15 mins
- Devi Lal Sports Complex 8 mins





## LOCATION MAP

## SITE PLAN OVERVIEW



# FLOOR PLANS

### 2 BHK SUPER BUILT-UP AREA 1305 SQ. FT.

### TOWER (P, Q)





#### 3 BHK SUPER BUILT-UP AREA 1550 SQ. FT.

#### TOWER (I, J, K)





#### 3 BHK + STAFF SUPER BUILT-UP AREA 2250 SQ. FT.

TOWER (L, M, N, O)







### PENT HOUSE LOWER FLOOR SUPER BUILT-UP AREA : 2836 SQ. FT. TOWER (I, J, K)



### PENT HOUSE UPPER FLOOR SUPER BUILT-UP AREA : 4285 SQ. FT. TOWER (L, O)





# DESIGNED TO GIVE YOU THE BEST OF LIFE



# A HAVEN OF TRANQUILLITY AND LUXURY







## AMENITIES

- GOLF PUTTING
- SWIMMING POOL
- CRICKET PRACTICE PITCH
- BASKETBALL COURT
- TENNIS COURT
- ELECTRONIC VEHICLE CHARGING STATIONS
- DEDICATED CAR WASHING SLOTS TO AVOID WATER LOGGING IN THE BASEMENT AND STILT AREAS.
- SHUTTLE SERVICE INSIDE THE COMPLEX.
- CYCLING CUM JOGGING TRACK
- OPEN SITTING GAZEBOS.
- 2 CAR PARKING SLOT WITH EVERY APARTMENT.
- SHOPS WITHIN THE PROJECT FOR DAILY NEEDS.
- PODIUM CONCEPT GREEN AREAS.











Promoted by : **MALWA PROJECTS PVT. LTD.** PR 7, INTERNATIONAL AIRPORT ROAD, DISTT. MOHALI (PUNJAB)

Disclaimer : The layout plans in the brochure are placed best to the designing capabilities. However, the promoter is liable to make the apartment in accordance