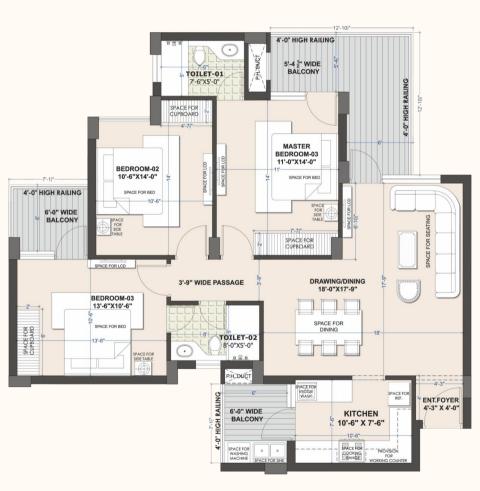

### IT / Industrial Area

- Panchkula Industrial Area 8 mins
- IT Park, Panchkula 10 mins
- Chandigarh IT Park 15 mins
- Chandigarh Industrial Area 12 mins

#### Malls & Multiplexes

- Paras Downtown 5 mins
- Cosmo Plaza 4 mins
- Elante Mall 15 mins
- Metro / Best Price 4 mins
- Inox Cinemas 3 mins

#### Hospitals

- GMCH, Sector 32, Chandigarh 15 mins
- Alchemist, Panchkula 10 mins
- Fortis Mohali 15 mins
- Amcare 3 mins
- Mehar 2 mins

#### **Golf Course**

- Panchkula Golf Course 10 mins
- Chandi Mandir Golf 15 mins
- Chandigarh Golf 18 mins
- Golf Range 15 mins
- Devi Lal Sports Complex 8 mins





## LOCATION MAP

## SITE PLAN OVERVIEW



# FLOOR PLANS

### 2 BHK SUPER BUILT-UP AREA 1305 SQ. FT.

### TOWER (P, Q)





#### 3 BHK SUPER BUILT-UP AREA 1550 SQ. FT.

#### TOWER (I, J, K)





#### 3 BHK + STAFF SUPER BUILT-UP AREA 2250 SQ. FT.

TOWER (L, M, N, O)







### PENT HOUSE LOWER FLOOR SUPER BUILT-UP AREA : 2836 SQ. FT. TOWER (I, J, K)



### PENT HOUSE UPPER FLOOR SUPER BUILT-UP AREA : 4285 SQ. FT. TOWER (L, O)





# DESIGNED TO GIVE YOU THE BEST OF LIFE



# A HAVEN OF TRANQUILLITY AND LUXURY







## AMENITIES

- GOLF PUTTING
- SWIMMING POOL
- CRICKET PRACTICE PITCH
- BASKETBALL COURT
- TENNIS COURT
- ELECTRONIC VEHICLE CHARGING STATIONS
- DEDICATED CAR WASHING SLOTS TO AVOID WATER LOGGING IN THE BASEMENT AND STILT AREAS.
- SHUTTLE SERVICE INSIDE THE COMPLEX.
- CYCLING CUM JOGGING TRACK
- OPEN SITTING GAZEBOS.
- 2 CAR PARKING SLOT WITH EVERY APARTMENT.
- SHOPS WITHIN THE PROJECT FOR DAILY NEEDS.
- PODIUM CONCEPT GREEN AREAS.











Promoted by : **MALWA