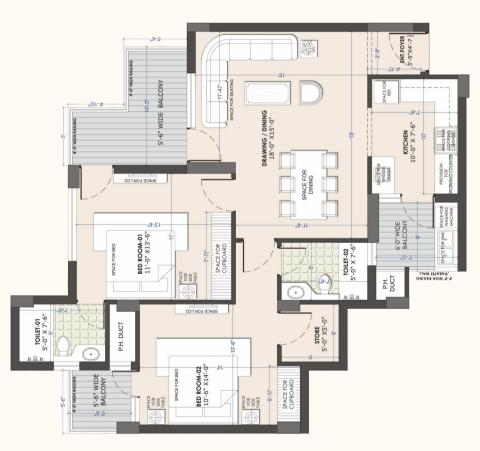

ion**

- Airport 7 mins
- Bus Stand 5 mins
- Railway Station 12 mins

#### IT / Industrial Area

- Panchkula Industrial Area 8 mins
- IT Park, Panchkula 10 mins
- Chandigarh IT Park 15 mins
- Chandigarh Industrial Area 12 mins

#### Malls & Multiplexes

- Paras Downtown 5 mins
- Cosmo Plaza 4 mins
- Elante Mall 15 mins
- Metro / Best Price 4 mins
- Inox Cinemas 3 mins

#### Hospitals

- GMCH, Sector 32, Chandigarh 15 mins
- Alchemist, Panchkula 10 mins
- Fortis Mohali 15 mins
- Amcare 3 mins
- Mehar 2 mins

#### **Golf Course**

- Panchkula Golf Course 10 mins
- Chandi Mandir Golf 15 mins
- Chandigarh Golf 18 mins
- Golf Range 15 mins
- Devi Lal Sports Complex 8 mins





## LOCATION MAP

## SITE PLAN OVERVIEW



# FLOOR PLANS

### 2 BHK SUPER BUILT-UP AREA 1305 SQ. FT.

### TOWER (P, Q)





#### 3 BHK SUPER BUILT-UP AREA 1550 SQ. FT.

#### TOWER (I, J, K)





#### 3 BHK + STAFF SUPER BUILT-UP AREA 2250 SQ. FT.

TOWER (L, M, N, O)







### PENT HOUSE LOWER FLOOR SUPER BUILT-UP AREA : 2836 SQ. FT. TOWER (I, J, K)



### PENT HOUSE UPPER FLOOR SUPER BUILT-UP AREA : 4285 SQ. FT. TOWER (L, O)





# DESIGNED TO GIVE YOU THE BEST OF LIFE



# A HAVEN OF TRANQUILLITY AND LUXURY







## AMENITIES

- GOLF PUTTING
- SWIMMING POOL
- CRICKET PRACTICE PITCH
- BASKETBALL COURT
- TENNIS COURT
- ELECTRONIC VEHICLE CHARGING STATIONS
- DEDICATED CAR WASHING SLOTS TO AVOID WATER LOGGING IN THE BASEMENT AND STILT AREAS.
- SHUTTLE SERVICE INSIDE THE COMPLEX.
- CYCLING CUM JOGGING TRACK
- OPEN SITTING GAZEBOS.
- 2 CAR PARKING SLOT WITH EVERY APARTMENT.
- SHOPS WITHIN THE PROJECT FOR DAILY