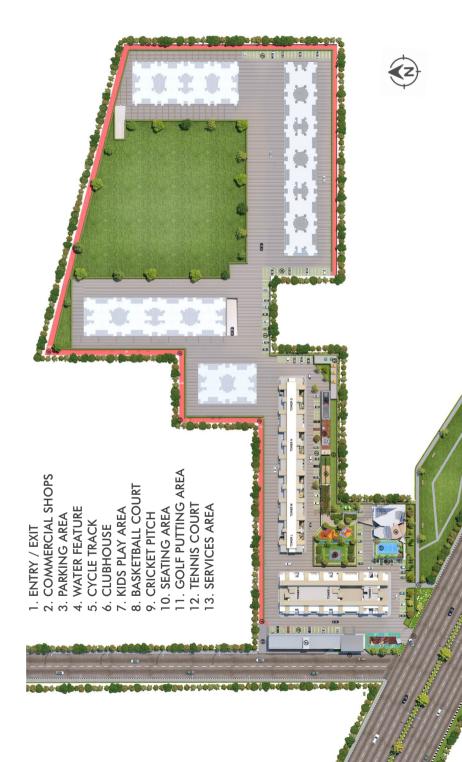

## SITE PLAN OVERVIEW

## AMENITIES

- GOLF PUTTING
- SWIMMING POOL
- CRICKET PRACTICE PITCH
- BASKETBALL COURT
- TENNIS COURT
- ELECTRONIC VEHICLE CHARGING STATIONS
- DEDICATED CAR WASHING SLOTS TO AVOID WATER LOGGING IN THE BASEMENT AND STILT AREAS.
- SHUTTLE SERVICE INSIDE THE COMPLEX.
- CYCLING CUM JOGGING TRACK
- OPEN SITTING GAZEBOS.
- 2 CAR PARKING SLOT WITH EVERY APARTMENT.
- SHOPS WITHIN THE PROJECT FOR DAILY NEEDS.
- PODIUM CONCEPT GREEN AREAS.