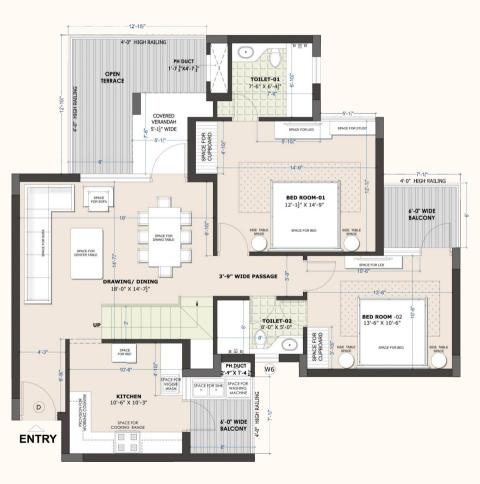

Malls & Multiplexes

- Paras Downtown 5 mins
- Cosmo Plaza 4 mins
- Elante Mall 15 mins
- Metro / Best Price 4 mins
- Inox Cinemas 3 mins

#### Hospitals

- GMCH, Sector 32, Chandigarh 15 mins
- Alchemist, Panchkula 10 mins
- Fortis Mohali 15 mins
- Amcare 3 mins
- Mehar 2 mins

#### **Golf Course**

- Panchkula Golf Course 10 mins
- Chandi Mandir Golf 15 mins
- Chandigarh Golf 18 mins
- Golf Range 15 mins
- Devi Lal Sports Complex 8 mins





## LOCATION MAP

## SITE PLAN OVERVIEW



# FLOOR PLANS

### 2 BHK SUPER BUILT-UP AREA 1305 SQ. FT.

### TOWER (P, Q)





#### 3 BHK SUPER BUILT-UP AREA 1550 SQ. FT.

#### TOWER (I, J, K)





#### 3 BHK + STAFF SUPER BUILT-UP AREA 2250 SQ. FT.

TOWER (L, M, N, O)







### PENT HOUSE LOWER FLOOR SUPER BUILT-UP AREA : 2836 SQ. FT. TOWER (I, J, K)



### PENT HOUSE UPPER FLOOR SUPER BUILT-UP AREA : 4285 SQ. FT. TOWER (L, O)





# DESIGNED TO GIVE YOU THE BEST OF LIFE



# A HAVEN OF TRANQUILLITY AND LUXURY







## AMENITIES

- GOLF PUTTING
- SWIMMING POOL
- CRICKET PRACTICE PITCH
- BASKETBALL COURT
- TENNIS COURT
- ELECTRONIC VEHICLE CHARGING STATIONS
- DEDICATED CAR WASHING SLOTS TO AVOID WATER LOGGING IN THE BASEMENT AND STILT AREAS.
- SHUTTLE SERVICE INSIDE THE COMPLEX.
- CYCLING CUM JOGGING TRACK
- OPEN SITTING GAZEBOS.
- 2 CAR PARKING SLOT WITH EVERY APARTMENT.
- SHOPS WITHIN THE PROJECT FOR DAILY NEEDS.
- PODIUM CONCEPT GREEN AREAS.











Promoted by : **MALWA PROJECTS PVT. LTD.** PR 7, INTERNATIONAL AIRPORT ROAD, DISTT. MOHALI (PUNJAB)

Disclaimer : The layout plans in the brochure are placed best to the designing capa