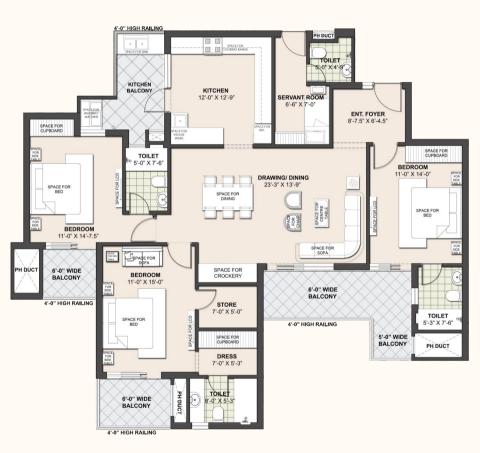

kula 10 mins
- Chandigarh IT Park 15 mins
- Chandigarh Industrial Area 12 mins

#### Malls & Multiplexes

- Paras Downtown 5 mins
- Cosmo Plaza 4 mins
- Elante Mall 15 mins
- Metro / Best Price 4 mins
- Inox Cinemas 3 mins

#### Hospitals

- GMCH, Sector 32, Chandigarh 15 mins
- Alchemist, Panchkula 10 mins
- Fortis Mohali 15 mins
- Amcare 3 mins
- Mehar 2 mins

#### **Golf Course**

- Panchkula Golf Course 10 mins
- Chandi Mandir Golf 15 mins
- Chandigarh Golf 18 mins
- Golf Range 15 mins
- Devi Lal Sports Complex 8 mins





## LOCATION MAP

## SITE PLAN OVERVIEW



# FLOOR PLANS

### 2 BHK SUPER BUILT-UP AREA 1305 SQ. FT.

### TOWER (P, Q)





#### 3 BHK SUPER BUILT-UP AREA 1550 SQ. FT.

#### TOWER (I, J, K)





#### 3 BHK + STAFF SUPER BUILT-UP AREA 2250 SQ. FT.

TOWER (L, M, N, O)







### PENT HOUSE LOWER FLOOR SUPER BUILT-UP AREA : 2836 SQ. FT. TOWER (I, J, K)



### PENT HOUSE UPPER FLOOR SUPER BUILT-UP AREA : 4285 SQ. FT. TOWER (L, O)





# DESIGNED TO GIVE YOU THE BEST OF LIFE



# A HAVEN OF TRANQUILLITY AND LUXURY







## AMENITIES

- GOLF PUTTING
- SWIMMING POOL
- CRICKET PRACTICE PITCH
- BASKETBALL COURT
- TENNIS COURT
- ELECTRONIC VEHICLE CHARGING STATIONS
- DEDICATED CAR WASHING SLOTS TO AVOID WATER LOGGING IN THE BASEMENT AND STILT AREAS.
- SHUTTLE SERVICE INSIDE THE COMPLEX.
- CYCLING CUM JOGGING TRACK
- OPEN SITTING GAZEBOS.
- 2 CAR PARKING SLOT WITH EVERY APARTMENT.
- SHOPS WITHIN THE PROJECT FOR DAILY NEEDS.
- PODIUM CONCEPT GREEN AREAS.











Promoted by : **MALWA PROJECTS PVT. LTD.** PR 7, INTERNATIONAL AIRPORT ROAD, DISTT. MOHALI (PUNJAB)