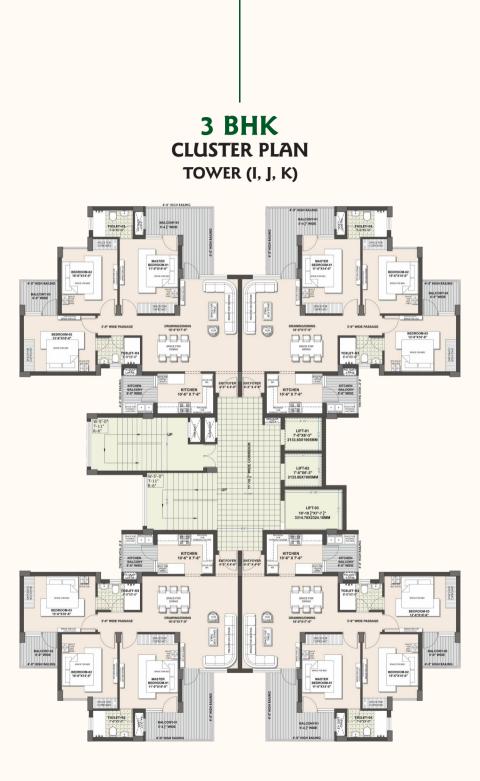

# IT / Industrial Area

- Panchkula Industrial Area 8 mins
- IT Park, Panchkula 10 mins
- Chandigarh IT Park 15 mins
- Chandigarh Industrial Area 12 mins

#### Malls & Multiplexes

- Paras Downtown 5 mins
- Cosmo Plaza 4 mins
- Elante Mall 15 mins
- Metro / Best Price 4 mins
- Inox Cinemas 3 mins

#### Hospitals

- GMCH, Sector 32, Chandigarh 15 mins
- Alchemist, Panchkula 10 mins
- Fortis Mohali 15 mins
- Amcare 3 mins
- Mehar 2 mins

#### **Golf Course**

- Panchkula Golf Course 10 mins
- Chandi Mandir Golf 15 mins
- Chandigarh Golf 18 mins
- Golf Range 15 mins
- Devi Lal Sports Complex 8 mins





## LOCATION MAP

## SITE PLAN OVERVIEW



# FLOOR PLANS

### 2 BHK SUPER BUILT-UP AREA 1305 SQ. FT.

### TOWER (P, Q)





#### 3 BHK SUPER BUILT-UP AREA 1550 SQ. FT.

#### TOWER (I, J, K)





#### 3 BHK + STAFF SUPER BUILT-UP AREA 2250 SQ. FT.

TOWER (L, M, N, O)







### PENT HOUSE LOWER FLOOR SUPER BUILT-UP AREA : 2836 SQ. FT. TOWER (I, J, K)



### PENT HOUSE UPPER FLOOR SUPER BUILT-UP AREA : 4285 SQ. FT. TOWER (L, O)





# DESIGNED TO GIVE YOU THE BEST OF LIFE



# A HAVEN OF TRANQUILLITY AND LUXURY







## AMENITIES

- GOLF PUTTING
- SWIMMING POOL
- CRICKET PRACTICE PITCH
- BASKETBALL COURT
- TENNIS COURT
- ELECTRONIC VEHICLE CHARGING STATIONS
- DEDICATED CAR WASHING SLOTS TO AVOID WATER LOGGING IN THE BASEMENT AND STILT AREAS.
- SHUTTLE SERVICE INSIDE THE COMPLEX.
- CYCLING CUM JOGGING TRACK
- OPEN SITTING GAZEBOS.
- 2 CAR PARKING SLOT WITH EVERY APARTMENT.
- SHOPS WITHIN THE PROJECT FOR DAILY NEEDS.
- PODIUM CONCEPT GREEN AREAS.











Promoted by : **MALWA PR