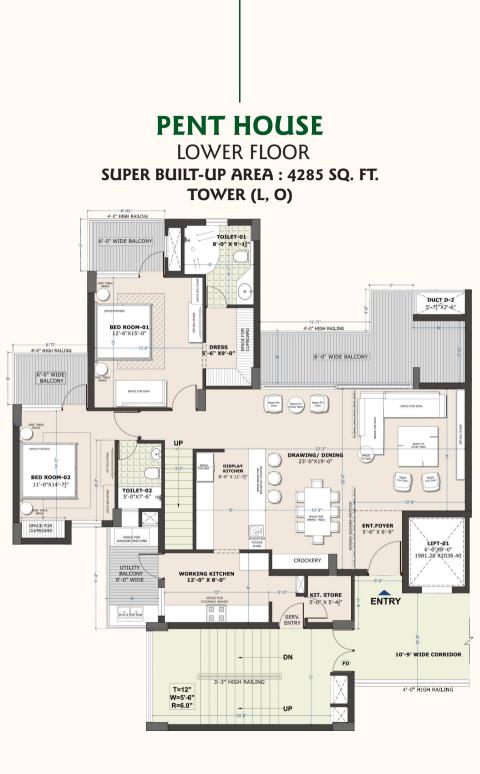

15 mins
- Metro / Best Price 4 mins
- Inox Cinemas 3 mins

#### Hospitals

- GMCH, Sector 32, Chandigarh 15 mins
- Alchemist, Panchkula 10 mins
- Fortis Mohali 15 mins
- Amcare 3 mins
- Mehar 2 mins

#### **Golf Course**

- Panchkula Golf Course 10 mins
- Chandi Mandir Golf 15 mins
- Chandigarh Golf 18 mins
- Golf Range 15 mins
- Devi Lal Sports Complex 8 mins





## LOCATION MAP

## SITE PLAN OVERVIEW



# FLOOR PLANS

### 2 BHK SUPER BUILT-UP AREA 1305 SQ. FT.

### TOWER (P, Q)





#### 3 BHK SUPER BUILT-UP AREA 1550 SQ. FT.

#### TOWER (I, J, K)





#### 3 BHK + STAFF SUPER BUILT-UP AREA 2250 SQ. FT.

TOWER (L, M, N, O)







### PENT HOUSE LOWER FLOOR SUPER BUILT-UP AREA : 2836 SQ. FT. TOWER (I, J, K)



### PENT HOUSE UPPER FLOOR SUPER BUILT-UP AREA : 4285 SQ. FT. TOWER (L, O)





# DESIGNED TO GIVE YOU THE BEST OF LIFE



# A HAVEN OF TRANQUILLITY AND LUXURY







## AMENITIES

- GOLF PUTTING
- SWIMMING POOL
- CRICKET PRACTICE PITCH
- BASKETBALL COURT
- TENNIS COURT
- ELECTRONIC VEHICLE CHARGING STATIONS
- DEDICATED CAR WASHING SLOTS TO AVOID WATER LOGGING IN THE BASEMENT AND STILT AREAS.
- SHUTTLE SERVICE INSIDE THE COMPLEX.
- CYCLING CUM JOGGING TRACK
- OPEN SITTING GAZEBOS.
- 2 CAR PARKING SLOT WITH EVERY APARTMENT.
- SHOPS WITHIN THE PROJECT FOR DAILY NEEDS.
- PODIUM CONCEPT GREEN AREAS.











Promoted by : **MALWA PROJECTS PVT. LTD.** PR 7, INTERNATIONAL AIRPORT ROAD, DISTT. MOHALI (PUNJAB)

Disclaimer : The layout plans in the brochure are placed best to the designing capabilities. However, the promoter is liable to make the apartment in accordance wi