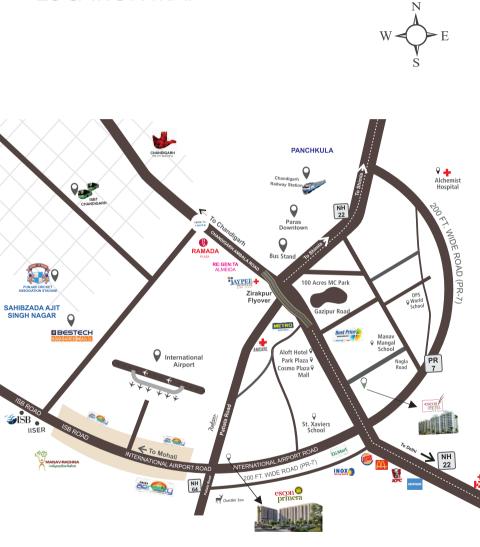

## LOCATION MAP

#### **Public Transportation**

- Airport 7 mins
- Bus Stand 5 mins
- Railway Station 12 mins

#### IT / Industrial Area

- Panchkula Industrial Area 8 mins
- IT Park, Panchkula 10 mins
- Chandigarh IT Park 15 mins
- Chandigarh Industrial Area 12 mins

#### Malls & Multiplexes

- Paras Downtown 5 mins
- Cosmo Plaza 4 mins
- Elante Mall 15 mins
- Metro / Best Price 4 mins
- Inox Cinemas 3 mins

#### Hospitals

- GMCH, Sector 32, Chandigarh 15 mins
- Alchemist, Panchkula 10 mins
- Fortis Mohali 15 mins
- Amcare 3 mins
- Mehar 2 mins

#### **Golf Course**

- Panchkula Golf Course 10 mins
- Chandi Mandir Golf 15 mins
- Chandigarh Golf 18 mins
- Golf Range 15 mins
- Devi Lal Sports Complex 8 mins