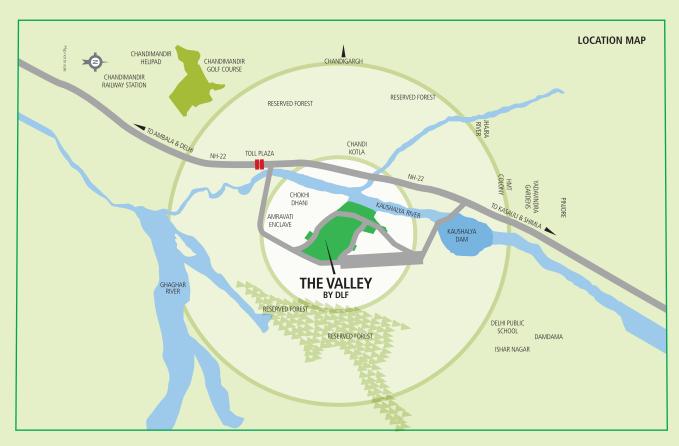

Plush suburban living welcomes you at The Valley. Everything that your family needs is within a short distance and easy reach to make your life comfortable.

## **Key Distances**

| Chandigarh Airport         | 22 kms |
|----------------------------|--------|
| Chandigarh Railway Station | 14 kms |
| Panchkula Bus Stand        | 09 kms |
| Pinjore Gardens            | 05 kms |
| DLF IT Park                | 12 kms |
| Punjab University          | 22 kms |
| PGI                        | 22 kms |
| Lawrence School, Sanawar   | 35 kms |
| Nada Sahib                 | 10 kms |
| DT Cinemas                 | 12 kms |

| Timber Trail                  | 15 kms   |
|-------------------------------|----------|
| Chandimandir Cantonment       | 10.8 kms |
| Army Canteen (CSD Canteen)    | 11.5 kms |
| APS Chandimandir              | 11.5 kms |
| Command Hospital              | 12 kms   |
| Army Golf Course              | 12 kms   |
| Khetrapal Officer's Institute | 12 kms   |
| Raina Stadium                 | 9.3 kms  |

## Where the heart is at home.

Minutes away from Chandigarh, The Valley offers vast vistas of lush greenery and serene environment. With considerable thought to natural living and leisure, The Valley in Panchkula integrates approximately 84 Hectares of life spaces into one-of-its-kind master-planned community. It is strategically located adjacent to NH5 with a reputed school within the premises.