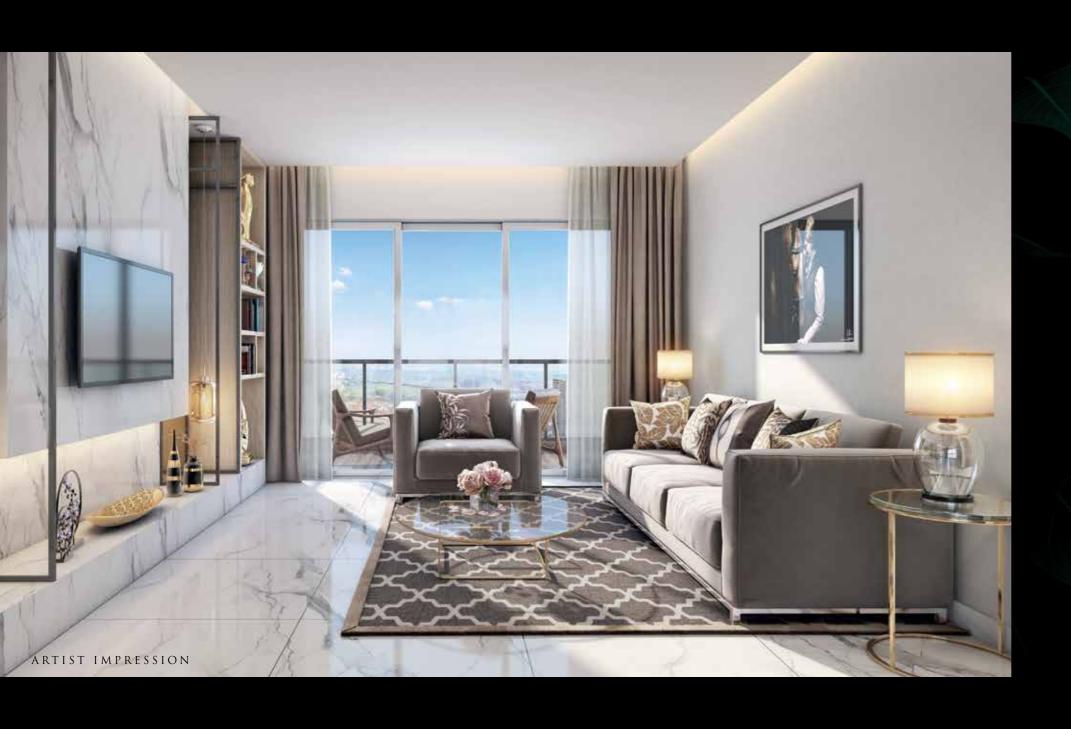

# WHAT PERFECTION REALLY LOOKS LIKE

Your living room is the heart of your home. A place where the family gets together, making memories that transcend its four walls.

We have created living spaces that make these memories even better. With cross ventilation for fresh air, double-glazed large glass windows for ample natural light, high ceilings and mesmerizing views all around you, these Vaastu compliant spaces will fill you up with positivity and a feeling of lasting comfort.