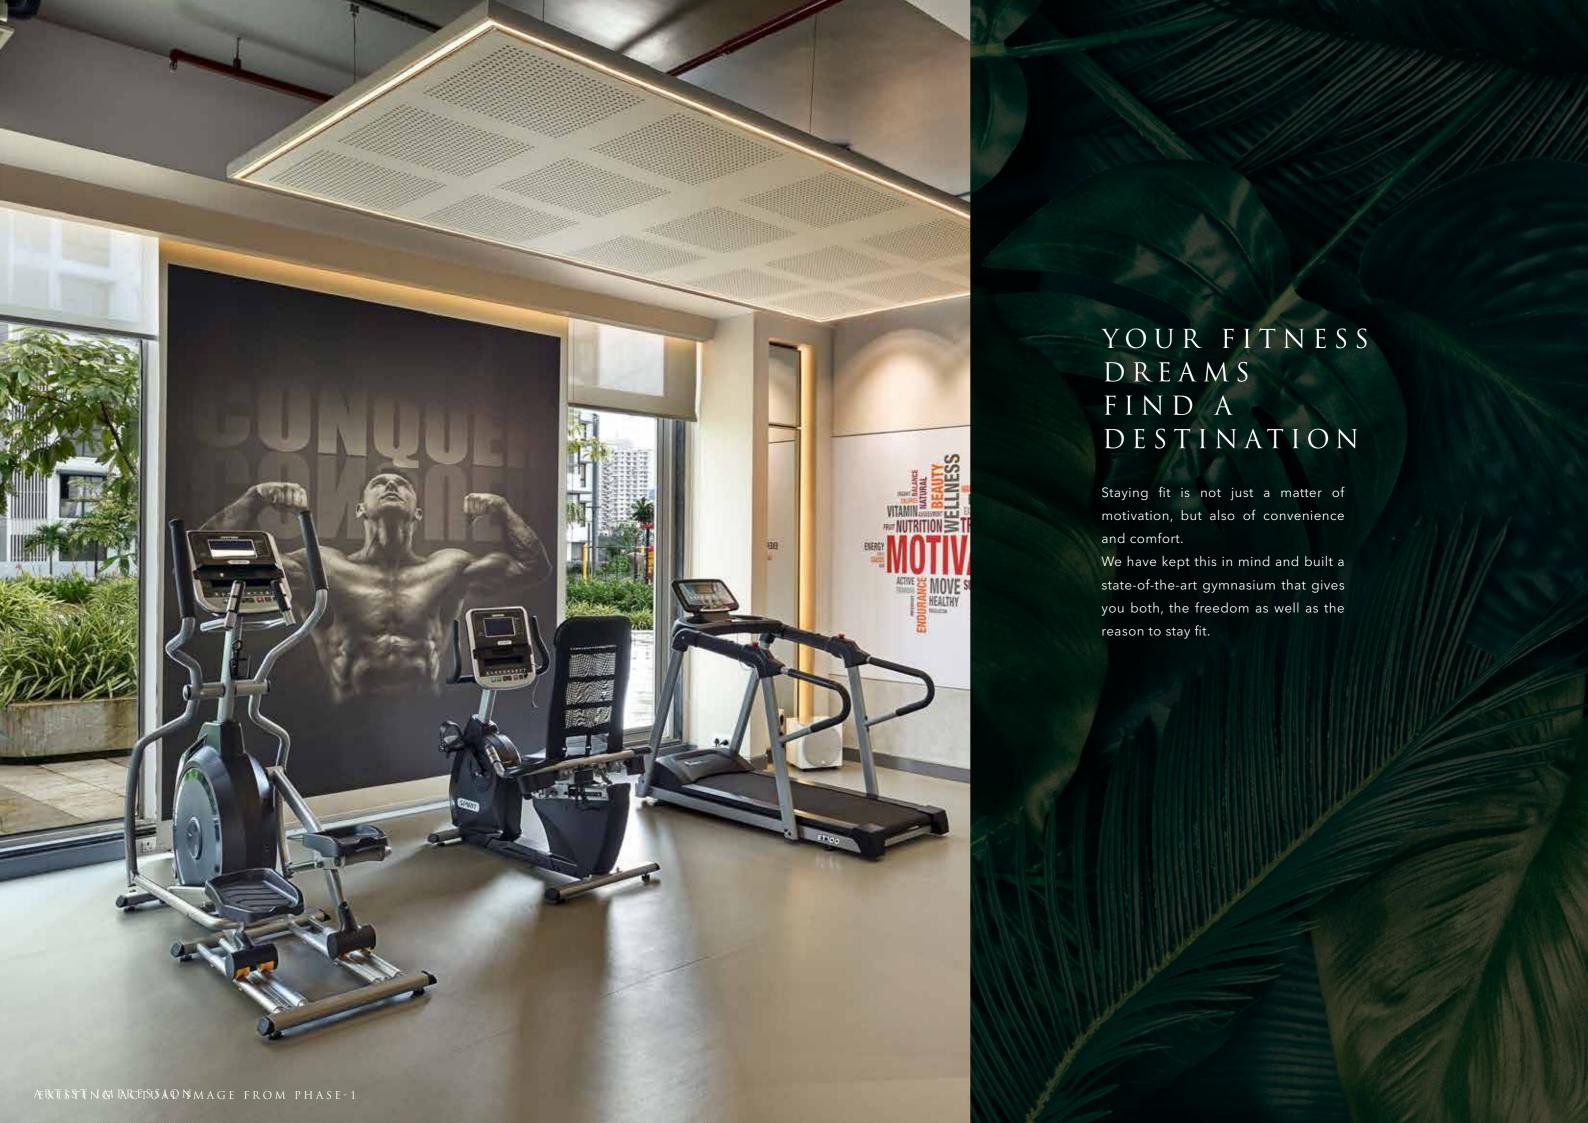

Club with Gym and Spa Room

Swimming Pool with Jacuzzi

Meditation Zone

Multipurpose Court

Kids' Activity Zone

Multipurpose Hall with Kitchen

Mini-theatre

Indoor Games Room