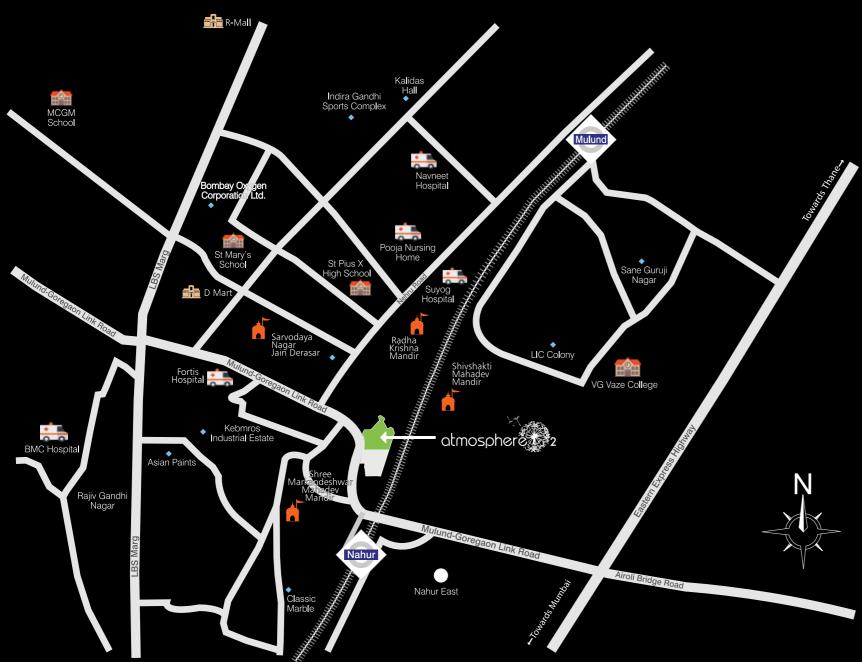

#### Connectivit

- Atmosphere O2 is located right at the start of Goregaon Mulund Link Road, on the Mulund side which connects it seamlessly to the Western Suburbs
- Nahur Railway Station is approx. 350 metres and Mulund Railway Station is approx. 2 kms
- LBS Marg is just 1.1 km away and seamlessly connects to the Eastern Suburbs
- The upcoming Metro Station is just 1.1 kms away which will connect Wadala and Thane
- Eastern Express Highway which is just 1.4 km away, enables seamless connectivity to Powai, BKC and Thane

#### Entertainment

D-Mart & R-Mall are in extremely close proximity. The boulevard right across the street houses some of the best cafes and restaurants

#### **Educational Institutes**

There are several reputed schooling options in the vicinity. Some of them are Bright School, St. Mary's School and St. Pius High School

#### Hospitals

There are various medical help options around. Amongst the well-known ones there is Fortis Hospital and Sanjeevani Hospital

#### **Zone for Ultimate Bliss**

Shree Markandeshwar Mahadev Mandir, Sarvodaya Nagar Jain Derasar, Radhakrishna Mandir and Shivshakti Mahadev Mandir within 10 mins walk