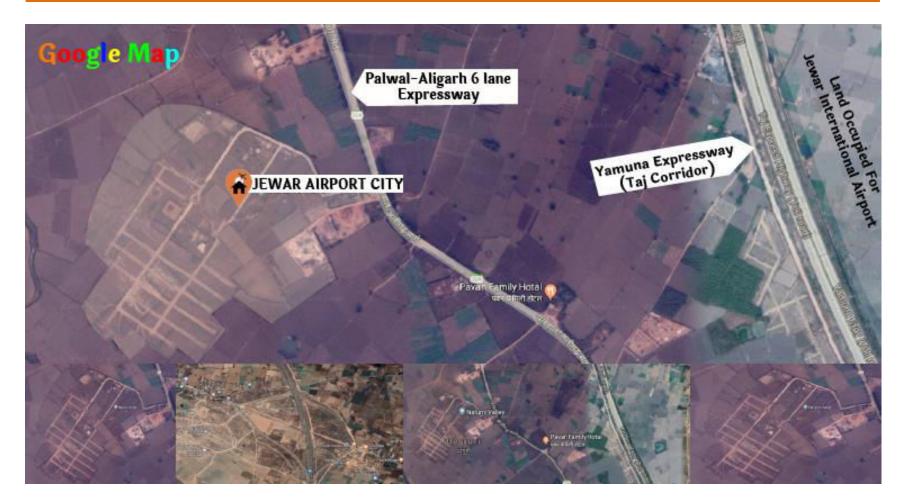

## WAY TO REACH

**Proposed Metro Station International Cricket** 

(Jewar) -10 Minutes Stadium -12 Minutes

Noida International Airport

F1 Buddh International Circuit -15 Minutes Galgotias Universities -18 Minutes Patanjali Food & Herbal Park -15 Minutes

### JEWAR AIRPORT CITY Location Advantages

Ma Laxmi

### Gautam Buddh University - 20 Minutes

Vrindavan - 45 Minutes

### Jaypee Hospital (Noida) - 35 Minutes

Yamuna ExpressWay - 5 Minutes

देश का सबसे बड़ा एयरपोर्ट धरातल पर उतरने को तैयार