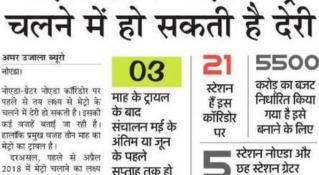

रखा गया था। इससे पहले टायल के लिए दिसंबर के मध्य में चीन से चार कोच की टेन भी आ गई। अगर दिसंबर के अंतिम सप्ताह में टायल शरू हो जाता तो मार्च तक यह पूरा हो जाता। नियम के मताबिक किसी भी मेटो को

5500 करोड का बजट स्टेशन निर्धारित किया हैं इस गया है इसे कॉरिडोर बनाने के लिए पर 🔳 स्टेशन नोएडा और छह स्टेशन ग्रेटर नोएडा में होंगे सकता है

#### दिसंबर 2018 तक सेक्टर-62 पहुंचने का लक्ष्य

डीएमआरसी की ब्ल लाइन फिलहाल सिटी सेंटर तक आती है। लेकिन इसका विस्तार करते हुए इसे सेक्टर-62 के नोएडा इलेक्टॉनिक सिटी मेटो स्टेशन तक लाने की योजना है। इसका लक्ष्य दिसंबर 2018 तय