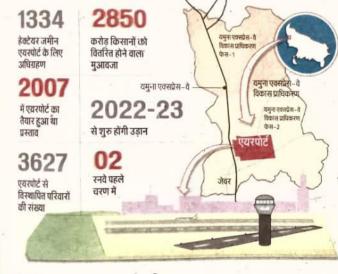

#### जेवर बांगर गांव के पास बसेंगे विस्थापित परिवार

जेवर एयरपोर्ट के लिए रोही. दयानलपुर व किशोरपुर के 3627 परिवारों का विस्थापन होगा। इन परिवार को जेवर नगर पंचायत के करीब आधा किमी दर जेवर बागर में बसाया जाएगा । यहां

जागरण संवाददाता. ग्रेटर नोएडा : जेवर इंटरनेशनल एयरपोर्ट धरातल पर उतरने को तैयार है। इसके साथ गौतमबद्ध नगर व आसपास के इलाके की तस्वीर बदलने जा रही है। प्रदेश कैबिनेट से मंगलवार को एयरपोर्ट की बिड जारी करने की अनमति प्रदान कर दी है। पांच हेक्टेयर क्षेत्रफल व आठ रनवे के साथ जेवर एयरपोर्ट देश का सबसे बडा एयरपोर्ट होगा। हालांकि पहले फेज में दो रनवे का ही निर्माण होगा। 2022-23 से एयरपोर्ट से हवाई सेवाओं की शरुआत का लक्ष्य हैं।

#### छह गांव की जमीन का हो रहा है अधिग्रहण जेवर एयरपोर्ट के पहले चरण के लिए

पनग्रहण हो रहा है। जिला प्रशासन रोही, पारोही, दयानतपुर, किशोरपुर, करीब दो सौ करोड़ रुपये मुआवजा रन्हेरा, बनबारीवास गांव की 1334 वितरित कर चुका है। वहीं ग्रामीण नए भूमि अधिग्रहण कानून के तहत सर्किल रेट का चार गुना मुआवजा मांग रहे थे।

1500 करोड रुपये खर्च होंगे।

शुरुआत

दो रनवे से होगी एयरपोर्ट की जेवर एयरपोर्ट पर आठ रनवे होंगे। यह देश का सबसे बडा एयरपोर्ट होगा। एयरपोर्ट की शरुआत दो रनवे से होगी। यात्रियों की संख्या बढने के साथ जेवर एयरपोर्ट पर रनवे की संख्या बढाई जाएगी। शुरुआत में एक करोड बीस लाख सालाना यात्री जेवर एयरपोर्ट से हवाई सेवाओं का उपयोग करेंगे। प्रदेश सरकार ने एयरपोर्ट के लिए नोएडा इंटरनेशनल एयरपोर्ट कंपनी लिमिटेड (निआल) का गठन किया है। इस कंपनी में प्रदेश सरकार व नोएडा प्राधिकरण ३७ .५-३७ .५ फीसद व ग्रेटर नोएडा और यमुना प्राधिकरण 12.5-12.5 फीसद के हिस्सेदार है। जमीन अधिग्रहण के लिए तीनों पाधिकरण व प्रदेश सरकार ने 2850 करोड रुपये जटाए है। पनर्वास पर