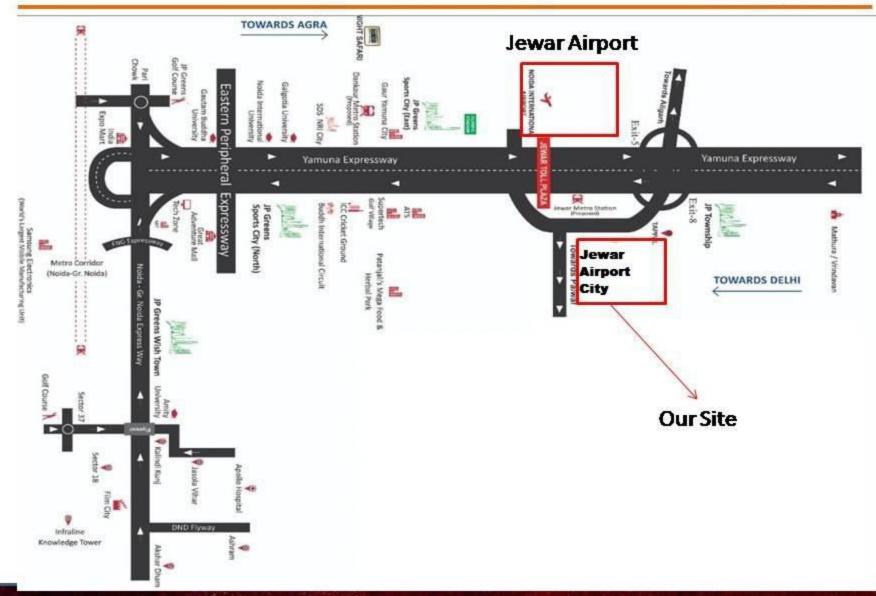

## WAY TO REACH

**Proposed Metro Station International Cricket** 

(Jewar) -10 Minutes Stadium -12 Minutes

Noida International Airport

F1 Buddh International Circuit -15 Minutes Galgotias Universities -18 Minutes Patanjali Food & Herbal Park -15 Minutes

### JEWAR AIRPORT CITY Location Advantages

Ma Laxmi

### Gautam Buddh University - 20 Minutes

Vrindavan - 45 Minutes

### Jaypee Hospital (Noida) - 35 Minutes

Yamuna ExpressWay - 5 Minutes

देश का सबसे बड़ा एयरपोर्ट धरातल पर उतरने को तैयार