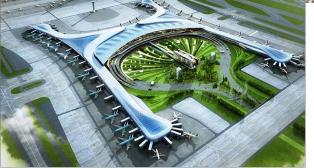

जागरण संवाददाता. ग्रेटर नोएडा : जेवर इंटरनेशनल एयरपोर्ट धरातल पर उतरने को तैयार है। इसके साथ गौतमबद्ध नगर व आसपास के इलाके की तस्वीर बदलने जा रही है। प्रदेश कैबिनेट से मंगलवार को एयरपोर्ट की बिड जारी करने की अनमति प्रदान कर दी है। पांच हेक्टेयर क्षेत्रफल व आठ रनवे के साथ जेवर एयरपोर्ट देश का सबसे बडा एयरपोर्ट होगा। हालांकि पहले फेज में दो रनवे का ही निर्माण होगा। 2022-23 से एयरपोर्ट से हवाई सेवाओं की शरुआत का लक्ष्य हैं।

1500 करोड रुपये खर्च होंगे।

शुरुआत

दो रनवे से होगी एयरपोर्ट की जेवर एयरपोर्ट पर आठ रनवे होंगे। यह देश का सबसे बडा एयरपोर्ट होगा। एयरपोर्ट की शरुआत दो रनवे से होगी। यात्रियों की संख्या बढने के साथ जेवर एयरपोर्ट पर रनवे की संख्या बढाई जाएगी। शुरुआत में एक करोड बीस लाख सालाना यात्री जेवर एयरपोर्ट से हवाई सेवाओं का उपयोग करेंगे। प्रदेश सरकार ने एयरपोर्ट के लिए नोएडा इंटरनेशनल एयरपोर्ट कंपनी लिमिटेड (निआल) का गठन किया है। इस कंपनी में प्रदेश सरकार व नोएडा प्राधिकरण ३७ .५-३७ .५ फीसद व ग्रेटर नोएडा और यमुना प्राधिकरण 12.5-12.5 फीसद के हिस्सेदार है। जमीन अधिग्रहण के लिए तीनों पाधिकरण व प्रदेश सरकार ने 2850 करोड रुपये जटाए है। पनर्वास पर