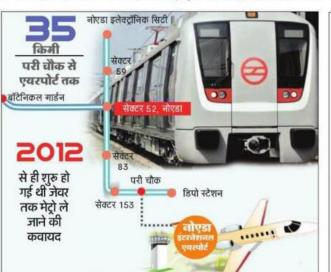

दिल्ली-एनसीआर को करीब लाएगा जेवर एयरपोर्ट

जेवर एयरपोर्ट दिल्ली एनसीआर

को भी करीब लाएगा। एयरपोर्ट

की कनेविटविटी के लिए मेटो की

डीपीआर तैयार हो चुकी है । 2025

एयरपोर्ट तक करीब 35 किमी लंबे

मेटो टैक का निर्माण होगा। इस

पर 5708 करोड रुपये खर्च का

मेट्रों रूट पर 25 स्टेशन होंगे।

यात्री मिलने का अनुमान लगाया

अनुमान है। एयरपोर्ट टर्मिनल तक

पहले दिन से मेटो को 82242 करोड

तक एयरपोर्ट मैटो दौडने लगेगी।

ग्रेटर नोएडा नॉलेज पार्क दो से

#### अमर उजाला ब्युरो

र्गटर नोएडा।

प्रस्तावित नोएडा इंटरनेशनल एयरपोर्ट के चलते परी चौक से जेवर तक मेटो की फिजिबिलिटी पर सहमति बन गई है। आगामी 15 जनवरी के आसपास प्रस्तावित बोर्ड बैठक में महर लगने के आसार हैं।

दरअसल, जेवर तक मेटो ले जाने की कवायद 2012 से ही शरू हो गई थी। 2015 में परी चौक से एक्सप्रेसवे के समानांतर जेवर तक मेटो की फिजिबिलिटी रिपोर्ट तैयार कराई गई. लेकिन बसावट न होने के कारण फिजिबिलिटी तय नहीं हई, जिससे इसे ठंडे बस्ते में डाल दिया गया। 2017 में जेवर एयरपोर्ट को मंजूरी मिलने के कारण फिर से मेटो चलाने का फैसला लिया गया। नोएडा से ग्रेटर नोएडा तक मेटो परी चौक से गुजर रही है।

यमना प्राधिकरण परी चौक से जेवर तक करीब 35 किलोमीटर लंबा रूट बनाना चाह रहा है, जिससे कि एयरपोर्ट तक यात्रियों को पहुंचने में आसानी हो। इस रूट की फिजिबिलिटी तय करने के लिए ओएसडी शैलेंद भाटिया की

ग्रेनो वेस्ट मेटो : डीपीआर तैयार, हरी झंडी का इंतजार