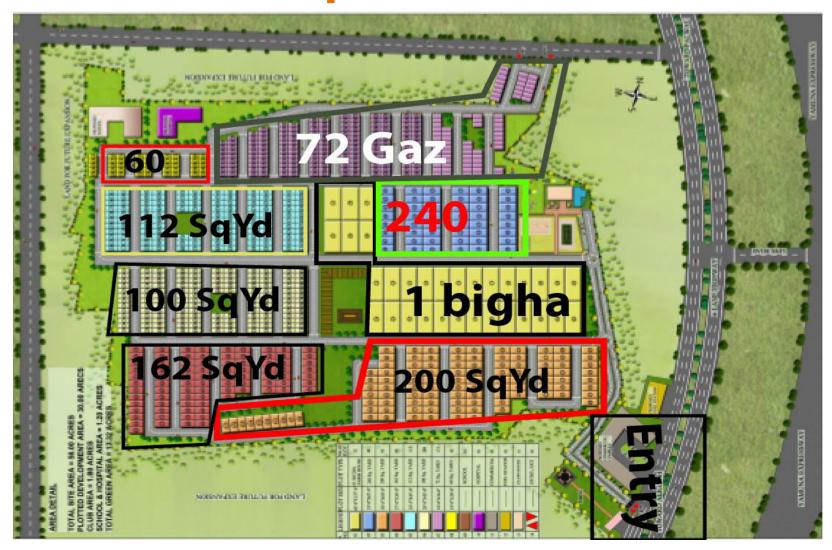

और 14 किलोमीटर अंडरग्राउंड होगा। इसमें से 14 किलोमीटर एलिवेटेड और 1 किलोमीटर अंडरग्राउंड बनाना होगा। इसमें 2540 करोड़ रुपये खर्च होंगे।

### 💊 प्रस्तावित सड़क मार्ग

 अरबन एक्सटेंशन रोड – 2 से यमुना एक्सप्रेस वे से जोड़ा जाएगा। अनुमानित खर्च – ₹ 3740 करोड़ रूट 82 किलोमीटर  अणुव्रत मार्ग और एमबी रोड से यमुना एक्सप्रेस वे को जोड़ा जाए। अनुमानित खर्च – ₹ 5445 करोड़ रूट – 78.5 किलोमीटर

आईजीआ

REFERENCE

नोएडा दिल्ली गेएडा फरीदाबाद यम्ना ४-२

हापड

Urda

मिवानी

गरगाम

गाजियाबाट

जेवर ऍयरपो

2023 में जेवर एवरपोर्ट से उड़ानें शुरू होगी। सालाना 50 लाख यात्रियों से शुरुआत होगी।



## **\***Boundary facility.

**Wide and Rugged Roads, Lights and Trees on both side of roads.** 

## Community Center, School, Temple, Hospital, Park.

Public Utility (Clubhouse, Swimming pool, and Tennis Court).









## **Rates List**

| Plot Size    | Dimension | Price     |
|--------------|-----------|-----------|
| 72           | 18x36     | 6,48,000  |
| 100          | 20x45     | 9,00,000  |
| 112          | 22x45     | 10,08,000 |
| 162          | 27x54     | 14,58,000 |
| 200          | 30x60     | 18,00,000 |
| 240          | 33x65     | 21,60,000 |
| 1 Bigha(918) | 60x137    | 82,62,000 |





### Corner Plot PLC- Rs 500

Park Facing PLC- Rs. 500



| ΡΑΥΜΕΝΤΡΙΑΝ                                                                             |                         |                                 |  |  |
|-----------------------------------------------------------------------------------------|-------------------------|---------------------------------|--|--|
| A- Down Payment Plan {45 Day