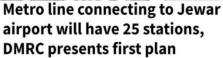

दिल्ली-एनसीआर को करीब लाएगा जेवर एयरपोर्ट

जेवर एयरपोर्ट दिल्ली एनसीआर

को भी करीब लाएगा। एयरपोर्ट

की कनेविटविटी के लिए मेटो की

डीपीआर तैयार हो चुकी है । 2025

एयरपोर्ट तक करीब 35 किमी लंबे

मेटो टैक का निर्माण होगा। इस

पर 5708 करोड रुपये खर्च का

मेट्रों रूट पर 25 स्टेशन होंगे।

यात्री मिलने का अनुमान लगाया

अनुमान है। एयरपोर्ट टर्मिनल तक

पहले दिन से मेटो को 82242 करोड

तक एयरपोर्ट मैटो दौडने लगेगी।

ग्रेटर नोएडा नॉलेज पार्क दो से

#### ग्रेटर नोएडा।

नोएडा एयरपोर्ट की उडान 2022-23 में आठ करोड़ सालाना यात्रियों से शुरू होगी। 2050 तक करीब 20 करोड यात्री हो जाएंगे, जबकि

Updated May 09, 2019 | 13:27 IST | ET Now Digital

The entire metro corridor will be 35.64km long of which 32.27km will be elevated and the remaining will be underground near the upcoming airport.