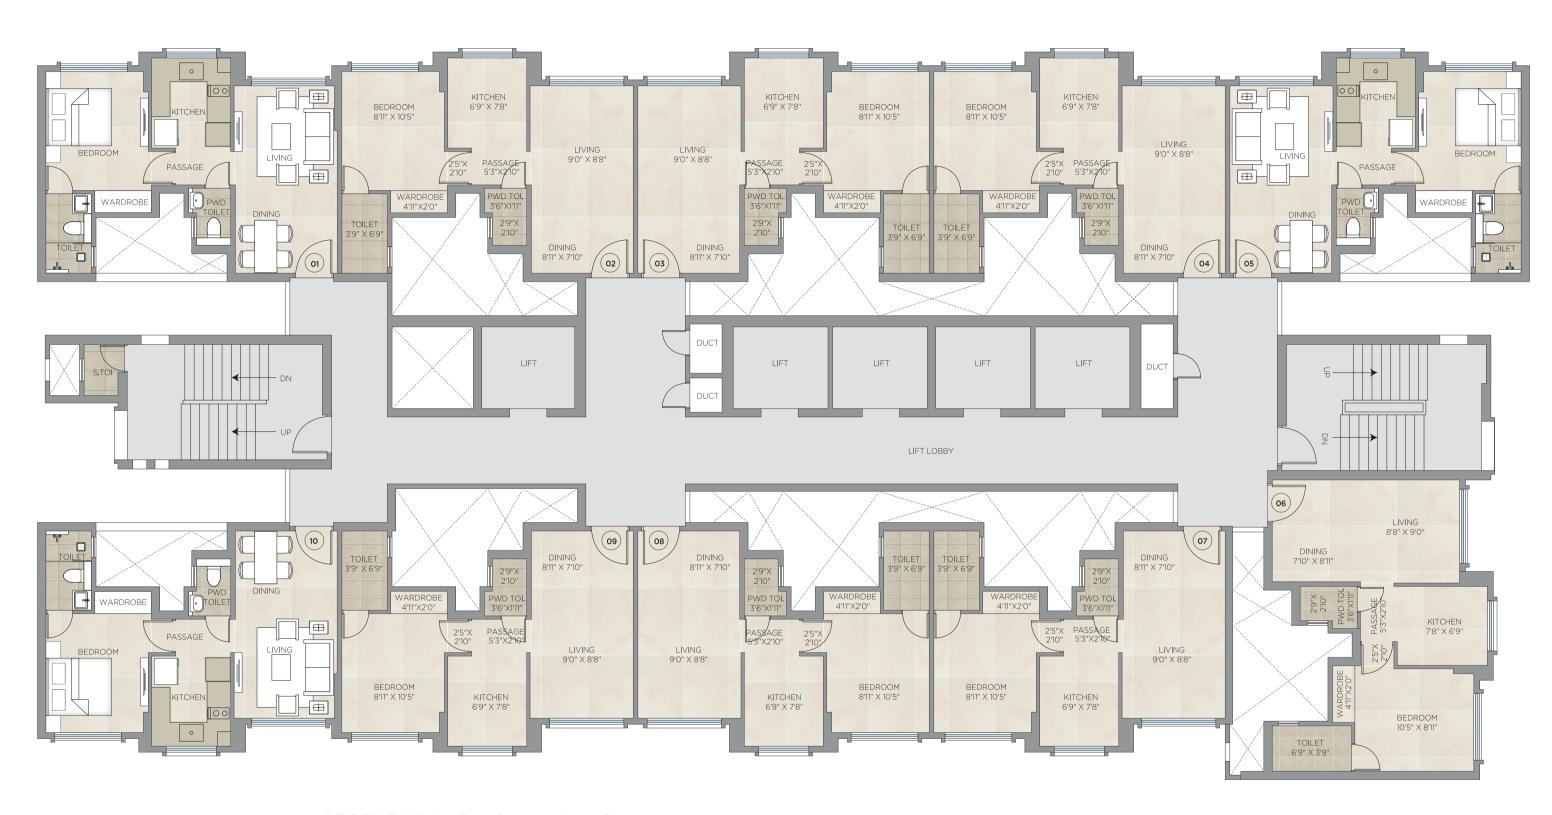

REGENT HILL - D Carpet Area Statement

| Flat Type | Flat Nos.               | As Per RERA  |               |
|-----------|-------------------------|--------------|---------------|
|           |                         | (in Sq. Ft.) | (in Sq. Mtr.) |
| 1 BHK     | 2, 3, 4, 5, 6, 7, 8 & 9 | 379          | 35.25         |
| 1 BHK     | 1 & 10                  | 378          | 35.16         |

- All internal dimensions for carpet area are from unfinished wall surfaces.
- Minor variations up to (+/-) 3% in actual carpet areas may occur on account of site conditions/columns/finishes etc.
- In toilets, the carpet areas are inclusive of ledge walls (if any).
- Conversion: 1 Sq. Mtr. = 10.764 Sq. Ft.