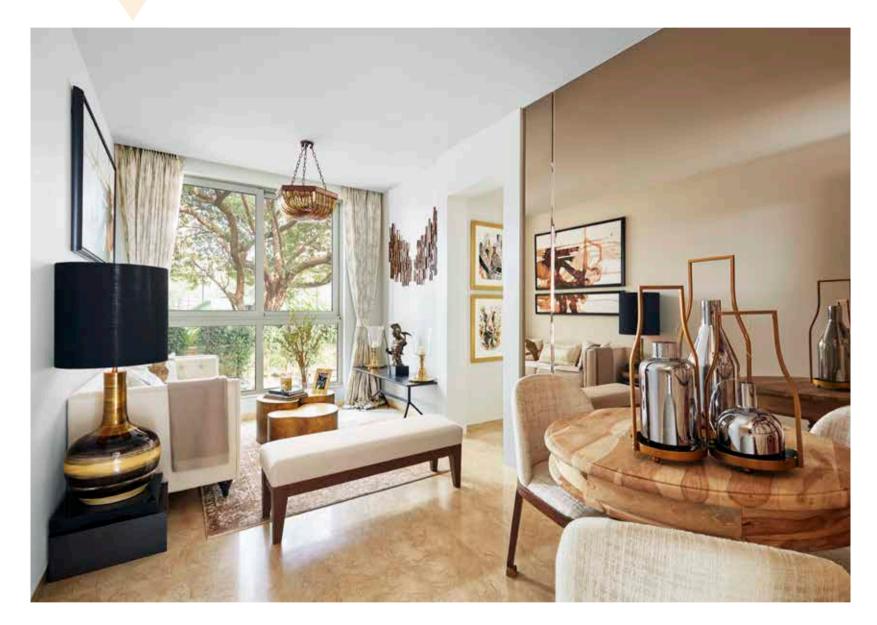

## INTERIORS THAT ARE CUSTOMIZED TO MATCH THE FONDNESS OF FIERCE AMBITIONS

#### Apartment Features

- Air conditioned living, dining and bedroom with split units
- Large format tiles in living, dining and bedroom
- Aluminium double glazed windows
- Designer tiles in toilets & kitchen
- Thoughtfully designed toilets with bathroom fittings
- Vanity unit below wash basin counters
- Superior quality geyser, exhaust fan and water purifiers
- Modular electrical switches
- Meticulously planned electrical layout by interior designer
- High-quality non-corrosive plumbing
- False ceiling with lights at select locations

- Sheer curtain with two tracks provided in living, dining & bedroom
- Wallpaper provided on one wall in bedroom and living room
- Main entrance door with veneer finish
- Modular kitchen cabinets with immaculate kitchen platform and sink along with white goods -
- Hob & Hood
- Refrigerator
- Washing machine cum dryer
- Microwave oven