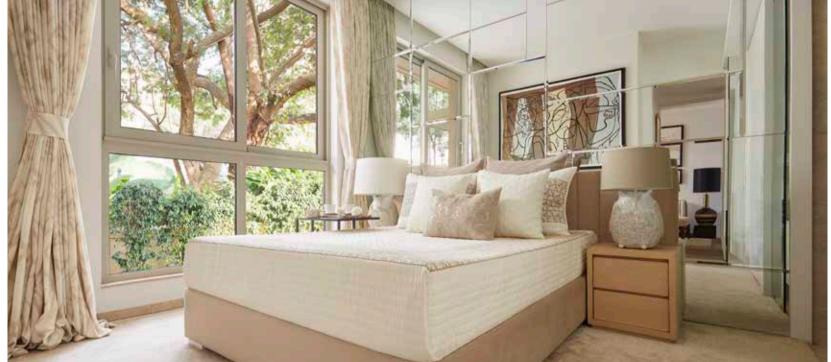

## INTERIORS THAT ARE CUSTOMIZED TO MATCH THE FONDNESS OF FIERCE AMBITIONS

#### Apartment Features

- Air conditioned living, dining and bedroom with split units
- Large format tiles in living, dining and bedroom
- Aluminium double glazed windows
- Designer tiles in toilets & kitchen
- Thoughtfully designed toilets with bathroom fittings
- Vanity unit below wash basin counters
- Superior quality geyser, exhaust fan and water purifiers
- Modular electrical switches
- Meticulously planned electrical layout by interior designer
- High-quality non-corrosive plumbing
- False ceiling with lights at select locations

- Sheer curtain with two tracks provided in living, dining & bedroom
- Wallpaper provided on one wall in bedroom and living room
- Main entrance door with veneer finish
- Modular kitchen cabinets with immaculate kitchen platform and sink along with white goods -
- Hob & Hood
- Refrigerator
- Washing machine cum dryer
- Microwave oven