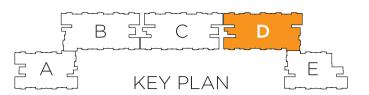

REGENT HILL - D Carpet Area Statement

| Flat Type | Flat Nos.               | As Per RERA  |               |
|-----------|-------------------------|--------------|---------------|
|           |                         | (in Sq. Ft.) | (in Sq. Mtr.) |
| 1 BHK     | 2, 3, 4, 5, 6, 7, 8 & 9 | 379          | 35.25         |
| 1 BHK     | 1 & 10                  | 378          | 35.16         |

- All internal dimensions for carpet area are from unfinished wall surfaces.
- Minor variations up to (+/-) 3% in actual carpet areas may occur on account of site conditions/columns/finishes etc.
- In toilets, the carpet areas are inclusive of ledge walls (if any).
- Conversion: 1 Sq. Mtr. = 10.764 Sq. Ft.