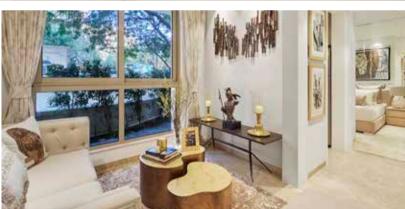

## INTERIORS THAT ARE CUSTOMIZED TO MATCH THE FONDNESS OF FIERCE AMBITIONS

#### Apartment Features

- Air conditioned living, dining and bedroom with split units
- Large format tiles in living, dining and bedroom
- Aluminium double glazed windows
- Designer tiles in toilets & kitchen
- Thoughtfully designed toilets with bathroom fittings
- Vanity unit below wash basin counters
- Superior quality geyser, exhaust fan and water purifiers
- Modular electrical switches
- Meticulously planned electrical layout by interior designer
- High-quality non-corrosive plumbing
- False ceiling with lights at select locations

- Sheer curtain with two tracks provided in living, dining & bedroom
- Wallpaper provided on one wall in bedroom and living room
- Main entrance door with veneer finish
- Modular kitchen cabinets with immaculate kitchen platform and sink along with white goods -
- Hob & Hood
- Refrigerator
- Washing machine cum dryer
- Microwave oven