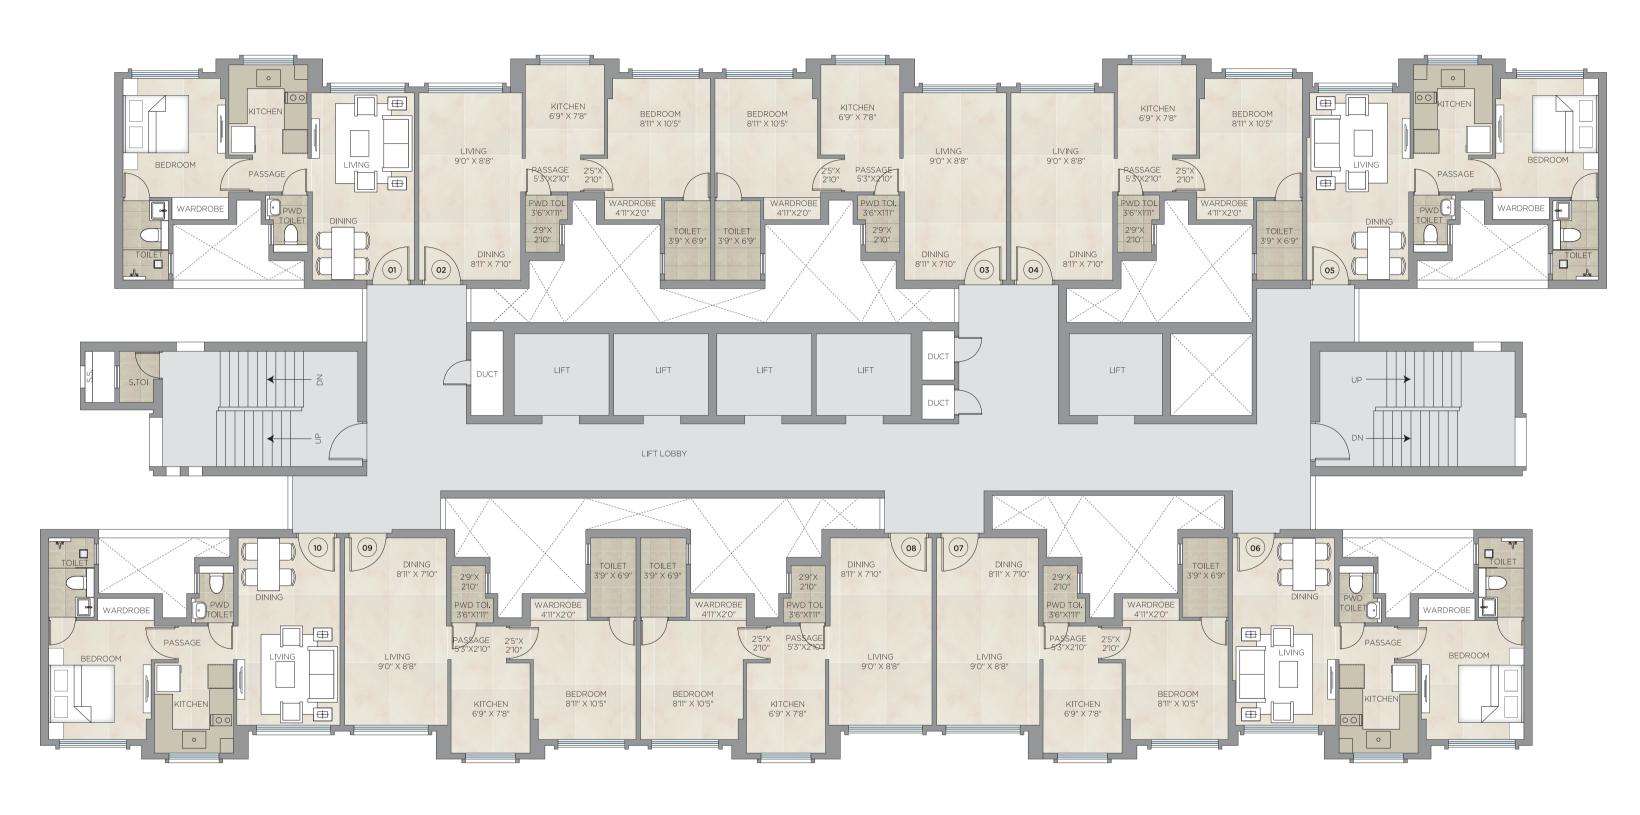

Actual images of Hiranandani Gardens, Powai.

Actual images of Hiranandani Gardens, Powai.

REGENT HILL - C Carpet Area Statement

| Flat Type | Flat Nos.                | As Per RERA  |               |
|-----------|--------------------------|--------------|---------------|
|           |                          | (in Sq. Ft.) | (in Sq. Mtr.) |
| 1 BHK     | 1, 2, 3, 4, 7, 8, 9 & 10 | 379          | 35.25         |
| 1 BHK     | 5 & 6                    | 378          | 35.16         |

- All internal dimensions for carpet area are from unfinished wall surfaces.
- Minor variations up to (+/-) 3% in actual carpet areas may occur on account of site conditions/columns/finishes etc.
- In toilets, the carpet areas are inclusive of ledge walls (if any).
- Conversion: 1 Sq. Mtr. = 10.764 Sq. Ft.