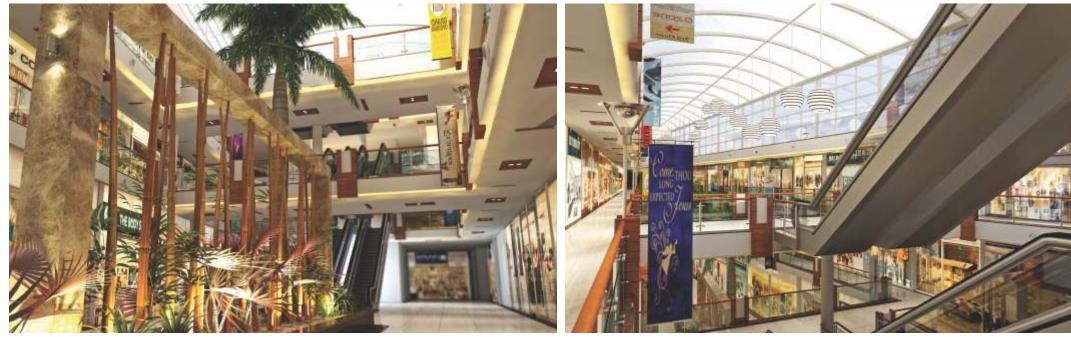

Located beside Mittal Enclave, the highest quality residential colony of Katni city, Mittal Mall is the city's first Mall of its type. Approachable from NH-7 (Now Major District Road) and 12M wide side road the building is more than 400ft long. With 1,80,000 sq.ft. of total builtup area, the project comprising of 3-screen multiplex, food court, dedicated hyper markets and Multi Brand Stores, with provision for roof top restaurant, is the biggest in city.

The project is endowed with modern amenities including, 3 service-cores, 3 lifts, 6 escalators, individual electricity connection to shops, DG Backup, 24x7 water supply, fire fighting, CCTV Security systems and a dedicated management team. Two basements are dedicated for parking with provision of ramps and lifts having capacity of approx. 80 Equivalent Car Spaces.