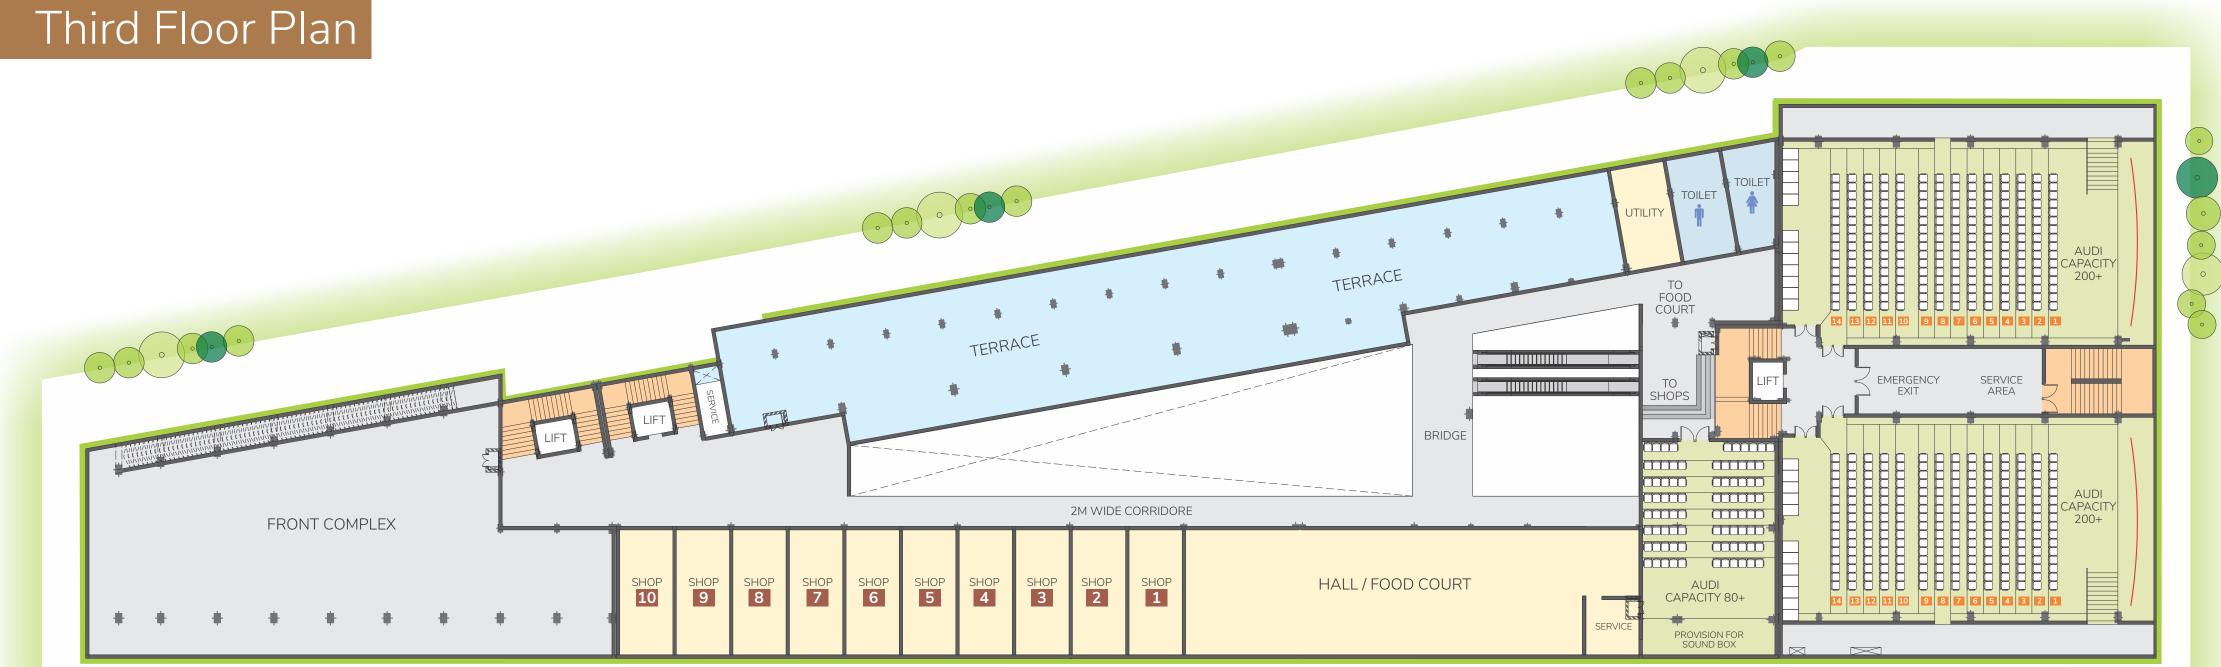

Located beside Mittal Enclave, the highest quality residential colony of Katni city, Mittal Mall is the city's first Mall of its type. Approachable from NH-7 (Now Major District Road) and 12M wide side road the building is more than 400ft long. With 1,80,000 sq.ft. of total builtup area, the project comprising of 3-screen multiplex, food court, dedicated hyper markets and Multi Brand Stores, with provision for roof top restaurant, is the biggest in city.

The project is endowed with modern amenities including, 3 service-cores, 3 lifts, 6 escalators, individual electricity connection to shops, DG Backup, 24x7 water supply, fire fighting, CCTV Security systems and a dedicated management team. Two basements are dedicated for parking with provision of ramps and lifts having capacity of approx. 80 Equivalent Car Spaces.