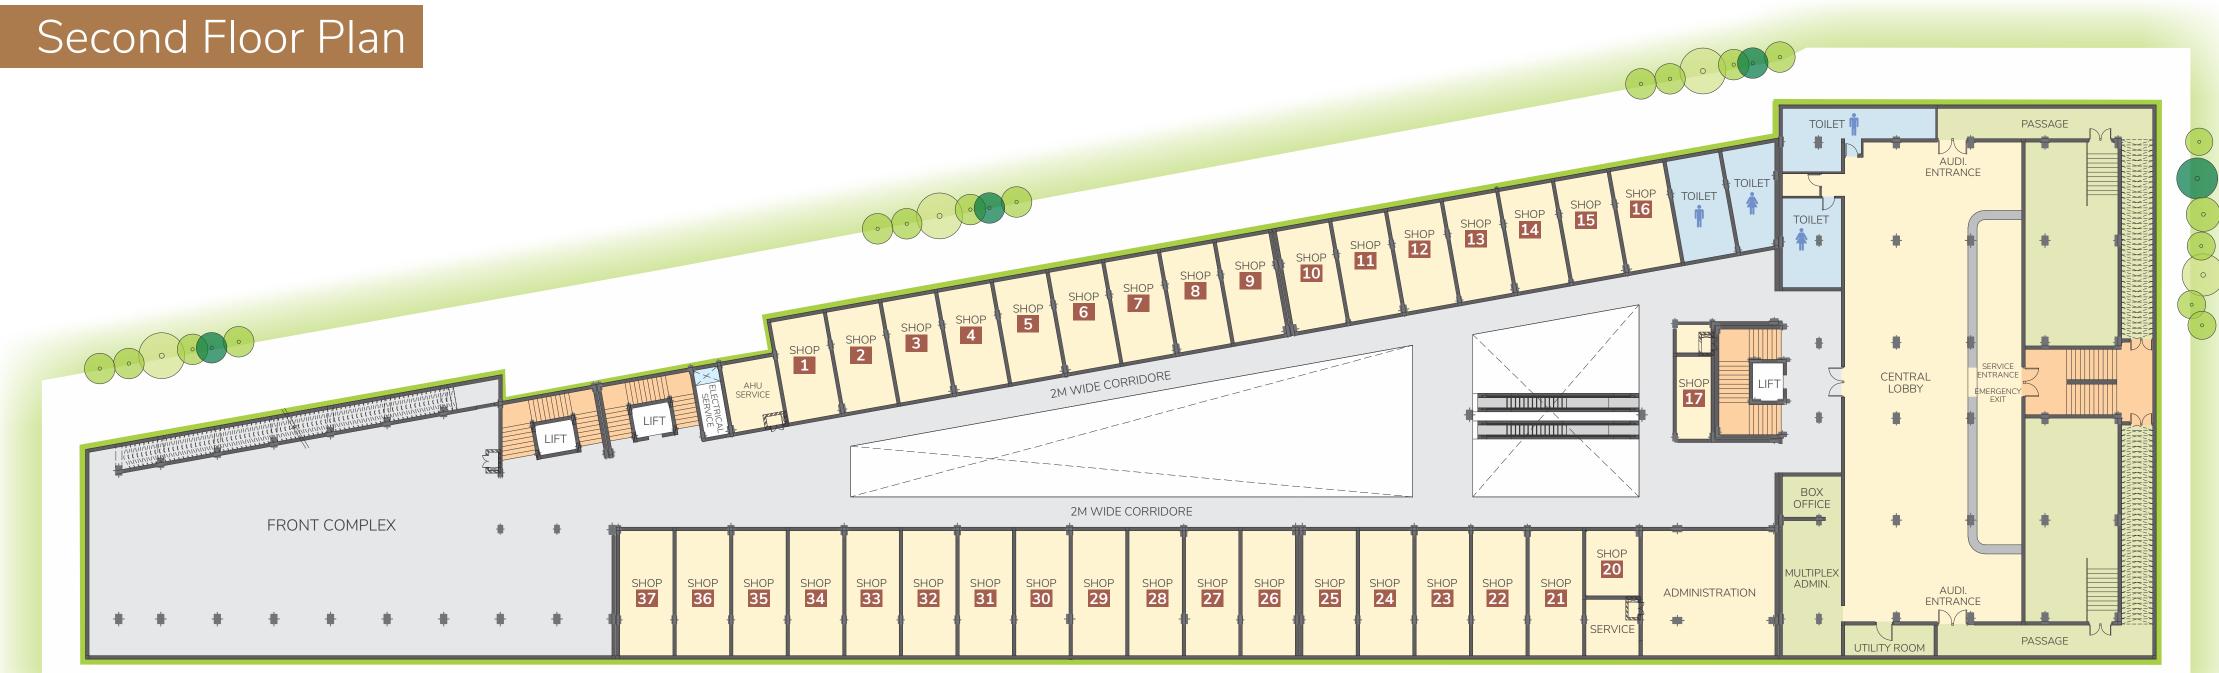

Located beside Mittal Enclave, the highest quality residential colony of Katni city, Mittal Mall is the city's first Mall of its type. Approachable from NH-7 (Now Major District Road) and 12M wide side road the building is more than 400ft long. With 1,80,000 sq.ft. of total builtup area, the project comprising of 3-screen multiplex, food court, dedicated hyper markets and Multi Brand Stores, with provision for roof top restaurant, is the biggest in city.

The project is endowed with modern amenities including, 3 service-cores, 3 lifts, 6 escalators, individual electricity connection to shops, DG Backup, 24x7 water supply, fire fighting, CCTV Security systems and a dedicated management team. Two basements are dedicated for parking with provision of ramps and lifts having capacity of approx. 80 Equivalent Car Spaces.