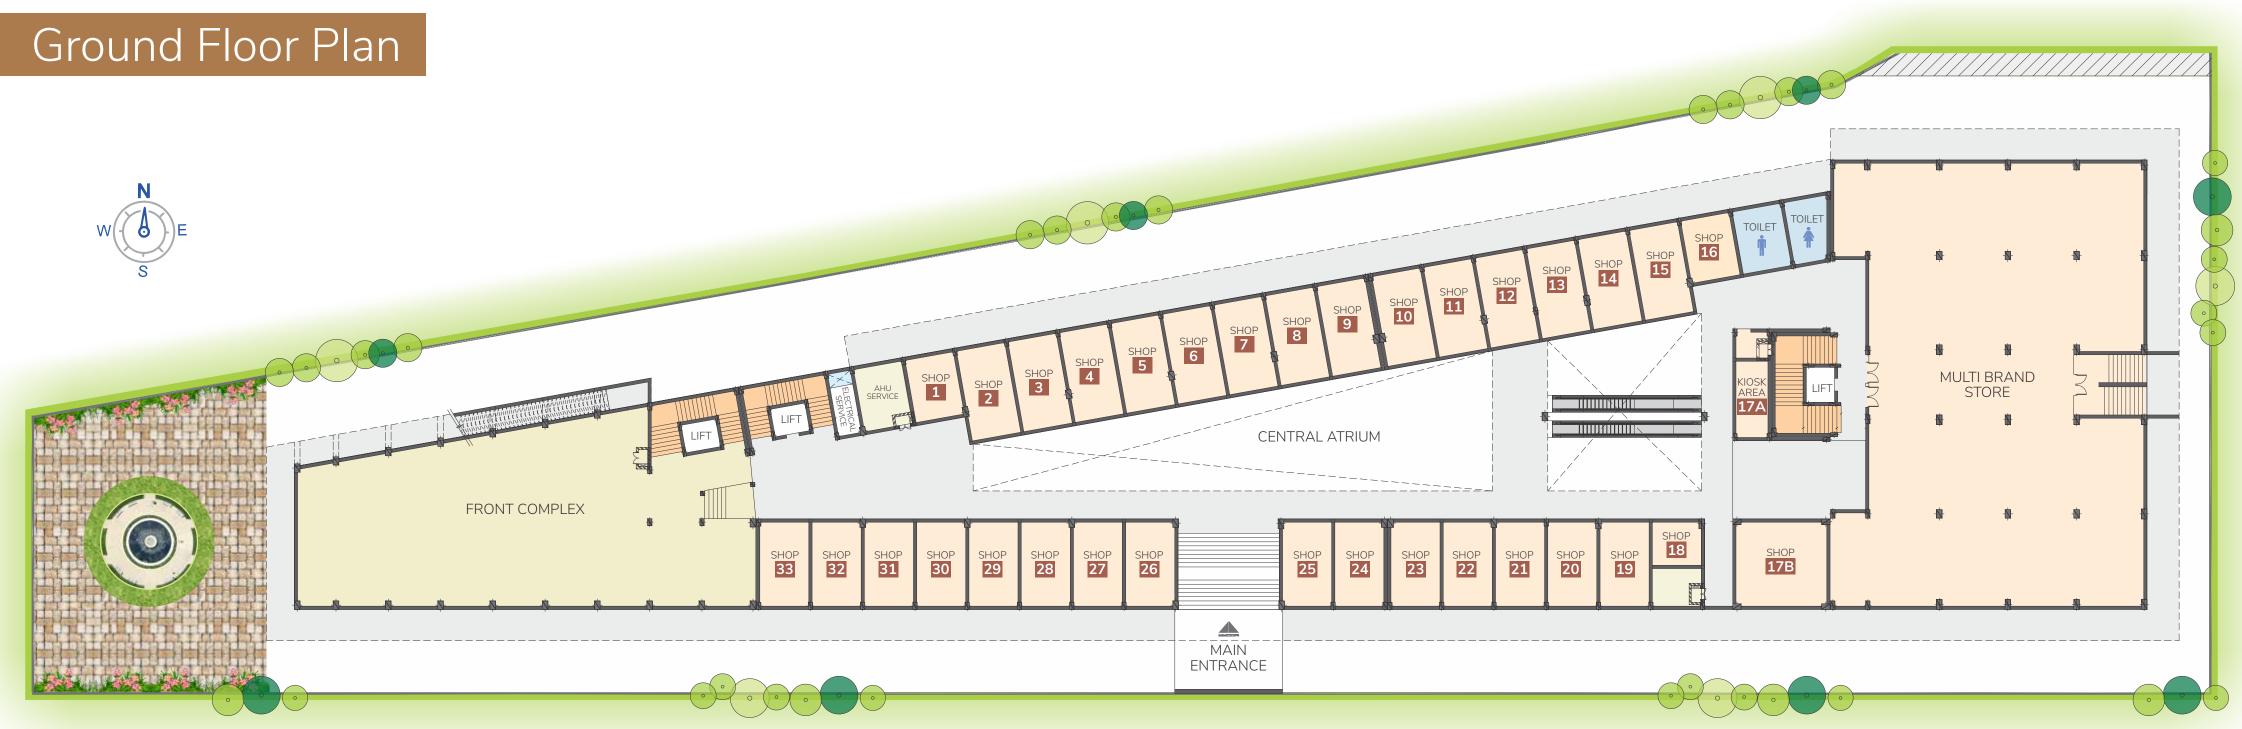

Located beside Mittal Enclave, the highest quality residential colony of Katni city, Mittal Mall is the city's first Mall of its type. Approachable from NH-7 (Now Major District Road) and 12M wide side road the building is more than 400ft long. With 1,80,000 sq.ft. of total builtup area, the project comprising of 3-screen multiplex, food court, dedicated hyper markets and Multi Brand Stores, with provision for roof top restaurant, is the biggest in city.

The project is endowed with modern amenities including, 3 service-cores, 3 lifts, 6 escalators, individual electricity connection to shops, DG Backup, 24x7 water supply, fire fighting, CCTV Security systems and a dedicated management team. Two basements are dedicated for parking with provision of ramps and lifts having capacity of approx. 80 Equivalent Car Spaces.