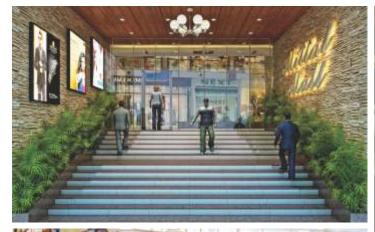

Located beside Mittal Enclave, the highest quality residential colony of Katni city, Mittal Mall is the city's first Mall of its type. Approachable from NH-7 (Now Major District Road) and 12M wide side road the building is more than 400ft long. With 1,80,000 sq.ft. of total builtup area, the project comprising of 3-screen multiplex, food court, dedicated hyper markets and Multi Brand Stores, with provision for roof top restaurant, is the biggest in city.

The project is endowed with modern amenities including, 3 service-cores, 3 lifts, 6 escalators, individual electricity connection to shops, DG Backup, 24x7 water supply, fire fighting, CCTV Security systems and a dedicated management team. Two basements are dedicated for parking with provision of ramps and lifts having capacity of approx. 80 Equivalent Car Spaces.