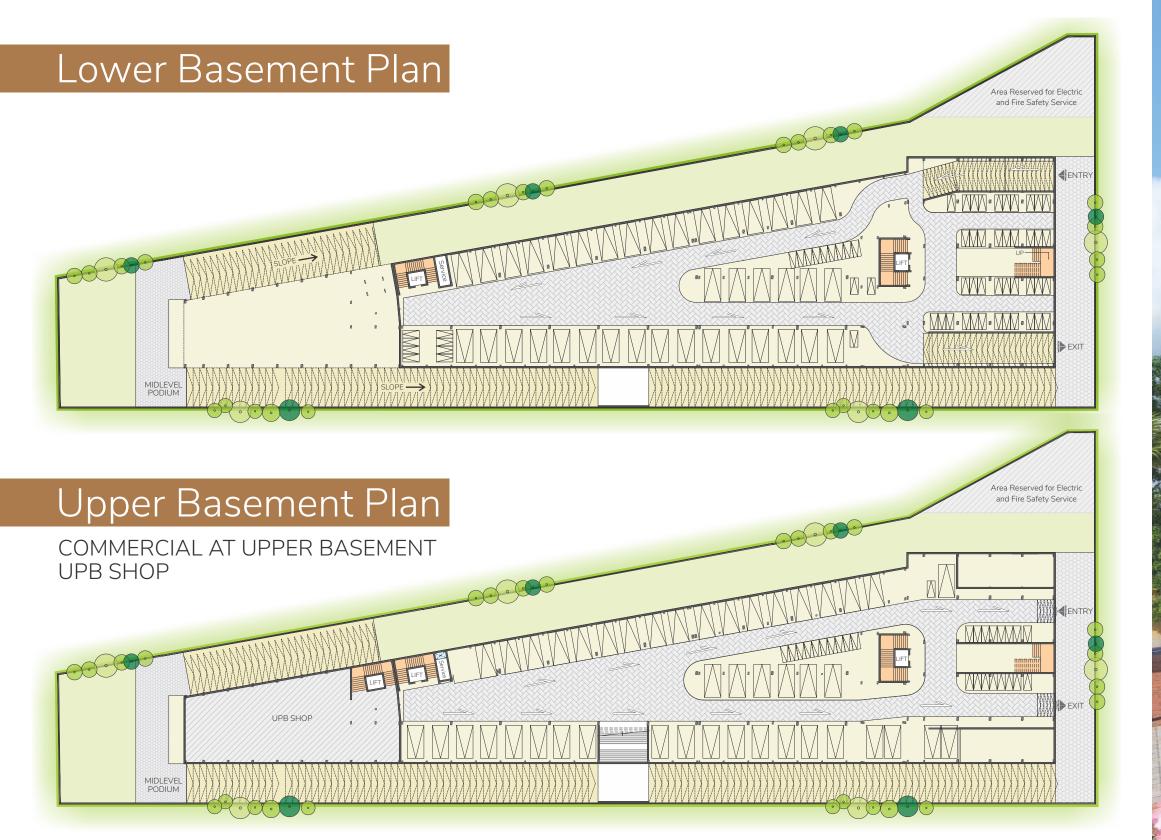

The project is endowed with modern amenities including, 3 service-cores, 3 lifts, 6 escalators, individual electricity connection to shops, DG Backup, 24x7 water supply, fire fighting, CCTV Security systems and a dedicated management team. Two basements are dedicated for parking with provision of ramps and lifts having capacity of approx. 80 Equivalent Car Spaces.