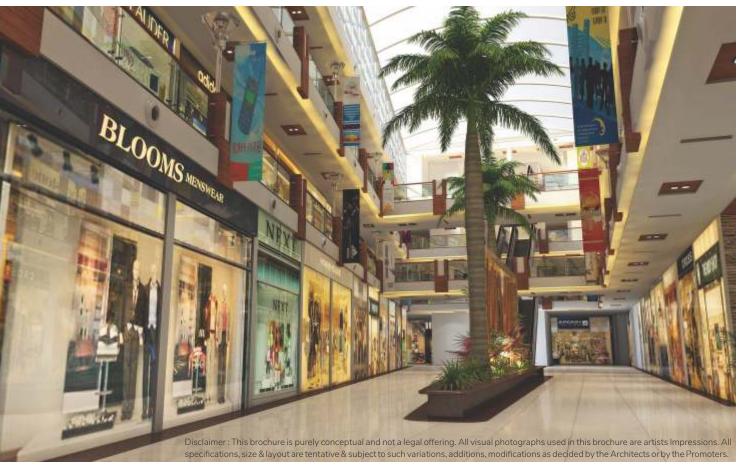

Located beside Mittal Enclave, the highest quality residential colony of Katni city, Mittal Mall is the city's first Mall of its type. Approachable from NH-7 (Now Major District Road) and 12M wide side road the building is more than 400ft long. With 1,80,000 sq.ft. of total builtup area, the project comprising of 3-screen multiplex, food court, dedicated hyper markets and Multi Brand Stores, with provision for roof top restaurant, is the biggest in city.

The project is endowed with modern amenities including, 3 service-cores, 3 lifts, 6 escalators, individual electricity connection to shops, DG Backup, 24x7 water supply, fire fighting, CCTV Security systems and a dedicated management team. Two basements are dedicated for parking with provision of ramps and lifts having capacity of approx. 80 Equivalent Car Spaces.