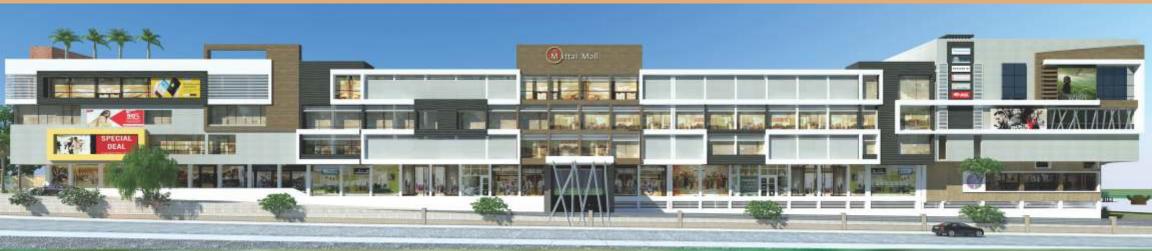

Located beside Mittal Enclave, the highest quality residential colony of Katni city, Mittal Mall is the city's first Mall of its type. Approachable from NH-7 (Now Major District Road) and 12M wide side road the building is more than 400ft long. With 1,80,000 sq.ft. of total builtup area, the project comprising of 3-screen multiplex, food court, dedicated hyper markets and Multi Brand Stores, with provision for roof top restaurant, is the biggest in city.

The project is endowed with modern amenities including, 3 service-cores, 3 lifts, 6 escalators, individual electricity connection to shops, DG Backup, 24x7 water supply, fire fighting, CCTV Security systems and a dedicated management team. Two basements are dedicated for parking with provision of ramps and lifts having capacity of approx. 80 Equivalent Car Spaces.