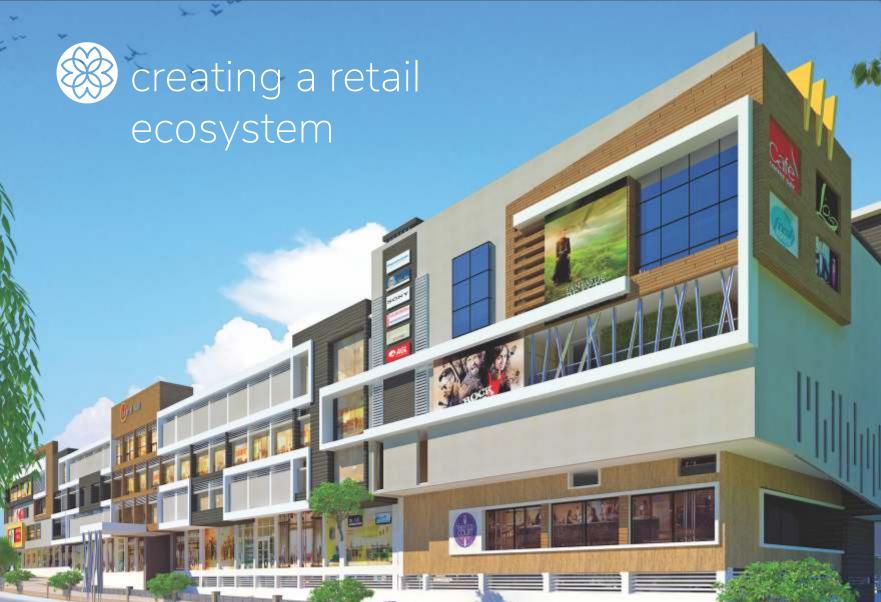

Located beside Mittal Enclave, the highest quality residential colony of Katni city, Mittal Mall is the city's first Mall of its type. Approachable from NH-7 (Now Major District Road) and 12M wide side road the building is more than 400ft long. With 1,80,000 sq.ft. of total builtup area, the project comprising of 3-screen multiplex, food court, dedicated hyper markets and Multi Brand Stores, with provision for roof top restaurant, is the biggest in city.