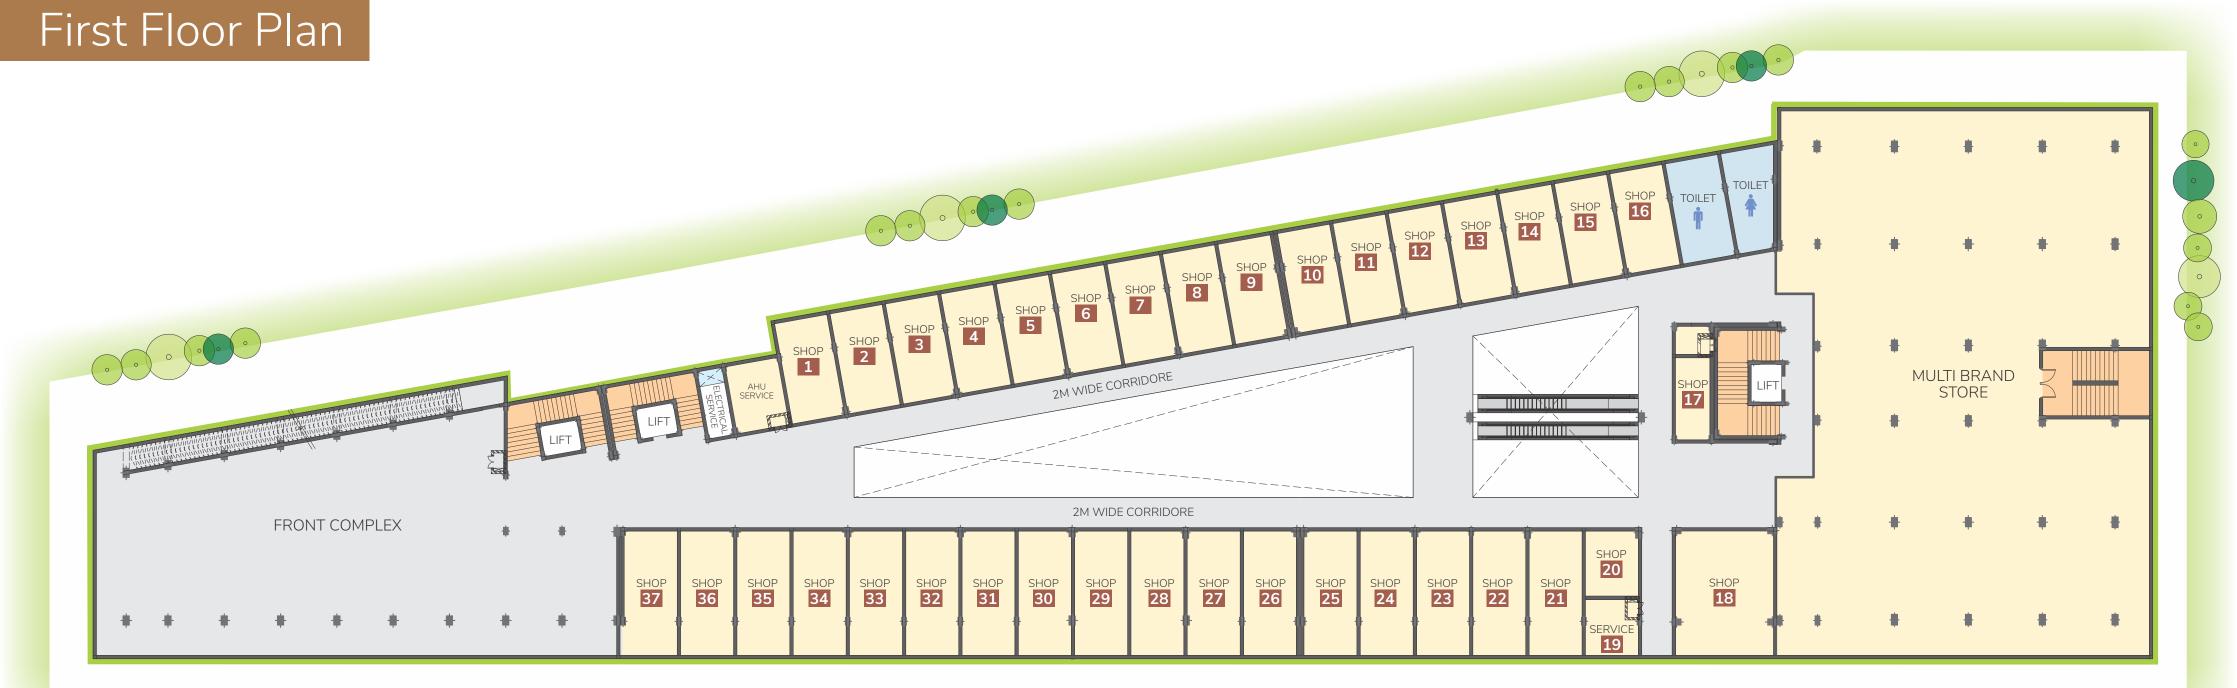

Located beside Mittal Enclave, the highest quality residential colony of Katni city, Mittal Mall is the city's first Mall of its type. Approachable from NH-7 (Now Major District Road) and 12M wide side road the building is more than 400ft long. With 1,80,000 sq.ft. of total builtup area, the project comprising of 3-screen multiplex, food court, dedicated hyper markets and Multi Brand Stores, with provision for roof top restaurant, is the biggest in city.

The project is endowed with modern amenities including, 3 service-cores, 3 lifts, 6 escalators, individual electricity connection to shops, DG Backup, 24x7 water supply, fire fighting, CCTV Security systems and a dedicated management team. Two basements are dedicated for parking with provision of ramps and lifts having capacity of approx. 80 Equivalent Car Spaces.