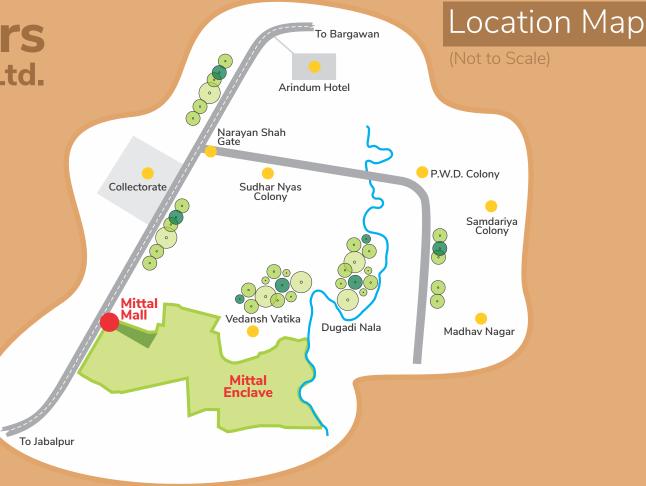

## **PLM Builders** & Developers Pvt. Ltd.

MITTAL ENCLAVE, In Front of Collectorate, Jhinjhari, Katni

Disclaimer : This brochure is purely conceptual and not a legal offering. All visual photographs used in this brochure are artists Impressions. All specifications, size & layout are tentative & subject to such variations, additions, modifications as decided by the Architects or by the Promoters.

Located beside Mittal Enclave, the highest quality residential colony of Katni city, Mittal Mall is the city's first Mall of its type. Approachable from NH-7 (Now Major District Road) and 12M wide side road the building is more than 400ft long. With 1,80,000 sq.ft. of total builtup area, the project comprising of 3-screen multiplex, food court, dedicated hyper markets and Multi Brand Stores, with provision for roof top restaurant, is the biggest in city.