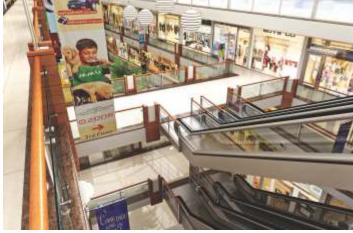

Located beside Mittal Enclave, the highest quality residential colony of Katni city, Mittal Mall is the city's first Mall of its type. Approachable from NH-7 (Now Major District Road) and 12M wide side road the building is more than 400ft long. With 1,80,000 sq.ft. of total builtup area, the project comprising of 3-screen multiplex, food court, dedicated hyper markets and Multi Brand Stores, with provision for roof top restaurant, is the biggest in city.

The project is endowed with modern amenities including, 3 service-cores, 3 lifts, 6 escalators, individual electricity connection to shops, DG Backup, 24x7 water supply, fire fighting, CCTV Security systems and a dedicated management team. Two basements are dedicated for parking with provision of ramps and lifts having capacity of approx. 80 Equivalent Car Spaces.