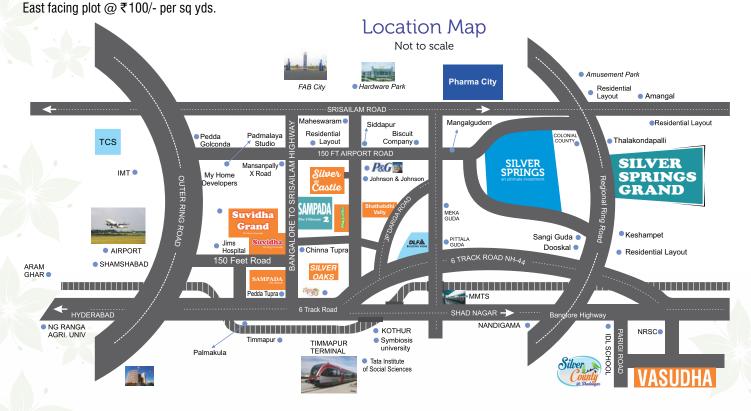

## **Location Advantages:**

- Rajiv Nanotech Park
- Agakhan Foundation
- Raheja IT Park
- IT, SEZ's, Indu, Brahmani, TCS etc
- · Air Cargo Complex
- Videocon, Mac Project
- Fab City
- Electronic City
- Tummalur IT Cluster
- Adibatla Aerospace
- Mutcherla IT Cluster
- Georgia Tech University Campus

- · Swarna Bharath Trust
- Heartfulness Center Kanha 1000 Acres
- International Airport is just 15 mints drive
- JIMS Hospital
- Institute of Management and Technology (IMT)
- Johnson & Johnson India Limited
- Amazon.in
- DLF Town Ship
- Sri Ramanujacharya Statue 216 feet height Chinna Jeeyar Ashram (Work in Progress)