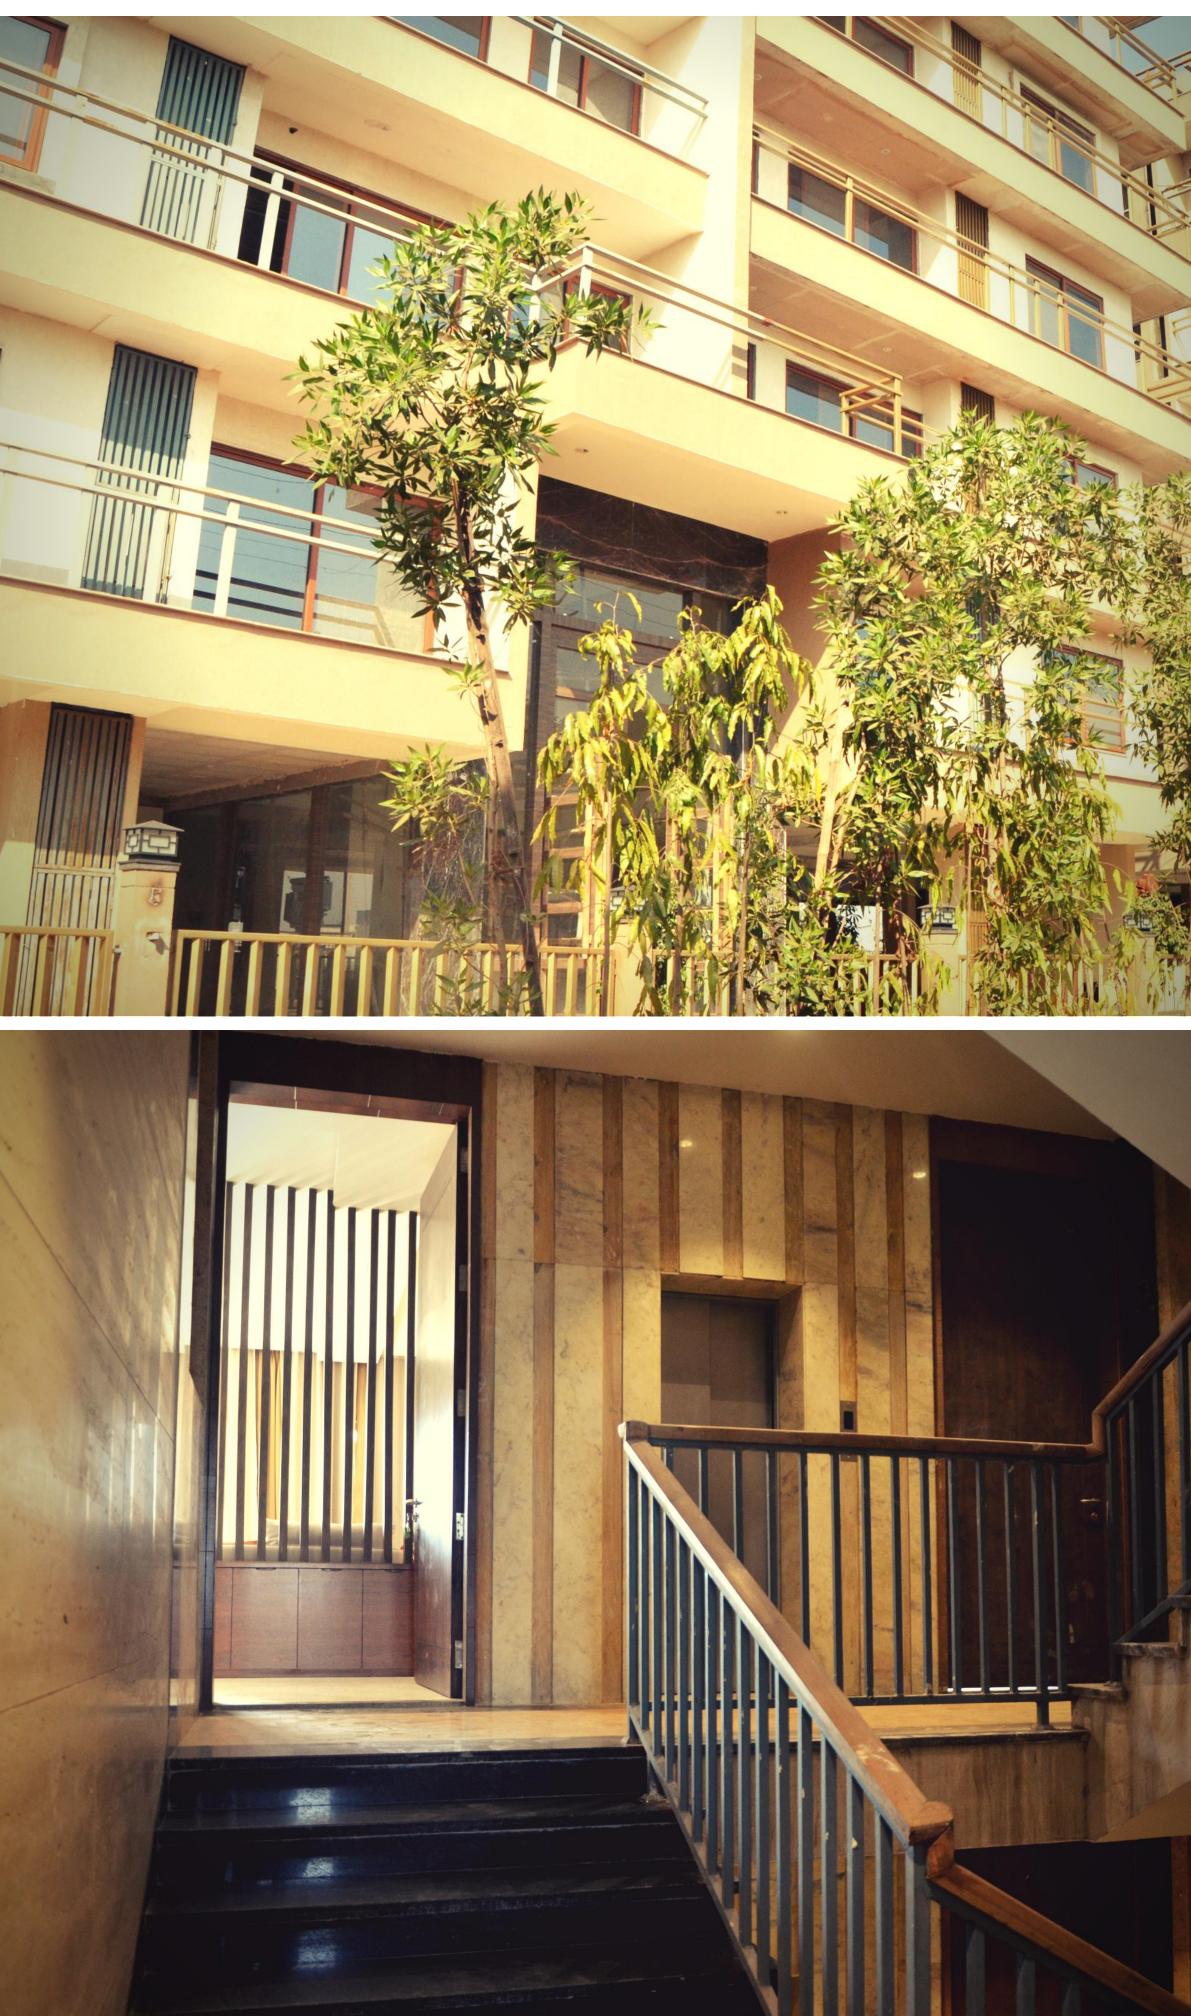

# NILAYA APARTMENTS

RERA NO. PCGRERA200618000259

It is truly wonderful to even think of a residence which is easily accessible but is far away from the hustle-bustle of the city. Nilaya Apartments is a unique creation that offers a splendid blend of breathing amidst international settings yet in a highly balanced fashion.

The visionaries behind the concept desired to bring architectural marvel and inspiring designing with a rock-solid foundation implemented with the latest techniques, technologies, and tools. Every corner of the luxurious 3 BHK and 4 BHK apartments narrate an evident saga of tireless efforts made day-in and day-out to make this notion a tangible reality. It is not simply exteriors; the quality of materials used, the latest technology employed, and brains exhausted are of highest and finest standards. We have successfully attempted to bring a cozy, comfortable home of choice beyond your imagination. we heartily welcome you to pay us a visit to believe in every syllable that we have expressed.

#### **D BLOCK FLOOR PLAN**

Wall Finish- White premiered wall with the POP can be seen in the homes that add a regal look. The living room has imported stone featured wall which makes the home look truly magnificent.

# QUALITY IN EVERY DETAIL

Doors- The entrance door is made of teakwood frames with ply shutters and veneer finish. The quality of hinges, tower bolt, lock and security eye are of highest standards. The other doors of the home are laminated flush doors that add a beautiful tinge to the overall look and feel.

Windows- The windows have been kept sliding and fullsized They are made of powder-coated aluminium and UPVC braced with toughened glass.

Floor Finish-The tiles and marble used for floor finishing gives an elegant touch to the entire home. We have used Italian Marble in beige color in Living Room, Dining space and Kitchen whereas ceramic tiles are used in children's bedroom and guest room. Anti-skid ceramic tiles are used in bathrooms and balcony.

#### IT IS NOT SIMPLY THE EXTERIORS, LOOK & FEEL THAT WE HAVE PAID OUR ATTENTION TO. EACH AND EVERY CORNER HAS BEEN DEALT WITH EXTREME CARE.

Sanitary Fittings-The sanitary fittings in toilets comprise of granite counter top with one under counter wash hand basin which is white in color, one health faucet along with bath/shower mixer and shower head. The kitchen sink is a single bowl sink made up of stainless steel. It looks classic in a true sense.

# BUILDING FEATURES

- Double Height Entrance Lobby
- Beautiful Landscape Garden
- 1 High-speed Elevator in each Block
- Well Paved internal roads
- Power Back Up (Common Area)
- Car Parking & two wheeler parking