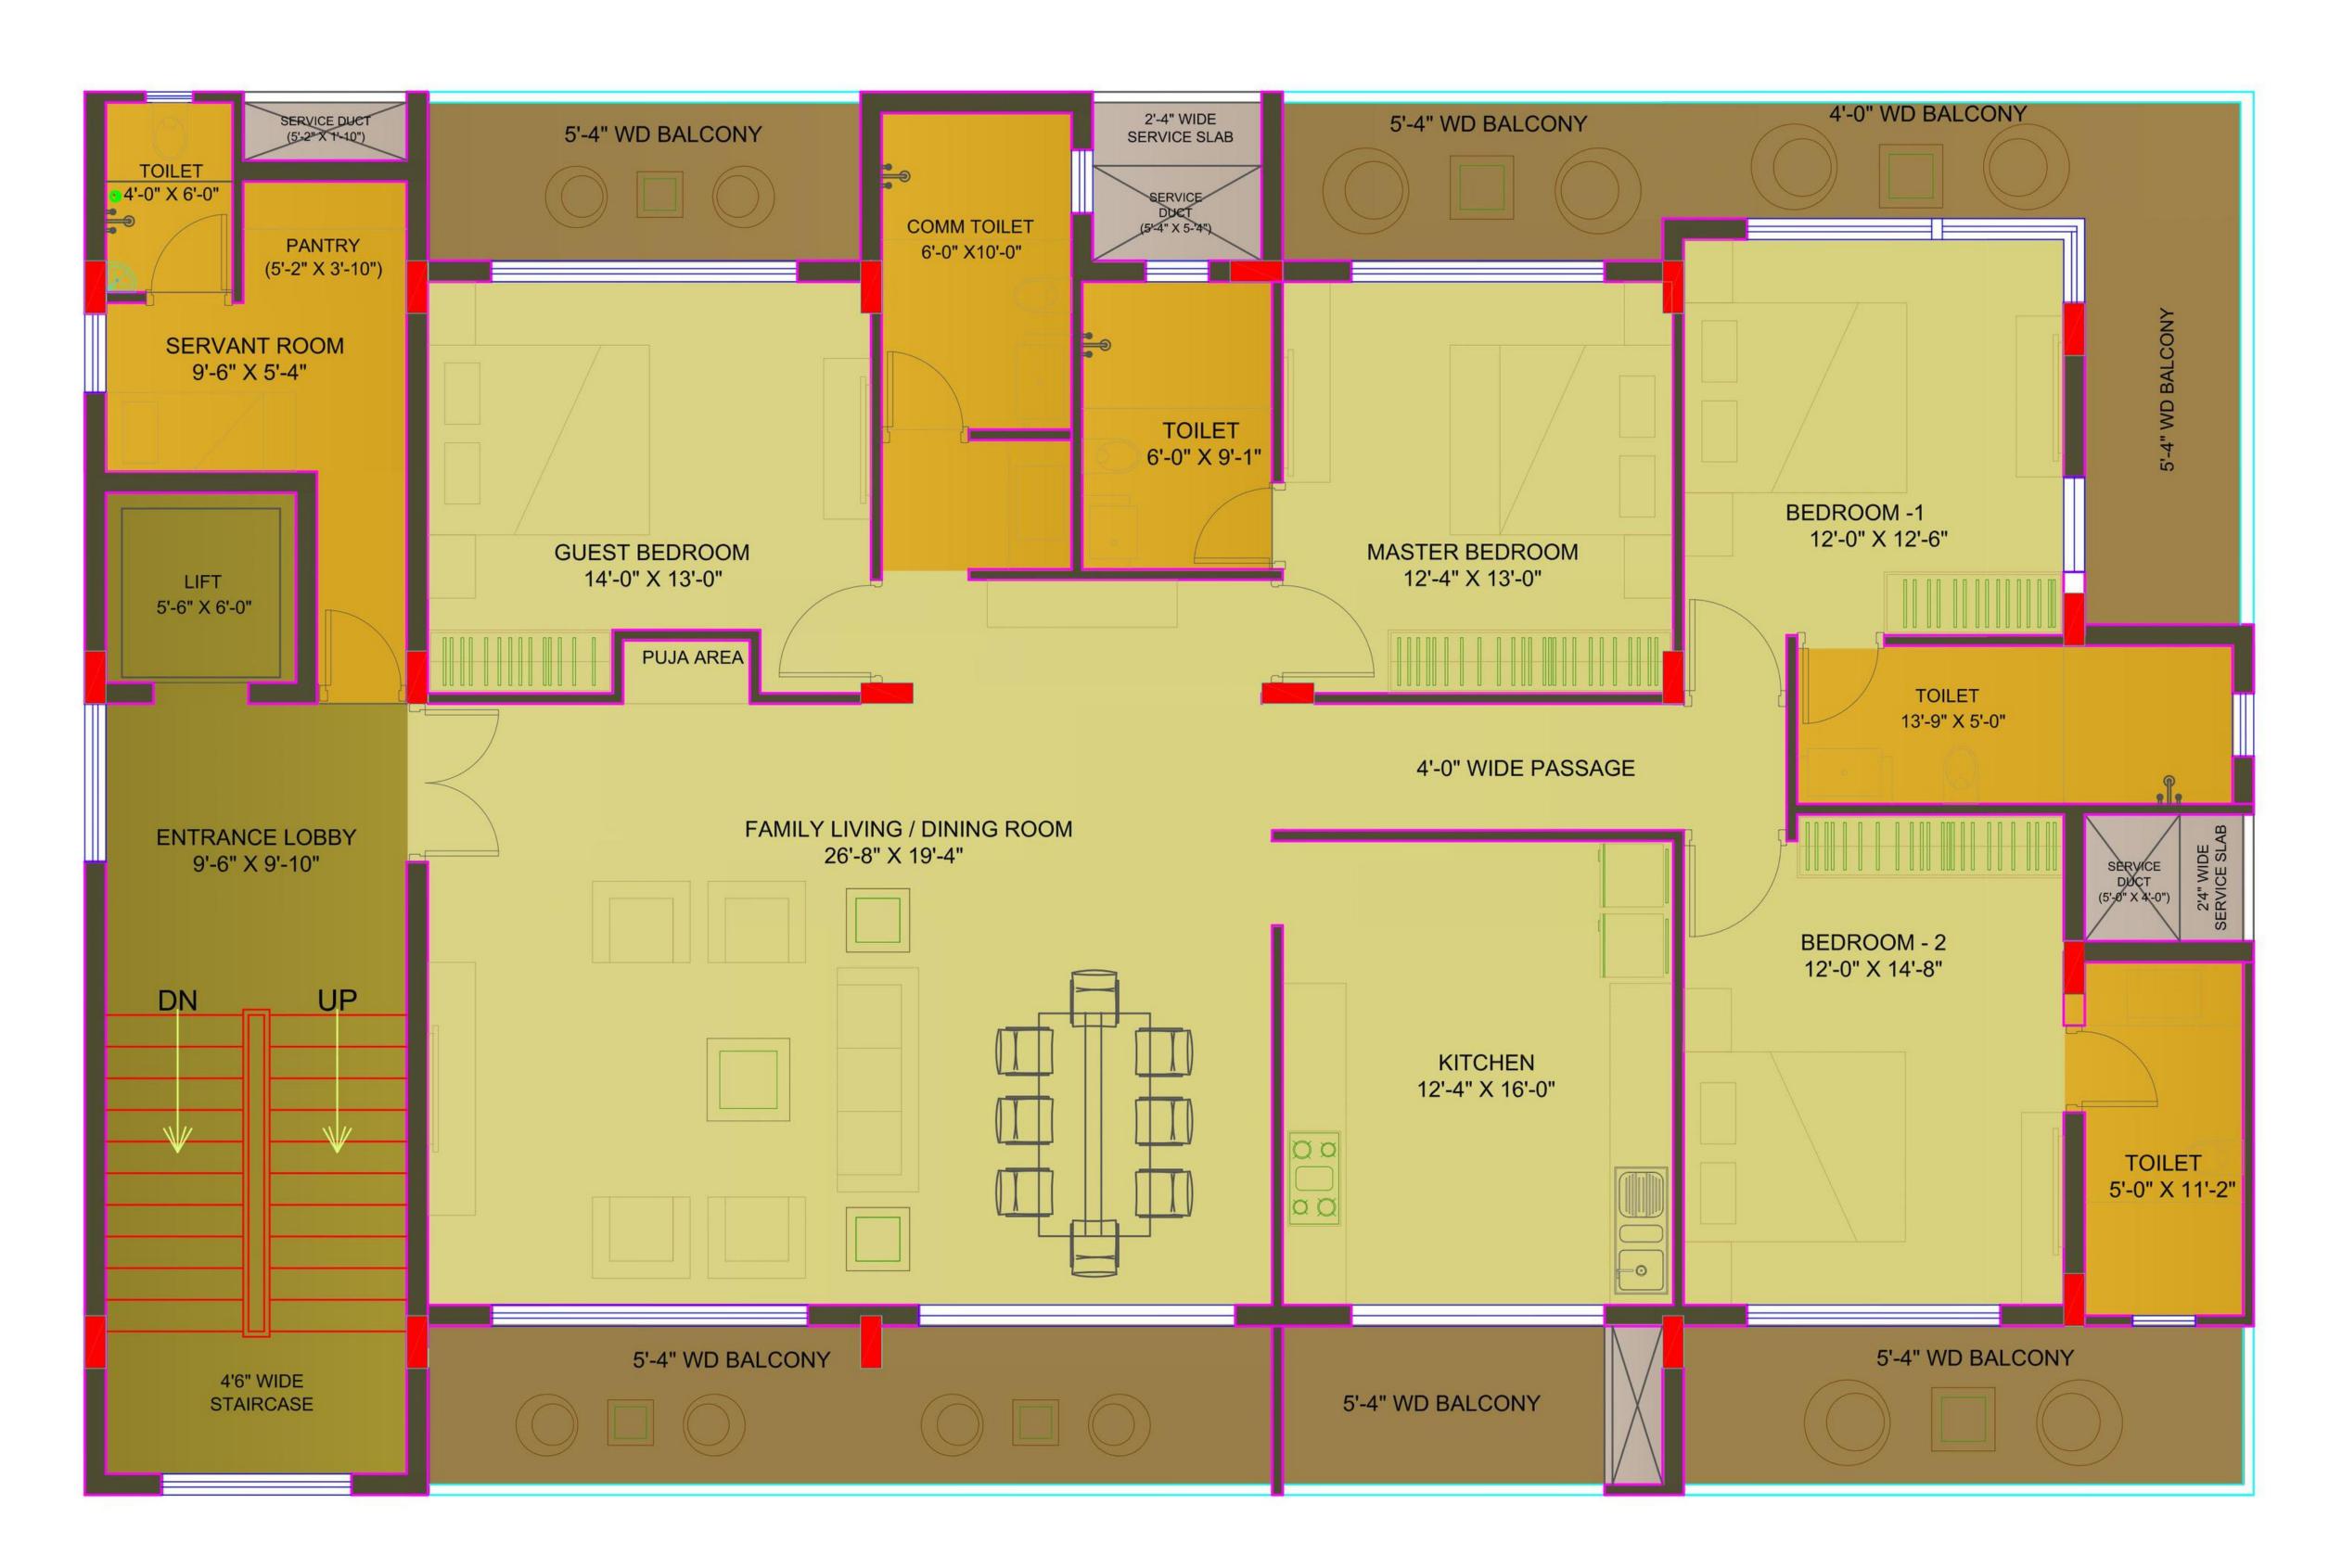

#### 2nd, 3rd, 4th & 5th Floor

#### **D BLOCK FLOOR PLAN**

Wall Finish- White premiered wall with the POP can be seen in the homes that add a regal look. The living room has imported stone featured wall which makes the home look truly magnificent.