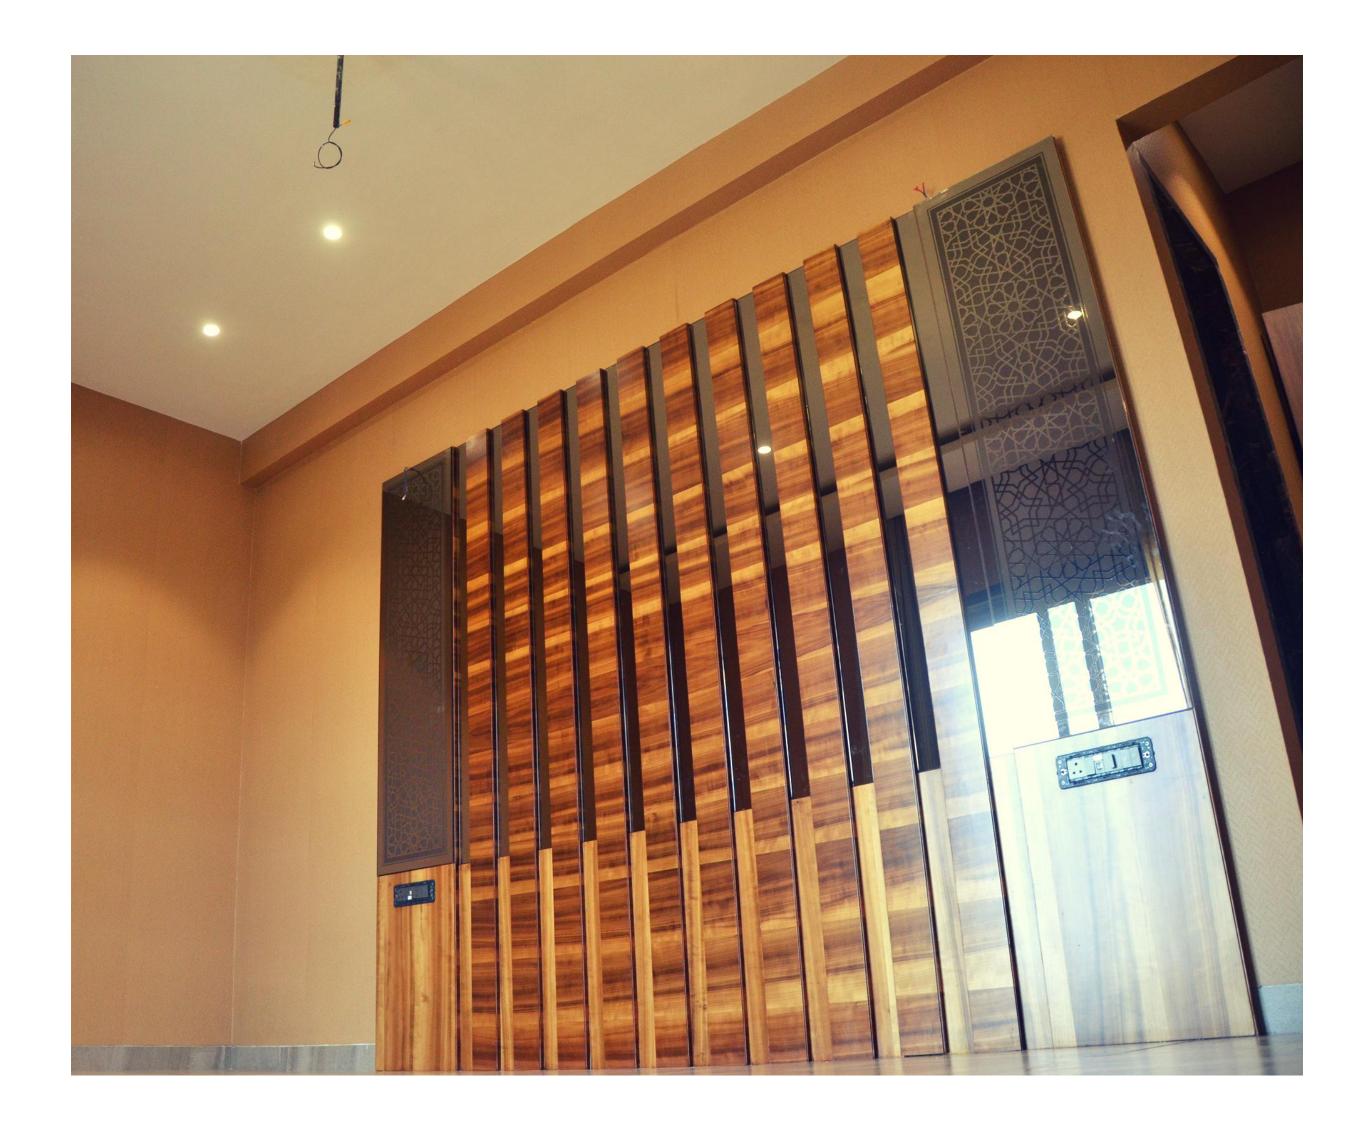

#### **D BLOCK FLOOR PLAN**

Wall Finish- White premiered wall with the POP can be seen in the homes that add a regal look. The living room has imported stone featured wall which makes the home look truly magnificent.

# QUALITY IN EVERY DETAIL

Doors- The entrance door is made of teakwood frames with ply shutters and veneer finish. The quality of hinges, tower bolt, lock and security eye are of highest standards. The other doors of the home are laminated flush doors that add a beautiful tinge to the overall look and feel.