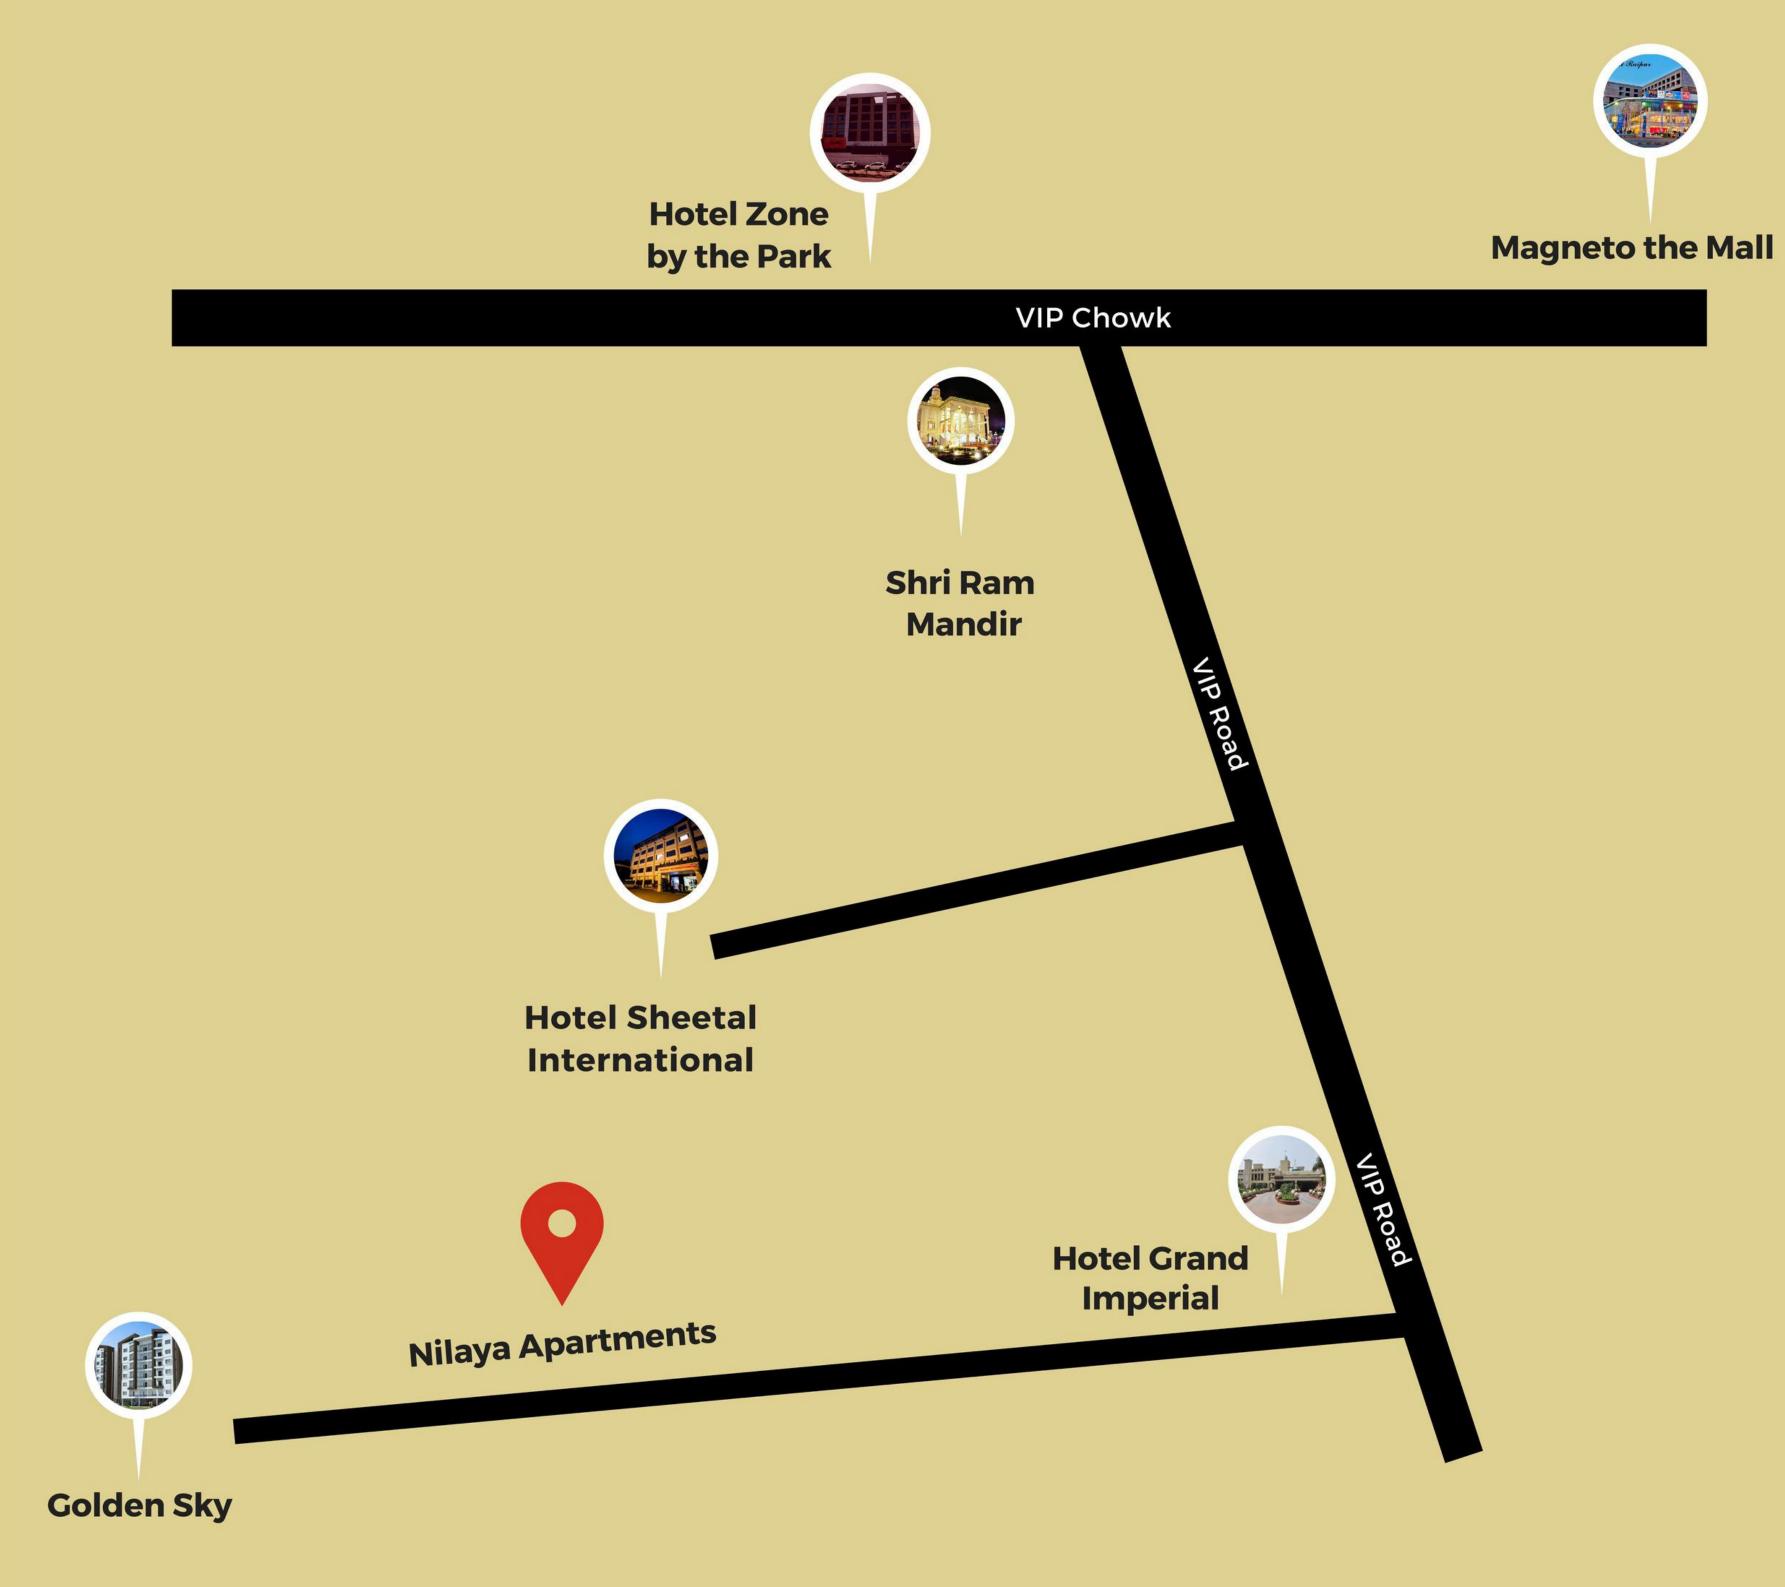

#### WE HEARTILY WELCOME YOU

Behind Hotel Grand Imperia, VIP Road, Raipur, Chhattisgarh 492012

## **CLUB HOUSE** AMENITIES

- Intercom System
- CCTV

SITE

Nilaya Apartments Behind Hotel Grand Imperia, VIP Road, Raipur, Chhattisgarh 492012

Ph- (+91)-9691 825 748

# CONNECTIVITY

| Railway Station           | 5.7 km |
|---------------------------|--------|
|                           |        |
| Raipur Airport            | 8.2 km |
|                           |        |
| Magneto The Mall          | 1.9 km |
|                           |        |
| Ram Krishna Care Hospital | 3.3 km |