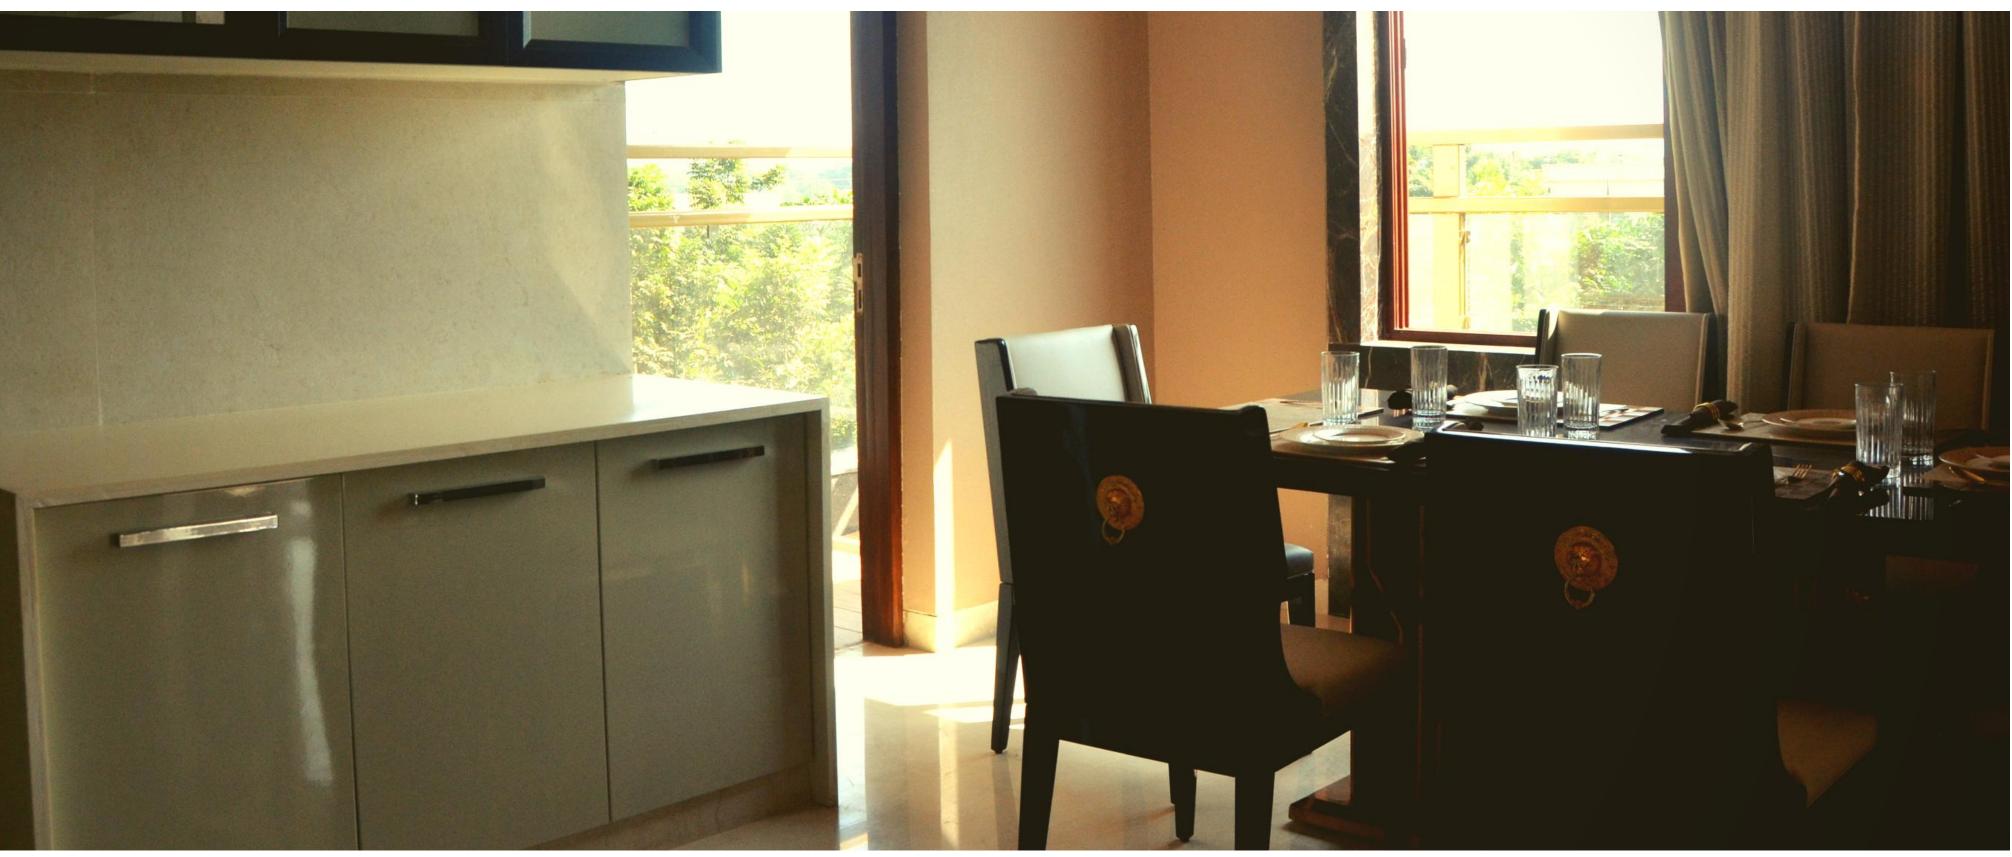

Windows- The windows have been kept sliding and fullsized They are made of powder-coated aluminium and UPVC braced with toughened glass.

Floor Finish-The tiles and marble used for floor finishing gives an elegant touch to the entire home. We have used Italian Marble in beige color in Living Room, Dining space and Kitchen whereas ceramic tiles are used in children's bedroom and guest room. Anti-skid ceramic tiles are used in bathrooms and balcony.

#### IT IS NOT SIMPLY THE EXTERIORS, LOOK & FEEL THAT WE HAVE PAID OUR ATTENTION TO. EACH AND EVERY CORNER HAS BEEN DEALT WITH EXTREME CARE.

Sanitary Fittings-The sanitary fittings in toilets comprise of granite counter top with one under counter wash hand basin which is white in color, one health faucet along with bath/shower mixer and shower head. The kitchen sink is a single bowl sink made up of stainless steel. It looks classic in a true sense.