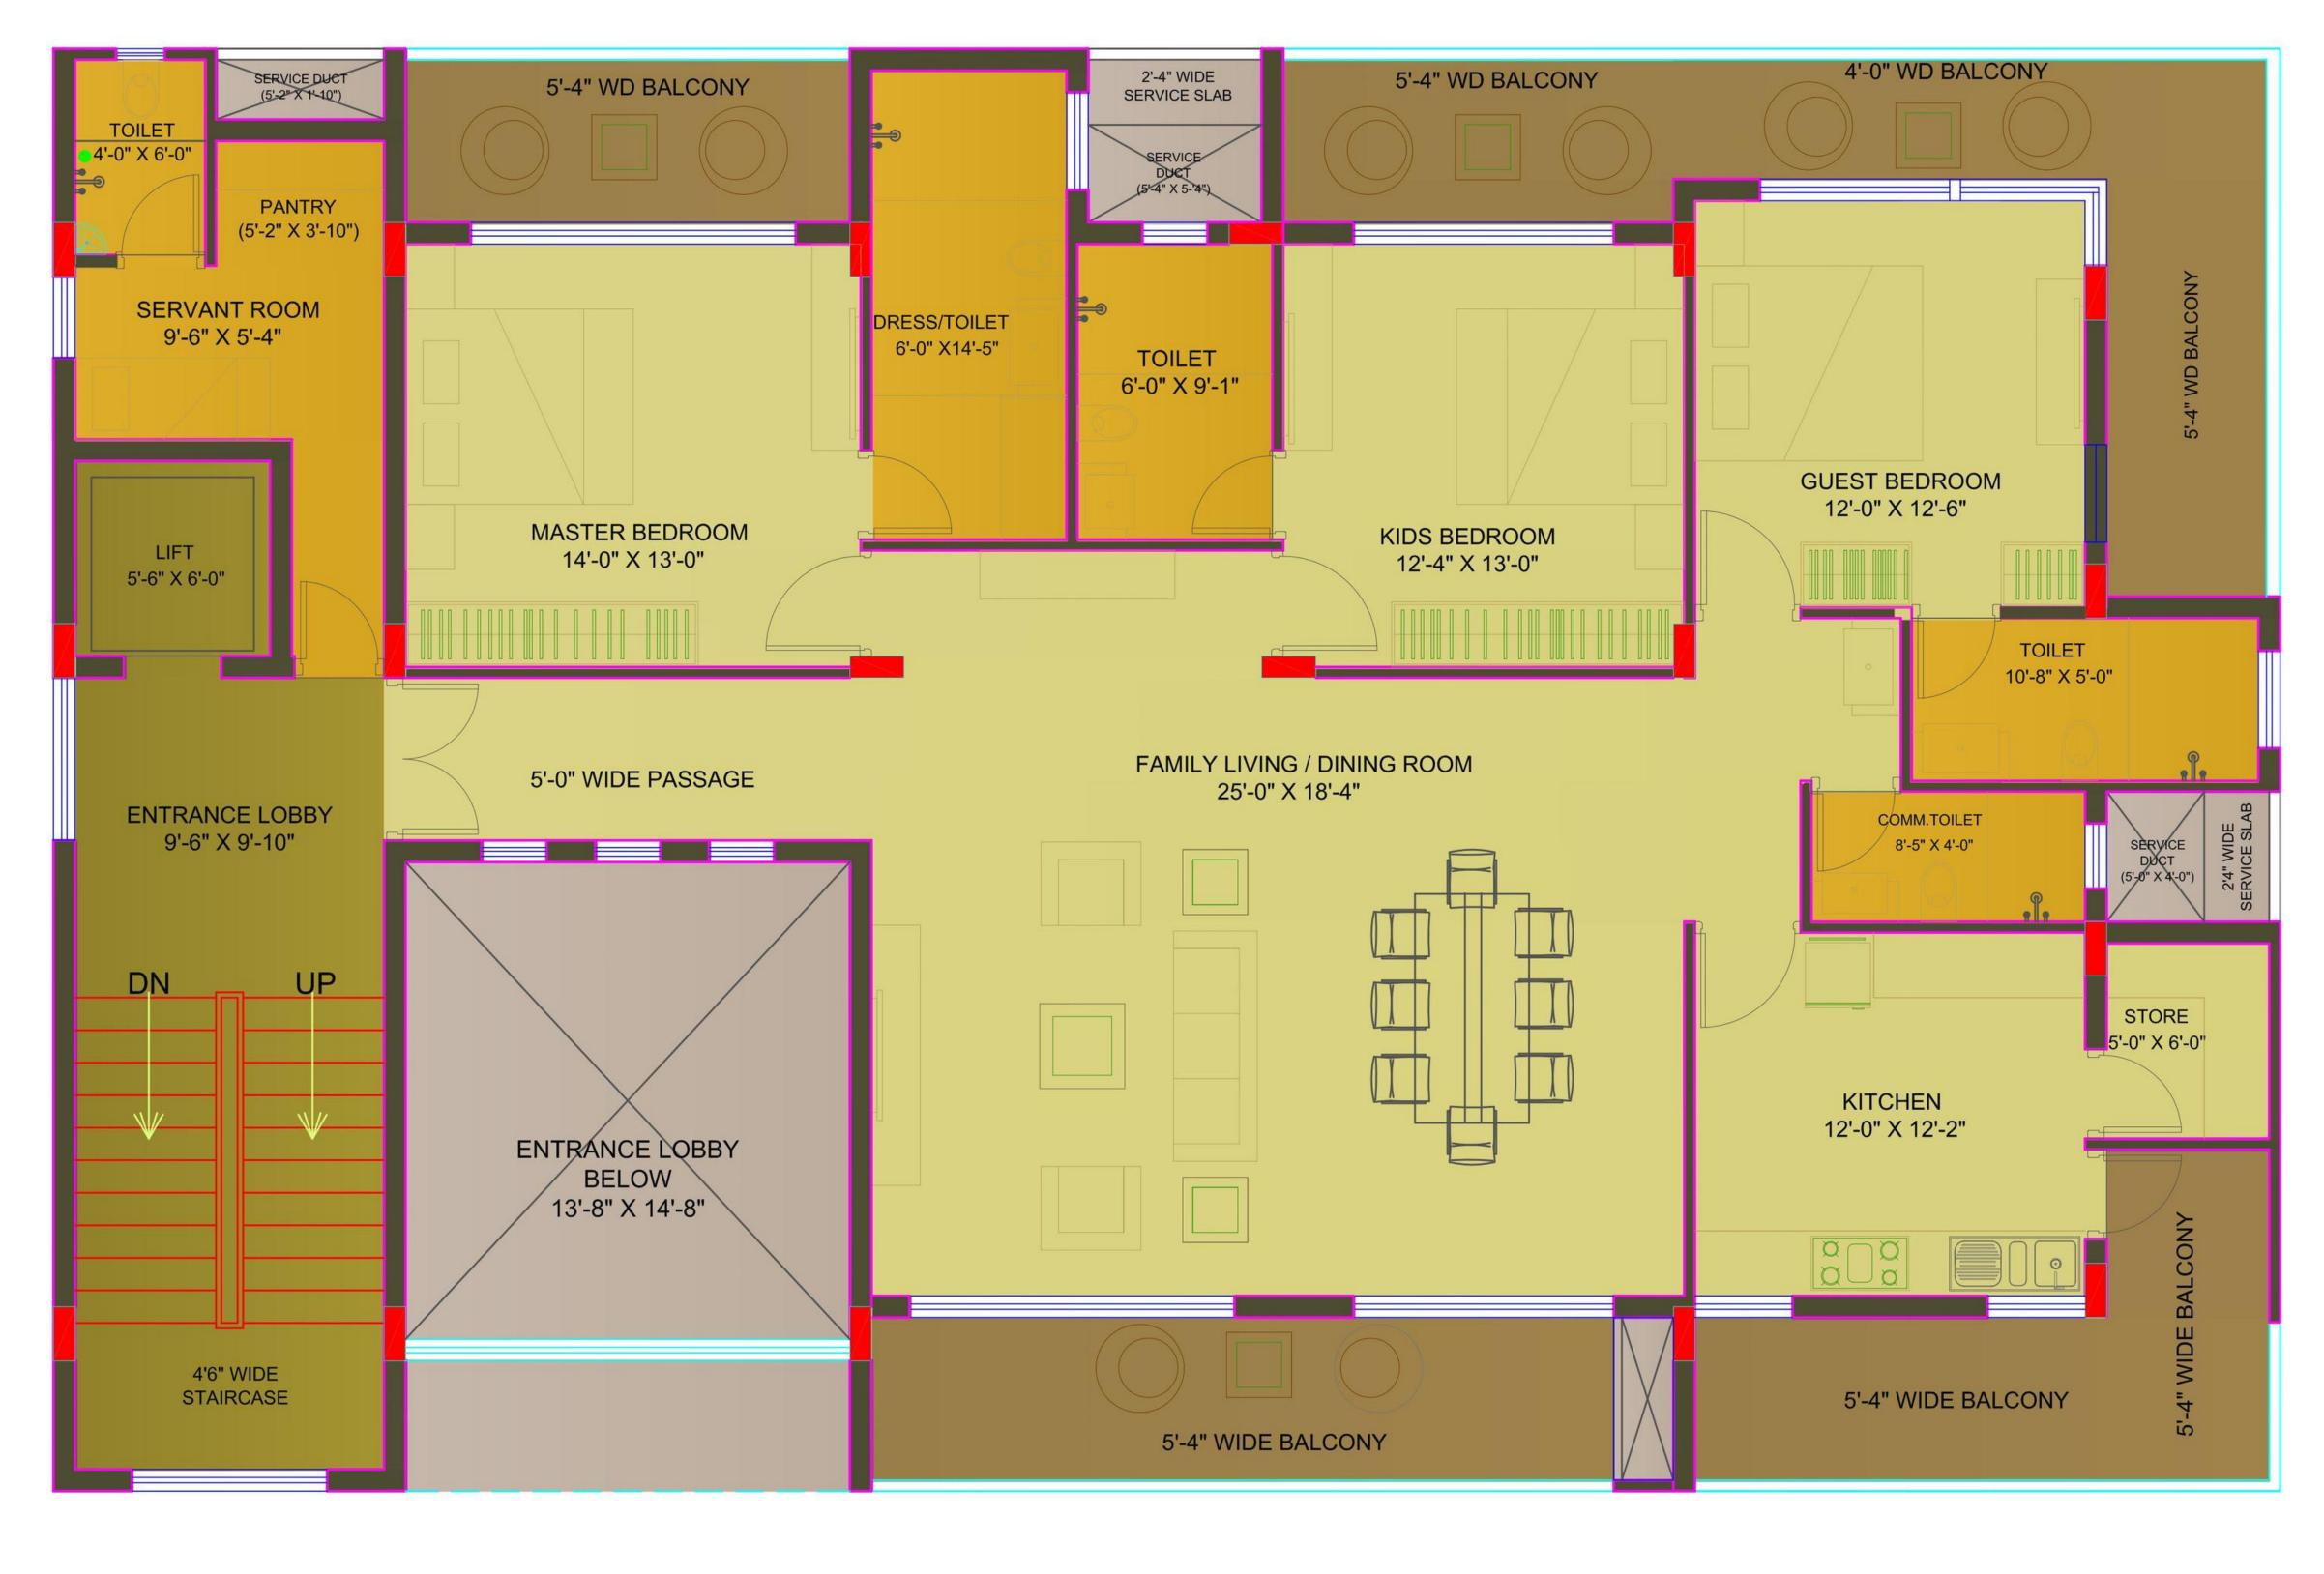

#### **D BLOCK FLOOR PLAN**

#### 2nd, 3rd, 4th & 5th Floor

#### **D BLOCK FLOOR PLAN**

Wall Finish- White premiered wall with the POP can be seen in the homes that add a regal look. The living room has imported stone featured wall which makes the home look truly magnificent.