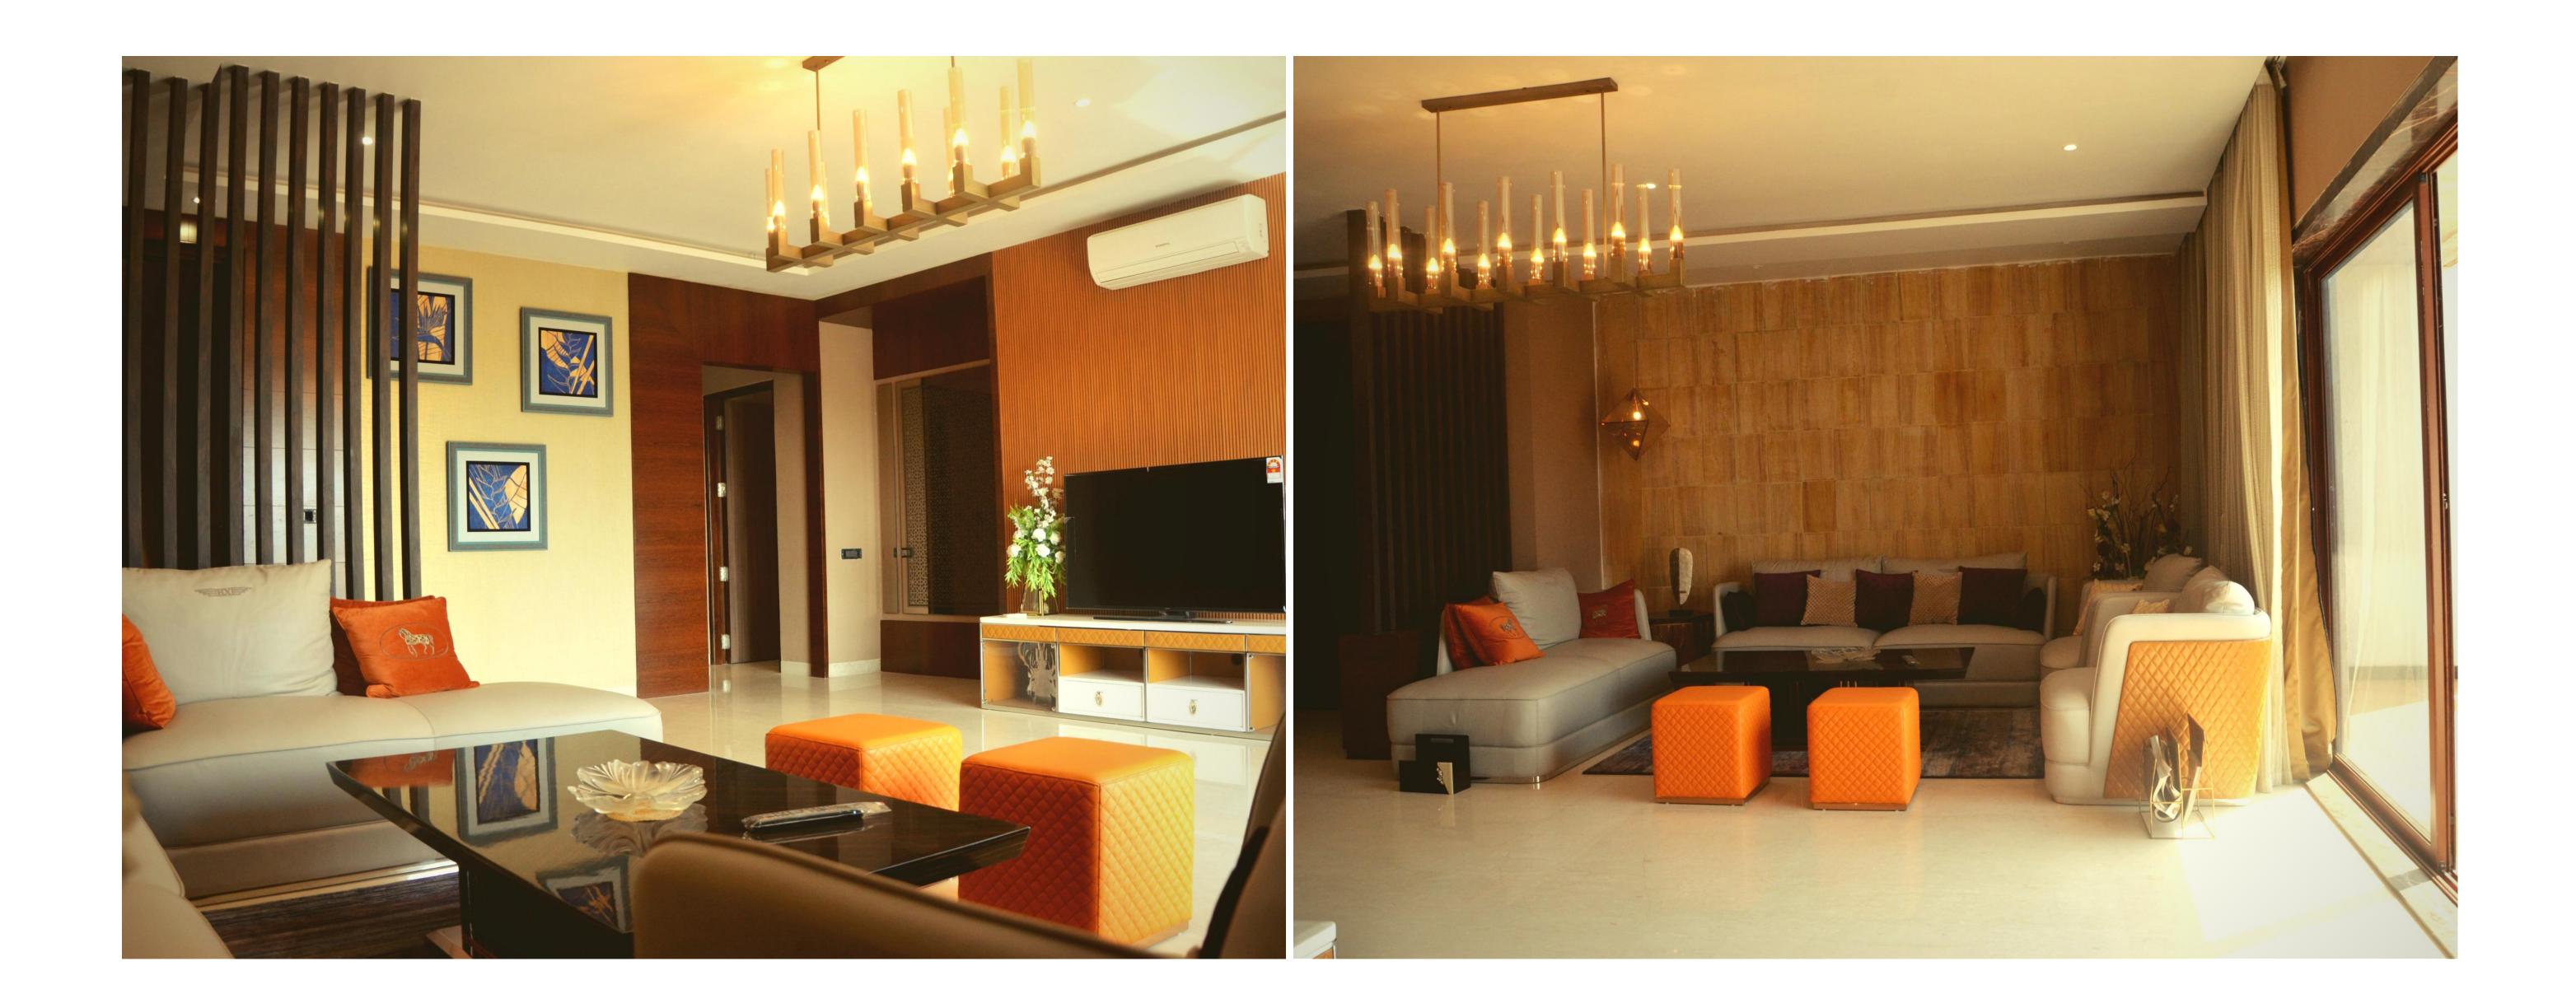

#### **D BLOCK FLOOR PLAN**

Wall Finish- White premiered wall with the POP can be seen in the homes that add a regal look. The living room has imported stone featured wall which makes the home look truly magnificent.

# QUALITY IN EVERY DETAIL

Doors- The entrance door is made of teakwood frames with ply shutters and veneer finish. The quality of hinges, tower bolt, lock and security eye are of highest standards. The other doors of the home are laminated flush doors that add a beautiful tinge to the overall look and feel.

Windows- The windows have been kept sliding and fullsized They are made of powder-coated aluminium and UPVC braced with toughened glass.

Floor Finish-The tiles and marble used for floor finishing gives an elegant touch to the entire home. We have used Italian Marble in beige color in Living Room, Dining space and Kitchen whereas ceramic tiles are used in children's bedroom and guest room. Anti-skid ceramic tiles are used in bathrooms and balcony.

#### IT IS NOT SIMPLY THE EXTERIORS, LOOK & FEEL THAT WE HAVE PAID OUR ATTENTION TO. EACH AND EVERY CORNER HAS BEEN DEALT WITH EXTREME CARE.

Sanitary Fittings-The sanitary fittings in toilets comprise of granite counter top with one under counter wash hand basin which is white in color, one health faucet along with bath/shower mixer and shower head. The kitchen sink is a single bowl sink made up of stainless steel. It looks classic in a true sense.