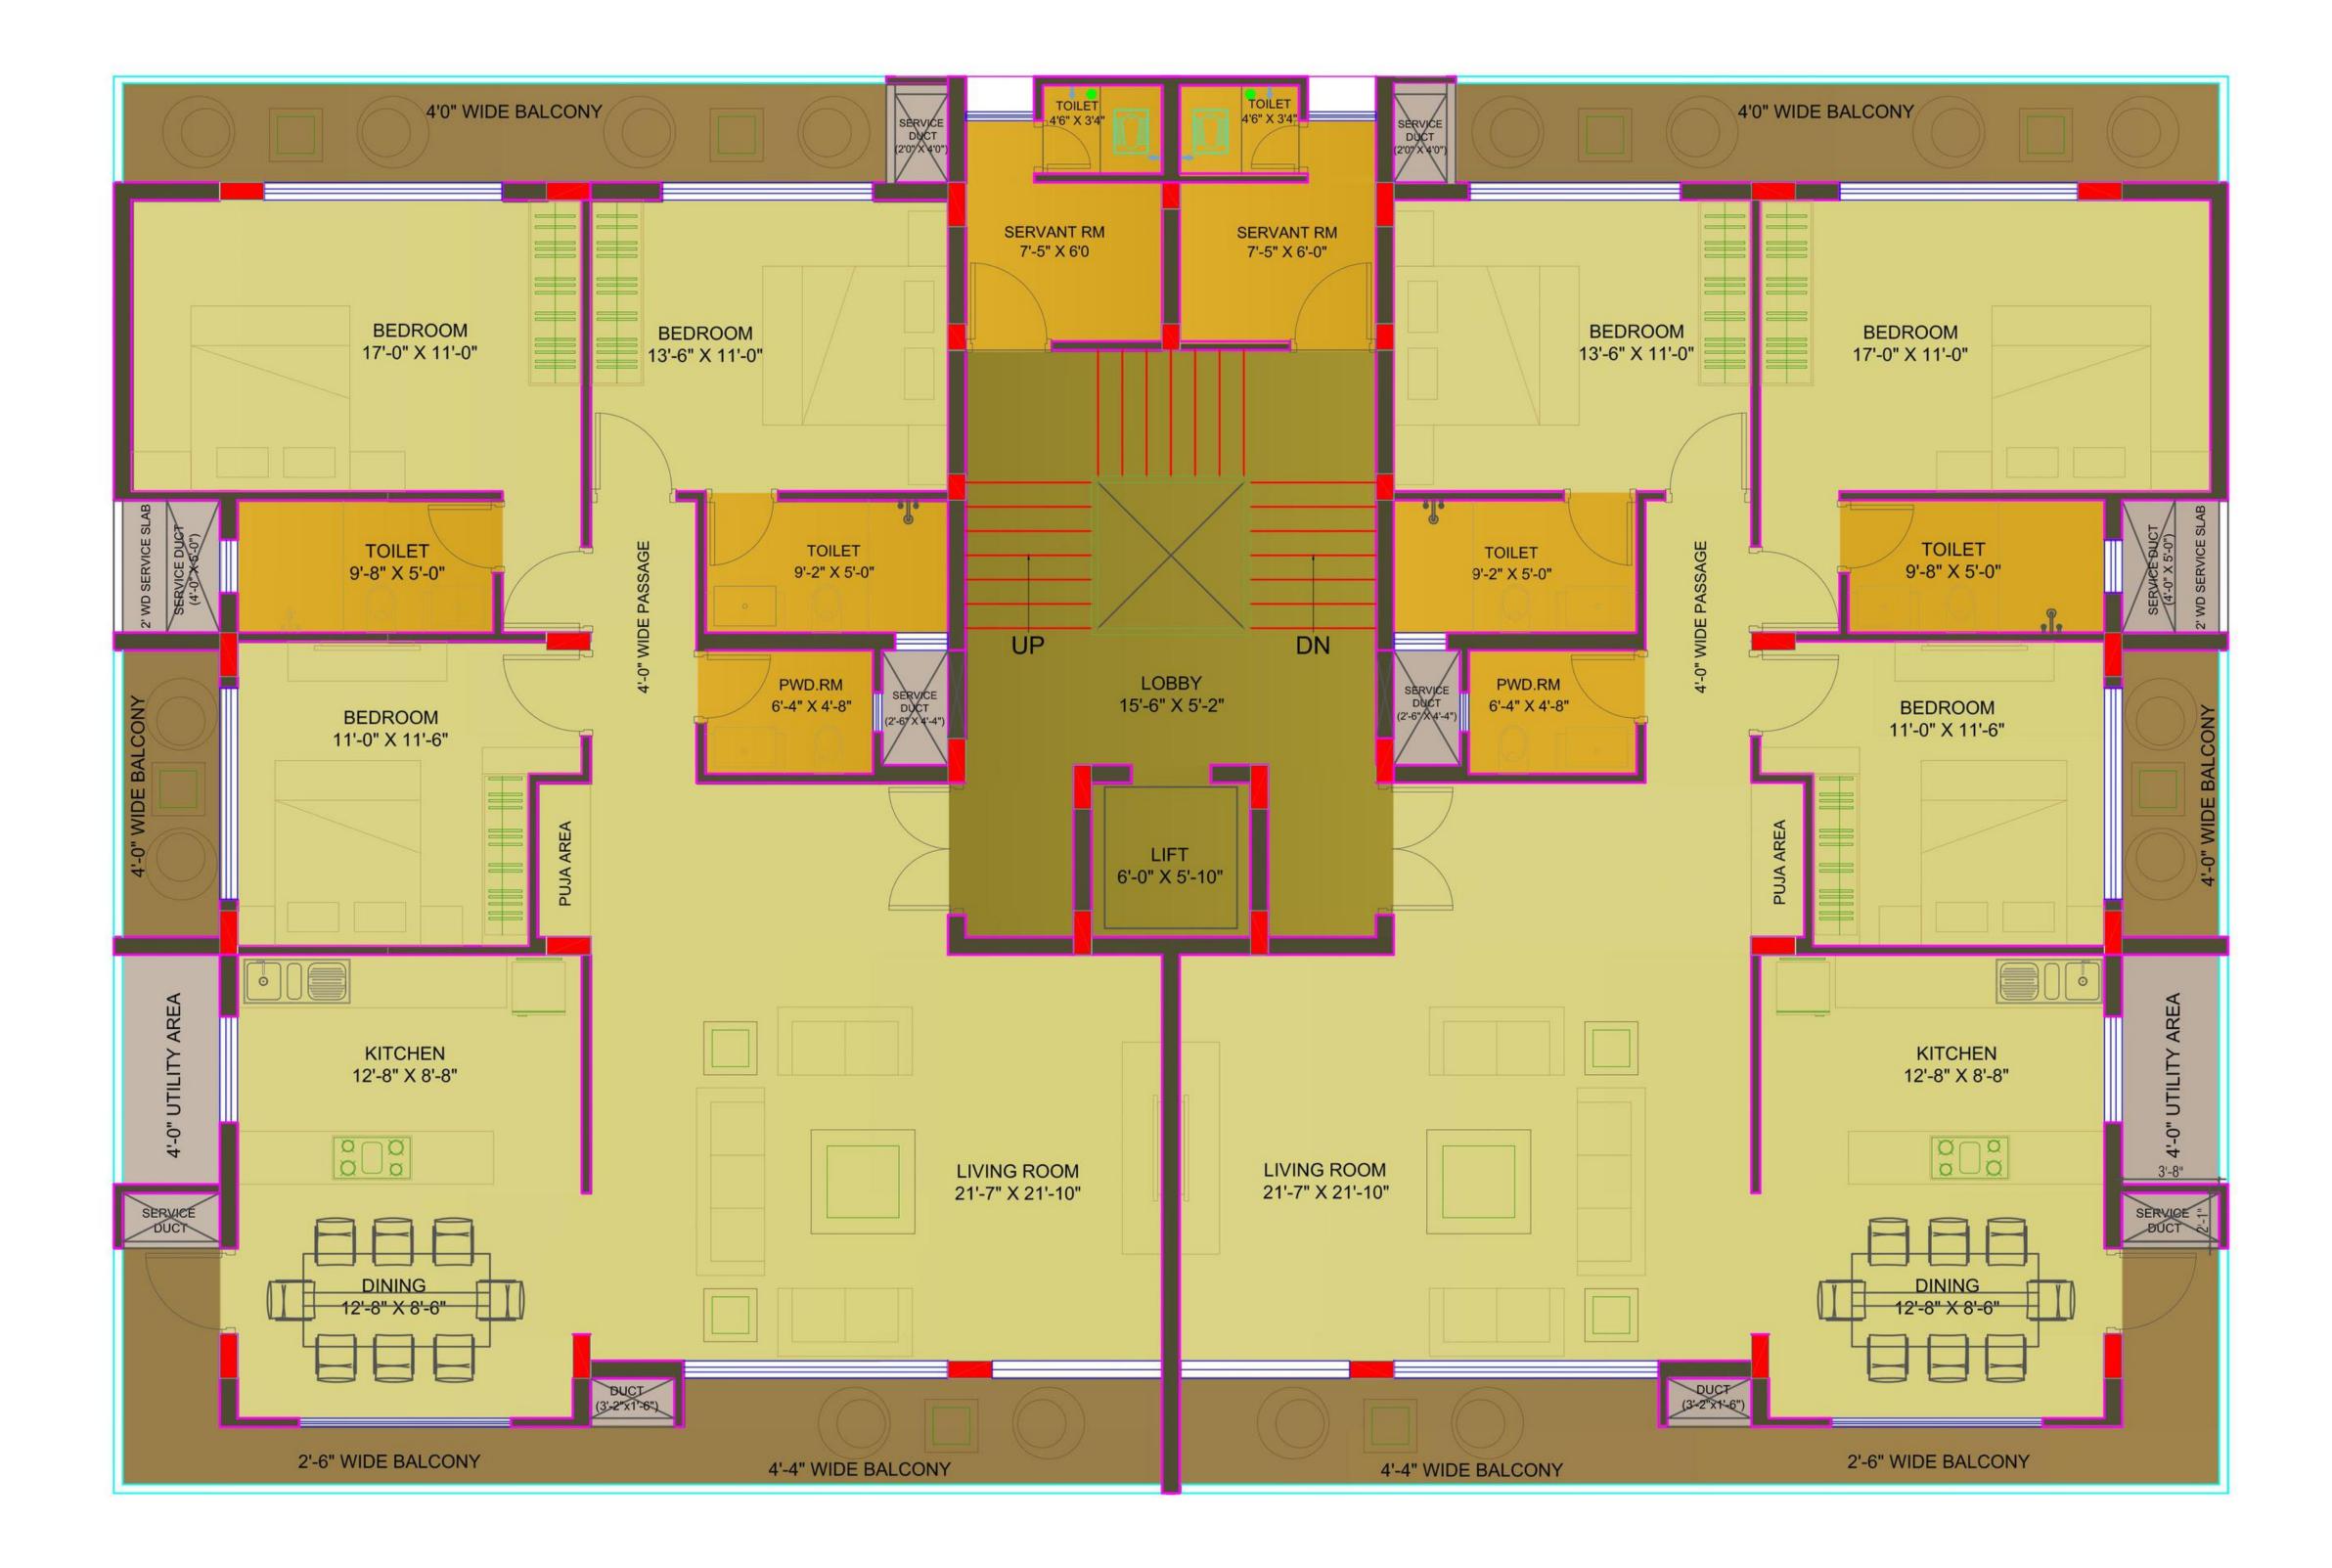

#### **D BLOCK FLOOR PLAN**

#### 2nd, 3rd, 4th & 5th Floor

#### **D BLOCK FLOOR PLAN**

Wall Finish- White premiered wall with the POP can be seen in the homes that add a regal look. The living room has imported stone featured wall which makes the home look truly magnificent.